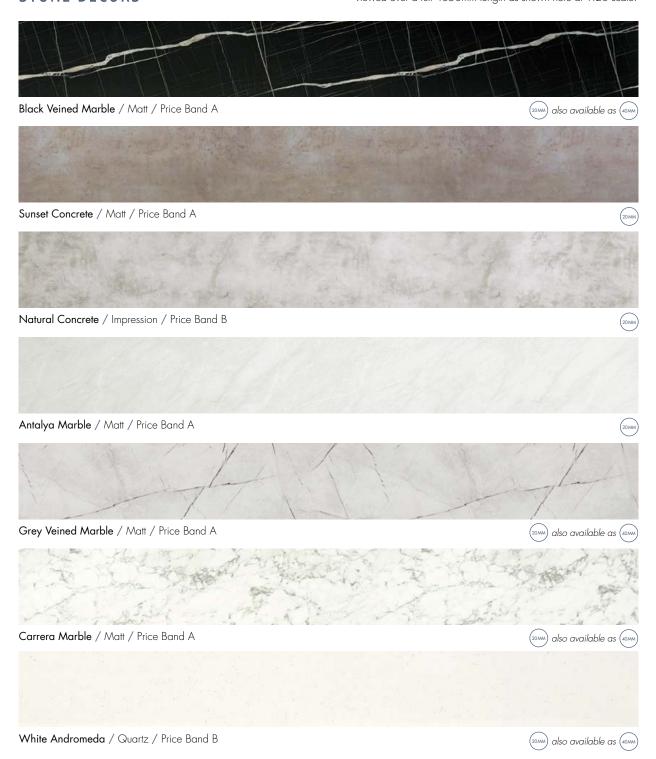

### STONE DÉCORS

# LAMURA® MARVEL AT MARBLE

There's a reason marble's appeal remains timeless.

After all, it's a finish that screams quality without ever having to shout. No small feat.

A choice of seven marble-effect décors is available, including the ever popular Carrera and Calacatta.

Both designs hail from the Tuscany region of Italy and feature the classic cloud-like veins so synonymous with marble.

Should you wish to break a little with tradition, perhaps turn your attention to the more exotic Black, Gold and Grey veined marbles. Whichever finish you choose, you can be confident the effect will look marvellous for years to come.