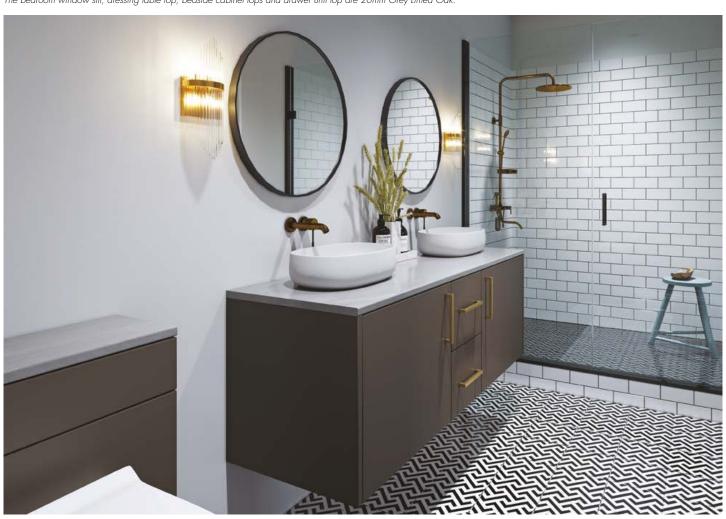

The bedroom window sill, dressing table top, bedside cabinet tops and drawer unit top are 20mm Grey Limed Oak.

The bathroom vanity bowl surface and cistern cover is 20mm Antalya Marble. Lamura 20mm has a moisture resistant core which makes it a great choice for bathroom surfaces. As with all surfaces, water spillages should be wiped dry when you have finished using the bathroom.