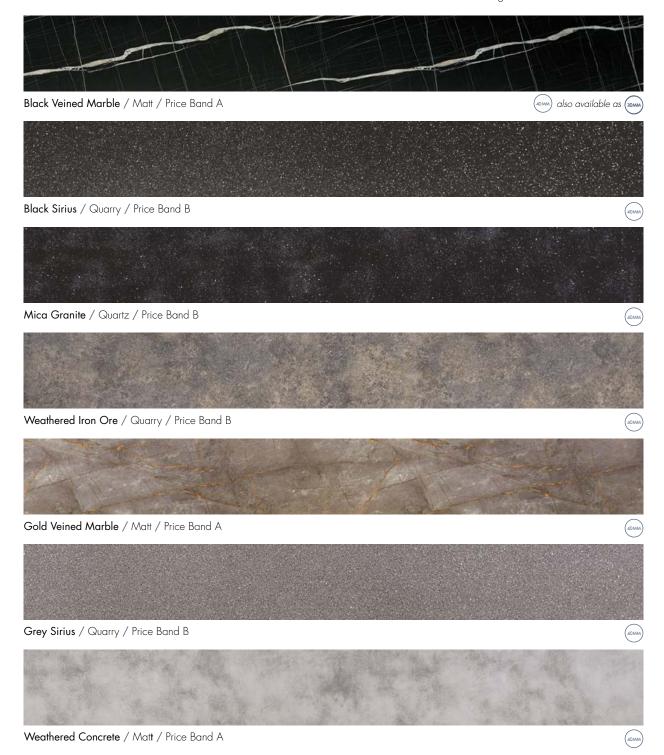

eined Marble  | Matt       | А          | •            | •                                     | •                    | •                 | •                    |  |  |  |  |
| Natural Concrete    | Impression | В          | •            | •                                     | •                    | •                 | •                    |  |  |  |  |
| Sunset Concrete     | Matt       | А          | •            | •                                     | •                    | •                 | •                    |  |  |  |  |
| White Andromeda     | Quartz     | В          | •            | •                                     | •                    | •                 |                      |  |  |  |  |







## LAMURA® 40MM COLLECTION

### WOODGRAIN DÉCORS



## STONE DÉCORS



## STONE DÉCORS



### 40MM COLLECTION AVAILABILITY

|                        | Textures | Price Band | Worktops  Breakfast Bars and |                   |                   | Breakfast<br>Bars and<br>Island Units |                      |                      |                   | Upstands             |
|------------------------|----------|------------|------------------------------|-------------------|-------------------|---------------------------------------|----------------------|----------------------|-------------------|----------------------|
|                        |          |            | 4050 × 600 ×<br>40mm         | 3000 × 600 × 40mm | 4050 × 665 × 40mm | 2020 × 665 × 40mm                     | 4050 × 900 ×<br>40mm | 2020 × 900 ×<br>40mm | 3000×1210×<br>8mm | 4050 × 100 ×<br