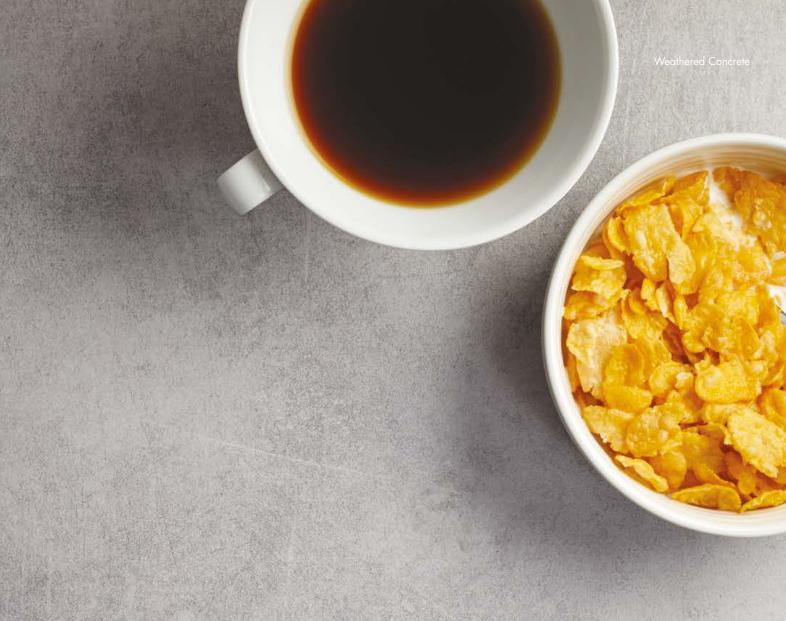

#### Matt

Used with Weathered Concrete, Sunset Concrete and several of our marble décors, this delicate texture provides a distinctly natural look and feel.