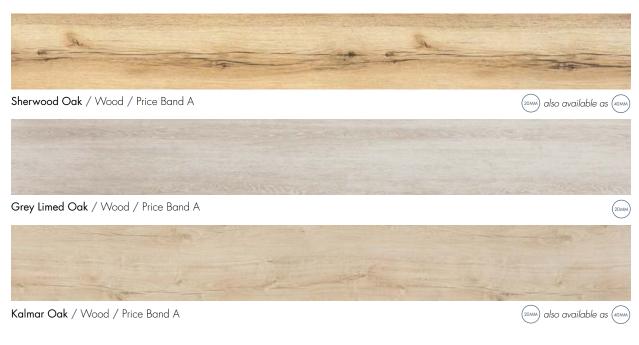

## LAMURA® 20MM COLLECTION

### WOODGRAIN DÉCORS

These décors have a large-scale design that's best appreciated when viewed over a full 4050mm length as shown here at 1:20 scale.