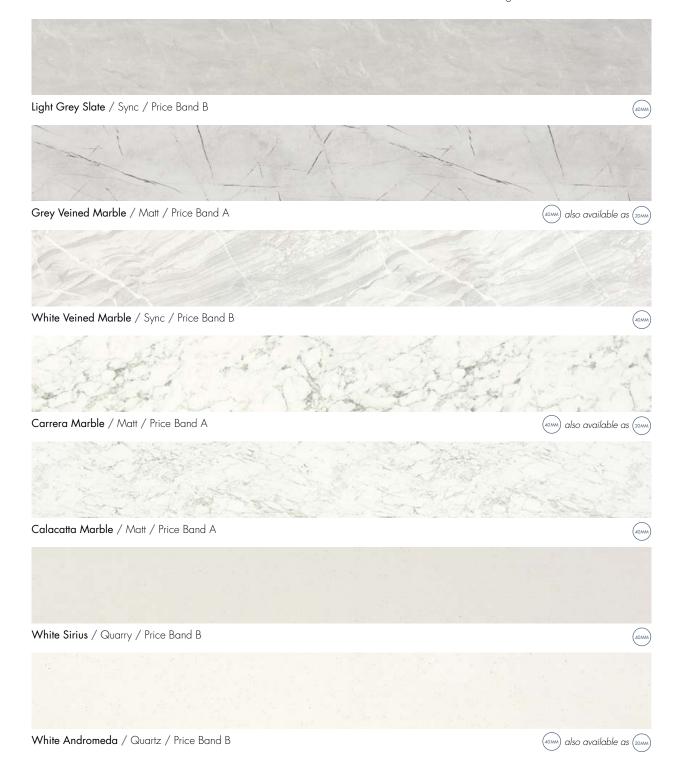

t       | А          | •            | •                                     | •                    | •                 | •                    |  |  |  |  |
| Natural Concrete    | Impression | В          | •            | •                                     | •                    | •                 | •                    |  |  |  |  |
| Sunset Concrete     | Matt       | А          | •            | •                                     | •                    | •                 | •                    |  |  |  |  |
| White Andromeda     | Quartz     | В          | •            | •                                     | •                    | •                 |                      |  |  |  |  |







## LAMURA® 40MM COLLECTION

### WOODGRAIN DÉCORS



## STONE DÉCORS



## STONE DÉCORS



### 40MM COLLECTION AVAILABILITY

|                        | Textures | Price Band | Worktops  Breakfast Bars and |                   |                   | Breakfast<br>Bars and<br>Island Units |                      |                      |                   | Upstands             |
|------------------------|----------|------------|------------------------------|-------------------|-------------------|---------------------------------------|----------------------|----------------------|-------------------|----------------------|
|                        |          |            | 4050 × 600 ×<br>40mm         | 3000 × 600 × 40mm | 4050 × 665 × 40mm | 2020 × 665 × 40mm                     | 4050 × 900 ×<br>40mm | 2020 × 900 ×<br>40mm | 3000×1210×<br>8mm | 4050 × 100 ×<br>18mm |
| WOODGRAIN