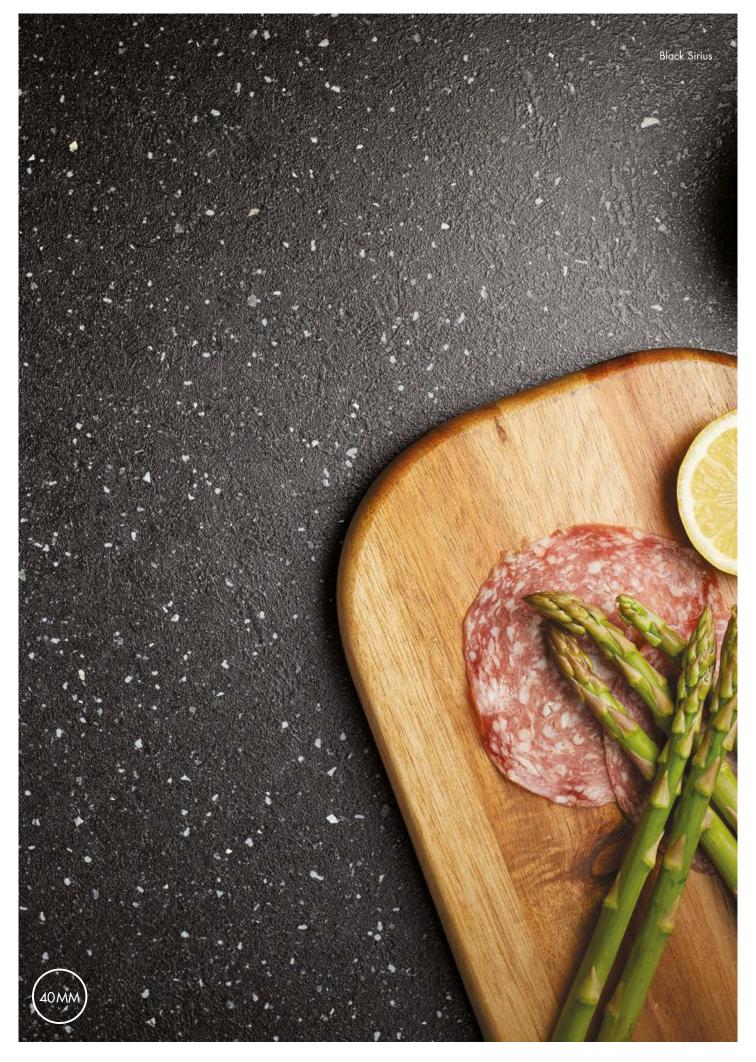

#### Black, Grey and White Sirius

These décors have a deep surface texture called Quarry, which provides a highly practical and hardwearing surface that's ideal for today's hardworking kitchens.

#### Quarry

A hardwearing texture that contains multicoloured elements that shine like crystals in granite. Quarry is the texture of choice for our three Sirius décors and Weathered Iron Ore.