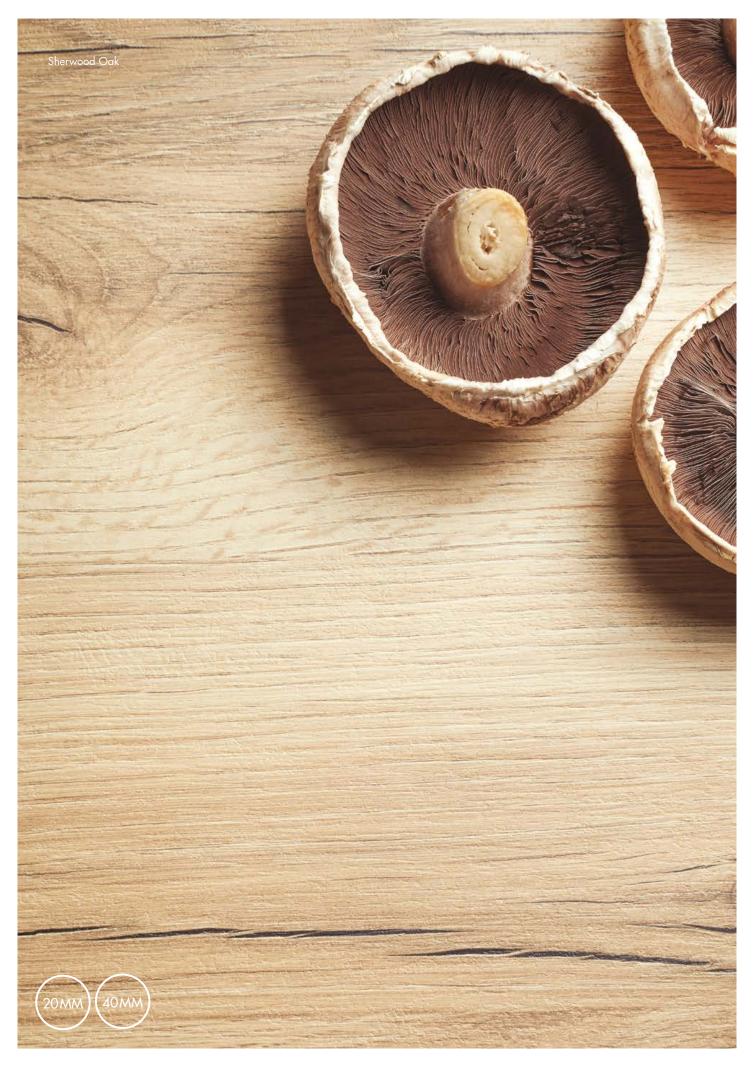

The Lamura wood collection includes a choice of seven distinctive oaks, ranging from the understated elegance of Natural Oak to the striking reclaimed look of Medium Grey Oak. Whichever décor you choose, you can be confident it will offer the same hardwearing versatility that's ingrained in every Lamura surface.

### WOODGRAIN DÉCORS

These décors have a large-scale design that's best appreciated when viewed over a full 4050mm length as shown here at 1:20 scale.