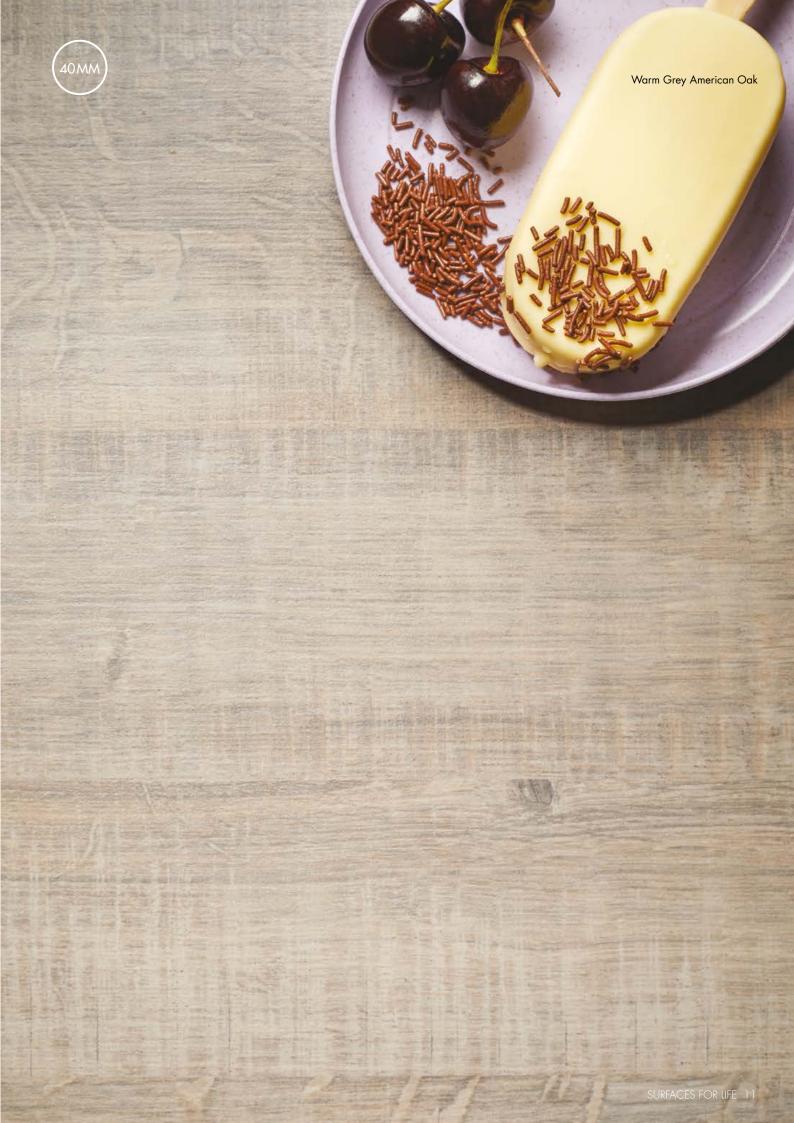

The Lamura wood collection includes a choice of seven distinctive oaks, ranging from the understated elegance of Natural Oak to the striking reclaimed look of Medium Grey Oak. Whichever décor you choose, you can be confident it will offer the same hardwearing versatility that's ingrained in every Lamura surface.

### WOODGRAIN DÉCORS