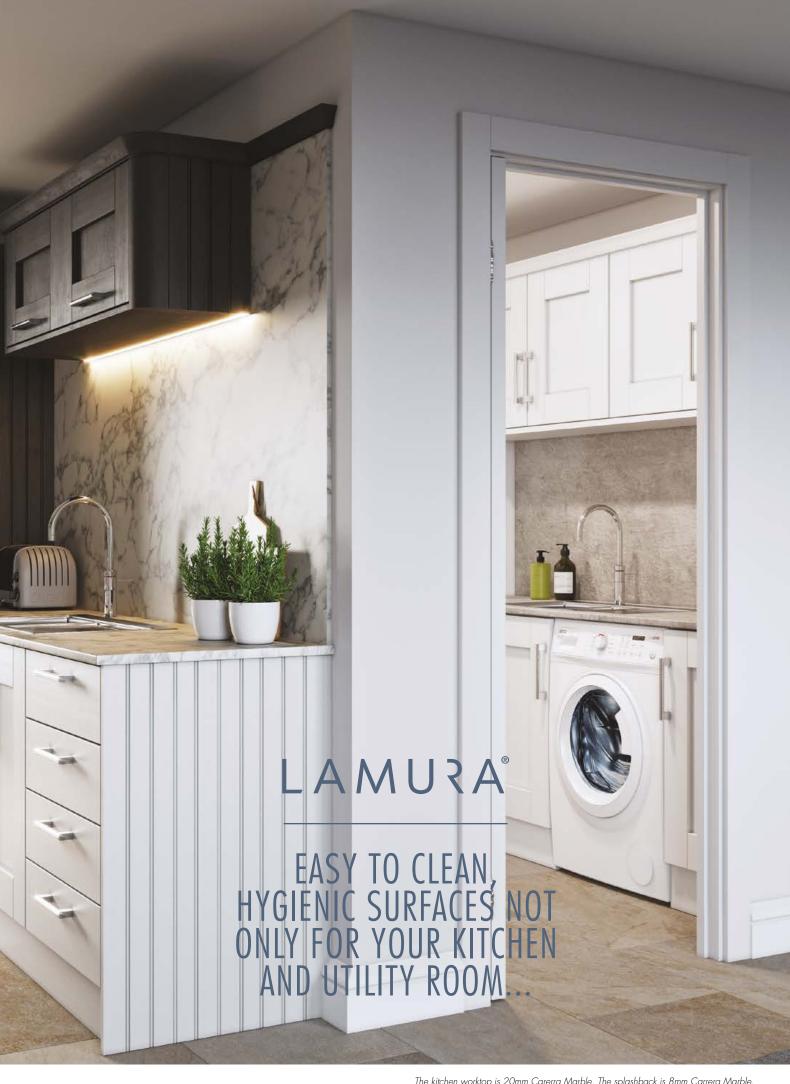

The bedroom window sill, dressing table top, bedside cabinet tops and drawer unit top are 20mm Grey Limed Oak.

The bathroom vanity bowl surface and cistern cover is 20mm Antalya Marble. Lamura 20mm has a moisture resistant core which makes it a great choice for bathroom surfaces. As with all surfaces, water spillages should be wiped dry when you have finished using the bathroom.