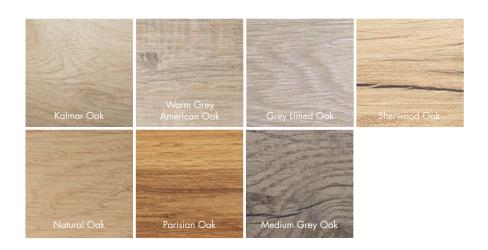

The Lamura wood collection includes a choice of seven distinctive oaks, ranging from the understated elegance of Natural Oak to the striking reclaimed look of Medium Grey Oak. Whichever décor you choose, you can be confident it will offer the same hardwearing versatility that's ingrained in every Lamura surface.