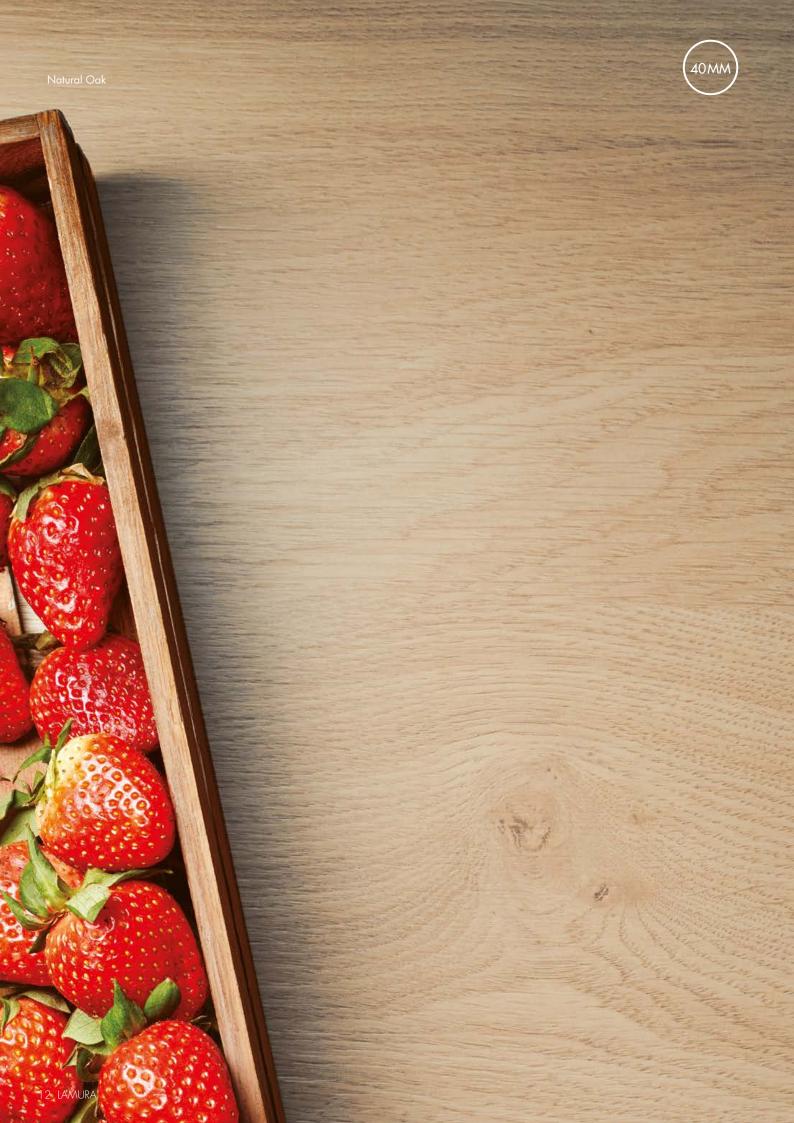

The Lamura wood collection includes a choice of seven distinctive oaks, ranging from the understated elegance of Natural Oak to the striking reclaimed look of Medium Grey Oak. Whichever décor you choose, you can be confident it will offer the same hardwearing versatility that's ingrained in every Lamura surface.

### WOODGRAIN DÉCORS