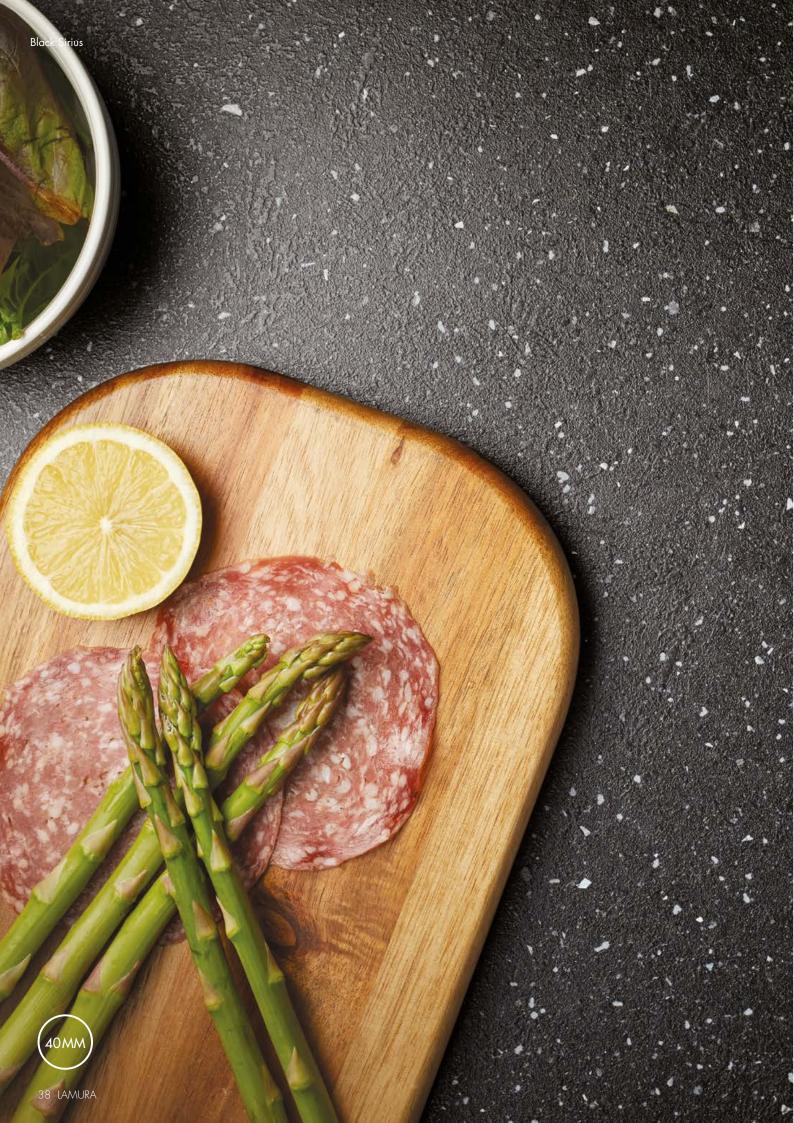

#### Black, Grey and White Sirius

These décors have a deep surface texture called Quarry, which provides a highly practical and hardwearing surface that's ideal for today's hardworking kitchens.

#### Quarry

A hardwearing texture that contains multicoloured elements that shine like crystals in granite. Quarry is the texture of choice for our three Sirius décors and Weathered Iron Ore.