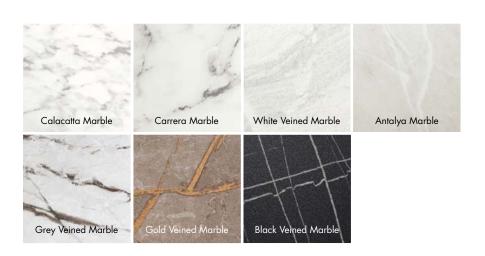

# LAMURA® MARVEL AT MARBLE

There's a reason marble's appeal remains timeless.

After all, it's a finish that screams quality without ever having to shout. No small feat.

A choice of seven marble-effect décors is available, including the ever popular Carrera and Calacatta.

Both designs hail from the Tuscany region of Italy and feature the classic cloud-like veins so synonymous with marble.

Should you wish to break a little with tradition, perhaps turn your attention to the more exotic Black, Gold and Grey veined marbles. Whichever finish you choose, you can be confident the effect will look marvellous for years to come.