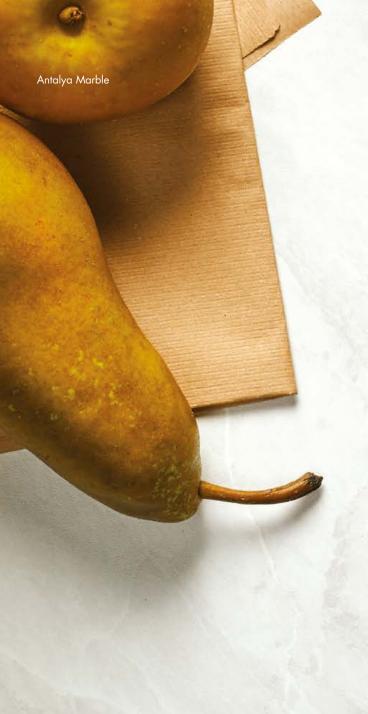

The bedroom window sill, dressing table top, bedside cabinet tops and drawer unit top are 20mm Grey Limed Oak.

The bathroom vanity bowl surface and cistern cover is 20mm Antalya Marble. Lamura 20mm has a moisture resistant core which makes it a great choice for bathroom surfaces. As with all surfaces, water spillages should be wiped dry when you have finished using the bathroom.