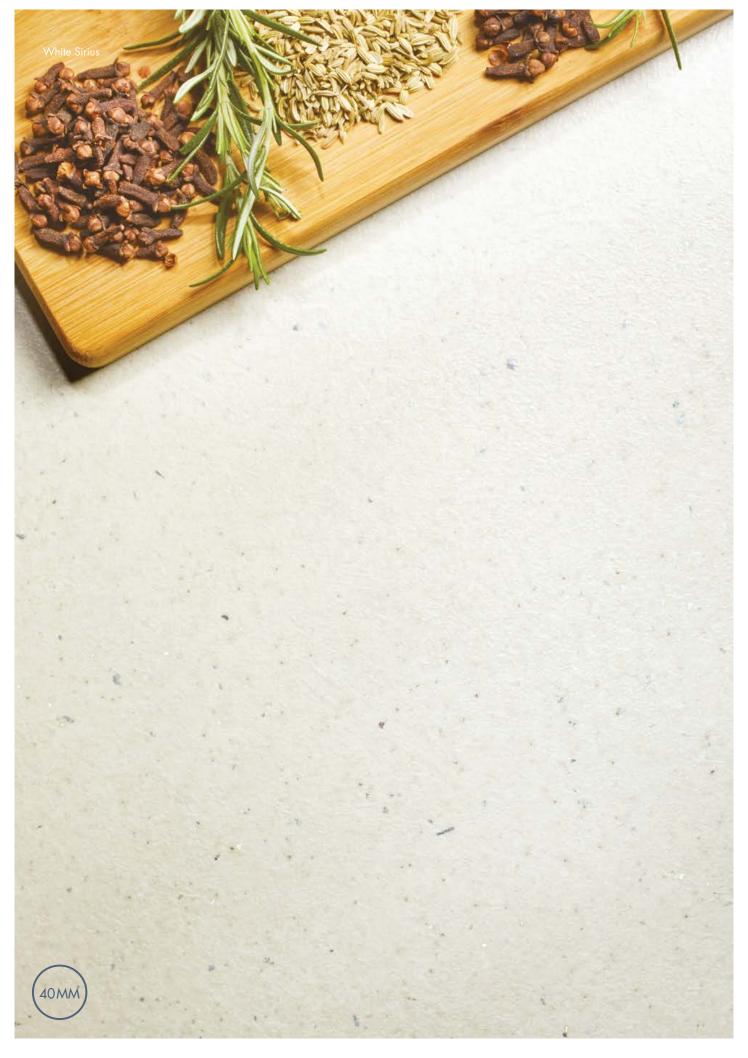

#### Black, Grey and White Sirius

These décors have a deep surface texture called Quarry, which provides a highly practical and hardwearing surface that's ideal for today's hardworking kitchens.