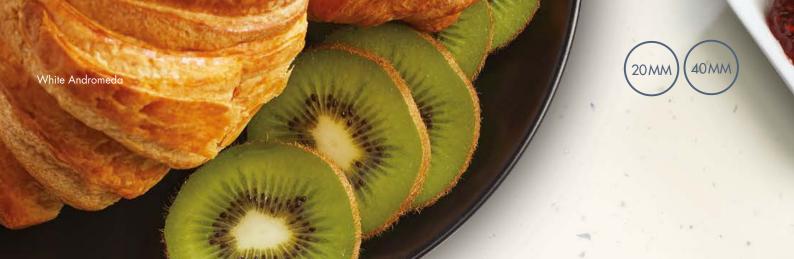

#### Mica Granite and White Andromeda

These sophisticated décors have a high gloss finish called Quartz\* which further enhances the playful way light reflects off the surface. It really is quite mesmerising.