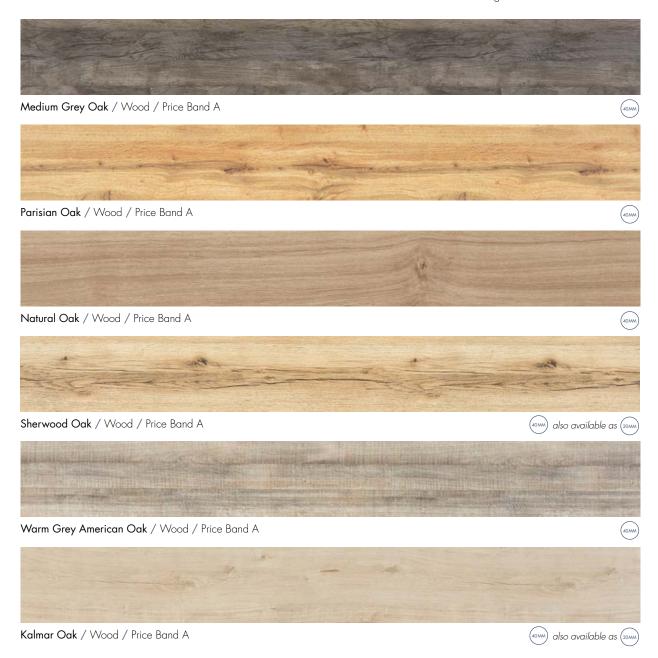

|  |  |  |
| Grey Veined Marble  | Matt       | А          | •            | •                                     | •                    | •                 | •                    |  |  |  |  |
| Natural Concrete    | Impression | В          | •            | •                                     | •                    | •                 | •                    |  |  |  |  |
| Sunset Concrete     | Matt       | А          | •            | •                                     | •                    | •                 | •                    |  |  |  |  |
| White Andromeda     | Quartz     | В          | •            | •                                     | •                    | •                 |                      |  |  |  |  |







## LAMURA® 40MM COLLECTION

### WOODGRAIN DÉCORS



## STONE DÉCORS



## STONE DÉCORS



### 40MM COLLECTION AVAILABILITY

|                        | Textures | Price Band | Worktops  Breakfast Bars and |                   |                   | Breakfast<br>Bars and<br>Island Units |                      |                      |                   | Upstands             |
|------------------------|----------|------------|------------------------------|-------------------|-------------------|---------------------------------------|----------------------|----------------------|-------------------|----------------------|
|                        |          |            | 4050 × 600 ×<br>40mm         | 3000 × 600 × 40mm | 4050 × 665 × 40mm | 2020 × 665 × 40mm                     | 4050 × 900 ×<br>40mm | 2020 × 900 ×<br>40mm | 3000×1210×<br>8m