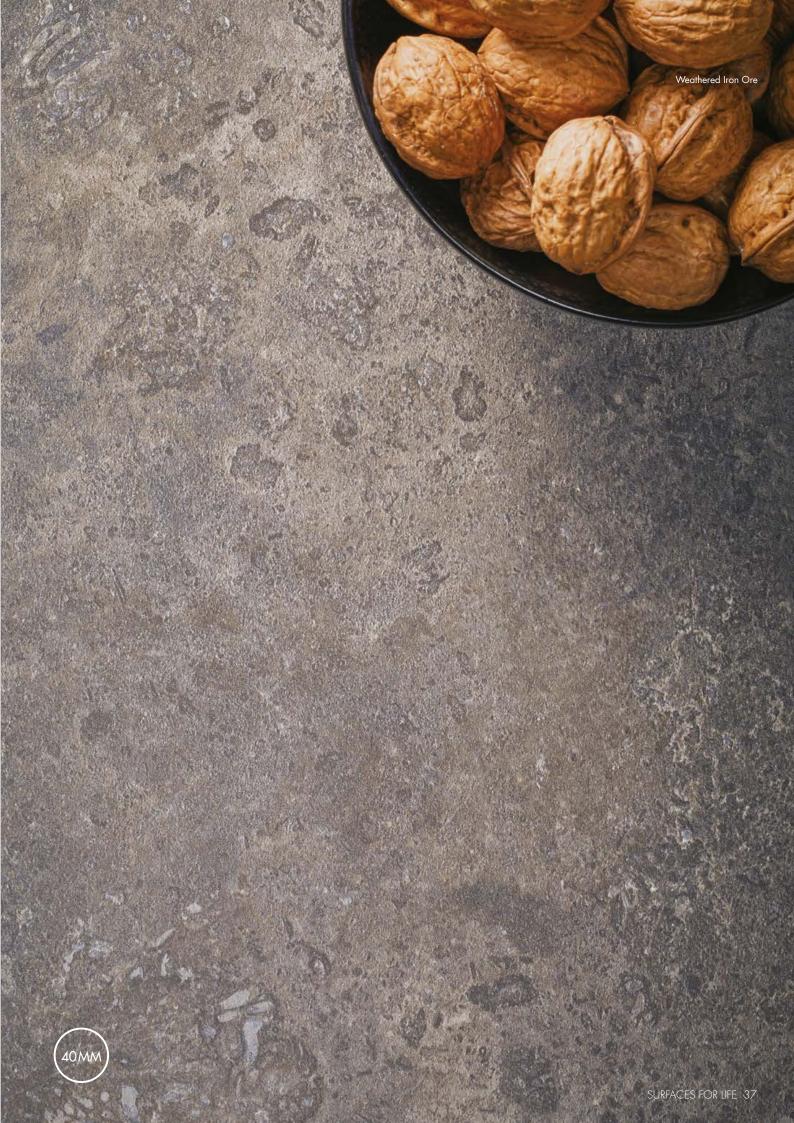

## IN AWE OF IRON

Iron ore is a natural stone from which metallic iron is extracted and from which steel is manufactured.

It is one of the building blocks of modern architecture and construction.

Before iron ore is processed, the effects of oxidisation brings out the dark grays, blues and rusty reds of this stone.

These complex colours have been beautifully recreated within Weathered Iron Ore.

The Lamura quarry texture adds both a brilliance to the colours of this authentic décor and a durable surface for you to work on.