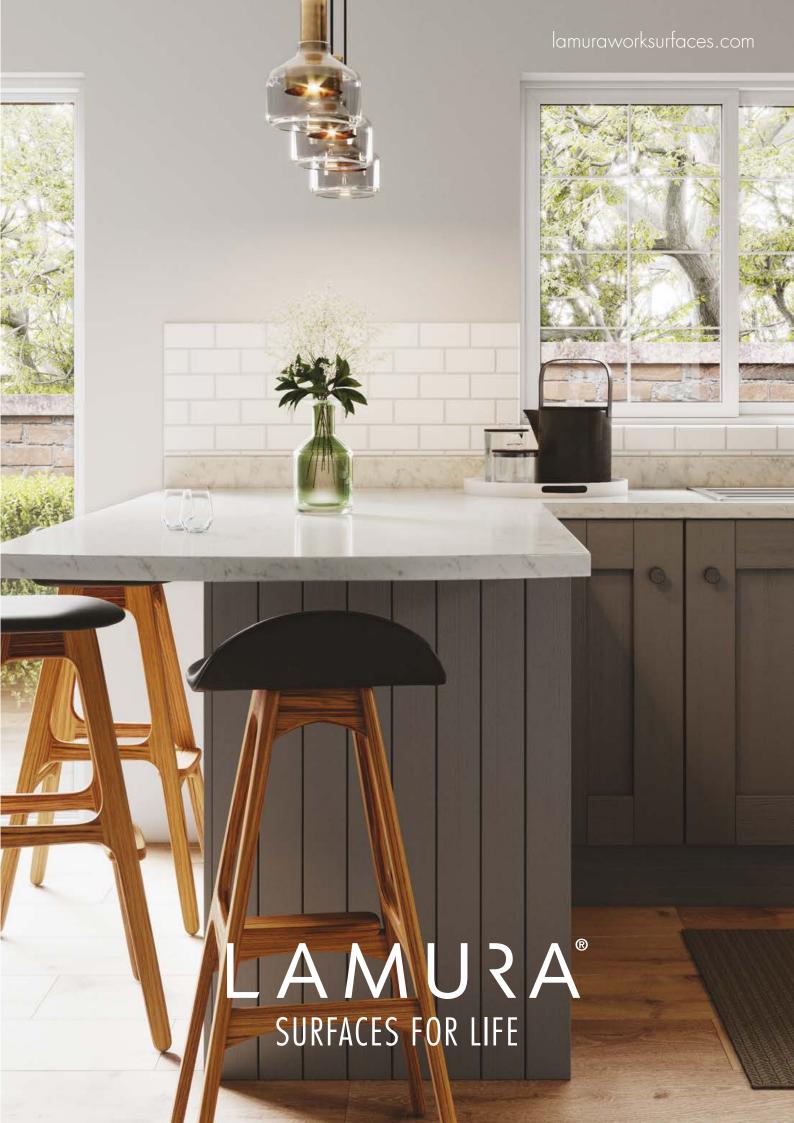

The bedroom window sill, dressing table top, bedside cabinet tops and drawer unit top are 20mm Grey Limed Oak.



The bathroom vanity bowl surface and cistern cover is 20mm Antalya Marble. Lamura 20mm has a moisture resistant core which makes it a great choice for bathroom surfaces. As with all surfaces, water spillages should be wiped dry when you have finished using the bathroom.

## DESIGNED AND MANUFACTURED WITH CARE, NATURALLY

What defines a great work surface? Durability? Appearance? How easy it is to clean? All are important of course, but for us it's also about creating impactful designs that cause minimum impact on the environment.

It's why we're proud to say that all the timber used for the manufacturing of Lamura comes from well managed and sustainable forests. And p