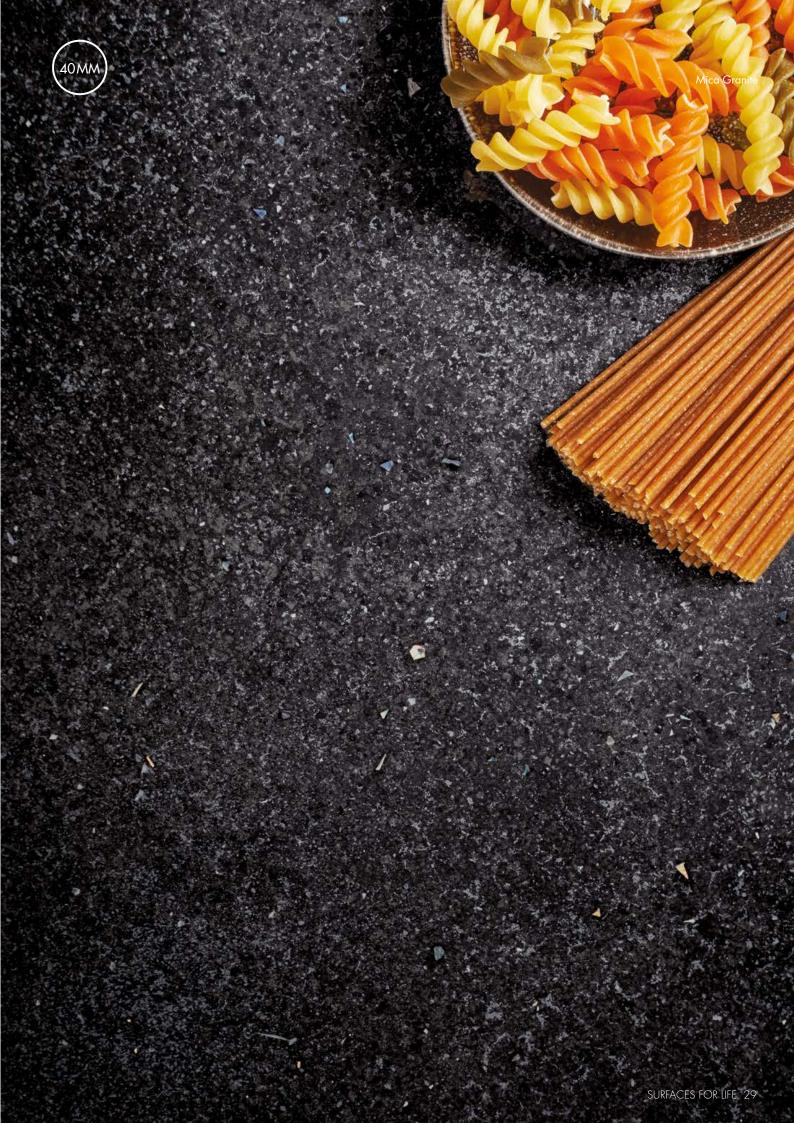

#### Mica Granite and White Andromeda

These sophisticated décors have a high gloss finish called Quartz\* which further enhances the playful way light reflects off the surface. It really is quite mesmerising.