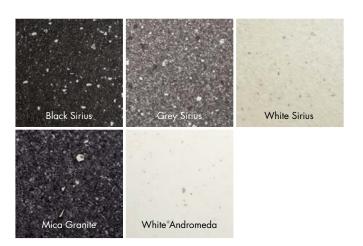

## THE GLORY OF GRANITE

Each of the granite-effect décors included in the Lamura collection feature bright reflective particles that playfully catch the light from every angle.

#### Black, Grey and White Sirius

These décors have a deep surface texture called Quarry, which provides a highly practical and hardwearing surface that's ideal for today's hardworking kitchens.

#### Mica Granite and White Andromeda

These sophisticated décors have a high gloss finish called Quartz\* which further enhances the playful way light reflects off the surface. It really is quite mesmerising.