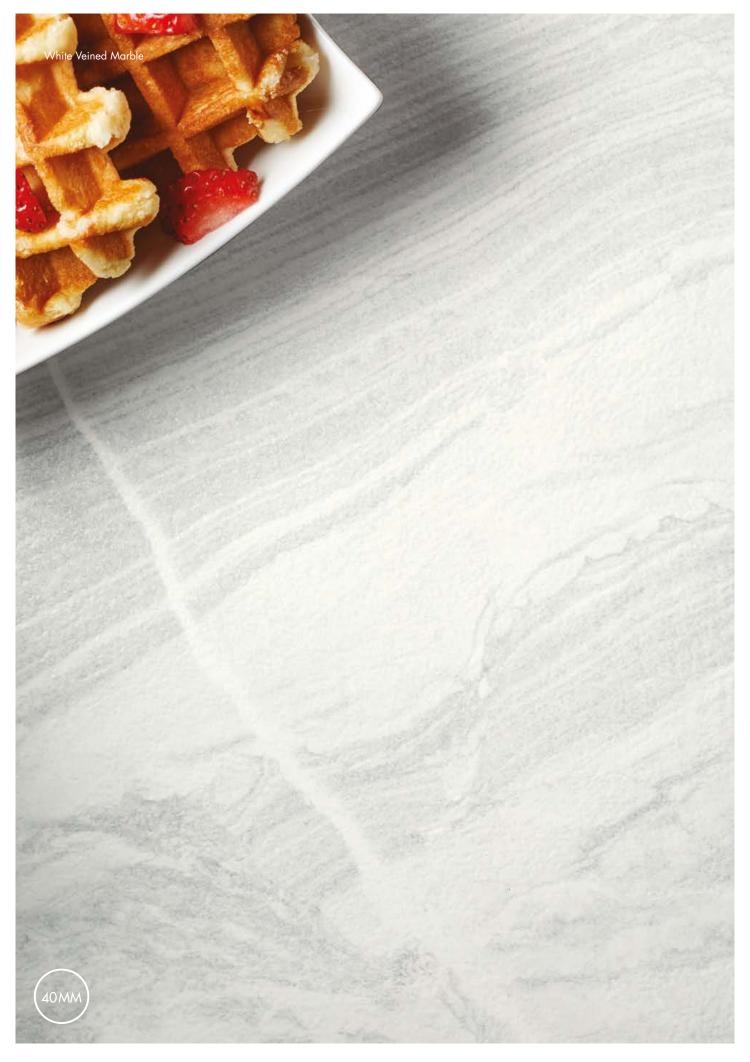

# LAMURA® MARVEL AT MARBLE

There's a reason marble's appeal remains timeless.

After all, it's a finish that screams quality without ever having to shout. No small feat.

A choice of seven marble-effect décors is available, including the ever popular Carrera and Calacatta.

Both designs hail from the Tuscany region of Italy and feature the classic cloud-like veins so synonymous with marble.

Should you wish to break a little with tradition, perhaps turn your attention to the more exotic Black, Gold and Grey veined marbles. Whichever finish you choose, you can be confident the effect will look marvellous for years to come.

#### Sync

This texture is synchronised with the shapes and colours of White Veined Marble and our slate décor, resulting in a remarkably accurate representation of these beautiful stones.