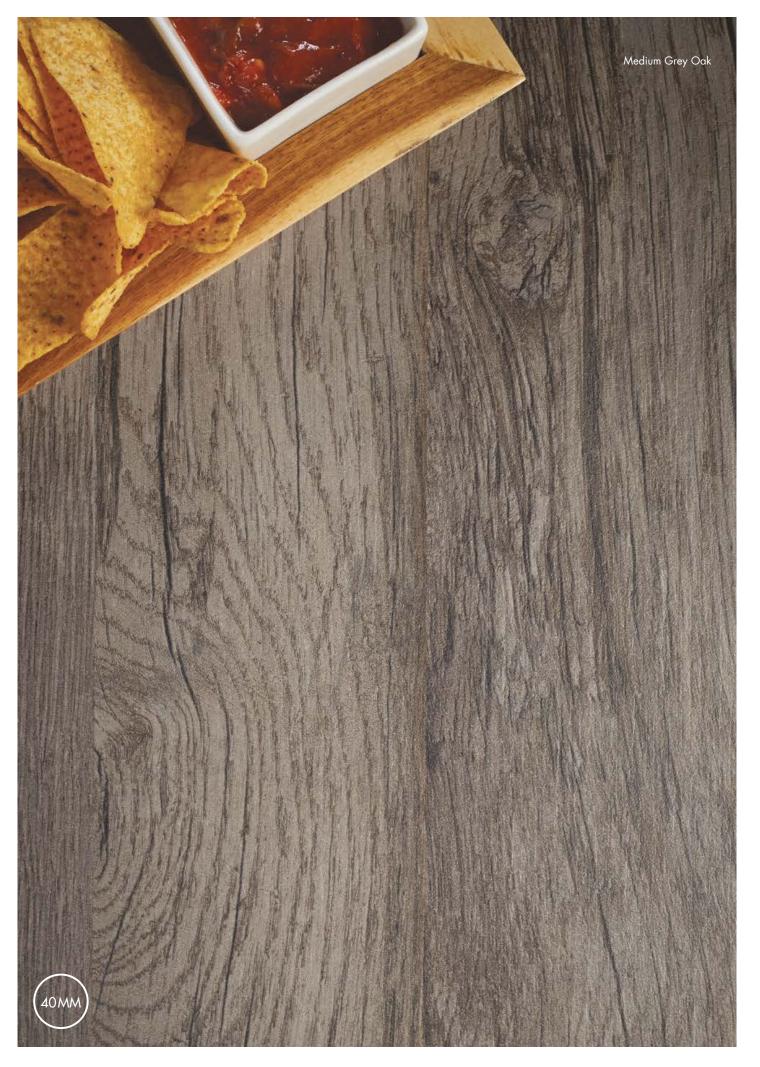

The Lamura wood collection includes a choice of seven distinctive oaks, ranging from the understated elegance of Natural Oak to the striking reclaimed look of Medium Grey Oak. Whichever décor you choose, you can be confident it will offer the same hardwearing versatility that's ingrained in every Lamura surface.

### WOODGRAIN DÉCORS