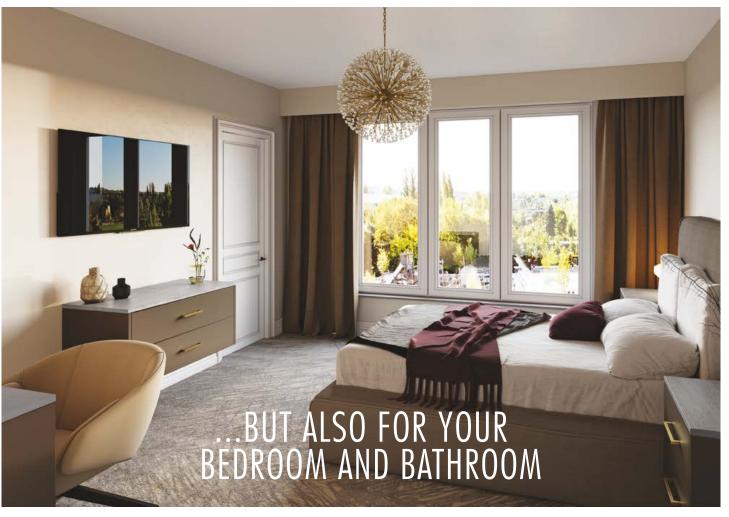

The bedroom window sill, dressing table top, bedside cabinet tops and drawer unit top are 20mm Grey Limed Oak.

The bathroom vanity bowl surface and cistern cover is 20mm Antalya Marble. Lamura 20mm has a moisture resistant core which makes it a great choice for bathroom surfaces. As with all surfaces, water spillages should be wiped dry when you have finished using the bathroom.