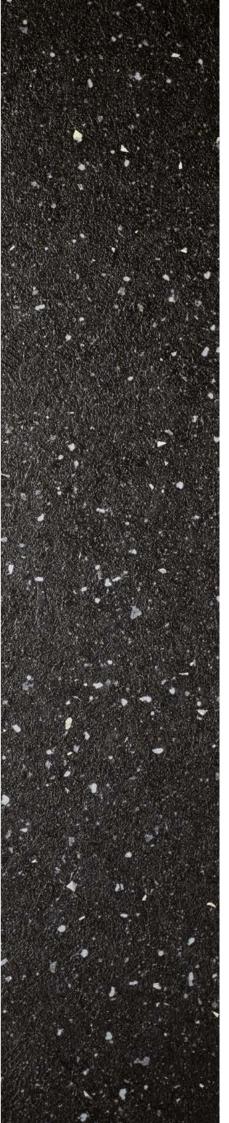

#### Black, Grey and White Sirius

These décors have a deep surface texture called Quarry, which provides a highly practical and hardwearing surface that's ideal for today's hardworking kitchens.

#### Quarry

A hardwearing texture that contains multicoloured elements that shine like crystals in granite. Quarry is the texture of choice for our three Sirius décors and Weathered Iron Ore.