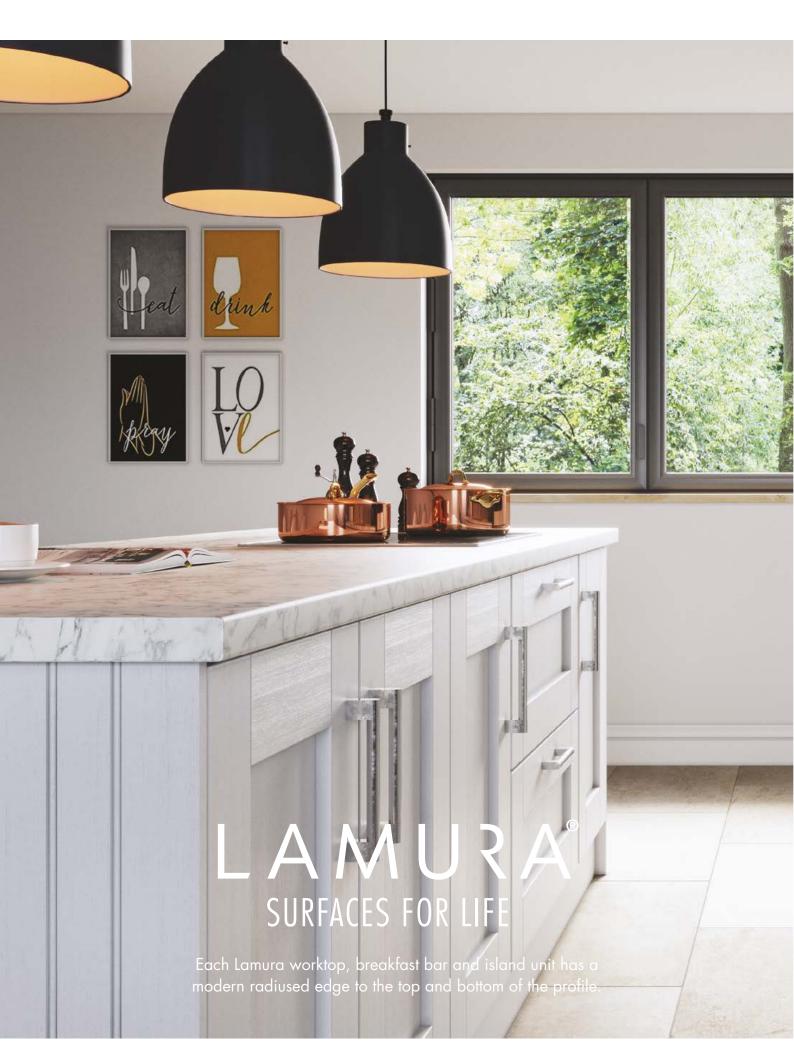

The bedroom window sill, dressing table top, bedside cabinet tops and drawer unit top are 20mm Grey Limed Oak.



The bathroom vanity bowl surface and cistern cover is 20mm Antalya Marble. Lamura 20mm has a moisture resistant core which makes it a great choice for bathroom surfaces. As with all surfaces, water spillages should be wiped dry when you have finished using the bathroom.

## DESIGNED AND MANUFACTURED WITH CARE, NATURALLY

What defines a great work surface? Durability? Appearance? How easy it is to clean? All are important of course, but for us it's also about creating impactful designs that cause minimum impact on the environment.

It's why we're proud to say that all the timber used for the manufacturing of Lamura comes from well managed and sustainable forests. And pro