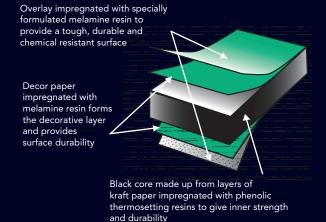

#### LABGRADE COLLECTION

Abet's LABGRADE Collection comprises a 16mm solid black core with a chemical resistant decorative High Pressure Laminate finish, offering a hard wearing durable and attractive solution for use in sterile and hygienic environments.

#### GENERAL INFORMATION

The LABGRADE Collection of print HPL compact grade laminate is manufactured in the most modern factory in Europe and conforms to all the requirements of BS EN 438:2. The compact grade offers a hardwearing and impact resistant surface coupled with a functional and decorative finish.

Its specially formulated chemical resistant decorative surface is designed to resist damage caused by most laboratory chemicals. It is available in eight plain colours and five speckled effects in Finish SEI – a fine grained texture featuring a low-glare surface with a resistance to finger marks. The easy to clean surface is complemented by a solid black core providing a smooth decorative edge which resists the ingress of dirt and bacteria.