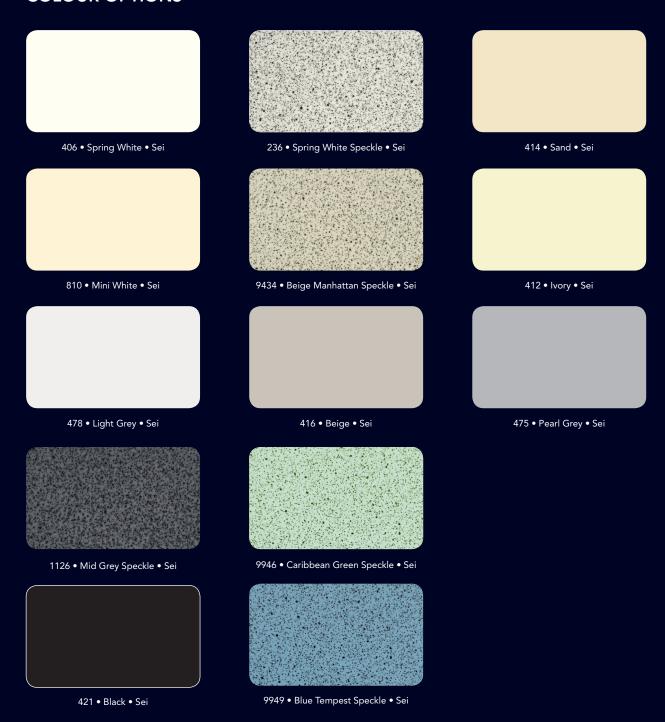

### **COLOUR OPTIONS**

## COLOUR COMPARISON, LIGHT REFLECTIVE VALUES AND SHEET SIZES

| Ref  | Colour                  | LRV | Nearest NCS | Exact NCS | Sheet size mm    |
|------|-------------------------|-----|-------------|-----------|------------------|
|      |                         |     |             |           | 3660 x 1610 x 16 |
| 236  | Spring White Speckle    | 60  |             |           | •                |
| 406  | Spring White            | 82  | S0502-G50Y  | 0602-G83Y | •                |
| 412  | lvory                   | 73  | S0510-Y20R  | 0713-Y18R | •                |
| 414  | Sand                    | 56  | S2005-Y30R  | 1605-Y26R | •                |
| 416  | Beige                   | 45  | S2010-Y40R  | 2208-Y45R | •                |
| 421  | Black                   | 4   | S8502-B     | 8402-R85B | •                |
| 475  | Pearl Grey              | 45  | S2502-B     | 2602-B01G | •                |
| 478  | Light Grey              | 50  | S2000-N     | 2101-Y05R | •                |
| 810  | Mini White              | 75  | S0505-Y20R  | 0704-Y22R | •                |
| 1126 | Mid Grey Speckle        | 27  |             |           | •                |
| 9434 | Beige Manhattan Speckle | 43  |             |           | •                |
| 9946 | Caribbean Green Speckle | 50  |             |           | •                |
| 9949 | Blue Tempest Speckle    | 28  |             |           | •                |