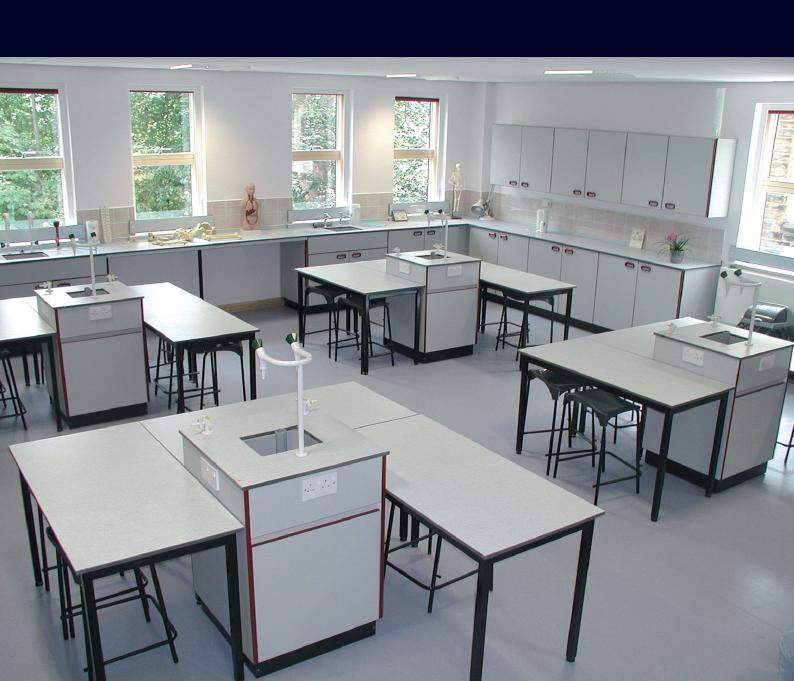

#### LABGRADE LAMINATE

- LABGRADE's non-porous fabrication and edging make it ideally suited for use in areas of high moisture and humidity as its solid core construction means there is no risk of peeling, cracking or delamination.
- Particularly recommended for use in heavy duty working areas such as in schools, hospitals and industrial laboratories or in any application where chemical, impact and scratch resistance is required.

#### GENERAL INFORMATION

The LABGRADE Collection of print HPL compact grade laminate is manufactured in the most modern factory in Europe and conforms to all the requirements of BS EN 438:2. The compact grade offers a hardwearing and impact resistant surface coupled with a functional and decorative finish.

Its specially formulated chemical resistant decorative surface is designed to resist damage caused by most laboratory chemicals. It is available in eight plain colours and five speckled effects in Finish SEI – a fine grained texture featuring a low-glare surface with a resistance to finger marks. The easy to clean surface is complemented by a solid black core providing a smooth decorative edge which resists the ingress of dirt and bacteria.