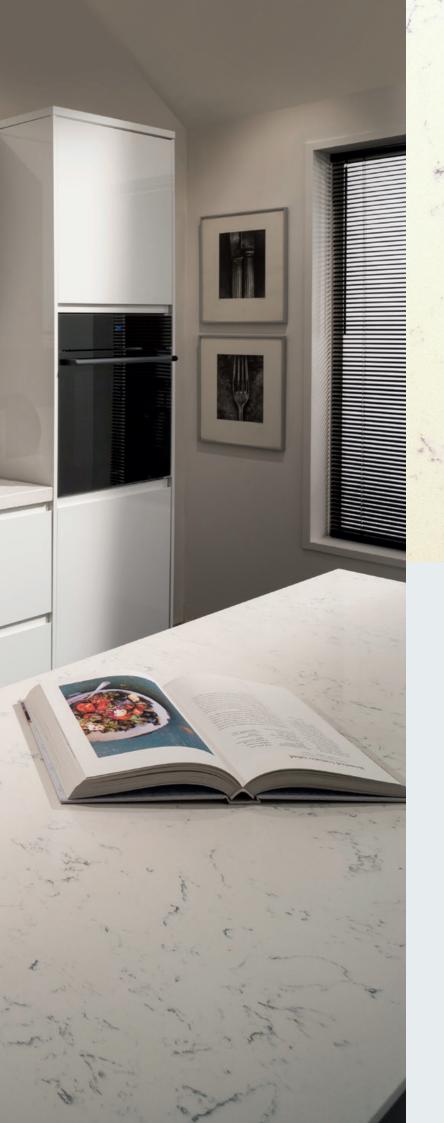

# KEEP IT CLASSIC

Alba's classical design softly echoes the veins and swirls of natural marble, for an elegant and sophisticated aesthetic.

Colours may not be exact to the printed form. For greater accuracy, compare with a sample piece.

Quartz is natural stone therefore shade variation may occur. Lighting, whether natural or high intensity, may also alter shade perception.