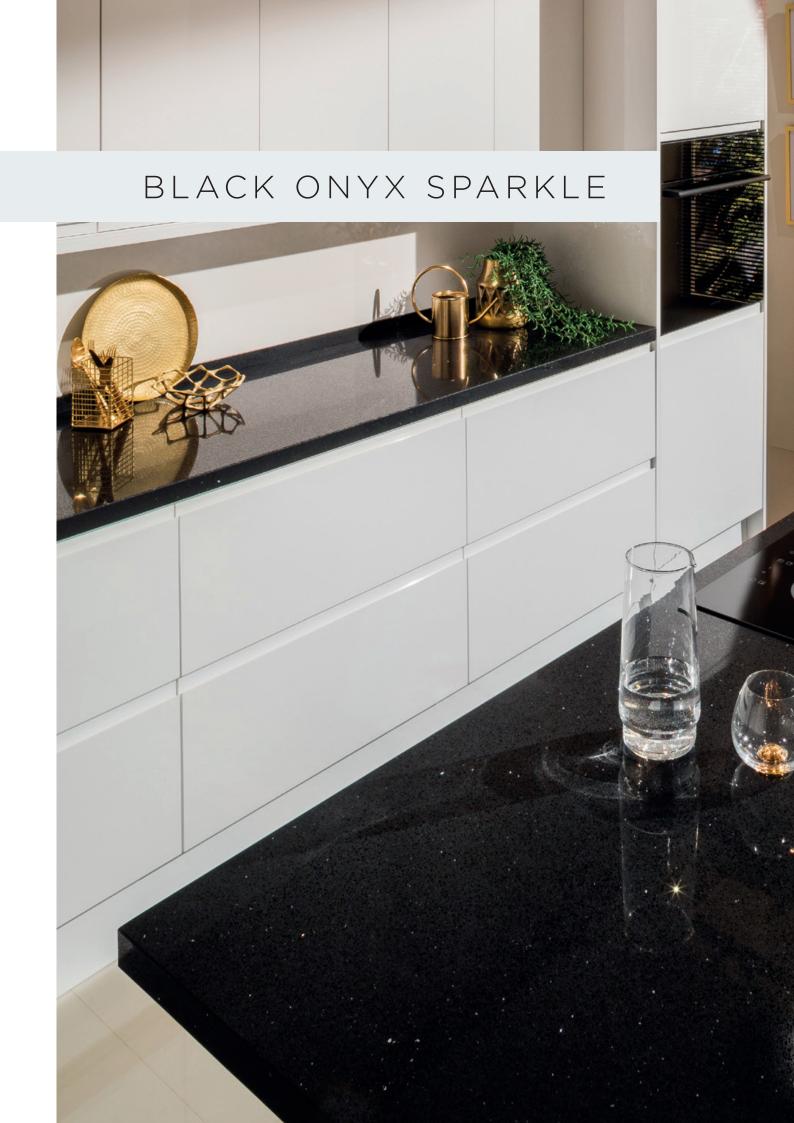

# REFLECT YOUR PERSONAL STYLE

Be dramatic with Black Mirror a statement design that offers a unique, luxe finish for more contemporary kitchens.