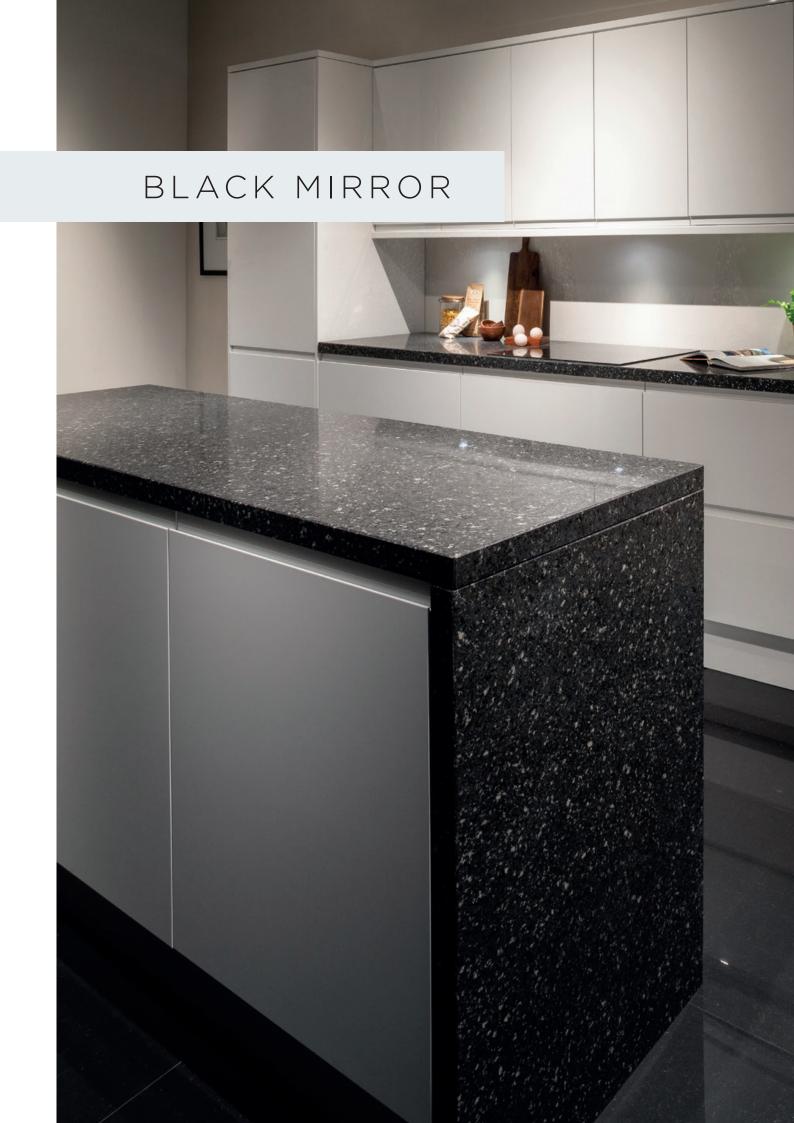

# REFLECT YOUR PERSONAL STYLE

Be dramatic with Black Mirror a statement design that offers a unique, luxe finish for more contemporary kitchens.