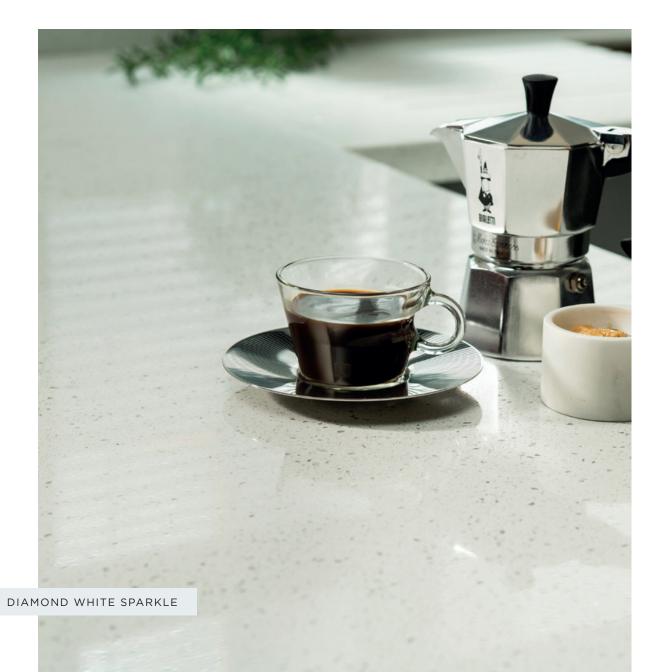

# BRING A SHINE TO YOUR KITCHEN

Diamond White Sparkle is the perfect addition to a bright, airy kitchen space, featuring grey and diamond flecks that beautifully catch natural light.