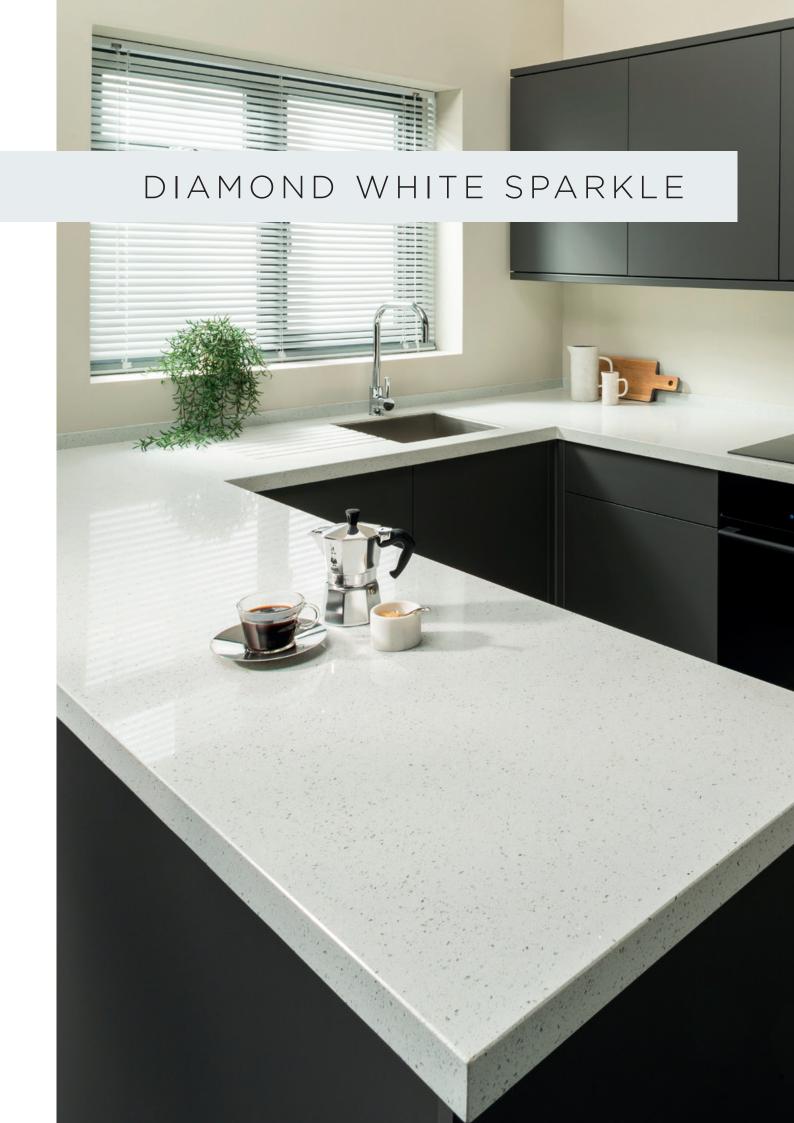

# BRING A SHINE TO YOUR KITCHEN

Diamond White Sparkle is the perfect addition to a bright, airy kitchen space, featuring grey and diamond flecks that beautifully catch natural light.