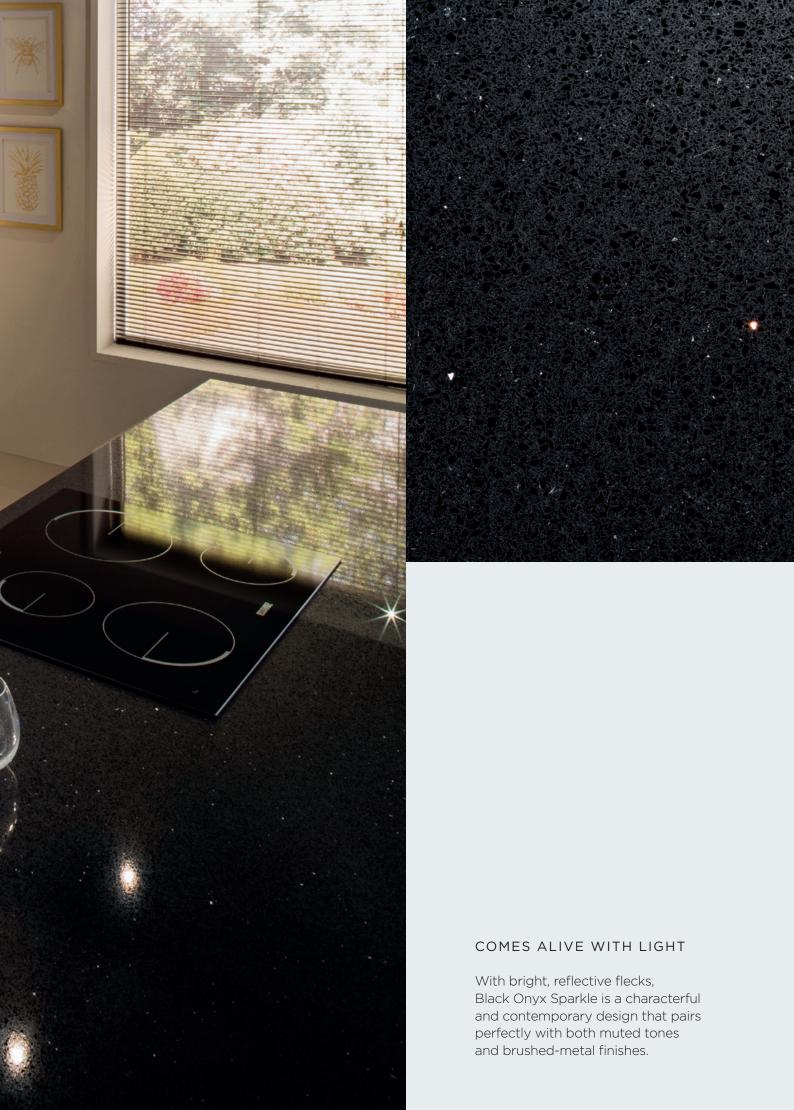

# REFLECT YOUR PERSONAL STYLE

Be dramatic with Black Mirror a statement design that offers a unique, luxe finish for more contemporary kitchens.