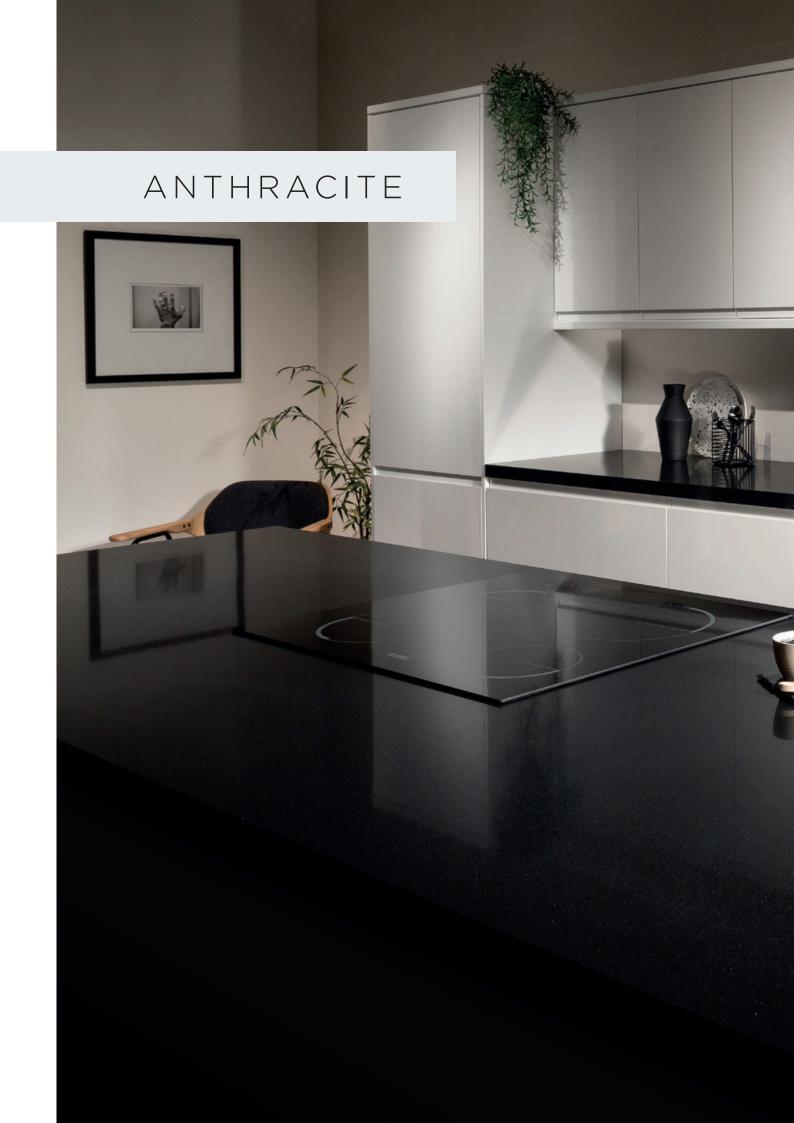

# REFLECT YOUR PERSONAL STYLE

Be dramatic with Black Mirror a statement design that offers a unique, luxe finish for more contemporary kitchens.