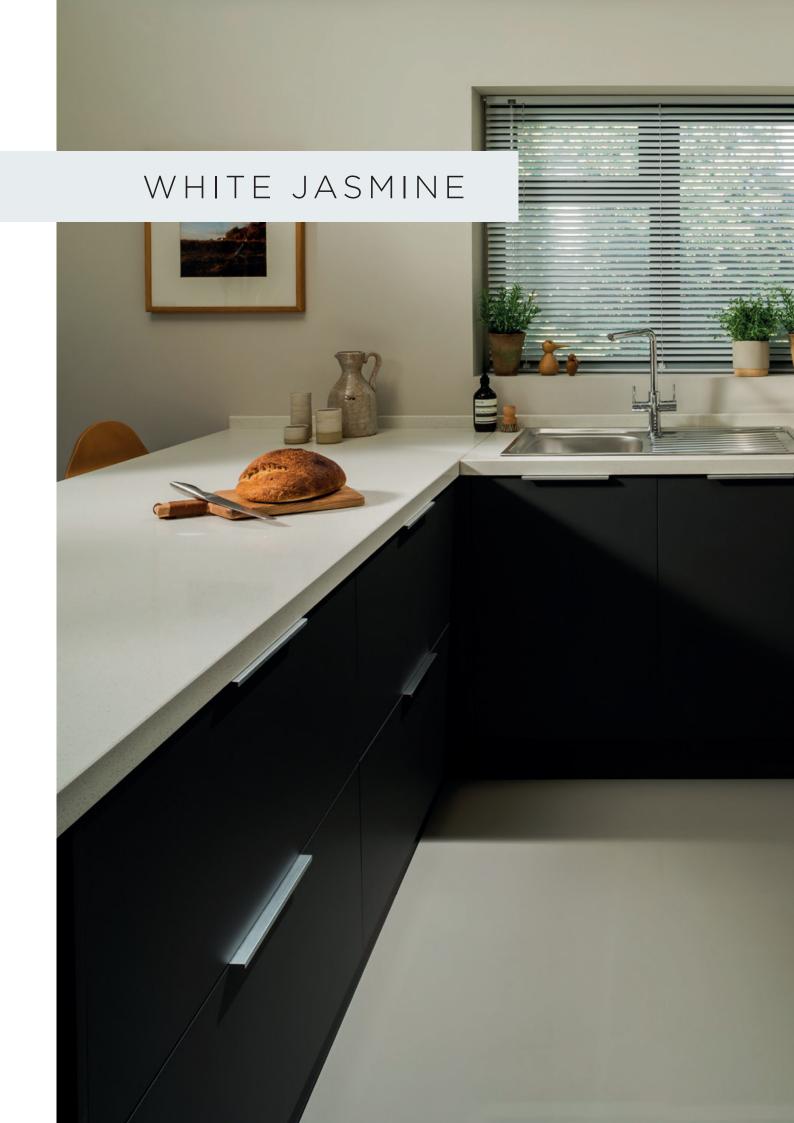

# A WARM, FRESH FEEL

Create a cosy, welcoming space with White Jasmine. Its soft, warm tones mix beautifully with natural woods and bring a bright, fresh finish to darker cabinets.