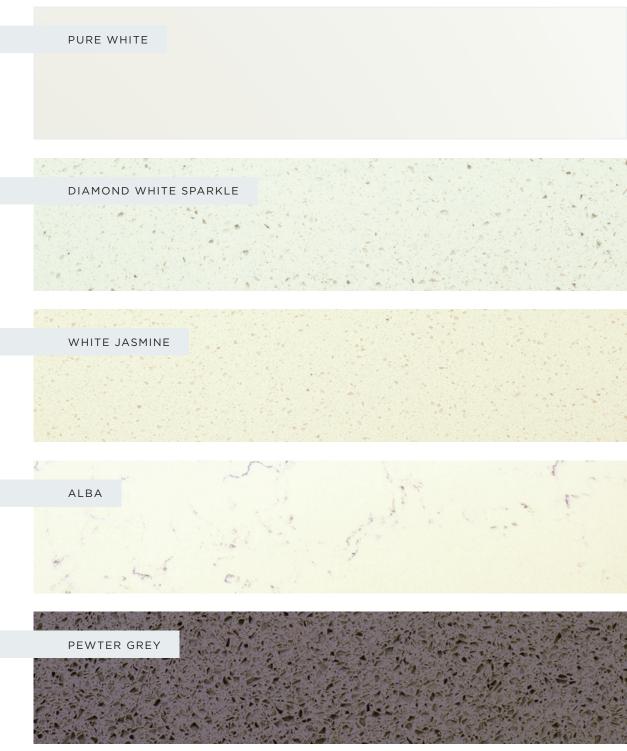

# KEEP IT CLASSIC

Alba's classical design softly echoes the veins and swirls of natural marble, for an elegant and sophisticated aesthetic.

# A WARM, FRESH FEEL

Create a cosy, welcoming space with White Jasmine. Its soft, warm tones mix beautifully with natural woods and bring a bright, fresh finish to darker cabinets.

# A MASTERCLASS IN MINIMALISM

Clean and contemporary, Maxtop's Pure White worktops are the modern and minimal way to make a statement within your home.

# BRING A SHINE TO YOUR KITCHEN

Diamond White Sparkle is the perfect addition to a bright, airy kitchen space, featuring grey and diamond flecks that beautifully catch natural light.

# THE COLLECTION

Every décor in the updated Maxtop collection has been carefully selected to reflect the latest design trends, whilst catering to personal preference, creating the perfect finishing touch to your kitchen.

Colours may not be exact to the printed form. For greater accuracy, compare with a sample piece.

Quartz is natural stone therefore shade variation may occur. Lighting, whether natural or high intensity, may also alter shade perception.