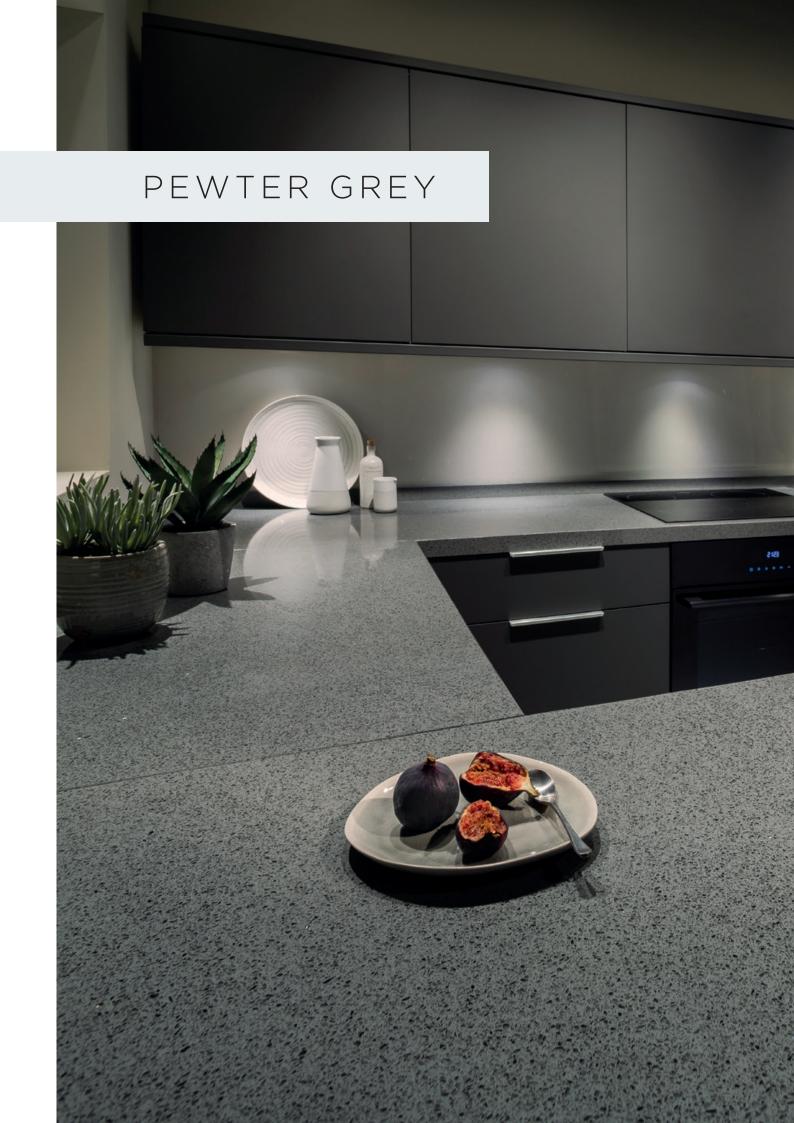

UIT EVERY KITCHEN

With a wide range of décors available, Maxtop brings high-end style and enduring quality to your kitchen.

Offering all the benefits and beauty of quartz at a more affordable price, it's so easy to fall in love with Maxtop and all the unique benefits it can bring to your home.



### CLEANING

MAXTOP WORKTOPS ARE SIMPLE TO CARE FOR, REGULAR CLEANING WITH WARM WATER AND MILD DETERGENT IS ALL THAT'S NEEDED TO KEEP THEM LOOKING THEIR BEST.











# KEEP IT CLASSIC

Alba's classical design softly echoes the veins and swirls of natural marble, for an elegant and sophisticated aesthetic.





# A WARM, FRESH FEEL

Create a cosy, welcoming space with White Jasmine. Its soft, warm tones mix beautifully with natural woods and bring a bright, fresh finish to darker cabinets.













# A MASTERCLASS IN MINIMALISM

Clean and contemporary, Maxtop's Pure White worktops are the modern and minimal way to make a statement within your home.

















# BRING A SHINE TO YOUR KITCHEN

Diamond White Sparkle is the perfect addition to a bright, airy kitchen space, featuring grey and diamond flecks that beautifully catch natural light.







# REFLECT YOUR PERSONAL STYLE

Be dramatic with Black Mirror a statement design that offers a unique, luxe finish for more contemporary kitchens.

# THE COLLECTION

Every décor in the updated Maxtop collection has been carefully selected to reflect the latest design trends, whilst catering to personal preference, creating the perfect finishing touch to your kitchen.



Colours may not be exact to the printed form. For great