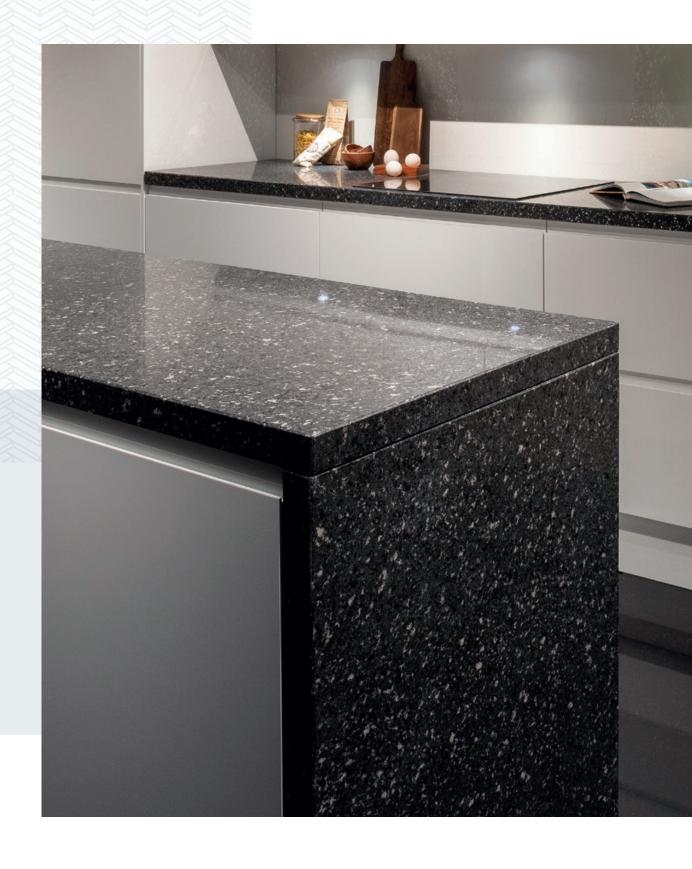

# REFLECT YOUR PERSONAL STYLE

Be dramatic with Black Mirror a statement design that offers a unique, luxe finish for more contemporary kitchens.