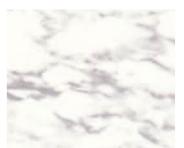

| White Milano Marble |              |  |  |
|---------------------|--------------|--|--|
| Matt                | Price Band A |  |  |
| Spectra Seal        | White        |  |  |
| Colorfill           | CF027        |  |  |
| Upstand             | <b>✓</b>     |  |  |
| Splashback          | <b>✓</b>     |  |  |