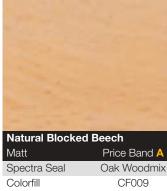

Tandem 30mm Curved Edge is the lowest price range from the Tandem Collection.

| Natural Blocked Beech |  |
|-----------------------|--|

| <b>Portland Cement</b> |              |
|------------------------|--------------|
| Matt                   | Price Band A |
| Spectra Seal           | Light Grey   |
| Colorfill              | CF406        |
| Upstand                | <b>✓</b>     |
| Splashback             | <u> </u>     |