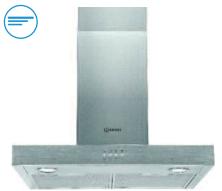

# Contents

|                                      | Page    |
|--------------------------------------|---------|
| Welcome and Contents                 | 01-02   |
| Delivery and Returns                 | 03-04   |
| Conditions of Sale                   | 182-183 |
| Curved Edge Worktops                 |         |
| Tandem 30mm Curved Edge              | 07      |
| Tandem 40mm Curved Edge              | 09      |
| Spectra 40mm Curved Edge             | 13      |
| Lamura 20mm Curved Edge              | 19      |
| Lamura 40mm Curved Edge              | 21      |
| Egger 40mm Curved Edge               | 25      |
| Kronospan 30mm and 40mm Curved Edge  | 29      |
| Square Edge Worktops                 |         |
| Spectra 22mm and 40mm Square Edge    | 33      |
| Spectra Square Edge Custom           | 37      |
| Egger 25mm and 40mm Square Edge      | 39      |
| Kronospan 22mm and 40mm Square Edge  | 41      |
| Spectra 12mm Slim Edge               | 43      |
| Spectra Slim Edge Custom             | 47      |
| Zenith 12mm Compact                  | 49      |
| Spectra 30mm and 40mm Solid Wood     | 53      |
| Solid Surfaces                       |         |
| Mirostone                            | 57      |
| Staron                               | 63      |
| Lamar                                | 71      |
| Wall Panelling                       |         |
| Mazan                                | 79      |
| Esquire                              | 83      |
| Bushboard Nuance                     | 85      |
|                                      | 00      |
| Sinks and Taps                       |         |
| River Collection                     | 95      |
| AXIX                                 | 117     |
| Built-in Appliances                  |         |
| Indesit and Hotpoint                 | 121     |
| Flooring                             |         |
| Quick-Step Impressive Laminate       | 143     |
| Quick-Step LOC Laminate              | 147     |
| Quick-Step Ciro Herringbone Vinyl    | 148     |
| Quick-Step Bloom Vinyl               | 149     |
| Quick-Step Blos Vinyl                | 153     |
| Quick-Step Illume Vinyl              | 155     |
| Quick-Step Oro Vinyl                 | 156     |
| BerryAlloc Ocean+ Laminate           | 157     |
| BerryAlloc Cadenza Laminate          | 163     |
| BerryAlloc Chateau+ Laminate         | 165     |
| BerryAlloc Zenn 30 Rigid Click Vinyl | 167     |
| BerryAlloc Zenn 55 Glue Down Vinyl   | 169     |
| Accessories                          |         |
| Worktop Accessories                  | 173     |
| Flooring Accessories                 | 179     |
|                                      |         |