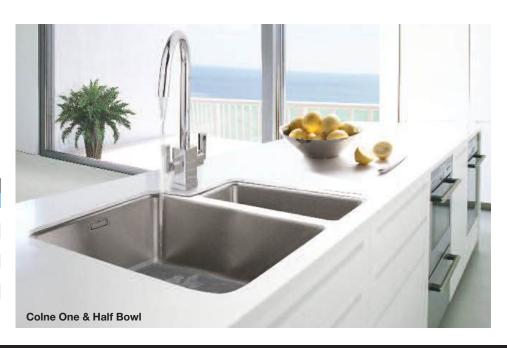

wl dimensions                           | 580 x 450mm     |
| SUPPLIED WITH WASTE AND HYGIENIC OVERELOW |                 |





| Brett                                        | One & half bowl |
|----------------------------------------------|-----------------|
| Stainless Steel                              | Undermount      |
| Price (RRP)                                  | £326.29         |
| LH or RH options                             |                 |
| Main bowl depth                              | 180mm           |
| Half bowl depth                              | 120mm           |
| Minimum cabinet size                         | 600mm           |
| Bowl dimensions                              | 600 x 450mm     |
| SUPPLIED WITH WASTE AND<br>HYGIENIC OVERFLOW |                 |











SUPPLIED WITH WASTE AND OVERFLOW FITTINGS



| Weaver               | Single bowl |
|----------------------|-------------|
| Stainless Steel      | Undermount  |
| Price (RRP)          | £181.27     |
| Compact single bowl  |             |
| Main bowl depth      | 190mm       |
| Minimum cabinet size | 400mm       |
| Bowl dimensions      | 390 x 450mm |

SUPPLIED WITH WASTE AND HYGIENIC OVERFLOW





| Twiss                   | Single bowl |
|-------------------------|-------------|
| Stainless Steel         | Undermount  |
| Price (RRP)             | £214.22     |
| Large deep bowl         |             |
| Main bowl depth         | 200mm       |
| Minimum cabinet size    | 600mm       |
| Bowl dimensions         | 530 x 450mm |
| CUDDITED WITH WACTE AND |             |

SUPPLI