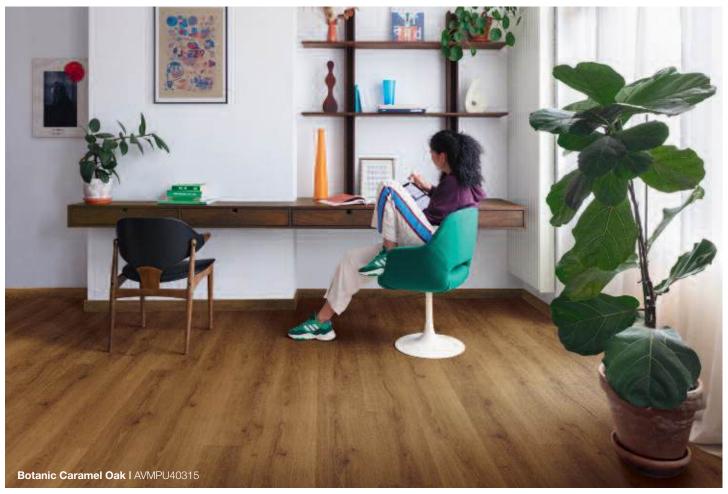

ice (RRP)        |
|--------------------|
| £41.66             |
|                    |
| 630mm              |
| 126mm              |
| 5+1mm              |
| 0.79m <sup>2</sup> |
|                    |





# Quick-Step® Bloom Vinyl Flooring

Walk into a home that feels natural and inviting, putting you instantly at ease with the world. Our Bloom range of wood-effect vinyl flooring, part of our rigid Alpha Vinyl collection, comes in a variety of beautiful, authentic colours and evocative surface textures. Fresh, contemporary and on-trend, these inspiring designs evoke feelings of nature and renewal - and a sense of wellbeing that's so important for today's busy lives.



















Pure Oak Polar AVMPU40099



AVMPU40097





AVMPU40319







More Bloom Flooring over the page...







Elegant Natural Oak AVMPU40316



**Autumn Oak Honey** AVMPU40088



AVMPU40238



AVMPU40104







**Botanic Caramel Oak** AVMPU40315



















### Accessories

We have a range of innovative installation and finishing accessories to complete your Quick-Step® floor.

| Quick-Step® Bloom Vinyl Flooring | Price (RRP)        |
|----------------------------------|--------------------|
| Pack                             | £93.47             |
|                                  |                    |
| Plank length                     | 1494mm             |
| Plank width                      | 209mm              |
| Plank thickness                  | 5+1mm              |
| Pack coverage                    | 1.87m <sup>2</sup> |



# Quick-Step® Blos Vinyl Flooring

For strong floor