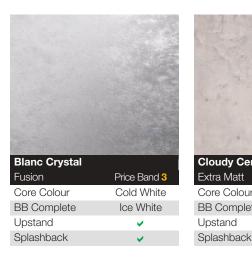

Tandem 30mm Curved Edge is the lowest price range from the Tandem Collection.

| Natural Blocked Beech |  |
|-----------------------|--|

| <b>Portland Cement</b> |              |
|------------------------|--------------|
| Matt                   | Price Band A |
| Spectra Seal           | Light Grey   |
| Colorfill              | CF406        |
| Upstand                | <b>✓</b>     |
| Splashback             | <u> </u>     |