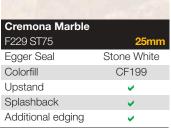

|



# Egger 25mm and 40mm Square Edge Worktops









Additional edging

| White Chromix     |             |
|-------------------|-------------|
| F637 ST10         | 25mm        |
| Egger Seal        | Stone White |
| Colorfill         | CF436       |
| Upstand           | <b>~</b>    |
| Splashback        | <b>✓</b>    |
| Additional edging | <u> </u>    |









| <b>100</b> 100 100 100 100 100 100 100 100 100 | The Market |
|------------------------------------------------|------------|
| Grey Braganza Gr                               | anite      |
| F076 ST75                                      | 25mm       |
| Egger Seal                                     | Metal Grey |
| Colorfill                                      | CF047      |
| Upstand                                        | <b>✓</b>   |
| Splashback