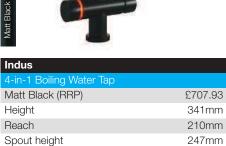

emperature in a unit under your sink so as soon as you turn on the tap, you get boiling water instantly, just your cup of tea!









| Styx                       |         |
|----------------------------|---------|
| 3-in-1 Boiling Water Tap   |         |
| Chrome (RRP)               | £447.73 |
| Height                     | 341mm   |
| Reach                      | 210mm   |
| Spout height               | 247mm   |
| Minimum operating pressure | 1 bar   |





| Trinity                    |         |
|----------------------------|---------|
| 4-in-1 Boiling Water Tap   |         |
| Brushed Steel (RRP)        | £550.44 |
| Height                     | 387mm   |
| Reach                      | 200mm   |
| Spout height               | 247mm   |
| Minimum operating pressure | 1 bar   |







BACK ROW (LEFT TO RIGHT) Loire, Lede, Seine FRONT ROW (LEFT TO RIGHT) Rhone, Havel

Minimum operating pressure

# RIVER TAP DISPLAY STAND

**CONTACT 0121 561 4245 FOR MORE INFORMATION** 

1 bar



### River Collection Accessories



| Glass Chopping Board   |        |
|------------------------|--------|
| Price (RRP)            | £57.85 |
| Black glass            |        |
| Toughened safety glass |        |



| Folding Drainer Mat   |        |
|-----------------------|--------|
| Price (RRP)           | £72.31 |
| Folding drainer mat   |        |
| Works with all models |        |





| 1.5 Bowl Plumbing Kit    | UKH040 |
|--------------------------|--------|
| Price (RRP)              | £15.00 |
| Twin adapter inlets      |        |
| Suits all singular bowls |        |



| Waste