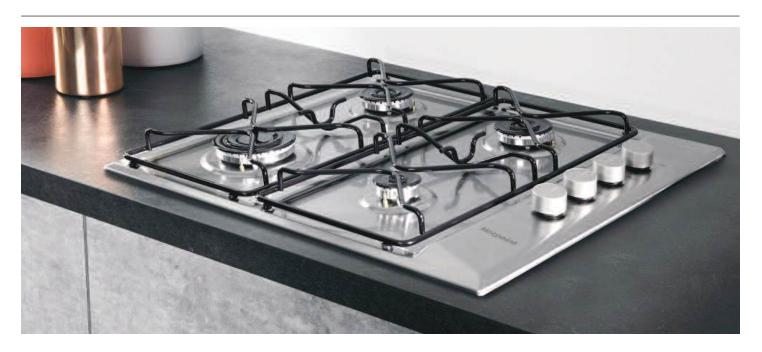

Zone On Indicator Lights
- · Child Lock
- · Bevelled Edging

Price (RRP) £554.41





High Power Flame



Cast Iron Pan Supports

#### **Hotpoint Icons**



Wok Burner -Triple Crown



LPG Convertible



Double Crown with Dual Control



Direct Flame Technology Precision



Cast Iron Supports

Device



LED Controls Hinged Pan Supports



Auto Ignition



PAA 642 /I WE (IX) 60cm Gas Hob

Stainless Steel



PAN 642 IX/H 60cm Gas Hob Stainless Steel





- · 1 Rapid Burner
- · 2 Semi-Rapid Burners
- · 1 Auxiliary Burner
- · Enamelled Pan Supports
- · Flame Failure Device
- · LPG Convertible







Price (RRP)

£219.31



- · 4 Gas Burners: 1 Rapid, 2 Semi-Rapid, 1 Standard
- · Enamel Pan Supports
- · Auto Ignition
- · Flame Failure Device
- · LPG Conversion Kit







Price (RRP)

£201.33





#### THP 641 W/IX/I 60cm Gas Hob









- · 1 High Power Flame
- · 2 Semi-Rapid Burners
- · 1 Auxiliary Burner
- · Cast Iron Pan Support
- · Flame Failure Device
- · LPG Convertible







Price (RRP) £270.81



- · 1 Rapid Burner
- · 2 Semi-Rapid Burners
- · 1 Auxiliary Burner
- · Cast Iron Pan Support
- · Flame Failure Device
- · LPG Convertible





Price (RRP) £290.96



#### PPH 75 P DF IX UK 75cm Gas Hob

Stainless Steel









Stainless Steel





- 2 Semi-Rapid, 1 Standard · Enamel Pan Supports
- Auto Ignition
- · Flame Failure Device
- · Fits into a 60cm hob cut-out













- · 6 Gas Burners:
- 1 Triple Crown Burner,
- 2 Twin Burners,
- 1 Rapid, 1 Reduced-Rapid and 1 Standard
- · Cast Iron Pan Supports
- · Auto Ignition
- · Flame Failure Device
- · LPG Conversion Kit