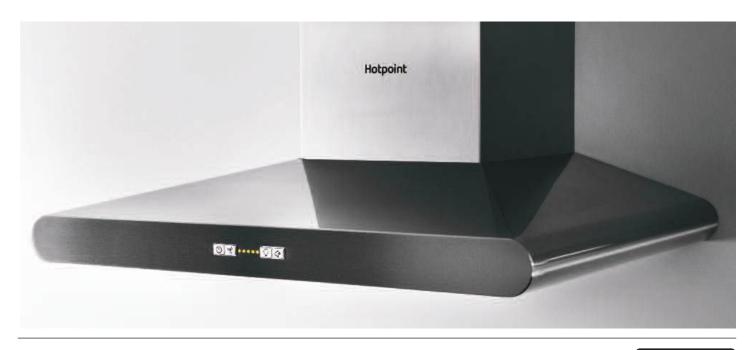

otpoint Icons**



Touch Control



Clean Filter Indicator



Run-On Timer



LED Lights



Booster



Stainless Steel Grease Filters

### UHPM 6.3 F CS X/1 **60cm Chimney Hood**

Stainless Steel





### PHPN6.5 FLMX **60cm Chimney Hood**

Stainless Steel



- · Extraction Rate: 368 m<sup>3</sup>/hr
- · Halogen Lights
- · Ergonomic Design
- · Aluminium Grease Filter
- · Charcoal Filter Included
- · 3 Speeds
- · Energy Rating: E



- · Push Button Control
- · 3 Speeds
- · 2 Grease Filters
- · Charcoal Filter Included
- · 2 Lights
- · Extraction Rate: 420 m³/hr

Price (RRP) £209.24

(i) indesit

Price (RRP) £208.69

Hotpoint

#### IHPC 9.4 LM X

#### 90cm Chimney Hood

Stainless Steel



Price (RRP) £241.15

#### PHPN9.5FLMX

#### 90cm Chimney Hood

Stainless Steel



Price (RRP)

£254.46



IHBS 6.5 LM X

#### 60cm Box Chimney Hood

Stainless Steel





#### PHC 6.7 FLBIX 60cm Box Chimney Hood

Stainless Steel



- · Halogen Lights
- · Ergonomic Design
- · T-Box Shape
- · Aluminium Grease Filter
- · 3 Speeds
- · Button Controls
- · Energy Rating: D









- · Touch Control
- · Clean Filter Indicator
- · Run-On Timer
- · 3 Speeds plus Booster
- · 2 Stainless Steel Grease Filters
- · Charcoal Filter Included
- · 2 Lights
- · Extraction Rate: 757 m³/hr

£229.51 Price (RRP)

Price (RRP) £347.74



#### PHFG6.4FLMX

#### 60cm Flat Glass Chimney Hood

Stainless Steel



- Hotpoint
- · Electronic Button Control
- · Clean Filter Indicator
- · 3 Speeds plus Booster
- · 1 Grease Filter
- · Charcoal Filter Included
- · 2 Lights
- · Extraction Rate: 559 m3/hr

Price (RRP) £244.97