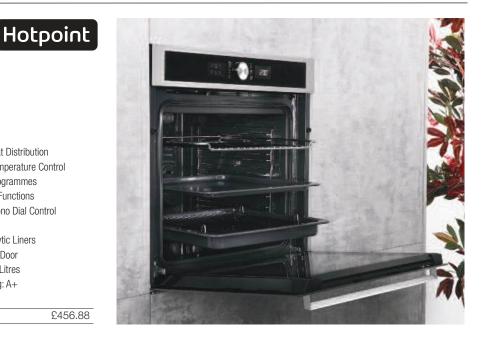

# Contents

|                                      | Page    |
|--------------------------------------|---------|
| Welcome and Contents                 | 01-02   |
| Delivery and Returns                 | 03-04   |
| Conditions of Sale                   | 182-183 |
| Curved Edge Worktops                 |         |
| Tandem 30mm Curved Edge              | 07      |
| Tandem 40mm Curved Edge              | 09      |
| Spectra 40mm Curved Edge             | 13      |
| Lamura 20mm Curved Edge              | 19      |
| Lamura 40mm Curved Edge              | 21      |
| Egger 40mm Curved Edge               | 25      |
| Kronospan 30mm and 40mm Curved Edge  | 29      |
| Square Edge Worktops                 |         |
| Spectra 22mm and 40mm Square Edge    | 33      |
| Spectra Square Edge Custom           | 37      |
| Egger 25mm and 40mm Square Edge      | 39      |
| Kronospan 22mm and 40mm Square Edge  | 41      |
| Spectra 12mm Slim Edge               | 43      |
| Spectra Slim Edge Custom             | 47      |
| Zenith 12mm Compact                  | 49      |
| Spectra 30mm and 40mm Solid Wood     | 53      |
| Solid Surfaces                       |         |
| Mirostone                            | 57      |
| Staron                               | 63      |
| Lamar                                | 71      |
| Wall Panelling                       |         |
| Mazan                                | 79      |
| Esquire                              | 83      |
| Bushboard Nuance                     | 85      |
|                                      | 00      |
| Sinks and Taps                       |         |
| River Collection                     | 95      |
| AXIX                                 | 117     |
| Built-in Appliances                  |         |
| Indesit and Hotpoint                 | 121     |
| Flooring                             |         |
| Quick-Step Impressive Laminate       | 143     |
| Quick-Step LOC Laminate              | 147     |
| Quick-Step Ciro Herringbone Vinyl    | 148     |
| Quick-Step Bloom Vinyl               | 149     |
| Quick-Step Blos Vinyl                | 153     |
| Quick-Step Illume Vinyl              | 155     |
| Quick-Step Oro Vinyl                 | 156     |
| BerryAlloc Ocean+ Laminate           | 157     |
| BerryAlloc Cadenza Laminate          | 163     |
| BerryAlloc Chateau+ Laminate         | 165     |
| BerryAlloc Zenn 30 Rigid Click Vinyl | 167     |
| BerryAlloc Zenn 55 Glue Down Vinyl   | 169     |
| Accessories                          |         |
| Worktop Accessories                  | 173     |
| Flooring Accessories                 | 179     |
|                                      |         |