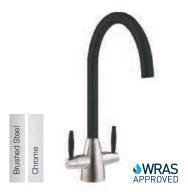

| 171mm   |
| Spout height       | 239mm   |
| Operating pressure | 0.3 bar |
|                    |         |



| Sevron              |         |
|---------------------|---------|
| Twin lever mixer    |         |
| Chrome (RRP)        | £137.95 |
| Brushed Steel (RRP) | £150.23 |
| Height              | 347mm   |
| Reach               | 190mm   |
| Spout height        | 226mm   |
| Operating pressure  | 0.5 bar |
|                     |         |



| Vologne             |         |
|---------------------|---------|
| Twin lever mixer    |         |
| Chrome (RRP)        | £137.95 |
| Brushed Steel (RRP) | £150.23 |
| Height              | 347mm   |
| Reach               | 190mm   |
| Spout height        | 226mm   |
| Operating pressure  | 0.5 bar |
|                     |         |





| Oka                 |         |
|---------------------|---------|
| Twin lever mixer    | Black   |
| Chrome (RRP)        | £150.41 |
| Brushed Steel (RRP) | £159.08 |
| Height              | 375mm   |
| Reach               | 225mm   |
| Spout height        | 246mm   |
| Operating pressure  | 0.3 bar |



| Dniester            |         |
|---------------------|---------|
| Twin lever mixer    | Grey    |
| Chrome (RRP)        | £150.41 |
| Brushed Steel (RRP) | £159.08 |
| Height              | 375mm   |
| Reach               | 225mm   |
| Spout height        | 246mm   |
| Operating pressure  | 0.3 bar |
|                     |         |



| Seine               |         |
|---------------------|---------|
| Twin lever mixer    | Black   |
| Chrome (RRP)        | £159.08 |
| Brushed