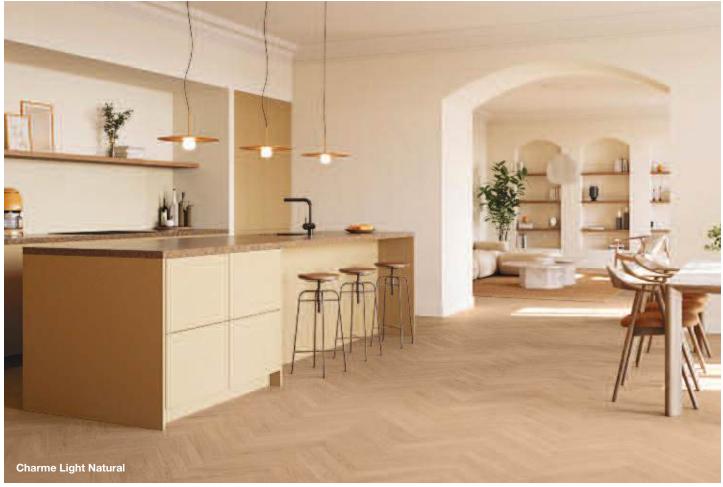

| 214mm              |
| Plank thickness                      | 8mm                |
| Pack coverage                        | 2.66m <sup>2</sup> |

# BerryAlloc Chateau+ Laminate Flooring

The Chateau+ range offers a sophisticated and versatile herringbone laminate flooring solution, perfect for adding a touch of elegance to any space. With its innovative 2-in-1 plank design, Chateau+ allows for flexible installation patterns, including classic herringbone, ladder, and basketweave layouts.

Featuring a high-density core and a wear-resistant surface, Chateau+ is designed to withstand daily wear and tear while maintaining its stunning wood-effect finish. The collection is water-resistant, making it a practical choice for both residential and light commercial interiors.









































### Accessories

We have a range of innovative installation and finishing accessories to complete your BerryAlloc floor.

| BerryAlloc Chateau+ Laminate Flooring | Price (RRP)        |
|---------------------------------------|--------------------|
| Pack                                  | £33.32             |
|                                       |                    |
| Plank length                          | 504mm              |
| Plank width                           | 84mm               |
| Plank thickness                       | 8mm                |
| Pack coverage                         | 1.02m <sup>2</sup> |



# BerryAlloc Zenn 30 Rigid Click Vinyl Flooring

The Zenn 30 Rigid Click planks and tiles have an integrated underlay, correcting any