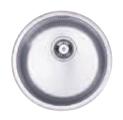

IPS



| Clyde                                                       | Single bowl  |
|-------------------------------------------------------------|--------------|
| Stainless Steel                                             | Inset        |
| Price (RRP)                                                 | £250.73      |
| LH or RH drainer options                                    |              |
| Main bowl depth                                             | 202mm        |
| Half bowl depth                                             | 120mm        |
| Minimum cabinet size                                        | 600mm        |
| External dimensions                                         | 1000 x 500mm |
| SUPPLIED WITH WASTE, HYGIENIC<br>OVERFLOW AND FITTING CLIPS |              |





| Nene                 | Round bowl |
|----------------------|------------|
| Stainless Steel      | Inset      |
| Price (RRP)          | £120.05    |
| Round bowl           |            |
| Main bowl depth      | 185mm      |
| Minimum cabinet size | 500mm      |
| External diameter    | 440mm      |
|                      |            |
| CURRUSED WITH WACTE  | LIVOIENIO  |

SUPPLIED WITH WASTE, HYGIENIC OVERFLOW AND FITTING CLIPS



| Single bowl |
|-------------|
| Inset       |
| £335.24     |
|             |
| 190mm       |
| 500mm       |
| 860 x 500mm |
|             |

SUPPLIED WITH WASTE, HYGIENIC OVERFLOW AND FITTING CLIPS



| Murray               | Single bowl  |
|----------------------|--------------|
| Stainless Steel      | Inset        |
| Price (RRP)          | £357.74