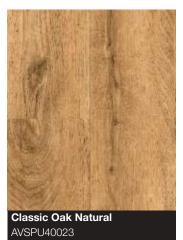

r.

| Quick-Step® Bloom Vinyl Flooring | Price (RRP)        |
|----------------------------------|--------------------|
| Pack                             | £93.47             |
|                                  |                    |
| Plank length                     | 1494mm             |
| Plank width                      | 209mm              |
| Plank thickness                  | 5+1mm              |
| Pack coverage                    | 1.87m <sup>2</sup> |



# Quick-Step® Blos Vinyl Flooring

For strong flooring design with trusted performance, Blos (base) is the ideal choice. The Blos (base) flooring collection perfectly captures the essence of spring and daydreams of blossoming nature. Discover our serene, attractive designs for inspirational flooring ideas.









































**Accessories**We have a range of innovative installation and finishing accessories to complete your Quick-Step® floor.

| Quick-Step® Blos Vinyl Flooring | Price (RRP)         |
|---------------------------------|---------------------|
| Pack                            | £79.02              |
|                                 |                     |
| Plank length                    | 1251mm              |
| Plank width                     | 189mm               |
| Plank thickness                 | 4+1mm               |
| Pack coverage                   | 2.837m <sup>2</sup> |



# Quick-Step® Illume Vinyl Flooring

Say hi to Illume. These ultra-soft, comfortable vinyl tiles are made for houses full of personality. Combining superb looks with pleasant materials has nev