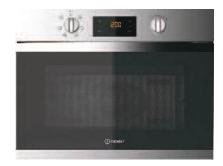

# Contents

|                                      | Page    |
|--------------------------------------|---------|
| Welcome and Contents                 | 01-02   |
| Delivery and Returns                 | 03-04   |
| Conditions of Sale                   | 182-183 |
| Curved Edge Worktops                 |         |
| Tandem 30mm Curved Edge              | 07      |
| Tandem 40mm Curved Edge              | 09      |
| Spectra 40mm Curved Edge             | 13      |
| Lamura 20mm Curved Edge              | 19      |
| Lamura 40mm Curved Edge              | 21      |
| Egger 40mm Curved Edge               | 25      |
| Kronospan 30mm and 40mm Curved Edge  | 29      |
| Square Edge Worktops                 |         |
| Spectra 22mm and 40mm Square Edge    | 33      |
| Spectra Square Edge Custom           | 37      |
| Egger 25mm and 40mm Square Edge      | 39      |
| Kronospan 22mm and 40mm Square Edge  | 41      |
| Spectra 12mm Slim Edge               | 43      |
| Spectra Slim Edge Custom             | 47      |
| Zenith 12mm Compact                  | 49      |
| Spectra 30mm and 40mm Solid Wood     | 53      |
| Solid Surfaces                       |         |
| Mirostone                            | 57      |
| Staron                               | 63      |
| Lamar                                | 71      |
| Wall Panelling                       |         |
| Mazan                                | 79      |
| Esquire                              | 83      |
| Bushboard Nuance                     | 85      |
|                                      | 00      |
| Sinks and Taps                       |         |
| River Collection                     | 95      |
| AXIX                                 | 117     |
| Built-in Appliances                  |         |
| Indesit and Hotpoint                 | 121     |
| Flooring                             |         |
| Quick-Step Impressive Laminate       | 143     |
| Quick-Step LOC Laminate              | 147     |
| Quick-Step Ciro Herringbone Vinyl    | 148     |
| Quick-Step Bloom Vinyl               | 149     |
| Quick-Step Blos Vinyl                | 153     |
| Quick-Step Illume Vinyl              | 155     |
| Quick-Step Oro Vinyl                 | 156     |
| BerryAlloc Ocean+ Laminate           | 157     |
| BerryAlloc Cadenza Laminate          | 163     |
| BerryAlloc Chateau+ Laminate         | 165     |
| BerryAlloc Zenn 30 Rigid Click Vinyl | 167     |
| BerryAlloc Zenn 55 Glue Down Vinyl   | 169     |
| Accessories                          |         |
| Worktop Accessories                  | 173     |
| Flooring Accessories                 | 179     |
|                                      |         |