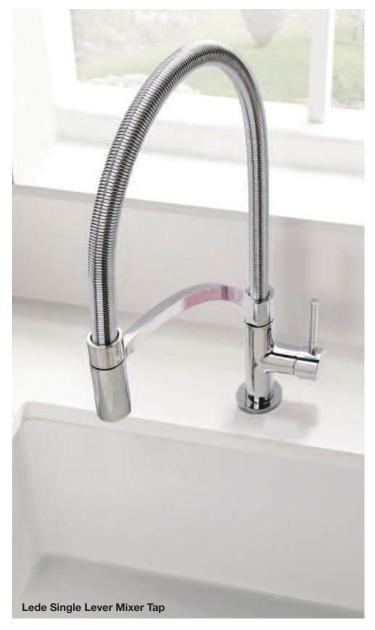

| £211.54 |
| Height              | 479mm   |
| Reach               | 230mm   |
| Spout height        | 202mm   |
| Operating pressure  | 0.7 bar |



| Garonne Pull Out    |         |
|---------------------|---------|
| Single lever mixer  | Grey    |
| Chrome (RRP)        | £199.29 |
| Brushed Steel (RRP) | £211.54 |
| Height              | 479mm   |
| Reach               | 230mm   |
| Spout height        | 202mm   |
| Operating pressure  | 0.7 bar |



Douze Single Lever Mixer Tap



| Lede                |         |
|---------------------|---------|
| Single lever mixer  |         |
| Chrome (RRP)        | £199.29 |
| Brushed Steel (RRP) | £211.54 |
| Height              | 479mm   |
| Reach               | 230mm   |
| Spout height        | 202mm   |
| Operating pressure  | 0.7 bar |





### River Instant Boiling Water Taps

The perfect addition to any modern kitchen. A tap that dispenses boiling water instantly, so there's no need for a kettle.

Water is stored at temperature in a unit under your sink so as soon as you turn on the tap, you get boiling water instantly, just your cup of tea!









| Styx                       |         |
|----------------------------|---------|
| 3-in-1 Boiling Water Tap   |         |
| Chrome (RRP)               | £447.73 |
| Height                     | 341mm   |
| Reach                      | 210mm   |
| Spout height               | 247mm   |
| Minimum operating pressure | 1 bar   |





| Trinity                    |         |
|----------------------------|---------|
| 4-in-1 Boiling Water Tap   |         |
| Brushed Steel (RRP)