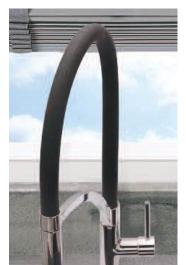

| Cremona Marble    |               |
|-------------------|---------------|
| F229 ST75         |               |
| Egger Seal        | Cremona White |
| Colorfill         | CF199         |
| Upstand           | <b>✓</b>      |
| Splashback        | <b>✓</b>      |
| Additional Edging | <b>✓</b>      |