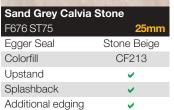

Tandem 30mm Curved Edge is the lowest price range from the Tandem Collection.

| Natural Blocked Beech |  |
|-----------------------|--|

| <b>Portland Cement</b> |              |
|------------------------|--------------|
| Matt                   | Price Band A |
| Spectra Seal           | Light Grey   |
| Colorfill              | CF406        |
| Upstand                | <b>✓</b>     |
| Splashback             | <u> </u>     |