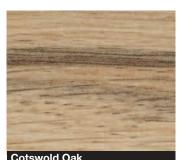

9        |
| Upstand                 | <b>✓</b>     |
| Splashback              | <b>✓</b>     |



| Scandinavian Oak |              |  |
|------------------|--------------|--|
| Wood             | Price Band A |  |
| Spectra Seal     | Timberwolf   |  |
| Colorfill        | CF113        |  |
| Upstand          | <b>✓</b>     |  |
| Splashback       | <b>✓</b>     |  |



| 日本 日本 日 日本             | And the second |  |
|------------------------|----------------|--|
| Warm Grey American Oak |                |  |
| Wood                   | Price Band A   |  |
| Spectra Seal           | Dark Oak       |  |
| Colorfill              | CF322          |  |
| Upstand                | <b>✓</b>       |  |
| Splashback             | <b>✓</b>       |  |
|                        |                |  |



| Cotswold Oak |              |
|--------------|--------------|
| Wood         | Price Band A |
| Spectra Seal | Light Oak    |
| Colorfill    | CF096        |
| Upstand      | <b>✓</b>     |
| Splashback   | <b>✓</b>     |



# Curved-Edge Contemporary laminate surfaces









For a copy of the Spectra Curved-Edge brochure call **0121 561 4245** or email your request to sales@blackheathproducts.co.uk





| Spectra 40mm Curved-Edge Hange                         | Price (RRP) |
|--------------------------------------------------------|-------------|
| Worktops: Price Band A - Matt / Satin / Stone / Wood   |             |
| 1800 x 600 x 40mm                                      | £92.17      |
| 3600 x 600 x 40mm                                      | £141.90     |
| 1800 x 665 x 40mm