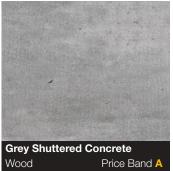

Tandem 30mm Curved Edge is the lowest price range from the Tandem Collection.

| Natural Blocked Beech |  |
|-----------------------|--|

| <b>Portland Cement</b> |              |
|------------------------|--------------|
| Matt                   | Price Band A |
| Spectra Seal           | Light Grey   |
| Colorfill              | CF406        |
| Upstand                | <b>✓</b>     |
| Splashback             | <u> </u>     |