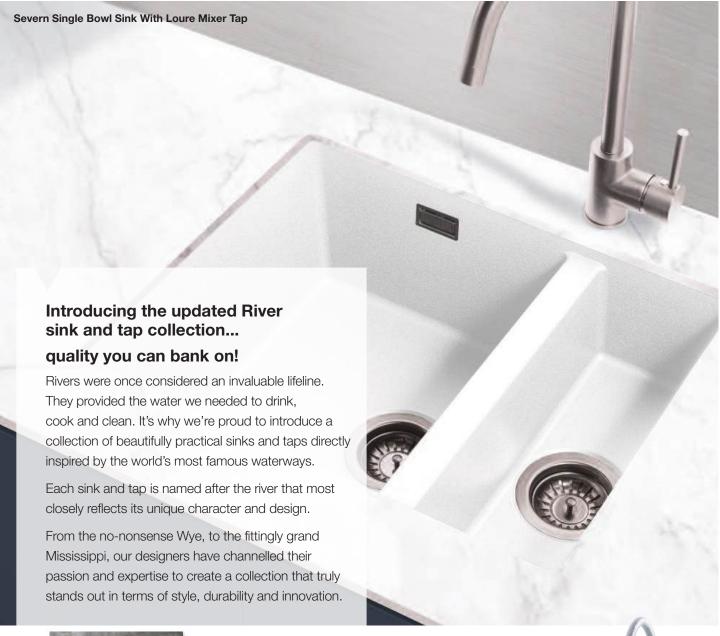

shower enclosures, walk-ins or baths up to 2400mm

Pack includes:

- 2 x 1200mm postformed panels
- 1 x 1200mm tongue and grove panels
- 3 tubes neutral BB Complete
- 1 tube colour match BB Complete



#### **Nuance Pack Kit - F**

#### Perfect for shower enclosures, walk-ins or baths up to 2400mm

Pack includes:

- 2 x 1200mm postformed panels
- 2 x 1200mm tongue and grove panels
- 4 tubes neutral BB Complete
- 1 tube colour match BB Complete







# Sinks and Taps

Everything but the kitchen sink? Not at Blackheath Products.

We offer sinks, taps and accessories from AXIX and our exclusive River range giving you an unrivalled collection to suit every budget.

There's never been so much choice and there's never been a better place to choose from.







# River Sink and Tap Collection





For a copy of our River Sinks and Taps collection brochure call **0121 561 4245** or email your request to us at sales@blackheathproducts.co.uk

# Long-term peace of mind

Stainless Steel, Granite and Solid Surface sinks carry a lifetime warranty\* against genuine material and manufacturing defects. Ceramic sinks carry a ten-year warranty\* against genuine material and manufacturing defects. Taps carry a five-year warranty\* against material and manufacturing defects, while surface finish and valves carry a two-year warranty.\*

\*For full terms and conditions, including exclusions, please visit

www.riversinksandtaps.co.uk





# River Stainless Steel Inset Sinks

Our stainless steel inset sinks have been designed to perfectly complement your existing kitchen appliances.

Manufactured