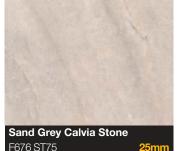

Tandem 30mm Curved Edge is the lowest price range from the Tandem Collection.

| Natural Blocked Beech |  |
|-----------------------|--|

| <b>Portland Cement</b> |              |
|------------------------|--------------|
| Matt                   | Price Band A |
| Spectra Seal           | Light Grey   |
| Colorfill              | CF406        |
| Upstand                | <b>✓</b>     |
| Splashback             | <u> </u>     |