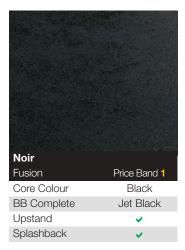

ss Premium Our anti-fingerprint surface has a velvety feel
  and deep matt finish which absorbs light creating a stunning result. Traceless is
  repairable thanks to its innovative technology meaning micro-scratches can be
  repaired with a melamine sponge.
- Granite Evoking natural stone and the feel of granite, underlaid by an uneven, subtle satin texture.
- Roche An uneven texture with hints of natural stone or hammered metal combined with a matt finish that creates a surprising depth.
- Extra Matt Matt appearance with limited reflection.
- Fusion Coarse matt surface with elements of gloss reflections which make the surface vibrate with oxidised reflections, patinated with vivid material and a corroded feel.
- Real Material Naturally smooth with the characteristics of natural stone.









### **Design Innovation**

Zenith can be cut into any shape and refinished with no need for additional edging. Use it for integrated drainer grooves, as shown here, which show off the stunning coloured core.

As well as waterfall details, cladding and matching shelves or sills to create truly bespoke kitchen designs.









| Magma       |              |
|-------------|--------------|
| Roche       | Price Band 1 |
| Core Colour | Black        |
| BB Complete | Jet Black    |
| Upstand     | <b>✓</b>     |
| Splashback  | <b>✓</b>     |



More Zenith over the page...









| Marmo Grigio |              |
|--------------|--------------|
| Extra Matt   | Price Band 3 |
| Core Colour  | Dark Grey    |
| BB Complete  | Silver Grey  |
| Upstand      | <b>✓</b>     |
| Splashback   |