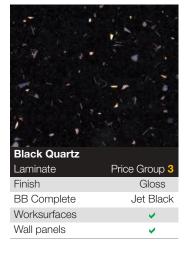

| Price (RRP) |
| Repair and Maintenance Kit                      | £117.23     |
| Edge Polishing Kit                              | £48.93      |
| Polishing Compound                              | £36.79      |
| Vuplex Cleaner                                  | £17.16      |
| Neutral Cure Adhesive                           | £15.88      |

Price (RRP)



# Esquire Glass Splashbacks



















| Brass       |          |
|-------------|----------|
| Metallic    |          |
| Finish      | Metallic |
| Splashbacks | <b>~</b> |









| Esquire Range     | Price (RRP) |
|-------------------|-------------|
| Gloss and Metalic |             |
| 895 x 745 x 6mm   | £130.78     |
| 595 x 745 x 6mm   | £95.92      |

## Bushboard Nuance Bathroom Surfaces



























| Driftwood    |               |
|--------------|---------------|
| Laminate     | Price Group 2 |
| Finish       | Grain         |
| BB Complete  | Pewter Grey   |
| Worksurfaces | <b>✓</b>      |
| Wall panels  | <b>✓</b>      |



More Nuance® over the page...

### nuance







| ACCOUNT OF THE PARTY OF THE PAR |  |  |
|----------------------------------------------------------------------------------------------------------------------------------------------------------------------------------------------------------------------------------------------------------------------------------------------------------------------------------------------------------------------------------------------------------------------------------------------------------------------