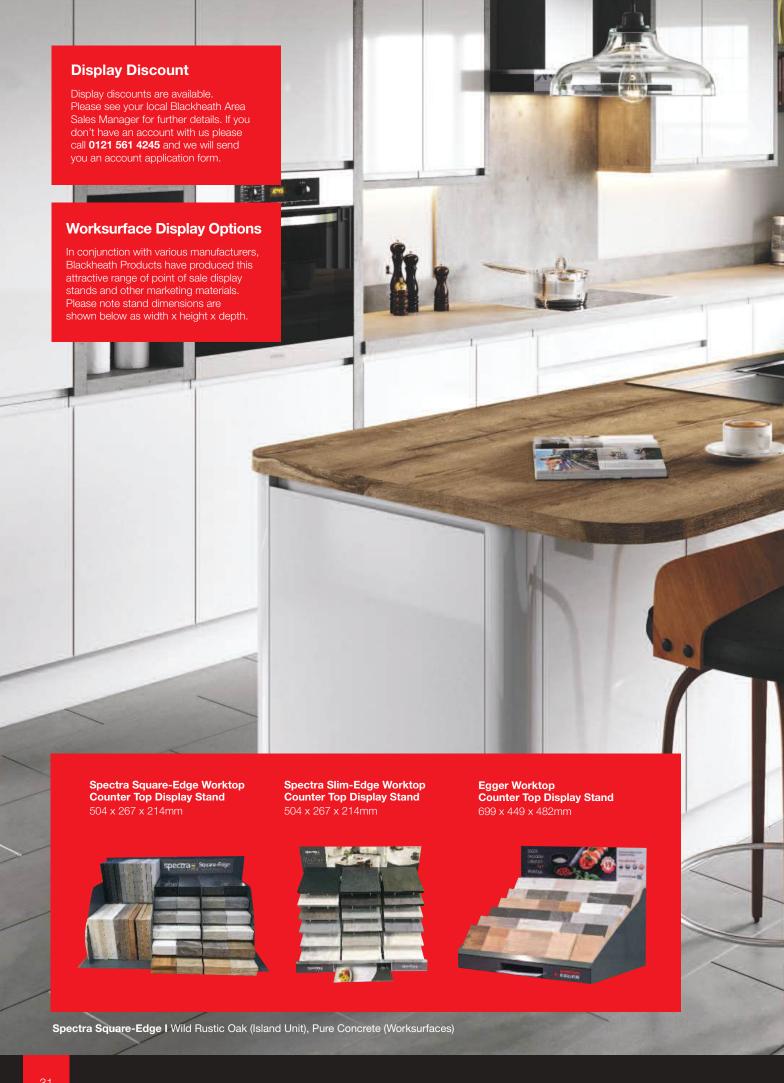

# Curved Edge Worktops

A new worksurface is the crowning glory of any kitchen.

At Blackheath Products we have hundreds to choose from as well as several different edge profiles and countless upstands, splashbacks and accessories.

So, if you are looking for a durable, everyday worktop we have an enormous variety to suit all tastes and budgets.

We stock the well-known brands Egger and Kronospan as well as our exclusive ranges of Tandem, Spectra and Lamura.

TANDEM SPECTIA LAMURA