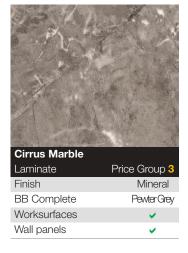

| Price (RRP) |
| Repair and Maintenance Kit                      | £117.23     |
| Edge Polishing Kit                              | £48.93      |
| Polishing Compound                              | £36.79      |
| Vuplex Cleaner                                  | £17.16      |
| Neutral Cure Adhesive                           | £15.88      |

Price (RRP)



# Esquire Glass Splashbacks



















| Brass       |          |
|-------------|----------|
| Metallic    |          |
| Finish      | Metallic |
| Splashbacks | <b>~</b> |









| Esquire Range     | Price (RRP) |
|-------------------|-------------|
| Gloss and Metalic |             |
| 895 x 745 x 6mm   | £130.78     |
| 595 x 745 x 6mm   | £95.92      |

## Bushboard Nuance Bathroom Surfaces



























| Driftwood    |               |
|--------------|---------------|
| Laminate     | Price Group 2 |
| Finish       | Grain         |
| BB Complete  | Pewter Grey   |
| Worksurfaces | <b>✓</b>      |
| Wall panels  | <b>✓</b>      |



More Nuance® over the page...

### nuance







| ACCOUNT OF THE PARTY OF THE PAR |  |  |
|------------------------------------------------------------------------------------------------------------------------------------------------------------------------------------------------------------------------------------------------------------------------------------------------------------------------------------------------------------------------------------------------------------------------------------------------------------------------------------