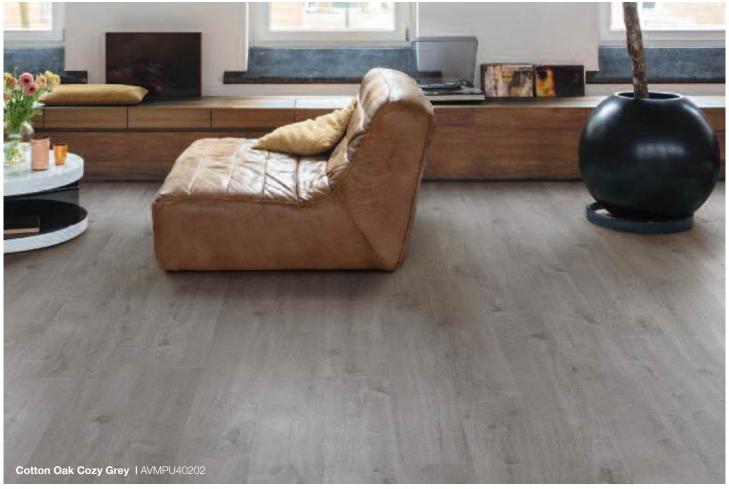

|
| 0.79m <sup>2</sup> |
|                    |





# Quick-Step® Bloom Vinyl Flooring

Walk into a home that feels natural and inviting, putting you instantly at ease with the world. Our Bloom range of wood-effect vinyl flooring, part of our rigid Alpha Vinyl collection, comes in a variety of beautiful, authentic colours and evocative surface textures. Fresh, contemporary and on-trend, these inspiring designs evoke feelings of nature and renewal - and a sense of wellbeing that's so important for today's busy lives.



















Pure Oak Polar AVMPU40099



AVMPU40097





AVMPU40319







More Bloom Flooring over the page...







Elegant Natural Oak AVMPU40316



**Autumn Oak Honey** AVMPU40088



AVMPU40238



AVMPU40104







**Botanic Caramel Oak** AVMPU40315



















### Accessories

We have a range of innovative installation and finishing accessories to complete your Quick-Step® floor.

| Quick-Step® Bloom Vinyl Flooring | Price (RRP)        |
|----------------------------------|--------------------|
| Pack                             | £93.47             |
|                                  |                    |
| Plank length                     | 1494mm             |
| Plank width                      | 209mm              |
| Plank thickness                  | 5+1mm              |
| Pack coverage                    | 1.87m <sup>2</sup> |



# Quick-Step® Blos Vinyl Flooring

For strong flooring design with trusted performance, Blos (base) is the ideal choice. The Blos (base) flooring collection perfectly captures the essence of spring and