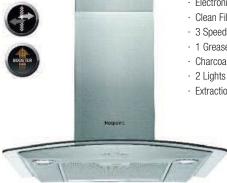

ter Indicator
- · 3 Speeds plus Booster
- · 1 Grease Filter
- · Charcoal Filter Included
- · 2 Lights
- · Extraction Rate: 559 m3/hr

Price (RRP) £244.97



IHGC 6.5 LM X

#### 60cm Curved Glass Chimney Hood



PHGC6.4 FLMX 60cm Curved Glass Chimney Hood

Hotpoint



- · Halogen Lights
- · Ergonomic Design
- · Decorative Glass
- · Aluminium Grease Filter
- · 3 Speeds
- · Button Controls
- · Energy Rating: D



· Extraction Rate: 432 m<sup>3</sup>/hr

- · Halogen Lights
- · Ergonomic Design
- · Decorative Glass
- · Aluminium Grease Filter
- · 3 Speeds
- · Button Controls
- · Energy Rating: D



Price (RRP)

£243.78

Price (RRP)

£244.97

PHGC7.4FLMX

Stainless Steel

#### 70cm Curved Glass Chimney Hood



PHGC9.4FLMX

Stainless Steel

#### 90cm Curved Glass Chimney Hood



Stainless Steel



- · Electronic Button Control
- · Clean Filter Indicator
- · 3 Speeds plus Booster
- · 1 Grease Filter
- · Charcoal Filter Included
- · Extraction Rate: 559 m3/hr



Price (RRP)

£265.62

Price (RRP)

£270.81







PHVP6.4FALK/1

#### 60cm Vertical Glass Hood

Black Glass









Hotpoint

- · Touch Control
- · Clean Filter Indicator
- · 3 Speeds
- · 1 Grease Filter
- · Charcoal Filter Included
- · 2 Lights

Price (RRP)

· Extraction Rate: 400 m3/hr

· 3 Speeds

£260.40

£199.16

PCT 64 F L SS **Canopy Hood** 

Stainless Steel





- · Slider Control
- · Charcoal Filter Included
- · 1 Grease Filter
- · 2 Lights
- · Extraction Rate: 175 m³/hr

Price (RRP)

£153.11

Hotpoint

HSFX.1/1 **Telescopic Hood** 

Stainless Steel







- · Slider Control
- · 3 Speeds
- · Charcoal Filter Include