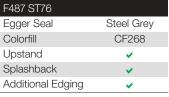

Tandem 30mm Curved Edge is the lowest price range from the Tandem Collection.

| Natural Blocked Beech |  |
|-----------------------|--|

| <b>Portland Cement</b> |              |
|------------------------|--------------|
| Matt                   | Price Band A |
| Spectra Seal           | Light Grey   |
| Colorfill              | CF406        |
| Upstand                | <b>✓</b>     |
| Splashback             | <u> </u>     |