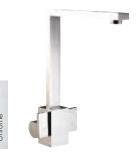

flexi-tails and fitted with a flow aerator.









Chrome (RRP)

Spout height

Operating pressure

Height

Reach



£38.55

164mm

221mm

137mm

0.3 bar



| Rega               |         |
|--------------------|---------|
| Twin lever mixer   |         |
| Chrome (RRP)       | £64.35  |
| Height             | 385mm   |
| Reach              | 200mm   |
| Spout height       | 287mm   |
| Operating pressure | 0.3 bar |
|                    |         |



| Vechte              |         |
|---------------------|---------|
| Single lever mixer  |         |
| Chrome (RRP)        | £142.82 |
| Brushed Steel (RRP) | £158.70 |
| Height              | 321mm   |
| Reach               | 222mm   |
| Spout height        | 275mm   |
| Operating pressure  | 0.5 bar |
|                     |         |



| Havel               |         |
|---------------------|---------|
| Twin lever mixer    |         |
| Chrome (RRP)        | £155.52 |
| Brushed Steel (RRP) | £171.37 |
| Height              | 290mm   |
| Reach               | 204.5mm |
| Spout height        | 266mm   |
| Operating pressure  | 0.5 bar |
|                     |         |



| Loire              |         |
|--------------------|---------|
| Single lever mixer |         |
| Chrome (RRP)       | £40.79  |
| Height             | 367mm   |
| Reach              | 200mm   |
| Spout height       | 253mm   |
| Operating pressure | 0.3 bar |
|                    |         |



| Loire              |         |
|--------------------|---------|
| Single lever mixer |         |
| Colours (RRP)      | £53.73  |
| Height             |