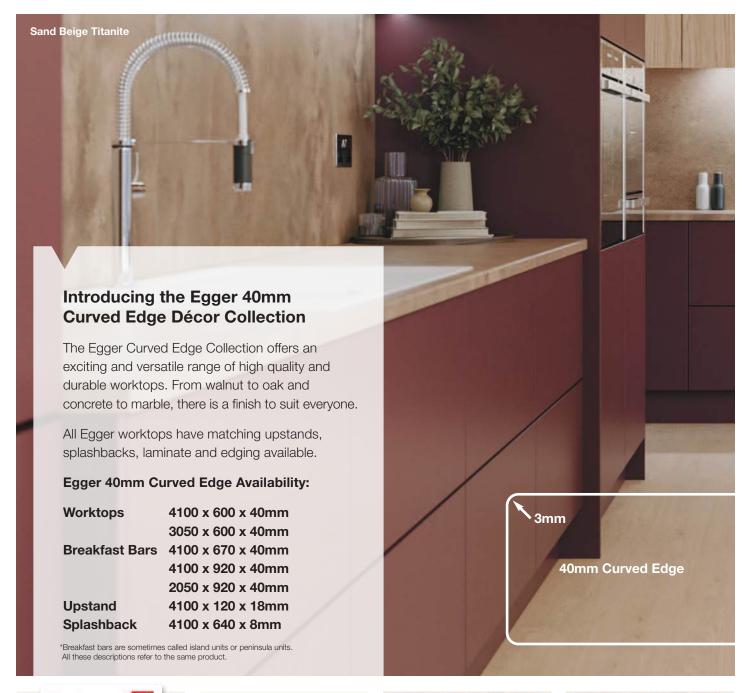

# Curved Edge Worktops

A new worksurface is the crowning glory of any kitchen.

At Blackheath Products we have hundreds to choose from as well as several different edge profiles and countless upstands, splashbacks and accessories.

So, if you are looking for a durable, everyday worktop we have an enormous variety to suit all tastes and budgets.

We stock the well-known brands Egger and Kronospan as well as our exclusive ranges of Tandem, Spectra and Lamura.