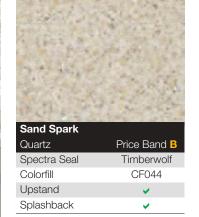

Tandem 30mm Curved Edge is the lowest price range from the Tandem Collection.

| Natural Blocked Beech |  |
|-----------------------|--|

| <b>Portland Cement</b> |              |
|------------------------|--------------|
| Matt                   | Price Band A |
| Spectra Seal           | Light Grey   |
| Colorfill              | CF406        |
| Upstand                | <b>✓</b>     |
| Splashback             | <u> </u>     |