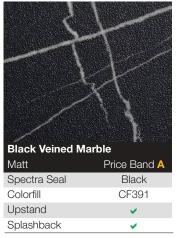

Tandem 30mm Curved Edge is the lowest price range from the Tandem Collection.

| Natural Blocked Beech |  |
|-----------------------|--|

| <b>Portland Cement</b> |              |
|------------------------|--------------|
| Matt                   | Price Band A |
| Spectra Seal           | Light Grey   |
| Colorfill              | CF406        |
| Upstand                | <b>✓</b>     |
| Splashback             | <u> </u>     |