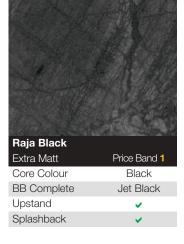

uneven, subtle satin texture.
- Roche An uneven texture with hints of natural stone or hammered metal combined with a matt finish that creates a surprising depth.
- Extra Matt Matt appearance with limited reflection.
- Fusion Coarse matt surface with elements of gloss reflections which make the surface vibrate with oxidised reflections, patinated with vivid material and a corroded feel.
- Real Material Naturally smooth with the characteristics of natural stone.









### **Design Innovation**

Zenith can be cut into any shape and refinished with no need for additional edging. Use it for integrated drainer grooves, as shown here, which show off the stunning coloured core.

As well as waterfall details, cladding and matching shelves or sills to create truly bespoke kitchen designs.









| Magma       |              |
|-------------|--------------|
| Roche       | Price Band 1 |
| Core Colour | Black        |
| BB Complete | Jet Black    |
| Upstand     | <b>✓</b>     |
| Splashback  | <b>✓</b>     |



More Zenith over the page...









| Marmo Grigio |              |
|--------------|--------------|
| Extra Matt   | Price Band 3 |
| Core Colour  | Dark Grey    |
| BB Complete  | Silver Grey  |
| Upstand      | <b>✓</b>     |
| Splashback   | <b>✓</b>     |





All Zenith décors are 12mm thick



| <b>Woodstone Grey</b> |              |
|-----------------------|--------------|
| Granite               | Price Band 1 |
| Core Colour           | Black        |
| BB Complete           | Silver Grey  |
| Upstand               | <b>✓</b>     |
| Splashback            | <