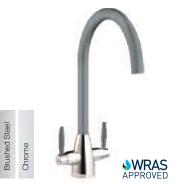

47mm   |
| Reach               | 190mm   |
| Spout height        | 226mm   |
| Operating pressure  | 0.5 bar |
|                     |         |



| Vologne             |         |
|---------------------|---------|
| Twin lever mixer    |         |
| Chrome (RRP)        | £137.95 |
| Brushed Steel (RRP) | £150.23 |
| Height              | 347mm   |
| Reach               | 190mm   |
| Spout height        | 226mm   |
| Operating pressure  | 0.5 bar |
|                     |         |





| Oka                 |         |
|---------------------|---------|
| Twin lever mixer    | Black   |
| Chrome (RRP)        | £150.41 |
| Brushed Steel (RRP) | £159.08 |
| Height              | 375mm   |
| Reach               | 225mm   |
| Spout height        | 246mm   |
| Operating pressure  | 0.3 bar |



| Dniester            |         |
|---------------------|---------|
| Twin lever mixer    | Grey    |
| Chrome (RRP)        | £150.41 |
| Brushed Steel (RRP) | £159.08 |
| Height              | 375mm   |
| Reach               | 225mm   |
| Spout height        | 246mm   |
| Operating pressure  | 0.3 bar |
|                     |         |



| Seine               |         |
|---------------------|---------|
| Twin lever mixer    | Black   |
| Chrome (RRP)        | £159.08 |
| Brushed Steel (RRP) | £170.64 |
| Height              | 378mm   |
| Reach               | 225mm   |
| Spout height        | 250mm   |
| Operating pressure  | 0.3 bar |
|                     |         |



| Lachlan             |         |
|---------------------|---------|
| Twin lever mixer    | Grey    |
| Chrome (