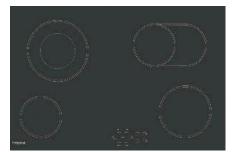

Programmes
- · Plate Warming Function
- · Easy-Clean Enamel Interior
- · Grill Power: 1600 Watts · Microwave power: 750 Watts
- · Capacity: 22 Litres
- · Depth: 320mm

Price (RRP) £331.84 **CERAMIC HOBS** 



#### **Indesit Icons**



Touch Control



Power Levels

#### **Hotpoint Icons**



Double Ring Zone



Touch Control



Residual heat Indicators



Salarglo Zones

RI 161 C 60cm Ceramic Hob Black Glass / Frameless



HR 612 C H 60cm Ceramic Hob

Black Glass / Frameless









- · 4 Radiant Cooking Zones
- · Touch Control
- · 9 Power Levels
- · Child Lock
- · Timer









- · 9 Power Levels
- · Touch Control
- · Double Ring Zone
- · Child Lock
- · Residual Heat Indicators

Price (RRP)

£266.22

Price (RRP)

£291.61

HR 724 B H 70cm Ceramic Hob Black Glass / Bevelled Edge











- · 9 Power Levels
- · Touch Control
- · Oval Double Zone
- · Double Ring Zone
- $\cdot \ \, \text{4 Individual Timers}$
- · Bevelled Edging
- · Child Lock
- · Residual Heat Indicators

Price (RRP) £371.61









Touch Control



Power Levels



Maxi Cook

#### **Hotpoint Icons**



Induction Hob



Booster



Touch Control

#### IS 83Q60 NE **60cm Induction Hob** Black Glass / Frameless









(i) Indesit



- · 4 x Booster
- · Touch Control
- · 9 Power Levels
- $\cdot \ \, \text{Timer}$
- $\cdot\,$  4 Residual Heat Indicators
- · Child Lock



TQ 1460S NE











- · Touch Control
- · 4 x Boosters
- · 4 Individual Timers
- · 4 Zone On Indicator Lights
- · Child Lock

Price (RRP) £378.58

Price (RRP)

£399.39



## TB 3977B BF **70cm Induction Hob**

Black Glass / Frameless



##