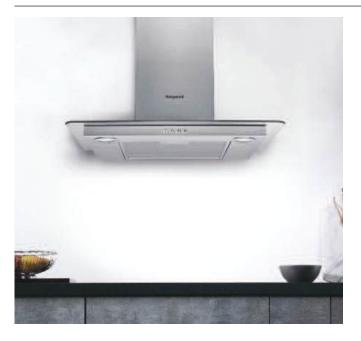

# Contents

|                                      | Page    |
|--------------------------------------|---------|
| Welcome and Contents                 | 01-02   |
| Delivery and Returns                 | 03-04   |
| Conditions of Sale                   | 182-183 |
| Curved Edge Worktops                 |         |
| Tandem 30mm Curved Edge              | 07      |
| Tandem 40mm Curved Edge              | 09      |
| Spectra 40mm Curved Edge             | 13      |
| Lamura 20mm Curved Edge              | 19      |
| Lamura 40mm Curved Edge              | 21      |
| Egger 40mm Curved Edge               | 25      |
| Kronospan 30mm and 40mm Curved Edge  | 29      |
| Square Edge Worktops                 |         |
| Spectra 22mm and 40mm Square Edge    | 33      |
| Spectra Square Edge Custom           | 37      |
| Egger 25mm and 40mm Square Edge      | 39      |
| Kronospan 22mm and 40mm Square Edge  | 41      |
| Spectra 12mm Slim Edge               | 43      |
| Spectra Slim Edge Custom             | 47      |
| Zenith 12mm Compact                  | 49      |
| Spectra 30mm and 40mm Solid Wood     | 53      |
| Solid Surfaces                       |         |
| Mirostone                            | 57      |
| Staron                               | 63      |
| Lamar                                | 71      |
| Wall Panelling                       |         |
| Mazan                                | 79      |
| Esquire                              | 83      |
| Bushboard Nuance                     | 85      |
|                                      | 00      |
| Sinks and Taps                       |         |
| River Collection                     | 95      |
| AXIX                                 | 117     |
| Built-in Appliances                  |         |
| Indesit and Hotpoint                 | 121     |
| Flooring                             |         |
| Quick-Step Impressive Laminate       | 143     |
| Quick-Step LOC Laminate              | 147     |
| Quick-Step Ciro Herringbone Vinyl    | 148     |
| Quick-Step Bloom Vinyl               | 149     |
| Quick-Step Blos Vinyl                | 153     |
| Quick-Step Illume Vinyl              | 155     |
| Quick-Step Oro Vinyl                 | 156     |
| BerryAlloc Ocean+ Laminate           | 157     |
| BerryAlloc Cadenza Laminate          | 163     |
| BerryAlloc Chateau+ Laminate         | 165     |
| BerryAlloc Zenn 30 Rigid Click Vinyl | 167     |
| BerryAlloc Zenn 55 Glue Down Vinyl   | 169     |
| Accessories                          |         |
| Worktop Accessories                  | 173     |
| Flooring Accessories                 | 179     |
|                                      |         |