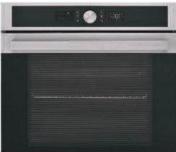

istribution
- Electronic Temperature Control
- · 9 Tailored Programmes
- · 7 Traditional Functions
- · Electronic Touch Control
- · Tilting Grill · Telescopic Shelf
- · Eternal Catalytic Liners
- · Soft-Close Triple Glazed Door
- · Capacity: 73 Litres
- · Energy Rating: A+

Price (RRP) £561.17

















- · Turn&Cook
- · Capacity: Extra Large 71 Litres
- · Click&Clean Door
- · Tilting Grill
- · 11 Functions
- · FullSurface Grill
- · EcoClean Function
- · Push Push Retractable Dials
- · Enhanced Internal Lighting
- · Digital Timer
- · Energy Rating: A+

Price (RRP) £435.36

SI5 854 P IX

#### **Pyrolytic Single Oven**

Black Glass with anti-fingerprint Stainless Steel





SI7 891 SP IX

#### **Pyrolytic Single Oven**

Black Glass with anti-fingerprint Stainless Steel

















· Multiflow Heat Distribution

Price (RRP) £529.36



















- · Multiflow Heat Distribution
- · Electronic Temperature Control
- · 28 Automatic Programmes
- · 16 Tailored Programmes · 6 Traditional Functions
- · Electronic Touch Control
- · Self-Clean Pyrolytic Cycles
- · Soft-Close Quadruple Glazed Door
- · Capacity: 73 Litres
- · Energy Rating: A+

Price (RRP) £591.08



IDD 6340 BL

#### **Built-In Double Oven**

Black









- · Capacity: 42 / 74L
- · Multifunction Oven 5 Functions
- · Fan Oven (Main Only)
- · Conventional Oven (Second/Top)
- · Grill
- · Grill Kit
- · Digital Timer
- · Enamel Liners
- · Energy Rating: AA

Price (RRP) £410.45

#### IDD 6340 IX

#### **Built-In Double Oven**

Stainless Steel







(i)ındesit

- · Capacity: 42 / 74L
- · Multifunction Oven 5