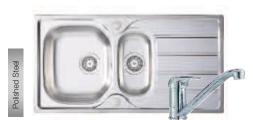

| £114.77     |
| Reversible              |             |
| Main bowl depth         | 170mm       |
| Minimum cabinet size    | 400mm       |
| External dimensions     | 860 x 500mm |
| Compact                 |             |

SUPPLIED BOXED, WITH WASTE FITTINGS AND CHROME SINGLE LEVER MIXER TAP



| SINK AND MIXER TAP PACK |             |
|-------------------------|-------------|
| Humber                  | Single bowl |
| Stainless Steel         | Inset       |
| Price (RRP)             | £125.97     |
| Reversible              |             |
| Main bowl depth         | 170mm       |
| Minimum cabinet size    | 450mm       |
| External dimensions     | 965 x 500mm |
|                         |             |

SUPPLIED BOXED, WITH WASTE FITTINGS AND CHROME SINGLE LEVER MIXER TAP



| SINK AND MIXER TAP PACK |                 |
|-------------------------|-----------------|
| Mersey                  | One & half bowl |
| Stainless Steel         | Inset           |
| Price (RRP)             | £139.98         |
| Reversible              |                 |
| Main bowl depth         | 155mm           |
| Half bowl depth         | 80mm            |
| Minimum cabinet size    | 600mm           |
| External dimensions     | 965 x 500mm     |
| SUDDITIED BOYED WITH WA | STE EITTINGS    |

SUPPLIED BOXED, WITH WASTE FITTINGS AND CHROME SINGLE LEVER MIXER TAP





| Don                  | Single bowl |
|----------------------|-------------|
| Stainless Steel      | Inset       |
| Price (RRP)          | £155.20     |
| Reversible           |             |
| Main bowl depth