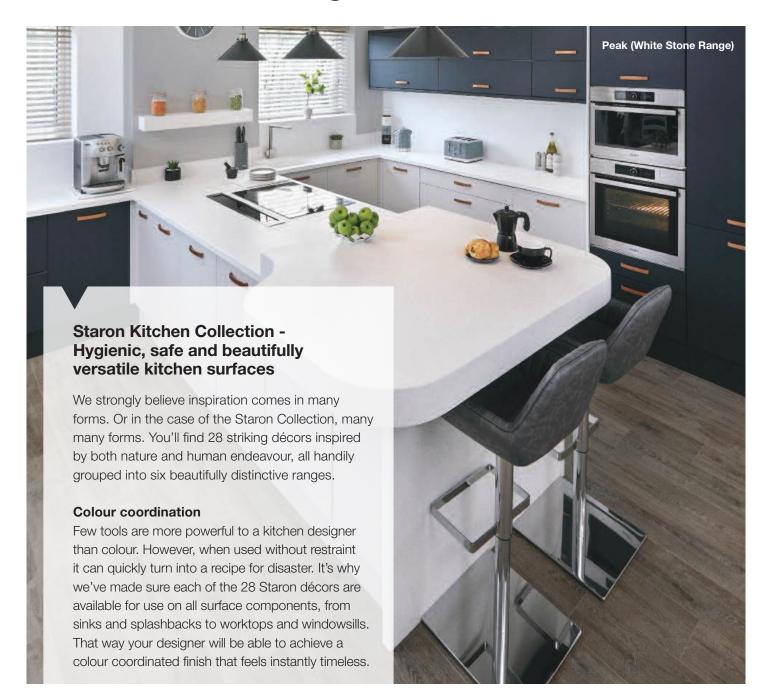

| Cypress Cinnamon |              |  |
|------------------|--------------|--|
| Wood             | Price Band A |  |
| Spectra Seal     | Light Oak    |  |
| Colorfill        | CF78         |  |
| Upstand          | <b>✓</b>     |  |
| Splashback       | <b>~</b>     |  |
|                  |              |  |