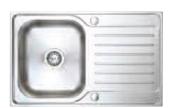

| 170mm       |
| Minimum cabinet size    | 450mm       |
| External dimensions     | 965 x 500mm |
|                         |             |

SUPPLIED BOXED, WITH WASTE FITTINGS AND CHROME SINGLE LEVER MIXER TAP



| SINK AND MIXER TAP PACK |                 |
|-------------------------|-----------------|
| Mersey                  | One & half bowl |
| Stainless Steel         | Inset           |
| Price (RRP)             | £139.98         |
| Reversible              |                 |
| Main bowl depth         | 155mm           |
| Half bowl depth         | 80mm            |
| Minimum cabinet size    | 600mm           |
| External dimensions     | 965 x 500mm     |
| SUDDITIED BOYED WITH WA | STE EITTINGS    |

SUPPLIED BOXED, WITH WASTE FITTINGS AND CHROME SINGLE LEVER MIXER TAP





| Don                  | Single bowl |
|----------------------|-------------|
| Stainless Steel      | Inset       |
| Price (RRP)          | £155.20     |
| Reversible           |             |
| Main bowl depth      | 200mm       |
| Minimum cabinet size | 450mm       |
| External dimensions  | 800 x 500mm |
| Compact design       |             |

SUPPLIED WITH WASTE, HYGIENIC OVERFLOW AND FITTING CLIPS



| Eden                 | Single bowl  |
|----------------------|--------------|
| Stainless Steel      | Inset        |
| Price (RRP)          | £160.60      |
| Reversible           |              |
| Main bowl depth      | 200mm        |
| Minimum cabinet size | 600mm        |
| External dimensions  | 1000 x 500mm |
|                      |              |

SUPPLIED WITH WASTE, HYGI