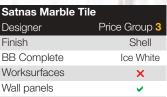

| £35.13      |
| 2450mm Straight Joint - Satin Silver        | £45.42      |
| 2450mm Straight Joint - Black, White        | £25.62      |
| 2450mm End Cap - Satin Silver               | £45.42      |
| 2450mm End Cap - Black, White               | £22.72      |
| 2450mm Shower / Bath Seal - White           | £28.92      |
| Solid Surface Joint and Installation Kit    | £68.12      |
| BB Complete - Colour Matched                | £41.75      |
| BB Complete - Neutral Adhesive              | £18.40      |









| Satnas Marble Tile |               |
|--------------------|---------------|
| Designer           | Price Group 3 |
| Finish             | Shell         |
| BB Complete        | Ice White     |
| Worksurfaces       | ×             |
| Wall panels        | <b>~</b>      |







| Price Group 3 |
|---------------|
| Shell         |
| Ash Grey      |
| ×             |
| ~             |
|               |



| white Lightning Fossii |               |  |
|------------------------|---------------|--|
| Designer               | Price Group 3 |  |
| Finish                 | Roccia        |  |
| BB Complete            | Silver Grey   |  |
| Worksurfaces           | ×             |  |
| Wall panels            | <b>~</b>      |  |
|                        |               |  |





| Herringbone Whitewash |               |  |
|-----------------------|---------------|--|
| Designer              | Price Group 3 |  |
| Finish                | Shell         |  |
| BB Complete           | Silver Grey   |  |
| Worksurfaces          | ×             |  |
| Wall panels