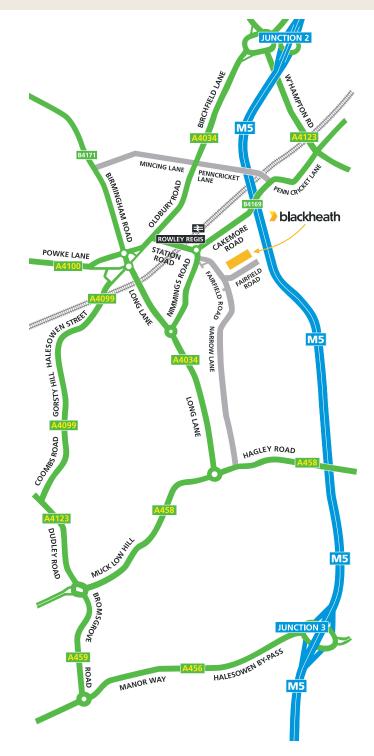

### **Getting to Blackheath**

from the North (M6, M5) From the junction with the M6 at Junction 8, continue on the M5 south, leaving at Junction 2. At the end of the slip road take the second exit on the roundabout to a second roundabout. Again, take the second exit (A4034). After two sets of traffic lights take the third road on the left, Station Road. At the small roundabout take the second exit into Nimmings Road, then almost immediately take the left fork into Fairfield Road. Take the first road on your left onto the estate. Blackheath Products is on your left.

from the South (M5) Leave the M5 at Junction 3 and at the roundabout take the first exit (A456). After a set of traffic lights take the third exit (A459) at the roundabout. At the next roundabout take the third exit (A458). Go straight ahead at the next two roundabouts, then take the next left into Narrow Lane which becomes Fairfield Road. Take the ninth right and Blackheath Products is on the left.