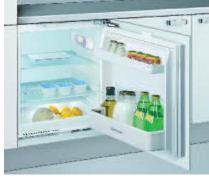

cting 1m       | £6.66       |
| PVC Flexible Ducting 3m       | £13.09      |
| 5" Rectangular Spigot         | Price (RRP) |
| 90° Horizontal Bend           | £8.78       |
| 90° Vertical Bend             | £6.86       |
| Flat Channel Clip             | £1.53       |
| Flat Channel Connector        | £5.44       |
| Flat Channel Ducting 1.5m     | £11.81      |
| Flat Channel Ducting 1m       | £7.88       |
| PVC Flexible Hose             | £24.42      |

REFRIGERATION



#### **Indesit Icons**



Shelves



Low Frost



Reversible Door



Salad Crisper

#### **Hotpoint Icons**



Frost Free



Low Frost



Air Technology Ventilation



Super Freeze



Food Care Zone



Active Oxygen

(i) ındesit

INBUL011.UK

#### **Integrated Built Under** Larder Fridge

Cabinetry Door Required









· Energy Rating: F

· Salad Crisper

· Glass Shelves:1

· Reversible Doors

· Adjustable Thermostat

· Total Net Capacity: 129L

INBUF011

#### **Integrated Built Under** Fridge with Ice Box

Cabinetry Door Required









- · Energy Rating: F · Adjustable Thermostat
- · Salad Crisper
- · Glass Shelves:1
- · Reversible Doors
- · Fridge With Ice Box
- · Fridge Net Capacity: 111L
- · Freezer Net Capacity: 18L
- · Total Net Capacity: 129L

Price (RRP) £410.45

(j) Indesit

Price (RRP) £399.83

#### HBUL011.UK

#### **Integrated Built Under Larder NoFrost Fridge**

Cabinetry door required







· Energy Rating: F

· Reversible Doors

· Inverter Compressor

· Adjustable Thermostat

£440.37

· A+ Energy Rating

· Height: 81.5cm

Price (RRP)

· Total No Frost

· No Frost

#### **Integrated