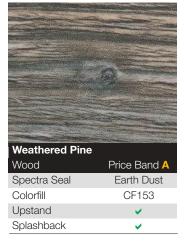

Tandem 30mm Curved Edge is the lowest price range from the Tandem Collection.

| Natural Blocked Beech |  |
|-----------------------|--|

| <b>Portland Cement</b> |              |
|------------------------|--------------|
| Matt                   | Price Band A |
| Spectra Seal           | Light Grey   |
| Colorfill              | CF406        |
| Upstand                | <b>✓</b>     |
| Splashback             | <u> </u>     |