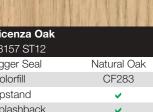

gger Seal        | Stone Beige |
| Colorfill         | CF050       |
| Upstand           | <b>✓</b>    |
| Splashback        | <b>~</b>    |
| Additional Edging | <b>✓</b>    |
|                   |             |



| H193 ST12         |             |
|-------------------|-------------|
| Egger Seal        | Natural Oak |
| Colorfill         | CF140       |
| Upstand           | <b>~</b>    |
| Splashback        | <b>✓</b>    |
| Additional Edging | <b>✓</b>    |
|                   |             |







| Viceriza Oak      |             |
|-------------------|-------------|
| F3157 ST12        |             |
| Egger Seal        | Natural Oak |
| Colorfill         | CF283       |
| Upstand           | <b>✓</b>    |
| Splashback        | <b>~</b>    |
| Additional Edging | <b>✓</b>    |



| 10.15克斯斯克     |                 |
|---------------|-----------------|
|               |                 |
|               | <b>的</b> 建图片显显于 |
|               |                 |
|               |                 |
| Grey Brown Wh | iteriver Oak    |
| H1313 ST10    |                 |
| Egger Seal    | Titan Grey      |
| Colorfill     | CF153           |
| Upstand       | <b>✓</b>        |



| H3303 ST10        |               |
|-------------------|---------------|
| Egger Seal        | Light Woodmix |
| Colorfill         | CF140         |
| Upstand           | <b>✓</b>      |
| Splashback        | <b>✓</b>      |
| Additional Edging | <u> </u>      |



| H2033 ST10        |              |
|-------------------|--------------|
| Egger Seal        | Dark Woodmix |
| Colorfill