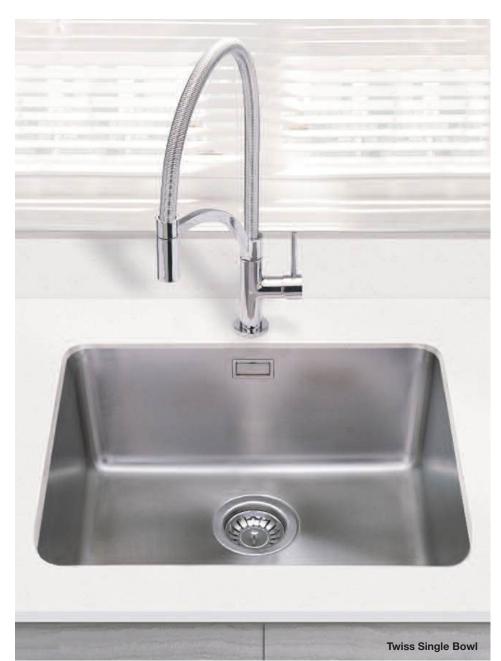

imensions                           | 580 x 450mm     |
| SUPPLIED WITH WASTE AND HYGIENIC OVERELOW |                 |





| Brett                                        | One & half bowl |
|----------------------------------------------|-----------------|
| Stainless Steel                              | Undermount      |
| Price (RRP)                                  | £326.29         |
| LH or RH options                             |                 |
| Main bowl depth                              | 180mm           |
| Half bowl depth                              | 120mm           |
| Minimum cabinet size                         | 600mm           |
| Bowl dimensions                              | 600 x 450mm     |
| SUPPLIED WITH WASTE AND<br>HYGIENIC OVERFLOW |                 |











SUPPLIED WITH WASTE AND OVERFLOW FITTINGS



| Weaver               | Single bowl |
|----------------------|-------------|
| Stainless Steel      | Undermount  |
| Price (RRP)          | £181.27     |
| Compact single bowl  |             |
| Main bowl depth      | 190mm       |
| Minimum cabinet size | 400mm       |
| Bowl dimensions      | 390 x 450mm |

SUPPLIED WITH WASTE AND HYGIENIC OVERFLOW





| Twiss                   | Single bowl |
|-------------------------|-------------|
| Stainless Steel         | Undermount  |
| Price (RRP)             | £214.22     |
| Large deep bowl         |             |
| Main bowl depth         | 200mm       |
| Minimum cabinet size    | 600mm       |
| Bowl dimensions         | 530 x 450mm |
| CUDDITED WITH WACTE AND |             |

SUPPLIED W