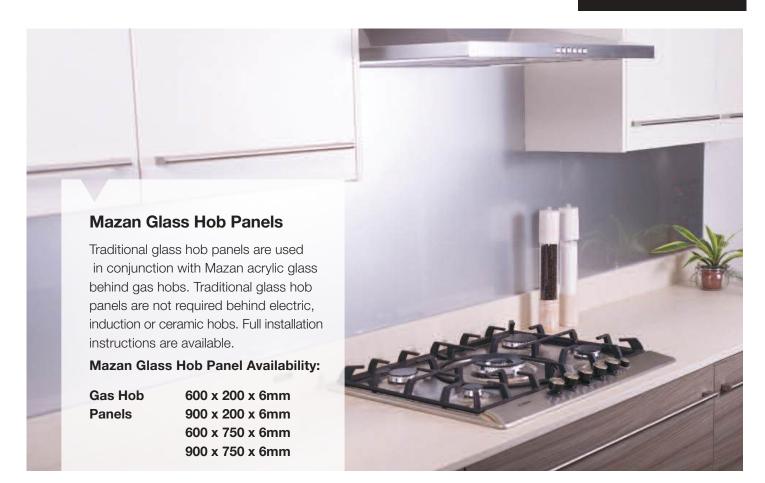

|          |
| Finish        | Solid    |
| Price Group   | 1        |
| Wall Panels   | <b>~</b> |

900 x 750 x 6mm







| Solid    |
|----------|
| 1        |
| <b>~</b> |
|          |

| Desert Sky  |          |
|-------------|----------|
| High Gloss  |          |
| Finish      | Solid    |
| Price Group | 1        |
| Wall Panels | <b>✓</b> |











More Mazan® over the page...

## MAZAN















| Rain Cloud  |          |
|-------------|----------|
| High Gloss  |          |
| Finish      | Solid    |
| Price Group | 1        |
| Wall Panels | <b>~</b> |
|             |          |

| Black       |          |
|-------------|----------|
| High Gloss  |          |
| Finish      | Solid    |
| Price Group | 1        |
| Wall Panels | <b>~</b> |
|             |          |





Mazan Range



| White Metallic |          |
|----------------|----------|
| Metallic       |          |
| Finish         | Metallic |
| Price Group    | 2        |
| Wall Panels    | <b>~</b> |





|                | <b>为此代,而《正义集</b> 》 |
|----------------|--------------------|
| Black Metallic |                    |
| Metallic       |                    |
| Finish         | Metallic           |
| Price Group    | 2                  |
| Wall Panels    | <b>✓</b>           |
|                |                    |

| Price Group 1 – High Gloss                      |             |
|-------------------------------------------------|-------------|
| 3600 x 600 x 4mm                                | £341.92     |
| 3050 x 600 x 4mm                                | £317.38     |
| 2440 x 900