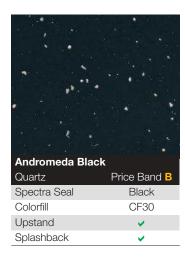

650 x 40mm 2020 x 650 x 40mm<sup>†</sup> Breakfast Bars 4050 x 900 x 22mm 2020 x 900 x 22mm<sup>†</sup> 4050 x 900 x 40mm 2020 x 900 x 40mm<sup>†</sup> **Multi Panel** 4050 x 360 x 22mm

**Splashback** <sup>†</sup> Two long edges and one short edge bonded with the same decorative surface. Breakfast bars are sometimes called island units or peninsula units

All these descriptions refer to the same product.

4050 x 100 x 12mm

3000 x 1210 x 8mm





or email your request to

sales@blackheathproducts.co.uk

Upstand





| Pure Concre<br>Stone | ete | Price Band A |
|----------------------|-----|--------------|
| Spectra Seal         |     | Grey         |
| Colorfill            |     | CF047        |
| Upstand              |     | <b>~</b>     |
| Opolaria             |     |              |















### We've got you covered

To create a beautiful seamless finish from any angle, all Square-Edge work surfaces, breakfast bars and island units are sealed with an identical décor on both sides and all edges.

### Through thick and thin

Whether you favour the understated beauty of 22mm or the raw power of 40mm, you'll find a Square-Edge surface to suit. As ever, a combination of both thicknesses is also an option.

## Beautifully versatile

Designed for maximum versatility, Spectra Square-Edge can also be used for shelves and cabinet framing to bring further co-ordination into your kitchen and utility room.





More Spectra Square-Edge over the page...









Splashback



| Andromeda White |              |  |
|-----------------|--------------|--|
| Quartz          | Price