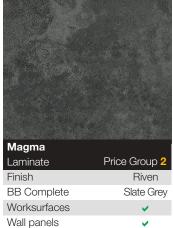

| Price (RRP) |
| Repair and Maintenance Kit                      | £117.23     |
| Edge Polishing Kit                              | £48.93      |
| Polishing Compound                              | £36.79      |
| Vuplex Cleaner                                  | £17.16      |
| Neutral Cure Adhesive                           | £15.88      |

Price (RRP)



# Esquire Glass Splashbacks



















| Brass       |          |
|-------------|----------|
| Metallic    |          |
| Finish      | Metallic |
| Splashbacks | <b>~</b> |









| Esquire Range     | Price (RRP) |
|-------------------|-------------|
| Gloss and Metalic |             |
| 895 x 745 x 6mm   | £130.78     |
| 595 x 745 x 6mm   | £95.92      |

## Bushboard Nuance Bathroom Surfaces



























| Driftwood    |               |
|--------------|---------------|
| Laminate     | Price Group 2 |
| Finish       | Grain         |
| BB Complete  | Pewter Grey   |
| Worksurfaces | <b>✓</b>      |
| Wall panels  | <b>✓</b>      |



More Nuance® over the page...

### nuance







| ACCOUNT OF THE PARTY OF THE PAR |  |  |
|------------------------------------------------------------------------------------------------------------------------------------------------------------------------------------------------------------------------------------------------------------------------------------------------------------------------------------------------------------------------------------------------------------------------------------------------------------------------------