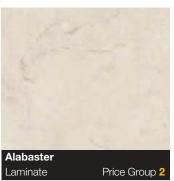

|  |  |











| Alabaster    |               |
|--------------|---------------|
| Laminate     | Price Group 2 |
| Finish       | Quarry        |
| BB Complete  | Ash Grey      |
| Worksurfaces | ×             |
| Wall panels  | <b>~</b>      |







| Alhambra     |               |
|--------------|---------------|
| Laminate     | Price Group 3 |
| Finish       | Glaze         |
| BB Complete  | Fudge         |
| Worksurfaces | <b>~</b>      |
| Wall panels  | <b>✓</b>      |



| Chalkwood    |               |
|--------------|---------------|
| Laminate     | Price Group 3 |
| Finish       | Riven         |
| BB Complete  | Pewter Grey   |
| Worksurfaces | ×             |
| Wall panels  | <b>✓</b>      |



| Vanilla Quartz |               |
|----------------|---------------|
| Laminate       | Pri