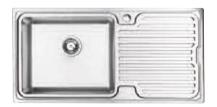

|-------------------------------------------------------------|-----------------|
| Stainless Steel                                             | Inset           |
| Price (RRP)                                                 | £151.23         |
| Reversible                                                  |                 |
| Main bowl depth                                             | 185mm           |
| Half bowl depth                                             | 120mm           |
| Minimum cabinet size                                        | 600mm           |
| External dimensions                                         | 1000 x 500mm    |
| SUPPLIED WITH WASTE, HYGIENIC<br>OVERFLOW AND FITTING CLIPS |                 |



River Collection Taps

can be found on pages 111-114







| Tamar                    | Single bowl  |
|--------------------------|--------------|
| Stainless Steel          | Inset        |
| Price (RRP)              | £206.30      |
| LH or RH drainer options |              |
| Main bowl depth          | 212mm        |
| Minimum cabinet size     | 600mm        |
| External dimensions      | 1000 x 500mm |
|                          |              |

SUPPLIED WITH WASTE, HYGIENIC OVERFLOW AND FITTING CLIPS



| Clyde                                                       | Single bowl  |
|-------------------------------------------------------------|--------------|
| Stainless Steel                                             | Inset        |
| Price (RRP)                                                 | £250.73      |
| LH or RH drainer option