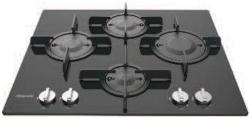

# Contents

|                                      | Page    |
|--------------------------------------|---------|
| Welcome and Contents                 | 01-02   |
| Delivery and Returns                 | 03-04   |
| Conditions of Sale                   | 182-183 |
| Curved Edge Worktops                 |         |
| Tandem 30mm Curved Edge              | 07      |
| Tandem 40mm Curved Edge              | 09      |
| Spectra 40mm Curved Edge             | 13      |
| Lamura 20mm Curved Edge              | 19      |
| Lamura 40mm Curved Edge              | 21      |
| Egger 40mm Curved Edge               | 25      |
| Kronospan 30mm and 40mm Curved Edge  | 29      |
| Square Edge Worktops                 |         |
| Spectra 22mm and 40mm Square Edge    | 33      |
| Spectra Square Edge Custom           | 37      |
| Egger 25mm and 40mm Square Edge      | 39      |
| Kronospan 22mm and 40mm Square Edge  | 41      |
| Spectra 12mm Slim Edge               | 43      |
| Spectra Slim Edge Custom             | 47      |
| Zenith 12mm Compact                  | 49      |
| Spectra 30mm and 40mm Solid Wood     | 53      |
| Solid Surfaces                       |         |
| Mirostone                            | 57      |
| Staron                               | 63      |
| Lamar                                | 71      |
| Wall Panelling                       |         |
| Mazan                                | 79      |
| Esquire                              | 83      |
| Bushboard Nuance                     | 85      |
|                                      | 00      |
| Sinks and Taps                       |         |
| River Collection                     | 95      |
| AXIX                                 | 117     |
| Built-in Appliances                  |         |
| Indesit and Hotpoint                 | 121     |
| Flooring                             |         |
| Quick-Step Impressive Laminate       | 143     |
| Quick-Step LOC Laminate              | 147     |
| Quick-Step Ciro Herringbone Vinyl    | 148     |
| Quick-Step Bloom Vinyl               | 149     |
| Quick-Step Blos Vinyl                | 153     |
| Quick-Step Illume Vinyl              | 155     |
| Quick-Step Oro Vinyl                 | 156     |
| BerryAlloc Ocean+ Laminate           | 157     |
| BerryAlloc Cadenza Laminate          | 163     |
| BerryAlloc Chateau+ Laminate         | 165     |
| BerryAlloc Zenn 30 Rigid Click Vinyl | 167     |
| BerryAlloc Zenn 55 Glue Down Vinyl   | 169     |
| Accessories                          |         |
| Worktop Accessories                  | 173     |
| Flooring Accessories                 | 179     |
|                                      |         |