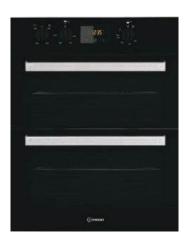

en (Main Only)
- · Conventional Oven (Second/Top)
- · Grill
- · Grill Kit
- · Digital Timer
- · Enamel Liners
- · Energy Rating: AA

Price (RRP) £410.45

#### IDD 6340 IX

#### **Built-In Double Oven**

Stainless Steel







(i)ındesit

- · Capacity: 42 / 74L
- · Multifunction Oven 5 Functions
- · Fan Oven (Main Only)
- · Conventional Oven (Second/Top)
- Grill
- · Grill Kit
- · Digital Timer
- · Enamel Liners
- · Energy Rating: AA

Price (RRP) £410.45

(İ) ındesit

DKD5 841 J C IX

#### **Built-In Double Oven**

Black Glass and Stainless Steel





### Hotpoint





- · 8 Traditional Functions
- · Telescopic Shelves
- · Catalytic Liners
- · Push Push Contral Dials
- · Capacity (Top/Main): 42/70 Litres
- · Energy Rating: A/A

£580.46 Price (RRP)



#### **Built-Under Double Oven**

Black







- · Capacity: 42 / 74L
- · Multifunction Oven 5 Functions
- · Fan Oven (Main Only)
- · Conventional Oven (Second/Top)
- · Grill
- · Grill Kit
- · Digital Timer
- · Enamel Liners
- · Energy Rating: AA

£421.08 Price (RRP)

IDU 6340 IX

#### **Built-Under Double Oven**

Stainless Steel





#### **Built-Under Double Oven**

Black Glass and Stainless Steel







- · Capacity: 42 / 74L
- · Multifunction Oven 5 Functions
- · Fan Oven (Main Only)
- · Conventional Oven (Second/Top)
- · Grill
- · Grill Kit
- · Digital Timer
- · Enamel Liners
- · Energy Rating: AA

Price (RRP) £421.08





- 5 Traditional Functions
- · Electronic Programmable Timer
- · Triple Glazed Doors
- · Twin Variable Grill
- · Easy Clean Enamel Liners
- · Capacity (Top/Main): 37/59 Litres
- · Energy Rating: B/B

Price