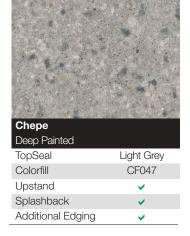

.45      |
| ABS Edging                                                    |             |
| 5m x 23mm x 1.5mm Long Grain                                  | £11.93      |
| 5m x 30mm x 1.5mm Long Grain                                  | £14.94      |
| 5m x 43mm x 1.5mm Long Grain                                  | £16.61      |
| 5m x 43mm x 1.5mm Short Grain                                 | £16.61      |
| Accessories                                                   |             |
| Egger Seal Cartridge 290ml                                    | £27.22      |
| * All splashbacks come dual sided (excluding the 40mm ranges) |             |

<sup>\*</sup> All splashbacks come dual sided (excluding the 40mm ranges)

# Kronospan 22mm and 40mm Square Edge Worktops









# Ironospan









| Venato              |          |
|---------------------|----------|
| Super Quality Gloss |          |
| TopSeal             | Valenza  |
| Colorfill           | CF048    |
| Upstand             | <b>~</b> |
| Splashback          | <b>~</b> |
| Additional Edging   | <b>~</b> |

| Concrete Art Opal Grey |          |  |
|------------------------|----------|--|
| Deep Painted           |          |  |
| TopSeal                | Valenza  |  |
| Colorfill              | CF436    |  |
| Upstand                | <b>✓</b> |  |
| Splashback             | <b>✓</b> |  |
| Additional Edging      | ~        |  |
|                        |          |  |











| Kronospan Square Edge Range  | Price (RRP) |
|------------------------------|-------------|
| Worktops                     |