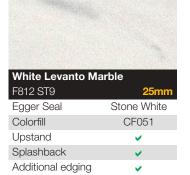

|



# Egger 25mm and 40mm Square Edge Worktops









Additional edging

| White Chromix     |             |
|-------------------|-------------|
| F637 ST10         | 25mm        |
| Egger Seal        | Stone White |
| Colorfill         | CF436       |
| Upstand           | <b>~</b>    |
| Splashback        | <b>✓</b>    |
| Additional edging | <u> </u>    |









| <b>100</b> 100 100 100 100 100 100 100 100 100 | The Market |
|------------------------------------------------|------------|
| Grey Braganza Gr                               | anite      |
| F076 ST75                                      | 25mm       |
| Egger Seal                                     | Metal Grey |
| Colorfill                                      | CF047      |
| Upstand                                        | <b>✓</b>   |
| Splashback