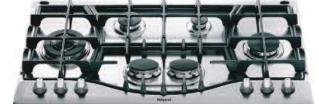

Price (RRP)

£219.31



- · 4 Gas Burners: 1 Rapid, 2 Semi-Rapid, 1 Standard
- · Enamel Pan Supports
- · Auto Ignition
- · Flame Failure Device
- · LPG Conversion Kit







Price (RRP)

£201.33





#### THP 641 W/IX/I 60cm Gas Hob









- · 1 High Power Flame
- · 2 Semi-Rapid Burners
- · 1 Auxiliary Burner
- · Cast Iron Pan Support
- · Flame Failure Device
- · LPG Convertible







Price (RRP) £270.81



- · 1 Rapid Burner
- · 2 Semi-Rapid Burners
- · 1 Auxiliary Burner
- · Cast Iron Pan Support
- · Flame Failure Device
- · LPG Convertible





Price (RRP) £290.96



#### PPH 75 P DF IX UK 75cm Gas Hob

Stainless Steel









Stainless Steel





- 2 Semi-Rapid, 1 Standard · Enamel Pan Supports
- Auto Ignition
- · Flame Failure Device
- · Fits into a 60cm hob cut-out













- · 6 Gas Burners:
- 1 Triple Crown Burner,
- 2 Twin Burners,
- 1 Rapid, 1 Reduced-Rapid and 1 Standard
- · Cast Iron Pan Supports
- · Auto Ignition
- · Flame Failure Device
- · LPG Conversion Kit













Price (RRP) £499.66



ING 61T/BK UK 60cm Gas on Glass Hob

Black Glass



- · 1 Rapid Burner
- · 2 Semi-Rapid Burners
- · 1 Auxiliary Burner
- · Cast Iron Pan Supports
- · Flame Failure Device
- · LPG Convertible

(i) indesit

FTGHG 641 D/H(BK)

#### **Direct Flame** 60cm Gas On Glass Hob

Black Glass



- · 4 Gas Burners: 1 Rapid,
- 2 Semi-Rapid,
- 1 Standard
- · Direct Flame Technology
- · Cast Iron Pan Supports
- · Auto Ignition

£298.05

· Flame Failure Device







Hotpoint



Price (RRP)

£526.90

(i) ındesit



Price (RRP)

ING 72T/BK 75cm Gas On Glass Hob

Black Glass