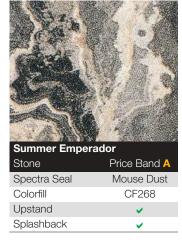

Tandem 30mm Curved Edge is the lowest price range from the Tandem Collection.

| Natural Blocked Beech |  |
|-----------------------|--|

| <b>Portland Cement</b> |              |
|------------------------|--------------|
| Matt                   | Price Band A |
| Spectra Seal           | Light Grey   |
| Colorfill              | CF406        |
| Upstand                | <b>✓</b>     |
| Splashback             | <u> </u>     |