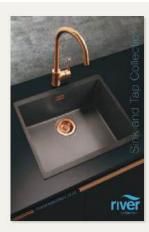

number of styles available you're sure to find one that feels perfectly at home.









| White   |  |
|---------|--|
| Seramic |  |
| Ceran   |  |

Bailey

£211.15

250mm

600mm

595 x 455mm

Ceramic

Price (RRP)

Non Reversible

Main bowl depth

Minimum cabinet size

External dimensions





600mm

595 x 475mm

SUPPLIED WITH WASTE AND CHROME FINISH OVERFLOW



| Carmac                  | Double bowl |  |  |
|-------------------------|-------------|--|--|
| Ceramic                 |             |  |  |
| Price (RRP)             | £371.28     |  |  |
| Non Reversible          |             |  |  |
| Main bowl depth         | 190mm       |  |  |
| Minimum cabinet size    | 800mm       |  |  |
| External dimensions     | 795 x 490mm |  |  |
| SUPPLIED WITH WASTE AND |             |  |  |



SUPPLIED WITH WASTE AND CHROME FINISH OVERFLOW

For a copy of our River Sinks and Taps collection brochure call 0121 561 4245 or email your request to us at sales@blackheathproducts.co.uk



Ceramic

Price (RRP)

Main bowl depth

Minimum cabinet size

External dimensions

Reversible

Ceramic White







| Witham                                            | One & half bowl |
|---------------------------------------------------|-----------------|
| Ceramic                                           | Undermount      |
| Price (RRP)                                       | £309.26         |
| Left hand main bowl only                          |                 |
| Main bowl depth                                   | 176mm           |
| Half bowl depth                                   | 120mm