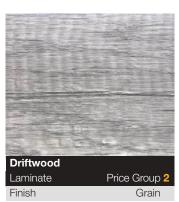

| Price (RRP) |
| Repair and Maintenance Kit                      | £117.23     |
| Edge Polishing Kit                              | £48.93      |
| Polishing Compound                              | £36.79      |
| Vuplex Cleaner                                  | £17.16      |
| Neutral Cure Adhesive                           | £15.88      |

Price (RRP)



# Esquire Glass Splashbacks



















| Brass       |          |
|-------------|----------|
| Metallic    |          |
| Finish      | Metallic |
| Splashbacks | <b>~</b> |









| Esquire Range     | Price (RRP) |
|-------------------|-------------|
| Gloss and Metalic |             |
| 895 x 745 x 6mm   | £130.78     |
| 595 x 745 x 6mm   | £95.92      |

## Bushboard Nuance Bathroom Surfaces



























| Driftwood    |               |
|--------------|---------------|
| Laminate     | Price Group 2 |
| Finish       | Grain         |
| BB Complete  | Pewter Grey   |
| Worksurfaces | <b>✓</b>      |
| Wall panels  | <b>✓</b>      |



More Nuance® over the page...

### nuance







| ACCOUNT OF THE PARTY OF THE PAR |  |  |
|----------------------------------------------------------------------------------------------------------------------------------------------------------------------------------------------------------------------------------------------------------------------------------------------------------------------------------------------------------------------------------------------------------------------------------------------------------------------------------------