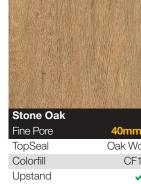

ar}$  All upstands come square edged

Egger Seal Cartridge 290ml

£27.22

Splashback

# Kronospan 30mm and 40mm Curved Edge Worktops











Upstand

Splashback

Additional Edging





Additional Edging











| Antique White     |          |
|-------------------|----------|
| Pearl             |          |
| TopSeal           | White    |
| Colorfill         | CF124    |
| Upstand           | <b>✓</b> |
| Splashback        | <b>~</b> |
| Additional Edging | <b>✓</b> |



| Forternouse Walliut |          |
|---------------------|----------|
| Pearl               |          |
| TopSeal             | Clear    |
| Colorfill           | CF257    |
| Upstand             | <b>✓</b> |
| Splashback          | <b>✓</b> |
| Additional Edging   | <b>✓</b> |
|                     |          |













| Kronospan Curved Edge Range  | Price (RRP) |
|------------------------------|-------------|
| Worktops (Standard Décors)   |             |
| 3050 x 600 x 30mm            | £70.07      |
| 3050 x 600 x 40mm            | £116.25     |
| 3050 x 900 x 40mm            | £262.04     |
| Worktops (Premium Décors)    |             |
| 3050 x 600 x 40mm            | £139.61     |
| 3050 x 900 x 40mm            | £308.29     |
| Splashback (Standard Décors) |             |
| 3050 x 600 x 6mm             | £113.61     |
| Splashback (Premium Décors)  |             |
| 3050 x 600 x 6mm             | £137.47     |
| Upstand (All Décors)         |             |
| 3000 x 100 x 20mm            | £64.50      |
| Accessories                  |             |
| 1200 x 30mm Edging Strip     | £1.