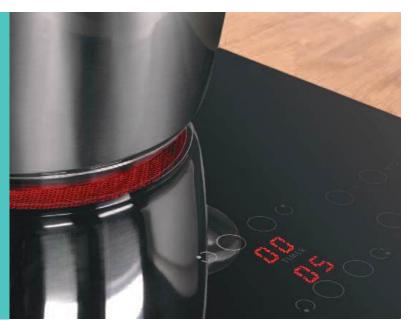

r: 800 Watts
- · Capacity: 31 Litres

£495.45 Price (RRP)

MP 776 IX H

#### **Combination Microwave Oven**

Black Glass with anti-fingerprint Stainless Steel





MN 314 IX H

#### **Built-in Microwave Oven with Grill**

Stainless Steel

















- Multiwave Technology
- · Dynamic Crisp/Steam/Defrost
- · 7 Functions
- · 4 Automatic Programmes
- · Multirecipes
- · Electronic Touch Control
- · Child Lock
- · Grill Power: 1600 Watts
- · Microwave power: 900 Watts
- · Capacity: 40 Litres

Price (RRP) £580.46











- · Multiwave Technology
- · Electronic Control
- · 5 Automatic Programmes
- · Plate Warming Function
- · Easy-Clean Enamel Interior
- · Grill Power: 1600 Watts · Microwave power: 750 Watts
- · Capacity: 22 Litres
- · Depth: 320mm

Price (RRP) £331.84 **CERAMIC HOBS** 



#### **Indesit Icons**



Touch Control



Power Levels

#### **Hotpoint Icons**



Double Ring Zone



Touch Control



Residual heat Indicators



Salarglo Zones

RI 161 C 60cm Ceramic Hob Black Glass / Frameless



HR 612 C H 60cm Ceramic Hob

Black Glass / Frameless









- · 4 Radiant Cooking Zones
- · Touch Control
- · 9 Power Levels
- · Child Lock
- · Timer









- · 9 Power Levels
- · Touch Control
- · Double Ring Zone
- · Child Lock
- · Residual Heat Indicators

Price (RRP)

£266.22

Price (RRP)

£291.61

HR 724 B H 70cm Ceramic Hob Black Glass / Bevelled Edge











- · 9 Power Levels
- · Touch Control
- · Oval Double Zone
- · Double Ring Zone
- $\cdot \ \, \text{4 Individual Timers}$
- · Bevelled Edging
- · Child Lock
- · Residual Heat Indicators

Price (RRP) £371.61