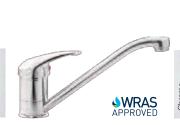

|
| Spring Loaded Waste |             |
|                     |             |

SUPPLIED WITH OVERFLOW BUT EXCLUDES WASTE



| Kaveri              | Vanity bowl |
|---------------------|-------------|
| Solid Surface       |             |
| Price (RRP)         | £152.51     |
| External dimensions | 548 x 396mm |
| Main bowl depth     | 156mm       |
| Spring Loaded Waste |             |

SUPPLIED WITH OVERFLOW BUT EXCLUDES WASTE





### **River Taps**

Finish in style with our handpicked selection of high quality, contemporary taps. Designed to effortlessly complement the premium look and feel of our sinks, all our taps are tested to work with high and low pressure systems with a minimum of 0.5 bar recommended. All taps are supplied with flexi-tails and fitted with a flow aerator.









Chrome (RRP)

Spout height

Operating pressure

Height

Reach



£38.55

164mm

221mm

137mm

0.3 bar



| Rega               |         |
|--------------------|---------|
| Twin lever mixer   |         |
| Chrome (RRP)       | £64.35  |
| Height             | 385mm   |
| Reach              | 200mm   |
| Spout height       | 287mm   |
| Operating pressure | 0.3 bar |
|                    |         |



| Vechte              |         |
|---------------------|---------|
| Single lever mixer  |         |
| Chrome (RRP)        | £142.82 |
| Brushed Steel (RRP) | £158.70 |
| Height              | 321mm   |
| Reach               | 222mm   |
| Spout height        | 275mm   |
| Operating pressure  | 0.5 bar |
|                     |         |



| Havel               |         |
|-------------