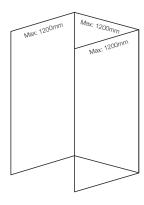

.43      |
| 2450mm End Cap - White             | £22.77      |
| 2450mm End Cap - Aluminium         | £45.53      |
|                                    |             |



## Nuance Pack Kits

#### Six packs that cover you for most installations:

Packs below include all Nuance panels and adhesive / sealant. Don't forget there is no need for trims.

#### Corner

#### **Nuance Pack Kit - A**

#### Perfect for shower enclosures up to 1200mm

Pack includes:

- 2 x 1200mm postformed panels
- 2 tubes neutral BB Complete
- 1 tube colour match BB Complete



#### Recess

#### **Nuance Pack Kit - D**

#### Perfect for shower enclosures up to 1200mm

Pack includes:

- 2 x 1200mm postformed panels
- 1 x 1200mm tongue and grove panels
- 3 tubes neutral BB Complete
- 1 tube colour match BB Complete



#### Nuance Pack Kit - B

#### Perfect for shower enclosures, walk-ins or baths up to 1800mm

Pack includes:

- 2 x 1200mm postformed panels
- 1 x 600mm tongue and grove panels
- 3 tubes neutral BB Complete
- 1 tube colour match BB Complete



#### **Nuance Pack Kit - E**

#### Perfect for shower enclosures, walk-ins or baths up to 1800mm

Pack includes:

- 2 x 1200mm postformed panels
- 1 x 1200mm tongue and grove panels
- 1 x 600mm tongue and grove panels
- 4 tubes neutral BB Complete
- 1 tube colour match BB Complete



#### **Nuance Pack Kit - C**

#### Perfect for shower enclosures, walk-ins or baths up to 2400mm

Pack includes:

- 2 x 1200mm postformed panels
- 1 x 1200mm tongue and grove panels
- 3 tubes neutral BB Complete
- 1 tube colour match BB Complete



#### **Nuance Pack K