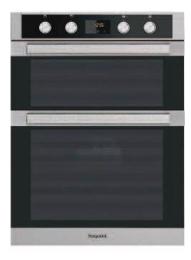

olytic Cycles
- · Soft-Close Quadruple Glazed Door
- · Capacity: 73 Litres
- · Energy Rating: A+

Price (RRP) £591.08



IDD 6340 BL

#### **Built-In Double Oven**

Black









- · Capacity: 42 / 74L
- · Multifunction Oven 5 Functions
- · Fan Oven (Main Only)
- · Conventional Oven (Second/Top)
- · Grill
- · Grill Kit
- · Digital Timer
- · Enamel Liners
- · Energy Rating: AA

Price (RRP) £410.45

#### IDD 6340 IX

#### **Built-In Double Oven**

Stainless Steel







(i)ındesit

- · Capacity: 42 / 74L
- · Multifunction Oven 5 Functions
- · Fan Oven (Main Only)
- · Conventional Oven (Second/Top)
- Grill
- · Grill Kit
- · Digital Timer
- · Enamel Liners
- · Energy Rating: AA

Price (RRP) £410.45

(İ) ındesit

DKD5 841 J C IX

#### **Built-In Double Oven**

Black Glass and Stainless Steel





### Hotpoint





- · 8 Traditional Functions
- · Telescopic Shelves
- · Catalytic Liners
- · Push Push Contral Dials
- · Capacity (Top/Main): 42/70 Litres
- · Energy Rating: A/A

£580.46 Price (RRP)



#### **Built-Under Double Oven**

Black







- · Capacity: 42 / 74L
- · Multifunction Oven 5 Functions
- · Fan Oven (Main Only)
- · Conventional Oven (Second/Top)
- · Grill
- · Grill Kit
- · Digital Timer
- · Enamel Liners
- · Energy Rating: AA

£421.08 Price (RRP)

IDU 6340 IX

#### **Built-Under Double Oven**

Stainless Steel





#### **Built-Under Double Oven**

Black Glass and Stainless Steel







- · Capacity: 42 / 74L
- · Multifunction Oven 5 Functions
- · Fan Oven (Main Only)
- · Conventional Oven (Second/Top)
- · Grill
- · Grill Kit
- · Digital Timer
- · Enamel Liners
- · E