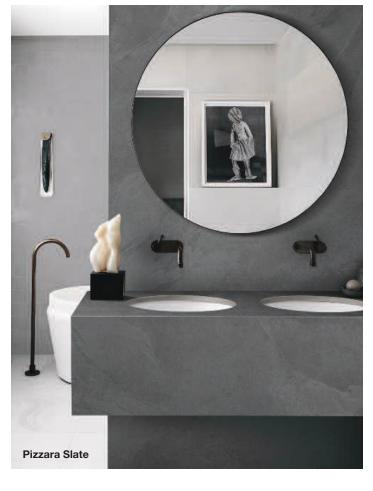

surfaces are completely hygienic. This is because when you thoroughly clean and dry the surface, water borne viruses and bacteria cannot develop within the surface





#### Large format slabs with a choice of thickness!

Lamar porcelain surfaces are available with a slab size of 3200 x 1600mm which means joints are minimised and a single slab is all that's needed for the largest of island units.

Lamar porcelain surfaces are available in 12mm and 20mm thicknesses. Perfect for both workstops, splashbacks and other forms of wall panelling.







| Calacatta Luna |          |
|----------------|----------|
| Matt           |          |
| 12mm available | <b>V</b> |
| 20mm available | <b>V</b> |





20mm available



More Lamar over the page...

## LAMAR



















20mm available













## LAMAR

The large format of Lamar surfaces are difficult to fully appreciate in the previous smaller samples shown. This is why we have also shown below each of these décors in a full worktop.













# Wall Panelling

Transform an ordinary kitchen or bathroom into a haven of luxury with our range of sophisticated vanity surfaces, splashbacks and wall panels.

No more cracked tiles and grubby grout, just hygienic, easy-to-clean surfaces that make a stylish statement without having to splash out.

MAZAN



**BB** nuance

# Mazan Acrylic Glass Splashbacks and Wall Panels





| Pure White  |          |
|-------------|----------|
| High Gloss  |          |
| Finish      | Solid    |
| Price Group | 1        |
| Wall Panels | <b>✓</b> |

| Autumn Mist |          |
|-----------