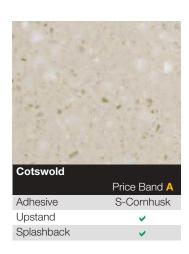

Tandem 30mm Curved Edge is the lowest price range from the Tandem Collection.

| Natural Blocked Beech |  |
|-----------------------|--|

| <b>Portland Cement</b> |              |
|------------------------|--------------|
| Matt                   | Price Band A |
| Spectra Seal           | Light Grey   |
| Colorfill              | CF406        |
| Upstand                | <b>✓</b>     |
| Splashback             | <u> </u>     |