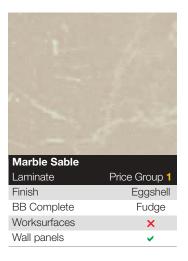

Tandem 30mm Curved Edge is the lowest price range from the Tandem Collection.

| Natural Blocked Beech |  |
|-----------------------|--|

| <b>Portland Cement</b> |              |
|------------------------|--------------|
| Matt                   | Price Band A |
| Spectra Seal           | Light Grey   |
| Colorfill              | CF406        |
| Upstand                | <b>✓</b>     |
| Splashback             | <u> </u>     |