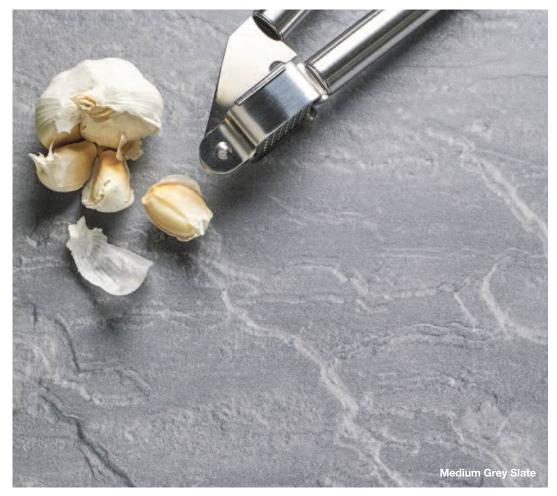

|     | CF047        |
| Upstand              |     | <b>~</b>     |
| Opolaria             |     |              |















### We've got you covered

To create a beautiful seamless finish from any angle, all Square-Edge work surfaces, breakfast bars and island units are sealed with an identical décor on both sides and all edges.

### Through thick and thin

Whether you favour the understated beauty of 22mm or the raw power of 40mm, you'll find a Square-Edge surface to suit. As ever, a combination of both thicknesses is also an option.

## Beautifully versatile

Designed for maximum versatility, Spectra Square-Edge can also be used for shelves and cabinet framing to bring further co-ordination into your kitchen and utility room.





More Spectra Square-Edge over the page...









Splashback



| Andromeda White |              |  |
|-----------------|--------------|--|
| Quartz          | Price Band B |  |
| Spectra Seal    | White        |  |
| Colorfill       | CF070        |  |
| Upstand         | <b>✓</b>     |  |
| Splachback      |              |  |



| Italian Marble |              |
|----------------|--------------|
| Matt           | Price Band A |
| Spectra Seal   | Valenza      |
| Colorfill      | CF335        |
| Upstand        | <b>✓</b>     |
| Splashback     | <u> </u>     |



| Carrera Marble |              |
|----------------|--------------|
| Matt           | Price Band A |
| Spectra Seal   | Valenza      |
| Colorfill      | CF044        |
| Upstand        | <b>✓</b>     |
| Splashback     | <b>✓</b>     |





For a copy of the Spectra C