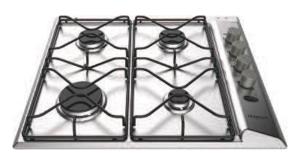

Touch Control
- · Flexi Zone
- · My Menu
- 4 x Automatic Recipes1 Boil, 1 Keep Warm, 1 Melt,1 Slow Cook
- · 4 x Boosters
- · 4 Individual Timers
- · Direct Zone Control
- · 4 Zone On Indicator Lights
- · Child Lock
- · Bevelled Edging

Price (RRP) £554.41





High Power Flame



Cast Iron Pan Supports

#### **Hotpoint Icons**



Wok Burner -Triple Crown



LPG Convertible



Double Crown with Dual Control



Direct Flame Technology Precision



Cast Iron Supports

Device



LED Controls Hinged Pan Supports



Auto Ignition



PAA 642 /I WE (IX) 60cm Gas Hob

Stainless Steel



PAN 642 IX/H 60cm Gas Hob Stainless Steel





- · 1 Rapid Burner
- · 2 Semi-Rapid Burners
- · 1 Auxiliary Burner
- · Enamelled Pan Supports
- · Flame Failure Device
- · LPG Convertible







Price (RRP)

£219.31



- · 4 Gas Burners: 1 Rapid, 2 Semi-Rapid, 1 Standard
- · Enamel Pan Supports
- · Auto Ignition
- · Flame Failure Device
- · LPG Conversion Kit







Price (RRP)

£201.33





#### THP 641 W/IX/I 60cm Gas Hob









- · 1 High Power Flame
- · 2 Semi-Rapid Burners
- · 1 Auxiliary Burner
- · Cast Iron Pan Support
- · Flame Failure Device
- · LPG Convertible







Price (RRP) £270.81



- · 1 Rapid Burner
- · 2 Semi-Rapid Burners
- · 1 Auxiliary Burner
- · Cast Iron Pan Support
- · Flame Failure Device
- · LPG Convertible





Price (RRP) £290.96



#### PPH 75 P DF IX UK 75cm Gas Hob

Stainless Steel









Stainless Steel





- 2 Semi-Rapid, 1 Standard · Enamel Pan Supports
- Auto Ignition
- · Flame Failure Device
- · Fits into a 60cm hob cut-out













- · 6 Gas Burners:
- 1