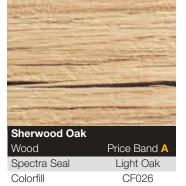

lacatta Marble |              |
|------------------|--------------|
| Matt             | Price Band A |
| Spectra Seal     | Valenza      |
| Colorfill        | CF124        |
| Upstand          | <b>✓</b>     |
| Splashback       | <b>~</b>     |



| White Sirius |              |
|--------------|--------------|
| Quarry       | Price Band 📙 |
| Spectra Seal | Soft White   |
| Colorfill    | CF033        |
| Upstand      | <b>~</b>     |
| Splashback   | <b>✓</b>     |



| White Andromeda |              |  |
|-----------------|--------------|--|
| Quartz          | Price Band B |  |
| Spectra Seal    | White        |  |
| Colorfill       | CF070        |  |
| Upstand         | <b>~</b>     |  |
| Splashback      | <b>✓</b>     |  |
|                 |              |  |

# LAMURA°









Upstand

Splashback









| Lamura 40mm Curved Edge Range                                  | Price (RRP) |
|----------------------------------------------------------------|-------------|
| Worktops: Price Band A - Matt / Wood                           |             |
| 3000 x 600 x 40mm                                              | £116.27     |
| 4050 x 600 x 40mm                                              | £161.36     |
| 4050 x 665 x 40mm                                              | £254.81     |
| 2050 x 665 x 40mm                                              | £148.62     |
| 4050 x 900 x 40mm                                              | £293.02     |
| 2050 x 900 x 40mm                                              | £167.73     |
| Splashback: Price Band A - Matt / Wood