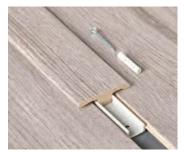

| Spectra 12mm Slim-Edge Range                                                                    | Price (RRP) |
|-------------------------------------------------------------------------------------------------|-------------|
| Worktops: Price Band A – Black Core                                                             |             |
| 3050 x 650 x 12mm                                                                               | £366.98     |
| 3050 x 950 x 12mm                                                                               | £682.24     |
| Splashbacks: Price Band A - Black Core                                                          |             |
| 3050 x 650 x 12mm                                                                               | £366.98     |
| 3050 x 950 x 12mm                                                                               | £682.24     |
| Upstand: Price Band A - Black Core                                                              |             |
| 3050 x 95 x 12mm                                                                                | £81.97      |
| Worktops: Price Band B - Coloured Core                                                          |             |
| 3050 x 650 x 12mm                                                                               | £599.57     |
| 3050 x 950 x 12mm                                                                               | £1,137.98   |
| Splashbacks: Price Band B - Coloured Core                                                       |             |
| 3050 x 650 x 12mm                                                                               | £599.57     |
| 3050 x 950 x 12mm                                                                               | £1,137.98   |
| Upstand: Price Band B - Coloured Core                                                           |             |
| 3050 x 95 x 12mm                                                                                | £113.94     |
| Accessories                                                                                     |             |
| Installation kit 1 - suitable for 2 worktop joints up to 950mm and undermount sink installation | £62.47      |
| Installation kit 2 - suitable for 1 worktop joints up to 950mm                                  | £26.62      |