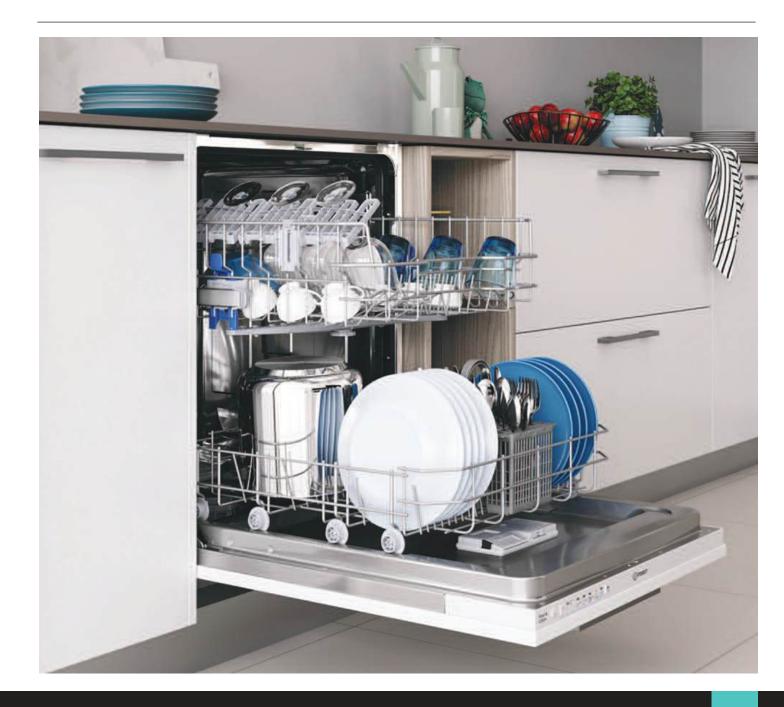

**Splashback** <sup>†</sup> Two long edges and one short edge bonded with the same decorative surface. Breakfast bars are sometimes called island units or peninsula units

All these descriptions refer to the same product.