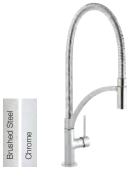

| Cremona Marble    |               |
|-------------------|---------------|
| F229 ST75         |               |
| Egger Seal        | Cremona White |
| Colorfill         | CF199         |
| Upstand           | <b>✓</b>      |
| Splashback        | <b>✓</b>      |
| Additional Edging | <b>✓</b>      |