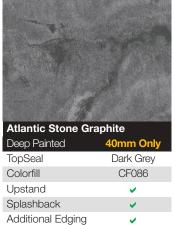

94.45      |
| ABS Edging                                                    |             |
| 5m x 23mm x 1.5mm Long Grain                                  | £11.93      |
| 5m x 30mm x 1.5mm Long Grain                                  | £14.94      |
| 5m x 43mm x 1.5mm Long Grain                                  | £16.61      |
| 5m x 43mm x 1.5mm Short Grain                                 | £16.61      |
| Accessories                                                   |             |
| Egger Seal Cartridge 290ml                                    | £27.22      |
| * All splashbacks come dual sided (excluding the 40mm ranges) |             |

<sup>\*</sup> All splashbacks come dual sided (excluding the 40mm ranges)

# Kronospan 22mm and 40mm Square Edge Worktops









# Ironospan









| Venato              |          |
|---------------------|----------|
| Super Quality Gloss |          |
| TopSeal             | Valenza  |
| Colorfill           | CF048    |
| Upstand             | <b>~</b> |
| Splashback          | <b>~</b> |
| Additional Edging   | <b>~</b> |

| Concrete Art Opal Grey |          |  |
|------------------------|----------|--|
| Deep Painted           |          |  |
| TopSeal                | Valenza  |  |
| Colorfill              | CF436    |  |
| Upstand                | <b>✓</b> |  |
| Splashback             | <b>✓</b> |  |
| Additional Edging      | ~        |  |
|                        |          |  |











| Kronospan Square Edge Range  | Price (RRP) |
|------------------------------|-------------|
| Worktops                     |