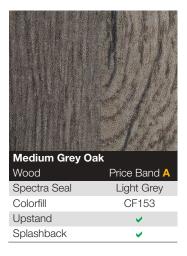

| Calacatta Marble |              |
|------------------|--------------|
| Matt             | Price Band A |
| Spectra Seal     | Valenza      |
| Colorfill        | CF124        |
| Upstand          | <b>✓</b>     |
| Splashback       | <b>~</b>     |



| White Sirius |              |
|--------------|--------------|
| Quarry       | Price Band 📙 |
| Spectra Seal | Soft White   |
| Colorfill    | CF033        |
| Upstand      | <b>~</b>     |
| Splashback   | <b>✓</b>     |



| White Andromeda |              |  |
|-----------------|--------------|--|
| Quartz          | Price Band B |  |
| Spectra Seal    | White        |  |
| Colorfill       | CF070        |  |
| Upstand         | <b>~</b>     |  |
| Splashback      | <b>✓</b>     |  |
|                 |              |  |

# LAMURA°









Upstand

Splashback









| Lamura 40mm Curved Edge Range                                  | Price (RRP) |
|----------------------------------------------------------------|-------------|
| Worktops: Price Band A - Matt / Wood                           |             |
| 3000 x 600 x 40mm                                              | £116.27     |
| 4050 x 600 x 40mm                                              | £161.36     |
| 4050 x 665 x 40mm                                              | £254.81     |
| 2050 x 665 x 40mm                                              | £148.62     |
| 4050 x 900 x 40mm                                              | £293.02     |
| 2050 x 900 x 40mm                                              | £167.73     |
| Splashback: Price Band A - Matt