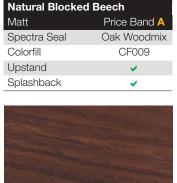

Tandem 30mm Curved Edge is the lowest price range from the Tandem Collection.

| Natural Blocked Beech |  |
|-----------------------|--|

| <b>Portland Cement</b> |              |
|------------------------|--------------|
| Matt                   | Price Band A |
| Spectra Seal           | Light Grey   |
| Colorfill              | CF406        |
| Upstand                | <b>✓</b>     |
| Splashback             | <u> </u>     |