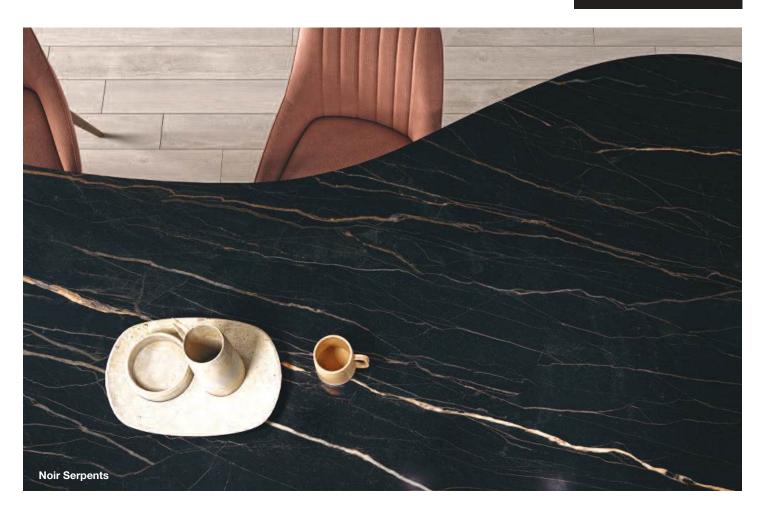

e surfaces are completely hygienic. This is because when you thoroughly clean and dry the surface, water borne viruses and bacteria cannot develop within the surface





#### Large format slabs with a choice of thickness!

Lamar porcelain surfaces are available with a slab size of 3200 x 1600mm which means joints are minimised and a single slab is all that's needed for the largest of island units.

Lamar porcelain surfaces are available in 12mm and 20mm thicknesses. Perfect for both workstops, splashbacks and other forms of wall panelling.







| Calacatta Luna |          |
|----------------|----------|
| Matt           |          |
| 12mm available | <b>V</b> |
| 20mm available | <b>V</b> |





20mm available



More Lamar over the page...

## LAMAR



















20mm available













## LAMAR

The large format of Lamar surfaces are difficult to fully appreciate in the previous smaller samples shown. This is why we have also shown below each of these décors in a full worktop.













# Wall Panelling

Transform an ordinary kitchen or bathroom into a haven of luxury with our range of sophisticated vanity surfaces, splashbacks and wall panels.

No more cracked tiles and grubby grout, just hygienic, easy-to-clean surfaces that make a stylish statement without having to splash out.

MAZAN



**BB** nuance

# Mazan Acrylic Glass Splashbacks and Wall Panels





| Pure White  |          |
|-------------|----------|
| High Gloss  |          |
| Finish      | Solid    |
| Price Group | 1        |
| Wall Panels | <b>✓</b> |

| Autumn Mist |          |
|---------