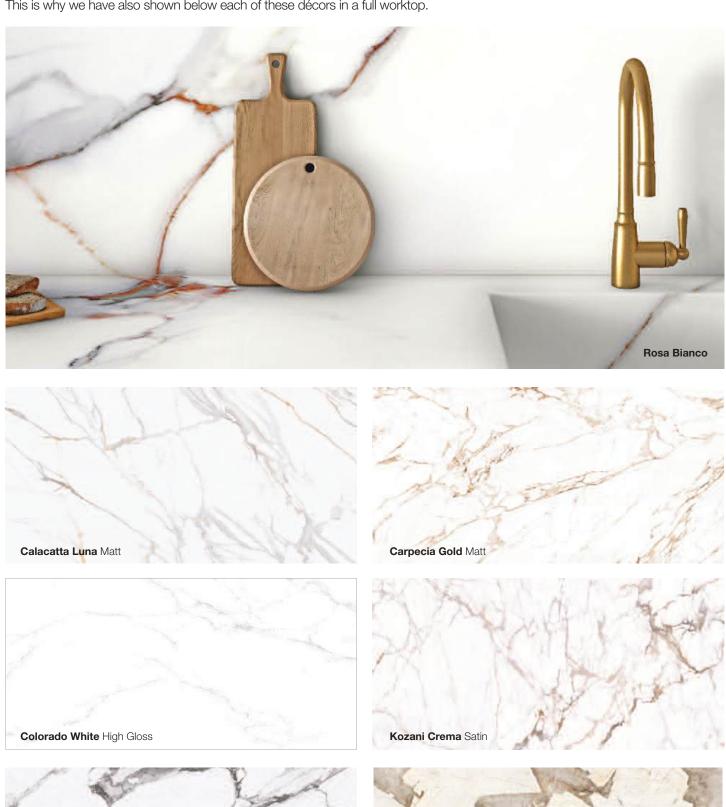

# Curved Edge Worktops

A new worksurface is the crowning glory of any kitchen.

At Blackheath Products we have hundreds to choose from as well as several different edge profiles and countless upstands, splashbacks and accessories.

So, if you are looking for a durable, everyday worktop we have an enormous variety to suit all tastes and budgets.

We stock the well-known brands Egger and Kronospan as well as our exclusive ranges of Tandem, Spectra and Lamura.