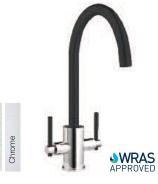

47mm   |
| Reach               | 190mm   |
| Spout height        | 226mm   |
| Operating pressure  | 0.5 bar |
|                     |         |





| Oka                 |         |
|---------------------|---------|
| Twin lever mixer    | Black   |
| Chrome (RRP)        | £150.41 |
| Brushed Steel (RRP) | £159.08 |
| Height              | 375mm   |
| Reach               | 225mm   |
| Spout height        | 246mm   |
| Operating pressure  | 0.3 bar |



| Dniester            |         |
|---------------------|---------|
| Twin lever mixer    | Grey    |
| Chrome (RRP)        | £150.41 |
| Brushed Steel (RRP) | £159.08 |
| Height              | 375mm   |
| Reach               | 225mm   |
| Spout height        | 246mm   |
| Operating pressure  | 0.3 bar |
|                     |         |



| Seine               |         |
|---------------------|---------|
| Twin lever mixer    | Black   |
| Chrome (RRP)        | £159.08 |
| Brushed Steel (RRP) | £170.64 |
| Height              | 378mm   |
| Reach               | 225mm   |
| Spout height        | 250mm   |
| Operating pressure  | 0.3 bar |
|                     |         |



| Lachlan             |         |
|---------------------|---------|
| Twin lever mixer    | Grey    |
| Chrome (RRP)        | £159.08 |
| Brushed Steel (RRP) | £170.64 |
| Height              | 378mm   |
| Reach               | 225mm   |
| Spout height        | 250mm   |
| Operating pressure  | 0.3 bar |
|                     |         |



| Douze Pull Out      |         |
|---------------------|---------|
| Single lever mixer  | Black   |
| Chrome (