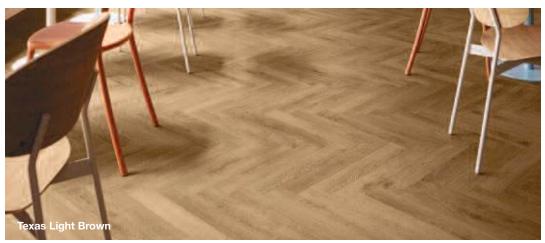

| H1180 ST37        | 40mm        |
|-------------------|-------------|
| Egger Seal        | Natural Oak |
| Colorfill         | CF140       |
| Upstand           | <b>✓</b>    |
| Splashback        | <b>~</b>    |
| Additional edging | <b>~</b>    |
|                   |             |