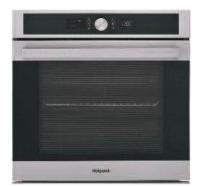

erature

Controls



Telescopic Shelf



Programmable Timer



Tilting Grill



Probe

Self-Cleaning



Multirecipes

Tailored



Catalytic Cleaning/





Solarplus Grill

Programmes

Soft Closing

IFW 6340 BL

#### **Fan Single Oven**



















· Capacity: 66 Litres

(i) indesit

- · Click&Clean Door
- · Tilting Grill
- · 8 Functions
- · FullSurface Grill
- · Digital Timer
- · Enhanced Internal Lighting
- · Energy Rating: A

Price (RRP)

£268.40



#### **Fan Single Oven**

Stainless Steel

















· Tilting Grill

· Turn&Cook

- · 8 Functions
- · FullSurface Grill
- · Digital Timer
- · Enhanced Internal Lighting
- · Energy Rating: A

Price (RRP)

£271.34

SI5 851 C IX

#### **Multifunction Single Oven**

Black Glass with anti-fingerprint Stainless Steel



















- · Multiflow Heat Distribution
- · Electronic Temperature Control
- · 7 Tailored Programmes
- · 8 Traditional Functions
- · Electronic Mono Dial Control
- · Tilting Grill
- · Eternal Catalytic Liners
- · Triple Glazed Door
- · Capacity: 71 Litres · Energy Rating: A+

Price (RRP)

£456.88







SI7 871 SC IX

#### **Multifunction Single Oven**

Black Glass with anti-fingerprint Stainless Steel



IFW 3841 P IX

#### **Pyrolytic Single Oven**

Stainless Steel





















- Multiflow Heat Distribution
- Electronic Temperature Control
- · 9 Tailored Programmes
- · 7 Traditional Functions
- · Electronic Touch Control
- · Tilting Grill · Telescopic Shelf
- · Eternal Catalytic Liners
- · Soft-Close Triple Glazed Door
- · Capacity: 73 Litres
- · Energy Rating: A+

Price (RRP) £561.17