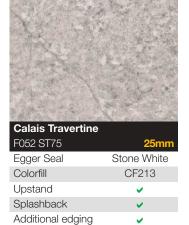

F637 ST10         | 25mm        |
| Egger Seal        | Stone White |
| Colorfill         | CF436       |
| Upstand           | <b>~</b>    |
| Splashback        | <b>✓</b>    |
| Additional edging | <u> </u>    |









| <b>100</b> 100 100 100 100 100 100 100 100 100 | The Market |
|------------------------------------------------|------------|
| Grey Braganza Gr                               | anite      |
| F076 ST75                                      | 25mm       |
| Egger Seal                                     | Metal Grey |
| Colorfill                                      | CF047      |
| Upstand                                        | <b>✓</b>   |
| Splashback                                     | <b>~</b>   |
| Additional edging                              | <b>✓</b>   |















| H1180 ST37        | 40mm        |
|-------------------|-------------|
| Egger Seal        | Natural Oak |
| Colorfill         | CF140       |
| Upstand           | <b>✓</b>    |
| Splashback        | <b>~</b>    |
| Additional edging | <b>~</b>    |
|                   |             |



| H3176 ST37        | 40mm           |
|-------------------|----------------|
| Egger Seal        | Brown Grey Oak |
| Colorfill         | CF116          |
| Upstand           | <b>✓</b>       |
| Splashback        | <b>~</b>       |
| Additional edging | <b>✓</b>       |
|                   |                |





| Cognac Brown Sherman Oak |               |  |
|--------------------------|---------------|--|
| H1344 ST32               | 40mm          |  |
| Egger Seal               | Light