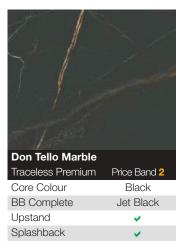

Premium Our anti-fingerprint surface has a velvety feel
  and deep matt finish which absorbs light creating a stunning result. Traceless is
  repairable thanks to its innovative technology meaning micro-scratches can be
  repaired with a melamine sponge.
- Granite Evoking natural stone and the feel of granite, underlaid by an uneven, subtle satin texture.
- Roche An uneven texture with hints of natural stone or hammered metal combined with a matt finish that creates a surprising depth.
- Extra Matt Matt appearance with limited reflection.
- Fusion Coarse matt surface with elements of gloss reflections which make the surface vibrate with oxidised reflections, patinated with vivid material and a corroded feel.
- Real Material Naturally smooth with the characteristics of natural stone.









### **Design Innovation**

Zenith can be cut into any shape and refinished with no need for additional edging. Use it for integrated drainer grooves, as shown here, which show off the stunning coloured core.

As well as waterfall details, cladding and matching shelves or sills to create truly bespoke kitchen designs.









| Magma       |              |
|-------------|--------------|
| Roche       | Price Band 1 |
| Core Colour | Black        |
| BB Complete | Jet Black    |
| Upstand     | <b>✓</b>     |
| Splashback  | <b>✓</b>     |



More Zenith over the page...









| Marmo Grigio |              |
|--------------|--------------|
| Extra Matt   | Price Band 3 |
| Core Colour  | Dark Grey    |
| BB Complete  | Silver Grey  |
| Upstand      | <b>✓</b>     |
| Splashback   | <