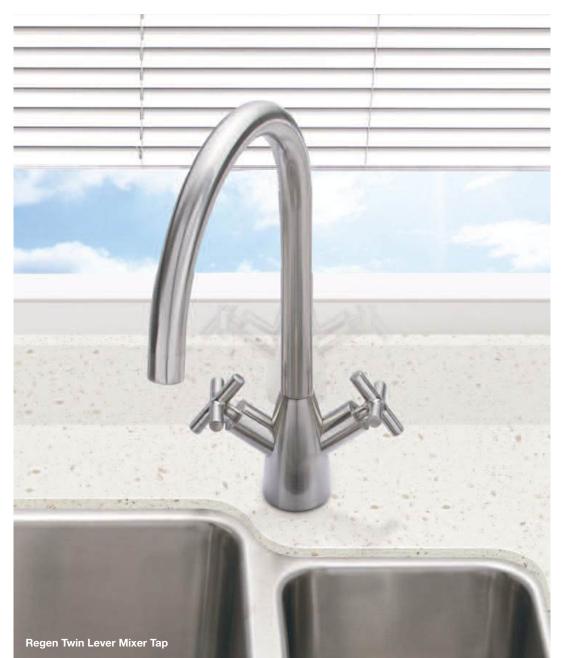

| Cremona Marble    |               |
|-------------------|---------------|
| F229 ST75         |               |
| Egger Seal        | Cremona White |
| Colorfill         | CF199         |
| Upstand           | <b>✓</b>      |
| Splashback        | <b>✓</b>      |
| Additional Edging | <b>✓</b>      |