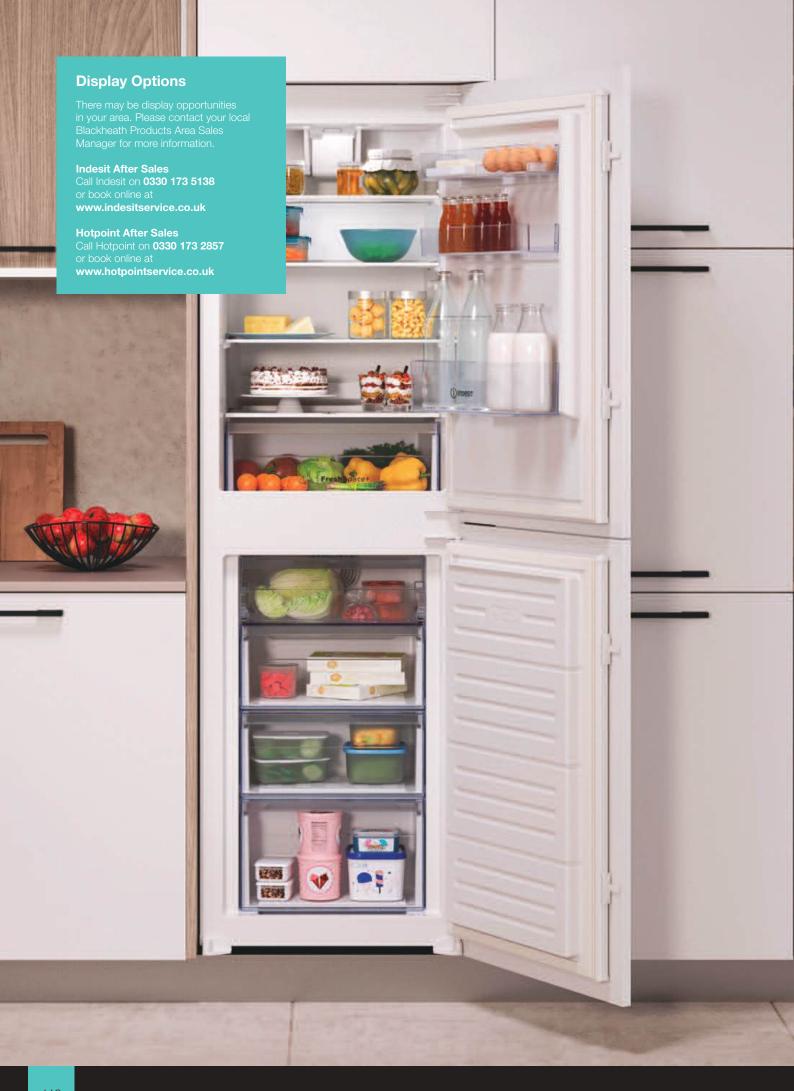

**Splashback** <sup>†</sup> Two long edges and one short edge bonded with the same decorative surface. Breakfast bars are sometimes called island units or peninsula units

All these descriptions refer to the same product.

4050 x 100 x 12mm

3000 x 1210 x 8mm

or email your request to

sales@blackheathproducts.co.uk

Upstand

| Pure Concre<br>Stone | ete | Price Band A |
|----------------------|-----|--------------|
| Spectra Seal         |     | Grey         |
| Colorfill            |     | CF047        |
| Upstand              |     | <b>~</b>     |
| Opolaria             |     |              |

### We've got you covered

To create a beautiful seamless finish from any angle, all Square-Edge work surfaces, breakfast bars and island units are sealed with an identical décor on both sides and all edges.