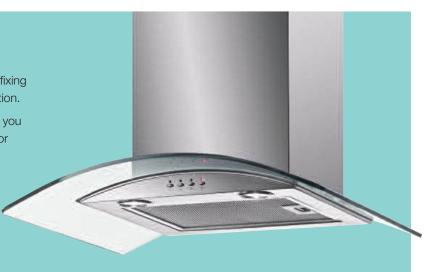

**Splashback** <sup>†</sup> Two long edges and one short edge bonded with the same decorative surface. Breakfast bars are sometimes called island units or peninsula units

All these descriptions refer to the same product.