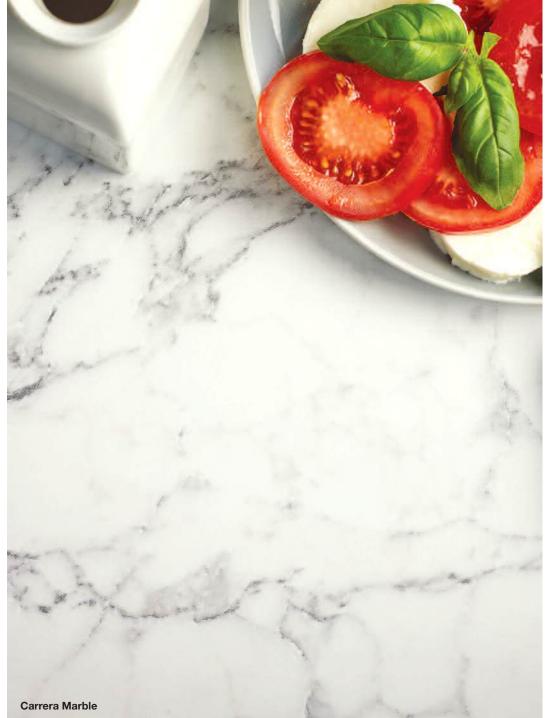

|
|-----------------|--------------|
| Grey Veined Mar | ble          |
| Matt            | Price Band A |
| Spectra Seal    | Grey         |
| Colorfill       | CF049        |
| Upstand         | <b>✓</b>     |
| Splashback      | ✓            |



| White Veined Marble |              |  |
|---------------------|--------------|--|
| Sync                | Price Band B |  |
| Spectra Seal        | Grey         |  |
| Colorfill           | CF050        |  |
| Upstand             | <b>✓</b>     |  |
| Splashback          | <b>~</b>     |  |



| Carrera Marble |              |
|----------------|--------------|
| Matt           | Price Band A |
| Spectra Seal   | Valenza      |
| Colorfill      | CF044        |
| Upstand        | <b>✓</b>     |
| Splashback     | <b>✓</b>     |





| Calacatta Marble |              |
|------------------|--------------|
| Matt             | Price Band A |
| Spectra Seal     | Valenza      |
| Colorfill        | CF124        |
| Upstand          | <b>✓</b>     |
| Splashback       | <b>~</b>     |



| White Sirius |              |
|--------------|--------------|
| Quarry       | Price Band 📙 |
| Spectra Seal | Soft White   |
| Colorfill    | CF033        |
| Upstand      | <b>~</b>     |
| Splashback   | <b>✓</b>     |



| White Andromeda |              |  |
|-----------------|--------------|--|
| Quartz          | Price Band B |  |
| Spectra Seal    | White        |  |
| Colorfill       | CF070        |  |
| Upstand         | <b>~</b>     |  |
| Splashback      | <b>✓</b>     |  |
|                 |              |  |

# LAMURA°