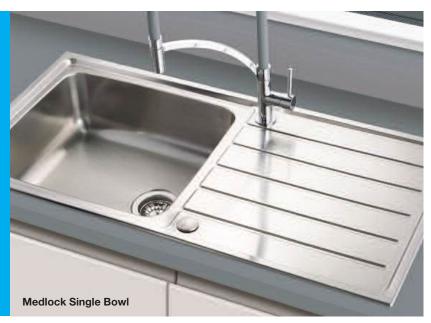

ucts.co.uk

# Long-term peace of mind

Stainless Steel, Granite and Solid Surface sinks carry a lifetime warranty\* against genuine material and manufacturing defects. Ceramic sinks carry a ten-year warranty\* against genuine material and manufacturing defects. Taps carry a five-year warranty\* against material and manufacturing defects, while surface finish and valves carry a two-year warranty.\*

\*For full terms and conditions, including exclusions, please visit

www.riversinksandtaps.co.uk





# River Stainless Steel Inset Sinks

Our stainless steel inset sinks have been designed to perfectly complement your existing kitchen appliances.

Manufactured from highly durable 304 grade stainless steel, the newly expanded range includes a host of options to suit every kitchen and budget.





Ished Steel



| Ribble               | Single bowl |
|----------------------|-------------|
| Stainless Steel      | Inset       |
| Price (RRP)          | £88.04      |
| Reversible           |             |
| Main bowl depth      | 160mm       |
| Minimum cabinet size | 500mm       |
| External dimensions  | 965 x 500mm |

SUPPLIED WITH WASTE, HYGIENIC OVERFLOW AND FITTING CLIPS





| Wye                                                         | One & half bowl |
|-------------------------------------------------------------|-----------------|
| Stainless Steel                                             | Inset           |
| Price (RRP)                                                 | £98.89          |
| Reversible                                                  |