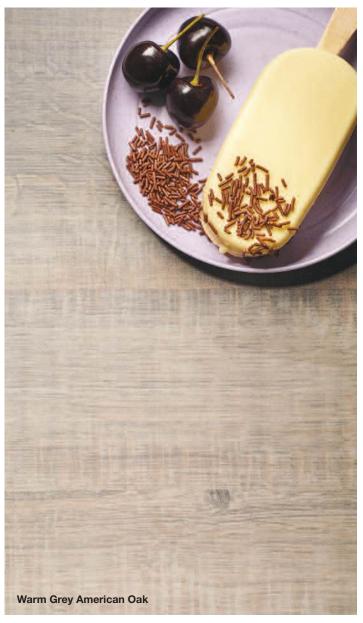

|
|------------------|--------------|
| Matt             | Price Band A |
| Spectra Seal     | Valenza      |
| Colorfill        | CF124        |
| Upstand          | <b>✓</b>     |
| Splashback       | <b>~</b>     |



| White Sirius |              |
|--------------|--------------|
| Quarry       | Price Band 📙 |
| Spectra Seal | Soft White   |
| Colorfill    | CF033        |
| Upstand      | <b>~</b>     |
| Splashback   | <b>✓</b>     |



| White Andromeda |              |  |
|-----------------|--------------|--|
| Quartz          | Price Band B |  |
| Spectra Seal    | White        |  |
| Colorfill       | CF070        |  |
| Upstand         | <b>~</b>     |  |
| Splashback      | <b>✓</b>     |  |
|                 |              |  |

# LAMURA°









Upstand

Splashback









| Lamura 40mm Curved Edge Range                                  | Price (RRP) |
|----------------------------------------------------------------|-------------|
| Worktops: Price Band A - Matt / Wood                           |             |
| 3000 x 600 x 40mm                                              | £116.27     |
| 4050 x 600 x 40mm                                              | £161.36     |
| 4050 x 665 x 40mm                                              | £254.81     |
| 2050 x 665 x 40mm                                              | £148.62     |
| 4050 x 900 x 40mm                                              | £293.02     |
| 2050 x 900 x 40mm                                              | £167.73     |
| Splashback: Price Band A - Matt / Wood                         |