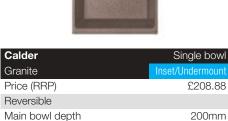

| One & half bowl  |
|-------------------------------------------------------------|------------------|
| Granite                                                     | Inset/Undermount |
| Price (RRP)                                                 | £275.52          |
| Reversible                                                  |                  |
| Main bowl depth                                             | 200mm            |
| Half bowl depth                                             | 140mm            |
| Minimum cabinet size                                        | 600mm            |
| External dimensions                                         | 555 x 460mm      |
| SUPPLIED WITH WASTE, HYGIENIC<br>OVERFLOW AND FITTING CLIPS |                  |





Minimum cabinet size

External dimensions

SUPPLIED WITH WASTE, HYGIENIC OVERFLOW AND FITTING CLIPS

| Black  | Graphite Grey