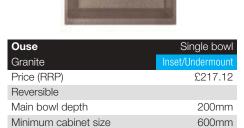

|       |
|        | Commence of the last of the la | 100 E |



SUPPLIED WITH WASTE, HYGIENIC OVERFLOW AND FITTING CLIPS

530 x 460mm

External dimensions



500mm

430 x 460mm



White



| Kennet               | Single bowl      |
|----------------------|------------------|
| Granite              | Inset/Undermount |
| Price (RRP)          | £190.00          |
| Reversible           |                  |
| Main bowl depth      | 200mm            |
| Minimum cabinet size | 600mm            |
| External dimensions  | 550 x 430mm      |

SUPPLIED WITH WASTE, HYGIENIC OVERFLOW AND FITTING CLIPS

Dark Grey White



| Salado                        | One & half bowl |
|-------------------------------|-----------------|
| Granite                       | Undermount      |
| Price (RRP)                   | £206.67         |
| Reversible                    |