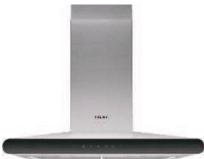

# Contents

|                                      | Page    |
|--------------------------------------|---------|
| Welcome and Contents                 | 01-02   |
| Delivery and Returns                 | 03-04   |
| Conditions of Sale                   | 182-183 |
| Curved Edge Worktops                 |         |
| Tandem 30mm Curved Edge              | 07      |
| Tandem 40mm Curved Edge              | 09      |
| Spectra 40mm Curved Edge             | 13      |
| Lamura 20mm Curved Edge              | 19      |
| Lamura 40mm Curved Edge              | 21      |
| Egger 40mm Curved Edge               | 25      |
| Kronospan 30mm and 40mm Curved Edge  | 29      |
| Square Edge Worktops                 |         |
| Spectra 22mm and 40mm Square Edge    | 33      |
| Spectra Square Edge Custom           | 37      |
| Egger 25mm and 40mm Square Edge      | 39      |
| Kronospan 22mm and 40mm Square Edge  | 41      |
| Spectra 12mm Slim Edge               | 43      |
| Spectra Slim Edge Custom             | 47      |
| Zenith 12mm Compact                  | 49      |
| Spectra 30mm and 40mm Solid Wood     | 53      |
| Solid Surfaces                       |         |
| Mirostone                            | 57      |
| Staron                               | 63      |
| Lamar                                | 71      |
| Wall Panelling                       |         |
| Mazan                                | 79      |
| Esquire                              | 83      |
| Bushboard Nuance                     | 85      |
|                                      | 00      |
| Sinks and Taps                       |         |
| River Collection                     | 95      |
| AXIX                                 | 117     |
| Built-in Appliances                  |         |
| Indesit and Hotpoint                 | 121     |
| Flooring                             |         |
| Quick-Step Impressive Laminate       | 143     |
| Quick-Step LOC Laminate              | 147     |
| Quick-Step Ciro Herringbone Vinyl    | 148     |
| Quick-Step Bloom Vinyl               | 149     |
| Quick-Step Blos Vinyl                | 153     |
| Quick-Step Illume Vinyl              | 155     |
| Quick-Step Oro Vinyl                 | 156     |
| BerryAlloc Ocean+ Laminate           | 157     |
| BerryAlloc Cadenza Laminate          | 163     |
| BerryAlloc Chateau+ Laminate         | 165     |
| BerryAlloc Zenn 30 Rigid Click Vinyl | 167     |
| BerryAlloc Zenn 55 Glue Down Vinyl   | 169     |
| Accessories                          |         |
| Worktop Accessories                  | 173     |
| Flooring Accessories                 | 179     |
|                                      |         |