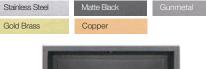

d Surface |
| Non reversible             |               |
| Main bowl depth            | 176mm         |
| Minimum cabinet size       | 600mm         |
| Bowl dimensions            | 440 x 540mm   |
| Waste disposal compatible  |               |

### SUPPLIED COMPLETE WITH WASTE AND HYGIENIC OVERFLOW

Stainless Steel Matte Black Gunmetal

Gold Brass Copper



| AXIX UNO 700U QG           | Single Bowl    |
|----------------------------|----------------|
| Stainless Steel (26mm Lip) | Quartz Granite |
| Non reversible             |                |
| Main bowl depth            | 176mm          |
| Minimum cabinet size       | 800mm          |
| Bowl dimensions            | 450 x 730mm    |
| Waste disposal compatible  |                |

SUPPLIED COMPLETE WITH WASTE AND HYGIENIC OVERFLOW





| AXIX UNO 450U SOS          | Single Bowl   |
|----------------------------|---------------|
| Stainless Steel (16mm Lip) | Solid Surface |
| Non reversible             |               |
| Main bowl depth            | 176mm         |
| Minimum cabinet size       | 500mm         |
| Bowl dimensions            | 440 x 490mm   |
| Waste disposal compatible  |               |
| CURRUED COMPLETE W         | ITH MACTE     |

### SUPPLIED COMPLETE WITH WASTE AND HYGIENIC OVERFLOW

Stainless Steel Matte Black Gunmetal

Gold Brass Copper



| AXIX UNO 500U QG           | Single Bowl    |
|----------------------------|----------------|
| Stainless Steel (26mm Lip) | Quartz Granite |
| Non reversible             |                |
| Main bowl depth            | 176mm          |
| Minimum cabinet