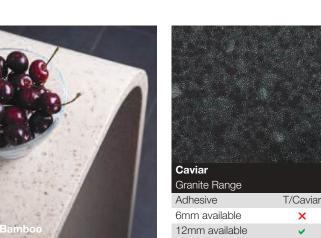

ly thin up to whatever thickness you want. You can even stylishly incorporate a mixture of thicknesses into your kitchen design. How about an ultra thick 100mm surface on the breakfast bar and ultra thin 12mm for all the other worksurfaces? And of course with Staron, you can seamlessly have whatever length or depth of worksurface or breakfast bar you want.



### Terrazzo Range

While rooted in tradition, terrazzo design is increasingly being embraced in modern kitchens. You'll find three distinctively different styles just a stone's throw away.











<sup>\*</sup>Darker colours in the Staron range are more delicate than lighter colours and require a greater level of care. These colours will not be covered by the 10-year warranty for use in domestic kitchens.

# staron





















Key to availability ✓ Available ex-stock Blackheath











### **Tuscany Marble Range**

Drawing inspiration from the marbles quarried in the Tuscany region of Italy, these three marble-effect décors add instant glamour and gravitas to any kitchen.











Staron prices are available from your approved fabricator

### White Stone Range

There's a reason white remains a timeless colour choice in the kitchen. Naturally it brings added light and brightness, but it also creates the illusion of having more room to play with.





12mm available









### Staron is 100% waterpoof

Because Staron surfaces are completely non-porous water bound viruses and bacteria cannot develop within the surface. So when you thoroughly wipe clean your Staron surfaces you can be confident you're m