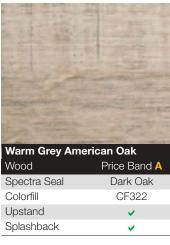

|
|------------------|--------------|
| Matt             | Price Band A |
| Spectra Seal     | Valenza      |
| Colorfill        | CF124        |
| Upstand          | <b>✓</b>     |
| Splashback       | <b>~</b>     |



| White Sirius |              |
|--------------|--------------|
| Quarry       | Price Band 📙 |
| Spectra Seal | Soft White   |
| Colorfill    | CF033        |
| Upstand      | <b>~</b>     |
| Splashback   | <b>✓</b>     |



| White Andromeda |              |  |
|-----------------|--------------|--|
| Quartz          | Price Band B |  |
| Spectra Seal    | White        |  |
| Colorfill       | CF070        |  |
| Upstand         | <b>~</b>     |  |
| Splashback      | <b>✓</b>     |  |
|                 |              |  |

# LAMURA°









Upstand

Splashback









| Lamura 40mm Curved Edge Range                                  | Price (RRP) |
|----------------------------------------------------------------|-------------|
| Worktops: Price Band A - Matt / Wood                           |             |
| 3000 x 600 x 40mm                                              | £116.27     |
| 4050 x 600 x 40mm                                              | £161.36     |
| 4050 x 665 x 40mm                                              | £254.81     |
| 2050 x 665 x 40mm                                              | £148.62     |
| 4050 x 900 x 40mm                                              | £293.02     |
| 2050 x 900 x 40mm                                              | £167.73     |
| Splashback: Price Band A - Matt / Wood