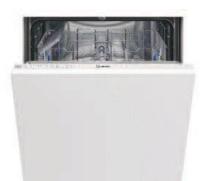

**Splashback** <sup>†</sup> Two long edges and one short edge bonded with the same decorative surface. Breakfast bars are sometimes called island units or peninsula units

All these descriptions refer to the same product.