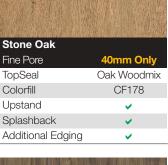

}$  All upstands come square edged

Egger Seal Cartridge 290ml

£27.22

Splashback

# Kronospan 30mm and 40mm Curved Edge Worktops











Upstand

Splashback

Additional Edging





Additional Edging











| Antique White     |          |
|-------------------|----------|
| Pearl             |          |
| TopSeal           | White    |
| Colorfill         | CF124    |
| Upstand           | <b>✓</b> |
| Splashback        | <b>~</b> |
| Additional Edging | <b>✓</b> |



| Forternouse Walliut |          |
|---------------------|----------|
| Pearl               |          |
| TopSeal             | Clear    |
| Colorfill           | CF257    |
| Upstand             | <b>✓</b> |
| Splashback          | <b>✓</b> |
| Additional Edging   | <b>✓</b> |
|                     |          |













| Kronospan Curved Edge Range  | Price (RRP) |
|------------------------------|-------------|
| Worktops (Standard Décors)   |             |
| 3050 x 600 x 30mm            | £70.07      |
| 3050 x 600 x 40mm            | £116.25     |
| 3050 x 900 x 40mm            | £262.04     |
| Worktops (Premium Décors)    |             |
| 3050 x 600 x 40mm            | £139.61     |
| 3050 x 900 x 40mm            | £308.29     |
| Splashback (Standard Décors) |             |
| 3050 x 600 x 6mm             | £113.61     |
| Splashback (Premium Décors)  |             |
| 3050 x 600 x 6mm             | £137.47     |
| Upstand (All Décors)         |             |
| 3000 x 100 x 20mm            | £64.50      |
| Accessories                  |             |
| 1200 x 30mm Edging Strip     | £1.17