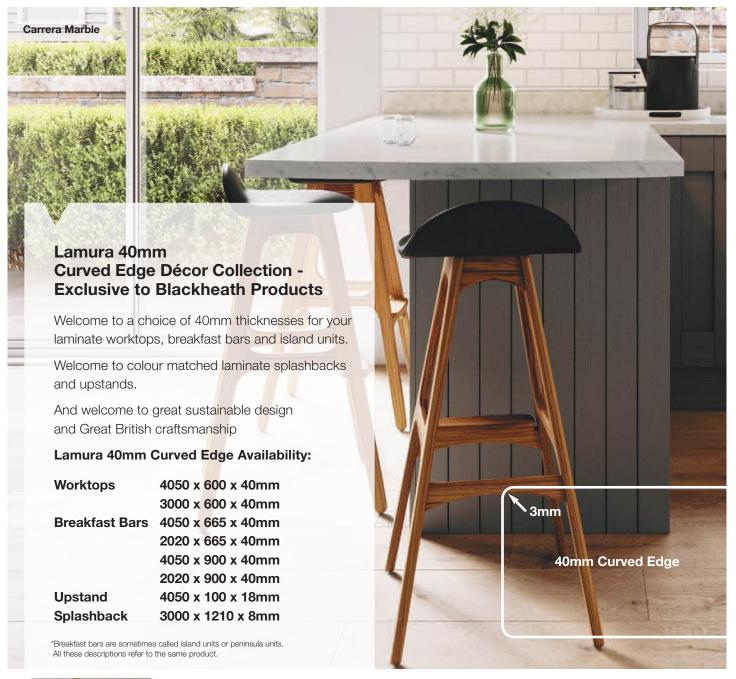

# Curved Edge Worktops

A new worksurface is the crowning glory of any kitchen.

At Blackheath Products we have hundreds to choose from as well as several different edge profiles and countless upstands, splashbacks and accessories.

So, if you are looking for a durable, everyday worktop we have an enormous variety to suit all tastes and budgets.

We stock the well-known brands Egger and Kronospan as well as our exclusive ranges of Tandem, Spectra and Lamura.