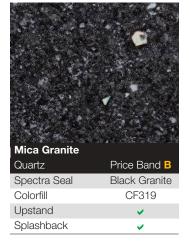

/ Impression   |             |
| 4050 x 600 x 20mm                              | £180.42     |
| 2050 x 600 x 20mm                              | £94.62      |
| 4050 x 900 x 20mm                              | £333.82     |
| 2050 x 900 x 20mm                              | £185.92     |
| Splashback: Price Band B - Quartz / Impression |             |
| 3000 x 1210 x 8mm                              | £227.21     |
| Upstand: Price Band B – Quartz / Impression    |             |
| 4050 x 100 x 18mm                              | £84.91      |
|                                                |             |

# Lamura 40mm Curved Edge Worktops





For a copy of our Lamura collection brochure call **0121 561 4245** or email your request to sales@blackheathproducts.co.uk



# LAMURA®

















Upstand

Splashback





More Lamura® over the page...

# $LAMURA^{\circ}$





| 1               |              |
|-----------------|--------------|
| Grey Veined Mar | ble          |
| Matt            | Price Band A |
| Spectra Seal    | Grey         |
| Colorfill       | CF049        |
| Upstand         | <b>✓</b>     |
| Splashback      | ✓            |



| White Veined Marble |              |  |
|---------------------|--------------|--|
| Sync                | Price Band B |  |
| Spectra Seal        | Grey         |  |
| Colorfill           | CF050        |  |
| Upstand             | <b>✓</b>     |  |
| Splashback          | <b>~</b>     |  |



| Carrera Marble |              |
|----------------|--------------|
| Matt           | Price Band A |
| Spectra Seal   | Valenza