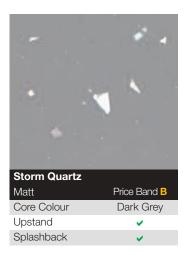

|  |





















| White Italian Ma | arble        | Calm White C | )uartz |
|------------------|--------------|--------------|--------|
| Matt             | Price Band B | Matt         | Prid   |
| Core Colour      | White        | Core Colour  |        |
| Upstand          | <b>~</b>     | Upstand      |        |
| Splashback       | <b>~</b>     | Splashback   |        |
| •                |              | •            |        |



ce Band 🖪



| Venetian Marble |              |
|-----------------|--------------|
| Matt            | Price Band B |
| Core Colour     | White        |
| Upstand         | <b>✓</b>     |
| Splashback      | <b>✓</b>     |



| Navola Marble |              |
|---------------|--------------|
| Matt          | Price Band 📙 |
| Core Colour   | White        |
| U