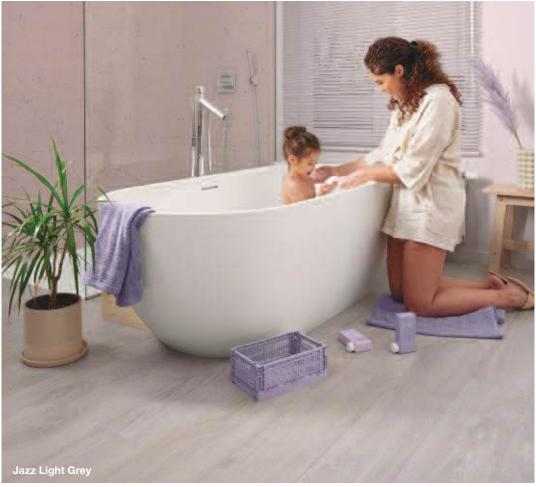

width                    | 303mm               |
| Plank thickness                | 4+1mm               |
| Pack coverage                  | 1.848m <sup>2</sup> |

# BerryAlloc Ocean+ Laminate Flooring

BerryAlloc's Ocean+ range is a high-performance, 100% water-resistant laminate flooring solution, designed for both residential and commercial environments. With Hydro+ technology, Ocean+ offers superior moisture resistance, making it an excellent choice for kitchens, bathrooms, and other high-humidity areas.

Built with durability in mind, Ocean+ features a scratch-resistant top layer and a strong locking system, ensuring long-lasting performance. Available in a range of realistic wood and stone designs, it delivers a natural look with the benefits of easy maintenance and installation.













































































More Ocean+ Flooring over the page...















































Accessories

We have a range of innovative installation and finishing accessories to complete your BerryAlloc floor.

| BerryAlloc Ocean+ Laminate Flooring | Price (RRP)        |
|-------------------------------------|--------------------|
| Pack                                | £48.77             |
|                                     |                    |
| Plank length                        | 1288mm             |
| Plank width                         | 190mm              |
| Plank thickness                     | 8mm                |
| Pack coverage                       | 2.20m <sup>2</sup> |

# BerryAlloc Cadenza Laminate Floo