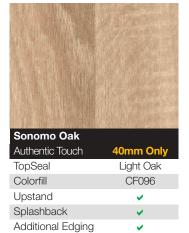

p>\*</sup> All splashbacks come dual sided (excluding the 40mm ranges)

# Kronospan 22mm and 40mm Square Edge Worktops









# Ironospan









| Venato              |          |
|---------------------|----------|
| Super Quality Gloss |          |
| TopSeal             | Valenza  |
| Colorfill           | CF048    |
| Upstand             | <b>~</b> |
| Splashback          | <b>~</b> |
| Additional Edging   | <b>~</b> |

| Concrete Art Opal Grey |          |  |
|------------------------|----------|--|
| Deep Painted           |          |  |
| TopSeal                | Valenza  |  |
| Colorfill              | CF436    |  |
| Upstand                | <b>✓</b> |  |
| Splashback             | <b>✓</b> |  |
| Additional Edging      | ~        |  |
|                        |          |  |











| Kronospan Square Edge Range  | Price (RRP) |
|------------------------------|-------------|
| Worktops                     |             |
| 3050 x 620 x 22mm            | £124.65     |
| 3050 x 620 x 40mm            | £163.28     |
| 3050 x 900 x 40mm            | £295.06     |
| Splashback                   |             |
| 3050 x 600 x 6mm             | £113.61     |
| Upstand                      |             |
| 3000 x 100 x 20mm            | £64.50      |
| Accessories                  |             |
| 1300 x 30 x 1.5mm ABS Edging | £4.57       |
| 1300 x 40 x 1.5mm ABS Edging | £4.57       |

Splashback

Additional Edging



# Spectra 12mm Slim Edge Worktops

White Italian Marble (Island Unit)
Concrete Woodprint (Worksurfaces)

### Spectra Slim-Edge Décor Collection -