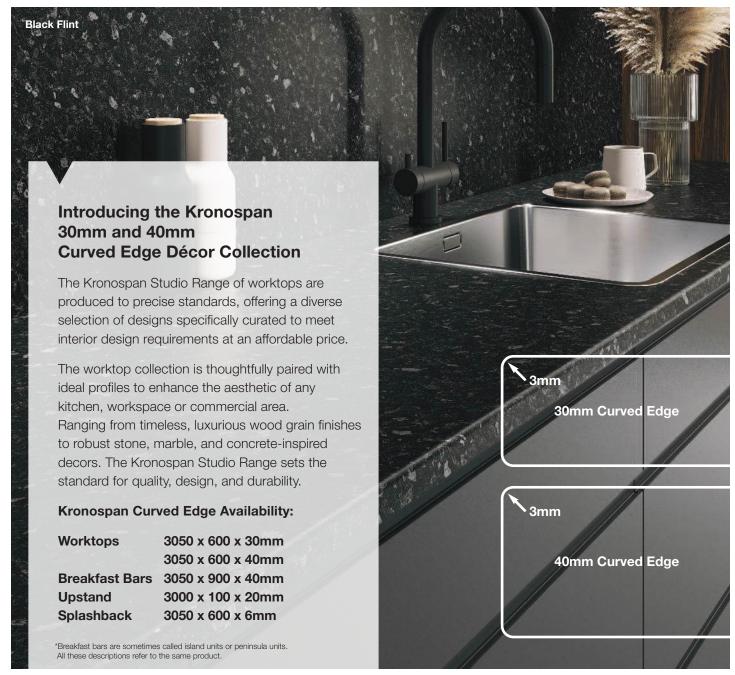

# Curved Edge Worktops

A new worksurface is the crowning glory of any kitchen.

At Blackheath Products we have hundreds to choose from as well as several different edge profiles and countless upstands, splashbacks and accessories.

So, if you are looking for a durable, everyday worktop we have an enormous variety to suit all tastes and budgets.

We stock the well-known brands Egger and Kronospan as well as our exclusive ranges of Tandem, Spectra and Lamura.