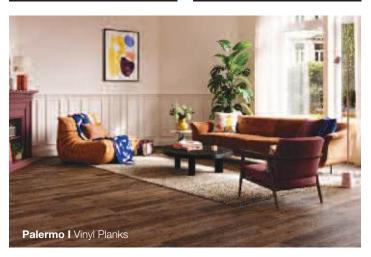

| Price (RRP)        |
|---------------------------------------|--------------------|
| Pack                                  | £33.32             |
|                                       |                    |
| Plank length                          | 504mm              |
| Plank width                           | 84mm               |
| Plank thickness                       | 8mm                |
| Pack coverage                         | 1.02m <sup>2</sup> |



# BerryAlloc Zenn 30 Rigid Click Vinyl Flooring

The Zenn 30 Rigid Click planks and tiles have an integrated underlay, correcting any unevenness, meaning less preparation and speedy installation.

Zenn 30 features twelve wonderfully lifelike decors: four stone-look tiles and eight wood-look planks.



































| BerryAlloc Zenn 30 Rigid Click Vinyl Flooring | Price (RRP)        |
|-----------------------------------------------|--------------------|
| Tiles (with Intergrated underlay)             |                    |
| Pack                                          | £61.08             |
|                                               |                    |
| Plank length                                  | 914.4mm            |
| Plank width                                   | 457.2mm            |
| Plank thickness                               | 4+1mm              |
| Pack coverage                                 | 2.51m <sup>2</sup> |
| Planks (with Intergrated underlay)            |                    |
| Pack                                          | £52.80             |
|