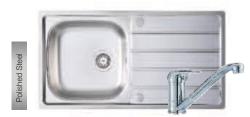

| 105mm           |
| Minimum cabinet size                                        | 600mm           |
| External dimensions                                         | 965 x 500mm     |
| SUPPLIED WITH WASTE, HYGIENIC<br>OVERFLOW AND FITTING CLIPS |                 |





| SINK AND MIXER TAP PACK |             |
|-------------------------|-------------|
| Stour                   | Single bowl |
| Stainless Steel         | Inset       |
| Price (RRP)             | £114.77     |
| Reversible              |             |
| Main bowl depth         | 170mm       |
| Minimum cabinet size    | 400mm       |
| External dimensions     | 860 x 500mm |
| Compact                 |             |

SUPPLIED BOXED, WITH WASTE FITTINGS AND CHROME SINGLE LEVER MIXER TAP



| SINK AND MIXER TAP PACK |             |
|-------------------------|-------------|
| Humber                  | Single bowl |
| Stainless Steel         | Inset       |
| Price (RRP)             | £125.97     |
| Reversible              |             |
| Main bowl depth         | 170mm       |
| Minimum cabinet size    | 450mm       |
| External dimensions     | 965 x 500mm |
|                         |             |

SUPPLIED BOXED, WITH WASTE FITTINGS AND CHROME SINGLE LEVER MIXER TAP



| SINK AND MIXER TAP PACK |                 |
|-------------------------|-----------------|
| Mersey                  | One & half bowl |
| Stainless Steel         | Inset           |
| Price (RRP)             | £139.98         |
| Reversible              |                 |
| Main bowl depth         |