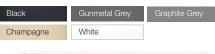

CUDDITED WITH WACTE AND |             |

SUPPLIED WITH WASTE AND HYGIENIC OVERFLOW



#### **River Granite Inset Sinks**

Available in a range of stylish tones, every granite inset sink is primarily manufactured with natural quartz for optimal durability, colourfastness and resistance to heat and stains. They also include exceptional anti-bacterial properties, providing you with both style and safety in the kitchen.









| Winster              | Single bowl |
|----------------------|-------------|
| Granite              | Inset       |
| Price (RRP)          | £222.29     |
| Reversible           |             |
| Main bowl depth      | 205mm       |
| Minimum cabinet size | 450mm       |
| External dimensions  | 860 x 500mm |

SUPPLIED WITH WASTE, HYGIENIC OVERFLOW AND FITTING CLIPS





| Lymington            | Single bowl  |
|----------------------|--------------|
| Granite              | Inset        |
| Price (RRP)          | £233.94      |
| Reversible           |              |
| Main bowl depth      | 220mm        |
| Minimum cabinet size | 600mm        |
| External dimensions  | 1000 x 500mm |
|                      |              |

SUPPLIED WITH WASTE, HYGIENIC OVERFLOW AND FITTING CLIPS

| Black     | Gunmetal Grey | Graphite Grey |
|-----------|---------------|---------------|
| Champagne | White         |               |



| Wraysbury                                                   | One & half bowl |
|-------------------------------------------------------------|-----------------|
| Granite                                                     | Inset