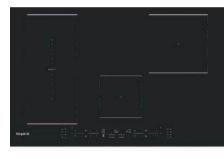

**Splashback** <sup>†</sup> Two long edges and one short edge bonded with the same decorative surface. Breakfast bars are sometimes called island units or peninsula units

All these descriptions refer to the same product.