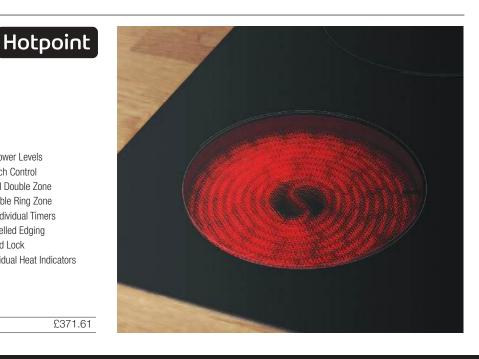

**Splashback** <sup>†</sup> Two long edges and one short edge bonded with the same decorative surface. Breakfast bars are sometimes called island units or peninsula units

All these descriptions refer to the same product.