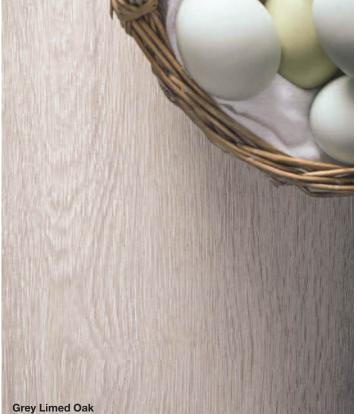

|
| 3000 x 1200 x 8mm                                      | £227.21     |
| Upstand: Price Band A - Matt / Satin / Stone / Wood    |             |
| 3600 x 100 x 18mm                                      | £75.46      |





# Lamura 20mm Curved Edge Worktops











# LAMURA°





| Grey Veined Marble |              |
|--------------------|--------------|
| Matt               | Price Band A |
| Spectra Seal       | Grey         |
| Colorfill          | CF049        |
| Upstand            | <b>✓</b>     |
| Splashback         | <b>✓</b>     |



| Carrera Marble |              |
|----------------|--------------|
| Matt           | Price Band A |
| Spectra Seal   | Valenza      |
| Colorfill      | CF044        |
| Upstand        | <b>~</b>     |
| Splashback     | <b>✓</b>     |







| White Andromeda |              |
|-----------------|--------------|
| Quartz          | Price Band B |
| Spectra Seal    | White        |
| Colorfill       | CF070        |
| Upstand         | <b>~</b>     |
| Splashback      | <b>✓</b>     |



|              | The same of the sa |
|--------------|------------------------------------------------------------------------------------------------------------------------------------------------------------------------------------------------------------------------------------------------------------------------------------------------------------------------------------------------------------------------------------------------------------------------------------------------------------------------------------------------------------