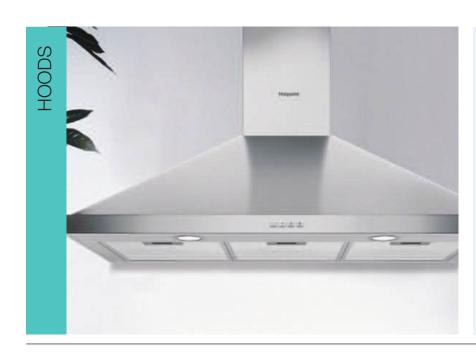

rsion Kit













Price (RRP) £499.66



ING 61T/BK UK 60cm Gas on Glass Hob

Black Glass



- · 1 Rapid Burner
- · 2 Semi-Rapid Burners
- · 1 Auxiliary Burner
- · Cast Iron Pan Supports
- · Flame Failure Device
- · LPG Convertible

(i) indesit

FTGHG 641 D/H(BK)

#### **Direct Flame** 60cm Gas On Glass Hob

Black Glass



- · 4 Gas Burners: 1 Rapid,
- 2 Semi-Rapid,
- 1 Standard
- · Direct Flame Technology
- · Cast Iron Pan Supports
- · Auto Ignition

£298.05

· Flame Failure Device







Hotpoint



Price (RRP)

£526.90

(i) ındesit



Price (RRP)

ING 72T/BK 75cm Gas On Glass Hob

Black Glass



- · 1 High Power Flame
- · 1 Rapid Burner
- · 2 Semi-Rapid Burners
- · 1 Auxiliary Burner
- · Cast Iron Pan Supports
- · Flame Failure Device
- · LPG Convertible



Price (RRP)

£459.33







LED Lights



3 Power Settings

#### **Hotpoint Icons**



Touch Control



Clean Filter Indicator



Run-On Timer



LED Lights



Booster



Stainless Steel Grease Filters

### UHPM 6.3 F CS X/1 **60cm Chimney Hood**

Stainless Steel





### PHPN6.5 FLMX **60cm Chimney Hood**

Stainless Steel



- · Extraction Rate: 368 m<sup>3</sup>/hr
- · Halogen Lights
- · Ergonomic Design
- · Aluminium Grease Filter
- · Charcoal Filter Included
- · 3 Speeds
- · Energy Rating: E



- · Push Button Control
- · 3 Speeds
- · 2 Grease Filters
- · Charcoal Filter Included
- · 2 Lights
- · Extraction Rate: 420 m³/hr

Price (RRP) £209.24

(i) indesit

Price (RRP) £208.69

Hotpoint

#### IHPC 9.4 LM X

#### 90cm Chimney Hood

Stainless Steel



Price (RRP) £241.15

#### PHPN9.5FLMX

#### 90cm Chimney Hoo