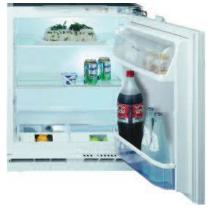

e



Low Frost



Air Technology Ventilation



Super Freeze



Food Care Zone



Active Oxygen

(i) ındesit

INBUL011.UK

#### **Integrated Built Under** Larder Fridge

Cabinetry Door Required









· Energy Rating: F

· Salad Crisper

· Glass Shelves:1

· Reversible Doors

· Adjustable Thermostat

· Total Net Capacity: 129L

INBUF011

#### **Integrated Built Under** Fridge with Ice Box

Cabinetry Door Required









- · Energy Rating: F · Adjustable Thermostat
- · Salad Crisper
- · Glass Shelves:1
- · Reversible Doors
- · Fridge With Ice Box
- · Fridge Net Capacity: 111L
- · Freezer Net Capacity: 18L
- · Total Net Capacity: 129L

Price (RRP) £410.45

(j) Indesit

Price (RRP) £399.83

#### HBUL011.UK

#### **Integrated Built Under Larder NoFrost Fridge**

Cabinetry door required







· Energy Rating: F

· Reversible Doors

· Inverter Compressor

· Adjustable Thermostat

£440.37

· A+ Energy Rating

· Height: 81.5cm

Price (RRP)

· Total No Frost

· No Frost

#### **Integrated Built In Larder Fridge**

Cabinetry Door Required





- · Energy Rating: F
- · Adjustable Thermostat
- · Salad Crisper
- · Glass Shelves: 2
- · Reversible Doors
- · LED User Interface
- · Larder Fridge
- · Fridge Net Capacity: 137L

£429.74 Price (RRP)



### HS 12 A1 D.UK.1

#### **Integrated Built In Larder Fridge**

Cabinetry door required



### Hotpoint

- · Energy Rating: F
- · Storage Flexibility
- · Reversible Doors
- · Adjustable Thermostat
- · Height: 122cm



### Hotpoint

HS 18012 UK

#### **Integrated Built In Larder Fridge**

Cabinetry door required





- · Energy Rating: F
- ·