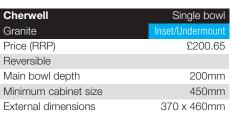

|
| Reversible                    |                 |
| Main bowl depth               | 180mm           |
| Half bowl depth               | 120mm           |
| Minimum cabinet size          | 600mm           |
| External dimensions           | 1000 x 500mm    |
| SUPPLIED WITH WASTE, HYGIENIC |                 |

**OVERFLOW AND FITTING CLIPS** 





For a copy of our River Sinks and Taps collection brochure call **0121 561 4245** or email your request to us at sales@blackheathproducts.co.uk



#### **River Granite Undermount / Inset Sinks**

Our super smooth granite undermount / inset sinks are available in a range of sizes and contemporary colours. Ideal for both are manufactured principally with natural quartz for toughness, colourfastness, and resistance to heat and stains.















| Black  | Graphite Grey | Blue |
|--------|---------------|------|
| Fossil | White         |      |



| Severn                                                      | One & half bowl  |
|-------------------------------------------------------------|------------------|
| Granite                                                     | Inset/Undermount |
| Price (RRP)                                                 | £275.52          |
| Reversible                                                  |                  |
| Main bowl depth                                             | 200mm            |
| Half bowl depth                                             | 140mm            |
| Minimum cabinet size                                        | 600mm            |
| External dimensions