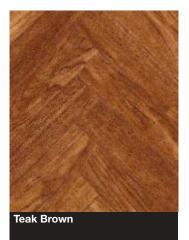

| H1180 ST37        | 40mm        |
|-------------------|-------------|
| Egger Seal        | Natural Oak |
| Colorfill         | CF140       |
| Upstand           | <b>✓</b>    |
| Splashback        | <b>~</b>    |
| Additional edging | <b>~</b>    |
|                   |             |