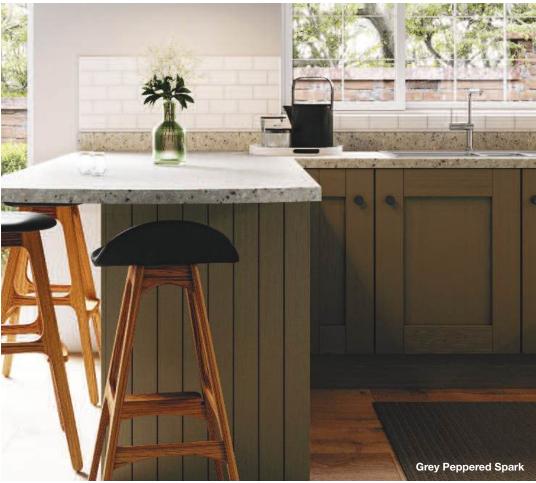

# Curved Edge Worktops

A new worksurface is the crowning glory of any kitchen.

At Blackheath Products we have hundreds to choose from as well as several different edge profiles and countless upstands, splashbacks and accessories.

So, if you are looking for a durable, everyday worktop we have an enormous variety to suit all tastes and budgets.

We stock the well-known brands Egger and Kronospan as well as our exclusive ranges of Tandem, Spectra and Lamura.