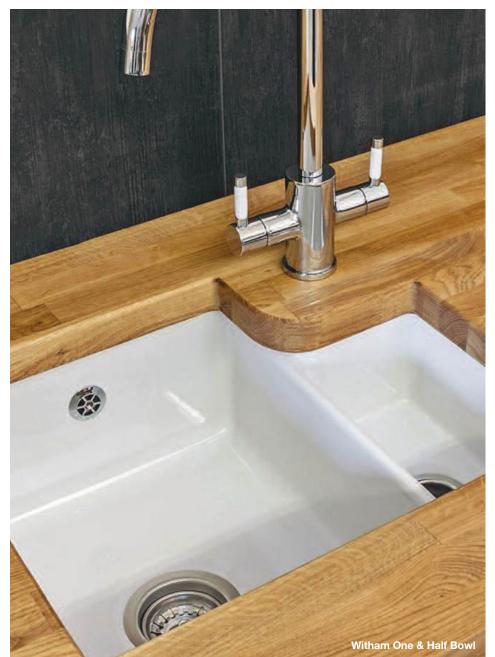

595 x 475mm

SUPPLIED WITH WASTE AND CHROME FINISH OVERFLOW



| Carmac                  | Double bowl |  |  |
|-------------------------|-------------|--|--|
| Ceramic                 |             |  |  |
| Price (RRP)             | £371.28     |  |  |
| Non Reversible          |             |  |  |
| Main bowl depth         | 190mm       |  |  |
| Minimum cabinet size    | 800mm       |  |  |
| External dimensions     | 795 x 490mm |  |  |
| SUPPLIED WITH WASTE AND |             |  |  |



SUPPLIED WITH WASTE AND CHROME FINISH OVERFLOW

For a copy of our River Sinks and Taps collection brochure call 0121 561 4245 or email your request to us at sales@blackheathproducts.co.uk



Ceramic

Price (RRP)

Main bowl depth

Minimum cabinet size

External dimensions

Reversible

Ceramic White







| Witham                                            | One & half bowl |
|---------------------------------------------------|-----------------|
| Ceramic                                           | Undermount      |
| Price (RRP)                                       | £309.26         |
| Left hand main bowl only                          |                 |
| Main bowl depth                                   | 176mm           |
| Half bowl depth                                   | 120mm           |
| Minimum cabinet size                              | 600mm           |
| External dimensions                               | 545 x 440mm     |
| SUPPLIED WITH WASTE AND<br>CHROME FINISH OVERFLOW |                 |



| Ashburn                                           | Single bowl  |
|---