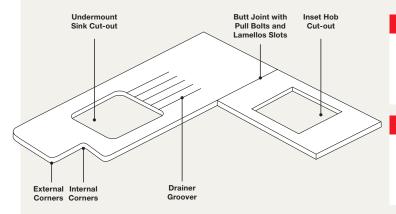

| Spectra 12mm Slim-Edge Range                                                                    | Price (RRP) |
|-------------------------------------------------------------------------------------------------|-------------|
| Worktops: Price Band A – Black Core                                                             |             |
| 3050 x 650 x 12mm                                                                               | £366.98     |
| 3050 x 950 x 12mm                                                                               | £682.24     |
| Splashbacks: Price Band A - Black Core                                                          |             |
| 3050 x 650 x 12mm                                                                               | £366.98     |
| 3050 x 950 x 12mm                                                                               | £682.24     |
| Upstand: Price Band A - Black Core                                                              |             |
| 3050 x 95 x 12mm                                                                                | £81.97      |
| Worktops: Price Band B - Coloured Core                                                          |             |
| 3050 x 650 x 12mm                                                                               | £599.57     |
| 3050 x 950 x 12mm                                                                               | £1,137.98   |
| Splashbacks: Price Band B - Coloured Core                                                       |             |
| 3050 x 650 x 12mm                                                                               | £599.57     |
| 3050 x 950 x 12mm                                                                               | £1,137.98   |
| Upstand: Price Band B - Coloured Core                                                           |             |
| 3050 x 95 x 12mm                                                                                | £113.94     |
| Accessories                                                                                     |             |
| Installation kit 1 - suitable for 2 worktop joints up to 950mm and undermount sink installation | £62.47      |
| Installation kit 2 - suitable for 1 worktop joints up to 950mm                                  | £26.62      |

### **Custom-made Kitchen Worksurface Service**

From unusual shapes to contrasting surfaces, we offer a custom-made service that can deliver outstanding stand out in your kitchen.

See over the page for more details.

## Spectra Slim-Edge Custom-Made Service

Let us manufacture your custom-made Spectra Slim-Edge surfaces to whatever shape and size you need. And we can add features such as sink and hob cut outs, drainer grooves and butt joints - saving you time and money.

### **STEP 1: ORDERING**

First, arrange a sketch of the surfaces you need, showing the selected decor, shapes and dimensions.

### STEP 3: MANUFACTURE

Once we've received your signed approval, we'll produce your custom-made Spectra Slim-Edge surfaces.

### **STEP 2: APPROVAL**

From your initial drawing we create a technical drawing and send it to you to approve and confirm price.

### **STEP 4: DELIVERY**

We deliver your completed custom-made surfaces within three weeks of receiving your signed off drawing approval.

### Custom Worktops - Price Band A - Black Core

ALL PRICES EXCLUDE VAT

| Dimensions                                         | SQUARE CUT<br>Price (RRP) | CURVED CUT<br>Price (RRP) |
|----------------------------------------------------|---------------------------|---------------------------|
| Up to 3050 x 650 x 12mm Worktop / Splashback       | £455.96                   | £587.14                   |
| Up to 3050 x 950 x 12mm Breakfast Bar / Splashback | £844.23                   | £922.94                   |