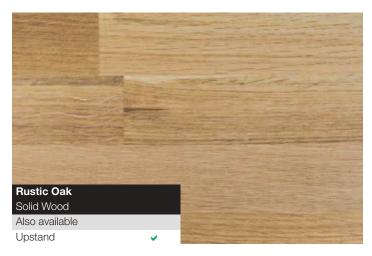

ach species of wood is manufactured from a sustainable source, assured by our source of supply FSC accreditation.
- The work surfaces are un-oiled and pre-sanded to a 180 grit for a finer finish.
- The profile is a square cut design that can be left for a contemporary look or shaped to your own design.
- Staves are hand selected into complementary colour and grain patterns to create a beautiful and unique surface.
- Wrapped in polythene and heavy duty cardboard for extra protection during transportation.
- Proven natural antibacterial properties, unlike many synthetic surfaces and is completely non-toxic.





We recommend preserving oil to maintain your Spectra Solid Wood work surfaces. The oil not only makes your surface resistant to water damage but gives it a richer, darker finish.













| Spectra 30mm and 40mm Solid-Wood Range | Price (RRP) |
|----------------------------------------|-------------|
| Worktops: Rustic Oak                   |             |
| 3000 x 650 x 30mm                      | £333.14     |
| 3000 x 900 x 30mm                      | £451.74     |
| 3000 x 650 x 40mm                      | £435.93     |
| 3000 x 900 x 40mm                      | £594.05     |
| Upstand: Rustic Oak                    |             |
| 3000 x 100 x 20mm                      | £52.21      |
| Worktops: Rustic Beech                 |             |
| 3000 x 650 x 30mm                      | £248.36     |
| 3000 x 900 x 30mm                      | £332.89     |
| 3000 x 650 x 40mm                      | £321.62     |
| 3000 x 900 x 40mm                      | £434.3