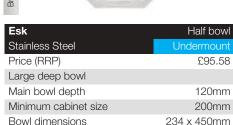

sions                           | 580 x 450mm     |
| SUPPLIED WITH WASTE AND HYGIENIC OVERELOW |                 |





| Brett                                        | One & half bowl |
|----------------------------------------------|-----------------|
| Stainless Steel                              | Undermount      |
| Price (RRP)                                  | £326.29         |
| LH or RH options                             |                 |
| Main bowl depth                              | 180mm           |
| Half bowl depth                              | 120mm           |
| Minimum cabinet size                         | 600mm           |
| Bowl dimensions                              | 600 x 450mm     |
| SUPPLIED WITH WASTE AND<br>HYGIENIC OVERFLOW |                 |











SUPPLIED WITH WASTE AND OVERFLOW FITTINGS



| Weaver               | Single bowl |
|----------------------|-------------|
| Stainless Steel      | Undermount  |
| Price (RRP)          | £181.27     |
| Compact single bowl  |             |
| Main bowl depth      | 190mm       |
| Minimum cabinet size | 400mm       |
| Bowl dimensions      | 390 x 450mm |

SUPPLIED WITH WASTE AND HYGIENIC OVERFLOW





| Twiss                   | Single bowl |
|-------------------------|-------------|
| Stainless Steel         | Undermount  |
| Price (RRP)             | £214.22     |
| Large deep bowl         |             |
| Main bowl depth         | 200mm       |
| Minimum cabinet size    | 600mm       |
| Bowl dimensions         | 530 x 450mm |
| CUDDITED WITH WACTE AND |             |

SUPPLIED WITH