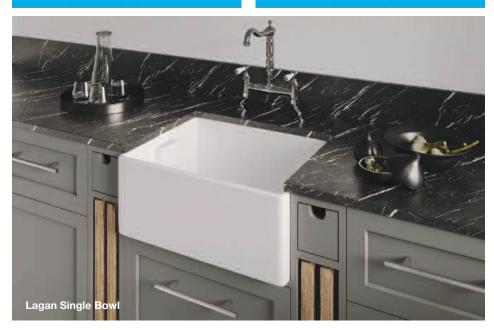

mm

Ceramic

Price (RRP)

Non Reversible

Main bowl depth

Minimum cabinet size

External dimensions





600mm

595 x 475mm

SUPPLIED WITH WASTE AND CHROME FINISH OVERFLOW



| Carmac                  | Double bowl |  |  |
|-------------------------|-------------|--|--|
| Ceramic                 |             |  |  |
| Price (RRP)             | £371.28     |  |  |
| Non Reversible          |             |  |  |
| Main bowl depth         | 190mm       |  |  |
| Minimum cabinet size    | 800mm       |  |  |
| External dimensions     | 795 x 490mm |  |  |
| SUPPLIED WITH WASTE AND |             |  |  |



SUPPLIED WITH WASTE AND CHROME FINISH OVERFLOW

For a copy of our River Sinks and Taps collection brochure call 0121 561 4245 or email your request to us at sales@blackheathproducts.co.uk



Ceramic

Price (RRP)

Main bowl depth

Minimum cabinet size

External dimensions

Reversible

Ceramic White







| Witham                                            | One & half bowl |
|---------------------------------------------------|-----------------|
| Ceramic                                           | Undermount      |
| Price (RRP)                                       | £309.26         |
| Left hand main bowl only                          |                 |
| Main bowl depth                                   | 176mm           |
| Half bowl depth                                   | 120mm           |
| Minimum cabinet size                              | 600mm           |
| External dimensions                               | 545 x 440mm     |
| SUPPLIED WITH WASTE AND<br>CHROME