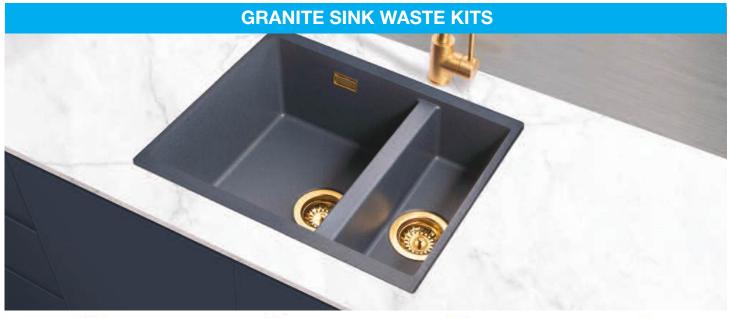

| Cremona Marble    |               |
|-------------------|---------------|
| F229 ST75         |               |
| Egger Seal        | Cremona White |
| Colorfill         | CF199         |
| Upstand           | <b>✓</b>      |
| Splashback        | <b>✓</b>      |
| Additional Edging | <b>✓</b>      |