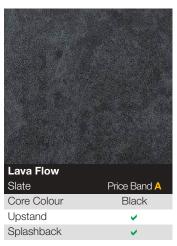

s. All these descriptions refer to the same product.





For a copy of the Spectra Slim-Edge brochure call **0121 561 4245** or email your request to sales@blackheathproducts.co.uk

### Why choose Spectra Slim-Edge?

- Stunning appearance of natural stone or marble without the heavy price tag.
- Impressive impact and abrasion resistance thanks to its solid construction.
- Completely waterproof, enabling you to integrate with stylish drainer grooves and sleek undermounted sinks.
- Hygienic design ensures liquids can be easily wiped away without any surface absorption, greatly reducing the growth of bacteria.
- Quicker and easier to install than real stone or marble products,
   Slim-Edge doesn't require any time-consuming surveys and can be installed with regular woodworking tools.











### **Authentic Textures**

### Slate

Highlighted by an embossed matt finish, Slate offers a deeply textured finish.

### **Nature**

This texture provides a subtle satin feel, suggesting the raw sensation of natural stone.

### Matt

Providing a cool and smooth texture, matt evokes the feel of fully finished marble.











More Spectra Slim-Edge over the page...





All Slim-Edge décors are 12mm thick



| Esfahan Stone |              |
|---------------|--------------|
| Matt          | Price Band B |
| Core Colour   | Dark Grey    |
| Upstand       | <b>✓</b>     |
| Splashback    | <b>~</b>     |



|                    | U CONTRACTOR OF THE PARTY OF TH |  |
|--------------------|--------------------------------------------------------------------------------------------------