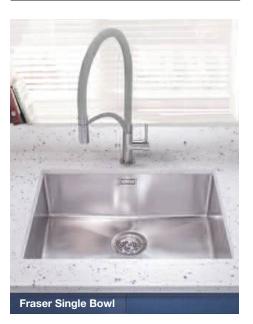

| £200.24          |
| Non reversible            |                  |
| Main bowl depth           | 190mm            |
| Minimum cabinet size      | 450mm            |
| Bowl dimensions           | 380 x 400mm      |
| Waste disposal compatible |                  |

SUPPLIED WITH WASTE AND HYGIENIC OVERFLOW





| Missouri                  | Single bowl      |
|---------------------------|------------------|
| Stainless Steel           | Inset/Undermount |
| Price (RRP)               | £236.24          |
| Non reversible            |                  |
| Main bowl depth           | 190mm            |
| Minimum cabinet size      | 500mm            |
| Bowl dimensions           | 430 x 440mm      |
| Waste disposal compatible |                  |

SUPPLIED WITH WASTE AND HYGIENIC OVERFLOW





| Fraser                    | Single Bowl      |
|---------------------------|------------------|
| Stainless Steel           | Inset/Undermount |
| Price (RRP)               | £258.74          |
| Non reversible            |                  |
| Main bowl depth           | 190mm            |
| Minimum cabinet size      | 600mm            |
| Bowl dimensions           | 590 x 440mm      |
| Waste disposal compatible |                  |

SUPPLIED COMPLETE WITH WASTE AND HYGIENIC OVERFLOW



| Klamath                     | One & half bowl  |
|-----------------------------|------------------|
| Stainless Steel             | Inset/Undermount |
| Price (RRP)                 | £348.74          |
| Main bowl depth             | 184mm            |
| Half bowl depth             | 119mm