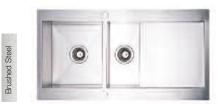

| External diameter    | 440mm      |
|                      |            |
| CURRUSED WITH WACTE  | LIVOIENIO  |

SUPPLIED WITH WASTE, HYGIENIC OVERFLOW AND FITTING CLIPS



| Single bowl |
|-------------|
| Inset       |
| £335.24     |
|             |
| 190mm       |
| 500mm       |
| 860 x 500mm |
|             |

SUPPLIED WITH WASTE, HYGIENIC OVERFLOW AND FITTING CLIPS



| Murray               | Single bowl  |
|----------------------|--------------|
| Stainless Steel      | Inset        |
| Price (RRP)          | £357.74      |
| Reversible           |              |
| Main bowl depth      | 190mm        |
| Minimum cabinet size | 600mm        |
| External dimensions  | 1000 x 500mm |
|                      |              |

SUPPLIED WITH WASTE, HYGIENIC OVERFLOW AND FITTING CLIPS



| Tigris                                                   | One & half bowl |
|----------------------------------------------------------|-----------------|
| Stainless Steel                                          | Inset           |
| Price (RRP)                                              | £447.73         |
| Reversible                                               |                 |
| Main bowl depth                                          | 190mm           |
| Half bowl depth                                          | 130mm           |
| Minimum cabinet size                                     | 600mm           |
| External dimensions                                      | 1000 x 500mm    |
| SUPPLIED WITH WASTE, HYGIENIC OVERFLOW AND FITTING CLIPS |                 |





| R