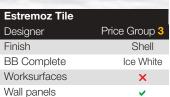

face Edging 1220 x 35 x 1.7mm      | £50.24      |
| 2450mm Internal Corner - Satin Silver       | £45.42      |
| 2450mm Internal Corner - Black, White       | £30.96      |
| 2450mm External Corner - Satin Silver       | £51.66      |
| 2450mm External Corner - Black, White       | £35.13      |
| 2450mm Straight Joint - Satin Silver        | £45.42      |
| 2450mm Straight Joint - Black, White        | £25.62      |
| 2450mm End Cap - Satin Silver               | £45.42      |
| 2450mm End Cap - Black, White               | £22.72      |
| 2450mm Shower / Bath Seal - White           | £28.92      |
| Solid Surface Joint and Installation Kit    | £68.12      |
| BB Complete - Colour Matched                | £41.75      |
| BB Complete - Neutral Adhesive              | £18.40      |









| Satnas Marble Tile |               |
|--------------------|---------------|
| Designer           | Price Group 3 |
| Finish             | Shell         |
| BB Complete        | Ice White     |
| Worksurfaces       | ×             |
| Wall panels        | <b>~</b>      |







| Price Group 3 |
|---------------|
| Shell         |
| Ash Grey      |
| ×             |
| ~             |
|               |



| white Lightning Fossii |               |  |
|------------------------|---------------|--|
| Designer               | Price Group 3 |  |
| Finish                 | Roccia        |  |
| BB Complete            | Silver Grey   |  |
| Worksurfaces           | ×             |  |
| Wall panels            | <b>~</b>      |  |
|                        |               |  |





| Herringbone