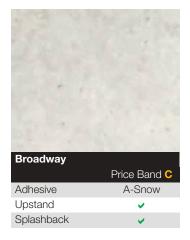

Tandem 30mm Curved Edge is the lowest price range from the Tandem Collection.

| Natural Blocked Beech |  |
|-----------------------|--|

| <b>Portland Cement</b> |              |
|------------------------|--------------|
| Matt                   | Price Band A |
| Spectra Seal           | Light Grey   |
| Colorfill              | CF406        |
| Upstand                | <b>✓</b>     |
| Splashback             | <u> </u>     |