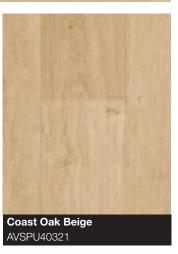

ep® floor.

| Quick-Step® Bloom Vinyl Flooring | Price (RRP)        |
|----------------------------------|--------------------|
| Pack                             | £93.47             |
|                                  |                    |
| Plank length                     | 1494mm             |
| Plank width                      | 209mm              |
| Plank thickness                  | 5+1mm              |
| Pack coverage                    | 1.87m <sup>2</sup> |



# Quick-Step® Blos Vinyl Flooring

For strong flooring design with trusted performance, Blos (base) is the ideal choice. The Blos (base) flooring collection perfectly captures the essence of spring and daydreams of blossoming nature. Discover our serene, attractive designs for inspirational flooring ideas.









































**Accessories**We have a range of innovative installation and finishing accessories to complete your Quick-Step® floor.

| Quick-Step® Blos Vinyl Flooring | Price (RRP)         |
|---------------------------------|---------------------|
| Pack                            | £79.02              |
|                                 |                     |
| Plank length                    | 1251mm              |
| Plank width                     | 189mm               |
| Plank thickness                 | 4+1mm               |
| Pack coverage                   | 2.837m <sup>2</sup> |



# Quick-Step® Illume Vinyl Flooring

Say hi to Illume. These ultra-soft, comfortable vinyl tiles are made for houses full of personality. Combining superb looks with pleasant materials