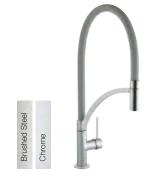

| Cremona Marble    |               |
|-------------------|---------------|
| F229 ST75         |               |
| Egger Seal        | Cremona White |
| Colorfill         | CF199         |
| Upstand           | <b>✓</b>      |
| Splashback        | <b>✓</b>      |
| Additional Edging | <b>✓</b>      |