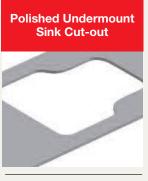

| Spectra 12mm Slim-Edge Range                                                                    | Price (RRP) |
|-------------------------------------------------------------------------------------------------|-------------|
| Worktops: Price Band A – Black Core                                                             |             |
| 3050 x 650 x 12mm                                                                               | £366.98     |
| 3050 x 950 x 12mm                                                                               | £682.24     |
| Splashbacks: Price Band A - Black Core                                                          |             |
| 3050 x 650 x 12mm                                                                               | £366.98     |
| 3050 x 950 x 12mm                                                                               | £682.24     |
| Upstand: Price Band A - Black Core                                                              |             |
| 3050 x 95 x 12mm                                                                                | £81.97      |
| Worktops: Price Band B - Coloured Core                                                          |             |
| 3050 x 650 x 12mm                                                                               | £599.57     |
| 3050 x 950 x 12mm                                                                               | £1,137.98   |
| Splashbacks: Price Band B - Coloured Core                                                       |             |
| 3050 x 650 x 12mm                                                                               | £599.57     |
| 3050 x 950 x 12mm                                                                               | £1,137.98   |
| Upstand: Price Band B - Coloured Core                                                           |             |
| 3050 x 95 x 12mm                                                                                | £113.94     |
| Accessories                                                                                     |             |
| Installation kit 1 - suitable for 2 worktop joints up to 950mm and undermount sink installation | £62.47      |
| Installation kit 2 - suitable for 1 worktop joints up to 950mm                                  | £26.62      |

### **Custom-made Kitchen Worksurface Service**

From unusual shapes to contrasting surfaces, we offer a custom-made service that can deliver outstanding stand out in your kitchen.

See over the page for more details.

## Spectra Slim-Edge Custom-Made Service

Let us manufacture your custom-made Spectra Slim-Edge surfaces to whatever shape and size you need. And we can add features such as sink and hob cut outs, drainer grooves and butt joints - saving you time and money.

### **STEP 1: ORDERING**

First, arrange a sketch of the surfaces you need, showing the selected decor, shapes and dimensions.

### STEP 3: MANUFACTURE

Once we've received your signed approval, we'll produce your custom-made Spectra Slim-Edge surfaces.

### **STEP 2: APPROVAL**

From your initial drawing we create a technical drawing and send it to you to approve and confirm price.

### **STEP 4: DELIVERY**

We deliver your completed custom-made surfaces within three weeks of receiving your signed off drawing approval.

### Custom Worktops - Price Band A - Black Core

ALL PRICES EXCLUDE VAT

| Dimensions                                         | SQUARE CUT<br>Price (RRP) | CURVED CUT<br>Price (RRP) |
|----------------------------------------------------|---------------------------|---------------------------|
| Up to 3050 x 650 x 12mm Worktop / Splashback       | £455.96                   | £587.14                   |
| Up to 3050 x 950 x 12mm Breakfast Bar / Splashback | £844.23                   | £922.94                   |