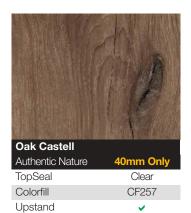

</sup> All splashbacks come dual sided (excluding the 40mm ranges)

# Kronospan 22mm and 40mm Square Edge Worktops









# Ironospan









| Venato              |          |
|---------------------|----------|
| Super Quality Gloss |          |
| TopSeal             | Valenza  |
| Colorfill           | CF048    |
| Upstand             | <b>~</b> |
| Splashback          | <b>~</b> |
| Additional Edging   | <b>~</b> |

| Concrete Art Opal Grey |          |  |
|------------------------|----------|--|
| Deep Painted           |          |  |
| TopSeal                | Valenza  |  |
| Colorfill              | CF436    |  |
| Upstand                | <b>✓</b> |  |
| Splashback             | <b>✓</b> |  |
| Additional Edging      | ~        |  |
|                        |          |  |











| Kronospan Square Edge Range  | Price (RRP) |
|------------------------------|-------------|
| Worktops                     |             |
| 3050 x 620 x 22mm            | £124.65     |
| 3050 x 620 x 40mm            | £163.28     |
| 3050 x 900 x 40mm            | £295.06     |
| Splashback                   |             |
| 3050 x 600 x 6mm             | £113.61     |
| Upstand                      |             |
| 3000 x 100 x 20mm            | £64.50      |
| Accessories                  |             |
| 1300 x 30 x 1.5mm ABS Edging | £4.57       |
| 1300 x 40 x 1.5mm ABS Edging | £4.57       |

Splashback

Additional Edging



# Spectra 12mm Slim Edge Worktops

White Italian Marble (Island Unit)
Concrete Woodprint (Worksurfaces)

### Spectra Slim-Edge Décor Collection - Exc