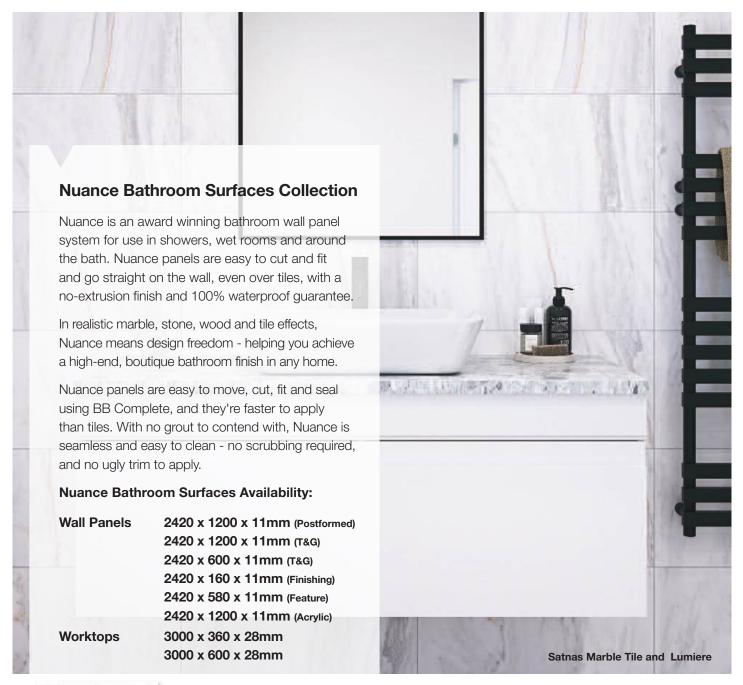

# Contents

|                                      | Page    |
|--------------------------------------|---------|
| Welcome and Contents                 | 01-02   |
| Delivery and Returns                 | 03-04   |
| Conditions of Sale                   | 182-183 |
| Curved Edge Worktops                 |         |
| Tandem 30mm Curved Edge              | 07      |
| Tandem 40mm Curved Edge              | 09      |
| Spectra 40mm Curved Edge             | 13      |
| Lamura 20mm Curved Edge              | 19      |
| Lamura 40mm Curved Edge              | 21      |
| Egger 40mm Curved Edge               | 25      |
| Kronospan 30mm and 40mm Curved Edge  | 29      |
| Square Edge Worktops                 |         |
| Spectra 22mm and 40mm Square Edge    | 33      |
| Spectra Square Edge Custom           | 37      |
| Egger 25mm and 40mm Square Edge      | 39      |
| Kronospan 22mm and 40mm Square Edge  | 41      |
| Spectra 12mm Slim Edge               | 43      |
| Spectra Slim Edge Custom             | 47      |
| Zenith 12mm Compact                  | 49      |
| Spectra 30mm and 40mm Solid Wood     | 53      |
| Solid Surfaces                       |         |
| Mirostone                            | 57      |
| Staron                               | 63      |
| Lamar                                | 71      |
| Wall Panelling                       |         |
| Mazan                                | 79      |
| Esquire                              | 83      |
| Bushboard Nuance                     | 85      |
|                                      | 00      |
| Sinks and Taps                       |         |
| River Collection                     | 95      |
| AXIX                                 | 117     |
| Built-in Appliances                  |         |
| Indesit and Hotpoint                 | 121     |
| Flooring                             |         |
| Quick-Step Impressive Laminate       | 143     |
| Quick-Step LOC Laminate              | 147     |
| Quick-Step Ciro Herringbone Vinyl    | 148     |
| Quick-Step Bloom Vinyl               | 149     |
| Quick-Step Blos Vinyl                | 153     |
| Quick-Step Illume Vinyl              | 155     |
| Quick-Step Oro Vinyl                 | 156     |
| BerryAlloc Ocean+ Laminate           | 157     |
| BerryAlloc Cadenza Laminate          | 163     |
| BerryAlloc Chateau+ Laminate         | 165     |
| BerryAlloc Zenn 30 Rigid Click Vinyl | 167     |
| BerryAlloc Zenn 55 Glue Down Vinyl   | 169     |
| Accessories                          |         |
| Worktop Accessories                  | 173     |
| Flooring Accessories                 | 179     |
|                                      |         |