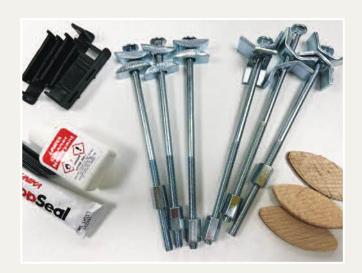

ellent bonding strength
- Flexible / waterproof joints



**Earth Dust** 

(SPECTSEAL114)



## BB Complete all-in-one adhesive No need for silicone or separate fillers

Valenza

(SPECTSEAL116)

Timberwolf

(SPECTSEAL115)



• 6 most popular colours now in an easy-use syringe-style cartridge

**Grey Oak** 

(SPECTSEAL112)

**Light Grey** 

- Brand new advanced formulation guarantees superb results
- Easy and flexible to work with for bonding, sealing and finishing
- Choice of 20 colour matches for over 100 worktop designs
- Comes in a C90 cartridge for a standard glue gun
- One job, One cartridge

Conditions of Warranty are available at www.bushboard.co.uk























WHITE CTSEALIO1 Adhesive 1 Sealant

**Mouse Dust** 

(SPECTSEAL117)





















# Worktop Accessories



## **Spectra Jointing Kits**

Designed to make the job easier, each Spectra Curved-Edge and Spectra Square-Edge décor has been colour matched to one of the Spectra Jointing Kits\*.

### Each Kit contains:

- 1 x 20g TopSeal with TopSeal applicator
- 3 x 15mm Easibolts for 38mm worksurfaces
- 3 x 12mm Easibolts for 22mm worksurfaces
- 3 x No. 20 jointing biscuits
- 1 x Instruction leaflet
- \* Each décor from our Lamura Worksurface Collection has also been colour-matched to one of the Spectra Jointing Kits.





### Spectra Slim-Edge **Installation Kit 1**

Suitable for 2 worktop joints up to 950mm and undermount sink installation.





## Spectra Slim-Edge **Installation Kit 2**

Suitable for 1 worktop joint up to 950mm.



## Adjustable Support Legs

These adjustable support legs have p