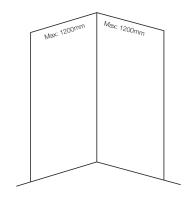

ternal Corner - Aluminium | £45.53      |
| 2450mm External Corner - White     | £35.22      |
| 2450mm External Corner - Aluminium | £51.75      |
| 2450mm Straight Joint - White      | £28.41      |
| 2450mm Straight Joint - Aluminium  | £41.43      |
| 2450mm End Cap - White             | £22.77      |
| 2450mm End Cap - Aluminium         | £45.53      |
|                                    |             |



## Nuance Pack Kits

#### Six packs that cover you for most installations:

Packs below include all Nuance panels and adhesive / sealant. Don't forget there is no need for trims.

#### Corner

#### **Nuance Pack Kit - A**

#### Perfect for shower enclosures up to 1200mm

Pack includes:

- 2 x 1200mm postformed panels
- 2 tubes neutral BB Complete
- 1 tube colour match BB Complete



#### Recess

#### **Nuance Pack Kit - D**

#### Perfect for shower enclosures up to 1200mm

Pack includes:

- 2 x 1200mm postformed panels
- 1 x 1200mm tongue and grove panels
- 3 tubes neutral BB Complete
- 1 tube colour match BB Complete



#### Nuance Pack Kit - B

#### Perfect for shower enclosures, walk-ins or baths up to 1800mm

Pack includes:

- 2 x 1200mm postformed panels
- 1 x 600mm tongue and grove panels
- 3 tubes neutral BB Complete
- 1 tube colour match BB Complete



#### **Nuance Pack Kit - E**

#### Perfect for shower enclosures, walk-ins or baths up to 1800mm

Pack includes:

- 2 x 1200mm postformed panels
- 1 x 1200mm tongue and grove panels
- 1 x 600mm tongue and grove panels
- 4 tubes neutral BB Complete
- 1 tube colour match BB Complete



#### **Nuance Pack Kit - C