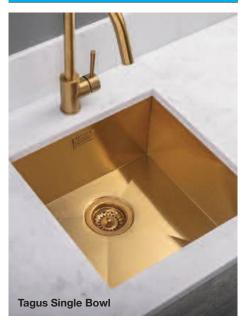

| 200mm            |
| Half bowl depth           | 140mm            |
| Minimum cabinet size      | 600mm            |
| Bowl dimensions           | 580 x 430mm      |
| Waste disposal compatible |                  |
| I H or RH ontions         |                  |

SUPPLIED WITH WASTE AND HYGIENIC OVERFLOW



| Brazos                    | Single bowl      |
|---------------------------|------------------|
| Stainless Steel           | Inset/Undermount |
| Price (RRP)               | £340.59          |
| Non reversible            |                  |
| Main bowl depth           | 200mm            |
| Minimum cabinet size      | 600mm            |
| Bowl dimensions           | 530 x 440mm      |
| Waste disposal compatible |                  |

SUPPLIED WITH WASTE AND HYGIENIC OVERFLOW





#### River Stainless Steel Undermount Sinks

Our undermount sinks are made from 304 grade stainless steel. Covering both single and one and a half bowl styles, this popular option enables you to create the bespoke kitchen you desire without sacrificing the practicality you demand.

For installation ease we offer a prefabricated service, with the sink fully fitted within your chosen worksurface.









| Trent                | One & half bowl |
|----------------------|-----------------|
| Stainless Steel      | Undermount      |
| Price (RRP)          | £158.70         |
| Reversible           |                 |
| Main bowl depth      | 185mm           |
| Half bowl depth      | 110mm           |
| Minimum cabinet size | 600mm           |
| Bowl dimensions      | 594 x 460mm     |

S