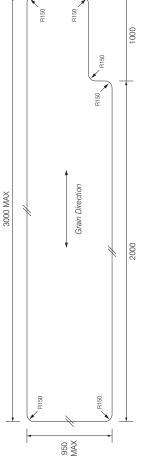

|                                                                                                                                                           |



# Spectra Slim-Edge Worktop Configuration

**Example Diagram** 



B - Restricted Worktop
Worktop B is fixed in size between 2 walls.
We will supply this over size for you to scribe
accurately on site. A - Open End Worktop
Worktop A is open at one end so it should
not be necessary to supply this over size.

C - Island Work Worktop C is a to the exact si

| -       | olied                           | dges. Radius restrictions: Minimum in |
|---------|---------------------------------|---------------------------------------|
| vorktop | s an island and can be supplied | size required with finished edges.    |



Contact Name

Retailer

Telephone Address

650

300

ernal radius 30mm, Minimum external radius 30mm.

# Zenith 12mm Compact Worktops



# Inspired by Natural Materials. Introducing the compact 12mm Zenith Collection.

Choose from the Zenith range of 12mm solid laminate worksurfaces, breakfast bars and upstands to achieve a finish that is as stylish as it is durable.

You can enjoy the visual appeal of stone with the practical benefits of laminate, as Zenith is incredibly versatile, easy to install and requires no complex maintenance routine. Let your creativity flow with Zenith to incorporate drainer grooves, waterfall edges, matching shelves and more!

Available in a variety of marble, stone and industrial-inspired finishes, Zenith worktops can complement a wide range of home aesthetic