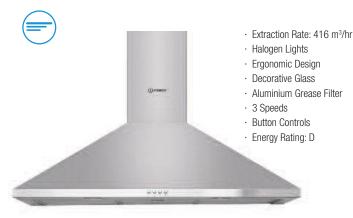

Failure Device
- · LPG Convertible



Price (RRP)

£459.33







LED Lights



3 Power Settings

#### **Hotpoint Icons**



Touch Control



Clean Filter Indicator



Run-On Timer



LED Lights



Booster



Stainless Steel Grease Filters

### UHPM 6.3 F CS X/1 **60cm Chimney Hood**

Stainless Steel





### PHPN6.5 FLMX **60cm Chimney Hood**

Stainless Steel



- · Extraction Rate: 368 m<sup>3</sup>/hr
- · Halogen Lights
- · Ergonomic Design
- · Aluminium Grease Filter
- · Charcoal Filter Included
- · 3 Speeds
- · Energy Rating: E



- · Push Button Control
- · 3 Speeds
- · 2 Grease Filters
- · Charcoal Filter Included
- · 2 Lights
- · Extraction Rate: 420 m³/hr

Price (RRP) £209.24

(i) indesit

Price (RRP) £208.69

Hotpoint

#### IHPC 9.4 LM X

#### 90cm Chimney Hood

Stainless Steel



Price (RRP) £241.15

#### PHPN9.5FLMX

#### 90cm Chimney Hood

Stainless Steel



Price (RRP)

£254.46



IHBS 6.5 LM X

#### 60cm Box Chimney Hood

Stainless Steel





#### PHC 6.7 FLBIX 60cm Box Chimney Hood

Stainless Steel



- · Halogen Lights
- · Ergonomic Design
- · T-Box Shape
- · Aluminium Grease Filter
- · 3 Speeds
- · Button Controls
- · Energy Rating: D









- · Touch Control
- · Clean Filter Indicator
- · Run-On Timer
- · 3 Speeds plus Booster
- · 2 Stainless Steel Grease Filters
- · Charcoal Filter Included
- · 2 Lights
- · Extraction Rate: 757 m³/hr

£229.51 Price (RRP)

Price (RRP) £347.74



#### PHFG6.4FLMX

#### 60cm Flat Glass Chimney Hood

Stainless Steel



- Hotpoint
- · Electronic Button Control
- · Clean Filter Indicator
- · 3 Speeds plus Booster
- · 1 Greas