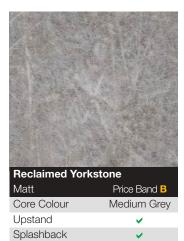

|  |





















| White Italian Ma | arble        | Calm White C | )uartz |
|------------------|--------------|--------------|--------|
| Matt             | Price Band B | Matt         | Prid   |
| Core Colour      | White        | Core Colour  |        |
| Upstand          | <b>~</b>     | Upstand      |        |
| Splashback       | <b>~</b>     | Splashback   |        |
| •                |              | •            |        |



ce Band 🖪



| Venetian Marble |              |
|-----------------|--------------|
| Matt            | Price Band B |
| Core Colour     | White        |
| Upstand         | <b>✓</b>     |
| Splashback      | <b>✓</b>     |



| Navola Marble |              |
|---------------|--------------|
| Matt          | Price Band 📙 |
| Core Colour   | White        |