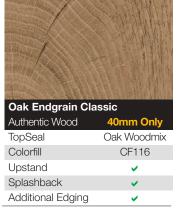

\*</sup> All splashbacks come dual sided (excluding the 40mm ranges)

# Kronospan 22mm and 40mm Square Edge Worktops









# Ironospan









| Venato              |          |
|---------------------|----------|
| Super Quality Gloss |          |
| TopSeal             | Valenza  |
| Colorfill           | CF048    |
| Upstand             | <b>~</b> |
| Splashback          | <b>~</b> |
| Additional Edging   | <b>~</b> |

| Concrete Art Opal Grey |          |  |
|------------------------|----------|--|
| Deep Painted           |          |  |
| TopSeal                | Valenza  |  |
| Colorfill              | CF436    |  |
| Upstand                | <b>✓</b> |  |
| Splashback             | <b>✓</b> |  |
| Additional Edging      | ~        |  |
|                        |          |  |











| Kronospan Square Edge Range  | Price (RRP) |
|------------------------------|-------------|
| Worktops                     |             |
| 3050 x 620 x 22mm            | £124.65     |
| 3050 x 620 x 40mm            | £163.28     |
| 3050 x 900 x 40mm            | £295.06     |
| Splashback                   |             |
| 3050 x 600 x 6mm             | £113.61     |
| Upstand                      |             |
| 3000 x 100 x 20mm            | £64.50      |
| Accessories                  |             |
| 1300 x 30 x 1.5mm ABS Edging | £4.57       |
| 1300 x 40 x 1.5mm ABS Edging | £4.57       |

Splashback

Additional Edging



# Spectra 12mm Slim Edge Worktops

White Italian Marble (Island Unit)
Concrete Woodprint (Worksurfaces)

### Spectra Slim-Edge Décor Collection - E