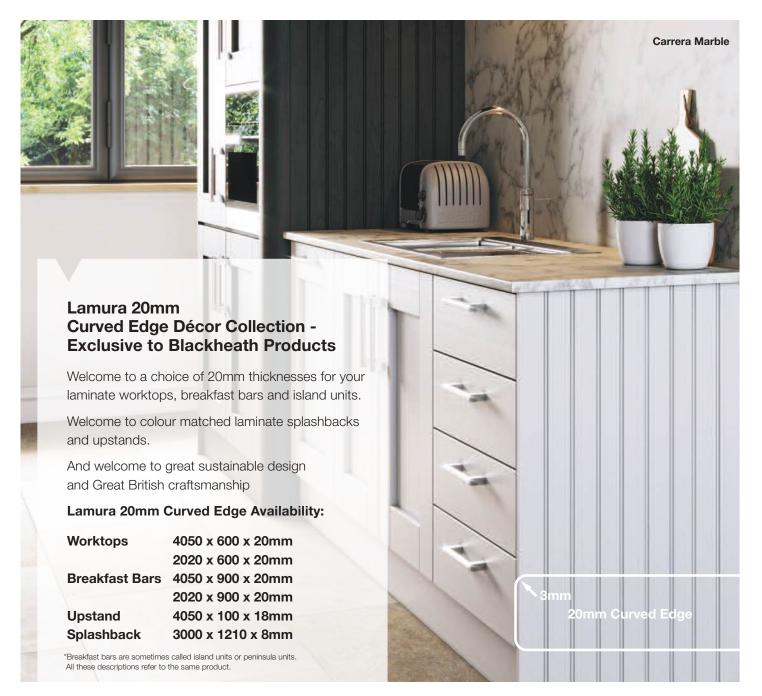

|             |
| 1800 x 600 x 40mm                                      | £116.32     |
| 3600 x 600 x 40mm                                      | £190.22     |
| 1800 x 665 x 40mm                                      | £180.70     |
| 3600 x 665 x 40mm                                      | £318.97     |
| 1800 x 900 x 40mm                                      | £192.03     |
| 3600 x 900 x 40mm                                      | £349.16     |
| Splashback: Price Band A - Matt / Satin / Stone / Wood |             |
| 3000 x 1200 x 8mm                                      | £227.21     |
| Upstand: Price Band A - Matt / Satin / Stone / Wood    |             |
| 3600 x 100 x 18mm                                      | £75.46      |





# Lamura 20mm Curved Edge Worktops











# LAMURA°





| Grey Veined Marble |              |
|--------------------|--------------|
| Matt               | Price Band A |
| Spectra Seal       | Grey         |
| Colorfill          | CF049        |
| Upstand            | <b>✓</b>     |
| Splashback         | <b>✓</b>     |



| Carrera Marble |              |
|----------------|--------------|
| Matt           | Price Band A |
| Spectra Seal   | Valenza      |
| Colorfill      | CF044        |
| Upstand        | <b>~</b>     |
| Splashback     | <b>✓</b>     |







| White Andromeda |              |
|-----------------|--------------|
| Quartz          | Price Band B |
| Spectra Seal    | White        |
| Colorfill       | CF070        |
| Upstand         | <b>~</b>     |
| Splashback      | <b>✓</b>     |



|