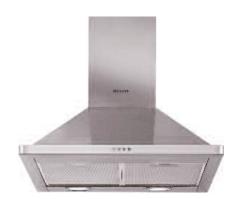

Failure Device







Hotpoint



Price (RRP)

£526.90

(i) ındesit



Price (RRP)

ING 72T/BK 75cm Gas On Glass Hob

Black Glass



- · 1 High Power Flame
- · 1 Rapid Burner
- · 2 Semi-Rapid Burners
- · 1 Auxiliary Burner
- · Cast Iron Pan Supports
- · Flame Failure Device
- · LPG Convertible



Price (RRP)

£459.33







LED Lights



3 Power Settings

#### **Hotpoint Icons**



Touch Control



Clean Filter Indicator



Run-On Timer



LED Lights



Booster



Stainless Steel Grease Filters

### UHPM 6.3 F CS X/1 **60cm Chimney Hood**

Stainless Steel





### PHPN6.5 FLMX **60cm Chimney Hood**

Stainless Steel



- · Extraction Rate: 368 m<sup>3</sup>/hr
- · Halogen Lights
- · Ergonomic Design
- · Aluminium Grease Filter
- · Charcoal Filter Included
- · 3 Speeds
- · Energy Rating: E



- · Push Button Control
- · 3 Speeds
- · 2 Grease Filters
- · Charcoal Filter Included
- · 2 Lights
- · Extraction Rate: 420 m³/hr

Price (RRP) £209.24

(i) indesit

Price (RRP) £208.69

Hotpoint

#### IHPC 9.4 LM X

#### 90cm Chimney Hood

Stainless Steel



Price (RRP) £241.15

#### PHPN9.5FLMX

#### 90cm Chimney Hood

Stainless Steel



Price (RRP)

£254.46



IHBS 6.5 LM X

#### 60cm Box Chimney Hood

Stainless Steel





#### PHC 6.7 FLBIX 60cm Box Chimney Hood

Stainless Steel



- · Halogen Lights
- · Ergonomic Design
- · T-Box Shape
- · Aluminium Grease Filter
- · 3 Speeds
- · Button Controls
- · Energy Rating: D









- · Touch Control
- · Clean Filter Indicator
- · Run-On Timer
- · 3 Speeds plus Booster
- · 2 Stainless Steel Grease Filters
- · Charcoal Filter Included
- · 2