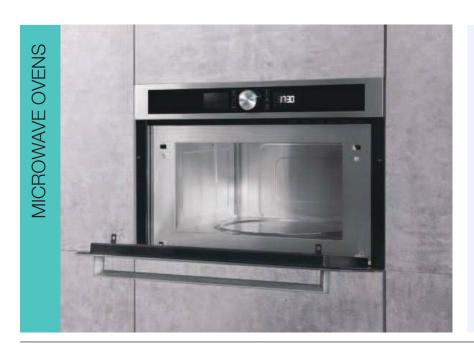

**Splashback** <sup>†</sup> Two long edges and one short edge bonded with the same decorative surface. Breakfast bars are sometimes called island units or peninsula units

All these descriptions refer to the same product.