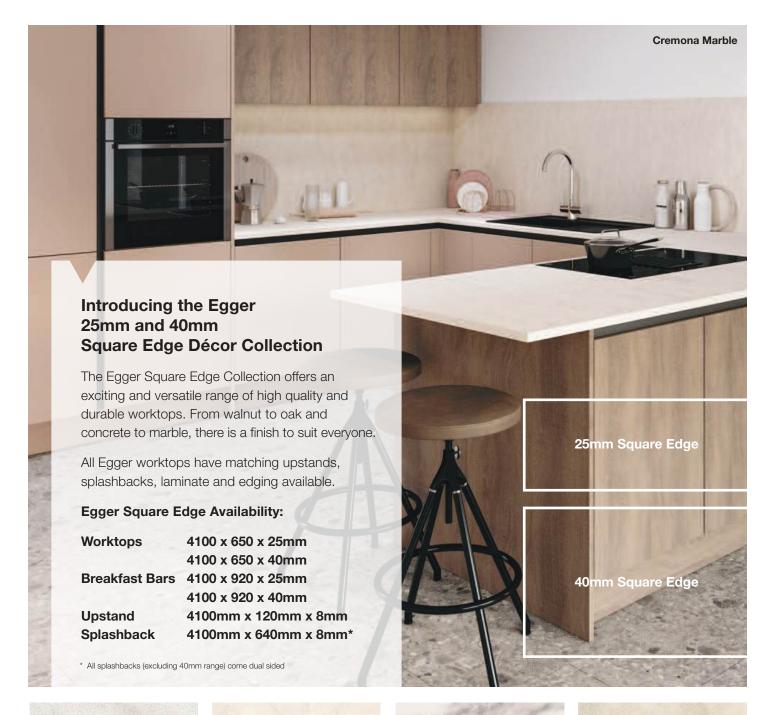

TANDEM SPECTIA LAMURA

# Tandem 30mm Curved Edge Worktops

# Slimline It's 30mm thickness is in tune with the current kitchen design demand for thinner worktops. On Trend

The leading edge of Tandem 30mm Curved Edge worktops and both long edges of Tandem 30mm Curved Edge breakfast bars\* have classic, gently curved edges: which look great! **Low Cost** 

Tandem 30mm Curved Edge is the lowest price range from the Tandem Collection.

| Natural Blocked Beech |  |
|-----------------------|--|

| <b>Portland Cement</b> |              |
|------------------------|--------------|
| Matt                   | Price Band A |
| Spectra Seal           | Light Grey   |
| Colorfill              | CF406        |
| Upstand                | <b>✓</b>     |
| Splashback             | <u> </u>     |