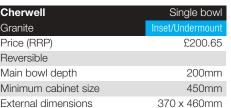

| Reversible                    |                 |
| Main bowl depth               | 180mm           |
| Half bowl depth               | 120mm           |
| Minimum cabinet size          | 600mm           |
| External dimensions           | 1000 x 500mm    |
| SUPPLIED WITH WASTE, HYGIENIC |                 |

**OVERFLOW AND FITTING CLIPS** 





For a copy of our River Sinks and Taps collection brochure call **0121 561 4245** or email your request to us at sales@blackheathproducts.co.uk



#### **River Granite Undermount / Inset Sinks**

Our super smooth granite undermount / inset sinks are available in a range of sizes and contemporary colours. Ideal for both are manufactured principally with natural quartz for toughness, colourfastness, and resistance to heat and stains.















| Black  | Graphite Grey | Blue |
|--------|---------------|------|
| Fossil | White         |      |



| Severn                                                      | One & half bowl  |
|-------------------------------------------------------------|------------------|
| Granite                                                     | Inset/Undermount |
| Price (RRP)                                                 | £275.52          |
| Reversible                                                  |                  |
| Main bowl depth                                             | 200mm            |
| Half bowl depth                                             | 140mm            |
| Minimum cabinet size                                        | 600mm            |
| External dimensions