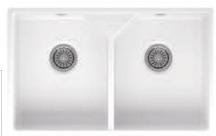

and a Half Bowl      |        |
| Price (RRP)              | £78.75 |
| 2 x 90mm basket strainer |        |
| Rectangular overflow     |        |



#### **River Ceramic Sinks**

Our individually handcrafted ceramic sinks have a fireclay finish with a hardwearing, non-porous surface that provides excellent resistance to household chemicals and detergents.

So, whether your kitchen is traditional or contemporary, thanks to the wide number of styles available you're sure to find one that feels perfectly at home.









| White   |  |
|---------|--|
| Seramic |  |
| Ceran   |  |

Bailey

£211.15

250mm

600mm

595 x 455mm

Ceramic

Price (RRP)

Non Reversible

Main bowl depth

Minimum cabinet size

External dimensions





600mm

595 x 475mm

SUPPLIED WITH WASTE AND CHROME FINISH OVERFLOW



| Carmac                  | Double bowl |  |  |
|-------------------------|-------------|--|--|
| Ceramic                 |             |  |  |
| Price (RRP)             | £371.28     |  |  |
| Non Reversible          |             |  |  |
| Main bowl depth         | 190mm       |  |  |
| Minimum cabinet size    | 800mm       |  |  |
| External dimensions     | 795 x 490mm |  |  |
| SUPPLIED WITH WASTE AND |             |  |  |



SUPPLIED WITH WASTE AND CHROME FINISH OVERFLOW

For a copy of our River Sinks and Taps collection brochure call 0121 561 4245 or email your request to us at sales@blackheathproducts.co.uk



Ceramic

Price (RRP)

Main bowl depth

Minimum cabinet size

External dimensions

Reversible

Ceramic White







| Witham                                            | One