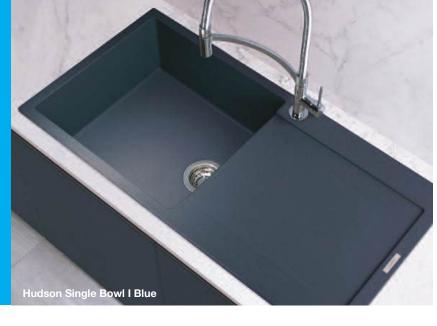

ED WITH WASTE AND HYGIENIC OVERFLOW





| Twiss                   | Single bowl |
|-------------------------|-------------|
| Stainless Steel         | Undermount  |
| Price (RRP)             | £214.22     |
| Large deep bowl         |             |
| Main bowl depth         | 200mm       |
| Minimum cabinet size    | 600mm       |
| Bowl dimensions         | 530 x 450mm |
| CUDDITED WITH WACTE AND |             |

SUPPLIED WITH WASTE AND HYGIENIC OVERFLOW



#### **River Granite Inset Sinks**

Available in a range of stylish tones, every granite inset sink is primarily manufactured with natural quartz for optimal durability, colourfastness and resistance to heat and stains. They also include exceptional anti-bacterial properties, providing you with both style and safety in the kitchen.









| Winster              | Single bowl |
|----------------------|-------------|
| Granite              | Inset       |
| Price (RRP)          | £222.29     |
| Reversible           |             |
| Main bowl depth      | 205mm       |
| Minimum cabinet size | 450mm       |
| External dimensions  | 860 x 500mm |

SUPPLIED WITH WASTE, HYGIENIC OVERFLOW AND FITTING CLIPS





| Lymington            | Single bowl  |
|----------------------|--------------|
| Granite              | Inset        |
| Price (RRP)          | £233.94      |
| Reversible           |              |
| Main bowl depth      | 220mm        |
| Minimum cabinet size | 600mm        |
| External dimensions  | 1000 x 500mm |
|                      |              |

SUPPLIED WITH WASTE, HYGIENIC OVERFLOW AND FITTING CLIPS