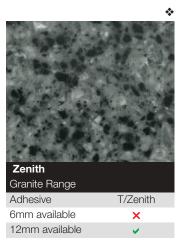

ably thin up to whatever thickness you want. You can even stylishly incorporate a mixture of thicknesses into your kitchen design. How about an ultra thick 100mm surface on the breakfast bar and ultra thin 12mm for all the other worksurfaces? And of course with Staron, you can seamlessly have whatever length or depth of worksurface or breakfast bar you want.



### Terrazzo Range

While rooted in tradition, terrazzo design is increasingly being embraced in modern kitchens. You'll find three distinctively different styles just a stone's throw away.











<sup>\*</sup>Darker colours in the Staron range are more delicate than lighter colours and require a greater level of care. These colours will not be covered by the 10-year warranty for use in domestic kitchens.

# staron





















Key to availability ✓ Available ex-stock Blackheath











### **Tuscany Marble Range**

Drawing inspiration from the marbles quarried in the Tuscany region of Italy, these three marble-effect décors add instant glamour and gravitas to any kitchen.











Staron prices are available from your approved fabricator

### White Stone Range

There's a reason white remains a timeless colour choice in the kitchen. Naturally it brings added light and brightness, but it also creates the illusion of having more room to play with.





12mm available









### Staron is 100% waterpoof

Because Staron surfaces are completely non-porous water bound viruses and bacteria cannot develop within the surface. So when you thoroughly wipe clean your Staron surfaces you can be confident you're