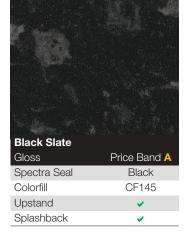

Edge Worktops



The solid look of the 40mm thickness of Tandem is still the most popular choice for kitchen worktops and breakfast bars\*. The laminate wraps around the top and bottom surface of each Tandem edge; this gives the additional protection and looks great!

Tandem has a modern, tightly curved profile for the leading edge of the worktops and both long edges of the breakfast bars\*. These new curved edges gives an almost square edge look, which is a very popular kitchen surface trend.

### **Tandem 40mm Curved Edge Availability:**

 Worktop
 3000 x 600 x 40mm

 Breakfast Bar
 3000 x 900 x 40mm

 Upstand
 3000 x 100 x 18mm

 Splashback
 3000 x 1210 x 8mm

\*Breakfast bars are sometimes called island units or peninsula units. All these descriptions refer to the same product.











**Snow Spark** 











### Curved-Edge

Tandem 40mm Curved Edge has a modern, tightly curved profile for the leading edge of the worktops and both long edges of the breakfast bars\*. These new curved edges give Tandem 40mm Curved Edge an almost square edge look, which is a very popular kitchen surface trend.

### Solid Look

The laminate wraps around the top and bottom surface of each worktop and breakfast bar edge, giving Tandem 40mm Curved Edge additional protection and a stylishly solid look.





More Tandem® over the page...



Upstand

Splashback

















| Cloudy Concrete |              |  |
|-----------------|--------------|--|
| Matt            | Price Band A |  |
| Spectra Seal    | Light Grey   |  |
| Colorfill       | CF041        |  |
| Upstand         | <b>✓</