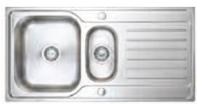

owl |
|----------------------|-------------|
| Stainless Steel      | Inset       |
| Price (RRP)          | £155.20     |
| Reversible           |             |
| Main bowl depth      | 200mm       |
| Minimum cabinet size | 450mm       |
| External dimensions  | 800 x 500mm |
| Compact design       |             |

SUPPLIED WITH WASTE, HYGIENIC OVERFLOW AND FITTING CLIPS



| Eden                 | Single bowl  |
|----------------------|--------------|
| Stainless Steel      | Inset        |
| Price (RRP)          | £160.60      |
| Reversible           |              |
| Main bowl depth      | 200mm        |
| Minimum cabinet size | 600mm        |
| External dimensions  | 1000 x 500mm |
|                      |              |

SUPPLIED WITH WASTE, HYGIENIC OVERFLOW AND FITTING CLIPS





| Medway                                                      | One & half bowl |
|-------------------------------------------------------------|-----------------|
| Stainless Steel                                             | Inset           |
| Price (RRP)                                                 | £166.71         |
| Reversible                                                  |                 |
| Main bowl depth                                             | 200mm           |
| Half bowl depth                                             | 143mm           |
| Minimum cabinet size                                        | 600mm           |
| External dimensions                                         | 1000 x 500mm    |
| SUPPLIED WITH WASTE, HYGIENIC<br>OVERFLOW AND FITTING CLIP