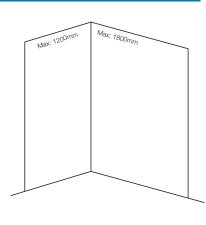

ns:

Packs below include all Nuance panels and adhesive / sealant. Don't forget there is no need for trims.

#### Corner

#### **Nuance Pack Kit - A**

#### Perfect for shower enclosures up to 1200mm

Pack includes:

- 2 x 1200mm postformed panels
- 2 tubes neutral BB Complete
- 1 tube colour match BB Complete



#### Recess

#### **Nuance Pack Kit - D**

#### Perfect for shower enclosures up to 1200mm

Pack includes:

- 2 x 1200mm postformed panels
- 1 x 1200mm tongue and grove panels
- 3 tubes neutral BB Complete
- 1 tube colour match BB Complete



#### Nuance Pack Kit - B

#### Perfect for shower enclosures, walk-ins or baths up to 1800mm

Pack includes:

- 2 x 1200mm postformed panels
- 1 x 600mm tongue and grove panels
- 3 tubes neutral BB Complete
- 1 tube colour match BB Complete



#### **Nuance Pack Kit - E**

#### Perfect for shower enclosures, walk-ins or baths up to 1800mm

Pack includes:

- 2 x 1200mm postformed panels
- 1 x 1200mm tongue and grove panels
- 1 x 600mm tongue and grove panels
- 4 tubes neutral BB Complete
- 1 tube colour match BB Complete



#### **Nuance Pack Kit - C**

#### Perfect for shower enclosures, walk-ins or baths up to 2400mm

Pack includes:

- 2 x 1200mm postformed panels
- 1 x 1200mm tongue and grove panels
- 3 tubes neutral BB Complete
- 1 tube colour match BB Complete



#### **Nuance Pack Kit - F**

#### Perfect for shower enclosures, walk-ins or baths up to 2400mm

Pack includes:

- 2 x 1200mm postformed panels
- 2 x 1200mm tongue and grove panels
- 4 tubes neutral BB Complete
- 1 tube colour match BB Complete







# Sinks and