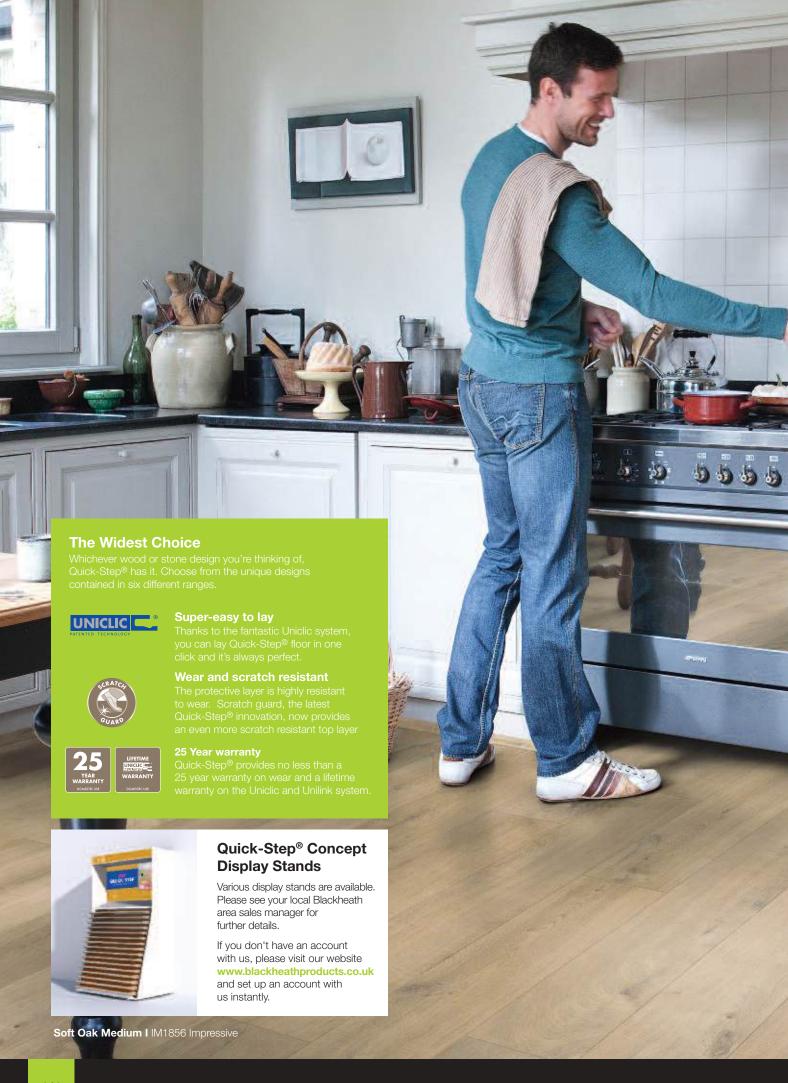

### Bespoke Thickness Worktops Laminate Edged 80mm and 100mm

ALL PRICES EXCLUDE VAT

| Dimensions            | Size | Price (RRP) |                                |
|-----------------------|------|-------------|--------------------------------|
| UP TO 1000mm x 650mm  | XS   | £315.55     |                                |
| UP TO 2020mm x 650mm  | S    | £504.70     |                                |
| UP TO 1000mm x 1200mm | М    | £504.70     | Bespoke thickness worktops are |
| UP TO 2020mm x 1200mm | L    | £836.56     | available 80mm and             |
| UP TO 4050mm x 650mm  | L    | £836.56     | 100mm depths.                  |
| UP TO 4050mm x 1200mm | XL   | £1,216.28   |                                |