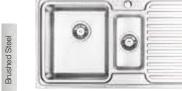

| 120mm           |
| Minimum cabinet size                                        | 600mm           |
| External dimensions                                         | 1000 x 500mm    |
| SUPPLIED WITH WASTE, HYGIENIC<br>OVERFLOW AND FITTING CLIPS |                 |



River Collection Taps

can be found on pages 111-114







| Tamar                    | Single bowl  |
|--------------------------|--------------|
| Stainless Steel          | Inset        |
| Price (RRP)              | £206.30      |
| LH or RH drainer options |              |
| Main bowl depth          | 212mm        |
| Minimum cabinet size     | 600mm        |
| External dimensions      | 1000 x 500mm |
|                          |              |

SUPPLIED WITH WASTE, HYGIENIC OVERFLOW AND FITTING CLIPS



| Clyde                                                       | Single bowl  |
|-------------------------------------------------------------|--------------|
| Stainless Steel                                             | Inset        |
| Price (RRP)                                                 | £250.73      |
| LH or RH drainer options                                    |              |
| Main bowl depth                                             | 202mm        |
| Half bowl depth                                             | 120mm        |
| Minimum cabinet size                                        | 600mm        |
| External dimensions                                         | 1000 x 500mm |
| SUPPLIED WITH WASTE, HYGIENIC<br>OVERFLOW AND FITTING CLIPS |              |





| N