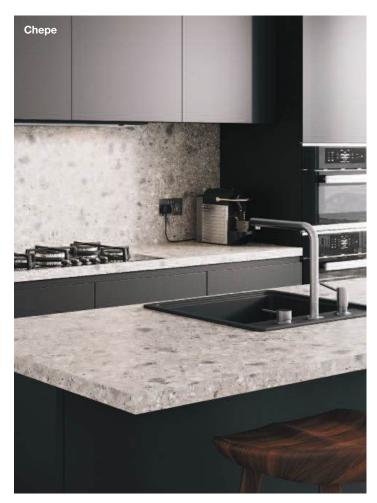

£94.45      |
| ABS Edging                                                    |             |
| 5m x 23mm x 1.5mm Long Grain                                  | £11.93      |
| 5m x 30mm x 1.5mm Long Grain                                  | £14.94      |
| 5m x 43mm x 1.5mm Long Grain                                  | £16.61      |
| 5m x 43mm x 1.5mm Short Grain                                 | £16.61      |
| Accessories                                                   |             |
| Egger Seal Cartridge 290ml                                    | £27.22      |
| * All splashbacks come dual sided (excluding the 40mm ranges) |             |

<sup>\*</sup> All splashbacks come dual sided (excluding the 40mm ranges)

# Kronospan 22mm and 40mm Square Edge Worktops









# Ironospan









| Venato              |          |
|---------------------|----------|
| Super Quality Gloss |          |
| TopSeal             | Valenza  |
| Colorfill           | CF048    |
| Upstand             | <b>~</b> |
| Splashback          | <b>~</b> |
| Additional Edging   | <b>~</b> |

| Concrete Art Opal Grey |          |  |
|------------------------|----------|--|
| Deep Painted           |          |  |
| TopSeal                | Valenza  |  |
| Colorfill              | CF436    |  |
| Upstand                | <b>✓</b> |  |
| Splashback             | <b>✓</b> |  |
| Additional Edging      | ~        |  |
|                        |          |  |











| Kronospan Square Edge Range  | Price (RRP) |
|------------------------------|-------------|
| Worktops                     |