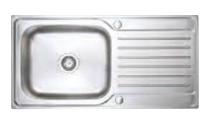

(RRP)             | £139.98         |
| Reversible              |                 |
| Main bowl depth         | 155mm           |
| Half bowl depth         | 80mm            |
| Minimum cabinet size    | 600mm           |
| External dimensions     | 965 x 500mm     |
| SUDDITIED BOYED WITH WA | STE EITTINGS    |

SUPPLIED BOXED, WITH WASTE FITTINGS AND CHROME SINGLE LEVER MIXER TAP





| Don                  | Single bowl |
|----------------------|-------------|
| Stainless Steel      | Inset       |
| Price (RRP)          | £155.20     |
| Reversible           |             |
| Main bowl depth      | 200mm       |
| Minimum cabinet size | 450mm       |
| External dimensions  | 800 x 500mm |
| Compact design       |             |

SUPPLIED WITH WASTE, HYGIENIC OVERFLOW AND FITTING CLIPS



| Eden                 | Single bowl  |
|----------------------|--------------|
| Stainless Steel      | Inset        |
| Price (RRP)          | £160.60      |
| Reversible           |              |
| Main bowl depth      | 200mm        |
| Minimum cabinet size | 600mm        |
| External dimensions  | 1000 x 500mm |
|                      |              |

SUPPLIED WITH WASTE, HYGIENIC OVERFLOW AND FITTING CLIPS





| Medway                                                      | One & half bowl |
|-------------------------------------------------------------|-----------------|
| Stainless Steel                                             | Inset           |
| Price (RRP)                                                 | £166.71         |
| Reversible