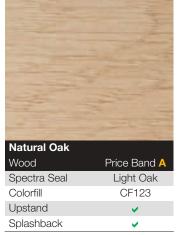

Calacatta Marble |              |
|------------------|--------------|
| Matt             | Price Band A |
| Spectra Seal     | Valenza      |
| Colorfill        | CF124        |
| Upstand          | <b>✓</b>     |
| Splashback       | <b>~</b>     |



| White Sirius |              |
|--------------|--------------|
| Quarry       | Price Band 📙 |
| Spectra Seal | Soft White   |
| Colorfill    | CF033        |
| Upstand      | <b>~</b>     |
| Splashback   | <b>✓</b>     |



| White Andromeda |              |  |
|-----------------|--------------|--|
| Quartz          | Price Band B |  |
| Spectra Seal    | White        |  |
| Colorfill       | CF070        |  |
| Upstand         | <b>~</b>     |  |
| Splashback      | <b>✓</b>     |  |
|                 |              |  |

# LAMURA°









Upstand

Splashback









| Lamura 40mm Curved Edge Range                                  | Price (RRP) |
|----------------------------------------------------------------|-------------|
| Worktops: Price Band A - Matt / Wood                           |             |
| 3000 x 600 x 40mm                                              | £116.27     |
| 4050 x 600 x 40mm                                              | £161.36     |
| 4050 x 665 x 40mm                                              | £254.81     |
| 2050 x 665 x 40mm                                              | £148.62     |
| 4050 x 900 x 40mm                                              | £293.02     |
| 2050 x 900 x 40mm                                              | £167.73     |
| Splashback: Price Band A - Matt / Wo