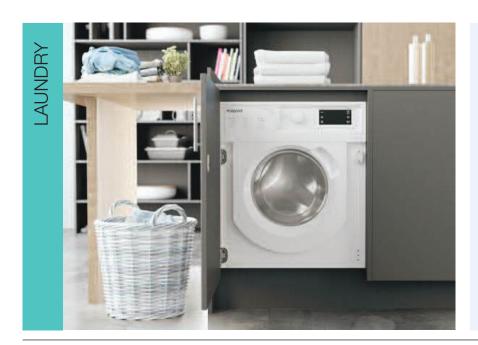

· Freezer Net Capacity: 145L
- · Total Net Capacity: 230L

Price (RRP) £601.71



BI 18A2 D/1 UK

#### Integrated 70/30 Fridge Freezer

Cabinetry Door Required







- · Energy Rating: F
- · Adjustable Thermostat
- · Glass Shelves: 4
- · Freezer Compartments: 3
- · Low Frost
- · Salad Crisper

(i) indesit



- · Reversible Doors
- · Fridge Net Capacity: 195L
- · Freezer Net
- Capacity: 80L
- · Total Net
- Capacity: 275L



HTC18 T322 UK

#### Integrated 70/30 Fridge Freezer

Cabinetry Door Required



- · Adjustable Thermostat
- · Glass Shelves: 4
- Freezer Compartments: 3
- · Total No Frost
- · Inverter Compressor
- · Salad Crisper
- Reversible Doors Fridge Net Capacity: 182L · Freezer Net

Hotpoint

Capacity: 68L · Total Net Capacity: 250L

Price (RRP)

£497.42

Price (RRP)

£761.09







Capacity



Spin Speed



LED Display



Woolmark



Child Lock

#### **Hotpoint Icons**



Anti-Stain Technology



Anti Allergy



Super Silent Motor



Eco Cycles



Sensor Drying



Super Wash

Hotpoint

BI WMIL 71252 UK N

#### 7kg Washing Machine

Integrated / Cabinetry Door Required















- · 1200 rpm Spin Speed
- · LED Display
- · Energy Rating: E
- · Push and Go Main Feature
- · 64L Water Consumption
- · Easy Iron
- · Wool Cycle
- · Variable Temperature & Spin
- · Child Lock

Price (RRP) £474.20



#### BI WMHG 71483 UK N 7kg Washing Machine Cabinetry door required











Woolmark Accredited

· Capacity: 7kg

- · 1400 rpm Spin Speed
- · Anti Stain Technology
- · Energy Rating: D
- · Anti Allergy
- · Woolmark Accredited
- · Eco Cycles
- · 16 Wash Programmes
- · 24