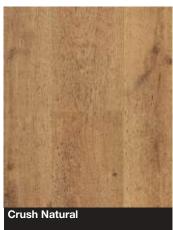

verage                  | 1.848m <sup>2</sup> |

# BerryAlloc Ocean+ Laminate Flooring

BerryAlloc's Ocean+ range is a high-performance, 100% water-resistant laminate flooring solution, designed for both residential and commercial environments. With Hydro+ technology, Ocean+ offers superior moisture resistance, making it an excellent choice for kitchens, bathrooms, and other high-humidity areas.

Built with durability in mind, Ocean+ features a scratch-resistant top layer and a strong locking system, ensuring long-lasting performance. Available in a range of realistic wood and stone designs, it delivers a natural look with the benefits of easy maintenance and installation.













































































More Ocean+ Flooring over the page...















































Accessories

We have a range of innovative installation and finishing accessories to complete your BerryAlloc floor.

| BerryAlloc Ocean+ Laminate Flooring | Price (RRP)        |
|-------------------------------------|--------------------|
| Pack                                | £48.77             |
|                                     |                    |
| Plank length                        | 1288mm             |
| Plank width                         | 190mm              |
| Plank thickness                     | 8mm                |
| Pack coverage                       | 2.20m <sup>2</sup> |

# BerryAlloc Cadenza Laminate Flooring

The Cadenza range offers a stylish and practical laminate flooring solution, perfect for modern living spaces