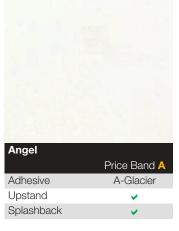

Tandem 30mm Curved Edge is the lowest price range from the Tandem Collection.

| Natural Blocked Beech |  |
|-----------------------|--|

| <b>Portland Cement</b> |              |
|------------------------|--------------|
| Matt                   | Price Band A |
| Spectra Seal           | Light Grey   |
| Colorfill              | CF406        |
| Upstand                | <b>✓</b>     |
| Splashback             | <u> </u>     |