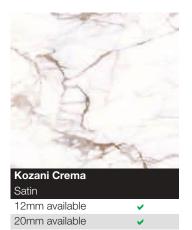

erproof is the reassurance that the surfaces are completely hygienic. This is because when you thoroughly clean and dry the surface, water borne viruses and bacteria cannot develop within the surface





#### Large format slabs with a choice of thickness!

Lamar porcelain surfaces are available with a slab size of 3200 x 1600mm which means joints are minimised and a single slab is all that's needed for the largest of island units.

Lamar porcelain surfaces are available in 12mm and 20mm thicknesses. Perfect for both workstops, splashbacks and other forms of wall panelling.







| Calacatta Luna |          |
|----------------|----------|
| Matt           |          |
| 12mm available | <b>V</b> |
| 20mm available | <b>V</b> |





20mm available



More Lamar over the page...

## LAMAR



















20mm available













## LAMAR

The large format of Lamar surfaces are difficult to fully appreciate in the previous smaller samples shown. This is why we have also shown below each of these décors in a full worktop.













# Wall Panelling

Transform an ordinary kitchen or bathroom into a haven of luxury with our range of sophisticated vanity surfaces, splashbacks and wall panels.

No more cracked tiles and grubby grout, just hygienic, easy-to-clean surfaces that make a stylish statement without having to splash out.

MAZAN



**BB** nuance

# Mazan Acrylic Glass Splashbacks and Wall Panels





| Pure White  |          |
|-------------|----------|
| High Gloss  |          |
| Finish      | Solid    |
| Price Group | 1        |
| Wall Panels | <b>✓</b> |

| A