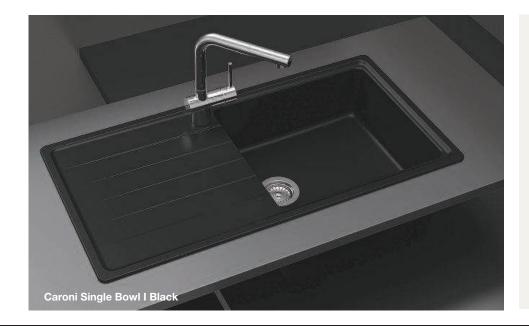

mm           |  |
| External dimensions           | 1000 x 500mm    |  |
| SUPPLIED WITH WASTE, HYGIENIC |                 |  |

**OVERFLOW AND FITTING CLIPS** 

| Black      | Dark Grey |
|------------|-----------|
| Light Grey | White     |



| Orinocco                      | One & half bowl |
|-------------------------------|-----------------|
| Granite                       | Inset           |
| Price (RRP)                   | £223.33         |
| Reversible                    |                 |
| Main bowl depth               | 180mm           |
| Half bowl depth               | 120mm           |
| Minimum cabinet size          | 600mm           |
| External dimensions           | 1000 x 500mm    |
| SUPPLIED WITH WASTE, HYGIENIC |                 |

**OVERFLOW AND FITTING CLIPS** 





For a copy of our River Sinks and Taps collection brochure call **0121 561 4245** or email your request to us at sales@blackheathproducts.co.uk



#### **River Granite Undermount / Inset Sinks**

Our super smooth granite undermount / inset sinks are available in a range of sizes and contemporary colours. Ideal for both are manufactured principally with natural quartz for toughness, colourfastness, and resistance to heat and stains.















| Black  | Graphite Grey | Blue |
|--------|---------------|------|
| Fossil | White         |      |



| Severn                                                      | One & half bowl  |
|-------------------------------------------------------------|------------------|
| Granite                                                     | Inset/Unde