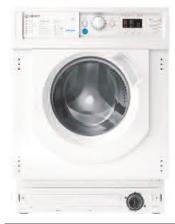

# Contents

|                                      | Page    |
|--------------------------------------|---------|
| Welcome and Contents                 | 01-02   |
| Delivery and Returns                 | 03-04   |
| Conditions of Sale                   | 182-183 |
| Curved Edge Worktops                 |         |
| Tandem 30mm Curved Edge              | 07      |
| Tandem 40mm Curved Edge              | 09      |
| Spectra 40mm Curved Edge             | 13      |
| Lamura 20mm Curved Edge              | 19      |
| Lamura 40mm Curved Edge              | 21      |
| Egger 40mm Curved Edge               | 25      |
| Kronospan 30mm and 40mm Curved Edge  | 29      |
| Square Edge Worktops                 |         |
| Spectra 22mm and 40mm Square Edge    | 33      |
| Spectra Square Edge Custom           | 37      |
| Egger 25mm and 40mm Square Edge      | 39      |
| Kronospan 22mm and 40mm Square Edge  | 41      |
| Spectra 12mm Slim Edge               | 43      |
| Spectra Slim Edge Custom             | 47      |
| Zenith 12mm Compact                  | 49      |
| Spectra 30mm and 40mm Solid Wood     | 53      |
| Solid Surfaces                       |         |
| Mirostone                            | 57      |
| Staron                               | 63      |
| Lamar                                | 71      |
| Wall Panelling                       |         |
| Mazan                                | 79      |
| Esquire                              | 83      |
| Bushboard Nuance                     | 85      |
|                                      | 00      |
| Sinks and Taps                       |         |
| River Collection                     | 95      |
| AXIX                                 | 117     |
| Built-in Appliances                  |         |
| Indesit and Hotpoint                 | 121     |
| Flooring                             |         |
| Quick-Step Impressive Laminate       | 143     |
| Quick-Step LOC Laminate              | 147     |
| Quick-Step Ciro Herringbone Vinyl    | 148     |
| Quick-Step Bloom Vinyl               | 149     |
| Quick-Step Blos Vinyl                | 153     |
| Quick-Step Illume Vinyl              | 155     |
| Quick-Step Oro Vinyl                 | 156     |
| BerryAlloc Ocean+ Laminate           | 157     |
| BerryAlloc Cadenza Laminate          | 163     |
| BerryAlloc Chateau+ Laminate         | 165     |
| BerryAlloc Zenn 30 Rigid Click Vinyl | 167     |
| BerryAlloc Zenn 55 Glue Down Vinyl   | 169     |
| Accessories                          |         |
| Worktop Accessories                  | 173     |
| Flooring Accessories                 | 179     |
|                                      |         |