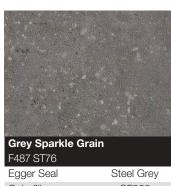

Tandem 30mm Curved Edge is the lowest price range from the Tandem Collection.

| Natural Blocked Beech |  |
|-----------------------|--|

| <b>Portland Cement</b> |              |
|------------------------|--------------|
| Matt                   | Price Band A |
| Spectra Seal           | Light Grey   |
| Colorfill              | CF406        |
| Upstand                | <b>✓</b>     |
| Splashback             | <u> </u>     |