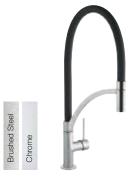

| Cremona Marble    |               |
|-------------------|---------------|
| F229 ST75         |               |
| Egger Seal        | Cremona White |
| Colorfill         | CF199         |
| Upstand           | <b>✓</b>      |
| Splashback        | <b>✓</b>      |
| Additional Edging | <b>✓</b>      |