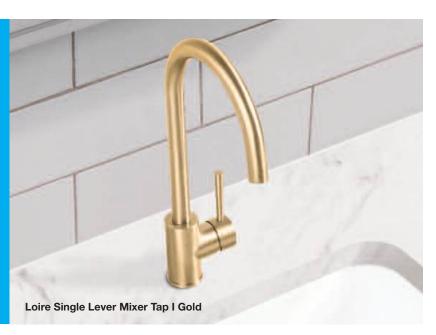

|
| Spring Loaded Waste |             |
|                     |             |

SUPPLIED WITH OVERFLOW BUT EXCLUDES WASTE



| Kaveri              | Vanity bowl |
|---------------------|-------------|
| Solid Surface       |             |
| Price (RRP)         | £152.51     |
| External dimensions | 548 x 396mm |
| Main bowl depth     | 156mm       |
| Spring Loaded Waste |             |

SUPPLIED WITH OVERFLOW BUT EXCLUDES WASTE





### **River Taps**

Finish in style with our handpicked selection of high quality, contemporary taps. Designed to effortlessly complement the premium look and feel of our sinks, all our taps are tested to work with high and low pressure systems with a minimum of 0.5 bar recommended. All taps are supplied with flexi-tails and fitted with a flow aerator.









Chrome (RRP)

Spout height

Operating pressure

Height

Reach



£38.55

164mm

221mm

137mm

0.3 bar



| Rega               |         |
|--------------------|---------|
| Twin lever mixer   |         |
| Chrome (RRP)       | £64.35  |
| Height             | 385mm   |
| Reach              | 200mm   |
| Spout height       | 287mm   |
| Operating pressure | 0.3 bar |
|                    |         |



| Vechte              |         |
|---------------------|---------|
| Single lever mixer  |         |
| Chrome (RRP)        | £142.82 |
| Brushed Steel (RRP) | £158.70 |
| Height              | 321mm   |
| Reach               | 222mm   |
| Spout height        | 275mm   |
| Operating pressure  | 0.5 bar |
|                     |         |



| Havel               |         |
|-----------