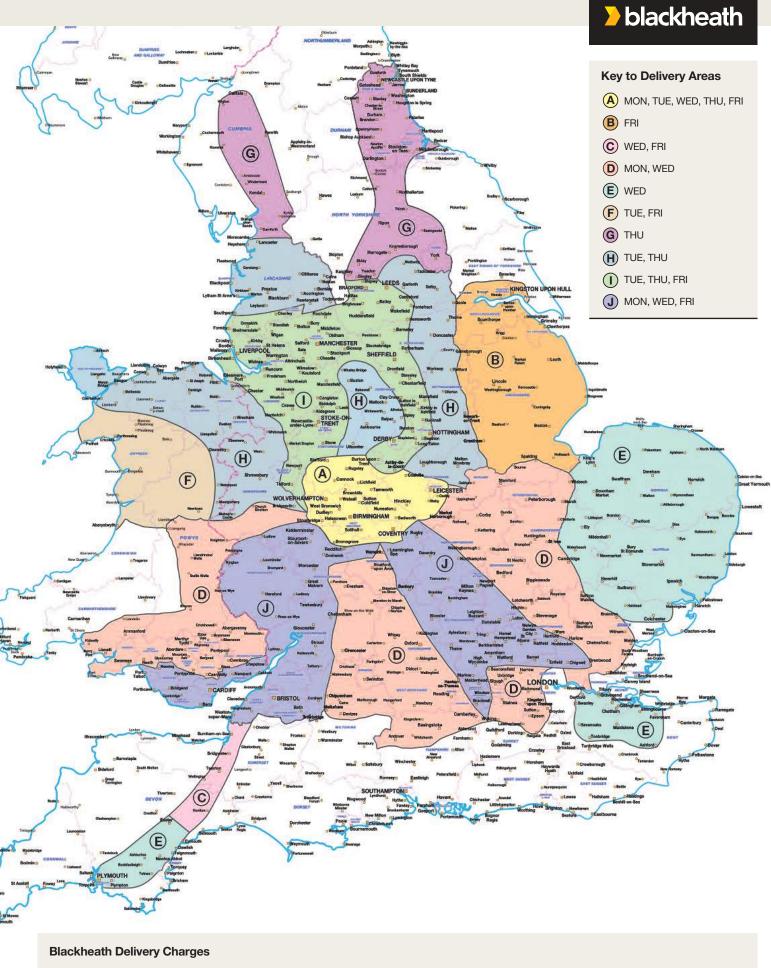

# Delivery Details

Blackheath Products' own fleet make daily deliveries from a centrally based distribution centre that carries over £7M of stock, ready for immediate dispatch.

| Location                           | Mon | Tue | Wed      | Thu      | Fri      |
|------------------------------------|-----|-----|----------|----------|----------|
| Bedfordshire                       | ✓   |     | <b>√</b> |          |          |
| Berkshire                          | ✓   |     | ✓        |          |          |
| Bristol / North Somerset           | ✓   |     | ✓        |          | <b>√</b> |
| Buckinghamshire                    | ✓   |     | <b>√</b> |          | ✓        |
| Cambridgeshire                     | ✓   |     | ✓        |          |          |
| Cheshire                           |     | 1   |          | 1        | /        |
| Cumbria                            |     |     |          | 1        |          |
| Derbyshire                         |     | 1   |          | ✓        | ✓        |
| Devon / South Somerset             |     |     | <b>✓</b> |          | ✓        |
| Essex (West only)                  | ✓   |     | /        |          | ✓        |
| Gloucestershire                    | 1   |     | ✓        |          | <b>√</b> |
| Greater Manchester                 |     | 1   |          | 1        | /        |
| Herefordshire                      | ✓   |     | ✓        |          | ✓        |
| Hertfordshire                      | ✓   |     | ✓        |          | ✓        |
| Lancashire                         |     | ✓   |          | ✓        |          |
| Leicester (Central)                | ✓   | ✓   | ✓        | ✓        | ✓        |
| Leicestershire                     |     | ✓   |          | ✓        |          |
| London (Central & East)            | ✓   |     | ✓        |          |          |
| Merseyside                         |     | ✓   |          | ✓        | ✓        |
| North East                         |     |     |          | <b>✓</b> |          |
| Northamptonshire                   | ✓   |     | ✓        |          | ✓        |
| Nottinghamshire (Central & South)  |     | ✓   |          | ✓        | ✓        |
| Nottinghamshire (North)            |     | ✓   |          | ✓        |          |
| Oxfordshire                        | ✓   |     | ✓        |          |          |
| Shropshire                         |     | ✓   |          | ✓        | ✓        |
| South West                         | ✓   |     | ✓        |          |          |
| Staffordshire                      |     | 1   |          | ✓        | ✓        |
| Wales (Mid)                        |     | 1   |          | ✓        |          |
| Wales (North)                      |     | ✓   |          | ✓        |          |
| Wales (South)                      | ✓   |     | ✓        |          |          |
| Warwickshire (Coventry & Nuneaton) | ✓   | 1   | ✓        | ✓        | ✓        |
| Warwickshire (South)               | ✓   |     | ✓        |          | ✓        |
| West Midlands                      | ✓   | 1   | ✓        | ✓        | ✓        |
| Worcestershire                     | ✓   |     | ✓        |          | 1        |
| Yorkshire (South)                  |     | ✓   |          | ✓        | ✓        |
|                                    |     |     |          |          |          |