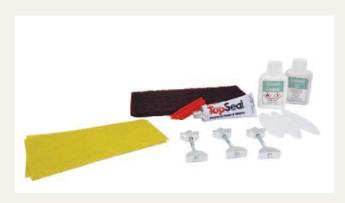

www.bushboard.co.uk























WHITE CTSEALIO1 Adhesive 1 Sealant

**Mouse Dust** 

(SPECTSEAL117)





















# Worktop Accessories



## **Spectra Jointing Kits**

Designed to make the job easier, each Spectra Curved-Edge and Spectra Square-Edge décor has been colour matched to one of the Spectra Jointing Kits\*.

### Each Kit contains:

- 1 x 20g TopSeal with TopSeal applicator
- 3 x 15mm Easibolts for 38mm worksurfaces
- 3 x 12mm Easibolts for 22mm worksurfaces
- 3 x No. 20 jointing biscuits
- 1 x Instruction leaflet
- \* Each décor from our Lamura Worksurface Collection has also been colour-matched to one of the Spectra Jointing Kits.





### Spectra Slim-Edge **Installation Kit 1**

Suitable for 2 worktop joints up to 950mm and undermount sink installation.





## Spectra Slim-Edge **Installation Kit 2**

Suitable for 1 worktop joint up to 950mm.



## Adjustable Support Legs

These adjustable support legs have proven to be very popular.

The 870mm support legs make an ideal support for breakfast bars whilst the smaller 710mm support legs are the perfect height for use as table legs.

Both sizes have a 60mm diameter and incorporate a robust black plastic height adjustable foot.

Available in Chrome or Satin Steel finishes.



## Contract **Worktop Jig**

## **SupaPlus Worktop Jig**



## Slim **Worktop Jig**



## **Worktop Vent**

This polished aluminium effect vent can be put onto a worktop, plinth or cupboard, to allow air to circulate.





# Unika Flooring Accessories

Solid Wood

5

|                 |