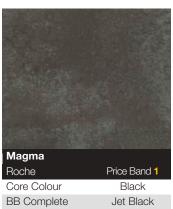

neven, subtle satin texture.
- Roche An uneven texture with hints of natural stone or hammered metal combined with a matt finish that creates a surprising depth.
- Extra Matt Matt appearance with limited reflection.
- Fusion Coarse matt surface with elements of gloss reflections which make the surface vibrate with oxidised reflections, patinated with vivid material and a corroded feel.
- Real Material Naturally smooth with the characteristics of natural stone.









### **Design Innovation**

Zenith can be cut into any shape and refinished with no need for additional edging. Use it for integrated drainer grooves, as shown here, which show off the stunning coloured core.

As well as waterfall details, cladding and matching shelves or sills to create truly bespoke kitchen designs.









| Magma       |              |
|-------------|--------------|
| Roche       | Price Band 1 |
| Core Colour | Black        |
| BB Complete | Jet Black    |
| Upstand     | <b>✓</b>     |
| Splashback  | <b>✓</b>     |



More Zenith over the page...









| Marmo Grigio |              |
|--------------|--------------|
| Extra Matt   | Price Band 3 |
| Core Colour  | Dark Grey    |
| BB Complete  | Silver Grey  |
| Upstand      | <b>✓</b>     |
| Splashback   | <b>✓</b>     |





All Zenith décors are 12mm thick



| <b>Woodstone Grey</b> |              |
|-----------------------|--------------|
| Granite               | Price Band 1 |
| Core Colour           | Black        |
| BB Complete           | Silver Grey  |
| Upstand               | <b>✓</b>     |
| Splashback            | <b>