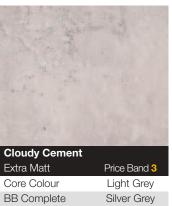

Tandem 30mm Curved Edge is the lowest price range from the Tandem Collection.

| Natural Blocked Beech |  |
|-----------------------|--|

| <b>Portland Cement</b> |              |
|------------------------|--------------|
| Matt                   | Price Band A |
| Spectra Seal           | Light Grey   |
| Colorfill              | CF406        |
| Upstand                | <b>✓</b>     |
| Splashback             | <u> </u>     |