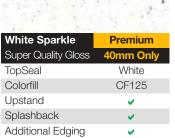

Tandem 30mm Curved Edge is the lowest price range from the Tandem Collection.

| Natural Blocked Beech |  |
|-----------------------|--|

| <b>Portland Cement</b> |              |
|------------------------|--------------|
| Matt                   | Price Band A |
| Spectra Seal           | Light Grey   |
| Colorfill              | CF406        |
| Upstand                | <b>✓</b>     |
| Splashback             | <u> </u>     |