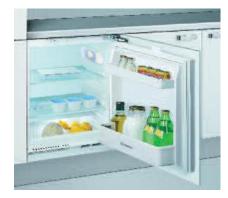

Flat Channel Clip             | £1.53       |
| Flat Channel Connector        | £5.44       |
| Flat Channel Ducting 1.5m     | £11.81      |
| Flat Channel Ducting 1m       | £7.88       |
| PVC Flexible Hose             | £24.42      |

REFRIGERATION



#### **Indesit Icons**



Shelves



Low Frost



Reversible Door



Salad Crisper

#### **Hotpoint Icons**



Frost Free



Low Frost



Air Technology Ventilation



Super Freeze



Food Care Zone



Active Oxygen

(i) ındesit

INBUL011.UK

#### **Integrated Built Under** Larder Fridge

Cabinetry Door Required









· Energy Rating: F

· Salad Crisper

· Glass Shelves:1

· Reversible Doors

· Adjustable Thermostat

· Total Net Capacity: 129L

INBUF011

#### **Integrated Built Under** Fridge with Ice Box

Cabinetry Door Required









- · Energy Rating: F · Adjustable Thermostat
- · Salad Crisper
- · Glass Shelves:1
- · Reversible Doors
- · Fridge With Ice Box
- · Fridge Net Capacity: 111L
- · Freezer Net Capacity: 18L
- · Total Net Capacity: 129L

Price (RRP) £410.45

(j) Indesit

Price (RRP) £399.83

#### HBUL011.UK

#### **Integrated Built Under Larder NoFrost Fridge**

Cabinetry door required







· Energy Rating: F

· Reversible Doors

· Inverter Compressor

· Adjustable Thermostat

£440.37

· A+ Energy Rating

· Height: 81.5cm

Price (RRP)

· Total No Frost

· No Frost

#### **Integrated Built In Larder Fridge**

Cabinetry Door Required





- · Energy Rating: F
- · Adjustable Thermostat
- · Salad Crisper
- · Glass Shelves: 2
- · Reversible Doors
- · LED User Interface
- · Larder Fridge
- · Fridge Net Capaci