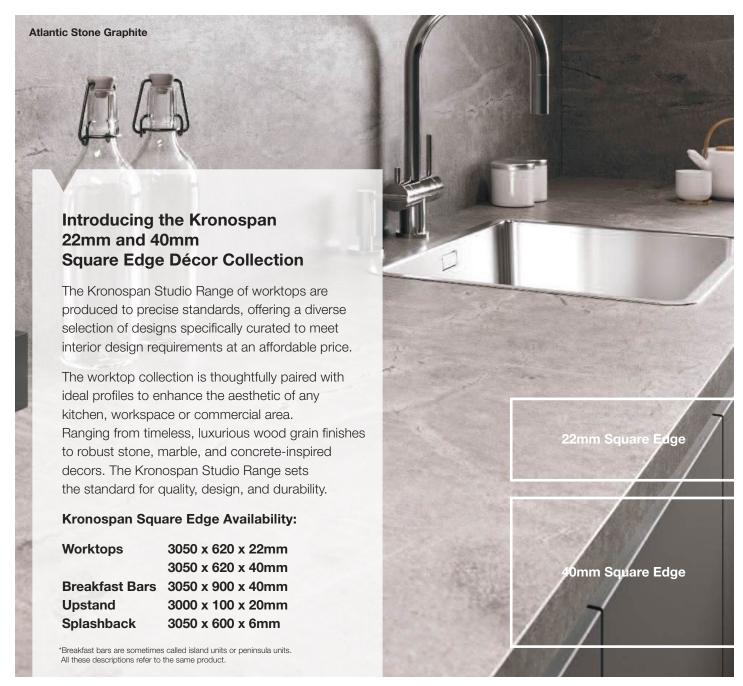

| £94.45      |
| ABS Edging                                                    |             |
| 5m x 23mm x 1.5mm Long Grain                                  | £11.93      |
| 5m x 30mm x 1.5mm Long Grain                                  | £14.94      |
| 5m x 43mm x 1.5mm Long Grain                                  | £16.61      |
| 5m x 43mm x 1.5mm Short Grain                                 | £16.61      |
| Accessories                                                   |             |
| Egger Seal Cartridge 290ml                                    | £27.22      |
| * All splashbacks come dual sided (excluding the 40mm ranges) |             |

<sup>\*</sup> All splashbacks come dual sided (excluding the 40mm ranges)

# Kronospan 22mm and 40mm Square Edge Worktops









# Ironospan









| Venato              |          |
|---------------------|----------|
| Super Quality Gloss |          |
| TopSeal             | Valenza  |
| Colorfill           | CF048    |
| Upstand             | <b>~</b> |
| Splashback          | <b>~</b> |
| Additional Edging   | <b>~</b> |

| Concrete Art Opal Grey |          |  |
|------------------------|----------|--|
| Deep Painted           |          |  |
| TopSeal                | Valenza  |  |
| Colorfill              | CF436    |  |
| Upstand                | <b>✓</b> |  |
| Splashback             | <b>✓</b> |  |
| Additional Edging      | ~        |  |
|                        |          |  |











| Kronospan Square Edge Range  | Price (RRP) |
|------------------------------|-------------|
| Worktops