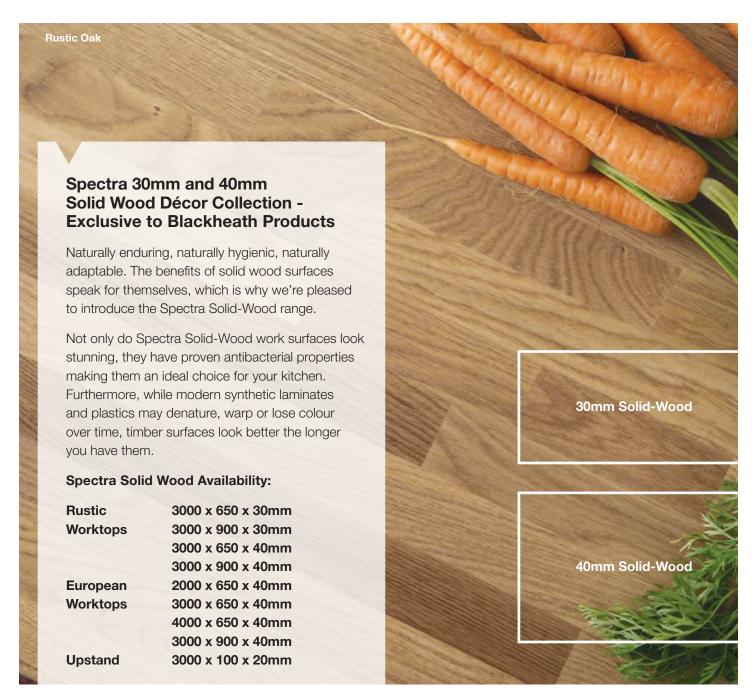

um          |
| 3050 x 100 x 12mm                                    | £168.00                |
| Worktops: Price Band 3 - Coloured Core               |                        |
| 3050 x 650 x 12mm                                    | £629.58                |
| 3050 x 950 x 12mm                                    | £1,194.91              |
| Splashback: Price Band 3 - Coloured Core             |                        |
| 3000 x 600 x 9mm                                     | £139.67                |
| Upstand: Price Band Price Band 3 - Coloured Core     |                        |
| 3050 x 100 x 12mm                                    | £168.00                |
| 10.000 / 10.000 / 10.000                             | ALC: NOT THE PROPERTY. |



# Spectra 30mm and 40mm Solid Wood Worktops



### **Specification**

- Each species of wood is manufactured from a sustainable source, assured by our source of supply FSC accreditation.
- The work surfaces are un-oiled and pre-sanded to a 180 grit for a finer finish.
- The profile is a square cut design that can be left for a contemporary look or shaped to your own design.
- Staves are hand selected into complementary colour and grain patterns to create a beautiful and unique surface.
- Wrapped in polythene and heavy duty cardboard for extra protection during transportation.
- Proven natural antibacterial properties, unlike many synthetic surfaces and is completely non-toxic.





We recommend preserving oil to maintain your Spectra Solid Wood work surfaces. The oil not only makes your surface resistant to water damage but gives it