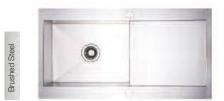

nal dimensions                                         | 1000 x 500mm |
| SUPPLIED WITH WASTE, HYGIENIC<br>OVERFLOW AND FITTING CLIPS |              |





| Nene                 | Round bowl |
|----------------------|------------|
| Stainless Steel      | Inset      |
| Price (RRP)          | £120.05    |
| Round bowl           |            |
| Main bowl depth      | 185mm      |
| Minimum cabinet size | 500mm      |
| External diameter    | 440mm      |
|                      |            |
| CURRUSED WITH WACTE  | LIVOIENIO  |

SUPPLIED WITH WASTE, HYGIENIC OVERFLOW AND FITTING CLIPS



| Single bowl |
|-------------|
| Inset       |
| £335.24     |
|             |
| 190mm       |
| 500mm       |
| 860 x 500mm |
|             |

SUPPLIED WITH WASTE, HYGIENIC OVERFLOW AND FITTING CLIPS



| Murray               | Single bowl  |
|----------------------|--------------|
| Stainless Steel      | Inset        |
| Price (RRP)          | £357.74      |
| Reversible           |              |
| Main bowl depth      | 190mm        |
| Minimum cabinet size | 600mm        |
| External dimensions  | 1000 x 500mm |
|                      |              |

SUPPLIED WITH WASTE, HYGIENIC OVERFLOW AND FITTING CLIPS



| Tigris                                                   | One & half bowl |
|----------------------------------------------------------|-----------------|
| Stainless Steel                                          | Inset           |
| Price (RRP)                                              | £447.73         |
| Reversible                                               |