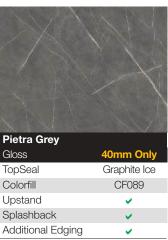

| £94.45      |
| ABS Edging                                                    |             |
| 5m x 23mm x 1.5mm Long Grain                                  | £11.93      |
| 5m x 30mm x 1.5mm Long Grain                                  | £14.94      |
| 5m x 43mm x 1.5mm Long Grain                                  | £16.61      |
| 5m x 43mm x 1.5mm Short Grain                                 | £16.61      |
| Accessories                                                   |             |
| Egger Seal Cartridge 290ml                                    | £27.22      |
| * All splashbacks come dual sided (excluding the 40mm ranges) |             |

<sup>\*</sup> All splashbacks come dual sided (excluding the 40mm ranges)

# Kronospan 22mm and 40mm Square Edge Worktops









# Ironospan









| Venato              |          |
|---------------------|----------|
| Super Quality Gloss |          |
| TopSeal             | Valenza  |
| Colorfill           | CF048    |
| Upstand             | <b>~</b> |
| Splashback          | <b>~</b> |
| Additional Edging   | <b>~</b> |

| Concrete Art Opal Grey |          |  |
|------------------------|----------|--|
| Deep Painted           |          |  |
| TopSeal                | Valenza  |  |
| Colorfill              | CF436    |  |
| Upstand                | <b>✓</b> |  |
| Splashback             | <b>✓</b> |  |
| Additional Edging      | ~        |  |
|                        |          |  |











| Kronospan Square Edge Range  | Price (RRP) |
|------------------------------|-------------|
| Worktops