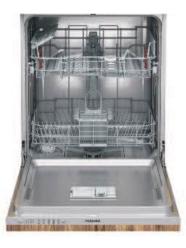

**Splashback** <sup>†</sup> Two long edges and one short edge bonded with the same decorative surface. Breakfast bars are sometimes called island units or peninsula units

All these descriptions refer to the same product.