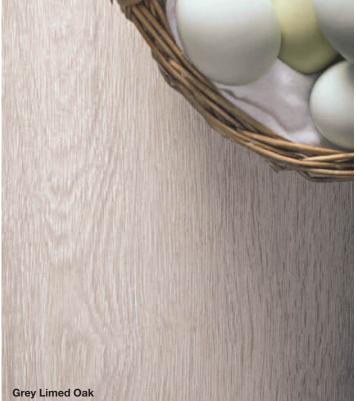

|
| 3000 x 1200 x 8mm                                      | £227.21     |
| Upstand: Price Band A - Matt / Satin / Stone / Wood    |             |
| 3600 x 100 x 18mm                                      | £75.46      |





# Lamura 20mm Curved Edge Worktops











# LAMURA°





| Grey Veined Marble |              |
|--------------------|--------------|
| Matt               | Price Band A |
| Spectra Seal       | Grey         |
| Colorfill          | CF049        |
| Upstand            | <b>✓</b>     |
| Splashback         | <b>✓</b>     |



| Carrera Marble |              |
|----------------|--------------|
| Matt           | Price Band A |
| Spectra Seal   | Valenza      |
| Colorfill      | CF044        |
| Upstand        | <b>~</b>     |
| Splashback     | <b>✓</b>     |







| White Andromeda |              |
|-----------------|--------------|
| Quartz          | Price Band B |
| Spectra Seal    | White        |
| Colorfill       | CF070        |
| Upstand         | <b>~</b>     |
| Splashback      | <b>✓</b>     |



|              | The same of the sa |
|--------------|--------------------------------------------------------------------------------------------------------------------------------------------------------------------------------------------------------------------------------------------------------------------------------------------------------------------------------------------------------------------------------------------------------------------------------------------------------------------------------------------------------------