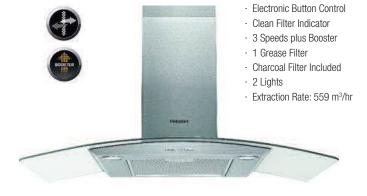

LM X

#### 60cm Curved Glass Chimney Hood



PHGC6.4 FLMX 60cm Curved Glass Chimney Hood

Hotpoint



- · Halogen Lights
- · Ergonomic Design
- · Decorative Glass
- · Aluminium Grease Filter
- · 3 Speeds
- · Button Controls
- · Energy Rating: D



· Extraction Rate: 432 m<sup>3</sup>/hr

- · Halogen Lights
- · Ergonomic Design
- · Decorative Glass
- · Aluminium Grease Filter
- · 3 Speeds
- · Button Controls
- · Energy Rating: D



Price (RRP)

£243.78

Price (RRP)

£244.97

PHGC7.4FLMX

Stainless Steel

#### 70cm Curved Glass Chimney Hood



PHGC9.4FLMX

Stainless Steel

#### 90cm Curved Glass Chimney Hood



Stainless Steel



- · Electronic Button Control
- · Clean Filter Indicator
- · 3 Speeds plus Booster
- · 1 Grease Filter
- · Charcoal Filter Included
- · Extraction Rate: 559 m3/hr



Price (RRP)

£265.62

Price (RRP)

£270.81







PHVP6.4FALK/1

#### 60cm Vertical Glass Hood

Black Glass









Hotpoint

- · Touch Control
- · Clean Filter Indicator
- · 3 Speeds
- · 1 Grease Filter
- · Charcoal Filter Included
- · 2 Lights

Price (RRP)

· Extraction Rate: 400 m3/hr

· 3 Speeds

£260.40

£199.16

PCT 64 F L SS **Canopy Hood** 

Stainless Steel





- · Slider Control
- · Charcoal Filter Included
- · 1 Grease Filter
- · 2 Lights
- · Extraction Rate: 175 m³/hr

Price (RRP)

£153.11

Hotpoint

HSFX.1/1 **Telescopic Hood** 

Stainless Steel







- · Slider Control
- · 3 Speeds
- · Charcoal Filter Included
- · 2 Lights
- · Extraction Rate: 185 m³/hr





- · Slider Control
- · 3 Speeds
- · Charcoal Filter Included
- · 1 Grease Filter
- · 1 Light
- · Extraction Rate: 2