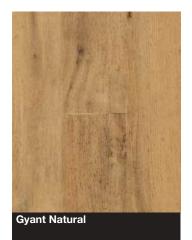

coverage                  | 1.848m <sup>2</sup> |

# BerryAlloc Ocean+ Laminate Flooring

BerryAlloc's Ocean+ range is a high-performance, 100% water-resistant laminate flooring solution, designed for both residential and commercial environments. With Hydro+ technology, Ocean+ offers superior moisture resistance, making it an excellent choice for kitchens, bathrooms, and other high-humidity areas.

Built with durability in mind, Ocean+ features a scratch-resistant top layer and a strong locking system, ensuring long-lasting performance. Available in a range of realistic wood and stone designs, it delivers a natural look with the benefits of easy maintenance and installation.













































































More Ocean+ Flooring over the page...















































Accessories

We have a range of innovative installation and finishing accessories to complete your BerryAlloc floor.

| BerryAlloc Ocean+ Laminate Flooring | Price (RRP)        |
|-------------------------------------|--------------------|
| Pack                                | £48.77             |
|                                     |                    |
| Plank length                        | 1288mm             |
| Plank width                         | 190mm              |
| Plank thickness                     | 8mm                |
| Pack coverage                       | 2.20m <sup>2</sup> |

# BerryAlloc Cadenza Laminate Flooring

The Cadenza range offers a stylish and practical laminate flooring solution, perfect for modern living spac