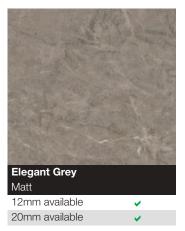

eassurance that the surfaces are completely hygienic. This is because when you thoroughly clean and dry the surface, water borne viruses and bacteria cannot develop within the surface





#### Large format slabs with a choice of thickness!

Lamar porcelain surfaces are available with a slab size of 3200 x 1600mm which means joints are minimised and a single slab is all that's needed for the largest of island units.

Lamar porcelain surfaces are available in 12mm and 20mm thicknesses. Perfect for both workstops, splashbacks and other forms of wall panelling.







| Calacatta Luna |          |
|----------------|----------|
| Matt           |          |
| 12mm available | <b>V</b> |
| 20mm available | <b>V</b> |





20mm available



More Lamar over the page...

## LAMAR



















20mm available













## LAMAR

The large format of Lamar surfaces are difficult to fully appreciate in the previous smaller samples shown. This is why we have also shown below each of these décors in a full worktop.













# Wall Panelling

Transform an ordinary kitchen or bathroom into a haven of luxury with our range of sophisticated vanity surfaces, splashbacks and wall panels.

No more cracked tiles and grubby grout, just hygienic, easy-to-clean surfaces that make a stylish statement without having to splash out.

MAZAN



**BB** nuance

# Mazan Acrylic Glass Splashbacks and Wall Panels





| Pure White  |          |
|-------------|----------|
| High Gloss  |          |
| Finish      | Solid    |
| Price Group | 1        |
| Wall Panels | <b>✓</b> |

| Autumn Mist |