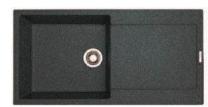

RP)          | £224.05     |
| Reversible           |             |
| Main bowl depth      | 200mm       |
| Minimum cabinet size | 450mm       |
| External dimensions  | 860 x 500mm |
|                      |             |

## SUPPLIED WITH WASTE, HYGIENIC OVERFLOW AND FITTING CLIPS





| Apure                | Single bowl |
|----------------------|-------------|
| Granite              | Inset       |
| Price (RRP)          | £206.67     |
| Reversible           |             |
| Main bowl depth      | 180mm       |
| Minimum cabinet size | 450mm       |
| External dimensions  | 780 x 500mm |
|                      |             |

## SUPPLIED WITH WASTE, HYGIENIC OVERFLOW AND FITTING CLIPS

| Black  | Shadow Grey | Blue |
|--------|-------------|------|
| Fossil | White       |      |



| Hudson               | Single bowl  |
|----------------------|--------------|
| Granite              | Inset        |
| Price (RRP)          | £230.19      |
| Reversible           |              |
| Main bowl depth      | 200mm        |
| Minimum cabinet size | 600mm        |
| External dimensions  | 1000 x 500mm |
|                      |              |

## SUPPLIED WITH WASTE, HYGIENIC OVERFLOW AND FITTING CLIPS

| Black      | Dark Grey |
|------------|-----------|
| Light Grey | White     |



| Caroni               | Single bowl  |
|----------------------|--------------|
| Granite              | Inset        |
| Price (RRP)          | £206.67      |
| Reversible           |              |
| Main bowl depth      | 180mm        |
| Minimum cabinet size | 600mm        |
| External d