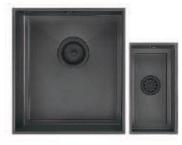

| Cremona Marble    |               |
|-------------------|---------------|
| F229 ST75         |               |
| Egger Seal        | Cremona White |
| Colorfill         | CF199         |
| Upstand           | <b>✓</b>      |
| Splashback        | <b>✓</b>      |
| Additional Edging | <b>✓</b>      |

| White Levanto Ma      | arble         |
|-----------------------|---------------|
| F812 ST9 Egger Seal   | Cremona White |
| Colorfill             | CF051         |
| Upstand<br>Splashback | <b>∀</b>      |
| Additional Edging     | <b>*</b>      |

Splashback

Additional Edging

Additional Edging

Additional Edging

Upstand

Splashback

Additional Edging

More Egger® over the page...