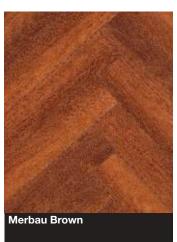

| H1180 ST37        | 40mm        |
|-------------------|-------------|
| Egger Seal        | Natural Oak |
| Colorfill         | CF140       |
| Upstand           | <b>✓</b>    |
| Splashback        | <b>~</b>    |
| Additional edging | <b>~</b>    |
|                   |             |