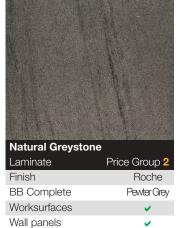

| Price (RRP) |
| Repair and Maintenance Kit                      | £117.23     |
| Edge Polishing Kit                              | £48.93      |
| Polishing Compound                              | £36.79      |
| Vuplex Cleaner                                  | £17.16      |
| Neutral Cure Adhesive                           | £15.88      |

Price (RRP)



# Esquire Glass Splashbacks



















| Brass       |          |
|-------------|----------|
| Metallic    |          |
| Finish      | Metallic |
| Splashbacks | <b>~</b> |









| Esquire Range     | Price (RRP) |
|-------------------|-------------|
| Gloss and Metalic |             |
| 895 x 745 x 6mm   | £130.78     |
| 595 x 745 x 6mm   | £95.92      |

## Bushboard Nuance Bathroom Surfaces



























| Driftwood    |               |
|--------------|---------------|
| Laminate     | Price Group 2 |
| Finish       | Grain         |
| BB Complete  | Pewter Grey   |
| Worksurfaces | <b>✓</b>      |
| Wall panels  | <b>✓</b>      |



More Nuance® over the page...

### nuance







| ACCOUNT OF THE PARTY OF THE PAR |  |  |
|--------------------------------------------------------------------------------------------------------------------------------------------------------------------------------------------------------------------------------------------------------------------------------------------------------------------------------------------------------------------------------------------------------------------------------------------------------------------------------------