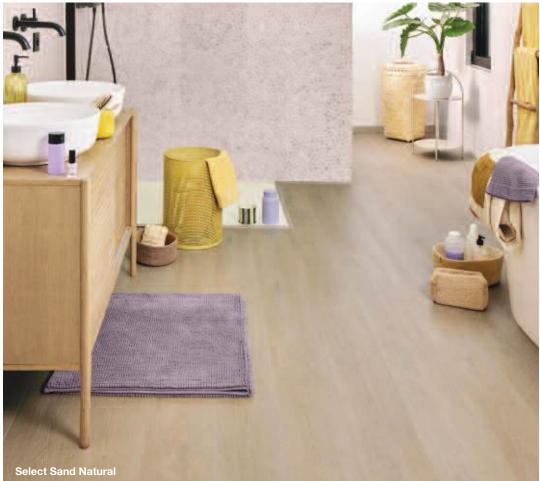

thickness                | 4+1mm               |
| Pack coverage                  | 1.848m <sup>2</sup> |

# BerryAlloc Ocean+ Laminate Flooring

BerryAlloc's Ocean+ range is a high-performance, 100% water-resistant laminate flooring solution, designed for both residential and commercial environments. With Hydro+ technology, Ocean+ offers superior moisture resistance, making it an excellent choice for kitchens, bathrooms, and other high-humidity areas.

Built with durability in mind, Ocean+ features a scratch-resistant top layer and a strong locking system, ensuring long-lasting performance. Available in a range of realistic wood and stone designs, it delivers a natural look with the benefits of easy maintenance and installation.













































































More Ocean+ Flooring over the page...















































Accessories

We have a range of innovative installation and finishing accessories to complete your BerryAlloc floor.

| BerryAlloc Ocean+ Laminate Flooring | Price (RRP)        |
|-------------------------------------|--------------------|
| Pack                                | £48.77             |
|                                     |                    |
| Plank length                        | 1288mm             |
| Plank width                         | 190mm              |
| Plank thickness                     | 8mm                |
| Pack coverage                       | 2.20m <sup>2</sup> |

# BerryAlloc Cadenza Laminate Flooring

The Cadenza range offers a stylish and practical l