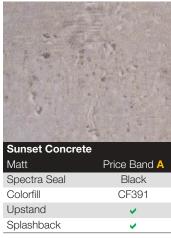

Tandem 30mm Curved Edge is the lowest price range from the Tandem Collection.

| Natural Blocked Beech |  |
|-----------------------|--|

| <b>Portland Cement</b> |              |
|------------------------|--------------|
| Matt                   | Price Band A |
| Spectra Seal           | Light Grey   |
| Colorfill              | CF406        |
| Upstand                | <b>✓</b>     |
| Splashback             | <u> </u>     |