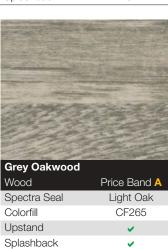

|





| White Milano Marble |              |  |  |
|---------------------|--------------|--|--|
| Matt                | Price Band A |  |  |
| Spectra Seal        | White        |  |  |
| Colorfill           | CF027        |  |  |
| Upstand             | <b>✓</b>     |  |  |
| Splashback          | <b>✓</b>     |  |  |





| Walnut Butcher Block |              |  |  |
|----------------------|--------------|--|--|
| Matt                 | Price Band A |  |  |
| Spectra Seal         | Dark Oak     |  |  |
| Colorfill            | CF336        |  |  |
| Upstand              | <b>✓</b>     |  |  |
| Splashback           | <b>✓</b>     |  |  |
|                      |              |  |  |







| Your The Park The Par |                       |
|-------------------------------------------------------------------------------------------------------------------------------------------------------------------------------------------------------------------------------------------------------------------------------------------------------------------------------------------------------------------------------------------------------------------------------------------------------------------------------------------------------------------------------------------------------------------------------------------------------------------------------------------------------------------------------------------------------------------------------------------------------------------------