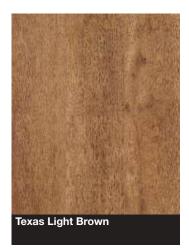

rage                  | 1.848m <sup>2</sup> |

# BerryAlloc Ocean+ Laminate Flooring

BerryAlloc's Ocean+ range is a high-performance, 100% water-resistant laminate flooring solution, designed for both residential and commercial environments. With Hydro+ technology, Ocean+ offers superior moisture resistance, making it an excellent choice for kitchens, bathrooms, and other high-humidity areas.

Built with durability in mind, Ocean+ features a scratch-resistant top layer and a strong locking system, ensuring long-lasting performance. Available in a range of realistic wood and stone designs, it delivers a natural look with the benefits of easy maintenance and installation.













































































More Ocean+ Flooring over the page...















































Accessories

We have a range of innovative installation and finishing accessories to complete your BerryAlloc floor.

| BerryAlloc Ocean+ Laminate Flooring | Price (RRP)        |
|-------------------------------------|--------------------|
| Pack                                | £48.77             |
|                                     |                    |
| Plank length                        | 1288mm             |
| Plank width                         | 190mm              |
| Plank thickness                     | 8mm                |
| Pack coverage                       | 2.20m <sup>2</sup> |

# BerryAlloc Cadenza Laminate Flooring

The Cadenza range offers a stylish and practical laminate flooring solution, perfect for modern living spaces.