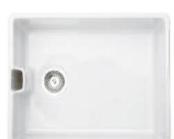

| Cremona Marble    |               |
|-------------------|---------------|
| F229 ST75         |               |
| Egger Seal        | Cremona White |
| Colorfill         | CF199         |
| Upstand           | <b>✓</b>      |
| Splashback        | <b>✓</b>      |
| Additional Edging | <b>✓</b>      |

| White Levanto Ma      | arble         |
|-----------------------|---------------|
| F812 ST9 Egger Seal   | Cremona White |
| Colorfill             | CF051         |
| Upstand<br>Splashback | <b>∀</b>      |
| Additional Edging     | <b>*</b>      |