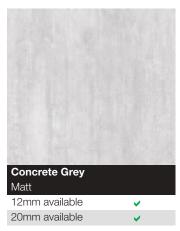

Tandem 30mm Curved Edge is the lowest price range from the Tandem Collection.

| Natural Blocked Beech |  |
|-----------------------|--|

| <b>Portland Cement</b> |              |
|------------------------|--------------|
| Matt                   | Price Band A |
| Spectra Seal           | Light Grey   |
| Colorfill              | CF406        |
| Upstand                | <b>✓</b>     |
| Splashback             | <u> </u>     |