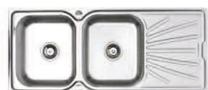

| One & half bowl |
|-------------------------------------------------------------|-----------------|
| Stainless Steel                                             | Inset           |
| Price (RRP)                                                 | £166.71         |
| Reversible                                                  |                 |
| Main bowl depth                                             | 200mm           |
| Half bowl depth                                             | 143mm           |
| Minimum cabinet size                                        | 600mm           |
| External dimensions                                         | 1000 x 500mm    |
| SUPPLIED WITH WASTE, HYGIENIC<br>OVERFLOW AND FITTING CLIPS |                 |





| Yarrow                                                         | Double bowl               |
|----------------------------------------------------------------|---------------------------|
| Stainless Steel                                                | Inset                     |
| Price (RRP)                                                    | £206.30                   |
| Reversible                                                     |                           |
| Double bowl depths                                             | 200mm                     |
| Minimum cabinet size                                           | 800mm                     |
| External dimensions                                            | 1160 x 500mm              |
| Price (RRP) Reversible Double bowl d