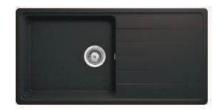

| 180mm       |
| Minimum cabinet size | 450mm       |
| External dimensions  | 780 x 500mm |
|                      |             |

## SUPPLIED WITH WASTE, HYGIENIC OVERFLOW AND FITTING CLIPS

| Black  | Shadow Grey | Blue |
|--------|-------------|------|
| Fossil | White       |      |



| Hudson               | Single bowl  |
|----------------------|--------------|
| Granite              | Inset        |
| Price (RRP)          | £230.19      |
| Reversible           |              |
| Main bowl depth      | 200mm        |
| Minimum cabinet size | 600mm        |
| External dimensions  | 1000 x 500mm |
|                      |              |

## SUPPLIED WITH WASTE, HYGIENIC OVERFLOW AND FITTING CLIPS

| Black      | Dark Grey |
|------------|-----------|
| Light Grey | White     |



| Caroni               | Single bowl  |
|----------------------|--------------|
| Granite              | Inset        |
| Price (RRP)          | £206.67      |
| Reversible           |              |
| Main bowl depth      | 180mm        |
| Minimum cabinet size | 600mm        |
| External dimensions  | 1000 x 500mm |

## SUPPLIED WITH WASTE, HYGIENIC OVERFLOW AND FITTING CLIPS





| Nelson                        | One & half bowl |  |
|-------------------------------|-----------------|--|
| Granite                       | Inset           |  |
| Price (RRP)                   | £230.19         |  |
| Reversible                    |                 |  |
| Main bowl depth               | 200mm           |  |
| Half bowl depth               | 146mm           |  |
| Minimum cabinet size