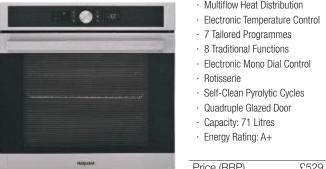

es
- · 7 Traditional Functions
- · Electronic Touch Control
- · Tilting Grill · Telescopic Shelf
- · Eternal Catalytic Liners
- · Soft-Close Triple Glazed Door
- · Capacity: 73 Litres
- · Energy Rating: A+

Price (RRP) £561.17

















- · Turn&Cook
- · Capacity: Extra Large 71 Litres
- · Click&Clean Door
- · Tilting Grill
- · 11 Functions
- · FullSurface Grill
- · EcoClean Function
- · Push Push Retractable Dials
- · Enhanced Internal Lighting
- · Digital Timer
- · Energy Rating: A+

Price (RRP) £435.36

SI5 854 P IX

#### **Pyrolytic Single Oven**

Black Glass with anti-fingerprint Stainless Steel





SI7 891 SP IX

#### **Pyrolytic Single Oven**

Black Glass with anti-fingerprint Stainless Steel

















· Multiflow Heat Distribution

Price (RRP) £529.36



















- · Multiflow Heat Distribution
- · Electronic Temperature Control
- · 28 Automatic Programmes
- · 16 Tailored Programmes · 6 Traditional Functions
- · Electronic Touch Control
- · Self-Clean Pyrolytic Cycles
- · Soft-Close Quadruple Glazed Door
- · Capacity: 73 Litres
- · Energy Rating: A+

Price (RRP) £591.08



IDD 6340 BL

#### **Built-In Double Oven**

Black









- · Capacity: 42 / 74L
- · Multifunction Oven 5 Functions
- · Fan Oven (Main Only)
- · Conventional Oven (Second/Top)
- · Grill
- · Grill Kit
- · Digital Timer
- · Enamel Liners
- · Energy Rating: AA

Price (RRP) £410.45

#### IDD 6340 IX

#### **Built-In Double Oven**

Stainless Steel







(i)ındesit

- · Capacity: 42 / 74L
- · Multifunction Oven 5 Functions
- · Fan Oven (Main Only)
- · Conventional Oven (Second/To