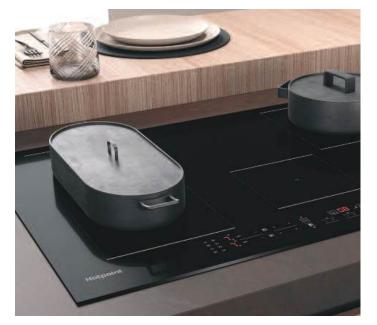

.61

HR 724 B H 70cm Ceramic Hob Black Glass / Bevelled Edge











- · 9 Power Levels
- · Touch Control
- · Oval Double Zone
- · Double Ring Zone
- $\cdot \ \, \text{4 Individual Timers}$
- · Bevelled Edging
- · Child Lock
- · Residual Heat Indicators

Price (RRP) £371.61









Touch Control



Power Levels



Maxi Cook

#### **Hotpoint Icons**



Induction Hob



Booster



Touch Control

#### IS 83Q60 NE **60cm Induction Hob** Black Glass / Frameless









(i) Indesit



- · 4 x Booster
- · Touch Control
- · 9 Power Levels
- $\cdot \ \, \text{Timer}$
- $\cdot\,$  4 Residual Heat Indicators
- · Child Lock



TQ 1460S NE











- · Touch Control
- · 4 x Boosters
- · 4 Individual Timers
- · 4 Zone On Indicator Lights
- · Child Lock

Price (RRP) £378.58

Price (RRP)

£399.39



## TB 3977B BF **70cm Induction Hob**

Black Glass / Frameless



### Hotpoint







- · Touch Control
- · Flexi Zone
- · My Menu
- 4 x Automatic Recipes1 Boil, 1 Keep Warm, 1 Melt,1 Slow Cook
- · 4 x Boosters
- · 4 Individual Timers
- · Direct Zone Control
- · 4 Zone On Indicator Lights
- · Child Lock
- · Bevelled Edging

Price (RRP) £554.41





High Power Flame



Cast Iron Pan Supports

#### **Hotpoint Icons**



Wok Burner -Triple Crown



LPG Convertible



Double Crown with Dual Control



Direct Flame Technology Precision



Cast Iron Supports

Device



LED Controls Hinged Pan Supports



Auto Ignition



PAA 642 /I WE (IX) 60cm Gas Hob

Stainless Steel



PAN 642 IX/H 60cm Gas Hob Stainless Steel





- · 1 Rapid Burner
- · 2 Semi-Rapid Burners
- · 1 Auxiliary Burner
- · Ename