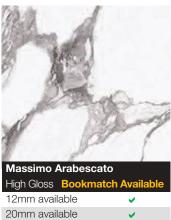

proof is the reassurance that the surfaces are completely hygienic. This is because when you thoroughly clean and dry the surface, water borne viruses and bacteria cannot develop within the surface





#### Large format slabs with a choice of thickness!

Lamar porcelain surfaces are available with a slab size of 3200 x 1600mm which means joints are minimised and a single slab is all that's needed for the largest of island units.

Lamar porcelain surfaces are available in 12mm and 20mm thicknesses. Perfect for both workstops, splashbacks and other forms of wall panelling.







| Calacatta Luna |          |
|----------------|----------|
| Matt           |          |
| 12mm available | <b>V</b> |
| 20mm available | <b>V</b> |





20mm available



More Lamar over the page...

## LAMAR



















20mm available













## LAMAR

The large format of Lamar surfaces are difficult to fully appreciate in the previous smaller samples shown. This is why we have also shown below each of these décors in a full worktop.













# Wall Panelling

Transform an ordinary kitchen or bathroom into a haven of luxury with our range of sophisticated vanity surfaces, splashbacks and wall panels.

No more cracked tiles and grubby grout, just hygienic, easy-to-clean surfaces that make a stylish statement without having to splash out.

MAZAN



**BB** nuance

# Mazan Acrylic Glass Splashbacks and Wall Panels





| Pure White  |          |
|-------------|----------|
| High Gloss  |          |
| Finish      | Solid    |
| Price Group | 1        |
| Wall Panels | <b>✓</b> |

| Aut