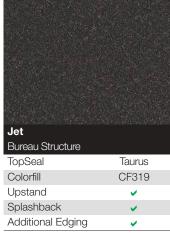

|
| Additional Edging | <b>✓</b>     |

| Egger Curved Edge Range | Price (RRP) |
|-------------------------|-------------|
| Worktops                |             |
| 3050 x 600 x 40mm       | £156.00     |
| 4100 x 600 x 40mm       | £189.10     |
| 4100 x 670 x 40mm       | £290.77     |
| 2050 x 920 x 40mm       | £177.71     |
| 4100 x 920 x 40mm       | £333.13     |
| Splashback              |             |
| 4100mm x 640mm x 8mm*   | £165.39     |
| Upstand                 |             |
| 4100mm x 120mm x 8mm**  | £94.45      |
| Accessories             |             |

 $<sup>^{\</sup>star}$  All splashbacks come dual sided  $\,^{\star\star}$  All upstands come square edged

Egger Seal Cartridge 290ml

£27.22

Splashback

# Kronospan 30mm and 40mm Curved Edge Worktops











Upstand

Splashback

Additional Edging





Additional Edging











| Antique White     |          |
|-------------------|----------|
| Pearl             |          |
| TopSeal           | White    |
| Colorfill         | CF124    |
| Upstand           | <b>✓</b> |
| Splashback        | <b>~</b> |
| Additional Edging | <b>✓</b> |



| Forternouse Walliut |          |
|---------------------|----------|
| Pearl               |          |
| TopSeal             | Clear    |
| Colorfill           | CF257    |
| Upstand             | <b>✓</b> |
| Splashback          | <b>✓</b> |
| Additional Edging   | <b>✓</b> |
|                     |          |













| Kronospan Curved Edge Range  | Price (RRP) |
|------------------------------|-------------|
| Worktops (Standard Décors)   |