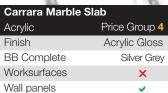

|

| Nuance Designer Range                       | Price (RRP) |
|---------------------------------------------|-------------|
| Price Group 3                               |             |
| 2420 x 1200 x 11mm Postformed Panel         | £415.54     |
| 2420 x 580 x 11mm Feature Panel             | £233.09     |
| 2420 x 160 x 11mm Finishing Panel / Upstand | £116.57     |
| 2420 x 1200 x 11mm T&G Panel                | £415.54     |
| 2420 x 600 x 11mm T&G Panel                 | £212.80     |









| Linear Arctic Marble |               |
|----------------------|---------------|
| Acrylic              | Price Group 4 |
| Finish               | Acrylic Gloss |
| BB Complete          | Silver Grey   |
| Worksurfaces         | ×             |
| Wall panels          | <b>✓</b>      |



| Hexagon Marble |               |
|----------------|---------------|
| Acrylic        | Price Group 4 |
| Finish         | Acrylic Gloss |
| BB Complete    | Silver Grey   |
| Worksurfaces   | ×             |
| Wall panels    | <b>~</b>      |
|                |               |



| Aqua Kaleidoscope |               |
|-------------------|---------------|
| Acrylic           | Price Group 4 |
| Finish            | Acrylic Gloss |
| BB Complete       | Ice White     |
| Worksurfaces      | ×