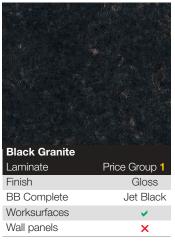

| Price (RRP) |
| Repair and Maintenance Kit                      | £117.23     |
| Edge Polishing Kit                              | £48.93      |
| Polishing Compound                              | £36.79      |
| Vuplex Cleaner                                  | £17.16      |
| Neutral Cure Adhesive                           | £15.88      |

Price (RRP)



# Esquire Glass Splashbacks



















| Brass       |          |
|-------------|----------|
| Metallic    |          |
| Finish      | Metallic |
| Splashbacks | <b>~</b> |









| Esquire Range     | Price (RRP) |
|-------------------|-------------|
| Gloss and Metalic |             |
| 895 x 745 x 6mm   | £130.78     |
| 595 x 745 x 6mm   | £95.92      |

## Bushboard Nuance Bathroom Surfaces



























| Driftwood    |               |
|--------------|---------------|
| Laminate     | Price Group 2 |
| Finish       | Grain         |
| BB Complete  | Pewter Grey   |
| Worksurfaces | <b>✓</b>      |
| Wall panels  | <b>✓</b>      |



More Nuance® over the page...

### nuance







| ACCOUNT OF THE PARTY OF THE PAR |  |  |
|------------------------------------------------------------------------------------------------------------------------------------------------------------------------------------------------------------------------------------------------------------------------------------------------------------------------------------------------------------------------------------------------------------------------------------------------------------------------