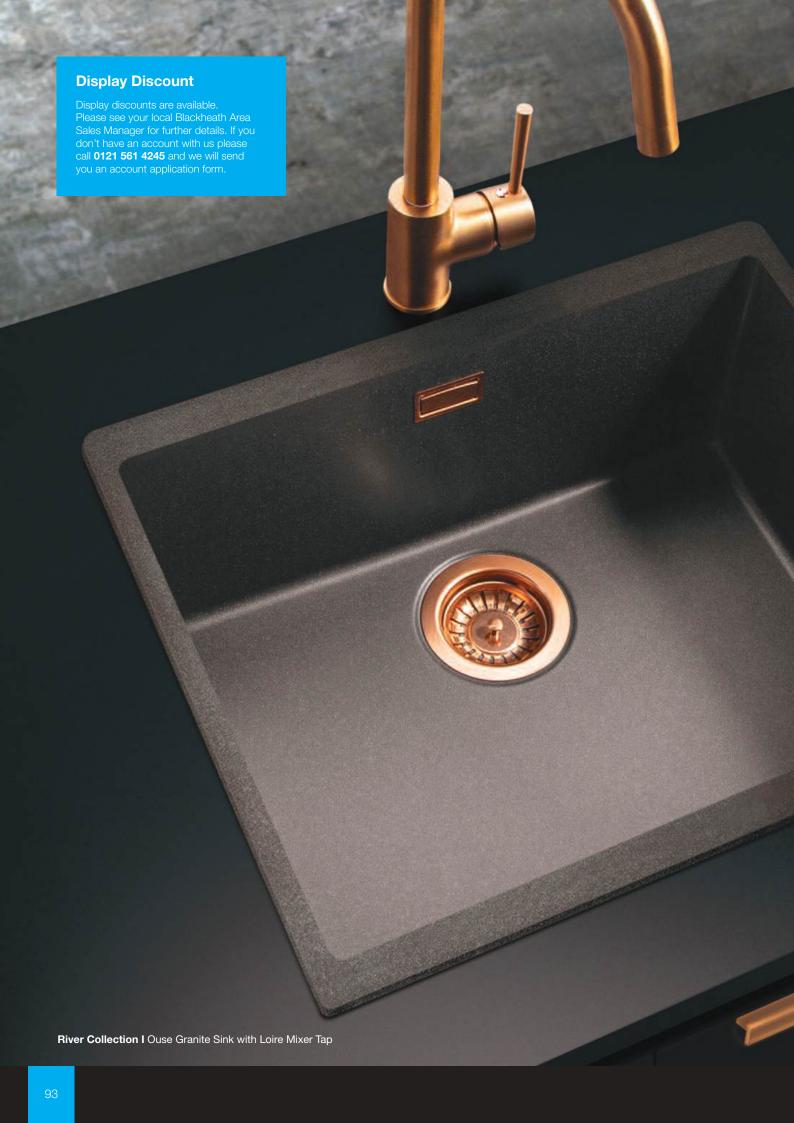

# LAMURA°

Upstand

Splashback

| Lamura 40mm Curved Edge Range                                  | Price (RRP) |
|----------------------------------------------------------------|-------------|
| Worktops: Price Band A - Matt / Wood                           |             |
| 3000 x 600 x 40mm                                              | £116.27     |
| 4050 x 600 x 40mm                                              | £161.36     |
| 4050 x 665 x 40mm                                              | £254.81     |
| 2050 x 665 x 40mm                                              | £148.62     |
| 4050 x 900 x 40mm                                              | £293.02     |
| 2050 x 900 x 40mm                                              | £167.73     |
| Splashback: Price Band A - Matt / Wood                         |             |
| 3000 x 1210 x 8mm                                              | £227.21     |
| Upstand: Price Band A – Matt / Wood                            |             |
| 4050 x 100 x 18mm                                              | £84.91      |
| Worktops: Price Band B - Quarry / Quartz / Sync / Impression   |             |
| 3000 x 600 x 40mm                                              | £157.12     |
| 4050 x 600 x 40mm                                              | £212.33     |
| 4050 x 665 x 40mm                                              | £358.86     |
| 2050 x 665 x 40mm                                              | £200.64     |
| 4050 x 900 x 40mm                                              | £392.82     |
| 2050 x 900 x 40mm                                              | £217.63     |
| Splashback: Price Band B - Quarry / Quartz / Sync / Impression |             |
| 3000 x 1210 x 8mm                                              | £227.21     |
| Upstand: Price Band B - Quarry / Quartz / Sync / Impression    |             |
| 4050 x 100 x 18mm                                              | £84.91      |
|                                                                |             |