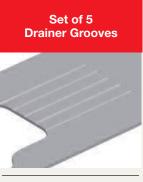

| Spectra 12mm Slim-Edge Range                                                                    | Price (RRP) |
|-------------------------------------------------------------------------------------------------|-------------|
| Worktops: Price Band A – Black Core                                                             |             |
| 3050 x 650 x 12mm                                                                               | £366.98     |
| 3050 x 950 x 12mm                                                                               | £682.24     |
| Splashbacks: Price Band A - Black Core                                                          |             |
| 3050 x 650 x 12mm                                                                               | £366.98     |
| 3050 x 950 x 12mm                                                                               | £682.24     |
| Upstand: Price Band A - Black Core                                                              |             |
| 3050 x 95 x 12mm                                                                                | £81.97      |
| Worktops: Price Band B - Coloured Core                                                          |             |
| 3050 x 650 x 12mm                                                                               | £599.57     |
| 3050 x 950 x 12mm                                                                               | £1,137.98   |
| Splashbacks: Price Band B - Coloured Core                                                       |             |
| 3050 x 650 x 12mm                                                                               | £599.57     |
| 3050 x 950 x 12mm                                                                               | £1,137.98   |
| Upstand: Price Band B - Coloured Core                                                           |             |
| 3050 x 95 x 12mm                                                                                | £113.94     |
| Accessories                                                                                     |             |
| Installation kit 1 - suitable for 2 worktop joints up to 950mm and undermount sink installation | £62.47      |
| Installation kit 2 - suitable for 1 worktop joints up to 950mm                                  | £26.62      |

### **Custom-made Kitchen Worksurface Service**

From unusual shapes to contrasting surfaces, we offer a custom-made service that can deliver outstanding stand out in your kitchen.

See over the page for more details.

## Spectra Slim-Edge Custom-Made Service

Let us manufacture your custom-made Spectra Slim-Edge surfaces to whatever shape and size you need. And we can add features such as sink and hob cut outs, drainer grooves and butt joints - saving you time and money.

### **STEP 1: ORDERING**

First, arrange a sketch of the surfaces you need, showing the selected decor, shapes and dimensions.

### STEP 3: MANUFACTURE

Once we've received your signed approval, we'll produce your custom-made Spectra Slim-Edge surfaces.

### **STEP 2: APPROVAL**

From your initial drawing we create a technical drawing and send it to you to approve and confirm price.

### **STEP 4: DELIVERY**

We deliver your completed custom-made surfaces within three weeks of receiving your signed off drawing approval.

### Custom Worktops - Price Band A - Black Core

ALL PRICES EXCLUDE VAT

| Dimensions                                         | SQUARE CUT<br>Price (RRP) | CURVED CUT<br>Price (RRP) |
|----------------------------------------------------|---------------------------|---------------------------|
| Up to 3050 x 650 x 12mm Worktop / Splashback       | £455.96                   | £587.14                   |
| Up to 3050 x 950 x 12mm Breakfast Bar / Splashback | £844.23                   | £922.94                   |