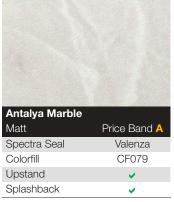

|             |
| 1800 x 600 x 40mm                                      | £116.32     |
| 3600 x 600 x 40mm                                      | £190.22     |
| 1800 x 665 x 40mm                                      | £180.70     |
| 3600 x 665 x 40mm                                      | £318.97     |
| 1800 x 900 x 40mm                                      | £192.03     |
| 3600 x 900 x 40mm                                      | £349.16     |
| Splashback: Price Band A - Matt / Satin / Stone / Wood |             |
| 3000 x 1200 x 8mm                                      | £227.21     |
| Upstand: Price Band A - Matt / Satin / Stone / Wood    |             |
| 3600 x 100 x 18mm                                      | £75.46      |





# Lamura 20mm Curved Edge Worktops











# LAMURA°





| Grey Veined Marble |              |
|--------------------|--------------|
| Matt               | Price Band A |
| Spectra Seal       | Grey         |
| Colorfill          | CF049        |
| Upstand            | <b>✓</b>     |
| Splashback         | <b>✓</b>     |



| Carrera Marble |              |
|----------------|--------------|
| Matt           | Price Band A |
| Spectra Seal   | Valenza      |
| Colorfill      | CF044        |
| Upstand        | <b>~</b>     |
| Splashback     | <b>✓</b>     |







| White Andromeda |              |
|-----------------|--------------|
| Quartz          | Price Band B |
| Spectra Seal    | White        |
| Colorfill       | CF070        |
| Upstand         | <b>~</b>     |
| Splashback      | <b>✓</b>     |



|              | The