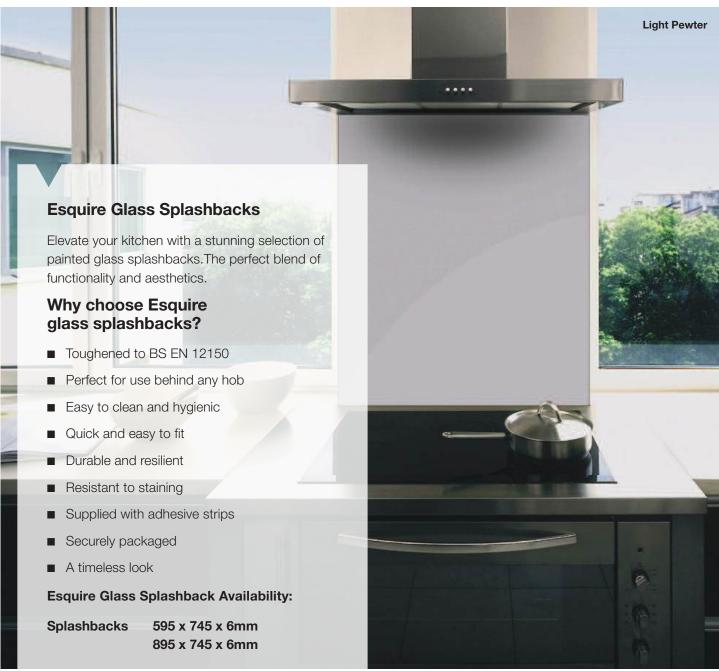

| £23.53      |
| Extrusions Polished Silver Effect               |             |
| Internal Corner                                 | £31.63      |
| External Corner                                 | £36.66      |
| End Stop                                        | £36.17      |
| Continuous Joint                                | £29.67      |
| Mazan Accessories                               | Price (RRP) |
| Repair and Maintenance Kit                      | £117.23     |
| Edge Polishing Kit                              | £48.93      |
| Polishing Compound                              | £36.79      |
| Vuplex Cleaner                                  | £17.16      |
| Neutral Cure Adhesive                           | £15.88      |

Price (RRP)



# Esquire Glass Splashbacks



















| Brass       |          |
|-------------|----------|
| Metallic    |          |
| Finish      | Metallic |
| Splashbacks | <b>~</b> |









| Esquire Range     | Price (RRP) |
|-------------------|-------------|
| Gloss and Metalic |             |
| 895 x 745 x 6mm   | £130.78     |
| 595 x 745 x 6mm   | £95.92      |

## Bushboard Nuance Bathroom Surfaces



























| Driftwood    |               |
|--------------|---------------|
| Laminate     | Price Group 2 |
| Finish       | Grain         |
| BB Complete  | Pewter Grey   |
| Worksurfaces | <b>✓</b>      |
| Wall panels  | <b>✓</b>      |



More Nuance® over the page...

### nuance







| ACCOUNT OF THE PARTY OF THE PAR |  |  |
|------------------------------------------------------------------