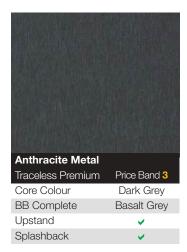

an uneven, subtle satin texture.
- Roche An uneven texture with hints of natural stone or hammered metal combined with a matt finish that creates a surprising depth.
- Extra Matt Matt appearance with limited reflection.
- Fusion Coarse matt surface with elements of gloss reflections which make the surface vibrate with oxidised reflections, patinated with vivid material and a corroded feel.
- Real Material Naturally smooth with the characteristics of natural stone.









### **Design Innovation**

Zenith can be cut into any shape and refinished with no need for additional edging. Use it for integrated drainer grooves, as shown here, which show off the stunning coloured core.

As well as waterfall details, cladding and matching shelves or sills to create truly bespoke kitchen designs.









| Magma       |              |
|-------------|--------------|
| Roche       | Price Band 1 |
| Core Colour | Black        |
| BB Complete | Jet Black    |
| Upstand     | <b>✓</b>     |
| Splashback  | <b>✓</b>     |



More Zenith over the page...









| Marmo Grigio |              |
|--------------|--------------|
| Extra Matt   | Price Band 3 |
| Core Colour  | Dark Grey    |
| BB Complete  | Silver Grey  |
| Upstand      | <b>✓</b>     |
| Splashback   | <b>✓</b>     |





All Zenith décors are 12mm thick



| <b>Woodstone Grey</b> |              |
|-----------------------|--------------|
| Granite               | Price Band 1 |
| Core Colour           | Black        |
| BB Complete           | Silver Grey  |
| Upstand               | <b>✓</b>     |
| Splashback            |