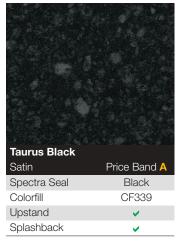

er than £500 + vat per month\* free of charge delivery to business address
- Spend less than £500\*\* + vat per month\* £25 + vat per delivery to business address

\*Average spend is calculated on a rolling 3 or 6 month period. \*\*£250 + vat for Delivery Area A.





# Curved Edge Worktops

A new worksurface is the crowning glory of any kitchen.

At Blackheath Products we have hundreds to choose from as well as several different edge profiles and countless upstands, splashbacks and accessories.

So, if you are looking for a durable, everyday worktop we have an enormous variety to suit all tastes and budgets.

We stock the well-known brands Egger and Kronospan as well as our exclusive ranges of Tandem, Spectra and Lamura.

TANDEM SPECTIA LAMURA





# Tandem 30mm Curved Edge Worktops

















# Slimline It's 30mm thickness is in tune with the current kitchen design demand for thinner worktops. On Trend

The leading edge of Tandem 30mm Curved Edge worktops and both long edges of Tandem 30mm Curved Edge breakfast bars\* have classic, gently curved edges: which look great! **Low Cost** 

Tandem 30mm Curved Edge is the lowest price range from the Tandem Collection.

| Natural Blocked Beech |  |
|-----------------------|--|



| <b>Portland Cement</b> |              |
|------------------------|--------------|
| Matt                   | Price Band A |
| Spectra Seal           | Light Grey   |
| Colorfill              | CF406        |
| Upstand                | <b>✓</b>     |
| Splashback             | <u> </u>     |



| · 人名英格兰斯     | A CONTRACTOR OF THE PARTY OF TH |
|-