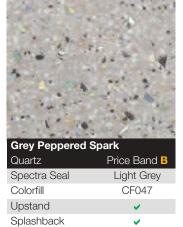

Tandem 30mm Curved Edge is the lowest price range from the Tandem Collection.

| Natural Blocked Beech |  |
|-----------------------|--|

| <b>Portland Cement</b> |              |
|------------------------|--------------|
| Matt                   | Price Band A |
| Spectra Seal           | Light Grey   |
| Colorfill              | CF406        |
| Upstand                | <b>✓</b>     |
| Splashback             | <u> </u>     |