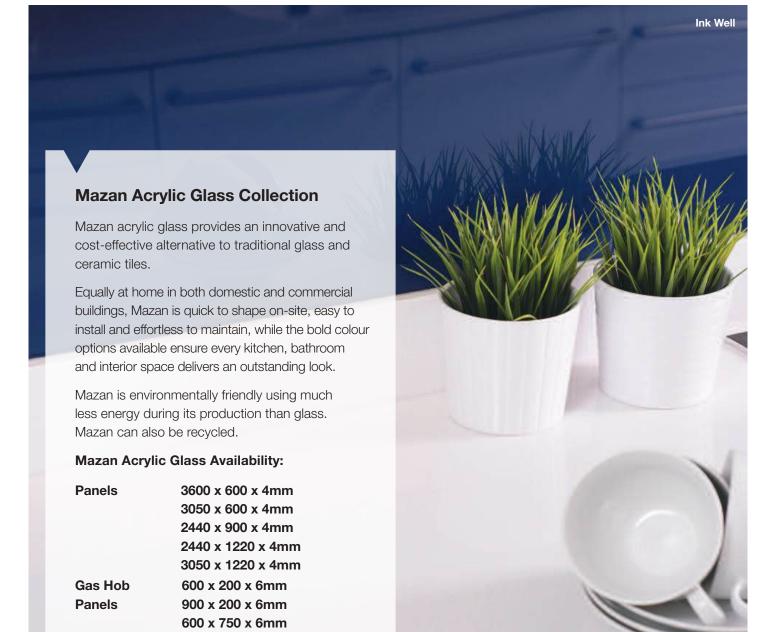

# LAMURA°

| Grey Veined Marble |              |
|--------------------|--------------|
| Matt               | Price Band A |
| Spectra Seal       | Grey         |
| Colorfill          | CF049        |
| Upstand            | <b>✓</b>     |
| Splashback         | <b>✓</b>     |

| Carrera Marble |              |
|----------------|--------------|
| Matt           | Price Band A |
| Spectra Seal   | Valenza      |
| Colorfill      | CF044        |
| Upstand        | <b>~</b>     |
| Splashback     | <b>✓</b>     |

| White Andromeda |              |
|-----------------|--------------|
| Quartz          | Price Band B |
| Spectra Seal    | White        |
| Colorfill       | CF070        |
| Upstand         | <b>~</b>     |
| Splashback      | <b>✓</b>     |

|              | The same of the sa |
|--------------|--------------------------------------------------------------------------------------------------------------------------------------------------------------------------------------------------------------------------------------------------------------------------------------------------------------------------------------------------------------------------------------------------------------------------------------------------------------------------------------------------------------------------------------------------------------------------------------------------------------------------------------------------------------------------------------------------------------------------------------------------------------------------------------------------------------------------------------------------------------------------------------------------------------------------------------------------------------------------------------------------------------------------------------------------------------------------------------------------------------------------------------------------------------------------------------------------------------------------------------------------------------------------------------------------------------------------------------------------------------------------------------------------------------------------------------------------------------------------------------------------------------------------------------------------------------------------------------------------------------------------------------------------------------------------------------------------------------------------------------------------------------------------------------------------------------------------------------------------------------------------------------------------------------------------------------------------------------------------------------------------------------------------------------------------------------------------------------------------------------------------------|
| Sherwood Oak |                                                                                                                                                                                                                                                                                                                                                                                                                                                                                                                                                                                                                                                                                                                                                                                                                                                                                                                                                                                                                                                                                                                                                                                                                                                                                                                                                                                                                                                                                                                                                                                                                                                                                                                                                                                                                                                                                                                                                                                                                                                                                                                                |
| Wood         | Price Band A                                                                                                                                                                                                                                                                                                                                                                                                                                                                                                                                                                                                                                                                                                                                                                                                                                                                                                                                                                                                                                                                                                                                                                                                                                                                                                                                                                                                                                                                                                                                                                                                                                                                                                                                                                                                                                                                                                                                                                                                                                                                                                                   |
| Spectra Seal | Light Oak                                                                                                                                                                                                                                                                                                                                                                                                                                                                                                                                                                                                                                                                                                                                                                                                                                                                                                                                                                                                                                                                                                                                                                                                                                                                                                                                                                                                                                                                                                                                                                                                                                                                                                                                                                                                                                                                                                                                                                                                                                                                                                                      |
| Colorfill    | CF026                                                                                                                                                                                                                                                                                                                                                                                                                                                                                                                                                                                                                                                                                                                                                                                                                                                                                                                                                                                                                                                                                                                                                                                                                                                                                                                                                                                                                                                                                                                                                                                                                                                                                                                                                                                                                                                                                                                                                                                                                                                                                                                          |
| Upstand      | <b>✓</b>                                                                                                                                                                                                                                                                                                                                                                                                                                                                                                                                                                                                                                                                                                                                                                                                                                                                                                                                                                                                                                                                                                                                                                                                                                                                                                                                                                                                                                                                                                                                                                                                                                                                                                                                                                                                                                                                                                                                                                                                                                                                                                                       |
| Splashback   | <b>✓</b>                                                                                                                                                                                                                                                                                                                                                                                                                                                                                                                                                                                                                                                                                                                                                                                                                                                                                                                                                                                                                                                                                                                                                                                                                                                                                                                                                                                                                                                                                                                                                                                                                                                                                                                                                                                                                                                                                                                                                                                                                                                                                                                       |
|              |                                                                                                                                                                                                                                                                                                                                                                                                                                                                                                                                                                                                                                                                                                                                                                                                                                                                                                                                                                                                                                                                                                                                                                                                                                                                                                                                                                                                                                                                                                                                                                                                                                                                                                                                                                                                                                                                                                                                                                                                                                                                                                                                |

| Grey Limed Oak |              |
|----------------|--------------|
| Wood           | Price Band A |
| Spectra Seal   | Valenza      |
| Colorfill      | CF090        |
| Upstand        | <b>✓</b>     |
| Splashback     | <b>✓</b>     |
|                |              |