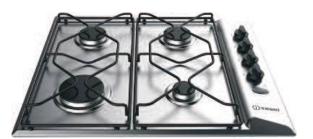

n Indicator Lights
- · Child Lock

Price (RRP) £378.58

Price (RRP)

£399.39



## TB 3977B BF **70cm Induction Hob**

Black Glass / Frameless



### Hotpoint







- · Touch Control
- · Flexi Zone
- · My Menu
- 4 x Automatic Recipes1 Boil, 1 Keep Warm, 1 Melt,1 Slow Cook
- · 4 x Boosters
- · 4 Individual Timers
- · Direct Zone Control
- · 4 Zone On Indicator Lights
- · Child Lock
- · Bevelled Edging

Price (RRP) £554.41





High Power Flame



Cast Iron Pan Supports

#### **Hotpoint Icons**



Wok Burner -Triple Crown



LPG Convertible



Double Crown with Dual Control



Direct Flame Technology Precision



Cast Iron Supports

Device



LED Controls Hinged Pan Supports



Auto Ignition



PAA 642 /I WE (IX) 60cm Gas Hob

Stainless Steel



PAN 642 IX/H 60cm Gas Hob Stainless Steel





- · 1 Rapid Burner
- · 2 Semi-Rapid Burners
- · 1 Auxiliary Burner
- · Enamelled Pan Supports
- · Flame Failure Device
- · LPG Convertible







Price (RRP)

£219.31



- · 4 Gas Burners: 1 Rapid, 2 Semi-Rapid, 1 Standard
- · Enamel Pan Supports
- · Auto Ignition
- · Flame Failure Device
- · LPG Conversion Kit







Price (RRP)

£201.33





#### THP 641 W/IX/I 60cm Gas Hob









- · 1 High Power Flame
- · 2 Semi-Rapid Burners
- · 1 Auxiliary Burner
- · Cast Iron Pan Support
- · Flame Failure Device
- · LPG Convertible







Price (RRP) £270.81



- · 1 Rapid Burner
- · 2 Semi-Rapid Burners
- · 1 Auxiliary Burner
- · Cast Iron Pan Support
- · Flame Failure Device
- · LPG Convertible





Price (RRP) £290.96



#### PPH 75 P DF IX UK 75cm Gas Hob

Stainless Steel









Stainless