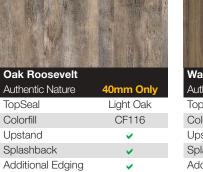

All upstands come square edged

Egger Seal Cartridge 290ml

£27.22

Splashback

# Kronospan 30mm and 40mm Curved Edge Worktops











Upstand

Splashback

Additional Edging





Additional Edging











| Antique White     |          |
|-------------------|----------|
| Pearl             |          |
| TopSeal           | White    |
| Colorfill         | CF124    |
| Upstand           | <b>✓</b> |
| Splashback        | <b>~</b> |
| Additional Edging | <b>✓</b> |



| Forternouse Walliut |          |
|---------------------|----------|
| Pearl               |          |
| TopSeal             | Clear    |
| Colorfill           | CF257    |
| Upstand             | <b>✓</b> |
| Splashback          | <b>✓</b> |
| Additional Edging   | <b>✓</b> |
|                     |          |













| Kronospan Curved Edge Range  | Price (RRP) |
|------------------------------|-------------|
| Worktops (Standard Décors)   |             |
| 3050 x 600 x 30mm            | £70.07      |
| 3050 x 600 x 40mm            | £116.25     |
| 3050 x 900 x 40mm            | £262.04     |
| Worktops (Premium Décors)    |             |
| 3050 x 600 x 40mm            | £139.61     |
| 3050 x 900 x 40mm            | £308.29     |
| Splashback (Standard Décors) |             |
| 3050 x 600 x 6mm             | £113.61     |
| Splashback (Premium Décors)  |             |
| 3050 x 600 x 6mm             | £137.47     |
| Upstand (All Décors)         |             |
| 3000 x 100 x 20mm            | £64.50      |
| Accessories                  |             |
| 1200 x 30mm Edging Strip     | £1.17