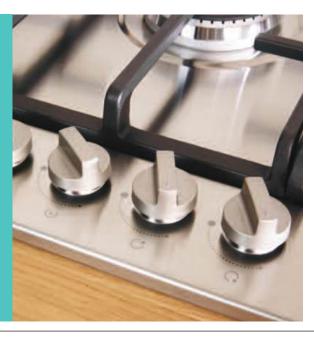

**Splashback** <sup>†</sup> Two long edges and one short edge bonded with the same decorative surface. Breakfast bars are sometimes called island units or peninsula units

All these descriptions refer to the same product.