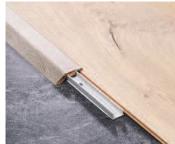

| Spectra 12mm Slim-Edge Range                                                                    | Price (RRP) |
|-------------------------------------------------------------------------------------------------|-------------|
| Worktops: Price Band A – Black Core                                                             |             |
| 3050 x 650 x 12mm                                                                               | £366.98     |
| 3050 x 950 x 12mm                                                                               | £682.24     |
| Splashbacks: Price Band A - Black Core                                                          |             |
| 3050 x 650 x 12mm                                                                               | £366.98     |
| 3050 x 950 x 12mm                                                                               | £682.24     |
| Upstand: Price Band A - Black Core                                                              |             |
| 3050 x 95 x 12mm                                                                                | £81.97      |
| Worktops: Price Band B - Coloured Core                                                          |             |
| 3050 x 650 x 12mm                                                                               | £599.57     |
| 3050 x 950 x 12mm                                                                               | £1,137.98   |
| Splashbacks: Price Band B - Coloured Core                                                       |             |
| 3050 x 650 x 12mm                                                                               | £599.57     |
| 3050 x 950 x 12mm                                                                               | £1,137.98   |
| Upstand: Price Band B - Coloured Core                                                           |             |
| 3050 x 95 x 12mm                                                                                | £113.94     |
| Accessories                                                                                     |             |
| Installation kit 1 - suitable for 2 worktop joints up to 950mm and undermount sink installation | £62.47      |
| Installation kit 2 - suitable for 1 worktop joints up to 950mm                                  | £26.62      |