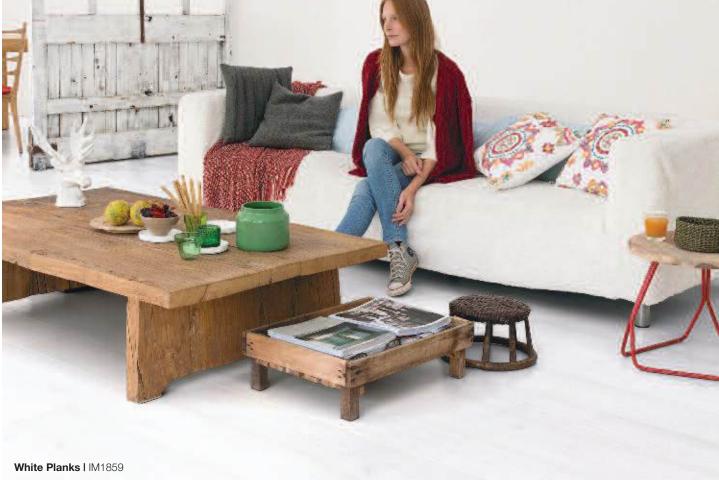

ing: F
- · Silent 49 dB(A)
- · 13 Place Settings
- · 2 Flexi Load Baskets
- · 5 Programmes
- · Dual Space Upper Basket
- · 11 Litres Water Consumption
- · Counter-balanced Door

Price (RRP) £389.20







# Flooring

It's easy to trip up when faced with flooring decisions.

Blackheath Products range of flooring options from Quick-Step® and Berry Alloc offers you great choice and value.

Our flooring accessories will help you make light work of installation, finishing and maintenance.







### Quick-Step® Impressive Laminate Flooring

The Impressive collection of laminate floors excels in looking and feeling exceptionally natural. It also looks incredibly stylish resembling real wood thanks to its real wood effect bevel and deep textured grains. These floors are also fully watertight.



















IM1854

Soft Oak Light Brown

IM3557





IM1858





Natural Pine IM1860



IM3105



More Impressive Flooring

over the page...

































### Accessories

We have a range of innovative installation and finishing accessories to complete your Quick-Step® floor.

| Quick-Step® Impressive Laminate Flooring | Price (RRP) |
|------------------------------------------|-------------|
| Pack                                     | £51.32      |
|                                          |             |
| Plank length                             | 1380mm      |
| Plank width                              | 190mm       |
| Plank thickness                          | 8mm         |
| Pack coverage                            | 1.835m²     |



# Quick-Step® LOC Lamin