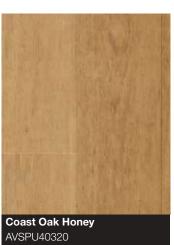

® floor.

| Quick-Step® Bloom Vinyl Flooring | Price (RRP)        |
|----------------------------------|--------------------|
| Pack                             | £93.47             |
|                                  |                    |
| Plank length                     | 1494mm             |
| Plank width                      | 209mm              |
| Plank thickness                  | 5+1mm              |
| Pack coverage                    | 1.87m <sup>2</sup> |



# Quick-Step® Blos Vinyl Flooring

For strong flooring design with trusted performance, Blos (base) is the ideal choice. The Blos (base) flooring collection perfectly captures the essence of spring and daydreams of blossoming nature. Discover our serene, attractive designs for inspirational flooring ideas.









































**Accessories**We have a range of innovative installation and finishing accessories to complete your Quick-Step® floor.

| Quick-Step® Blos Vinyl Flooring | Price (RRP)         |
|---------------------------------|---------------------|
| Pack                            | £79.02              |
|                                 |                     |
| Plank length                    | 1251mm              |
| Plank width                     | 189mm               |
| Plank thickness                 | 4+1mm               |
| Pack coverage                   | 2.837m <sup>2</sup> |



# Quick-Step® Illume Vinyl Flooring

Say hi to Illume. These ultra-soft, comfortable vinyl tiles are made for houses full of personality. Combining superb looks with pleasant materials h