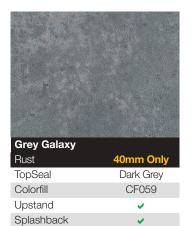

gger Curved Edge Range | Price (RRP) |
|-------------------------|-------------|
| Worktops                |             |
| 3050 x 600 x 40mm       | £156.00     |
| 4100 x 600 x 40mm       | £189.10     |
| 4100 x 670 x 40mm       | £290.77     |
| 2050 x 920 x 40mm       | £177.71     |
| 4100 x 920 x 40mm       | £333.13     |
| Splashback              |             |
| 4100mm x 640mm x 8mm*   | £165.39     |
| Upstand                 |             |
| 4100mm x 120mm x 8mm**  | £94.45      |
| Accessories             |             |

 $<sup>^{\</sup>star}$  All splashbacks come dual sided  $\,^{\star\star}$  All upstands come square edged

Egger Seal Cartridge 290ml

£27.22

Splashback

# Kronospan 30mm and 40mm Curved Edge Worktops











Upstand

Splashback

Additional Edging





Additional Edging











| Antique White     |          |
|-------------------|----------|
| Pearl             |          |
| TopSeal           | White    |
| Colorfill         | CF124    |
| Upstand           | <b>✓</b> |
| Splashback        | <b>~</b> |
| Additional Edging | <b>✓</b> |



| Forternouse Walliut |          |
|---------------------|----------|
| Pearl               |          |
| TopSeal             | Clear    |
| Colorfill           | CF257    |
| Upstand             | <b>✓</b> |
| Splashback          | <b>✓</b> |
| Additional Edging   | <b>✓</b> |
|                     |          |













| Kronospan Curved Edge Range  | Price (RRP) |
|------------------------------|-------------|
| Worktops (Standard Décors)   |             |
| 3050 x 600 x 30mm            |