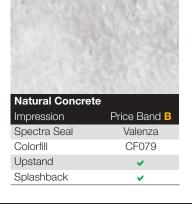

|             |
| 1800 x 600 x 40mm                                      | £116.32     |
| 3600 x 600 x 40mm                                      | £190.22     |
| 1800 x 665 x 40mm                                      | £180.70     |
| 3600 x 665 x 40mm                                      | £318.97     |
| 1800 x 900 x 40mm                                      | £192.03     |
| 3600 x 900 x 40mm                                      | £349.16     |
| Splashback: Price Band A - Matt / Satin / Stone / Wood |             |
| 3000 x 1200 x 8mm                                      | £227.21     |
| Upstand: Price Band A - Matt / Satin / Stone / Wood    |             |
| 3600 x 100 x 18mm                                      | £75.46      |





# Lamura 20mm Curved Edge Worktops











# LAMURA°





| Grey Veined Marble |              |
|--------------------|--------------|
| Matt               | Price Band A |
| Spectra Seal       | Grey         |
| Colorfill          | CF049        |
| Upstand            | <b>✓</b>     |
| Splashback         | <b>✓</b>     |



| Carrera Marble |              |
|----------------|--------------|
| Matt           | Price Band A |
| Spectra Seal   | Valenza      |
| Colorfill      | CF044        |
| Upstand        | <b>~</b>     |
| Splashback     | <b>✓</b>     |







| White Andromeda |              |
|-----------------|--------------|
| Quartz          | Price Band B |
| Spectra Seal    | White        |
| Colorfill       | CF070        |
| Upstand         | <b>~</b>     |
| Splashback      | <b>✓</b>     |



|              | Th