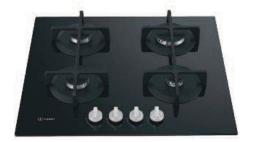

# Contents

|                                      | Page    |
|--------------------------------------|---------|
| Welcome and Contents                 | 01-02   |
| Delivery and Returns                 | 03-04   |
| Conditions of Sale                   | 182-183 |
| Curved Edge Worktops                 |         |
| Tandem 30mm Curved Edge              | 07      |
| Tandem 40mm Curved Edge              | 09      |
| Spectra 40mm Curved Edge             | 13      |
| Lamura 20mm Curved Edge              | 19      |
| Lamura 40mm Curved Edge              | 21      |
| Egger 40mm Curved Edge               | 25      |
| Kronospan 30mm and 40mm Curved Edge  | 29      |
| Square Edge Worktops                 |         |
| Spectra 22mm and 40mm Square Edge    | 33      |
| Spectra Square Edge Custom           | 37      |
| Egger 25mm and 40mm Square Edge      | 39      |
| Kronospan 22mm and 40mm Square Edge  | 41      |
| Spectra 12mm Slim Edge               | 43      |
| Spectra Slim Edge Custom             | 47      |
| Zenith 12mm Compact                  | 49      |
| Spectra 30mm and 40mm Solid Wood     | 53      |
| Solid Surfaces                       |         |
| Mirostone                            | 57      |
| Staron                               | 63      |
| Lamar                                | 71      |
| Wall Panelling                       |         |
| Mazan                                | 79      |
| Esquire                              | 83      |
| Bushboard Nuance                     | 85      |
|                                      | 00      |
| Sinks and Taps                       |         |
| River Collection                     | 95      |
| AXIX                                 | 117     |
| Built-in Appliances                  |         |
| Indesit and Hotpoint                 | 121     |
| Flooring                             |         |
| Quick-Step Impressive Laminate       | 143     |
| Quick-Step LOC Laminate              | 147     |
| Quick-Step Ciro Herringbone Vinyl    | 148     |
| Quick-Step Bloom Vinyl               | 149     |
| Quick-Step Blos Vinyl                | 153     |
| Quick-Step Illume Vinyl              | 155     |
| Quick-Step Oro Vinyl                 | 156     |
| BerryAlloc Ocean+ Laminate           | 157     |
| BerryAlloc Cadenza Laminate          | 163     |
| BerryAlloc Chateau+ Laminate         | 165     |
| BerryAlloc Zenn 30 Rigid Click Vinyl | 167     |
| BerryAlloc Zenn 55 Glue Down Vinyl   | 169     |
| Accessories                          |         |
| Worktop Accessories                  | 173     |
| Flooring Accessories                 | 179     |
|                                      |         |