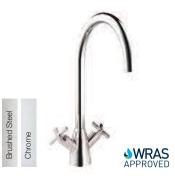

| 367mm   |
| Reach              | 200mm   |
| Spout height       | 253mm   |
| Operating pressure | 0.3 bar |
|                    |         |



| Maronne             |         |
|---------------------|---------|
| Twin lever mixer    |         |
| Chrome (RRP)        | £112.04 |
| Brushed Steel (RRP) | £153.38 |
| Height              | 378mm   |
| Reach               | 225mm   |
| Spout height        | 250mm   |
| Operating pressure  | 0.3 bar |
|                     |         |



| Maronne            |         |
|--------------------|---------|
| Twin lever mixer   |         |
| Colours (RRP)      | £175.67 |
| Height             | 378mm   |
| Reach              | 225mm   |
| Spout height       | 250mm   |
| Operating pressure | 0.3 bar |
|                    |         |







| Regen               |         |
|---------------------|---------|
| Twin lever mixer    |         |
| Chrome (RRP)        | £104.72 |
| Brushed Steel (RRP) | £120.59 |
| Height              | 375mm   |
| Reach               | 225mm   |
| Spout height        | 246mm   |
| Operating pressure  | 0.3 bar |



| Rhone              |         |
|--------------------|---------|
| Twin lever mixer   |         |
| Chrome (RRP)       | £142.82 |
| Height             | 385mm   |
| Reach              | 189mm   |
| Spout height       | 261mm   |
| Operating pressure | 0.3 bar |
|                    |         |



| Fitzroy            |         |
|--------------------|---------|
| Twin lever mixer   |         |
| Chrome (RRP)       | £83.02  |
| Height             | 271mm   |
| Reach              | 2