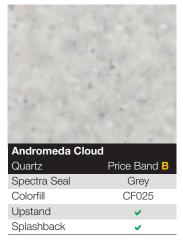

Tandem 30mm Curved Edge is the lowest price range from the Tandem Collection.

| Natural Blocked Beech |  |
|-----------------------|--|

| <b>Portland Cement</b> |              |
|------------------------|--------------|
| Matt                   | Price Band A |
| Spectra Seal           | Light Grey   |
| Colorfill              | CF406        |
| Upstand                | <b>✓</b>     |
| Splashback             | <u> </u>     |