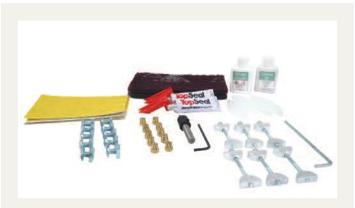

op designs
- Comes in a C90 cartridge for a standard glue gun
- One job, One cartridge

Conditions of Warranty are available at www.bushboard.co.uk























WHITE CTSEALIO1 Adhesive 1 Sealant

**Mouse Dust** 

(SPECTSEAL117)





















# Worktop Accessories



## **Spectra Jointing Kits**

Designed to make the job easier, each Spectra Curved-Edge and Spectra Square-Edge décor has been colour matched to one of the Spectra Jointing Kits\*.

### Each Kit contains:

- 1 x 20g TopSeal with TopSeal applicator
- 3 x 15mm Easibolts for 38mm worksurfaces
- 3 x 12mm Easibolts for 22mm worksurfaces
- 3 x No. 20 jointing biscuits
- 1 x Instruction leaflet
- \* Each décor from our Lamura Worksurface Collection has also been colour-matched to one of the Spectra Jointing Kits.





### Spectra Slim-Edge **Installation Kit 1**

Suitable for 2 worktop joints up to 950mm and undermount sink installation.





## Spectra Slim-Edge **Installation Kit 2**

Suitable for 1 worktop joint up to 950mm.



## Adjustable Support Legs

These adjustable support legs have proven to be very popular.

The 870mm support legs make an ideal support for breakfast bars whilst the smaller 710mm support legs are the perfect height for use as table legs.

Both sizes have a 60mm diameter and incorporate a robust black plastic height adjustable foot.

Available in Chrome or Satin Steel finishes.



## Contract **Worktop Jig**

## **SupaPlus Worktop Jig**



## Slim **Worktop Jig**



## **Worktop Vent**

This polished aluminium effect vent can be put onto a worktop, plinth or cupboard, to all