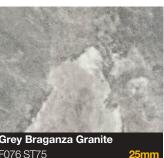

|



# Egger 25mm and 40mm Square Edge Worktops









Additional edging

| White Chromix     |             |
|-------------------|-------------|
| F637 ST10         | 25mm        |
| Egger Seal        | Stone White |
| Colorfill         | CF436       |
| Upstand           | <b>~</b>    |
| Splashback        | <b>✓</b>    |
| Additional edging | <u> </u>    |









| <b>100</b> 100 100 100 100 100 100 100 100 100 | The Market |
|------------------------------------------------|------------|
| Grey Braganza Gr                               | anite      |
| F076 ST75                                      | 25mm       |
| Egger Seal                                     | Metal Grey |
| Colorfill                                      | CF047      |
| Upstand                                        | <b>✓</b>   |
| Splashback                                     | <b>~</b>   |
| Additional edging                              | <b>✓</b>   |















| H1180 ST37        | 40mm        |
|-------------------|-------------|
| Egger Seal        | Natural Oak |
| Colorfill         | CF140       |
| Upstand           | <b>✓</b>    |
| Splashback        | <b>~<