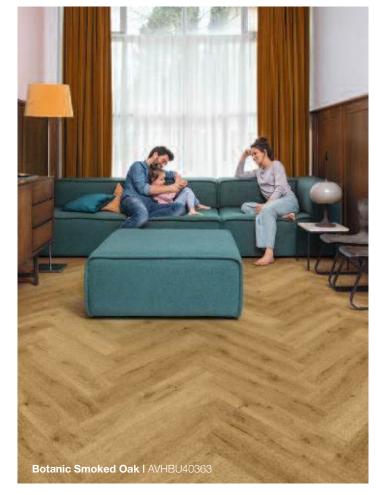

ombines classic styles with contemporary panache. Within our rigid Alpha Vinyl collection, Ciro herringbone vinyl flooring brings timeless elegance to your interior, featuring a natural colour palette of authentic designs that evoke the feeling of sun-kissed wood. What's more, Ciro floors with underlay attached are strong and silent, easy to install and completely watertight. Add luxury to any room, even kitchens and bathrooms.



















AVHBU40363



### **Accessories**

We have a range of innovative installation and finishing accessories to complete your Quick-Step® floor.

| Price (RRP)        |
|--------------------|
| £41.66             |
|                    |
| 630mm              |
| 126mm              |
| 5+1mm              |
| 0.79m <sup>2</sup> |
|                    |





# Quick-Step® Bloom Vinyl Flooring

Walk into a home that feels natural and inviting, putting you instantly at ease with the world. Our Bloom range of wood-effect vinyl flooring, part of our rigid Alpha Vinyl collection, comes in a variety of beautiful, authentic colours and evocative surface textures. Fresh, contemporary and on-trend, these inspiring designs evoke feelings of nature and renewal - and a sense of wellbeing that's so important for today's busy lives.



















Pure Oak Polar AVMPU40099



AVMPU40097





AVMPU40319







More Bloom Flooring over the page...







Elegant Natural Oak AVMPU40316



**Autumn Oak Honey** AVMPU40088



AVMPU40238



AVMPU40104







**Botanic Caramel Oak** AVMPU40315



















### Accessories

We have a range of innovativ