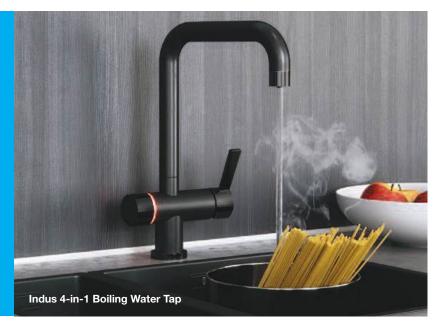

.54 |
| Height              | 479mm   |
| Reach               | 230mm   |
| Spout height        | 202mm   |
| Operating pressure  | 0.7 bar |



Douze Single Lever Mixer Tap



| Lede                |         |
|---------------------|---------|
| Single lever mixer  |         |
| Chrome (RRP)        | £199.29 |
| Brushed Steel (RRP) | £211.54 |
| Height              | 479mm   |
| Reach               | 230mm   |
| Spout height        | 202mm   |
| Operating pressure  | 0.7 bar |





### River Instant Boiling Water Taps

The perfect addition to any modern kitchen. A tap that dispenses boiling water instantly, so there's no need for a kettle.

Water is stored at temperature in a unit under your sink so as soon as you turn on the tap, you get boiling water instantly, just your cup of tea!









| Styx                       |         |
|----------------------------|---------|
| 3-in-1 Boiling Water Tap   |         |
| Chrome (RRP)               | £447.73 |
| Height                     | 341mm   |
| Reach                      | 210mm   |
| Spout height               | 247mm   |
| Minimum operating pressure | 1 bar   |





| Trinity                    |         |
|----------------------------|---------|
| 4-in-1 Boiling Water Tap   |         |
| Brushed Steel (RRP)        | £550.44 |
| Height                     | 387mm   |
| Reach                      | 200mm   |
| Spout height               | 247mm   |
| Minimum operating pressure | 1 bar   |







BACK ROW (LEFT TO RIGHT) Loire, Lede, Seine FRONT ROW (LEFT TO RIGHT) Rhone, Havel

Minimum operating pressure

# RIVER TAP DI