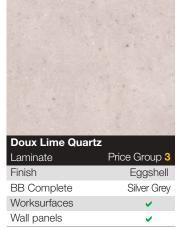

|  |  |











| Alabaster    |               |
|--------------|---------------|
| Laminate     | Price Group 2 |
| Finish       | Quarry        |
| BB Complete  | Ash Grey      |
| Worksurfaces | ×             |
| Wall panels  | <b>~</b>      |







| Alhambra     |               |
|--------------|---------------|
| Laminate     | Price Group 3 |
| Finish       | Glaze         |
| BB Complete  | Fudge         |
| Worksurfaces | <b>~</b>      |
| Wall panels  | <b>✓</b>      |



| Chalkwood    |               |
|--------------|---------------|
| Laminate     | Price Group 3 |
| Finish       | Riven         |
| BB Complete  | Pewter Grey   |
| Worksurfaces | ×             |
| Wall panels  | <b>✓</b>      |



| Vanilla Quartz |               |
|----------------|---------------|
| Laminate       | P