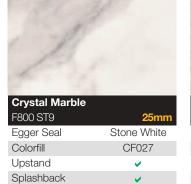

|



# Egger 25mm and 40mm Square Edge Worktops









Additional edging

| White Chromix     |             |
|-------------------|-------------|
| F637 ST10         | 25mm        |
| Egger Seal        | Stone White |
| Colorfill         | CF436       |
| Upstand           | <b>~</b>    |
| Splashback        | <b>✓</b>    |
| Additional edging | <u> </u>    |









| <b>100</b> 100 100 100 100 100 100 100 100 100 | The Market |
|------------------------------------------------|------------|
| Grey Braganza Gr                               | anite      |
| F076 ST75                                      | 25mm       |
| Egger Seal                                     | Metal Grey |
| Colorfill                                      | CF047      |
| Upstand                                        | <b>✓</b>   |
| Splashback