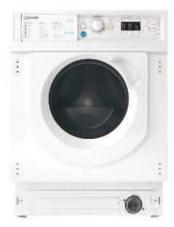

nsor Drying



Super Wash

Hotpoint

BI WMIL 71252 UK N

#### 7kg Washing Machine

Integrated / Cabinetry Door Required















- · 1200 rpm Spin Speed
- · LED Display
- · Energy Rating: E
- · Push and Go Main Feature
- · 64L Water Consumption
- · Easy Iron
- · Wool Cycle
- · Variable Temperature & Spin
- · Child Lock

Price (RRP) £474.20



#### BI WMHG 71483 UK N 7kg Washing Machine Cabinetry door required











Woolmark Accredited

· Capacity: 7kg

- · 1400 rpm Spin Speed
- · Anti Stain Technology
- · Energy Rating: D
- · Anti Allergy
- · Woolmark Accredited
- · Eco Cycles
- · 16 Wash Programmes
- · 24 Hr Delay Timer
- · Variable Temperature & Spin
- · Super Silent Motor

Price (RRP) £525.37

BI WDIL 75125 UK N 7kg Washer Dryer

Integrated / Cabinetry Door Required

















- · 1200rpm Spin Speed
- · LED Display
- · Energy Rating: E
- · Push and Go Main Feature
- · Sensor Drying
- · 82L Water Consumption, Full Wash and Dry
- · Easy Iron
- · 16 + 4 Programmes
- · Variable Temperature & Spin
- · Child Lock

Price (RRP) £578.49



#### BI WDHG 75148 UK N 7kg Washer Dryer Cabinetry door required















- · Capacity: 7+5kg
- · 1400 rpm Spin Speed · Anti Stain Technology

Woolmark Accredited

- · Energy Rating: D
- · Anti Allergy
- · Woolmark Accredited
- · Eco Cycles
- · Sensor Drying
- · Steam Fresh
- · 16 + 3 Programmes
- · Variable Temperature & Spin

Price (RRP) £631.62





Place Settings

#### **Hotpoint Icons**



Flexipower Inverter Motor



Cutlery Tray



Super Silent



Eco Tech



Place Settings



Dual Space



Zone Wash

Flexi Load