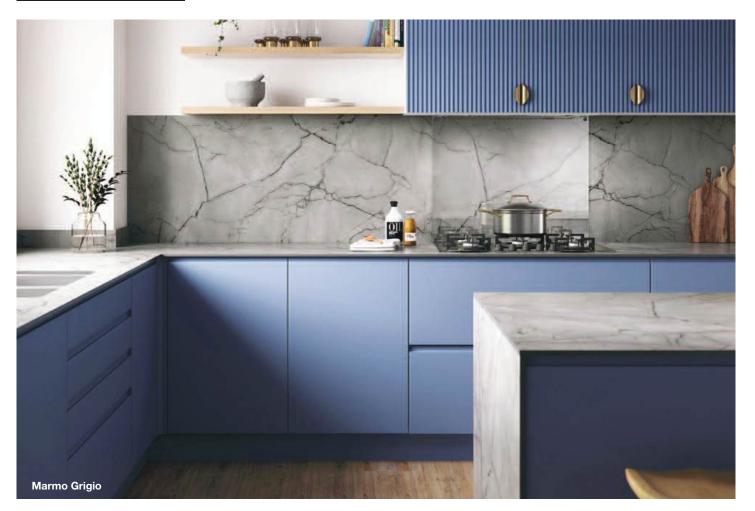

ements of gloss reflections which make the surface vibrate with oxidised reflections, patinated with vivid material and a corroded feel.
- Real Material Naturally smooth with the characteristics of natural stone.









### **Design Innovation**

Zenith can be cut into any shape and refinished with no need for additional edging. Use it for integrated drainer grooves, as shown here, which show off the stunning coloured core.

As well as waterfall details, cladding and matching shelves or sills to create truly bespoke kitchen designs.









| Magma       |              |
|-------------|--------------|
| Roche       | Price Band 1 |
| Core Colour | Black        |
| BB Complete | Jet Black    |
| Upstand     | <b>✓</b>     |
| Splashback  | <b>✓</b>     |



More Zenith over the page...









| Marmo Grigio |              |
|--------------|--------------|
| Extra Matt   | Price Band 3 |
| Core Colour  | Dark Grey    |
| BB Complete  | Silver Grey  |
| Upstand      | <b>✓</b>     |
| Splashback   | <b>✓</b>     |





All Zenith décors are 12mm thick



| <b>Woodstone Grey</b> |              |
|-----------------------|--------------|
| Granite               | Price Band 1 |
| Core Colour           | Black        |
| BB Complete           | Silver Grey  |
| Upstand               | <b>✓</b>     |
| Splashback            | <b>✓</b>     |
|                       |              |



| Caldeira (Black Core) |              |  |  |  |  |  |  |  |
|-----------------------|--------------|--|--|--|--|--|--|--|
| Roche                 | Price Band 1 |  |  |  |  |  |  |  |
| Core Col