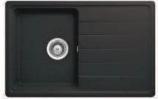

depth                                             | 146mm           |
| Minimum cabinet size                                        | 600mm           |
| External dimensions                                         | 1000 x 500mm    |
| SUPPLIED WITH WASTE, HYGIENIC<br>OVERFLOW AND FITTING CLIPS |                 |



### River Collection Taps

can be found on pages 111-114









| Danube               | Single bowl |
|----------------------|-------------|
| Granite              | Inset       |
| Price (RRP)          | £224.05     |
| Reversible           |             |
| Main bowl depth      | 200mm       |
| Minimum cabinet size | 450mm       |
| External dimensions  | 860 x 500mm |
|                      |             |

## SUPPLIED WITH WASTE, HYGIENIC OVERFLOW AND FITTING CLIPS





| Apure                | Single bowl |
|----------------------|-------------|
| Granite              | Inset       |
| Price (RRP)          | £206.67     |
| Reversible           |             |
| Main bowl depth      | 180mm       |
| Minimum cabinet size | 450mm       |
| External dimensions  | 780 x 500mm |
|                      |             |

## SUPPLIED WITH WASTE, HYGIENIC OVERFLOW AND FITTING CLIPS

| Black  | Shadow Grey | Blue |
|--------|-------------|------|
| Fossil | White       |      |



| Hudson               | Single bowl  |
|----------------------|--------------|
| Granite              | Inset        |
| Price (RRP)          | £230.19      |
| Reversible           |              |
| Main bowl depth      | 200mm        |
| Minimum cabinet size | 600mm        |
| Exte