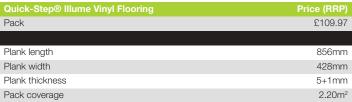

# Contents

|                                      | Page    |
|--------------------------------------|---------|
| Welcome and Contents                 | 01-02   |
| Delivery and Returns                 | 03-04   |
| Conditions of Sale                   | 182-183 |
| Curved Edge Worktops                 |         |
| Tandem 30mm Curved Edge              | 07      |
| Tandem 40mm Curved Edge              | 09      |
| Spectra 40mm Curved Edge             | 13      |
| Lamura 20mm Curved Edge              | 19      |
| Lamura 40mm Curved Edge              | 21      |
| Egger 40mm Curved Edge               | 25      |
| Kronospan 30mm and 40mm Curved Edge  | 29      |
| Square Edge Worktops                 |         |
| Spectra 22mm and 40mm Square Edge    | 33      |
| Spectra Square Edge Custom           | 37      |
| Egger 25mm and 40mm Square Edge      | 39      |
| Kronospan 22mm and 40mm Square Edge  | 41      |
| Spectra 12mm Slim Edge               | 43      |
| Spectra Slim Edge Custom             | 47      |
| Zenith 12mm Compact                  | 49      |
| Spectra 30mm and 40mm Solid Wood     | 53      |
| Solid Surfaces                       |         |
| Mirostone                            | 57      |
| Staron                               | 63      |
| Lamar                                | 71      |
| Wall Panelling                       |         |
| Mazan                                | 79      |
| Esquire                              | 83      |
| Bushboard Nuance                     | 85      |
|                                      | 00      |
| Sinks and Taps                       |         |
| River Collection                     | 95      |
| AXIX                                 | 117     |
| Built-in Appliances                  |         |
| Indesit and Hotpoint                 | 121     |
| Flooring                             |         |
| Quick-Step Impressive Laminate       | 143     |
| Quick-Step LOC Laminate              | 147     |
| Quick-Step Ciro Herringbone Vinyl    | 148     |
| Quick-Step Bloom Vinyl               | 149     |
| Quick-Step Blos Vinyl                | 153     |
| Quick-Step Illume Vinyl              | 155     |
| Quick-Step Oro Vinyl                 | 156     |
| BerryAlloc Ocean+ Laminate           | 157     |
| BerryAlloc Cadenza Laminate          | 163     |
| BerryAlloc Chateau+ Laminate         | 165     |
| BerryAlloc Zenn 30 Rigid Click Vinyl | 167     |
| BerryAlloc Zenn 55 Glue Down Vinyl   | 169     |
| Accessories                          |         |
| Worktop Accessories                  | 173     |
| Flooring Accessories                 | 179     |
|                                      |         |