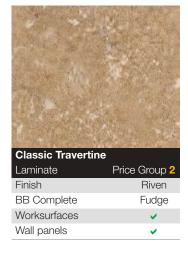

|  |  |











| Alabaster    |               |
|--------------|---------------|
| Laminate     | Price Group 2 |
| Finish       | Quarry        |
| BB Complete  | Ash Grey      |
| Worksurfaces | ×             |
| Wall panels  | <b>~</b>      |







| Alhambra     |               |
|--------------|---------------|
| Laminate     | Price Group 3 |
| Finish       | Glaze         |
| BB Complete  | Fudge         |
| Worksurfaces | <b>~</b>      |
| Wall panels  | <b>✓</b>      |



| Chalkwood    |               |
|--------------|---------------|
| Laminate     | Price Group 3 |
| Finish       | Riven         |
| BB Complete  | Pewter Grey   |
| Worksurfaces | ×             |
| Wall panels  | <b>✓</b>      |



| Vanilla Quartz |               |
|----------------|---------------|
| Laminate       |