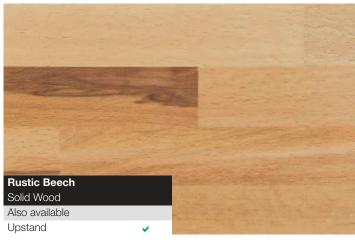

h species of wood is manufactured from a sustainable source, assured by our source of supply FSC accreditation.
- The work surfaces are un-oiled and pre-sanded to a 180 grit for a finer finish.
- The profile is a square cut design that can be left for a contemporary look or shaped to your own design.
- Staves are hand selected into complementary colour and grain patterns to create a beautiful and unique surface.
- Wrapped in polythene and heavy duty cardboard for extra protection during transportation.
- Proven natural antibacterial properties, unlike many synthetic surfaces and is completely non-toxic.





We recommend preserving oil to maintain your Spectra Solid Wood work surfaces. The oil not only makes your surface resistant to water damage but gives it a richer, darker finish.













| Spectra 30mm and 40mm Solid-Wood Range | Price (RRP) |
|----------------------------------------|-------------|
| Worktops: Rustic Oak                   |             |
| 3000 x 650 x 30mm                      | £333.14     |
| 3000 x 900 x 30mm                      | £451.74     |
| 3000 x 650 x 40mm                      | £435.93     |
| 3000 x 900 x 40mm                      | £594.05     |
| Upstand: Rustic Oak                    |             |
| 3000 x 100 x 20mm                      | £52.21      |
| Worktops: Rustic Beech                 |             |
| 3000 x 650 x 30mm                      | £248.36     |
| 3000 x 900 x 30mm                      | £332.89     |
| 3000 x 650 x 40mm                      | £321.62     |
| 3000 x 900 x 40mm                      | £434.31