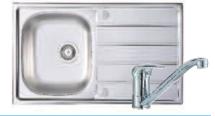

| One & half bowl |
|-------------------------------------------------------------|-----------------|
| Stainless Steel                                             | Inset           |
| Price (RRP)                                                 | £98.89          |
| Reversible                                                  |                 |
| Main bowl depth                                             | 160mm           |
| Half bowl depth                                             | 105mm           |
| Minimum cabinet size                                        | 600mm           |
| External dimensions                                         | 965 x 500mm     |
| SUPPLIED WITH WASTE, HYGIENIC<br>OVERFLOW AND FITTING CLIPS |                 |





| SINK AND MIXER TAP PACK |             |
|-------------------------|-------------|
| Stour                   | Single bowl |
| Stainless Steel         | Inset       |
| Price (RRP)             | £114.77     |
| Reversible              |             |
| Main bowl depth         | 170mm       |
| Minimum cabinet size    | 400mm       |
| External dimensions     | 860 x 500mm |
| Compact                 |             |

SUPPLIED BOXED, WITH WASTE FITTINGS AND CHROME SINGLE LEVER MIXER TAP



| SINK AND MIXER TAP PACK |             |
|-------------------------|-------------|
| Humber                  | Single bowl |
| Stainless Steel         | Inset       |
| Price (RRP)             | £125.97     |
| Reversible              |             |
| Main bowl depth         | 170mm       |
| Minimum