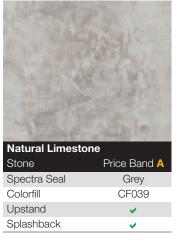

edge. Available in both 22mm and 40mm and contrasts beautifully with other surfaces, while creating a sense of structured order in a room where joyful chaos so often reigns.

### Spectra Square Edge Availability:

Worktops 4050 x 650 x 22mm 2020 x 650 x 22mm<sup>†</sup> 4050 x 650 x 40mm 2020 x 650 x 40mm<sup>†</sup> Breakfast Bars 4050 x 900 x 22mm 2020 x 900 x 22mm<sup>†</sup> 4050 x 900 x 40mm 2020 x 900 x 40mm<sup>†</sup> **Multi Panel** 4050 x 360 x 22mm

**Splashback** <sup>†</sup> Two long edges and one short edge bonded with the same decorative surface. Breakfast bars are sometimes called island units or peninsula units

All these descriptions refer to the same product.

4050 x 100 x 12mm

3000 x 1210 x 8mm





or email your request to

sales@blackheathproducts.co.uk

Upstand





| Pure Concre<br>Stone | ete | Price Band A |
|----------------------|-----|--------------|
| Spectra Seal         |     | Grey         |
| Colorfill            |     | CF047        |
| Upstand              |     | <b>~</b>     |
| Opolaria             |     |              |















### We've got you covered

To create a beautiful seamless finish from any angle, all Square-Edge work surfaces, breakfast bars and island units are sealed with an identical décor on both sides and all edges.

### Through thick and thin

Whether you favour the understated beauty of 22mm or the raw power of 40mm, you'll find a Square-Edge surface to suit. As ever, a combination of both thicknesses is also an option.

## Beautifully versatile

Designed for maximum versatility, Spectra Square-Edge can also