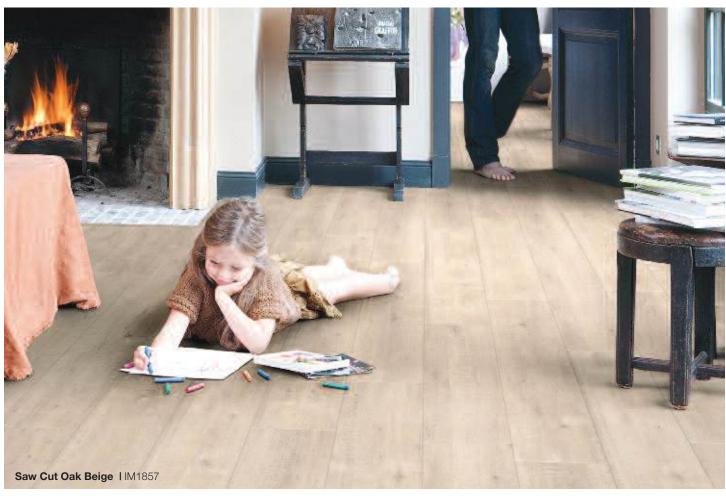

ilent 49 dB(A)
- · 13 Place Settings
- · 2 Flexi Load Baskets
- · 5 Programmes
- · Dual Space Upper Basket
- · 11 Litres Water Consumption
- · Counter-balanced Door

Price (RRP) £389.20







# Flooring

It's easy to trip up when faced with flooring decisions.

Blackheath Products range of flooring options from Quick-Step® and Berry Alloc offers you great choice and value.

Our flooring accessories will help you make light work of installation, finishing and maintenance.







### Quick-Step® Impressive Laminate Flooring

The Impressive collection of laminate floors excels in looking and feeling exceptionally natural. It also looks incredibly stylish resembling real wood thanks to its real wood effect bevel and deep textured grains. These floors are also fully watertight.



















IM1854

Soft Oak Light Brown

IM3557





IM1858





Natural Pine IM1860



IM3105



More Impressive Flooring

over the page...

































### Accessories

We have a range of innovative installation and finishing accessories to complete your Quick-Step® floor.

| Quick-Step® Impressive Laminate Flooring | Price (RRP) |
|------------------------------------------|-------------|
| Pack                                     | £51.32      |
|                                          |             |
| Plank length                             | 1380mm      |
| Plank width                              | 190mm       |
| Plank thickness                          | 8mm         |
| Pack coverage                            | 1.835m²     |



# Quick-Step® LOC Laminate Flooring