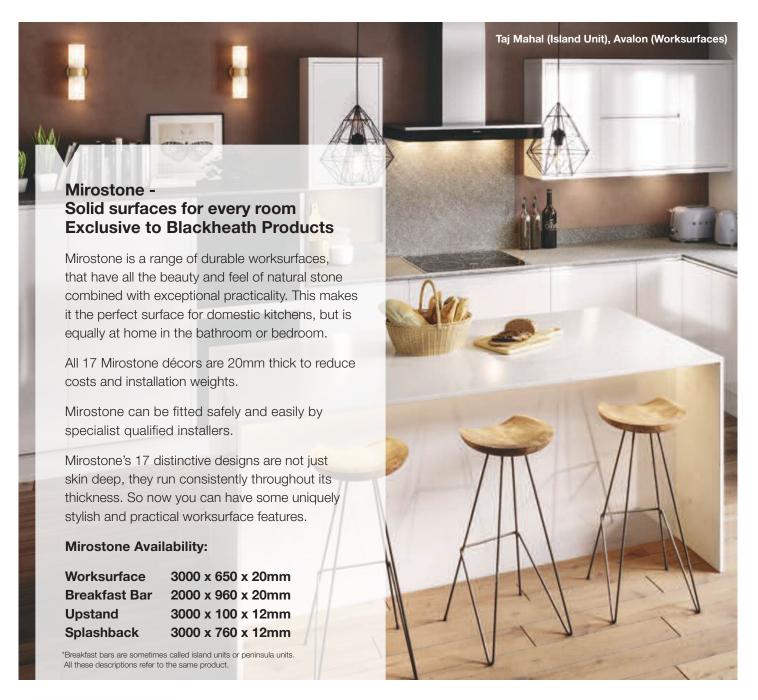

# Curved Edge Worktops

A new worksurface is the crowning glory of any kitchen.

At Blackheath Products we have hundreds to choose from as well as several different edge profiles and countless upstands, splashbacks and accessories.

So, if you are looking for a durable, everyday worktop we have an enormous variety to suit all tastes and budgets.

We stock the well-known brands Egger and Kronospan as well as our exclusive ranges of Tandem, Spectra and Lamura.