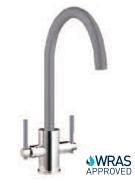

375mm   |
| Reach               | 225mm   |
| Spout height        | 246mm   |
| Operating pressure  | 0.3 bar |



| Dniester            |         |
|---------------------|---------|
| Twin lever mixer    | Grey    |
| Chrome (RRP)        | £150.41 |
| Brushed Steel (RRP) | £159.08 |
| Height              | 375mm   |
| Reach               | 225mm   |
| Spout height        | 246mm   |
| Operating pressure  | 0.3 bar |
|                     |         |



| Seine               |         |
|---------------------|---------|
| Twin lever mixer    | Black   |
| Chrome (RRP)        | £159.08 |
| Brushed Steel (RRP) | £170.64 |
| Height              | 378mm   |
| Reach               | 225mm   |
| Spout height        | 250mm   |
| Operating pressure  | 0.3 bar |
|                     |         |



| Lachlan             |         |
|---------------------|---------|
| Twin lever mixer    | Grey    |
| Chrome (RRP)        | £159.08 |
| Brushed Steel (RRP) | £170.64 |
| Height              | 378mm   |
| Reach               | 225mm   |
| Spout height        | 250mm   |
| Operating pressure  | 0.3 bar |
|                     |         |



| Douze Pull Out      |         |
|---------------------|---------|
| Single lever mixer  | Black   |
| Chrome (RRP)        | £199.29 |
| Brushed Steel (RRP) | £211.54 |
| Height              | 479mm   |
| Reach               | 230mm   |
| Spout height        | 202mm   |
| Operating pressure  | 0.7 bar |



| Garonne Pull Out    |         |
|---------------------|---------|
| Single lever mixer  | Grey    |
| Chrome (RRP)        | £199.29 |
| Brushed