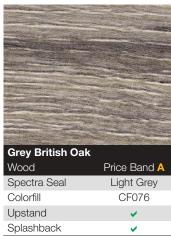

rktops: Price Band B - Glaze / Quartz                |             |
| 1800 x 600 x 40mm                                      | £116.32     |
| 3600 x 600 x 40mm                                      | £190.22     |
| 1800 x 665 x 40mm                                      | £180.70     |
| 3600 x 665 x 40mm                                      | £318.97     |
| 1800 x 900 x 40mm                                      | £192.03     |
| 3600 x 900 x 40mm                                      | £349.16     |
| Splashback: Price Band A - Matt / Satin / Stone / Wood |             |
| 3000 x 1200 x 8mm                                      | £227.21     |
| Upstand: Price Band A - Matt / Satin / Stone / Wood    |             |
| 3600 x 100 x 18mm                                      | £75.46      |





# Lamura 20mm Curved Edge Worktops











# LAMURA°





| Grey Veined Marble |              |
|--------------------|--------------|
| Matt               | Price Band A |
| Spectra Seal       | Grey         |
| Colorfill          | CF049        |
| Upstand            | <b>✓</b>     |
| Splashback         | <b>✓</b>     |



| Carrera Marble |              |
|----------------|--------------|
| Matt           | Price Band A |
| Spectra Seal   | Valenza      |
| Colorfill      | CF044        |
| Upstand        | <b>~</b>     |
| Splashback     | <b>✓</b>     |







| White Andromeda |              |
|-----------------|--------------|
| Quartz          | Price Band B |
| Spectra Seal    | White        |
| Colorfill       | CF070        |
| Upstand         | <b>~</b>     |
| Splashbac