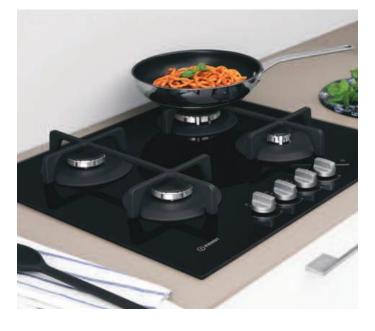

lame Failure Device
- · Fits into a 60cm hob cut-out













- · 6 Gas Burners:
- 1 Triple Crown Burner,
- 2 Twin Burners,
- 1 Rapid, 1 Reduced-Rapid and 1 Standard
- · Cast Iron Pan Supports
- · Auto Ignition
- · Flame Failure Device
- · LPG Conversion Kit













Price (RRP) £499.66



ING 61T/BK UK 60cm Gas on Glass Hob

Black Glass



- · 1 Rapid Burner
- · 2 Semi-Rapid Burners
- · 1 Auxiliary Burner
- · Cast Iron Pan Supports
- · Flame Failure Device
- · LPG Convertible

(i) indesit

FTGHG 641 D/H(BK)

#### **Direct Flame** 60cm Gas On Glass Hob

Black Glass



- · 4 Gas Burners: 1 Rapid,
- 2 Semi-Rapid,
- 1 Standard
- · Direct Flame Technology
- · Cast Iron Pan Supports
- · Auto Ignition

£298.05

· Flame Failure Device







Hotpoint



Price (RRP)

£526.90

(i) ındesit



Price (RRP)

ING 72T/BK 75cm Gas On Glass Hob

Black Glass



- · 1 High Power Flame
- · 1 Rapid Burner
- · 2 Semi-Rapid Burners
- · 1 Auxiliary Burner
- · Cast Iron Pan Supports
- · Flame Failure Device
- · LPG Convertible



Price (RRP)

£459.33







LED Lights



3 Power Settings

#### **Hotpoint Icons**



Touch Control



Clean Filter Indicator



Run-On Timer



LED Lights



Booster



Stainless Steel Grease Filters

### UHPM 6.3 F CS X/1 **60cm Chimney Hood**

Stainless Steel





### PHPN6.5 FLMX **60cm Chimney Hood**

Stainless Steel



- · Extraction Rate: 368 m<sup>3</sup>/hr
- · Halogen Lights
- · Ergonomic Design
- · Aluminium Grease Filter
- · Charcoal Filter Included
- · 3 Speeds
- · Energy Rating: E



- · Push Button Control
- · 3 Speeds
- · 2 Grease Filters
- · Charc