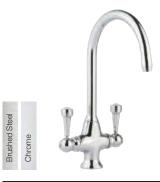

| Chrome (RRP)       | £142.82 |
| Height             | 385mm   |
| Reach              | 189mm   |
| Spout height       | 261mm   |
| Operating pressure | 0.3 bar |
|                    |         |



| Fitzroy            |         |
|--------------------|---------|
| Twin lever mixer   |         |
| Chrome (RRP)       | £83.02  |
| Height             | 271mm   |
| Reach              | 224mm   |
| Spout height       | 223mm   |
| Operating pressure | 0.3 bar |
|                    |         |



| Moselle            |         |
|--------------------|---------|
| Twin lever mixer   |         |
| Chrome (RRP)       | £46.91  |
| Height             | 340mm   |
| Reach              | 171mm   |
| Spout height       | 239mm   |
| Operating pressure | 0.3 bar |
|                    |         |



| Sevron              |         |
|---------------------|---------|
| Twin lever mixer    |         |
| Chrome (RRP)        | £137.95 |
| Brushed Steel (RRP) | £150.23 |
| Height              | 347mm   |
| Reach               | 190mm   |
| Spout height        | 226mm   |
| Operating pressure  | 0.5 bar |
|                     |         |



| Vologne             |         |
|---------------------|---------|
| Twin lever mixer    |         |
| Chrome (RRP)        | £137.95 |
| Brushed Steel (RRP) | £150.23 |
| Height              | 347mm   |
| Reach               | 190mm   |
| Spout height        | 226mm   |
| Operating pressure  | 0.5 bar |
|                     |         |





| Oka                 |         |
|---------------------|---------|
| Twin lever mixer    | Black   |
| Chrome