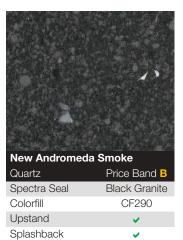

0 x 40mm 2020 x 650 x 40mm<sup>†</sup> Breakfast Bars 4050 x 900 x 22mm 2020 x 900 x 22mm<sup>†</sup> 4050 x 900 x 40mm 2020 x 900 x 40mm<sup>†</sup> **Multi Panel** 4050 x 360 x 22mm

**Splashback** <sup>†</sup> Two long edges and one short edge bonded with the same decorative surface. Breakfast bars are sometimes called island units or peninsula units

All these descriptions refer to the same product.

4050 x 100 x 12mm

3000 x 1210 x 8mm





or email your request to

sales@blackheathproducts.co.uk

Upstand





| Pure Concre<br>Stone | ete | Price Band A |
|----------------------|-----|--------------|
| Spectra Seal         |     | Grey         |
| Colorfill            |     | CF047        |
| Upstand              |     | <b>~</b>     |
| Opolaria             |     |              |















### We've got you covered

To create a beautiful seamless finish from any angle, all Square-Edge work surfaces, breakfast bars and island units are sealed with an identical décor on both sides and all edges.

### Through thick and thin

Whether you favour the understated beauty of 22mm or the raw power of 40mm, you'll find a Square-Edge surface to suit. As ever, a combination of both thicknesses is also an option.

## Beautifully versatile

Designed for maximum versatility, Spectra Square-Edge can also be used for shelves and cabinet framing to bring further co-ordination into your kitchen and utility room.





More Spectra Square-Edge over the page...









Splashback



| Andromeda White |              |  |
|-----------------|--------------|--|
| Quartz          | Price B