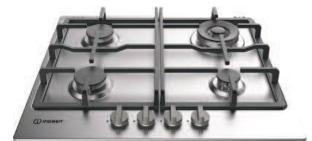

Bevelled Edging

Price (RRP) £554.41





High Power Flame



Cast Iron Pan Supports

#### **Hotpoint Icons**



Wok Burner -Triple Crown



LPG Convertible



Double Crown with Dual Control



Direct Flame Technology Precision



Cast Iron Supports

Device



LED Controls Hinged Pan Supports



Auto Ignition



PAA 642 /I WE (IX) 60cm Gas Hob

Stainless Steel



PAN 642 IX/H 60cm Gas Hob Stainless Steel





- · 1 Rapid Burner
- · 2 Semi-Rapid Burners
- · 1 Auxiliary Burner
- · Enamelled Pan Supports
- · Flame Failure Device
- · LPG Convertible







Price (RRP)

£219.31



- · 4 Gas Burners: 1 Rapid, 2 Semi-Rapid, 1 Standard
- · Enamel Pan Supports
- · Auto Ignition
- · Flame Failure Device
- · LPG Conversion Kit







Price (RRP)

£201.33





#### THP 641 W/IX/I 60cm Gas Hob









- · 1 High Power Flame
- · 2 Semi-Rapid Burners
- · 1 Auxiliary Burner
- · Cast Iron Pan Support
- · Flame Failure Device
- · LPG Convertible







Price (RRP) £270.81



- · 1 Rapid Burner
- · 2 Semi-Rapid Burners
- · 1 Auxiliary Burner
- · Cast Iron Pan Support
- · Flame Failure Device
- · LPG Convertible





Price (RRP) £290.96



#### PPH 75 P DF IX UK 75cm Gas Hob

Stainless Steel









Stainless Steel





- 2 Semi-Rapid, 1 Standard · Enamel Pan Supports
- Auto Ignition
- · Flame Failure Device
- · Fits into a 60cm hob cut-out













- · 6 Gas Burners:
- 1 Triple Crown Burner,
- 2 Twin Burners,
- 1 Rapid, 1 Reduced-Rapid and 1 Standard
- · Cast Iron Pan Supports
- · Auto Ignition
- · Flame Failure Device
- · LPG Conversion Kit













Price (RRP) £499.66



ING 61T/