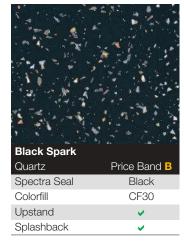

d Edge Worktops



The solid look of the 40mm thickness of Tandem is still the most popular choice for kitchen worktops and breakfast bars\*. The laminate wraps around the top and bottom surface of each Tandem edge; this gives the additional protection and looks great!

Tandem has a modern, tightly curved profile for the leading edge of the worktops and both long edges of the breakfast bars\*. These new curved edges gives an almost square edge look, which is a very popular kitchen surface trend.

### **Tandem 40mm Curved Edge Availability:**

 Worktop
 3000 x 600 x 40mm

 Breakfast Bar
 3000 x 900 x 40mm

 Upstand
 3000 x 100 x 18mm

 Splashback
 3000 x 1210 x 8mm

\*Breakfast bars are sometimes called island units or peninsula units. All these descriptions refer to the same product.











**Snow Spark** 











### Curved-Edge

Tandem 40mm Curved Edge has a modern, tightly curved profile for the leading edge of the worktops and both long edges of the breakfast bars\*. These new curved edges give Tandem 40mm Curved Edge an almost square edge look, which is a very popular kitchen surface trend.

### Solid Look

The laminate wraps around the top and bottom surface of each worktop and breakfast bar edge, giving Tandem 40mm Curved Edge additional protection and a stylishly solid look.





More Tandem® over the page...



Upstand

Splashback

















| Cloudy Concrete |              |  |
|-----------------|--------------|--|
| Matt            | Price Band A |  |
| Spectra Seal    | Light Grey   |  |
| Colorfill       | CF041        |  |
| Upstand         | <b>✓