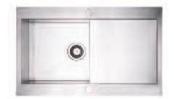

| 202mm        |
| Half bowl depth                                             | 120mm        |
| Minimum cabinet size                                        | 600mm        |
| External dimensions                                         | 1000 x 500mm |
| SUPPLIED WITH WASTE, HYGIENIC<br>OVERFLOW AND FITTING CLIPS |              |





| Nene                 | Round bowl |
|----------------------|------------|
| Stainless Steel      | Inset      |
| Price (RRP)          | £120.05    |
| Round bowl           |            |
| Main bowl depth      | 185mm      |
| Minimum cabinet size | 500mm      |
| External diameter    | 440mm      |
|                      |            |
| CURRUSED WITH WACTE  | LIVOIENIO  |

SUPPLIED WITH WASTE, HYGIENIC OVERFLOW AND FITTING CLIPS



| Single bowl |
|-------------|
| Inset       |
| £335.24     |
|             |
| 190mm       |
| 500mm       |
| 860 x 500mm |
|             |

SUPPLIED WITH WASTE, HYGIENIC OVERFLOW AND FITTING CLIPS



| Murray               | Single bowl  |
|----------------------|--------------|
| Stainless Steel      | Inset        |
| Price (RRP)          | £357.74      |
| Reversible           |              |
| Main bowl depth      | 190mm        |
| Minimum cabinet size | 600mm        |
| External dimensions  | 1000 x 500mm |
|                      |              |

SUPPLIED WITH WASTE, HYGIENIC OVERFLOW AND FITTING CLIPS



| Tigris                                                   | One & half bowl |
|----------------------------------------------------------|-----------------|
| Stainless St