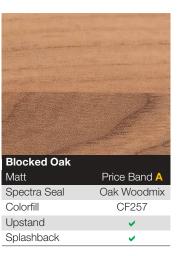

Tandem 30mm Curved Edge is the lowest price range from the Tandem Collection.

| Natural Blocked Beech |  |
|-----------------------|--|

| <b>Portland Cement</b> |              |
|------------------------|--------------|
| Matt                   | Price Band A |
| Spectra Seal           | Light Grey   |
| Colorfill              | CF406        |
| Upstand                | <b>✓</b>     |
| Splashback             | <u> </u>     |