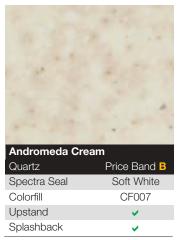

|             |
| 3000 x 600 x 40mm                                  | £139.60     |
| 3000 x 900 x 40mm                                  | £308.29     |
| Splashback: Price Band B – Quartz                  |             |
| 3000 x 1200 x 8mm                                  | £227.21     |
| Upstand: Price Band B – Quartz                     |             |
| 3000 x 100 x 18mm                                  | £64.50      |



# Spectra 40mm Curved Edge Worktops





sales@blackheathproducts.co.uk























| Sand Spark   |              |
|--------------|--------------|
| Quartz       | Price Band 📙 |
| Spectra Seal | Timberwolf   |
| Colorfill    | CF044        |
| Upstand      | <b>✓</b>     |
| Splashback   | <b>✓</b>     |



More Spectra® over the page...













| Andromeda Ice |              |
|---------------|--------------|
| Quartz        | Price Band B |
| Spectra Seal  | Valenza      |
| Colorfill     | CF335        |
| Upstand       | <b>~</b>     |
| Splashback    | <b>✓</b>     |



| Snow Spark   |              |
|--------------|--------------|
| Quartz       | Price Band B |
| Spectra Seal | White        |
| Colorfill    | CF070        |
| Upstand      | <b>✓</b>     |
| Splashback   | ✓            |



| Andromeda White |  |
|-----------------|--|
| Price Band B    |  |
| White           |  |
| CF070           |  |
| <b>✓</b>        |  |
| <b>✓</b>        |  |
|                 |  |

# Curved-Edge Contemporary laminate surfaces











Splashback











Upstand

Splashback



Upstand

Splashback











| Italian Marb