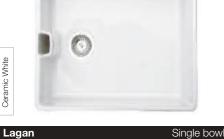

| Cremona Marble    |               |
|-------------------|---------------|
| F229 ST75         |               |
| Egger Seal        | Cremona White |
| Colorfill         | CF199         |
| Upstand           | <b>✓</b>      |
| Splashback        | <b>✓</b>      |
| Additional Edging | <b>✓</b>      |

| White Levanto Ma      | arble         |
|-----------------------|---------------|
| F812 ST9 Egger Seal   | Cremona White |
| Colorfill             | CF051         |
| Upstand<br>Splashback | <b>∀</b>      |
| Additional Edging     | <b>*</b>      |