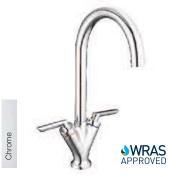

ome (RRP)        | £104.72 |
| Brushed Steel (RRP) | £120.59 |
| Height              | 375mm   |
| Reach               | 225mm   |
| Spout height        | 246mm   |
| Operating pressure  | 0.3 bar |



| Rhone              |         |
|--------------------|---------|
| Twin lever mixer   |         |
| Chrome (RRP)       | £142.82 |
| Height             | 385mm   |
| Reach              | 189mm   |
| Spout height       | 261mm   |
| Operating pressure | 0.3 bar |
|                    |         |



| Fitzroy            |         |
|--------------------|---------|
| Twin lever mixer   |         |
| Chrome (RRP)       | £83.02  |
| Height             | 271mm   |
| Reach              | 224mm   |
| Spout height       | 223mm   |
| Operating pressure | 0.3 bar |
|                    |         |



| Moselle            |         |
|--------------------|---------|
| Twin lever mixer   |         |
| Chrome (RRP)       | £46.91  |
| Height             | 340mm   |
| Reach              | 171mm   |
| Spout height       | 239mm   |
| Operating pressure | 0.3 bar |
|                    |         |



| Sevron              |         |
|---------------------|---------|
| Twin lever mixer    |         |
| Chrome (RRP)        | £137.95 |
| Brushed Steel (RRP) | £150.23 |
| Height              | 347mm   |
| Reach               | 190mm   |
| Spout height        | 226mm   |
| Operating pressure  | 0.5 bar |
|                     |         |



| Vologne             |         |
|---------------------|---------|
| Twin lever mixer    |         |
| Chrome (RRP)        | £137.95 |
| Brushed Steel (RR