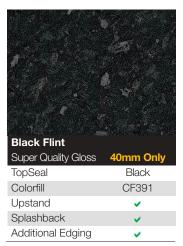

|
| Additional Edging | <b>✓</b>     |

| Egger Curved Edge Range | Price (RRP) |
|-------------------------|-------------|
| Worktops                |             |
| 3050 x 600 x 40mm       | £156.00     |
| 4100 x 600 x 40mm       | £189.10     |
| 4100 x 670 x 40mm       | £290.77     |
| 2050 x 920 x 40mm       | £177.71     |
| 4100 x 920 x 40mm       | £333.13     |
| Splashback              |             |
| 4100mm x 640mm x 8mm*   | £165.39     |
| Upstand                 |             |
| 4100mm x 120mm x 8mm**  | £94.45      |
| Accessories             |             |

 $<sup>^{\</sup>star}$  All splashbacks come dual sided  $\,^{\star\star}$  All upstands come square edged

Egger Seal Cartridge 290ml

£27.22

Splashback

# Kronospan 30mm and 40mm Curved Edge Worktops











Upstand

Splashback

Additional Edging





Additional Edging











| Antique White     |          |
|-------------------|----------|
| Pearl             |          |
| TopSeal           | White    |
| Colorfill         | CF124    |
| Upstand           | <b>✓</b> |
| Splashback        | <b>~</b> |
| Additional Edging | <b>✓</b> |



| Forternouse Walliut |          |
|---------------------|----------|
| Pearl               |          |
| TopSeal             | Clear    |
| Colorfill           | CF257    |
| Upstand             | <b>✓</b> |
| Splashback          | <b>✓</b> |
| Additional Edging   | <b>✓</b> |
|                     |          |













| Kronospan Curved Edge Range  | Price (RRP) |
|------------------------------|-------------|
| Worktops (Standard Décors)   |