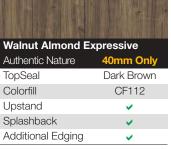

l upstands come square edged

Egger Seal Cartridge 290ml

£27.22

Splashback

# Kronospan 30mm and 40mm Curved Edge Worktops











Upstand

Splashback

Additional Edging





Additional Edging











| Antique White     |          |
|-------------------|----------|
| Pearl             |          |
| TopSeal           | White    |
| Colorfill         | CF124    |
| Upstand           | <b>✓</b> |
| Splashback        | <b>~</b> |
| Additional Edging | <b>✓</b> |



| Forternouse Walliut |          |
|---------------------|----------|
| Pearl               |          |
| TopSeal             | Clear    |
| Colorfill           | CF257    |
| Upstand             | <b>✓</b> |
| Splashback          | <b>✓</b> |
| Additional Edging   | <b>✓</b> |
|                     |          |













| Kronospan Curved Edge Range  | Price (RRP) |
|------------------------------|-------------|
| Worktops (Standard Décors)   |             |
| 3050 x 600 x 30mm            | £70.07      |
| 3050 x 600 x 40mm            | £116.25     |
| 3050 x 900 x 40mm            | £262.04     |
| Worktops (Premium Décors)    |             |
| 3050 x 600 x 40mm            | £139.61     |
| 3050 x 900 x 40mm            | £308.29     |
| Splashback (Standard Décors) |             |
| 3050 x 600 x 6mm             | £113.61     |
| Splashback (Premium Décors)  |             |
| 3050 x 600 x 6mm             | £137.47     |
| Upstand (All Décors)         |             |
| 3000 x 100 x 20mm            | £64.50      |
| Accessories                  |             |
| 1200 x 30mm Edging Strip     | £1.17