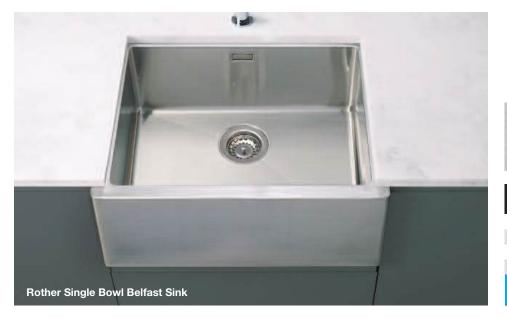

CLIPS



| Tigris                                                   | One & half bowl |
|----------------------------------------------------------|-----------------|
| Stainless Steel                                          | Inset           |
| Price (RRP)                                              | £447.73         |
| Reversible                                               |                 |
| Main bowl depth                                          | 190mm           |
| Half bowl depth                                          | 130mm           |
| Minimum cabinet size                                     | 600mm           |
| External dimensions                                      | 1000 x 500mm    |
| SUPPLIED WITH WASTE, HYGIENIC OVERFLOW AND FITTING CLIPS |                 |





| Rother              | Single bowl |
|---------------------|-------------|
| Stainless Steel     | Belfast     |
| Price (RRP)         | £348.74     |
| Main bowl depth     | 230mm       |
| External dimensions | 600 x 465mm |
|                     |             |

SUPPLIED WITH WASTE, HYGIENIC OVERFLOW AND FITTING CLIPS

#### River Stainless Steel Undermount / Inset Sinks

This range of stainless steel undermount / inset sinks are manufactured from 1mm medical grade 304 steel.

Reflecting the exacting standards found across the River collection, the underside of the sink is finished with a special sound and heat reducing coating.











SUPPLIED COMPLETE WITH WASTE AND HYGIENIC OVERFLOW





| Senegal                   | Single bowl      |
|---------------------------|-----------