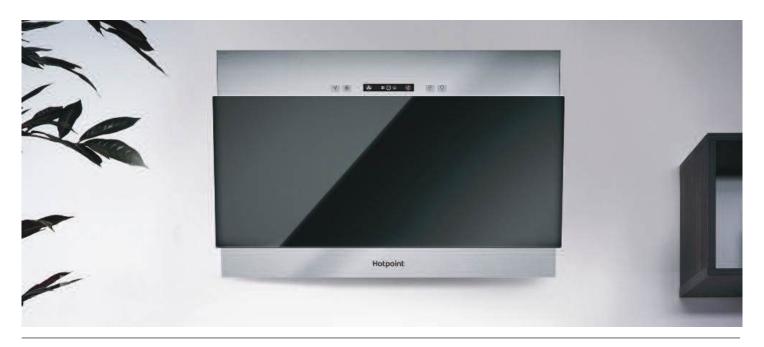

**Splashback** <sup>†</sup> Two long edges and one short edge bonded with the same decorative surface. Breakfast bars are sometimes called island units or peninsula units

All these descriptions refer to the same product.