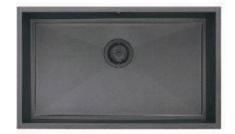

| Cremona Marble    |               |
|-------------------|---------------|
| F229 ST75         |               |
| Egger Seal        | Cremona White |
| Colorfill         | CF199         |
| Upstand           | <b>✓</b>      |
| Splashback        | <b>✓</b>      |
| Additional Edging | <b>✓</b>      |

| White Levanto Ma      | arble         |
|-----------------------|---------------|
| F812 ST9 Egger Seal   | Cremona White |
| Colorfill             | CF051         |
| Upstand<br>Splashback | <b>∀</b>      |
| Additional Edging     | <b>*</b>      |

Splashback

Additional Edging

Additional Edging

Additional Edging

Upstand

Splashback

Additional Edging

More Egger® over the page...