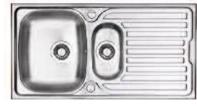

arranty.\*

\*For full terms and conditions, including exclusions, please visit

www.riversinksandtaps.co.uk





# River Stainless Steel Inset Sinks

Our stainless steel inset sinks have been designed to perfectly complement your existing kitchen appliances.

Manufactured from highly durable 304 grade stainless steel, the newly expanded range includes a host of options to suit every kitchen and budget.





Ished Steel



| Ribble               | Single bowl |
|----------------------|-------------|
| Stainless Steel      | Inset       |
| Price (RRP)          | £88.04      |
| Reversible           |             |
| Main bowl depth      | 160mm       |
| Minimum cabinet size | 500mm       |
| External dimensions  | 965 x 500mm |

SUPPLIED WITH WASTE, HYGIENIC OVERFLOW AND FITTING CLIPS





| Wye                                                         | One & half bowl |
|-------------------------------------------------------------|-----------------|
| Stainless Steel                                             | Inset           |
| Price (RRP)                                                 | £98.89          |
| Reversible                                                  |                 |
| Main bowl depth                                             | 160mm           |
| Half bowl depth                                             | 105mm           |
| Minimum cabinet size                                        | 600mm           |
| External dimensions                                         | 965 x 500mm     |
| SUPPLIED WITH WASTE, HYGIENIC<br>OVERFLOW AND FITTING CLIP