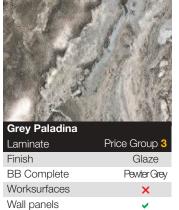

| Price (RRP) |
| Repair and Maintenance Kit                      | £117.23     |
| Edge Polishing Kit                              | £48.93      |
| Polishing Compound                              | £36.79      |
| Vuplex Cleaner                                  | £17.16      |
| Neutral Cure Adhesive                           | £15.88      |

Price (RRP)



# Esquire Glass Splashbacks



















| Brass       |          |
|-------------|----------|
| Metallic    |          |
| Finish      | Metallic |
| Splashbacks | <b>~</b> |









| Esquire Range     | Price (RRP) |
|-------------------|-------------|
| Gloss and Metalic |             |
| 895 x 745 x 6mm   | £130.78     |
| 595 x 745 x 6mm   | £95.92      |

## Bushboard Nuance Bathroom Surfaces



























| Driftwood    |               |
|--------------|---------------|
| Laminate     | Price Group 2 |
| Finish       | Grain         |
| BB Complete  | Pewter Grey   |
| Worksurfaces | <b>✓</b>      |
| Wall panels  | <b>✓</b>      |



More Nuance® over the page...

### nuance







| ACCOUNT OF THE PARTY OF THE PAR |  |  |
|----------------------------------------------------------------------------------------------------------------------------------------------------------------------------------------------------------------------------------------------------------------------------------------------------------------------------------------------------------------------------------------------------------------------------------------------------------------------------------