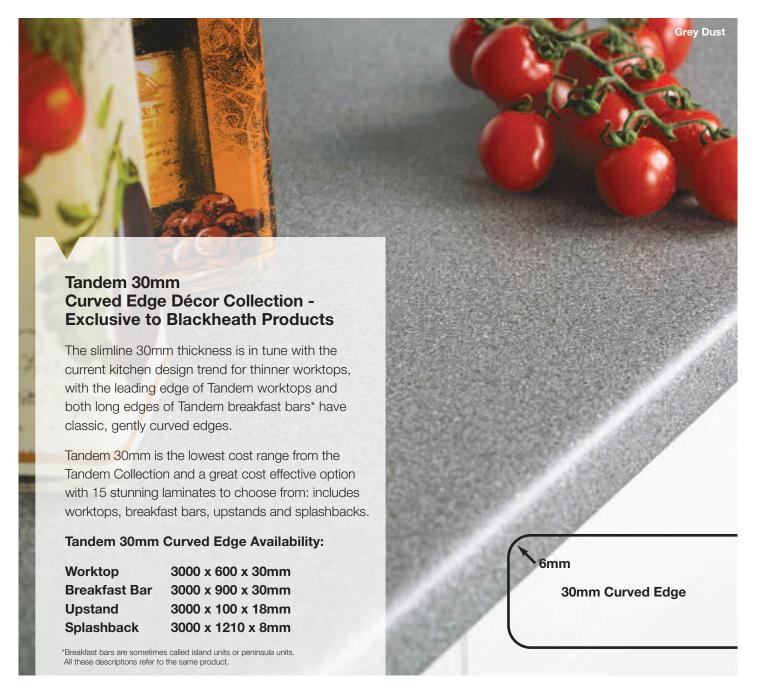

# Tandem 30mm Curved Edge Worktops

# Slimline It's 30mm thickness is in tune with the current kitchen design demand for thinner worktops. On Trend

The leading edge of Tandem 30mm Curved Edge worktops and both long edges of Tandem 30mm Curved Edge breakfast bars\* have classic, gently curved edges: which look great! **Low Cost** 

Tandem 30mm Curved Edge is the lowest price range from the Tandem Collection.

| Natural Blocked Beech |  |
|-----------------------|--|

| <b>Portland Cement</b> |              |
|------------------------|--------------|
| Matt                   | Price Band A |
| Spectra Seal           | Light Grey   |
| Colorfill              | CF406        |
| Upstand                | <b>✓</b>     |
| Splashback             | <u> </u>     |