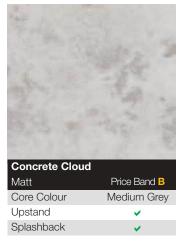

|  |





















| White Italian Ma | arble        | Calm White C | )uartz |
|------------------|--------------|--------------|--------|
| Matt             | Price Band B | Matt         | Prid   |
| Core Colour      | White        | Core Colour  |        |
| Upstand          | <b>~</b>     | Upstand      |        |
| Splashback       | <b>~</b>     | Splashback   |        |
| •                |              | •            |        |



ce Band 🖪



| Venetian Marble |              |
|-----------------|--------------|
| Matt            | Price Band B |
| Core Colour     | White        |
| Upstand         | <b>✓</b>     |
| Splashback      | <b>✓</b>     |



| Navola Marble |              |
|---------------|--------------|
| Matt          | Price Band 📙 |
| Core Colour   | White        |
| Upsta