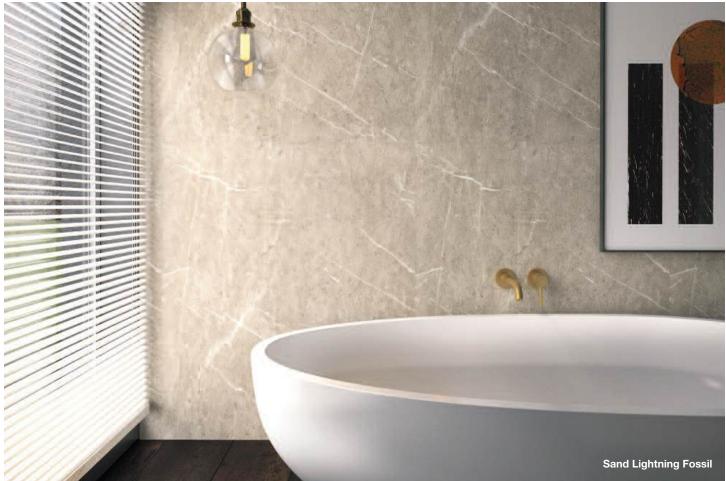

--------|
| Shell         |
| Ash Grey      |
| ×             |
| ~             |
|               |



| white Lightning Fossii |               |  |
|------------------------|---------------|--|
| Designer               | Price Group 3 |  |
| Finish                 | Roccia        |  |
| BB Complete            | Silver Grey   |  |
| Worksurfaces           | ×             |  |
| Wall panels            | <b>~</b>      |  |
|                        |               |  |





| Herringbone Whitewash |               |  |
|-----------------------|---------------|--|
| Designer              | Price Group 3 |  |
| Finish                | Shell         |  |
| BB Complete           | Silver Grey   |  |
| Worksurfaces          | ×             |  |
| Wall panels           | 1200mm only   |  |













| New England  |               |
|--------------|---------------|
| Designer     | Price Group 3 |
| Finish       | Timber        |
| BB Complete  | Silver Grey   |
| Worksurfaces | ×             |
| Wall panels  | <b>✓</b>      |



| SAME TO SAME THE PARTY OF THE P | The second secon |
|--------------------------------------------------------------------------------------------------------------------------------------------------------------------------------------------------------------------------------------------------------------------------------------------------------------------------------------------------------------------------------------------------------------------------------------------------------------------------------------------------------------------------