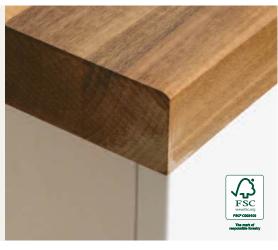

# Tandem 30mm Curved Edge Worktops

# Slimline It's 30mm thickness is in tune with the current kitchen design demand for thinner worktops. On Trend

The leading edge of Tandem 30mm Curved Edge worktops and both long edges of Tandem 30mm Curved Edge breakfast bars\* have classic, gently curved edges: which look great! **Low Cost** 

Tandem 30mm Curved Edge is the lowest price range from the Tandem Collection.

| Natural Blocked Beech |  |
|-----------------------|--|

| <b>Portland Cement</b> |              |
|------------------------|--------------|
| Matt                   | Price Band A |
| Spectra Seal           | Light Grey   |
| Colorfill              | CF406        |
| Upstand                | <b>✓</b>     |
| Splashback             | <u> </u>     |