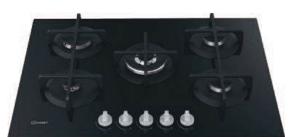

- · 6 Gas Burners:
- 1 Triple Crown Burner,
- 2 Twin Burners,
- 1 Rapid, 1 Reduced-Rapid and 1 Standard
- · Cast Iron Pan Supports
- · Auto Ignition
- · Flame Failure Device
- · LPG Conversion Kit













Price (RRP) £499.66



ING 61T/BK UK 60cm Gas on Glass Hob

Black Glass



- · 1 Rapid Burner
- · 2 Semi-Rapid Burners
- · 1 Auxiliary Burner
- · Cast Iron Pan Supports
- · Flame Failure Device
- · LPG Convertible

(i) indesit

FTGHG 641 D/H(BK)

#### **Direct Flame** 60cm Gas On Glass Hob

Black Glass



- · 4 Gas Burners: 1 Rapid,
- 2 Semi-Rapid,
- 1 Standard
- · Direct Flame Technology
- · Cast Iron Pan Supports
- · Auto Ignition

£298.05

· Flame Failure Device







Hotpoint



Price (RRP)

£526.90

(i) ındesit



Price (RRP)

ING 72T/BK 75cm Gas On Glass Hob

Black Glass



- · 1 High Power Flame
- · 1 Rapid Burner
- · 2 Semi-Rapid Burners
- · 1 Auxiliary Burner
- · Cast Iron Pan Supports
- · Flame Failure Device
- · LPG Convertible



Price (RRP)

£459.33







LED Lights



3 Power Settings

#### **Hotpoint Icons**



Touch Control



Clean Filter Indicator



Run-On Timer



LED Lights



Booster



Stainless Steel Grease Filters

### UHPM 6.3 F CS X/1 **60cm Chimney Hood**

Stainless Steel





### PHPN6.5 FLMX **60cm Chimney Hood**

Stainless Steel



- · Extraction Rate: 368 m<sup>3</sup>/hr
- · Halogen Lights
- · Ergonomic Design
- · Aluminium Grease Filter
- · Charcoal Filter Included
- · 3 Speeds
- · Energy Rating: E



- · Push Button Control
- · 3 Speeds
- · 2 Grease Filters
- · Charcoal Filter Included
- · 2 Lights
- · Extraction Rate: 420 m³/h