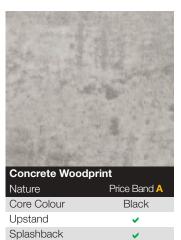

|  |





















| White Italian Ma | arble        | Calm White C | )uartz |
|------------------|--------------|--------------|--------|
| Matt             | Price Band B | Matt         | Prid   |
| Core Colour      | White        | Core Colour  |        |
| Upstand          | <b>~</b>     | Upstand      |        |
| Splashback       | <b>~</b>     | Splashback   |        |
| •                |              | •            |        |



ce Band 🖪



| Venetian Marble |              |
|-----------------|--------------|
| Matt            | Price Band B |
| Core Colour     | White        |
| Upstand         | <b>✓</b>     |
| Splashback      | <b>✓</b>     |



| Navola Marble |              |
|---------------|--------------|
| Matt          | Price Band 📙 |
| Core Colour   | White        |
| Ups