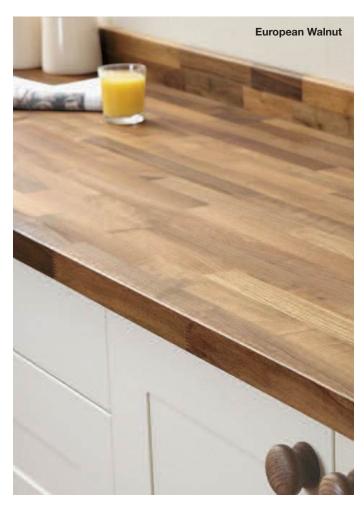

| Walnut Butcher Block |              |  |  |
|----------------------|--------------|--|--|
| Matt                 | Price Band A |  |  |
| Spectra Seal         | Dark Oak     |  |  |
| Colorfill            | CF336        |  |  |
| Upstand              | <b>✓</b>     |  |  |
| Splashback           | <b>✓</b>     |  |  |
|                      |              |  |  |