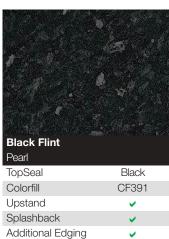

|
| Additional Edging | <b>✓</b>     |

| Egger Curved Edge Range | Price (RRP) |
|-------------------------|-------------|
| Worktops                |             |
| 3050 x 600 x 40mm       | £156.00     |
| 4100 x 600 x 40mm       | £189.10     |
| 4100 x 670 x 40mm       | £290.77     |
| 2050 x 920 x 40mm       | £177.71     |
| 4100 x 920 x 40mm       | £333.13     |
| Splashback              |             |
| 4100mm x 640mm x 8mm*   | £165.39     |
| Upstand                 |             |
| 4100mm x 120mm x 8mm**  | £94.45      |
| Accessories             |             |

 $<sup>^{\</sup>star}$  All splashbacks come dual sided  $\,^{\star\star}$  All upstands come square edged

Egger Seal Cartridge 290ml

£27.22

Splashback

# Kronospan 30mm and 40mm Curved Edge Worktops











Upstand

Splashback

Additional Edging





Additional Edging











| Antique White     |          |
|-------------------|----------|
| Pearl             |          |
| TopSeal           | White    |
| Colorfill         | CF124    |
| Upstand           | <b>✓</b> |
| Splashback        | <b>~</b> |
| Additional Edging | <b>✓</b> |



| Forternouse Walliut |          |
|---------------------|----------|
| Pearl               |          |
| TopSeal             | Clear    |
| Colorfill           | CF257    |
| Upstand             | <b>✓</b> |
| Splashback          | <b>✓</b> |
| Additional Edging   | <b>✓</b> |
|                     |          |













| Kronospan Curved Edge Range  | Price (RRP) |
|------------------------------|-------------|
| Worktops (Standard Décors)   |