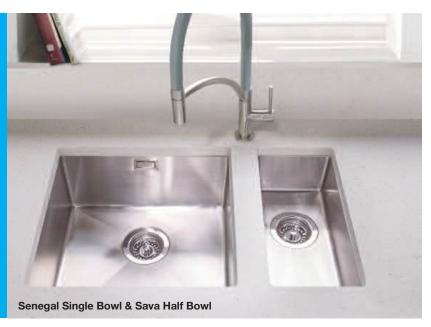

rnal dimensions                                      | 1000 x 500mm    |
| SUPPLIED WITH WASTE, HYGIENIC OVERFLOW AND FITTING CLIPS |                 |





| Rother              | Single bowl |
|---------------------|-------------|
| Stainless Steel     | Belfast     |
| Price (RRP)         | £348.74     |
| Main bowl depth     | 230mm       |
| External dimensions | 600 x 465mm |
|                     |             |

SUPPLIED WITH WASTE, HYGIENIC OVERFLOW AND FITTING CLIPS

#### River Stainless Steel Undermount / Inset Sinks

This range of stainless steel undermount / inset sinks are manufactured from 1mm medical grade 304 steel.

Reflecting the exacting standards found across the River collection, the underside of the sink is finished with a special sound and heat reducing coating.











SUPPLIED COMPLETE WITH WASTE AND HYGIENIC OVERFLOW





| Senegal                   | Single bowl      |
|---------------------------|------------------|
| Stainless Steel           | Inset/Undermount |
| Price (RRP)               | £200.24          |
| Non reversible            |                  |
| Main bowl depth           | 190mm            |
| Minimum cabinet size      | 450mm            |
| Bowl dimensions           | 380 x 400mm      |
| Waste disposal compatible |                  |

SUPPLIED WITH WASTE AND HYGIENIC OVERFLOW





| Missouri                  | Single bowl      |
|---------------------------|------------------|
| Stainless Steel           | Inset/Undermount |
| Price (RRP)               | £236.24          |
| Non reversible            |                  |
|