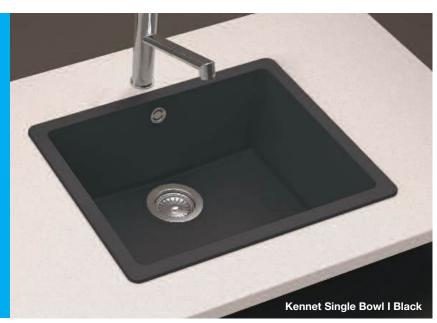

| Cremona Marble    |               |
|-------------------|---------------|
| F229 ST75         |               |
| Egger Seal        | Cremona White |
| Colorfill         | CF199         |
| Upstand           | <b>✓</b>      |
| Splashback        | <b>✓</b>      |
| Additional Edging | <b>✓</b>      |