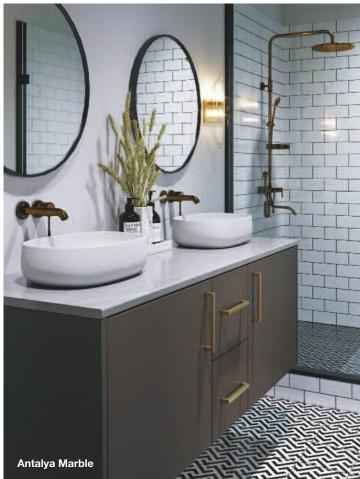

|
| 1800 x 600 x 40mm                                      | £116.32     |
| 3600 x 600 x 40mm                                      | £190.22     |
| 1800 x 665 x 40mm                                      | £180.70     |
| 3600 x 665 x 40mm                                      | £318.97     |
| 1800 x 900 x 40mm                                      | £192.03     |
| 3600 x 900 x 40mm                                      | £349.16     |
| Splashback: Price Band A - Matt / Satin / Stone / Wood |             |
| 3000 x 1200 x 8mm                                      | £227.21     |
| Upstand: Price Band A - Matt / Satin / Stone / Wood    |             |
| 3600 x 100 x 18mm                                      | £75.46      |





# Lamura 20mm Curved Edge Worktops











# LAMURA°





| Grey Veined Marble |              |
|--------------------|--------------|
| Matt               | Price Band A |
| Spectra Seal       | Grey         |
| Colorfill          | CF049        |
| Upstand            | <b>✓</b>     |
| Splashback         | <b>✓</b>     |



| Carrera Marble |              |
|----------------|--------------|
| Matt           | Price Band A |
| Spectra Seal   | Valenza      |
| Colorfill      | CF044        |
| Upstand        | <b>~</b>     |
| Splashback     | <b>✓</b>     |







| White Andromeda |              |
|-----------------|--------------|
| Quartz          | Price Band B |
| Spectra Seal    | White        |
| Colorfill       | CF070        |
| Upstand         | <b>~</b>     |
| Splashback      | <b>✓</b>     |



|              | The same of the s