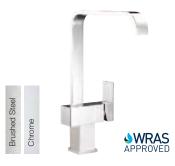

OVERFLOW BUT EXCLUDES WASTE





### **River Taps**

Finish in style with our handpicked selection of high quality, contemporary taps. Designed to effortlessly complement the premium look and feel of our sinks, all our taps are tested to work with high and low pressure systems with a minimum of 0.5 bar recommended. All taps are supplied with flexi-tails and fitted with a flow aerator.









Chrome (RRP)

Spout height

Operating pressure

Height

Reach



£38.55

164mm

221mm

137mm

0.3 bar



| Rega               |         |
|--------------------|---------|
| Twin lever mixer   |         |
| Chrome (RRP)       | £64.35  |
| Height             | 385mm   |
| Reach              | 200mm   |
| Spout height       | 287mm   |
| Operating pressure | 0.3 bar |
|                    |         |



| Vechte              |         |
|---------------------|---------|
| Single lever mixer  |         |
| Chrome (RRP)        | £142.82 |
| Brushed Steel (RRP) | £158.70 |
| Height              | 321mm   |
| Reach               | 222mm   |
| Spout height        | 275mm   |
| Operating pressure  | 0.5 bar |
|                     |         |



| Havel               |         |
|---------------------|---------|
| Twin lever mixer    |         |
| Chrome (RRP)        | £155.52 |
| Brushed Steel (RRP) | £171.37 |
| Height              | 290mm   |
| Reach               | 204.5mm |
| Spout height        | 266mm   |
| Operating pressure  | 0.5 bar |
|                     |         |



| Loire              |         |
|--------------------|---------|
| Single lever mixer |         |
| Chrome (RRP