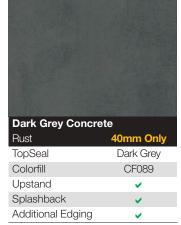

| £94.45      |
| ABS Edging                                                    |             |
| 5m x 23mm x 1.5mm Long Grain                                  | £11.93      |
| 5m x 30mm x 1.5mm Long Grain                                  | £14.94      |
| 5m x 43mm x 1.5mm Long Grain                                  | £16.61      |
| 5m x 43mm x 1.5mm Short Grain                                 | £16.61      |
| Accessories                                                   |             |
| Egger Seal Cartridge 290ml                                    | £27.22      |
| * All splashbacks come dual sided (excluding the 40mm ranges) |             |

<sup>\*</sup> All splashbacks come dual sided (excluding the 40mm ranges)

# Kronospan 22mm and 40mm Square Edge Worktops









# Ironospan









| Venato              |          |
|---------------------|----------|
| Super Quality Gloss |          |
| TopSeal             | Valenza  |
| Colorfill           | CF048    |
| Upstand             | <b>~</b> |
| Splashback          | <b>~</b> |
| Additional Edging   | <b>~</b> |

| Concrete Art Opal Grey |          |  |
|------------------------|----------|--|
| Deep Painted           |          |  |
| TopSeal                | Valenza  |  |
| Colorfill              | CF436    |  |
| Upstand                | <b>✓</b> |  |
| Splashback             | <b>✓</b> |  |
| Additional Edging      | ~        |  |
|                        |          |  |











| Kronospan Square Edge Range  | Price (RRP) |
|------------------------------|-------------|
| Worktops