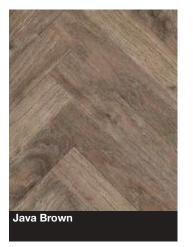

| H1180 ST37        | 40mm        |
|-------------------|-------------|
| Egger Seal        | Natural Oak |
| Colorfill         | CF140       |
| Upstand           | <b>✓</b>    |
| Splashback        | <b>~</b>    |
| Additional edging | <b>~</b>    |
|                   |             |