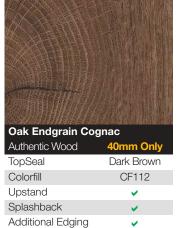

Tandem 30mm Curved Edge is the lowest price range from the Tandem Collection.

| Natural Blocked Beech |  |
|-----------------------|--|

| <b>Portland Cement</b> |              |
|------------------------|--------------|
| Matt                   | Price Band A |
| Spectra Seal           | Light Grey   |
| Colorfill              | CF406        |
| Upstand                | <b>✓</b>     |
| Splashback             | <u> </u>     |