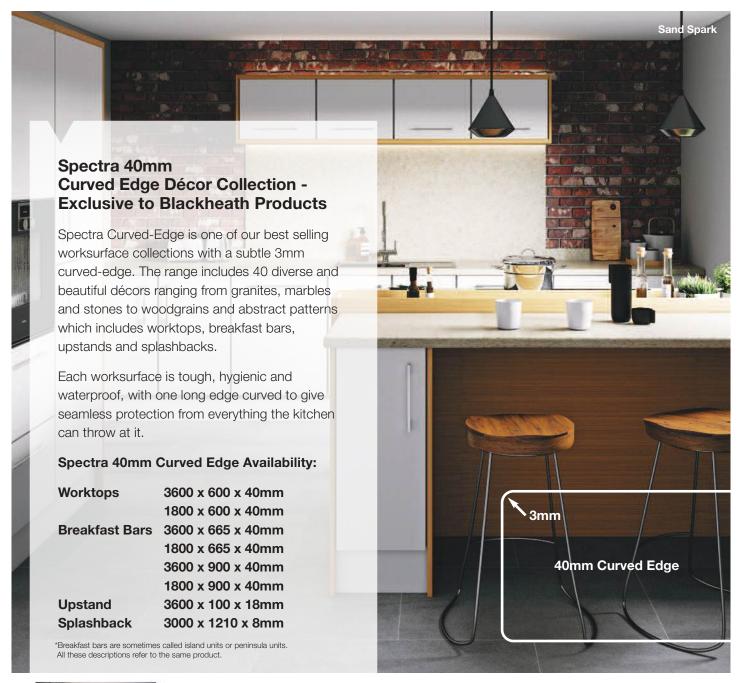

# Curved Edge Worktops

A new worksurface is the crowning glory of any kitchen.

At Blackheath Products we have hundreds to choose from as well as several different edge profiles and countless upstands, splashbacks and accessories.

So, if you are looking for a durable, everyday worktop we have an enormous variety to suit all tastes and budgets.

We stock the well-known brands Egger and Kronospan as well as our exclusive ranges of Tandem, Spectra and Lamura.