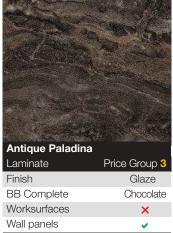

| Price (RRP) |
| Repair and Maintenance Kit                      | £117.23     |
| Edge Polishing Kit                              | £48.93      |
| Polishing Compound                              | £36.79      |
| Vuplex Cleaner                                  | £17.16      |
| Neutral Cure Adhesive                           | £15.88      |

Price (RRP)



# Esquire Glass Splashbacks



















| Brass       |          |
|-------------|----------|
| Metallic    |          |
| Finish      | Metallic |
| Splashbacks | <b>~</b> |









| Esquire Range     | Price (RRP) |
|-------------------|-------------|
| Gloss and Metalic |             |
| 895 x 745 x 6mm   | £130.78     |
| 595 x 745 x 6mm   | £95.92      |

## Bushboard Nuance Bathroom Surfaces



























| Driftwood    |               |
|--------------|---------------|
| Laminate     | Price Group 2 |
| Finish       | Grain         |
| BB Complete  | Pewter Grey   |
| Worksurfaces | <b>✓</b>      |
| Wall panels  | <b>✓</b>      |



More Nuance® over the page...

### nuance







| ACCOUNT OF THE PARTY OF THE PAR |  |  |
|--------------------------------------------------------------------------------------------------------------------------------------------------------------------------------------------------------------------------------------------------------------------------------------------------------------------------------------------------------------------------------------------------------------------------------------------------------------------------------