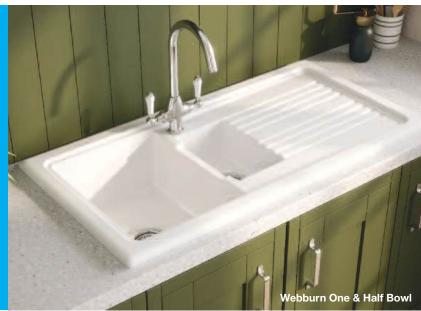

-------------|--------|
| Single Bowl          |        |
| Price (RRP)          | £54.00 |
| 90mm basket strainer |        |
| Rectangular overflow |        |

| PVD Gold Waste Kit       |        |
|--------------------------|--------|
|                          |        |
| One and a Half Bowl      |        |
| Price (RRP)              | £78.75 |
| 2 x 90mm basket strainer |        |
| Rectangular overflow     |        |



#### **River Ceramic Sinks**

Our individually handcrafted ceramic sinks have a fireclay finish with a hardwearing, non-porous surface that provides excellent resistance to household chemicals and detergents.

So, whether your kitchen is traditional or contemporary, thanks to the wide number of styles available you're sure to find one that feels perfectly at home.









| White   |  |
|---------|--|
| Seramic |  |
| Ceran   |  |

Bailey

£211.15

250mm

600mm

595 x 455mm

Ceramic

Price (RRP)

Non Reversible

Main bowl depth

Minimum cabinet size

External dimensions





600mm

595 x 475mm

SUPPLIED WITH WASTE AND CHROME FINISH OVERFLOW



| Carmac                  | Double bowl |  |  |
|-------------------------|-------------|--|--|
| Ceramic                 |             |  |  |
| Price (RRP)             | £371.28     |  |  |
| Non Reversible          |             |  |  |
| Main bowl depth         | 190mm       |  |  |
| Minimum cabinet size    | 800mm       |  |  |
| External dimensions     | 795 x 490mm |  |  |
| SUPPLIED WITH WASTE AND |             |  |  |



SUPPLIED WITH WASTE AND CHROME FINISH OVERFLOW

For a copy of our River Sinks and