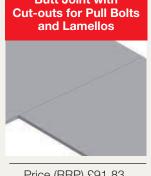

| Spectra 12mm Slim-Edge Range                                                                    | Price (RRP) |
|-------------------------------------------------------------------------------------------------|-------------|
| Worktops: Price Band A – Black Core                                                             |             |
| 3050 x 650 x 12mm                                                                               | £366.98     |
| 3050 x 950 x 12mm                                                                               | £682.24     |
| Splashbacks: Price Band A - Black Core                                                          |             |
| 3050 x 650 x 12mm                                                                               | £366.98     |
| 3050 x 950 x 12mm                                                                               | £682.24     |
| Upstand: Price Band A - Black Core                                                              |             |
| 3050 x 95 x 12mm                                                                                | £81.97      |
| Worktops: Price Band B - Coloured Core                                                          |             |
| 3050 x 650 x 12mm                                                                               | £599.57     |
| 3050 x 950 x 12mm                                                                               | £1,137.98   |
| Splashbacks: Price Band B - Coloured Core                                                       |             |
| 3050 x 650 x 12mm                                                                               | £599.57     |
| 3050 x 950 x 12mm                                                                               | £1,137.98   |
| Upstand: Price Band B - Coloured Core                                                           |             |
| 3050 x 95 x 12mm                                                                                | £113.94     |
| Accessories                                                                                     |             |
| Installation kit 1 - suitable for 2 worktop joints up to 950mm and undermount sink installation | £62.47      |
| Installation kit 2 - suitable for 1 worktop joints up to 950mm                                  | £26.62      |

### **Custom-made Kitchen Worksurface Service**

From unusual shapes to contrasting surfaces, we offer a custom-made service that can deliver outstanding stand out in your kitchen.

See over the page for more details.

## Spectra Slim-Edge Custom-Made Service

Let us manufacture your custom-made Spectra Slim-Edge surfaces to whatever shape and size you need. And we can add features such as sink and hob cut outs, drainer grooves and butt joints - saving you time and money.

### **STEP 1: ORDERING**

First, arrange a sketch of the surfaces you need, showing the selected decor, shapes and dimensions.

### STEP 3: MANUFACTURE

Once we've received your signed approval, we'll produce your custom-made Spectra Slim-Edge surfaces.

### **STEP 2: APPROVAL**

From your initial drawing we create a technical drawing and send it to you to approve and confirm price.

### **STEP 4: DELIVERY**

We deliver your completed custom-made surfaces within three weeks of receiving your signed off drawing approval.

### Custom Worktops - Price Band A - Black Core

ALL PRICES EXCLUDE VAT

| Dimensions                                         | SQUARE CUT<br>Price (RRP) | CURVED CUT<br>Price (RRP) |
|----------------------------------------------------|---------------------------|---------------------------|
| Up to 3050 x 650 x 12mm Worktop / Splashback       | £455.96                   | £587.14                   |
| Up to 3050 x 950 x 12mm Breakfast Bar / Splashback | £844.23                   | £922.94                   |