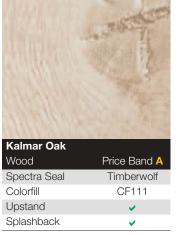

|
|------------------|--------------|
| Matt             | Price Band A |
| Spectra Seal     | Valenza      |
| Colorfill        | CF124        |
| Upstand          | <b>✓</b>     |
| Splashback       | <b>~</b>     |



| White Sirius |              |
|--------------|--------------|
| Quarry       | Price Band 📙 |
| Spectra Seal | Soft White   |
| Colorfill    | CF033        |
| Upstand      | <b>~</b>     |
| Splashback   | <b>✓</b>     |



| White Andromeda |              |  |
|-----------------|--------------|--|
| Quartz          | Price Band B |  |
| Spectra Seal    | White        |  |
| Colorfill       | CF070        |  |
| Upstand         | <b>~</b>     |  |
| Splashback      | <b>✓</b>     |  |
|                 |              |  |

# LAMURA°









Upstand

Splashback









| Lamura 40mm Curved Edge Range                                  | Price (RRP) |
|----------------------------------------------------------------|-------------|
| Worktops: Price Band A - Matt / Wood                           |             |
| 3000 x 600 x 40mm                                              | £116.27     |
| 4050 x 600 x 40mm                                              | £161.36     |
| 4050 x 665 x 40mm                                              | £254.81     |
| 2050 x 665 x 40mm                                              | £148.62     |
| 4050 x 900 x 40mm                                              | £293.02     |
| 2050 x 900 x 40mm                                              | £167.73     |
| Splashback: Price Band A - Matt / Wood