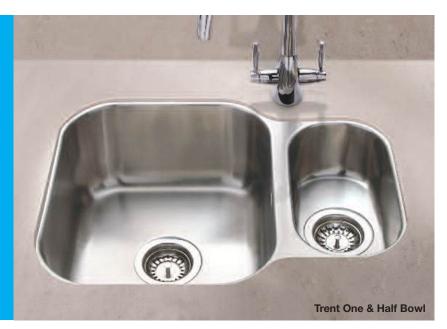

------|
| Stainless Steel           | Inset/Undermount |
| Price (RRP)               | £340.59          |
| Non reversible            |                  |
| Main bowl depth           | 200mm            |
| Minimum cabinet size      | 600mm            |
| Bowl dimensions           | 530 x 440mm      |
| Waste disposal compatible |                  |

SUPPLIED WITH WASTE AND HYGIENIC OVERFLOW





#### River Stainless Steel Undermount Sinks

Our undermount sinks are made from 304 grade stainless steel. Covering both single and one and a half bowl styles, this popular option enables you to create the bespoke kitchen you desire without sacrificing the practicality you demand.

For installation ease we offer a prefabricated service, with the sink fully fitted within your chosen worksurface.









| Trent                | One & half bowl |
|----------------------|-----------------|
| Stainless Steel      | Undermount      |
| Price (RRP)          | £158.70         |
| Reversible           |                 |
| Main bowl depth      | 185mm           |
| Half bowl depth      | 110mm           |
| Minimum cabinet size | 600mm           |
| Bowl dimensions      | 594 x 460mm     |

SUPPLIED WITH WASTE AND HYGIENIC OVERFLOW



| _                                            |                 |
|----------------------------------------------|-----------------|
| Derwent                                      | One & half bowl |
| Stainless Steel                              | Undermount      |
| Price (RRP)                                  | £187.25         |
| LH or RH options