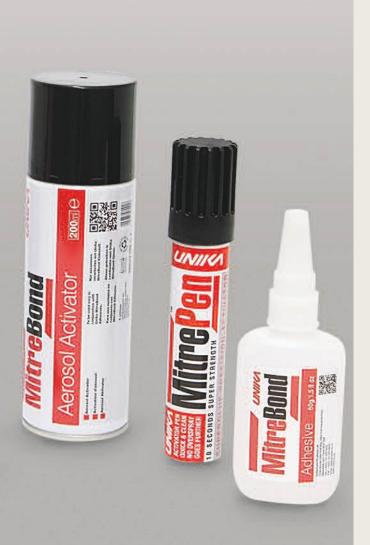

| Spectra 12mm Slim-Edge Range                                                                    | Price (RRP) |
|-------------------------------------------------------------------------------------------------|-------------|
| Worktops: Price Band A – Black Core                                                             |             |
| 3050 x 650 x 12mm                                                                               | £366.98     |
| 3050 x 950 x 12mm                                                                               | £682.24     |
| Splashbacks: Price Band A - Black Core                                                          |             |
| 3050 x 650 x 12mm                                                                               | £366.98     |
| 3050 x 950 x 12mm                                                                               | £682.24     |
| Upstand: Price Band A - Black Core                                                              |             |
| 3050 x 95 x 12mm                                                                                | £81.97      |
| Worktops: Price Band B - Coloured Core                                                          |             |
| 3050 x 650 x 12mm                                                                               | £599.57     |
| 3050 x 950 x 12mm                                                                               | £1,137.98   |
| Splashbacks: Price Band B - Coloured Core                                                       |             |
| 3050 x 650 x 12mm                                                                               | £599.57     |
| 3050 x 950 x 12mm                                                                               | £1,137.98   |
| Upstand: Price Band B - Coloured Core                                                           |             |
| 3050 x 95 x 12mm                                                                                | £113.94     |
| Accessories                                                                                     |             |
| Installation kit 1 - suitable for 2 worktop joints up to 950mm and undermount sink installation | £62.47      |
| Installation kit 2 - suitable for 1 worktop joints up to 950mm                                  | £26.62      |