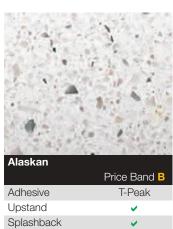

Tandem 30mm Curved Edge is the lowest price range from the Tandem Collection.

| Natural Blocked Beech |  |
|-----------------------|--|

| <b>Portland Cement</b> |              |
|------------------------|--------------|
| Matt                   | Price Band A |
| Spectra Seal           | Light Grey   |
| Colorfill              | CF406        |
| Upstand                | <b>✓</b>     |
| Splashback             | <u> </u>     |