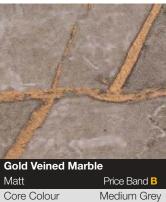

Quicker and easier to install than real stone or marble products,
   Slim-Edge doesn't require any time-consuming surveys and can be installed with regular woodworking tools.











### **Authentic Textures**

### Slate

Highlighted by an embossed matt finish, Slate offers a deeply textured finish.

### **Nature**

This texture provides a subtle satin feel, suggesting the raw sensation of natural stone.

### Matt

Providing a cool and smooth texture, matt evokes the feel of fully finished marble.











More Spectra Slim-Edge over the page...





All Slim-Edge décors are 12mm thick



| Esfahan Stone |              |
|---------------|--------------|
| Matt          | Price Band B |
| Core Colour   | Dark Grey    |
| Upstand       | <b>✓</b>     |
| Splashback    | <b>~</b>     |



|                    | U CONTRACTOR OF THE PARTY OF TH |  |
|--------------------|--------------------------------------------------------------------------------------------------------------------------------------------------------------------------------------------------------------------------------------------------------------------------------------------------------------------------------------------------------------------------------------------------------------------------------------------------------------------------------------------------------------------------------------------------------------------------------------------------------------------------------------------------------------------------------------------------------------------------------------------