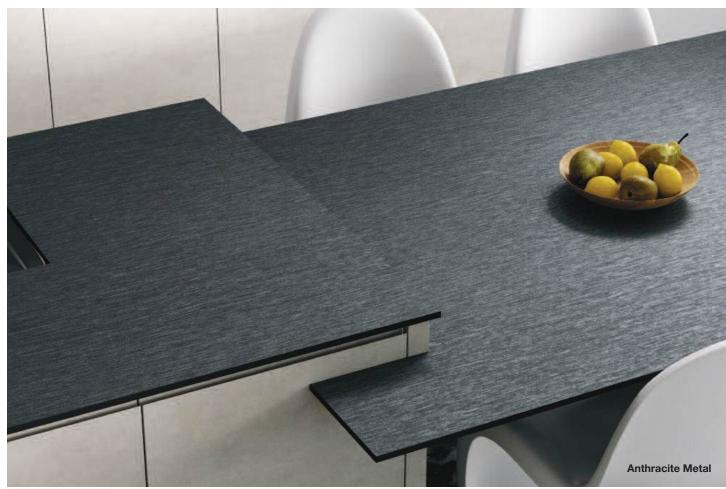

y an uneven, subtle satin texture.
- Roche An uneven texture with hints of natural stone or hammered metal combined with a matt finish that creates a surprising depth.
- Extra Matt Matt appearance with limited reflection.
- Fusion Coarse matt surface with elements of gloss reflections which make the surface vibrate with oxidised reflections, patinated with vivid material and a corroded feel.
- Real Material Naturally smooth with the characteristics of natural stone.









### **Design Innovation**

Zenith can be cut into any shape and refinished with no need for additional edging. Use it for integrated drainer grooves, as shown here, which show off the stunning coloured core.

As well as waterfall details, cladding and matching shelves or sills to create truly bespoke kitchen designs.









| Magma       |              |
|-------------|--------------|
| Roche       | Price Band 1 |
| Core Colour | Black        |
| BB Complete | Jet Black    |
| Upstand     | <b>✓</b>     |
| Splashback  | <b>✓</b>     |



More Zenith over the page...









| Marmo Grigio |              |
|--------------|--------------|
| Extra Matt   | Price Band 3 |
| Core Colour  | Dark Grey    |
| BB Complete  | Silver Grey  |
| Upstand      | <b>✓</b>     |
| Splashback   | <b>✓</b>     |





All Zenith décors are 12mm thick



| <b>Woodstone Grey</b> |              |
|-----------------------|--------------|
| Granite               | Price Band 1 |
| Core Colour           | Black        |
| BB Complete           | Silver Grey  |
| Upstand               | <b>✓</b>     |
| Splashback