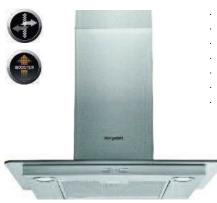

# Contents

|                                      | Page    |
|--------------------------------------|---------|
| Welcome and Contents                 | 01-02   |
| Delivery and Returns                 | 03-04   |
| Conditions of Sale                   | 182-183 |
| Curved Edge Worktops                 |         |
| Tandem 30mm Curved Edge              | 07      |
| Tandem 40mm Curved Edge              | 09      |
| Spectra 40mm Curved Edge             | 13      |
| Lamura 20mm Curved Edge              | 19      |
| Lamura 40mm Curved Edge              | 21      |
| Egger 40mm Curved Edge               | 25      |
| Kronospan 30mm and 40mm Curved Edge  | 29      |
| Square Edge Worktops                 |         |
| Spectra 22mm and 40mm Square Edge    | 33      |
| Spectra Square Edge Custom           | 37      |
| Egger 25mm and 40mm Square Edge      | 39      |
| Kronospan 22mm and 40mm Square Edge  | 41      |
| Spectra 12mm Slim Edge               | 43      |
| Spectra Slim Edge Custom             | 47      |
| Zenith 12mm Compact                  | 49      |
| Spectra 30mm and 40mm Solid Wood     | 53      |
| Solid Surfaces                       |         |
| Mirostone                            | 57      |
| Staron                               | 63      |
| Lamar                                | 71      |
| Wall Panelling                       |         |
| Mazan                                | 79      |
| Esquire                              | 83      |
| Bushboard Nuance                     | 85      |
|                                      | 00      |
| Sinks and Taps                       |         |
| River Collection                     | 95      |
| AXIX                                 | 117     |
| Built-in Appliances                  |         |
| Indesit and Hotpoint                 | 121     |
| Flooring                             |         |
| Quick-Step Impressive Laminate       | 143     |
| Quick-Step LOC Laminate              | 147     |
| Quick-Step Ciro Herringbone Vinyl    | 148     |
| Quick-Step Bloom Vinyl               | 149     |
| Quick-Step Blos Vinyl                | 153     |
| Quick-Step Illume Vinyl              | 155     |
| Quick-Step Oro Vinyl                 | 156     |
| BerryAlloc Ocean+ Laminate           | 157     |
| BerryAlloc Cadenza Laminate          | 163     |
| BerryAlloc Chateau+ Laminate         | 165     |
| BerryAlloc Zenn 30 Rigid Click Vinyl | 167     |
| BerryAlloc Zenn 55 Glue Down Vinyl   | 169     |
| Accessories                          |         |
| Worktop Accessories                  | 173     |
| Flooring Accessories                 | 179     |
|                                      |         |