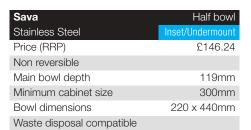

imensions                                      | 1000 x 500mm    |
| SUPPLIED WITH WASTE, HYGIENIC OVERFLOW AND FITTING CLIPS |                 |





| Rother              | Single bowl |
|---------------------|-------------|
| Stainless Steel     | Belfast     |
| Price (RRP)         | £348.74     |
| Main bowl depth     | 230mm       |
| External dimensions | 600 x 465mm |
|                     |             |

SUPPLIED WITH WASTE, HYGIENIC OVERFLOW AND FITTING CLIPS

#### River Stainless Steel Undermount / Inset Sinks

This range of stainless steel undermount / inset sinks are manufactured from 1mm medical grade 304 steel.

Reflecting the exacting standards found across the River collection, the underside of the sink is finished with a special sound and heat reducing coating.











SUPPLIED COMPLETE WITH WASTE AND HYGIENIC OVERFLOW





| Senegal                   | Single bowl      |
|---------------------------|------------------|
| Stainless Steel           | Inset/Undermount |
| Price (RRP)               | £200.24          |
| Non reversible            |                  |
| Main bowl depth           | 190mm            |
| Minimum cabinet size      | 450mm            |
| Bowl dimensions           | 380 x 400mm      |
| Waste disposal compatible |                  |

SUPPLIED WITH WASTE AND HYGIENIC OVERFLOW





| Missouri                  | Single bowl      |
|---------------------------|------------------|
| Stainless Steel           | Inset/Undermount |
| Price (RRP)               | £236.24          |
| Non reversible            |                  |
| Main b