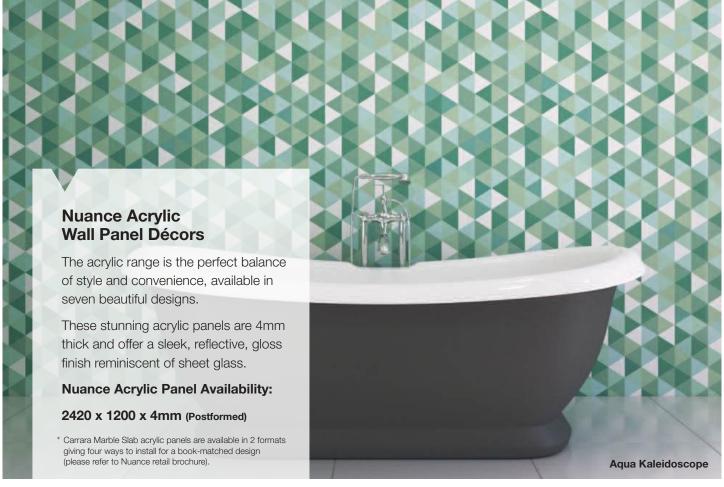

|

| Nuance Designer Range                       | Price (RRP) |
|---------------------------------------------|-------------|
| Price Group 3                               |             |
| 2420 x 1200 x 11mm Postformed Panel         | £415.54     |
| 2420 x 580 x 11mm Feature Panel             | £233.09     |
| 2420 x 160 x 11mm Finishing Panel / Upstand | £116.57     |
| 2420 x 1200 x 11mm T&G Panel                | £415.54     |
| 2420 x 600 x 11mm T&G Panel                 | £212.80     |









| Linear Arctic Marble |               |
|----------------------|---------------|
| Acrylic              | Price Group 4 |
| Finish               | Acrylic Gloss |
| BB Complete          | Silver Grey   |
| Worksurfaces         | ×             |
| Wall panels          | <b>✓</b>      |



| Hexagon Marble |               |
|----------------|---------------|
| Acrylic        | Price Group 4 |
| Finish         | Acrylic Gloss |
| BB Complete    | Silver Grey   |
| Worksurfaces   | ×             |
| Wall panels    | <b>~</b>      |
|                |               |



| Aqua Kaleidoscope |               |
|-------------------|---------------|
| Acrylic           | Price Group 4 |
| Finish            | Acrylic Gloss |
| BB Complete       | Ice White     |
| Worksurfaces      | ×