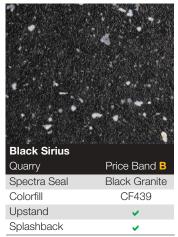

tz / Impression   |             |
| 4050 x 600 x 20mm                              | £180.42     |
| 2050 x 600 x 20mm                              | £94.62      |
| 4050 x 900 x 20mm                              | £333.82     |
| 2050 x 900 x 20mm                              | £185.92     |
| Splashback: Price Band B - Quartz / Impression |             |
| 3000 x 1210 x 8mm                              | £227.21     |
| Upstand: Price Band B – Quartz / Impression    |             |
| 4050 x 100 x 18mm                              | £84.91      |
|                                                |             |

# Lamura 40mm Curved Edge Worktops





For a copy of our Lamura collection brochure call **0121 561 4245** or email your request to sales@blackheathproducts.co.uk



# LAMURA®

















Upstand

Splashback





More Lamura® over the page...

# $LAMURA^{\circ}$





| 1               |              |
|-----------------|--------------|
| Grey Veined Mar | ble          |
| Matt            | Price Band A |
| Spectra Seal    | Grey         |
| Colorfill       | CF049        |
| Upstand         | <b>✓</b>     |
| Splashback      | ✓            |



| White Veined Marble |              |  |
|---------------------|--------------|--|
| Sync                | Price Band B |  |
| Spectra Seal        | Grey         |  |
| Colorfill           | CF050        |  |
| Upstand             | <b>✓</b>     |  |
| Splashback          | <b>~</b>     |  |



| Carrera Marble |              |
|----------------|--------------|
| Matt           | Price Band A |
| Spectra Seal   | Valen