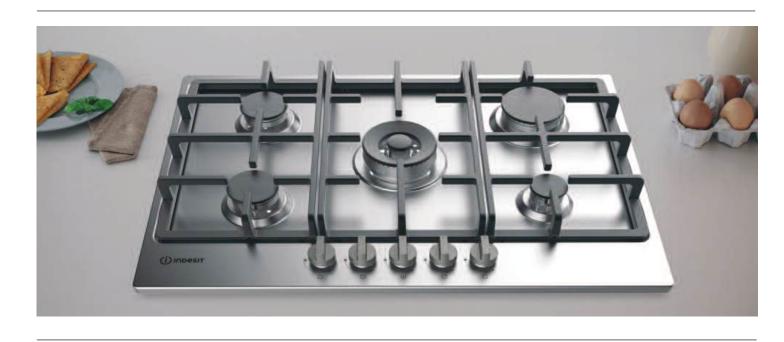

Gas Hob

Stainless Steel



PAN 642 IX/H 60cm Gas Hob Stainless Steel





- · 1 Rapid Burner
- · 2 Semi-Rapid Burners
- · 1 Auxiliary Burner
- · Enamelled Pan Supports
- · Flame Failure Device
- · LPG Convertible







Price (RRP)

£219.31



- · 4 Gas Burners: 1 Rapid, 2 Semi-Rapid, 1 Standard
- · Enamel Pan Supports
- · Auto Ignition
- · Flame Failure Device
- · LPG Conversion Kit







Price (RRP)

£201.33





#### THP 641 W/IX/I 60cm Gas Hob









- · 1 High Power Flame
- · 2 Semi-Rapid Burners
- · 1 Auxiliary Burner
- · Cast Iron Pan Support
- · Flame Failure Device
- · LPG Convertible







Price (RRP) £270.81



- · 1 Rapid Burner
- · 2 Semi-Rapid Burners
- · 1 Auxiliary Burner
- · Cast Iron Pan Support
- · Flame Failure Device
- · LPG Convertible





Price (RRP) £290.96



#### PPH 75 P DF IX UK 75cm Gas Hob

Stainless Steel









Stainless Steel





- 2 Semi-Rapid, 1 Standard · Enamel Pan Supports
- Auto Ignition
- · Flame Failure Device
- · Fits into a 60cm hob cut-out













- · 6 Gas Burners:
- 1 Triple Crown Burner,
- 2 Twin Burners,
- 1 Rapid, 1 Reduced-Rapid and 1 Standard
- · Cast Iron Pan Supports
- · Auto Ignition
- · Flame Failure Device
- · LPG Conversion Kit













Price (RRP) £499.66



ING 61T/BK UK 60cm Gas on Glass Hob

Black Glass



- · 1 Rapid Burner
- · 2 Semi-Rapid Burners
- · 1 Auxiliary Burner
- · Cast Iron Pan Supports
- · Flame Failure Device
- · LPG Convertible

(i) indesit

FTGHG 641 D/H(BK)

#### **Direct Flame** 60cm Gas On Glass Hob

Black Glass



- · 4 Gas Burners: 1 Rapid,
- 2 Semi-Rapid,
- 1 Standard
- · D