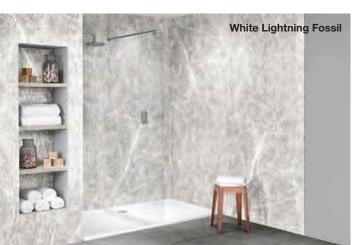

| £35.13      |
| 2450mm Straight Joint - Satin Silver        | £45.42      |
| 2450mm Straight Joint - Black, White        | £25.62      |
| 2450mm End Cap - Satin Silver               | £45.42      |
| 2450mm End Cap - Black, White               | £22.72      |
| 2450mm Shower / Bath Seal - White           | £28.92      |
| Solid Surface Joint and Installation Kit    | £68.12      |
| BB Complete - Colour Matched                | £41.75      |
| BB Complete - Neutral Adhesive              | £18.40      |









| Satnas Marble Tile |               |
|--------------------|---------------|
| Designer           | Price Group 3 |
| Finish             | Shell         |
| BB Complete        | Ice White     |
| Worksurfaces       | ×             |
| Wall panels        | <b>~</b>      |







| Price Group 3 |
|---------------|
| Shell         |
| Ash Grey      |
| ×             |
| ~             |
|               |



| white Lightning Fossii |               |  |
|------------------------|---------------|--|
| Designer               | Price Group 3 |  |
| Finish                 | Roccia        |  |
| BB Complete            | Silver Grey   |  |
| Worksurfaces           | ×             |  |
| Wall panels            | <b>~</b>      |  |
|                        |               |  |





| Herringbone Whitewash |               |  |
|-----------------------|---------------|--|
| Designer              | Price Group 3 |  |
| Finish                | Shell         |  |
| BB Complete           | Silver Grey   |  |
| Worksurfaces          | ×             |  |
| Wall panels