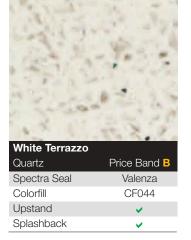

Tandem 30mm Curved Edge is the lowest price range from the Tandem Collection.

| Natural Blocked Beech |  |
|-----------------------|--|

| <b>Portland Cement</b> |              |
|------------------------|--------------|
| Matt                   | Price Band A |
| Spectra Seal           | Light Grey   |
| Colorfill              | CF406        |
| Upstand                | <b>✓</b>     |
| Splashback             | <u> </u>     |