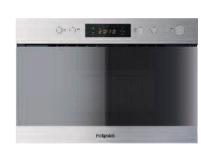

Programmes
- · Defrost Function
- · Grill Rack
- · End Cooking Signal
- · Child Lock

Price (RRP) £452.95













- · Multiwave Technology
- · Electronic Mono Dial Control
- · Dynamic Crisp
- · 3 Automatic Programmes
- · Child Lock
- · Power: 1000 Watts
- · Grill Power: 800 Watts
- · Capacity: 31 Litres

£495.45 Price (RRP)

MP 776 IX H

#### **Combination Microwave Oven**

Black Glass with anti-fingerprint Stainless Steel





MN 314 IX H

#### **Built-in Microwave Oven with Grill**

Stainless Steel

















- Multiwave Technology
- · Dynamic Crisp/Steam/Defrost
- · 7 Functions
- · 4 Automatic Programmes
- · Multirecipes
- · Electronic Touch Control
- · Child Lock
- · Grill Power: 1600 Watts
- · Microwave power: 900 Watts
- · Capacity: 40 Litres

Price (RRP) £580.46











- · Multiwave Technology
- · Electronic Control
- · 5 Automatic Programmes
- · Plate Warming Function
- · Easy-Clean Enamel Interior
- · Grill Power: 1600 Watts · Microwave power: 750 Watts
- · Capacity: 22 Litres
- · Depth: 320mm

Price (RRP) £331.84 **CERAMIC HOBS** 



#### **Indesit Icons**



Touch Control



Power Levels

#### **Hotpoint Icons**



Double Ring Zone



Touch Control



Residual heat Indicators



Salarglo Zones

RI 161 C 60cm Ceramic Hob Black Glass / Frameless



HR 612 C H 60cm Ceramic Hob

Black Glass / Frameless









- · 4 Radiant Cooking Zones
- · Touch Control
- · 9 Power Levels
- · Child Lock
- · Timer









- · 9 Power Levels
- · Touch Control
- · Double Ring Zone
- · Child Lock
- · Residual Heat Indicators

Price (RRP)

£266.22

Price (RRP)

£291.61