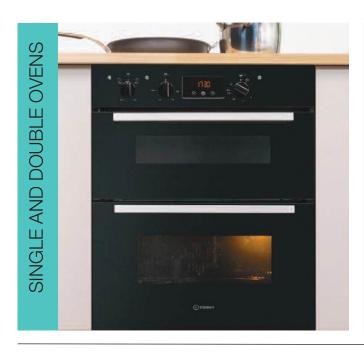

# Contents

|                                      | Page    |
|--------------------------------------|---------|
| Welcome and Contents                 | 01-02   |
| Delivery and Returns                 | 03-04   |
| Conditions of Sale                   | 182-183 |
| Curved Edge Worktops                 |         |
| Tandem 30mm Curved Edge              | 07      |
| Tandem 40mm Curved Edge              | 09      |
| Spectra 40mm Curved Edge             | 13      |
| Lamura 20mm Curved Edge              | 19      |
| Lamura 40mm Curved Edge              | 21      |
| Egger 40mm Curved Edge               | 25      |
| Kronospan 30mm and 40mm Curved Edge  | 29      |
| Square Edge Worktops                 |         |
| Spectra 22mm and 40mm Square Edge    | 33      |
| Spectra Square Edge Custom           | 37      |
| Egger 25mm and 40mm Square Edge      | 39      |
| Kronospan 22mm and 40mm Square Edge  | 41      |
| Spectra 12mm Slim Edge               | 43      |
| Spectra Slim Edge Custom             | 47      |
| Zenith 12mm Compact                  | 49      |
| Spectra 30mm and 40mm Solid Wood     | 53      |
| Solid Surfaces                       |         |
| Mirostone                            | 57      |
| Staron                               | 63      |
| Lamar                                | 71      |
| Wall Panelling                       |         |
| Mazan                                | 79      |
| Esquire                              | 83      |
| Bushboard Nuance                     | 85      |
|                                      | 00      |
| Sinks and Taps                       |         |
| River Collection                     | 95      |
| AXIX                                 | 117     |
| Built-in Appliances                  |         |
| Indesit and Hotpoint                 | 121     |
| Flooring                             |         |
| Quick-Step Impressive Laminate       | 143     |
| Quick-Step LOC Laminate              | 147     |
| Quick-Step Ciro Herringbone Vinyl    | 148     |
| Quick-Step Bloom Vinyl               | 149     |
| Quick-Step Blos Vinyl                | 153     |
| Quick-Step Illume Vinyl              | 155     |
| Quick-Step Oro Vinyl                 | 156     |
| BerryAlloc Ocean+ Laminate           | 157     |
| BerryAlloc Cadenza Laminate          | 163     |
| BerryAlloc Chateau+ Laminate         | 165     |
| BerryAlloc Zenn 30 Rigid Click Vinyl | 167     |
| BerryAlloc Zenn 55 Glue Down Vinyl   | 169     |
| Accessories                          |         |
| Worktop Accessories                  | 173     |
| Flooring Accessories                 | 179     |
|                                      |         |