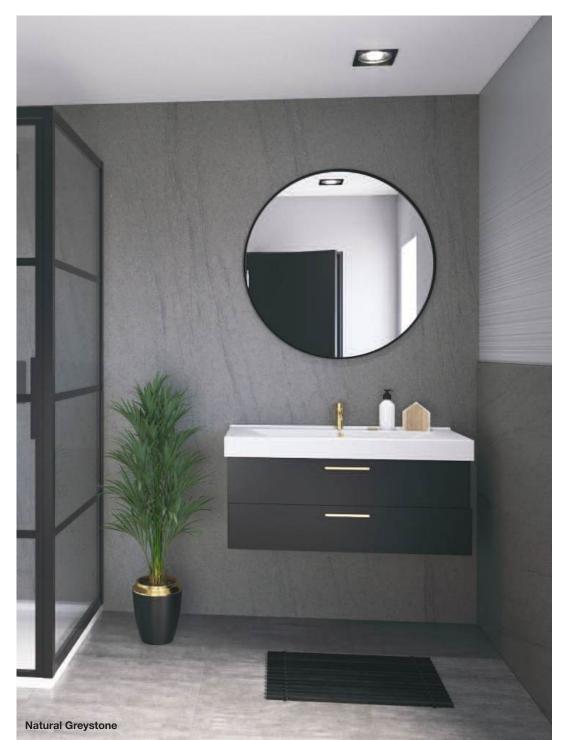

| Price (RRP) |
| Repair and Maintenance Kit                      | £117.23     |
| Edge Polishing Kit                              | £48.93      |
| Polishing Compound                              | £36.79      |
| Vuplex Cleaner                                  | £17.16      |
| Neutral Cure Adhesive                           | £15.88      |

Price (RRP)



# Esquire Glass Splashbacks



















| Brass       |          |
|-------------|----------|
| Metallic    |          |
| Finish      | Metallic |
| Splashbacks | <b>~</b> |









| Esquire Range     | Price (RRP) |
|-------------------|-------------|
| Gloss and Metalic |             |
| 895 x 745 x 6mm   | £130.78     |
| 595 x 745 x 6mm   | £95.92      |

## Bushboard Nuance Bathroom Surfaces



























| Driftwood    |               |
|--------------|---------------|
| Laminate     | Price Group 2 |
| Finish       | Grain         |
| BB Complete  | Pewter Grey   |
| Worksurfaces | <b>✓</b>      |
| Wall panels  | <b>✓</b>      |



More Nuance® over the page...

### nuance







| ACCOUNT OF THE PARTY OF THE PAR |  |  |
|----------------------------------------------------------------------------------------------------------------------------------------------------------------------------------------------------------------------------------------------------------------------------------------------------------------------------------------------------------------------------------------------------------------------------------------------------------------------------