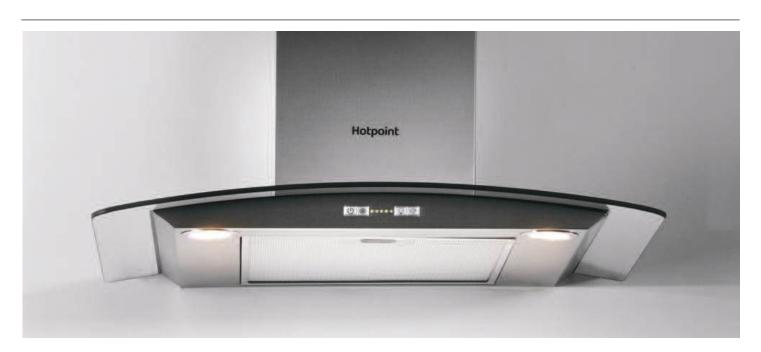

**Splashback** <sup>†</sup> Two long edges and one short edge bonded with the same decorative surface. Breakfast bars are sometimes called island units or peninsula units

All these descriptions refer to the same product.