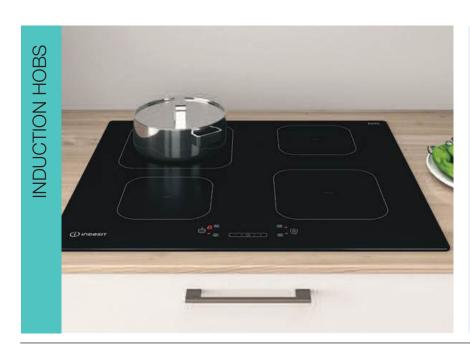

**Splashback** <sup>†</sup> Two long edges and one short edge bonded with the same decorative surface. Breakfast bars are sometimes called island units or peninsula units

All these descriptions refer to the same product.