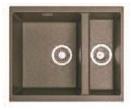

| Half bowl depth               | 120mm           |
| Minimum cabinet size          | 600mm           |
| External dimensions           | 1000 x 500mm    |
| SUPPLIED WITH WASTE, HYGIENIC |                 |

**OVERFLOW AND FITTING CLIPS** 





For a copy of our River Sinks and Taps collection brochure call **0121 561 4245** or email your request to us at sales@blackheathproducts.co.uk



#### **River Granite Undermount / Inset Sinks**

Our super smooth granite undermount / inset sinks are available in a range of sizes and contemporary colours. Ideal for both are manufactured principally with natural quartz for toughness, colourfastness, and resistance to heat and stains.















| Black  | Graphite Grey | Blue |
|--------|---------------|------|
| Fossil | White         |      |



| Severn                                                      | One & half bowl  |
|-------------------------------------------------------------|------------------|
| Granite                                                     | Inset/Undermount |
| Price (RRP)                                                 | £275.52          |
| Reversible                                                  |                  |
| Main bowl depth                                             | 200mm            |
| Half bowl depth                                             | 140mm            |
| Minimum cabinet size                                        | 600mm            |
| External dimensions                                         | 555 x 460mm      |
| SUPPLIED WITH WASTE, HYGIENIC<br>OVERFLOW AND FIT