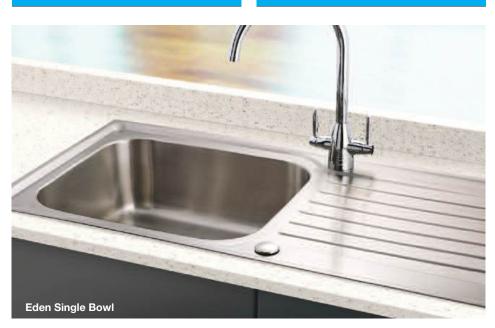

wl |
|-------------------------------------------------------------|-----------------|
| Stainless Steel                                             | Inset           |
| Price (RRP)                                                 | £151.23         |
| Reversible                                                  |                 |
| Main bowl depth                                             | 185mm           |
| Half bowl depth                                             | 120mm           |
| Minimum cabinet size                                        | 600mm           |
| External dimensions                                         | 1000 x 500mm    |
| SUPPLIED WITH WASTE, HYGIENIC<br>OVERFLOW AND FITTING CLIPS |                 |



River Collection Taps

can be found on pages 111-114







| Tamar                    | Single bowl  |
|--------------------------|--------------|
| Stainless Steel          | Inset        |
| Price (RRP)              | £206.30      |
| LH or RH drainer options |              |
| Main bowl depth          | 212mm        |
| Minimum cabinet size     | 600mm        |
| External dimensions      | 1000 x 500mm |
|                          |              |

SUPPLIED WITH WASTE, HYGIENIC OVERFLOW AND FITTING CLIPS



| Clyde                                                       | Single bowl  |
|-------------------------------------------------------------|--------------|
| Stainless Steel                                             | Inset        |
| Price (RRP)                                                 | £250.73      |
| LH or RH drainer op