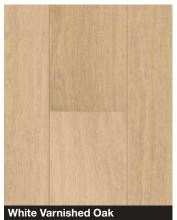

- · Dual Space Upper Basket
- · 11 Litres Water Consumption
- · Counter-balanced Door

Price (RRP) £389.20







# Flooring

It's easy to trip up when faced with flooring decisions.

Blackheath Products range of flooring options from Quick-Step® and Berry Alloc offers you great choice and value.

Our flooring accessories will help you make light work of installation, finishing and maintenance.







### Quick-Step® Impressive Laminate Flooring

The Impressive collection of laminate floors excels in looking and feeling exceptionally natural. It also looks incredibly stylish resembling real wood thanks to its real wood effect bevel and deep textured grains. These floors are also fully watertight.



















IM1854

Soft Oak Light Brown

IM3557





IM1858





Natural Pine IM1860



IM3105



More Impressive Flooring

over the page...

































### Accessories

We have a range of innovative installation and finishing accessories to complete your Quick-Step® floor.

| Quick-Step® Impressive Laminate Flooring | Price (RRP) |
|------------------------------------------|-------------|
| Pack                                     | £51.32      |
|                                          |             |
| Plank length                             | 1380mm      |
| Plank width                              | 190mm       |
| Plank thickness                          | 8mm         |
| Pack coverage                            | 1.835m²     |



# Quick-Step® LOC Laminate Flooring

Choosing the perfect floor is an important step in creating an extraordinary