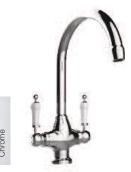

| 271mm   |
| Reach              | 224mm   |
| Spout height       | 223mm   |
| Operating pressure | 0.3 bar |
|                    |         |



| Moselle            |         |
|--------------------|---------|
| Twin lever mixer   |         |
| Chrome (RRP)       | £46.91  |
| Height             | 340mm   |
| Reach              | 171mm   |
| Spout height       | 239mm   |
| Operating pressure | 0.3 bar |
|                    |         |



| Sevron              |         |
|---------------------|---------|
| Twin lever mixer    |         |
| Chrome (RRP)        | £137.95 |
| Brushed Steel (RRP) | £150.23 |
| Height              | 347mm   |
| Reach               | 190mm   |
| Spout height        | 226mm   |
| Operating pressure  | 0.5 bar |
|                     |         |



| Vologne             |         |
|---------------------|---------|
| Twin lever mixer    |         |
| Chrome (RRP)        | £137.95 |
| Brushed Steel (RRP) | £150.23 |
| Height              | 347mm   |
| Reach               | 190mm   |
| Spout height        | 226mm   |
| Operating pressure  | 0.5 bar |
|                     |         |





| Oka                 |         |
|---------------------|---------|
| Twin lever mixer    | Black   |
| Chrome (RRP)        | £150.41 |
| Brushed Steel (RRP) | £159.08 |
| Height              | 375mm   |
| Reach               | 225mm   |
| Spout height        | 246mm   |
| Operating pressure  | 0.3 bar |



| Dniester            |         |
|---------------------|---------|
| Twin lever mixer    | Grey    |
| Chrome (RRP)        | £150.41 |
| Brushe