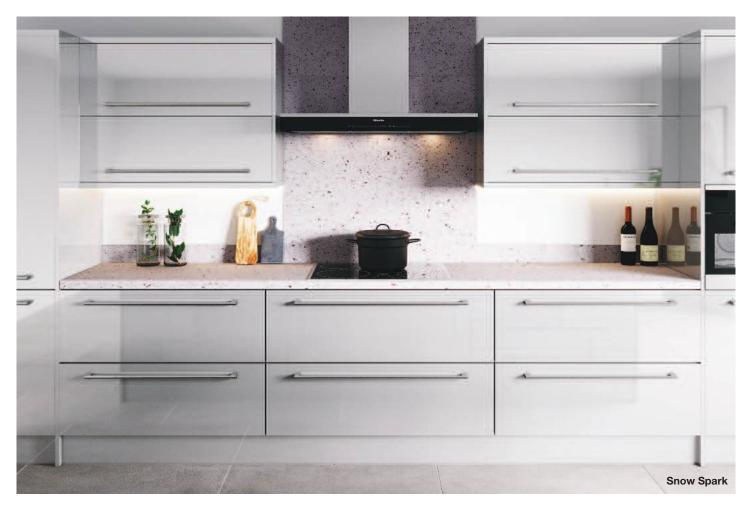

# Curved Edge Worktops

A new worksurface is the crowning glory of any kitchen.

At Blackheath Products we have hundreds to choose from as well as several different edge profiles and countless upstands, splashbacks and accessories.

So, if you are looking for a durable, everyday worktop we have an enormous variety to suit all tastes and budgets.

We stock the well-known brands Egger and Kronospan as well as our exclusive ranges of Tandem, Spectra and Lamura.