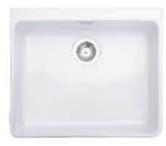

| Cremona Marble    |               |
|-------------------|---------------|
| F229 ST75         |               |
| Egger Seal        | Cremona White |
| Colorfill         | CF199         |
| Upstand           | <b>✓</b>      |
| Splashback        | <b>✓</b>      |
| Additional Edging | <b>✓</b>      |

| White Levanto Ma      | arble         |
|-----------------------|---------------|
| F812 ST9 Egger Seal   | Cremona White |
| Colorfill             | CF051         |
| Upstand<br>Splashback | <b>∀</b>      |
| Additional Edging     | <b>*</b>      |