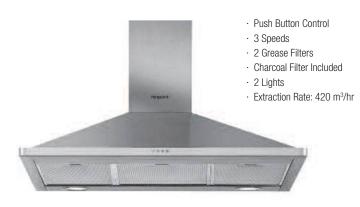

Power Settings

#### **Hotpoint Icons**



Touch Control



Clean Filter Indicator



Run-On Timer



LED Lights



Booster



Stainless Steel Grease Filters

### UHPM 6.3 F CS X/1 **60cm Chimney Hood**

Stainless Steel





### PHPN6.5 FLMX **60cm Chimney Hood**

Stainless Steel



- · Extraction Rate: 368 m<sup>3</sup>/hr
- · Halogen Lights
- · Ergonomic Design
- · Aluminium Grease Filter
- · Charcoal Filter Included
- · 3 Speeds
- · Energy Rating: E



- · Push Button Control
- · 3 Speeds
- · 2 Grease Filters
- · Charcoal Filter Included
- · 2 Lights
- · Extraction Rate: 420 m³/hr

Price (RRP) £209.24

(i) indesit

Price (RRP) £208.69

Hotpoint

#### IHPC 9.4 LM X

#### 90cm Chimney Hood

Stainless Steel



Price (RRP) £241.15

#### PHPN9.5FLMX

#### 90cm Chimney Hood

Stainless Steel



Price (RRP)

£254.46



IHBS 6.5 LM X

#### 60cm Box Chimney Hood

Stainless Steel





#### PHC 6.7 FLBIX 60cm Box Chimney Hood

Stainless Steel



- · Halogen Lights
- · Ergonomic Design
- · T-Box Shape
- · Aluminium Grease Filter
- · 3 Speeds
- · Button Controls
- · Energy Rating: D









- · Touch Control
- · Clean Filter Indicator
- · Run-On Timer
- · 3 Speeds plus Booster
- · 2 Stainless Steel Grease Filters
- · Charcoal Filter Included
- · 2 Lights
- · Extraction Rate: 757 m³/hr

£229.51 Price (RRP)

Price (RRP) £347.74



#### PHFG6.4FLMX

#### 60cm Flat Glass Chimney Hood

Stainless Steel



- Hotpoint
- · Electronic Button Control
- · Clean Filter Indicator
- · 3 Speeds plus Booster
- · 1 Grease Filter
- · Charcoal Filter Included
- · 2 Lights
- · Extraction Rate: 559 m3/hr