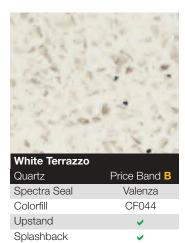

|             |
| 3000 x 600 x 40mm                                  | £139.60     |
| 3000 x 900 x 40mm                                  | £308.29     |
| Splashback: Price Band B – Quartz                  |             |
| 3000 x 1200 x 8mm                                  | £227.21     |
| Upstand: Price Band B – Quartz                     |             |
| 3000 x 100 x 18mm                                  | £64.50      |



# Spectra 40mm Curved Edge Worktops





sales@blackheathproducts.co.uk























| Sand Spark   |              |
|--------------|--------------|
| Quartz       | Price Band 📙 |
| Spectra Seal | Timberwolf   |
| Colorfill    | CF044        |
| Upstand      | <b>✓</b>     |
| Splashback   | <b>✓</b>     |



More Spectra® over the page...













| Andromeda Ice |              |
|---------------|--------------|
| Quartz        | Price Band B |
| Spectra Seal  | Valenza      |
| Colorfill     | CF335        |
| Upstand       | <b>~</b>     |
| Splashback    | <b>✓</b>     |



| Snow Spark   |              |
|--------------|--------------|
| Quartz       | Price Band B |
| Spectra Seal | White        |
| Colorfill    | CF070        |
| Upstand      | <b>✓</b>     |
| Splashback   | ✓            |



| Andromeda White |  |
|-----------------|--|
| Price Band B    |  |
| White           |  |
| CF070           |  |
| <b>✓</b>        |  |
| <b>✓</b>        |  |
|                 |  |

# Curved-Edge Contemporary laminate surfaces











Splashback











Upstand

Splashback



Upstand

Splashback











| Italian Marble |