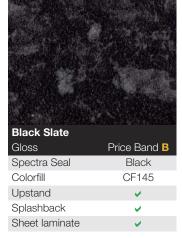

g edge of TC30 worktops and both long edges of TC30 breakfast bars\* have classic, gently curved edges

TC30 is the lowest cost range from the Tandem Collection and a great cost effective option with 15 stunning laminates to choose from: includes worktops, breakfast bars, upstands and splashbacks.

#### Tandem Curved Edge Availability

| Worktop:       | 3000 x 600 x 30mm |
|----------------|-------------------|
| Breakfast Bar: | 3000 x 900 x 30mm |
| Upstand:       | 3000 x 100 x 18mm |
| Splashback:    | 3000 x 1200 x 8mm |

\*Breakfast bars are sometimes called island units or peninsula units. All these descriptions refer to the same product.



For a copy of our **NEW** Tandem collection brochure call **0121 561 4245** or email your request to **sales@blackheathproducts.co.uk** 







30mm Curved Edge

#### TANDEM 30MM CURVED EDGE WORKTOPS

Slimline Curved Edge The 30mm thickness of TC30 is in tune with the current kitchen design trend for thinner worktops.

The leading edge of TC30 worktops and both long edges of TC30 breakfast bars\* have classic, gently

TC30 is the lowest cost range from the Tandem Collection.

Seamless Look

curved edges.

Low Cost

### TANJEM

| <b>Taurus Black</b><br>Satin | Price Band A |
|------------------------------|--------------|
| Spectra Seal                 | Black        |
| Colorfill                    | CF145        |
| Upstand                      | ¥            |
| Splashback                   | <b>~</b>     |
| Sheet laminate               |              |



| Matt           |