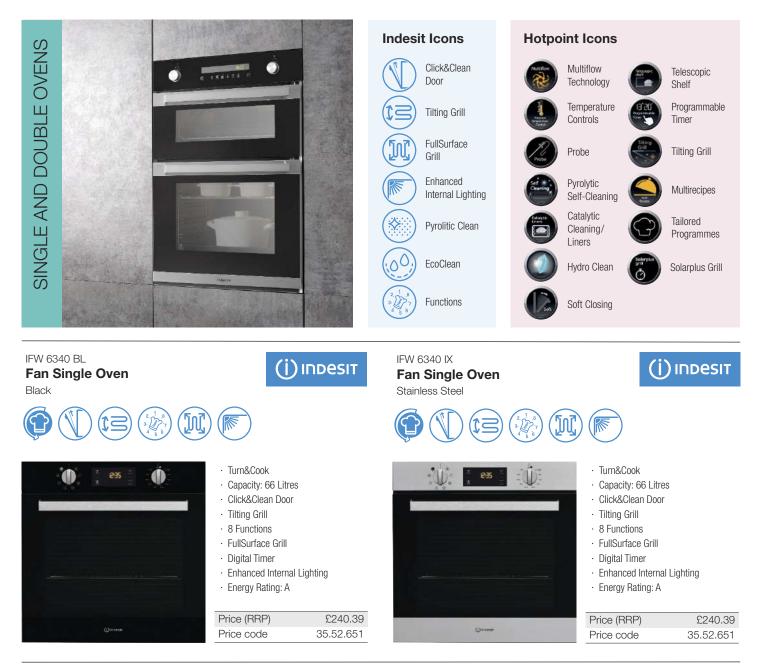

information.

Indesit After Sales Call Indesit on 08448 224 224 or book online at www.indesitservice.co.uk

Hotpoint After Sales Call Hotpoint on 08000 92 19 22 or book online at www.hotpoint.co.uk

### TRADEBULLETIN

Check out our promotional offers in our Trade Bulletin, available every quarter.



9



# Built-in Appliances

Welcome to our comprehensive range of appliances that will keep on working hard, so you don't have to.

We offer a great choice of stylish, versatile and intelligent appliances from well known brands Indesit and Hotpoint, that will make sure your home runs smoothly. Carefully selected for their impressive functionality, outstanding performance and contemporary design, all of our appliances come with a 10 year free parts guarantee.

### (j) Indesit 💾 Hotpoint

120





Yes

IFW 4844 H BL

Black

**Multifunction Single Oven** 

- · Turn&Cook
- · Capacity: Extra Large 71 Litres

(İ) indesit

Click&Clean Door

00

- Tilting Grill
- 11 Functions
- FullSurface Grill
- · EcoClean Function
- Enhanced Internal Lighting
- Digital Timer
- · Energy Rating: A+
- Price (RRP)
   £317.31

   Price code
   35.52.602

blackheath

Prices shown are subject to VAT at the current rate. For conditions of sale please refer to the last page of this brochure.



- · Capacity: 73 Litres
- · Energy Rating: A+

| Price (RRP) | £509.62   |
|-------------|-----------|
| Price code  | 35.52.133 |

£480.77

35.05.213

· Energy Rating: A+

Price (RRP)

Price code



#### IDD 6340 BL **Built-In Double Oven**

Black







- · Capacity: 42 / 74L
- · Multifunction Oven 5 Functions
- ·