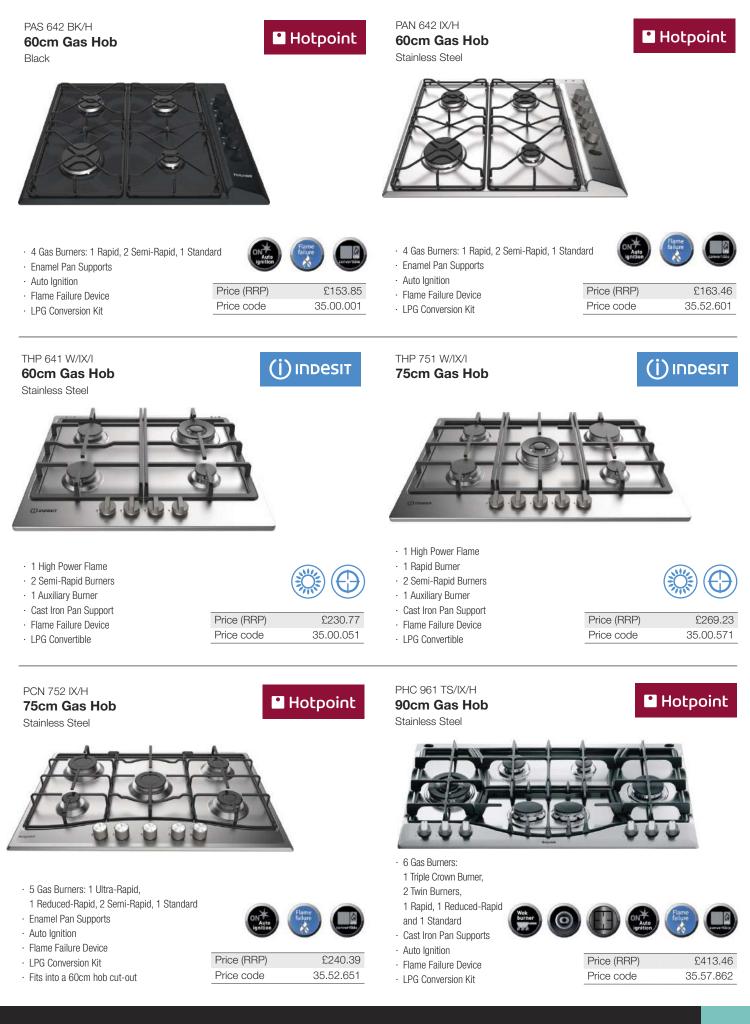

4 Zone On Indicator Lights Child Lock

| Price (RRP) | £317.31   |
|-------------|-----------|
| Price code  | 35.52.602 |

#### CID 740 B **70cm Induction Hob** Black Glass





£298.08

35.57.391



- $\cdot\,$  Touch Control
- $\cdot$  4 x Boosters
- · 4 Individual Timers
- Direct Zone Control
- · 4 Zone On Indicator Lights
- Child Lock
  Bevelled Edging

 Price (RRP)
 £346.15

 Price code
 35.00.522





- · 1 Rapid Burner
- · 2 Semi-Rapid Burners
- · 1 Auxiliary Burner
- · Enamelled Pan Supports
- · Flame Failure Device
- · LPG Convertible

127

 Price (RRP)
 £140.39

 Price code
 35.52.19

· 1 Rapid Burner

- · 2 Semi-Rapid Burners
- · 1 Auxiliary Burner
- · Enamelled Pan Supports
- Flame Failure Device
- · LPG Convertible

 Price (RRP)
 £138.46

 Price code
 35.00.09





GAS HOBS





(i) INDESIT

(i) INDESIT

#### PR 642 /I BK) UK 60cm Gas on Glass Hob Black Glass



- · 1 Rapid Burner
- · 2 Semi-Rapid Burners
- · 1 Auxiliary Burner

PR 752 W/I(BK)

75cm Gas On Glass Hob

| Enamelled Pan Supports |             |           |
|------------------------|-------------|-----------|
| Flame Failure Device   | Price (RRP) | £269.23   |
| · LPG Convertible      | Price code  | 35.00.571 |

FTGHG 641 D/H (BK) Direct Flame 60cm Gas On Glass Hob Black Glass



- · 4 Gas Burners: 1 Rapid,
- 2 Semi-Rapid,
- 1 Standard
- · Direct Flame Technology
- Cast Iron Pan Supports
- · Auto Ignition



blackheath

Hotpoint

Price (RRP) Price code £451.92 35.57.392





- · 1 High Power Flame
- · 1 Rapid Burner
- · 2 Semi-Rapid Burners
- · 1 Auxiliary Burner
- $\cdot\,$  Enamelled Pan Suppor