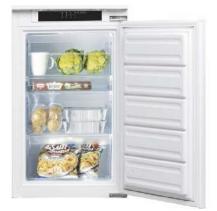

| Black             |                      |
|-------------------|----------------------|
| U999 ST89         |                      |
| Spectra Seal      | Black                |
| Colorfill         | CF145                |
| Upstand           | <b>~</b>             |
| Splashback        | <ul> <li></li> </ul> |
| Additional edging | <ul> <li></li> </ul> |
|                   |                      |