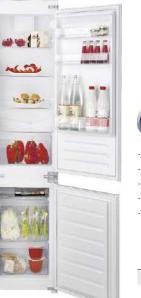

| Black             |                      |
|-------------------|----------------------|
| U999 ST89         |                      |
| Spectra Seal      | Black                |
| Colorfill         | CF145                |
| Upstand           | <b>~</b>             |
| Splashback        | <ul> <li></li> </ul> |
| Additional edging | <ul> <li></li> </ul> |
|                   |                      |