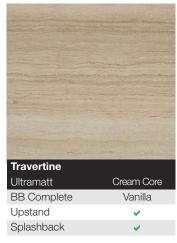

#### Tandem Curved Edge Availability

| Worktop:       | 3000 x 600 x 30mm |
|----------------|-------------------|
| Breakfast Bar: | 3000 x 900 x 30mm |
| Upstand:       | 3000 x 100 x 18mm |
| Splashback:    | 3000 x 1200 x 8mm |