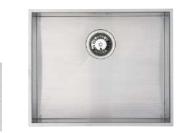

l depth           | 140mm            |
| Minimum cabinet size      | 250mm            |
| Bowl dimensions           | 210 x 430mm      |
| Waste disposal compatible |                  |

SUPPLIED COMPLETE WITH WASTE AND HYGIENIC OVERFLOW



| Ure                       | Single bowl      |
|---------------------------|------------------|
| Stainless Steel           | Inset/Undermount |
| Price (RRP)               | £232.73          |
| Price code                | 40.46.931        |
| Non reversible            |                  |
| Main bowl depth           | 200mm            |
| Minimum cabinet size      | 450mm            |
| Bowl dimensions           | 430 x 430mm      |
| Waste disposal compatible |                  |
|                           |                  |

HYGIENIC OVERFLOW



| Dee                       | Single bowl      |
|---------------------------|------------------|
| Stainless Steel           | Inset/Undermount |
| Price (RRP)               | £257.24          |
| Price code                | 40.43.451        |
| Non reversible            |                  |
| Main bowl depth           | 200mm            |
| Minimum cabinet size      | 600mm            |
| Bowl dimensions           | 530 x 430mm      |
| Waste disposal compatible |                  |
|                           |                  |

SUPPLIED WITH WASTE AN HYGIENIC OVERFLOW



| Тау                                          | Single bowl      |
|----------------------------------------------|------------------|
| Stainless Steel                              | Inset/Undermount |
| Price (R