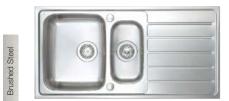

|----------------------|--------------|
| Stainless Steel      | Inset        |
| Price (RRP)          | £168.50      |
| Price code           | 40.01.101    |
| Reversible           |              |
| Double bowl depths   | 200mm        |
| Minimum cabinet size | 800mm        |
| External dimensions  | 1160 x 500mm |

SUPPLIED WITH WASTE, HYGIENIC OVERFLOW AND FITTING CLIPS



| Medlock              | Single bowl  |
|----------------------|--------------|
| Stainless Steel      | Inset        |
| Price (RRP)          | £108.52      |
| Price code           | 40.11.56     |
| Reversible           |              |
| Main bowl depth      | 185mm        |
| Minimum cabinet size | 600mm        |
| External dimensions  | 1000 x 500mm |

SUPPLIED WITH WASTE, HYGIENIC OVERFLOW AND FITTING CLIPS



| Clun                                                        | One & half bowl |
|-------------------------------------------------------------|-----------------|
| Stainless Steel                                             | Inset           |
| Price (RRP)                                                 | £118.16         |
| Price code                                                  | 40.98.07        |
| Reversible                                                  |                 |
| Main bowl depth                                             | 185mm           |
| Half bowl depth                                             | 120mm           |
| Minimum cabinet size                                        | 600mm           |
| External dimensions