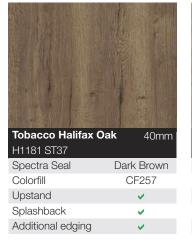

|



Ceramic Anthracite





| Tobacco Gladstone | <b>e Oak</b> 40mr