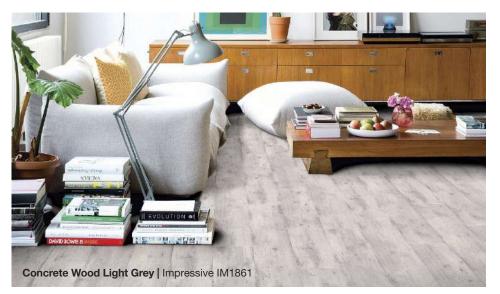

on't have an account with us please call **0121 561 4245** and we will send you an account application form.

blackheath

# Flooring and Accessories

# It's easy to trip up when faced with flooring decisions.

Blackheath Products range of flooring options offers you great choice and value.

Our flooring accessories will help you make light work of installation, finishing and maintenance.





152

# Quick-Step® Impressive

Quick-Step<sup>®</sup> Impressive a whole new gereration of laminate floors. Water-resistant floors that look and feel more natural than ever before. Impressive comes in a wide range of 16 designs at a plank thickness of 8mm.

A 12mm plank thickness is also available in the Impressive Ultra range, contact us for further details.

### Prices can be found on page 158









blackheath





White Planks Impressive IM1859



Soft Oak Light Impressive IM1854



Concrete Wood Light Grey Impressive IM1861







Saw Cut Oak Beige Impressive IM1857



White Varnished Oak Impressive IM3105



Classic Oak Beige Impressive IM1847





Sandblasted Oak Natural Impressive IM1853



Natural Pine Impressive IM1860









### Accessories We have a range

of innovative installation and finishing accessories to complete your Quick-Step® laminate floor.

See page 158

| Impressive 8mm  |                     |
|-----------------|---------------------|
| Plank length    | 1380mm              |
| Plank width     | 190mm               |
| Plank thickness | 8mm                 |
| Pack coverage   | 1.835m <sup>2</sup> |



**Classic Oak Natural** Impressive IM1848



Soft Oak