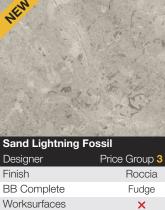

### TANJEM

| <b>Taurus Black</b><br>Satin | Price Band A |
|------------------------------|--------------|
| Spectra Seal                 | Black        |
| Colorfill                    | CF145        |
| Upstand                      | ¥            |
| Splashback                   | <b>~</b>     |
| Sheet laminate               |              |