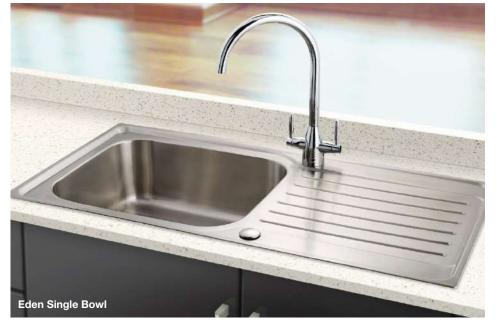

-----------|-----------------|--|
| Stainless Steel                                             | Inset           |  |
| Price (RRP)                                                 | £136.16         |  |
| Price code                                                  | 40.07.18        |  |
| Reversible                                                  |                 |  |
| Main bowl depth                                             | 200mm           |  |
| Half bowl depth                                             | 143mm           |  |
| Minimum cabinet size                                        | 600mm           |  |
| External dimensions                                         | 1000 x 500mm    |  |
| SUPPLIED WITH WASTE, HYGIENIC<br>OVERFLOW AND FITTING CLIPS |                 |  |





| Yarrow               | Double bowl  |
|----------------------|--------------|
| Stainless Steel      | Inset        |
| Price (RRP)          | £168.50      |
| Price code           | 40.01.101    |
| Reversible           |              |
| Double bowl depths   | 200mm        |
| Minimum cabinet size | 800mm        |
| External dimensions  | 1160 x 500mm |

SUPPLIED WITH WASTE, HYGIENIC OVERFLOW AND FITTING CLIPS



| Medlock              | Single bowl  |
|----------------------|--------------|
| Stainless Steel      | Inset        |
| Price (RRP)          | £108.52      |
| Price code           | 40.11.56     |
| Reversible           |              |
| Main bowl depth      | 185mm        |
| Minimum cabinet size | 600mm        |
| External dimensions  | 1000 x 500mm |

SUPPLIED WITH