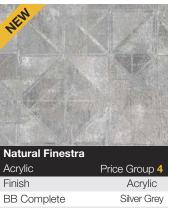

13.00      |

# **Introducing the New Nuance Acrylic Panel range**

The new acrylic range is the perfect balance of style and convenience, available in seven beautiful designs.

These stunning acrylic panels are 4mm thick and offer a sleek, reflective, gloss finish reminiscent of sheet glass.

# **Nuance Acrylic Panel Availability**

2420 x 1200 x 4mm

\* Carrara Marble Slab acrylic panels are available in 2 formats giving four ways to install for a book-matched design (please refer to Nuance retail brochure).



| Vintage Grey |                      |
|--------------|----------------------|
| Acrylic      | Price Group 4        |
| Finish       | Acrylic              |
| BB Complete  | Silver Grey          |
| Worksurfaces | ×                    |
| Wall panels  | <ul> <li></li> </ul> |









| euclasianca ency |                      |
|------------------|----------------------|
| Acrylic          | Price Group 4        |
| Finish           | Acrylic              |
| BB Complete      | Basalt Grey          |
| Worksurfaces     | ×                    |
| Wall panels      | <ul> <li></li> </ul> |



| Acrylic      | Price Group 4        |
|--------------|----------------------|
| Finish       | Acrylic              |
| BB Complete  | Silver Grey          |
| Worksurfaces | ×                    |
| Wall panels  | <ul> <li></li> </ul> |



| Hexagon Marble |               |  |
|----------------|---------------|--|
| Acrylic        | Price Group 4 |  |
| Finish         | Acrylic       |  |
| BB Complete    | Silver Grey   |  |
| Worksurfaces   | ×             |  |
| Wall pan