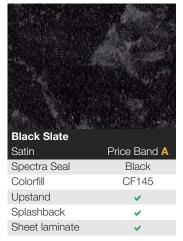

ing edge of TC30 worktops and both long edges of TC30 breakfast bars\* have classic, gently curved edges

TC30 is the lowest cost range from the Tandem Collection and a great cost effective option with 15 stunning laminates to choose from: includes worktops, breakfast bars, upstands and splashbacks.

#### Tandem Curved Edge Availability

| Worktop:       | 3000 x 600 x 30mm |
|----------------|-------------------|
| Breakfast Bar: | 3000 x 900 x 30mm |
| Upstand:       | 3000 x 100 x 18mm |
| Splashback:    | 3000 x 1200 x 8mm |

\*Breakfast bars are sometimes called island units or peninsula units. All these descriptions refer to the same product.



For a copy of our **NEW** Tandem collection brochure call **0121 561 4245** or email your request to **sales@blackheathproducts.co.uk** 







30mm Curved Edge

#### TANDEM 30MM CURVED EDGE WORKTOPS

Slimline Curved Edge The 30mm thickness of TC30 is in tune with the current kitchen design trend for thinner worktops.

The leading edge of TC30 worktops and both long edges of TC30 breakfast bars\* have classic, gently

TC30 is the lowest cost range from the Tandem Collection.

Seamless Look

curved edges.

Low Cost

### TANJEM

| <b>Taurus Black</b><br>Satin | Price Band A |
|------------------------------|--------------|
| Spectra Seal                 | Black        |
| Colorfill                    | CF145        |
| Upstand                      | ¥            |
| Splashback                   | <b>~</b>     |
| Sheet laminate               |              |



| Matt           |