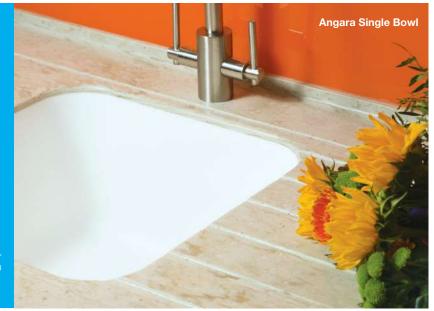

rice code                       | 40.37.481       |
| Reversible                       |                 |
| Main bowl depth                  | 235mm           |
| Half bowl depth                  | 165mm           |
| Minimum cabinet size             | 600mm           |
| External dimensions              | 1010 x 525mm    |
| SUPPLIED WITH WASTE AND OVERFLOW |                 |

(CHROME FINISH) AND 'ELBE' MIXER TAP



#### **Solid Surface Sinks**

Seamless finish, flawless innovation. River solid surface sinks and bowls fully integrate with no open joints or seams when installed into solid surfaces, creating a premium finish that's easy to maintain and completely hygienic. For added practicality, drainer grooves can be graduated to create a waterfall that drains away drips and splashes.







| Angara                  | Single bowl |
|-------------------------|-------------|
| Solid Surface           | Undermount  |
| Price (RRP)             | £196.34     |
| Price code              | 40.08.711   |
| External dimensions     | 445 x 500mm |
| Main bowl depth         | 195mm       |
| 3.5 INCH STRAINER WASTE |             |
| Price (RRP)             | £12.41      |
| Price code              | 40.44.70    |
|                         |             |

EXCLUDES WASTE



| Argun                   | Single bowl |
|-------------------------|-------------|
| Solid Surface           | Undermount  |
| Price (RRP)             | £179.98     |
| Price code              | 40.99.701   |
| External dimensions     | 495 x 395mm |
| Main bowl depth         | 220mm       |
| 3.5 INCH STRAINER