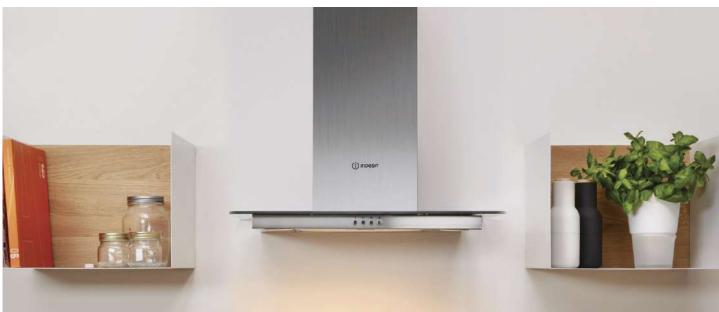

upports |             |           |
|------------------------|-------------|-----------|
| Flame Failure Device   | Price (RRP) | £269.23   |
| · LPG Convertible      | Price code  | 35.00.571 |

FTGHG 641 D/H (BK) Direct Flame 60cm Gas On Glass Hob Black Glass



- · 4 Gas Burners: 1 Rapid,
- 2 Semi-Rapid,
- 1 Standard
- · Direct Flame Technology
- Cast Iron Pan Supports
- · Auto Ignition



blackheath

Hotpoint

Price (RRP) Price code £451.92 35.57.392





- · 1 High Power Flame
- · 1 Rapid Burner
- · 2 Semi-Rapid Burners
- · 1 Auxiliary Burner
- $\cdot\,$  Enamelled Pan Supports
- · Flame Failure Device
- · LPG Convertible





130



35.57.39

Price code



Prices shown are subject to VAT at the current rate. For conditions of sale please refer to the last page of this brochure.







| IHGC 6.4 AM X<br>60cm Curved Glass Hood<br>Stainless Steel