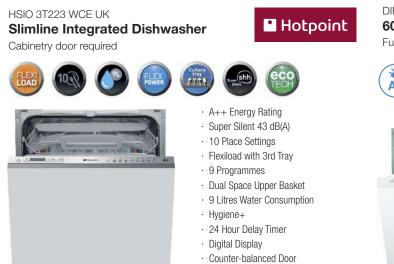

| Black             |                      |
|-------------------|----------------------|
| U999 ST89         |                      |
| Spectra Seal      | Black                |
| Colorfill         | CF145                |
| Upstand           | <b>~</b>             |
| Splashback        | <ul> <li></li> </ul> |
| Additional edging | <ul> <li></li> </ul> |
|                   |                      |

| A REAL PROPERTY AND A REAL | CONTRACTOR OF THE OWNER OF THE OWNER                                                                                                                                                                                                                                                                                                                                                                                                                                                                                                                                                                                                                                                                                                                                                                                                                                                                                                                                                                                                                                                                                                                                                                                                                                                                                                                                                                                                                                                                                                                                                                                                                                                                                                                                                                                                                                                                                                                                                                                                                                                                                                 |  |
|--------------------------------------------------------------------------------------------------------------------------------------------------------------------------------------------------------------------------------------------------------------------------------------------------------------------------------------------------------------------------------------------------------------------------------------------------------------------------------------------------------------------------------------------------------------------------------------------------------------------------------------------------------------------------------------------------------------------------------------------------------------------------------------------------------------------------------------------------------------------------------------------------------------------------------------------------------------------------------------------------------------------------------------------------------------------------------------------------------------------------------------------------------------------------------------------------------------------------------------------------------------------------------------------------------------------------------------------------------------------------------------------------------------------------------------------------------------------------------------------------------------------------------------------------------------------------------------------------------------------------------------------------------------------------------------------------------------------------------------------------------------------------------------------------------------------------------------------------------------------------------------------------------------------------------------------------------------------------------------------------------------------------------------------------------------------------------------------------------------------------------|--------------------------------------------------------------------------------------------------------------------------------------------------------------------------------------------------------------------------------------------------------------------------------------------------------------------------------------------------------------------------------------------------------------------------------------------------------------------------------------------------------------------------------------------------------------------------------------------------------------------------------------------------------------------------------------------------------------------------------------------------------------------------------------------------------------------------------------------------------------------------------------------------------------------------------------------------------------------------------------------------------------------------------------------------------------------------------------------------------------------------------------------------------------------------------------------------------------------------------------------------------------------------------------------------------------------------------------------------------------------------------------------------------------------------------------------------------------------------------------------------------------------------------------------------------------------------------------------------------------------------------------------------------------------------------------------------------------------------------------------------------------------------------------------------------------------------------------------------------------------------------------------------------------------------------------------------------------------------------------------------------------------------------------------------------------------------------------------------------------------------------------|--|
| Truffle Riverside Oak                                                                                                                                                                                                                                                                                                                                                                                                                                                                                                                                                                                                                                                                                                                                                                                                                                                                                                                                                                                                                                                                                                                                                                                                                                                                                                                                                                                                                                                                                                                                                                                                                                                                                                                                                                                                                                                                                                                                                                                                                                                                                                          |                                                                                                                                                                                                                                                                                                                                                                                                                                                                                                                                                                                                                                                                                                                                                                                                                                                                                                                                                                                                                                                                                                                                                                                                                                                                                                                                                                                                                                                                                                                                                                                                                                                                                                                                                                                                                                                                                                                                                                                                                                                                                                                                      |  |
| H1399 ST10                                                                                                                                                                                                                                                                                                                                                                                                                                                                                                                                                                                                                                                                                                                                                                                                                                                                                                                                                                                                                                                                                                                                                                                                                                                                                                                                                                                                                                                                                                                                                                                                                                                                                                                                                                                                                                                                                                                                                                                                                                                                                                                     |                                                                                                                                                                                                                                                                                                                                                                                                                                                                                                                                                                                                                                                                                                                                                                                                                                                                                                                                                                                                                                                                                                                                                                                                                                                                                                                                                                                                                                                                                                                                                                                                                                                                                                                                                                                                                                                                                                                                                                                                                                                                                                                                      |  |
| Spectra Seal                                                                                                                                                                                                                                                                                                                                                                                                                                                                                                                                                                                                                                                                                                                                                                                                                                                                                                                                                                                                                                                                                                                                                                                                                                                                                                                                                                                                                                                                                                                                                                                                                                                                                                                                                                                                                                                                                                                                                                                                                                                                                                                   | Beige                                                                                                                                                                                                                                                                                                                                                                                                                                                                                                                                                                                                                                                                                                                                                                                                                                                                                                                                                                                                                                                                                                                                                                                                                                                                                                                                                                                                                                                                                                                                                                                                                                                                                                                                                                                                                                                                                                                                                                                                                                                                                                                                |  |
| Colorfill                                                                                                                                                                                                                                                                                                                                                                                                                                                                                                                                                                                                                                                                                                                                                                                                                                                                                                                                                                                                                                                                                                                                                                                                                                                                                                                                                                                                                                                                                                                                                                                                                                                                                                                                                                                                                                                                                                                                                                                                                                                                                                                      | CF036                                                                                                                                                                                                                                                                                                                                                                                                                                                                                                                                                                                                                                                                                                                                                                                                                                                                                                                                                                                                                                                                                                                                                                                                                                                                                                                                                                                                                                                                                                                                                                                                                                                                                                                                                                                                                                                                                                                                                                                                                                                                                                                                |  |
| Upstand                                                                                                                                                                                                                                                                                                                                                                                                                                                                                                                                                                                                                                                                                                                                                                                                                                                                                                                                                                                                                                                                                                                                                                                                                                                                                                                                                                                                                                                                                                                                                                                                                                                                                                                                                                                                                                                                                                                                                                                                                                                                                                                        | <ul> <li>Image: A second s</li></ul> |  |
| Splashback                                                                                                                                                                                                                                                                                                                                                                                                                                                                                                                                                                                                                                                                                                                                                                                                                                                                                                                                                                                                                                                                                                                                                                                                                                                                                                                                                                                                                                                                                                                                                                                                                                                                                                                                                                                                                                                                                                                                                                                                                                                                                                                     | <ul> <li>Image: A set of the set of the</li></ul>  |  |
| Additional edging                                                                                                                                                                                                                                                                                                                                                                                                                                                                                                                                                                                                                                                                                                                                                                                                                                                                                                                                                                                                                                                                                                                                                                                                                                                                                                                                                                                                                                                                                                                                                                                                                                                                                                                                                                                                                                                                                                                                                                                                                                                                                                              | <ul> <li>Image: A second s</li></ul> |  |

Graphite Fleetwood

Light Grey

CF086

~

V

4

H3452 ST36 Spectra Seal

Colorfill

Upstand

Splashback

Additional edging

| H1486 ST36Spectra SealLight GreyColorfillCF086Upstand✓Splashback✓Additional edging✓ |                   |            |
|-------------------------------------------------------------------------------------|-------------------|------------|
| Colorfill CF086<br>Upstand<br>Splashback                                            | H1486 ST36        |            |
| Upstand v<br>Splashback v                                                           | Spectra Seal      | Light Grey |
| Splashback 🗸                                                                        | Colorfill         | CF086      |
| 1                                                                                   | Upstand           | <b>~</b>   |
| Additional edging 🗸                                                                 | Splashback        | <b>~</b>   |
|                                                                                     | Additional edging | <b>~</b>   |

| H3/10/319         |            |
|-------------------|------------|
| Spectra Seal      | Dark Brown |
| Colorfill         | CF435      |
| Upstand           | <b>~</b>   |
| Splashback        | <b>~</b>   |
| Additional edging | ¥          |
|                   |            |

| Mali Wenge        |            |
|-------------------|------------|
| H3058 ST22        |            |
| Spectra Seal      | Dark Brown |
| Colorfill         | CF290      |
| Upstand           | ¥          |
| Splashback        | <b>~</b>   |
| Additional edging | <b>V</b>   |

|                    | Egg<br>Wo         |
|--------------------|-------------------|
|                    | 205               |
| no Pine            | 410               |
| ) ST36             | 410               |
| ra Seal Dark Brown | 205               |
| ill CF261          | 410               |
| nd 🗸               | <b>Spl</b><br>300 |
| hback 🗸            | Ups               |

| Egger Contemporary Range | Price code | Price (RRP) |
|--------------------------|------------|-------------|
| Worktops                 |            |             |
| 2050 x 600 x 40mm        | 40.12.54   | £75.34      |
| 4100 x 600 x 40mm        | 40.50.28   | £136.74     |
| 4100 x 670 x 40mm        | 40.03.421  | £207.17     |
| 2050 x 920 x 40mm        | 40.91.77   | £128.66     |
| 4100 x 920 x 40mm        | 40.83.441  | £240.63     |
| Splashback               |            |             |
| 3000 x 1200 x 8mm        | 40.90.131  | £218.49     |
| Upstand                  |            |             |
| 3000 x 120 x 18mm        | 40.14.42   | £40.69      |
|                          |            |             |

### Axiom

# Axiom® by Formica Group 40mm Worktops

Axiom<sup>®</sup> by Formica Group, one of the UK and Ireland's leading kitchen worktop and accessories range. Offering a great choice of designs, textures and materials to help you create the dream kitchen your customer will enjoy for years to come.