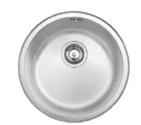

wl     |
|-------------------------------------------------------------|--------------|
| Stainless Steel                                             | Inset        |
| Price (RRP)                                                 | £204.79      |
| Price code                                                  | 40.88.221    |
| LH or RH drainer options                                    |              |
| Main bowl depth                                             | 202mm        |
| Half bowl depth                                             | 120mm        |
| Minimum cabinet size                                        | 600mm        |
| External dimensions                                         | 1000 x 500mm |
| SUPPLIED WITH WASTE, HYGIENIC<br>OVERFLOW AND FITTING CLIPS |              |



rive

| Nene                 | Round bowl |
|----------------------|------------|
| Stainless Steel      | Inset      |
| Price (RRP)          | £93.80     |
| Price code           | 40.82.65   |
| Round bowl           |            |
| Main bowl depth      | 185mm      |
| Minimum cabinet size | 500mm      |
| External diameter    | 440mm      |
|                      |            |

SUPPLIED WITH WASTE, OVERFLOW AND FITTING CLIPS



| Avon                 | Round drainer |
|----------------------|---------------|
| Stainless Steel      | Inset         |
| Price (RRP)          | £68.67        |
| Price code           | 40.02.14      |
| Round drainer        |               |
| Drainer depth        | 50mm          |
| Minimum cabinet size | 500mm         |
| External diameter    | 440mm