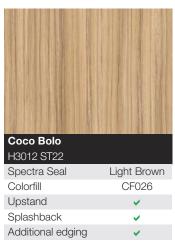

|                      |
|-------------------|----------------------|
| F040 ST82         |                      |
| Spectra Seal      | Dark Grey            |
| Colorfill         | CF319                |
| Upstand           | <b>~</b>             |
| Splashback        | <ul> <li></li> </ul> |
| Additional edging | <b>~</b>             |
|                   |                      |

| Black             |                      |
|-------------------|----------------------|
| U999 ST89         |                      |
| Spectra Seal      | Black                |
| Colorfill         | CF145                |
| Upstand           | <b>~</b>             |
| Splashback        | <ul> <li></li> </ul> |
| Additional edging | <ul> <li></li> </ul> |
|                   |                      |





















| A REAL PROPERTY AND A REAL | CONTRACTOR OF THE OWNER OF THE OWNER