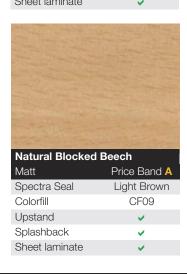

|
| Upstand        | <ul> <li>Image: A second s</li></ul> |
| Splashback     | <ul> <li>Image: A set of the set of the</li></ul>  |
| Sheet laminate | <ul> <li>Image: A second s</li></ul> |

| White          |              |
|----------------|--------------|
| Matt           | Price Band 🗛 |
| Spectra Seal   | White        |
| Colorfill      | CF70         |
| Upstand        | <b>~</b>     |
| Splashback     | <b>~</b>     |
| Sheet laminate | <b>v</b>     |







| Sheet laminate    | <b>v</b>                                                                                                        |
|-------------------|-----------------------------------------------------------------------------------------------------------------|
|                   |                                                                                                                 |
|                   | and the second second                                                                                           |
|                   |                                                                                                                 |
|                   |