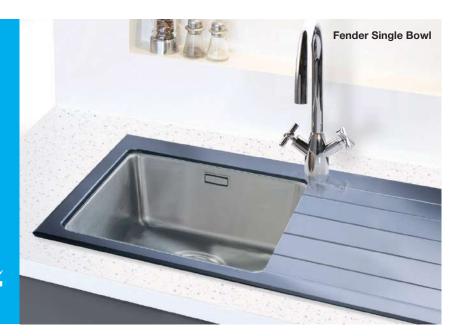

|
| Main bowl depth                                             | 206mm           |
| Half bowl depth                                             | 120mm           |
| Minimum cabinet size                                        | 600mm           |
| External dimensions                                         | 1000 x 520mm    |
| SUPPLIED WITH WASTE, HYGIENIC<br>OVERFLOW AND FITTING CLIPS |                 |



# Stainless Steel / Glass Inset Sinks

The perfect combination of style and function, these highly durable inset sinks are manufactured from 304 grade stainless steel and finished with toughened black safety glass on top. Capable of withstanding both heavy knocks and extremely high temperatures, the sleek lines and smooth contours provide an instant talking point in your kitchen.







| Fender                     | Single bowl  |
|----------------------------|--------------|
| Stainless Steel with Glass | Inset        |
| Price (RRP)                | £418.76      |
| Price code                 | 40.62.152    |
| LH or RH drainer options   |              |
| Main bowl depth            | 195mm        |
| Minimum cabinet size       | 600mm        |
| External dimensions        | 1000 x 520mm |
|                            |              |

### SUPPLIED WITH WASTE, HYGIENIC OVERFLOW AND FITTING CLIPS



| Dane                          | One & half bowl |
|-------------------------------|-----------------|
| Stainless Steel with Glass    | Inset           |
| Price (RRP)                   | £446.76         |
| Price code                    | 40.00.862       |
| LH or R