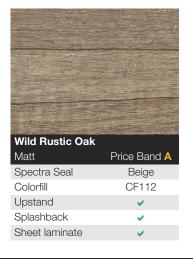

### TANJEM

| <b>Taurus Black</b><br>Satin | Price Band A |
|------------------------------|--------------|
| Spectra Seal                 | Black        |
| Colorfill                    | CF145        |
| Upstand                      | ¥            |
| Splashback                   | <b>~</b>     |
| Sheet laminate               |              |