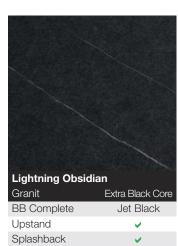

### TANJEM

| <b>Taurus Black</b><br>Satin | Price Band A |
|------------------------------|--------------|
| Spectra Seal                 | Black        |
| Colorfill                    | CF145        |
| Upstand                      | ¥            |
| Splashback                   | <b>~</b>     |
| Sheet laminate               |              |