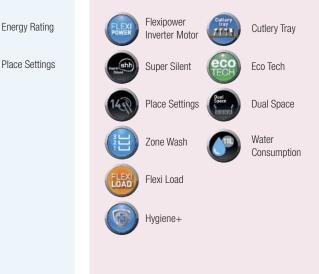

| Black             |                      |
|-------------------|----------------------|
| U999 ST89         |                      |
| Spectra Seal      | Black                |
| Colorfill         | CF145                |
| Upstand           | <b>~</b>             |
| Splashback        | <ul> <li></li> </ul> |
| Additional edging | <ul> <li></li> </ul> |
|                   |                      |

| A REAL PROPERTY AND A REAL | CONTRACTOR OF THE OWNER OF THE OWNER                                                                                                                                                                                                                                                                                                                                                                                                                                                                                                                                                                                                                                                                                                                                                                                                                                                                                                                                                                                                                                                                                                                                                                                                                                                                                                                                                                                                                                                                                                                                                                                                                                                                                                                                                                                                                                                                                                                                                                                                                                                                                                 |  |
|--------------------------------------------------------------------------------------------------------------------------------------------------------------------------------------------------------------------------------------------------------------------------------------------------------------------------------------------------------------------------------------------------------------------------------------------------------------------------------------------------------------------------------------------------------------------------------------------------------------------------------------------------------------------------------------------------------------------------------------------------------------------------------------------------------------------------------------------------------------------------------------------------------------------------------------------------------------------------------------------------------------------------------------------------------------------------------------------------------------------------------------------------------------------------------------------------------------------------------------------------------------------------------------------------------------------------------------------------------------------------------------------------------------------------------------------------------------------------------------------------------------------------------------------------------------------------------------------------------------------------------------------------------------------------------------------------------------------------------------------------------------------------------------------------------------------------------------------------------------------------------------------------------------------------------------------------------------------------------------------------------------------------------------------------------------------------------------------------------------------------------|--------------------------------------------------------------------------------------------------------------------------------------------------------------------------------------------------------------------------------------------------------------------------------------------------------------------------------------------------------------------------------------------------------------------------------------------------------------------------------------------------------------------------------------------------------------------------------------------------------------------------------------------------------------------------------------------------------------------------------------------------------------------------------------------------------------------------------------------------------------------------------------------------------------------------------------------------------------------------------------------------------------------------------------------------------------------------------------------------------------------------------------------------------------------------------------------------------------------------------------------------------------------------------------------------------------------------------------------------------------------------------------------------------------------------------------------------------------------------------------------------------------------------------------------------------------------------------------------------------------------------------------------------------------------------------------------------------------------------------------------------------------------------------------------------------------------------------------------------------------------------------------------------------------------------------------------------------------------------------------------------------------------------------------------------------------------------------------------------------------------------------------|--|
| Truffle Riverside Oak                                                                                                                                                                                                                                                                                                                                                                                                                                                                                                                                                                                                                                                                                                                                                                                                                                                                                                                                                                                                                                                                                                                                                                                                                                                                                                                                                                                                                                                                                                                                                                                                                                                                                                                                                                                                                                                                                                                                                                                                                                                                                                          |                                                                                                                                                                                                                                                                                                                                                                                                                                                                                                                                                                                                                                                                                                                                                                                                                                                                                                                                                                                                                                                                                                                                                                                                                                                                                                                                                                                                                                                                                                                                                                                                                                                                                                                                                                                                                                                                                                                                                                                                                                                                                                                                      |  |
| H1399 ST10                                                                                                                                                                                                                                                                                                                                                                                                                                                                                                                                                                                                                                                                                                                                                                                                                                                                                                                                                                                                                                                                                                                                                                                                                                                                                                                                                                                                                                                                                                                                                                                                                                                                                                                                                                                                                                                                                                                                                                                                                                                                                                                     |                                                                                                                                                                                                                                                                                                                                                                                                                                                                                                                                                                                                                                                                                                                                                                                                                                                                                                                                                                                                                                                                                                                                                                                                                                                                                                                                                                                                                                                                                                                                                                                                                                                                                                                                                                                                                                                                                                                                                                                                                                                                                                                                      |  |
| Spectra Seal                                                                                                                                                                                                                                                                                                                                                                                                                                                                                                                                                                                                                                                                                                                                                                                                                                                                                                                                                                                                                                                                                                                                                                                                                                                                                                                                                                                                                                                                                                                                                                                                                                                                                                                                                                                                                                                                                                                                                                                                                                                                                                                   | Beige                                                                                                                                                                                                                                                                                                                                                                                                                                                                                                                                                                                                                                                                                                                                                                                                                                                                                                                                                                                                                                                                                                                                                                                                                                                                                                                                                                                                                                                                                                                                                                                                                                                                                                                                                                                                                                                                                                                                                                                                                                                                                                                                |  |
| Colorfill                                                                                                                                                                                                                                                                                                                                                                                                                                                                                                                                                                                                                                                                                                                                                                                                                                                                                                                                                                                                                                                                                                                                                                                                                                                                                                                                                                                                                                                                                                                                                                                                                                                                                                                                                                                                                                                                                                                                                                                                                                                                                                                      | CF036                                                                                                                                                                                                                                                                                                                                                                                                                                                                                                                                                                                                                                                                                                                                                                                                                                                                                                                                                                                                                                                                                                                                                                                                                                                                                                                                                                                                                                                                                                                                                                                                                                                                                                                                                                                                                                                                                                                                                                                                                                                                                                                                |  |
| Upstand                                                                                                                                                                                                                                                                                                                                                                                                                                                                                                                                                                                                                                                                                                                                                                                                                                                                                                                                                                                                                                                                                                                                                                                                                                                                                                                                                                                                                                                                                                                                                                                                                                                                                                                                                                                                                                                                                                                                                                                                                                                                                                                        | <ul> <li>Image: A second s</li></ul> |  |
| Splashback                                                                                                                                                                                                                                                                                                                                                                                                                                                                                                                                                                                                                                                                                                                                                                                                                                                                                                                                                                                                                                                                                                                                                                                                                                                                                                                                                                                                                                                                                                                                                                                                                                                                                                                                                                                                                                                                                                                                                                                                                                                                                                                     | <ul> <li>Image: A set of the set of the</li></ul>  |  |
| Additional edging                                                                                                                                                                                                                                                                                                                                                                                                                                                                                                                                                                                                                                                                                                                                                                                                                                                                                                                                                                                                                                                                                                                                                                                                                                                                                                                                                                                                                                                                                                                                                                                                                                                                                                                                                                                                                                                                                                                                                                                                                                                                                                              | <ul> <li>Image: A second s</li></ul> |  |

Graphite Fleetwood

Light Grey

CF086

~

V

4

H3452 ST36 Spectra Seal

Colorfill

Upstand

Splashback

Additional edging

| H1486 ST36Spectra SealLight GreyColorfillCF086Upstand✓Splashback✓Additional edging✓ |                   |            |
|-------------------------------------------------------------------------------------|-------------------|------------|
| Colorfill CF086<br>Upstand<br>Splashback                                            | H1486 ST36        |            |
| Upstand v<br>Splashback v                                                           | Spectra Seal      | Light Grey |
| Splashback 🗸                                                                        | Colorfill         | CF086      |
| 1                                                                                   | Upstand           | <b>~</b>   |
| Additional edging 🗸                                                                 | Splashback        | <b>~</b>   |
|                                                                                     | Additional edging | <b>~</b>   |

| H3/10/319         |            |
|-------------------|------------|
| Spectra Seal      | Dark Brown |
| Colorfill         | CF435      |
| Upstand           | <b>~</b>   |
| Splashback        | <b>~</b>   |
| Additional edging | ¥          |
|                   |            |

| Mali Wenge        |            |
|-------------------|------------|
| H3058 ST22        |            |
| Spectra Seal      | Dark Brown |
| Colorfill         | CF290      |
| Upstand           | ¥          |
| Splashback        | <b>~</b>   |
| Additional edging | <b>V</b>   |

|                    | Egg<br>Wo         |
|--------------------|-------------------|
|                    | 205               |
| no Pine            | 410               |
| ) ST36             | 410               |
| ra Seal Dark Brown | 205               |
| ill CF261          | 410               |
| nd 🗸               | <b>Spl</b><br>300 |
| hback 🗸            | Ups               |

| Egger Contemporary Range | Price code | Price (RRP) |
|--------------------------|------------|-------------|
| Worktops                 |            |             |
| 2050 x 600 x 40mm        | 40.12.54   | £75.34      |
| 4100 x 600 x 40mm        | 40.50.28   | £136.74     |
| 4100 x 670 x 40mm        | 40.03.421  | £207.17     |
| 2050 x 920 x 40mm        | 40.91.77   | £128.66     |
| 4100 x 920 x 40mm        | 40.83.441  | £240.63     |
| Splashback               |            |             |
| 3000 x 1200 x 8mm        | 40.90.131  | £218.49     |
| Upstand                  |            |             |
| 3000 x 120 x 18mm        | 40.14.42   | £40.69      |
|                          |            |             |

### Axiom

# Axiom® by Formica Group 40mm Worktops

Axiom<sup>®</sup> by Formica Group, one of the UK and Ireland's leading kitchen worktop and accessories range. Offering a great choice of designs, textures and materials to help you create the dream kitchen your customer will enjoy for years to come.