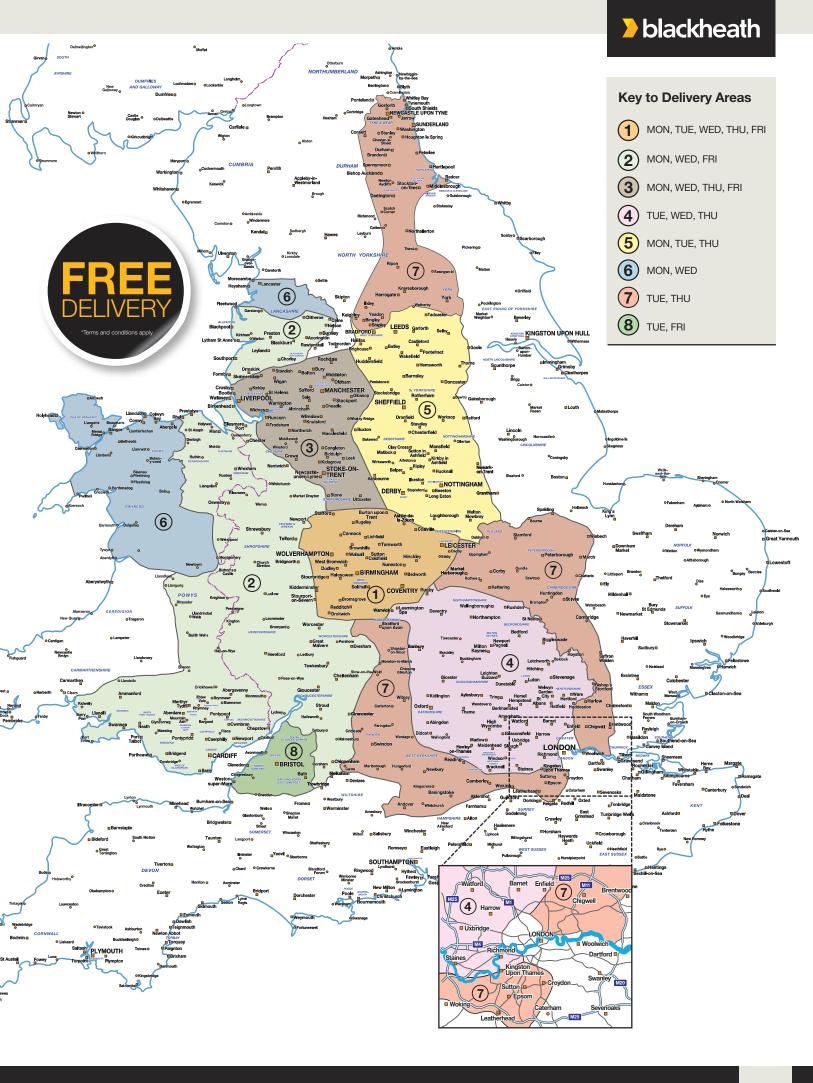

# Delivery Details

Blackheath Products own fleet make daily deliveries from a centrally based distribution centre that carries over £5M of stock, ready for immediate dispatch.

| Location                        | Mon | Tue | Wed | Thu | Fri |
|---------------------------------|-----|-----|-----|-----|-----|
| Bedfordshire                    |     |     |     |     |     |
| Berkshire                       |     |     |     |     |     |
| Bristol / North Somerset        |     |     |     |     |     |
| Buckinghamshire                 |     |     |     |     |     |
| Cambridgeshire                  |     |     |     |     |     |
| Cheshire                        |     |     |     |     |     |
| Derbyshire (Mid and South)      |     |     |     |     |     |
| Derbyshire (North)              |     |     |     |     |     |
| Devon / South Somerset          |     |     |     |     |     |
| Essex (West only)               |     |     |     |     |     |
| Gloucestershire                 |     |     |     |     |     |
| Greater Manchester              |     |     | •   |     |     |
| Herefordshire                   |     |     |     |     |     |
| Hertfordshire                   |     |     |     |     |     |
| Lancashire                      |     |     |     |     |     |
| Leicestershire                  |     |     |     |     |     |
| Leicester (Central)             |     |     |     |     |     |
| London (Central and East)       |     |     |     |     |     |
| Merseyside                      |     |     |     | •   |     |
| Northamptonshire                |     |     |     |     |     |
| North East                      |     |     |     | •   |     |
| Nottinghamshire (North)         |     |     |     |     |     |
| Nottinghamshire (Mid and South) |     | •   |     | •   |     |
| Oxfordshire                     |     |     |     |     |     |
| Shropshire                      | •   |     |     |     |     |
| South West                      |     |     |     |     |     |
| Staffordshire                   | •   |     |     |     |     |
| Wales (Mid)                     |     |     |     |     |     |
| Wales (North)                   | •   |     |     |     |     |
| Wales (South)                   |     |     |     |     | -   |
| Warwickshire (CV)               |     | •   |     | •   |     |
| Warwickshire (South)            |     |     |     |     |     |
| West Midlands                   |     |     |     |     |     |
| Worcestershire                  |     |     | •   |     |     |
| Yorkshire (South)               | •   |     |     | •   |     |
|                                 |     |     |     |     |     |

Delivery available on this day.