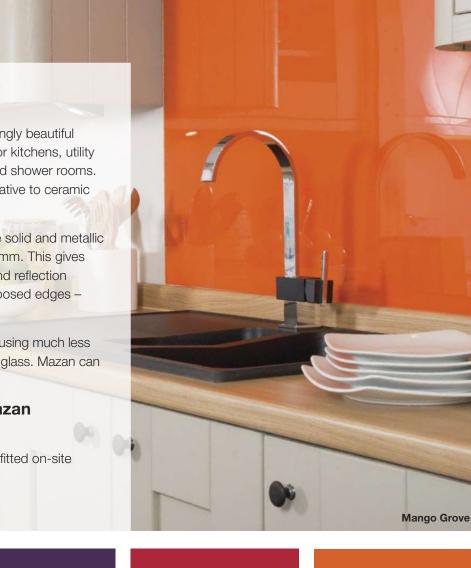

Mazan Acrylic Glass Splashbacks and Wall Panels

## What is Mazan?

Mazan is an affordable, yet dazzlingly beautiful collection of glass effect panels for kitchens, utility rooms, bedrooms, bathrooms and shower rooms. It is the 21st century better alternative to ceramic tiles and glass.

It has a standard range of diverse solid and metallic colours and has a thickness of 4mm. This gives you a fantastic colour intensity and reflection through Mazan's surface and exposed edges – just like traditional glass.

Mazan is environmentally friendly using much less energy during its production than glass. Mazan can also be recycled.

## Benefits of choosing Mazan

- Scratches can be sanded out
- No templating, can be cut and fitted on-site
- Stronger than glass
- Less expensive than glass











#### MAZAN ACRYLIC GLASS SPLASHBACKS AND WALL PANELS

# MAZAN



| Solid