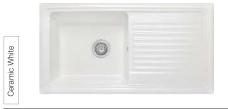

ernal dimensions  | 800 x 500mm      |

SUPPLIED WITH WASTE AND CHROME FINISH OVERFLOW





For the latest copy of the River Sinks and Taps collection brochure call **0121 561 4245** or email your request to us at **sales@blackheathproducts.co.uk** 





| SUPPLIED WITH WASTE AND<br>CHROME FINISH OVERFLOW |             |
|---------------------------------------------------|-------------|
| External dimensions                               | 545 x 440mm |
| Minimum cabinet size                              | 600mm       |
| Half bowl depth                                   | 120mm       |
| Main bowl depth                                   | 176mm       |
| LH main bowl only                                 |             |
| Price code                                        | 40.18.551   |



| Ashburn              | Single bowl  |
|----------------------|--------------|
| Ceramic              | Inset        |
| Price (RRP)          | £208.25      |
| Price code           | 40.59.421    |
| Reversible           |              |
| Main bowl depth      | 235mm        |
| Minimum cabinet size | 600mm        |
| External dimensions  | 1015 x 525mm |

SUPPLIED WITH WASTE AND CHROME FINISH OVERFLOW





| Webburn                                           | One & half bowl |
|---------------------------------------------------|-----------------|
| Ceramic                                           | Inset           |
| Price (RRP)                                       | £218.04         |
| Price code                                        | 40.38.031       |
| Reversible