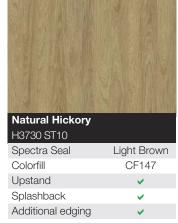

### TANJEM

| <b>Taurus Black</b><br>Satin | Price Band A |
|------------------------------|--------------|
| Spectra Seal                 | Black        |
| Colorfill                    | CF145        |
| Upstand                      | ¥            |
| Splashback                   | <b>~</b>     |
| Sheet laminate               |              |