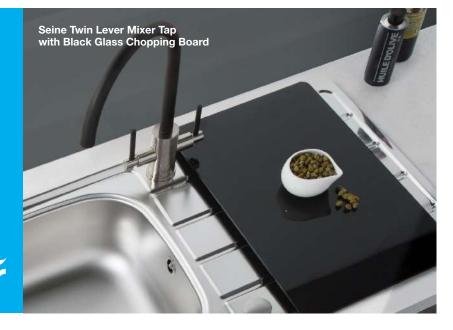

40.51.78    |
| External dimensions                          | 548 x 396mm |
| Main bowl depth                              | 156mm       |
| SPRING LOADED WASTE                          |             |
| Price (RRP)                                  | £23.62      |
| Price code                                   | 40.71.41    |
| SUPPLIED WITH OVERFLOW<br>BUT EXCLUDES WASTE |             |



#### RIVER SINK AND TAP COLLECTION



#### **Taps and Accessories**

Finish in style with our handpicked selection of high quality, contemporary taps. Designed to effortlessly complement the premium look and feel of our sinks, all our taps are tested to work with high and low pressure systems with a minimum of 0.5 bar recommended. All taps are supplied with flexi-tails and fitted with a flow aerator.



## river



| <b>Lena</b><br>Single lever mixer |          |
|-----------------------------------|----------|
| Chrome                            | £31.49   |
| Price code                        | 40.98.81 |
| Height                            | 164mm    |
| Reach                             | 221mm    |
| Spout height                      | 137mm    |
| Operating pressure                | 0.3 bar  |



| Loire              |          |
|--------------------|----------|
| Single lever mixer |          |
| Chrome             | £90.73   |
| Price code         | 40.44.45 |
| Height             | 384mm    |
| Reach              | 189mm    |
| Spout height       | 262mm    |
| Operating pressure | 0.3 bar  |
|                    |          |



| Vechte             |          |
|-------------