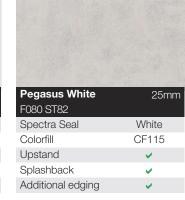

|
| Splashback        | <ul> <li>Image: A set of the set of the</li></ul>  |
| Additional edging | <ul> <li>Image: A second s</li></ul> |







25mm Square Edge

40mm Square Edge

Natural Halifax Oak

Prices shown are subject to VAT at the current rate. For conditions of sale please refer to the last page of this brochure.

## blackheath



| Cosmic Grey  | 40mm      |
|--------------|-----------|
| F181 ST30    |           |
| Spectra Seal | Dark Grey |
| Colorfill    | CF020     |
| Upstand      | <b>~</b>  |
| Splashback   |           |
|              | •         |

| Pegasus Anthraci  | te 25mm   |
|-------------------|-----------|
| F081 ST82         |           |
| Spectra Seal      | Dark Grey |
| Colorfill         | CF089     |
| Upstand           | <b>~</b>  |
| Splashback        | <b>v</b>  |
| opiasi iback      | ×         |
| Additional edging | ¥         |

EGGER



**Ceramic Anthracite** 

F311 ST87

Colorfill