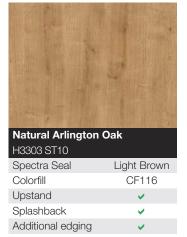

### TANJEM

| <b>Taurus Black</b><br>Satin | Price Band A |
|------------------------------|--------------|
| Spectra Seal                 | Black        |
| Colorfill                    | CF145        |
| Upstand                      | ¥            |
| Splashback                   | <b>~</b>     |
| Sheet laminate               |              |