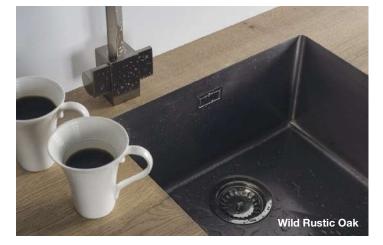

### TANJEM

| <b>Taurus Black</b><br>Satin | Price Band A |
|------------------------------|--------------|
| Spectra Seal                 | Black        |
| Colorfill                    | CF145        |
| Upstand                      | ¥            |
| Splashback                   | <b>~</b>     |
| Sheet laminate               |              |