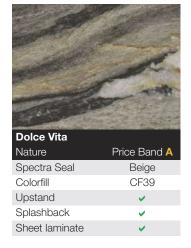

### TANJEM

| <b>Taurus Black</b><br>Satin | Price Band A |
|------------------------------|--------------|
| Spectra Seal                 | Black        |
| Colorfill                    | CF145        |
| Upstand                      | ¥            |
| Splashback                   | <b>~</b>     |
| Sheet laminate               |              |