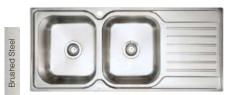

---------|-----------------|--|
| Stainless Steel                                             | Inset           |  |
| Price (RRP)                                                 | £136.16         |  |
| Price code                                                  | 40.07.18        |  |
| Reversible                                                  |                 |  |
| Main bowl depth                                             | 200mm           |  |
| Half bowl depth                                             | 143mm           |  |
| Minimum cabinet size                                        | 600mm           |  |
| External dimensions                                         | 1000 x 500mm    |  |
| SUPPLIED WITH WASTE, HYGIENIC<br>OVERFLOW AND FITTING CLIPS |                 |  |





| Yarrow               | Double bowl  |
|----------------------|--------------|
| Stainless Steel      | Inset        |
| Price (RRP)          | £168.50      |
| Price code           | 40.01.101    |
| Reversible           |              |
| Double bowl depths   | 200mm        |
| Minimum cabinet size | 800mm        |
| External dimensions  | 1160 x 500mm |

SUPPLIED WITH WASTE, HYGIENIC OVERFLOW AND FITTING CLIPS



| Medlock              | Single bowl  |
|----------------------|--------------|
| Stainless Steel      | Inset        |
| Price (RRP)          | £108.52      |
| Price code           | 40.11.56     |
| Reversible           |              |
| Main bowl depth      | 185mm        |
| Minimum cabinet size | 600mm        |
| External dimensions  | 1000 x 500mm |

SUPPLIED WITH WA