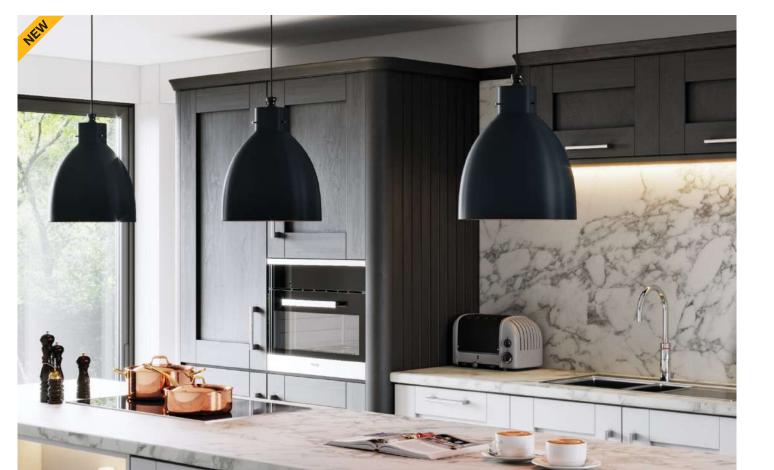

MDF slab door with matching edging. Laminated supermatt surface with a matching matt colour reverse. Laminated and edged with PUR adhesive system giving the highest heat and moisture resistance available.







90





91



22mm MDF J profile handle door. Polyester painted high gloss finish.









# CONTEMPORARY SUPERMATT



22mm MFC J profile handle door. Laminated PET Supermatt foil with fingerprint free finish. Laminated and edged with a PUR adhesive system giving the highest heat and moisture resistance available.





94







Classic five-piece Vinyl Shaker design with a traditional recessed centre panel. 22mm thick door with a 120mm wide frame and a 6mm centre panel finished with a 2mm chamfered edge all with an ultra-modern, ultra-strong and ultra-sustainable MDF core.







OPENHOUSE HERITAGE – OAKGRAIN

# **Display Discount**

Display discounts are available. Please see your local Blackheath area sales manager for further details. If you don't have an account with us please call **0121 561 4245** and we will send you an account application form.

# TRADEBULLETIN

Check out our promotional offers in our Trade Bulletin, available every quarter.



River Collection I Tay Stainless Steel Sink with Vechte Mixer Tap



# Sinks and Taps

# Everything but the kitchen sink? Not at Blackheath Products.

We offer sinks, taps and accessories from our exclusive River range giving you an unrivalled collection to suit every budget.

There's never been so much choice and there's never been a better place to choose from.





# River Sink and Tap Collection

# Introducing