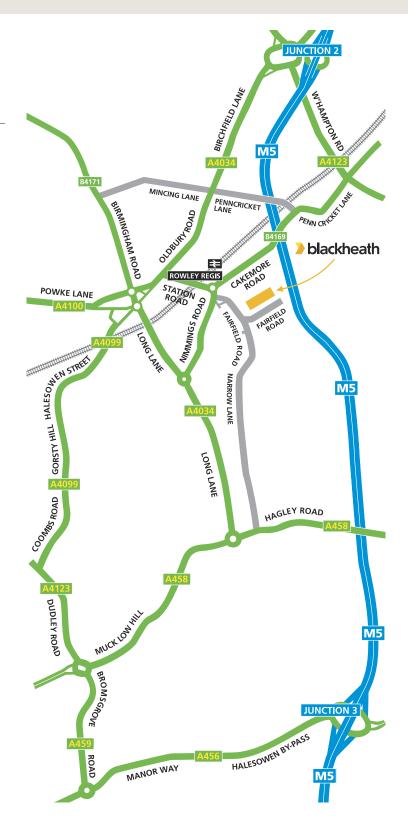

#### Getting to Blackheath:

from the North (M6, M5) From the junction with the M6 at Junction 8, continue on the M5 south, leaving at Junction 2. At the end of the slip road take the second exit on the roundabout to a second roundabout. Again, take the second exit (A4034). After two sets of traffic lights take the third road on the left, Station Road. At the small roundabout take the second exit into Nimmings Road, then almost immediately take the left fork into Fairfield Road. Take the first road on your left onto the estate. Blackheath Products is on your left.

from the South (M5) Leave the M5 at Junction 3 and at the roundabout take the first exit (A456). After a set of traffic lights take the third exit (A459) at the roundabout. At the next roundabout take the third exit (A458). Go straight ahead at the next two roundabouts, then take the next left into Narrow Lane which becomes Fairfield Road. Take the ninth right and Blackheath Products is on the left.