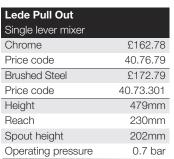

122.85  |
| Price code           | 40.17.37 |
| Brushed Steel / Grey | £129.94  |
| Price code           | 40.69.77 |
| Height               | 375mm    |
| Reach                | 225mm    |
| Spout height         | 246mm    |
| Operating pressure   | 0.3 bar  |



| 2122.85 |
|---------|
| 0.17.37 |
| 2129.94 |
| 0.69.77 |
| 375mm   |
| 225mm   |
| 246mm   |
| 0.3 ba  |
|         |



| Belaya                |          |
|-----------------------|----------|
| Twin lever mixer      |          |
| Chrome / White        | £122.85  |
| Price code            | 40.17.37 |
| Brushed Steel / White | £129.94  |
| Price code            | 40.69.77 |
| Height                | 375mm    |
| Reach                 | 225mm    |
| Spout height          | 246mm    |
| Operating pressure    | 0.3 bar  |







| Douze Pull Out        |           |
|-----------------------|-----------|
| Single lever mixer    |           |
| Chrome / Black        | £162.78   |
| Price code            | 40.76.79  |
| Brushed Steel / Black | £172.79   |
| Price code            | 40.76.301 |
| Height                | 479mm     |
| Reach                 | 230mm     |
| Spout height          | 202mm     |
| Operating pressure    | 0.7 bar   |

| H               |
|-----------------|
| one Pull Out    |
| gle lever mixer |
|                 |

| Garone Pull Out      |           |
|----------------------|-----------|
| Single lever mixer   |           |
| Chrome / Grey        | £162.78   |
| Price code           | 40.76.79  |
| Brushed Steel / Grey | £172.79   |
| Price code           | 40.76.301 |
| Height