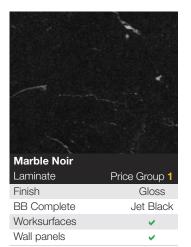

idual interiors.

Nuance have a brand new collection of 15 inspiring designs. Showcasing the best of current and upcoming trends including two new breathtaking marble decors.

Whether your look is traditional or contemporary, there's design that will work for you. From large scale luxury stones to subtle neutrals and weathered timbers, you can create long-lasting style.



## Wall Panel Availability

2420 x 1200 x 11mm Postformed Panel 2420 x 1200 x 11mm T&G Panel 2420 x 600 x 11mm T&G Panel 2420 x 160 x 11mm Finishing Panel 2420 x 580 x 11mm Feature Panel

Acrylic Wall Panel Availability 2420 x 1200 x 11mm

## Worksurface Availability

3000 x 360 x 28mm 3000 x 600 x 28mm

Compact Vanity Worksurface Availability 3000 x 360 x 12mm



### BUSHBOARD NUANCE BATHROOM SURFACES

# **BB** nuance



| Black Quartz |                      |
|--------------|----------------------|
| Laminate     | Price Group 3        |
| Finish       | Gloss                |
| BB Complete  | Jet Black            |
| Worksurfaces | <b>~</b>             |
| Wall panels  | <ul> <li></li> </ul> |





| Larrinitato        |