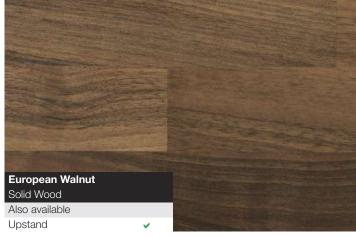

ctured from a sustainable source, assured by our source of supply FSC accreditation.
- The work surfaces are un-oiled and pre-sanded to a 180 grit for a finer finish
- The profile is a square cut design that can be left for a contemporary look or shaped to your own design.
- Staves are hand selected into complementary colour and grain patterns to create a beautiful and unique surface.
- Wrapped in polythene and heavy duty cardboard for extra protection during transportation.
- Proven natural antibacterial properties, unlike many synthetic surfaces and is completely non-toxic.





We recommend preserving oil to maintain your Spectra Solid-Wood work surfaces. The oil not only makes your surface resistant to water damage but gives it a richer, darker finish.

blackheath









Solid-Wood





| Spectra Solid-Wood Range   | Price code | Price (RRP) |
|----------------------------|------------|-------------|
| Worktops: Rustic Oak       |            |             |
| 3000 x 650 x 30mm          | 40.99.621  | £211.64     |
| 3000 x 900 x 30mm          | 40.91.271  | £286.98     |
| 3000 x 650 x 40mm          | 40.61.661  | £276.94     |
| 3000 x 900 x 40mm          | 40.44.622  | £377.39     |
| Worktops: Rustic Beech     |            |             |
| 3000 x 650 x 30mm          | 40.76.49   | £157.78     |
| 3000 x 900 x 30mm          | 40.98.621  | £211.48     |
| 3000 x 650 x 40mm          | 40.95.221  | £204.32     |
| 3000 x 900 x 40mm          | 40.55.561  | £275.91     |
| Worktops: European Oak     |            |             |
| 2000 x 650 x 40mm          | 40.69.931