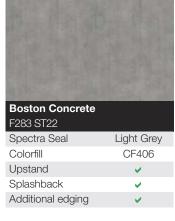

### TANJEM

| <b>Taurus Black</b><br>Satin | Price Band A |
|------------------------------|--------------|
| Spectra Seal                 | Black        |
| Colorfill                    | CF145        |
| Upstand                      | ¥            |
| Splashback                   | <b>~</b>     |
| Sheet laminate               |              |