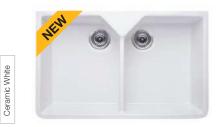

RRP)          | £183.74          |
| Price code           | 40.42.011        |
| Reversible           |                  |
| Main bowl depth      | 250mm            |
| Minimum cabinet size | 600mm            |
| External dimensions  | 595 x 455mm      |

#### SUPPLIED WITH WASTE AND CHROME FINISH OVERFLOW



| Bailey               | Single bowl      |
|----------------------|------------------|
| Ceramic              | Inset/Undermount |
| Price (RRP)          | £232.74          |
| Price code           | 40.56.931        |
| Non Reversible       |                  |
| Main bowl depth      | 220mm            |
| Minimum cabinet size | 600mm            |
| External dimensions  | 595 x 475mm      |
|                      |                  |

SUPPLIED WITH WASTE AND CHROME FINISH OVERFLOW



| Caldew               | Double bowl      |
|----------------------|------------------|
| Ceramic              | Inset/Undermount |
| Price (RRP)          | £393.73          |
| Price code           | 40.32.632        |
| Non Reversible       |                  |
| Main bowl depth      | 220mm            |
| Minimum cabinet size | 800mm            |
| External dimensions  | 800 x 500mm      |

SUPPLIED WITH WASTE AND CHROME FINISH OVERFLOW





For the latest copy of the River Sinks and Taps collection brochure call **0121 561 4245** or email your request to us at **sales@blackheathproducts.co.uk** 





| SUPPLIED WITH WASTE AND<br>CHROME FINISH OVERFLOW |             |
|---------------------------------------------------|-------------|
| External dimensions