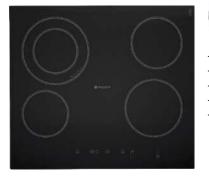

| Black             |                      |
|-------------------|----------------------|
| U999 ST89         |                      |
| Spectra Seal      | Black                |
| Colorfill         | CF145                |
| Upstand           | <b>~</b>             |
| Splashback        | <ul> <li></li> </ul> |
| Additional edging | <ul> <li></li> </ul> |
|                   |                      |