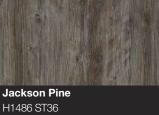

| <ul> <li>Image: A second s</li></ul> |  |

Graphite Fleetwood

Light Grey

CF086

~

V

4

H3452 ST36 Spectra Seal

Colorfill

Upstand

Splashback

Additional edging



| H1486 ST36Spectra SealLight GreyColorfillCF086Upstand✓Splashback✓Additional edging✓ |                   |            |
|-------------------------------------------------------------------------------------|-------------------|------------|
| Colorfill CF086<br>Upstand<br>Splashback                                            | H1486 ST36        |            |
| Upstand v<br>Splashback v                                                           | Spectra Seal      | Light Grey |
| Splashback 🗸                                                                        | Colorfill         | CF086      |
| 1                                                                                   | Upstand           | <b>~</b>   |
| Additional edging 🗸