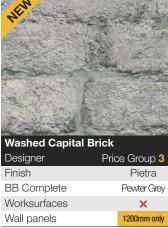

| Mushroom             |
| Worksurfaces | ×                    |
| Wall panels  | <ul> <li></li> </ul> |





Wall panels

Herringbone Whitewash

Designer

**BB** Complete

Worksurfaces

Wall panels

Finish



| New England  |               |
|--------------|---------------|
| Designer     | Price Group 3 |
| Finish       | Timber        |
| BB Complete  | Silver Grey   |
| Worksurfaces | ×             |
| Wall panels  |               |



х

1200mm only



Original Capital Brick I Designer

| White Lightning Fossil |               |
|------------------------|---------------|
| Designer               | Price Group 3 |
| Finish                 | Roccia        |
| BB Complete            | Silver Grey   |
| Worksurfaces           | ×             |
| Wall panels            | <i>.</i>      |



# I sizes.

Prices shown are subject to VAT at the current rate. For conditions of sale please refer to the last page of this brochure.

Price Group 3

Shell

Silver Grey

×

1200mm only

Worksurfaces

Wall panels

# BB nuance

Urban Stone I Compact



E.

Nuance vanity décors offer a range of worksurfaces in a compact 12mm depth.

Compact Vanity Worksurface Availability 3000 x 360 x 12mm











|                                           | D: 1       | D: (DDD)    |
|-------------------------------------------|------------|-------------|
| Nuance Range                              | Price code | Price (RRP) |
| Price Group 1                             | 40 70 504  | 0000.05     |
| 2420 x 1200 x 11mm PF panel               | 40.73.521  | £208.95     |
| 2420 x 580 x 11mm feature pa