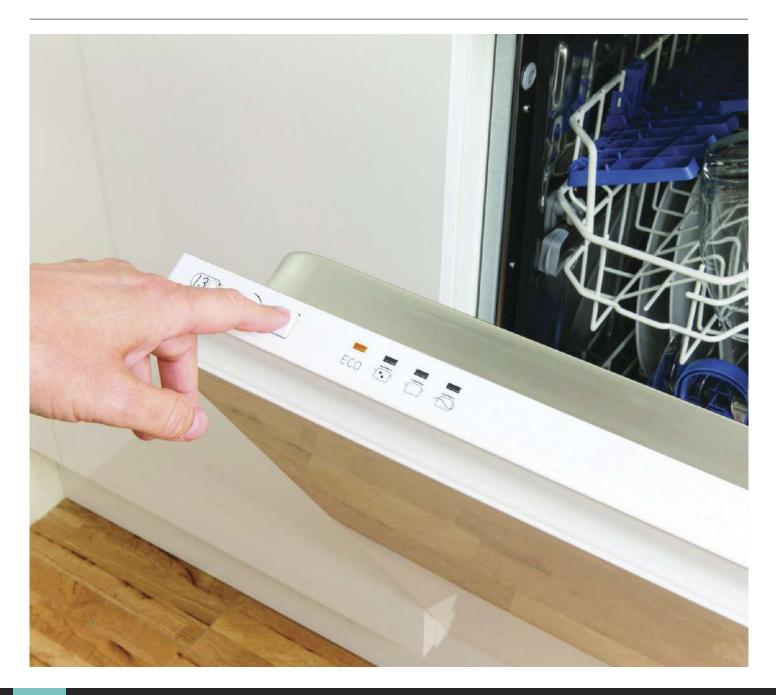

| Black             |                      |
|-------------------|----------------------|
| U999 ST89         |                      |
| Spectra Seal      | Black                |
| Colorfill         | CF145                |
| Upstand           | <b>~</b>             |
| Splashback        | <ul> <li></li> </ul> |
| Additional edging | <ul> <li></li> </ul> |
|                   |                      |