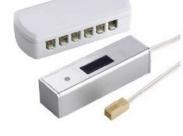

| BPL1054 | SE101190    | 40.58.00   | £1.42       |
| 500mm Lead                        | BPL1055 | SE101290    | 40.80.10   | £1.79       |

# Lighting Controls

### Cannon

In Cabinet / Swipe Switch

- · Three functions
- · Dimming, Swipe and In Cabinet
- $\cdot\,$  Surface mounted or recessed
- · 5cm detection range





| Cannon            |         |             |            |             |
|-------------------|---------|-------------|------------|-------------|
| Product           | Code    | Sensio Code | Price Code | Price (RRP) |
| In Cabinet Switch | BPL1092 | SE40516.1   | 40.80.01   | £16.80      |

### Moda

- Dimming Sensor Switch
- · Three functions
- Dimming, Swipe and In Cabinet
- · Dimming, Swipe and in Cat
- Surface mounted
- 5cm detection range





### Moda

| Product                 | Code    | Sensio Code | Price Code | Price (RRP) |
|-------------------------|---------|-------------|------------|-------------|
| Dimming On / Off Switch | BPL1093 | SE40520C    | 40.40.11   | £18.40      |

### **Drivers**

- · Required to power low voltage LED lighting
- Each driver's mains cable is 1.5m
  1. Each driver can run a number of lights.
- I. Each driver can run a number of lights. Simply divide the wattage of the driver by the wattage of a single light and this will tell you exactly how many lights can be run by the driver.

Example: 15W driver with 3W lights  $-15 \div 3 = 5$  lights

2. Sensio drivers are available in various wattages. Simply work out the best option dependent on the number of lights you have.

Note: Drivers have a