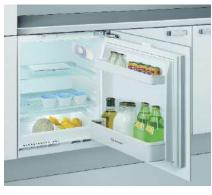

| Black             |                      |
|-------------------|----------------------|
| U999 ST89         |                      |
| Spectra Seal      | Black                |
| Colorfill         | CF145                |
| Upstand           | <b>~</b>             |
| Splashback        | <ul> <li></li> </ul> |
| Additional edging | <ul> <li></li> </ul> |
|                   |                      |