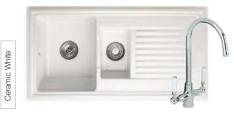

| Inset           |
| Price (RRP)                                       | £218.04         |
| Price code                                        | 40.38.031       |
| Reversible                                        |                 |
| Main bowl depth                                   | 223mm           |
| Half bowl depth                                   | 165mm           |
| Minimum cabinet size                              | 600mm           |
| External dimensions                               | 1010 x 525mm    |
| SUPPLIED WITH WASTE AND<br>CHROME FINISH OVERFLOW |                 |



| Inset    |
|----------|
| £307.88  |
| 0.37.481 |
|          |
| 235mm    |
| 600mm    |
| 525mm    |
|          |

SUPPLIED WITH WASTE AND OVERFLOW (CHROME FINISH) AND 'ELBE' MIXER TAP



| Dovey                            | One & half bowl |
|----------------------------------|-----------------|
| Ceramic                          | Inset           |
| Price (RRP)                      | £307.88         |
| Price code                       | 40.37.481       |
| Reversible                       |                 |
| Main bowl depth                  | 235mm           |
| Half bowl depth                  | 165mm           |
| Minimum cabinet size             | 600mm           |
| External dimensions              | 1010 x 525mm    |
| SUPPLIED WITH WASTE AND OVERFLOW |                 |

(CHROME FINISH) AND 'ELBE' MIXER TAP



#### **Solid Surface Sinks**

Seamless finish, flawless innovation. River solid surface sinks and bowls fully integrate with no open joints or seams whe