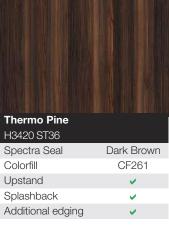

ional edging 🗸                                                                 | Splashback        | <b>~</b>   |
|                                                                                     | Additional edging | <b>~</b>   |



| H3/10/319         |            |
|-------------------|------------|
| Spectra Seal      | Dark Brown |
| Colorfill         | CF435      |
| Upstand           | <b>~</b>   |
| Splashback        | <b>~</b>   |
| Additional edging | ¥          |
|                   |            |

| Mali Wenge        |            |
|-------------------|------------|
| H3058 ST22        |            |
| Spectra Seal      | Dark Brown |
| Colorfill         | CF290      |
| Upstand           | ¥          |
| Splashback        | <b>~</b>   |
| Additional edging | <b>V</b>   |



|                    | Egg<br>Wo         |
|--------------------|-------------------|
|                    | 205               |
| no Pine            | 410               |
| ) ST36             | 410               |
| ra Seal Dark Brown | 205               |
| ill CF261          | 410               |
| nd 🗸               | <b>Spl</b><br>300 |
| hback 🗸            | Ups               |

| Egger Contemporary Range | Price code | Price (RRP) |
|--------------------------|------------|-------------|
| Worktops                 |            |             |
| 2050 x 600 x 40mm        | 40.12.54   | £75.34      |
| 4100 x 600 x 40mm        | 40.50.28   | £136.74     |
| 4100 x 670 x 40mm        | 40.03.421  | £207.17     |
| 2050 x 920 x 40mm        | 40.91.77   | £128.66     |
| 4100 x 920 x 40m