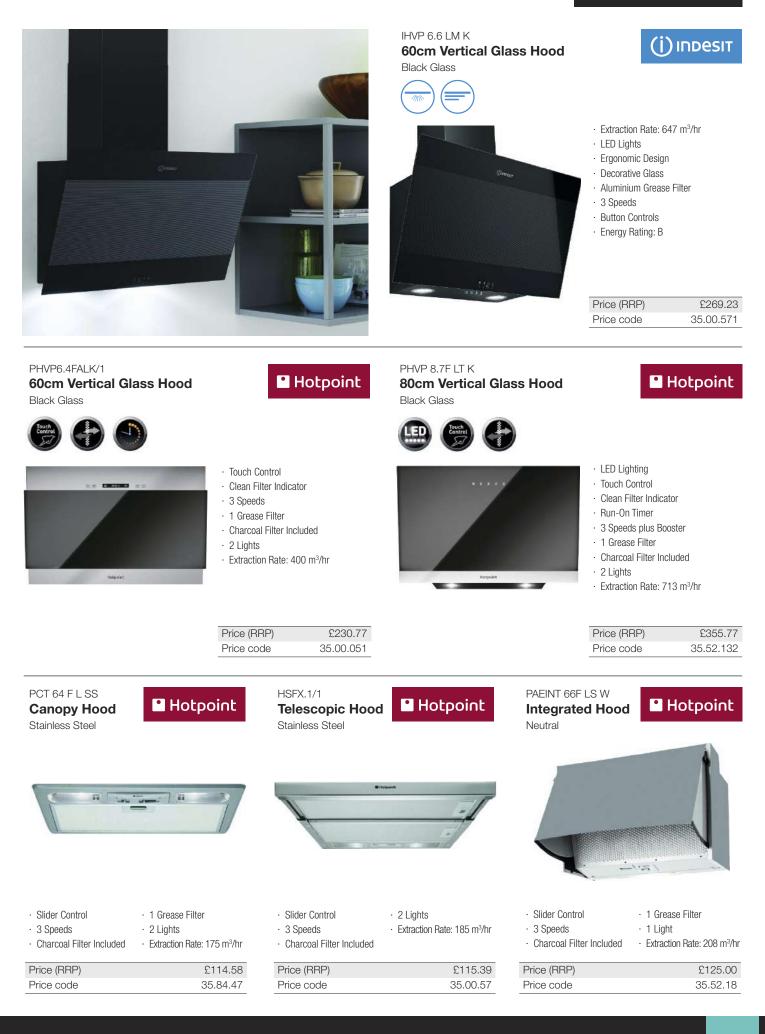

| Price (RRP)         £218.74           Price code         35.81.241                                                                                                                                                                       |                                                           | Price (RRP)         £239.58           Price code         35.37.551                                                                                                                                                                       |



133



HOODS

### blackheath

134





#### IL A1.UK.1

#### **Integrated Built Under** Larder Fridge

Cabinetry Door Required



### (i) Indesit

· Energy Rating: A+

· Salad Crisper

Price (RRP)

Price code

· Reversible Doors

· A+ Energy Rating

· Glass Shelves:1

· Reversible Doors

· Adjustable Thermostat

· Total Net Capacity: 129L

IF A1.UK.1 **Integrated Built Under** Fridge with Ice Box Cabinetry Door Required





### · Energy Rating: A+

· Adjustable Thermostat

(i) Indesit

- · Salad Crisper
- · Glass Shelves:1
- · Reversible Doors
- Fridge With Ice Box
- · Fridge Net Capacity: 111L
- · Freezer Net Capacity: 18L
- · Total Net Capacity: 129L

£354.14 Price (RRP) Price code 35.91.032

(i) indesit

HL A1.UK.1 Integrated Built Under Larder Fridge Cabinetry door required







£336.54

35.57.812

INS 901 AA.1 Integ