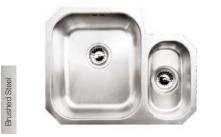

Stainless Steel Undermount Sinks**

undermount sinks are made from 304 grade stainless steel. Covering both single and one and a half bowl styles, this popular option enables you to create the bespoke kitchen you desire without sacrificing the practicality



Brushed Stee



Brushed Steel

| Trent                   | One & half bowl |
|-------------------------|-----------------|
| Stainless Steel         | Undermount      |
| Price (RRP)             | £129.62         |
| Price code              | 40.77.77        |
| Reversible              |                 |
| Main bowl depth         | 185mm           |
| Half bowl depth         | 110mm           |
| Minimum cabinet size    | 600mm           |
| Bowl dimensions         | 594 x 460mm     |
| SUPPLIED WITH WASTE AND |                 |





| Derwent                                      | One & half bowl |
|----------------------------------------------|-----------------|
| Stainless Steel                              | Undermount      |
| Price (RRP)                                  | £152.94         |
| Price code                                   | 40.77.19        |
| LH or RH options                             |                 |
| Main bowl depth                              | 185mm           |
| Half bowl depth                              | 110mm           |
| Minimum cabinet size                         | 600mm           |
| Bowl dimensions                              | 594 x 460mm     |
| SUPPLIED WITH WASTE AND<br>HYGIENIC OVERFLOW |                 |



| Colne                                        | One & hal