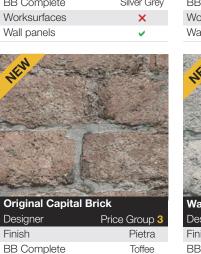

x 11mm Finishing Panel 2420 x 580 x 11mm Feature Panel

\* Herringbone Natural, Herringbone Whitewash, Washed Capital Brick and Original Capital Brick only available as 2420 x 1200 x 11mm Postformed and T&G panel sizes.



| Designer     | Price Group 3        |
|--------------|----------------------|
| Finish       | Shell                |
| BB Complete  | Mushroom             |
| Worksurfaces | ×                    |
| Wall panels  | <ul> <li></li> </ul> |





Wall panels

Herringbone Whitewash

Designer

**BB** Complete

Worksurfaces

Wall panels

Finish



| New England  |               |
|--------------|---------------|
| Designer     | Price Group 3 |
| Finish       | Timber        |
| BB Complete  | Silver Grey   |
| Worksurfaces | ×             |
| Wall panels  |               |



х

1200mm only



Original Capital Brick I Designer

| White Lightning Fossil |               |
|------------------------|---------------|
| Designer               | Price Group 3 |
| Finish                 | Roccia        |
| BB Complete            | Silver Grey   |
| Worksurfaces           | ×             |
| Wall panels            | <i>.</i>      |



# I sizes.

Prices shown are subject to VAT at the current rate. For conditions of sale please refer to the last page of this brochure.

Price Group 3

Shell

Silver Grey

×

1200mm only

Worksurfaces

Wall panels

# BB nuance

Urban Stone I Compact



E.

Nuance vanity décors offer a range of worksurfaces in a compact 12mm depth.

Compact Vanity Worksurface Availability 3000 x 360 x 12mm











|