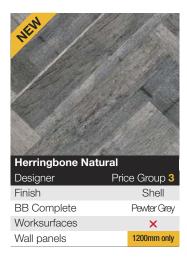

# Nuance Designer Décors Wall Panels

Nuance designer décors draw on the art and science of enhancing interior spaces to achieve a healthier and more aesthetically pleasing environment.

### **Designer Wall Panel Availability**

2420 x 1200 x 11mm Postformed Panel 2420 x 1200 x 11mm T&G Panel 2420 x 600 x 11mm T&G Panel 2420 x 160 x 11mm Finishing Panel 2420 x 580 x 11mm Feature Panel

\* Herringbone Natural, Herringbone Whitewash, Washed Capital Brick and Original Capital Brick only available as 2420 x 1200 x 11mm Postformed and T&G panel sizes.



| Designer     | Price Group 3        |
|--------------|----------------------|
| Finish       | Shell                |
| BB Complete  | Mushroom             |
| Worksurfaces | ×                    |
| Wall panels  | <ul> <li></li> </ul> |





Wall panels

Herringbone Whitewash

Designer

**BB** Complete

Worksurfaces

Wall panels

Finish



| New England  |               |
|--------------|---------------|
| Designer     | Price Group 3 |
| Finish       | Timber        |
| BB Complete  | Silver Grey   |
| Worksurfaces | ×             |
| Wall panels  |               |



х

1200mm only



Original Capital Brick I Designer

| White Lightning Fossil |               |
|------------------------|---------------|
| Designer               | Price Group 3 |
| Finish                 | Roccia        |
| BB Complete            | Silver Grey   |
| Worksurfaces           | ×             |
| Wall panels            | <i>.</i>      |



# I sizes.

Prices shown are subject to VAT at the current rate. For conditions of sale please refer to t