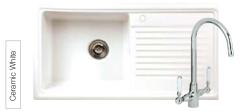

W





| Webburn                                           | One & half bowl |
|---------------------------------------------------|-----------------|
| Ceramic                                           | Inset           |
| Price (RRP)                                       | £218.04         |
| Price code                                        | 40.38.031       |
| Reversible                                        |                 |
| Main bowl depth                                   | 223mm           |
| Half bowl depth                                   | 165mm           |
| Minimum cabinet size                              | 600mm           |
| External dimensions                               | 1010 x 525mm    |
| SUPPLIED WITH WASTE AND<br>CHROME FINISH OVERFLOW |                 |



| Inset    |
|----------|
| £307.88  |
| 0.37.481 |
|          |
| 235mm    |
| 600mm    |
| 525mm    |
|          |

SUPPLIED WITH WASTE AND OVERFLOW (CHROME FINISH) AND 'ELBE' MIXER TAP



| Dovey                            | One & half bowl |
|----------------------------------|-----------------|
| Ceramic                          | Inset           |
| Price (RRP)                      | £307.88         |
| Price code                       | 40.37.481       |
| Reversible                       |                 |
| Main bowl depth                  | 235mm           |
| Half bowl depth                  | 165mm           |
| Minimum cabinet size             | 600mm           |
| External dimensions              | 1010 x 525mm    |
| SUPPLIED WITH WASTE AND OVERFLOW |                 |

(