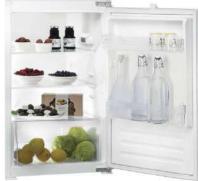

| Black             |                      |
|-------------------|----------------------|
| U999 ST89         |                      |
| Spectra Seal      | Black                |
| Colorfill         | CF145                |
| Upstand           | <b>~</b>             |
| Splashback        | <ul> <li></li> </ul> |
| Additional edging | <ul> <li></li> </ul> |
|                   |                      |