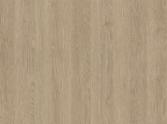

dging | <ul> <li>Image: A second s</li></ul> |







25mm Square Edge

40mm Square Edge

Natural Halifax Oak

Prices shown are subject to VAT at the current rate. For conditions of sale please refer to the last page of this brochure.

## blackheath



| Cosmic Grey  | 40mm      |
|--------------|-----------|
| F181 ST30    |           |
| Spectra Seal | Dark Grey |
| Colorfill    | CF020     |
| Upstand      | <b>~</b>  |
| Splashback   |           |
|              | •         |

| Pegasus Anthraci  | te 25mm   |
|-------------------|-----------|
| F081 ST82         |           |
| Spectra Seal      | Dark Grey |
| Colorfill         | CF089     |
| Upstand           | <b>~</b>  |
| Splashback        | <b>v</b>  |
| opiasi iback      | ×         |
| Additional edging | ¥         |

EGGER



**Ceramic Anthracite** 

F311 ST87

Colorfill

Upstand

Splashback

Additional edging

Spectra Seal

25mm

Dark Grey

CF391

•

V

| Sand Gladstone    | Oak  | 40mm