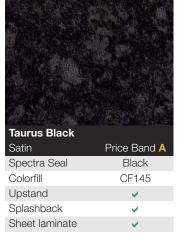

### TANJEM

| <b>Taurus Black</b><br>Satin | Price Band A |
|------------------------------|--------------|
| Spectra Seal                 | Black        |
| Colorfill                    | CF145        |
| Upstand                      | ¥            |
| Splashback                   | <b>~</b>     |
| Sheet laminate               |              |