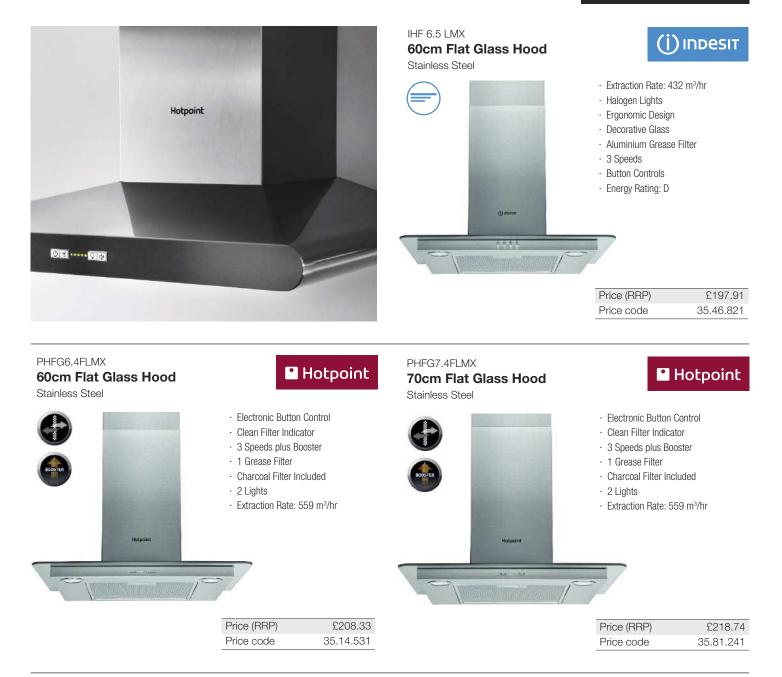

Supports |             |           |
|------------------------|-------------|-----------|
| Flame Failure Device   | Price (RRP) | £269.23   |
| · LPG Convertible      | Price code  | 35.00.571 |

FTGHG 641 D/H (BK) Direct Flame 60cm Gas On Glass Hob Black Glass



- · 4 Gas Burners: 1 Rapid,
- 2 Semi-Rapid,
- 1 Standard
- · Direct Flame Technology
- Cast Iron Pan Supports
- · Auto Ignition



blackheath

Hotpoint

Price (RRP) Price code £451.92 35.57.392





- · 1 High Power Flame
- · 1 Rapid Burner
- · 2 Semi-Rapid Burners
- · 1 Auxiliary Burner
- $\cdot\,$  Enamelled Pan Supports
- · Flame Failure Device
- · LPG Convertible





130



35.57.39

Price code



Prices shown are subject to VAT at the current rate. For conditions of sale please refer to the last page of this brochure.







| IHGC 6.4 AM X<br>60cm Curved Glass Hood<br>Stainless Steel