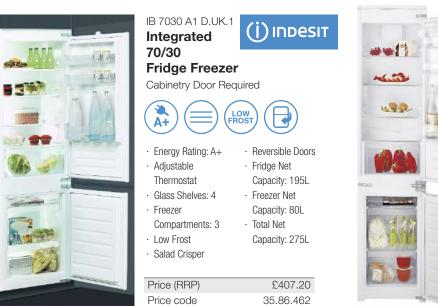

| Black             |                      |
|-------------------|----------------------|
| U999 ST89         |                      |
| Spectra Seal      | Black                |
| Colorfill         | CF145                |
| Upstand           | <b>~</b>             |
| Splashback        | <ul> <li></li> </ul> |
| Additional edging | <ul> <li></li> </ul> |
|                   |                      |