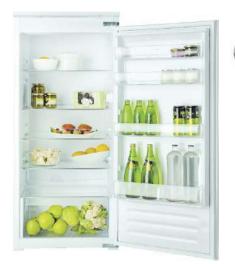

| Black             |                      |
|-------------------|----------------------|
| U999 ST89         |                      |
| Spectra Seal      | Black                |
| Colorfill         | CF145                |
| Upstand           | <b>~</b>             |
| Splashback        | <ul> <li></li> </ul> |
| Additional edging | <ul> <li></li> </ul> |
|                   |                      |