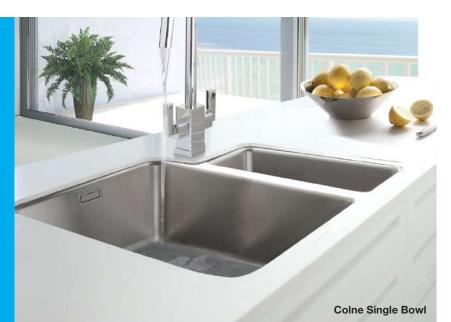

P)                                  | £379.73          |
| Price code                                   | 40.48.722        |
| LH or RH options                             |                  |
| Main bowl depth                              | 200mm            |
| Minimum cabinet size                         | 600mm            |
| Bowl dimensions                              | 580 x 430mm      |
| Waste disposal compatible                    |                  |
| SUPPLIED WITH WASTE AND<br>HYGIENIC OVERFLOW |                  |





# **Stainless Steel Undermount Sinks**

undermount sinks are made from 304 grade stainless steel. Covering both single and one and a half bowl styles, this popular option enables you to create the bespoke kitchen you desire without sacrificing the practicality



Brushed Stee



Brushed Steel

| Trent                   | One & half bowl |
|-------------------------|-----------------|
| Stainless Steel         | Undermount      |
| Price (RRP)             | £129.62         |
| Price code              | 40.77.77        |
| Reversible              |                 |
| Main bowl depth         | 185mm           |
| Half bowl depth         | 110mm           |
| Minimum cabinet size    | 600mm           |
| Bowl dimensions         | 594 x 460mm     |
| SUPPLIED WITH WASTE AND |                 |





| Derwent                                      | One & half bowl |
|----------------------------------------------|-----------------|
| Stainless Steel                              | Undermount      |
| Price (RRP)                                  | £152.9