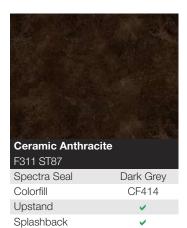

### TANJEM

| <b>Taurus Black</b><br>Satin | Price Band A |
|------------------------------|--------------|
| Spectra Seal                 | Black        |
| Colorfill                    | CF145        |
| Upstand                      | ¥            |
| Splashback                   | <b>~</b>     |
| Sheet laminate               |              |