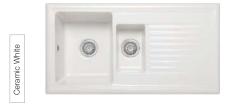

| 545 x 440mm |
| Minimum cabinet size                              | 600mm       |
| Half bowl depth                                   | 120mm       |
| Main bowl depth                                   | 176mm       |
| LH main bowl only                                 |             |
| Price code                                        | 40.18.551   |



| Ashburn              | Single bowl  |
|----------------------|--------------|
| Ceramic              | Inset        |
| Price (RRP)          | £208.25      |
| Price code           | 40.59.421    |
| Reversible           |              |
| Main bowl depth      | 235mm        |
| Minimum cabinet size | 600mm        |
| External dimensions  | 1015 x 525mm |

SUPPLIED WITH WASTE AND CHROME FINISH OVERFLOW





| Webburn                                           | One & half bowl |
|---------------------------------------------------|-----------------|
| Ceramic                                           | Inset           |
| Price (RRP)                                       | £218.04         |
| Price code                                        | 40.38.031       |
| Reversible                                        |                 |
| Main bowl depth                                   | 223mm           |
| Half bowl depth                                   | 165mm           |
| Minimum cabinet size                              | 600mm           |
| External dimensions                               | 1010 x 525mm    |
| SUPPLIED WITH WASTE AND<br>CHROME FINISH OVERFLOW |                 |



| I