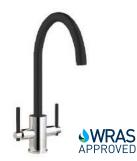

bility.



| Sevron             |          |
|--------------------|----------|
| Twin lever mixer   |          |
| Chrome             | £112.68  |
| Price code         | 40.16.76 |
| Brushed Steel      | £122.70  |
| Price Code         | 40.26.37 |
| Height             | 347mm    |
| Reach              | 190mm    |
| Spout height       | 226mm    |
| Operating pressure | 0.5 bar  |



| Vologne            |          |
|--------------------|----------|
| Twin lever mixer   |          |
| Chrome             | £112.68  |
| Price code         | 40.16.76 |
| Brushed Steel      | £122.70  |
| Price Code         | 40.26.37 |
| Height             | 347mm    |
| Reach              | 190mm    |
| Spout height       | 226mm    |
| Operating pressure | 0.5 bar  |



**Dnieper Twin Lever Mixer Tap** 



| Seine                 |          |
|-----------------------|----------|
| Twin lever mixer      |          |
| Chrome / Black        | £129.94  |
| Price code            | 40.69.77 |
| Brushed Steel / Black | £139.38  |
| Price code            | 40.36.38 |
| Height                | 378mm    |
| Reach                 | 225mm    |
| Spout height          | 250mm    |
| Operating pressure    | 0.3 bar  |



| Chrome / Grey        | £129.94  |
|----------------------|----------|
| Price code           | 40.69.77 |
| Brushed Steel / Grey | £139.38  |
| Price code           | 40.36.38 |
| Height               | 378mm    |
| Reach                | 225mm    |
| Spout height         | 250mm    |
| Operating pressure   | 0.3 bar  |
|                      |          |



| Douro                 |