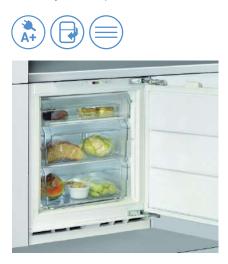

| Black             |                      |
|-------------------|----------------------|
| U999 ST89         |                      |
| Spectra Seal      | Black                |
| Colorfill         | CF145                |
| Upstand           | <b>~</b>             |
| Splashback        | <ul> <li></li> </ul> |
| Additional edging | <ul> <li></li> </ul> |
|                   |                      |