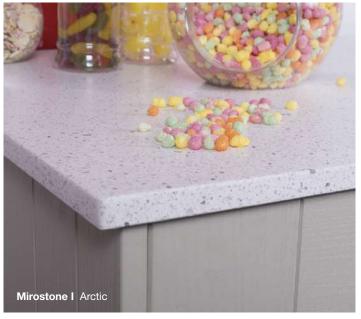

Décors    |            |             |
| 3000 x 760 x 12mm               | 40.00.402  | £340.01     |
| Upstands: Standard Décors       |            |             |
| 3000 x 100 x 12mm               | 40.69.84   | £81.60      |
| Worksurfaces: Premium Décors    |            |             |
| 3000 x 650 x 20mm               | 40.57.903  | £516.25     |
| Breakfast Bars: Premium Décors  |            |             |
| 2000 x 960 x 20mm               | 40.41.313  | £521.89     |
| Splashbacks: Premium Décors     |            |             |
| 3000 x 760 x 12mm               | 40.05.922  | £382.50     |
| Upstands: Premium Décors        |            |             |
| 3000 x 100 x 12mm               | 40.80.55   | £91.80      |

# Mirostone Prices



## For the Mirostone Range refer to page 53





# mirostone

| Mirostone Range                             | Price code | Price (RRP) |
|---------------------------------------------|------------|-------------|
| Worksurfaces: Standard Décors               |            |             |
| 3000 x 650 x 20mm                           | 40.00.372  | £455.00     |
| Breakfast Bars: Standard Décors             |            |             |
| 2000 x 960 x 20mm                           | 40.04.572  | £459.00     |
| Splashbacks: Standard Décors                |            |             |
| 3000 x 760 x 12mm                           | 40.00.402  | £340.01     |
| Upstands: Standard Décors                   |            |             |
| 3000 x 100 x 12mm                           | 40.69.84   | £81.60      |
| Worksurfaces: Premium Décors