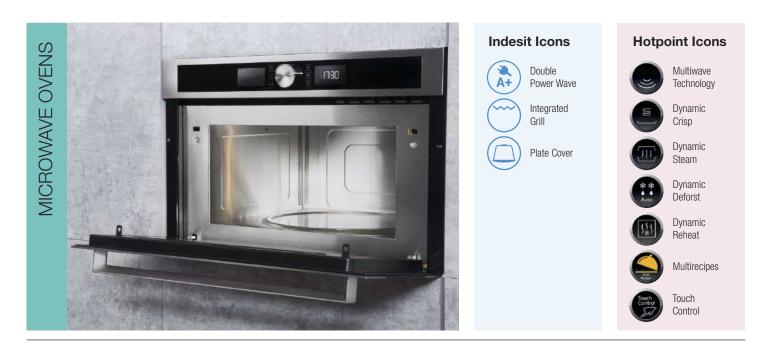

| Black             |                      |
|-------------------|----------------------|
| U999 ST89         |                      |
| Spectra Seal      | Black                |
| Colorfill         | CF145                |
| Upstand           | <b>~</b>             |
| Splashback        | <ul> <li></li> </ul> |
| Additional edging | <ul> <li></li> </ul> |
|                   |                      |