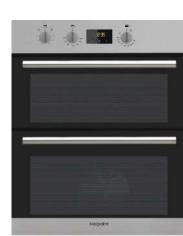

| Black             |                      |
|-------------------|----------------------|
| U999 ST89         |                      |
| Spectra Seal      | Black                |
| Colorfill         | CF145                |
| Upstand           | <b>~</b>             |
| Splashback        | <ul> <li></li> </ul> |
| Additional edging | <ul> <li></li> </ul> |
|                   |                      |