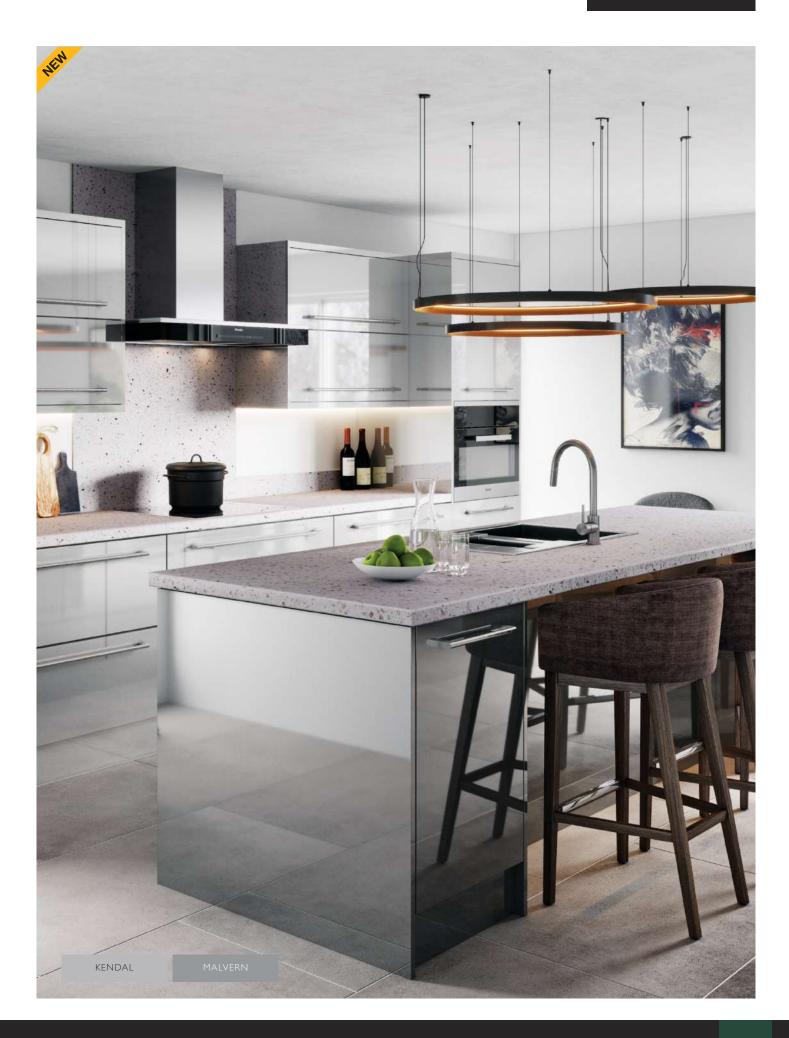

| Price Band A |
|--------------|
| Black        |
| CF145        |
| <b>~</b>     |
| <b>~</b>     |
| <b>~</b>     |
|              |

| Black Sirius   |              |
|----------------|--------------|
| Sirius         | Price Band C |
| Spectra Seal   | Black        |
| Colorfill      | CF145        |
| Upstand        | <b>~</b>     |
| Splashback     | <b>~</b>     |
| Sheet laminate | <b>~</b>     |