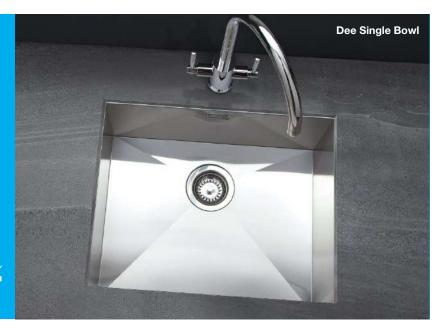

h Glass    | Inset           |
| Price (RRP)                   | £446.76         |
| Price code                    | 40.00.862       |
| LH or RH drainer options      |                 |
| Main bowl depth               | 190mm           |
| Half bowl depth               | 120mm           |
| Minimum cabinet size          | 600mm           |
| External dimensions           | 1000 x 520mm    |
| SUPPLIED WITH WASTE, HYGIENIC |                 |







# NEW Stainless Steel Undermount / Inset Sinks

Finished and fabricated by hand to ensure accuracy and quality, this range of bowls is manufactured from 1mm medical grade 304 brushed steel. Reflecting the exacting standards found across the River collection, the underside of the sink is finished with a special sound and heat reducing coating.



Brushed Steel







| Aire                      | Half bowl        |
|---------------------------|------------------|
| Stainless Steel           | Inset/Undermount |
| Price (RRP)               | £159.24          |
| Price code                | 40.55.59         |
| Non reversible            |                  |
| Main bowl depth           | 140mm            |
| Minimum cabinet size      | 250mm            |
| Bowl dimensions           | 210 x 430mm      |
| Waste disposal compatible |                  |

SUPPLIED COMPLETE WITH WASTE AND HYGIENIC OVERFLOW



| Ure                       | Single bowl      |
|---------------------------|------------------|
| Stainless Steel           | Inset/Undermount |
| Price (RRP)               | £232.73          |
| Price code                | 40.46.