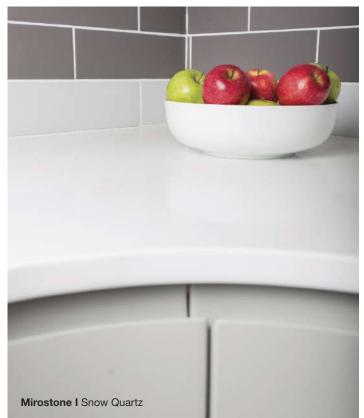

cors    |            |             |
| 3000 x 760 x 12mm               | 40.00.402  | £340.01     |
| Upstands: Standard Décors       |            |             |
| 3000 x 100 x 12mm               | 40.69.84   | £81.60      |
| Worksurfaces: Premium Décors    |            |             |
| 3000 x 650 x 20mm               | 40.57.903  | £516.25     |
| Breakfast Bars: Premium Décors  |            |             |
| 2000 x 960 x 20mm               | 40.41.313  | £521.89     |
| Splashbacks: Premium Décors     |            |             |
| 3000 x 760 x 12mm               | 40.05.922  | £382.50     |
| Upstands: Premium Décors        |            |             |
| 3000 x 100 x 12mm               | 40.80.55   | £91.80      |

# Mirostone Prices



## For the Mirostone Range refer to page 53





# mirostone

| Mirostone Range                             | Price code | Price (RRP) |
|---------------------------------------------|------------|-------------|
| Worksurfaces: Standard Décors               |            |             |
| 3000 x 650 x 20mm                           | 40.00.372  | £455.00     |
| Breakfast Bars: Standard Décors             |            |             |
| 2000 x 960 x 20mm                           | 40.04.572  | £459.00     |
| Splashbacks: Standard Décors                |            |             |
| 3000 x 760 x 12mm                           | 40.00.402  | £340.01     |
| Upstands: Standard Décors                   |            |             |
| 3000 x 100 x 12mm                           | 40.69.84   | £81.60      |
| Worksurfaces: Premium Décors