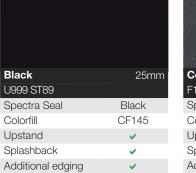

### TANJEM

| <b>Taurus Black</b><br>Satin | Price Band A |
|------------------------------|--------------|
| Spectra Seal                 | Black        |
| Colorfill                    | CF145        |
| Upstand                      | ¥            |
| Splashback                   | <b>~</b>     |
| Sheet laminate               |              |