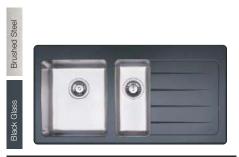

sinks are manufactured from 304 grade stainless steel and finished with toughened black safety glass on top. Capable of withstanding both heavy knocks and extremely high temperatures, the sleek lines and smooth contours provide an instant talking point in your kitchen.







| Fender                     | Single bowl  |
|----------------------------|--------------|
| Stainless Steel with Glass | Inset        |
| Price (RRP)                | £418.76      |
| Price code                 | 40.62.152    |
| LH or RH drainer options   |              |
| Main bowl depth            | 195mm        |
| Minimum cabinet size       | 600mm        |
| External dimensions        | 1000 x 520mm |
|                            |              |

### SUPPLIED WITH WASTE, HYGIENIC OVERFLOW AND FITTING CLIPS



| Dane                          | One & half bowl |
|-------------------------------|-----------------|
| Stainless Steel with Glass    | Inset           |
| Price (RRP)                   | £446.76         |
| Price code                    | 40.00.862       |
| LH or RH drainer options      |                 |
| Main bowl depth               | 190mm           |
| Half bowl depth               | 120mm           |
| Minimum cabinet size          | 600mm           |
| External dimensions           | 1000 x 520mm    |
| SUPPLIED WITH WASTE, HYGIENIC |                 |







# NEW Stainless Steel Undermount / Inset Sinks

Finished and fabricated by hand to ensure accuracy and quality, this range of bowls is manufactured from 1mm medical grade 304 brushed steel. Reflecting the exacting stand