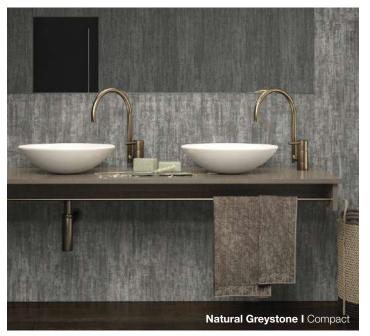

|
| Wall panels  |               |



х

1200mm only



Original Capital Brick I Designer

| White Lightning Fossil |               |
|------------------------|---------------|
| Designer               | Price Group 3 |
| Finish                 | Roccia        |
| BB Complete            | Silver Grey   |
| Worksurfaces           | ×             |
| Wall panels            | <i>.</i>      |



# I sizes.

Prices shown are subject to VAT at the current rate. For conditions of sale please refer to the last page of this brochure.

Price Group 3

Shell

Silver Grey

×

1200mm only

Worksurfaces

Wall panels

# BB nuance

Urban Stone I Compact



E.

Nuance vanity décors offer a range of worksurfaces in a compact 12mm depth.

Compact Vanity Worksurface Availability 3000 x 360 x 12mm











|                                           | D: 1       | D: (DDD)    |
|-------------------------------------------|------------|-------------|
| Nuance Range                              | Price code | Price (RRP) |
| Price Group 1                             | 40 70 504  | 0000.05     |
| 2420 x 1200 x 11mm PF panel               | 40.73.521  | £208.95     |
| 2420 x 580 x 11mm feature panel           | 40.92.07   | £117.15     |
| 2420 x 160 x 11mm finishing panel         | 40.41.53   | £58.57      |
| 2420 x 1200 x 11mm T&G panel              | 40.73.521  | £208.95     |
| 2420 x 600 x 11mm T&G panel               | 40.34.46   | £107.38     |
| 3050 x 360 x 28mm worksurface             | 40.24.54   | £75.70      |
| 3050 x 600 x 28mm worksurface             | 40.19.85   | £98.18