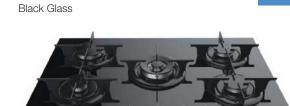

| Black             |                      |
|-------------------|----------------------|
| U999 ST89         |                      |
| Spectra Seal      | Black                |
| Colorfill         | CF145                |
| Upstand           | <b>~</b>             |
| Splashback        | <ul> <li></li> </ul> |
| Additional edging | <ul> <li></li> </ul> |
|                   |                      |