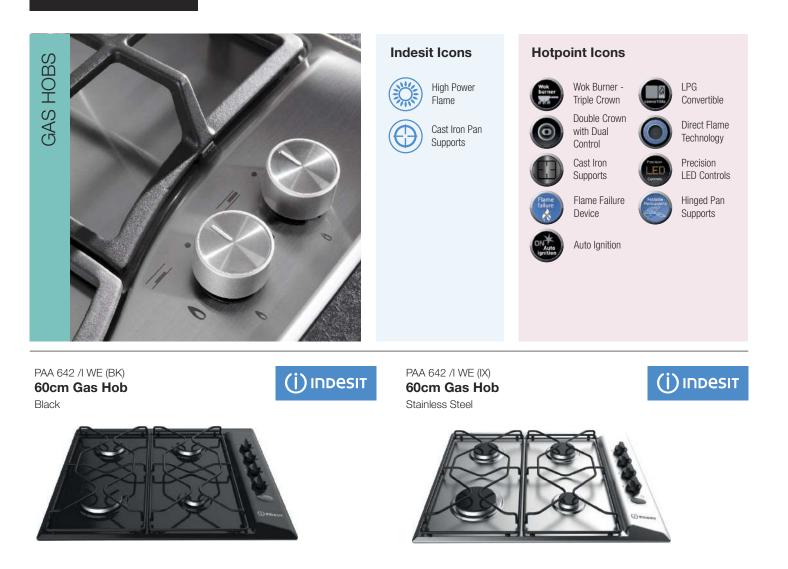

| Black             |                      |
|-------------------|----------------------|
| U999 ST89         |                      |
| Spectra Seal      | Black                |
| Colorfill         | CF145                |
| Upstand           | <b>~</b>             |
| Splashback        | <ul> <li></li> </ul> |
| Additional edging | <ul> <li></li> </ul> |
|                   |                      |

| A REAL PROPERTY AND A REAL | CONTRACTOR OF THE OWNER OF THE OWNER                                                                                                                                                                                                                                                                                                                                                                                                                                                                                                                                                                                                                                                                                                                                                                                                                                                                                                                                                                                                                                                                                                                                                                                                                                                                                                                                                                                                                                                                                                                                                                                                                                                                                                                                                                                                                                                                                                                                                                                                                                                                                                 |  |
|--------------------------------------------------------------------------------------------------------------------------------------------------------------------------------------------------------------------------------------------------------------------------------------------------------------------------------------------------------------------------------------------------------------------------------------------------------------------------------------------------------------------------------------------------------------------------------------------------------------------------------------------------------------------------------------------------------------------------------------------------------------------------------------------------------------------------------------------------------------------------------------------------------------------------------------------------------------------------------------------------------------------------------------------------------------------------------------------------------------------------------------------------------------------------------------------------------------------------------------------------------------------------------------------------------------------------------------------------------------------------------------------------------------------------------------------------------------------------------------------------------------------------------------------------------------------------------------------------------------------------------------------------------------------------------------------------------------------------------------------------------------------------------------------------------------------------------------------------------------------------------------------------------------------------------------------------------------------------------------------------------------------------------------------------------------------------------------------------------------------------------|--------------------------------------------------------------------------------------------------------------------------------------------------------------------------------------------------------------------------------------------------------------------------------------------------------------------------------------------------------------------------------------------------------------------------------------------------------------------------------------------------------------------------------------------------------------------------------------------------------------------------------------------------------------------------------------------------------------------------------------------------------------------------------------------------------------------------------------------------------------------------------------------------------------------------------------------------------------------------------------------------------------------------------------------------------------------------------------------------------------------------------------------------------------------------------------------------------------------------------------------------------------------------------------------------------------------------------------------------------------------------------------------------------------------------------------------------------------------------------------------------------------------------------------------------------------------------------------------------------------------------------------------------------------------------------------------------------------------------------------------------------------------------------------------------------------------------------------------------------------------------------------------------------------------------------------------------------------------------------------------------------------------------------------------------------------------------------------------------------------------------------------|--|
| Truffle Riverside Oak                                                                                                                                                                                                                                                                                                                                                                                                                                                                                                                                                                                                                                                                                                                                                                                                                                                                                                                                                                                                                                                                                                                                                                                                                                                                                                                                                                                                                                                                                                                                                                                                                                                                                                                                                                                                                                                                                                                                                                                                                                                                                                          |                                                                                                                                                                                                                                                                                                                                                                                                                                                                                                                                                                                                                                                                                                                                                                                                                                                                                                                                                                                                                                                                                                                                                                                                                                                                                                                                                                                                                                                                                                                                                                                                                                                                                                                                                                                                                                                                                                                                                                                                                                                                                                                                      |  |
| H1399 ST10                                                                                                                                                                                                                                                                                                                                                                                                                                                                                                                                                                                                                                                                                                                                                                                                                                                                                                                                                                                                                                                                                                                                                                                                                                                                                                                                                                                                                                                                                                                                                                                                                                                                                                                                                                                                                                                                                                                                                                                                                                                                                                                     |                                                                                                                                                                                                                                                                                                                                                                                                                                                                                                                                                                                                                                                                                                                                                                                                                                                                                                                                                                                                                                                                                                                                                                                                                                                                                                                                                                                                                                                                                                                                                                                                                                                                                                                                                                                                                                                                                                                                                                                                                                                                                                                                      |  |
| Spectra Seal                                                                                                                                                                                                                                                                                                                                                                                                                                                                                                                                                                                                                                                                                                                                                                                                                                                                                                                                                                                                                                                                                                                                                                                                                                                                                                                                                                                                                                                                                                                                                                                                                                                                                                                                                                                                                                                                                                                                                                                                                                                                                                                   | Beige                                                                                                                                                                                                                                                                                                                                                                                                                                                                                                                                                                                                                                                                                                                                                                                                                                                                                                                                                                                                                                                                                                                                                                                                                                                                                                                                                                                                                                                                                                                                                                                                                                                                                                                                                                                                                                                                                                                                                                                                                                                                                                                                |  |
| Colorfill                                                                                                                                                                                                                                                                                                                                                                                                                                                                                                                                                                                                                                                                                                                                                                                                                                                                                                                                                                                                                                                                                                                                                                                                                                                                                                                                                                                                                                                                                                                                                                                                                                                                                                                                                                                                                                                                                                                                                                                                                                                                                                                      | CF036                                                                                                                                                                                                                                                                                                                                                                                                                                                                                                                                                                                                                                                                                                                                                                                                                                                                                                                                                                                                                                                                                                                                                                                                                                                                                                                                                                                                                                                                                                                                                                                                                                                                                                                                                                                                                                                                                                                                                                                                                                                                                                                                |  |
| Upstand                                                                                                                                                                                                                                                                                                                                                                                                                                                                                                                                                                                                                                                                                                                                                                                                                                                                                                                                                                                                                                                                                                                                                                                                                                                                                                                                                                                                                                                                                                                                                                                                                                                                                                                                                                                                                                                                                                                                                                                                                                                                                                                        | <ul> <li>Image: A second s</li></ul> |  |
| Splashback                                                                                                                                                                                                                                                                                                                                                                                                                                                                                                                                                                                                                                                                                                                                                                                                                                                                                                                                                                                                                                                                                                                                                                                                                                                                                                                                                                                                                                                                                                                                                                                                                                                                                                                                                                                                                                                                                                                                                                                                                                                                                                                     | <ul> <li>Image: A set of the set of the</li></ul>  |  |
| Additional edging                                                                                                                                                                                                                                                                                                                                                                                                                                                                                                                                                                                                                                                                                                                                                                                                                                                                                                                                                                                                                                                                                                                                                                                                                                                                                                                                                                                                                                                                                                                                                                                                                                                                                                                                                                                                                                                                                                                                                                                                                                                                                                              | <ul> <li>Image: A second s</li></ul> |  |

Graphite Fleetwood

Light Grey

CF086

~

V

4

H3452 ST36 Spectra Seal

Colorfill

Upstand

Splashback

Additional edging

| H1486 ST36Spectra SealLight GreyColorfillCF086Upstand✓Splashback✓Additional edging✓ |                   |            |
|-------------------------------------------------------------------------------------|-------------------|------------|
| Colorfill CF086<br>Upstand<br>Splashback                                            | H1486 ST36        |            |
| Upstand v<br>Splashback v                                                           | Spectra Seal      | Light Grey |
| Splashback 🗸                                                                        | Colorfill         | CF086      |
| 1                                                                                   | Upstand           | <b>~</b>   |
| Additional edging 🗸                                                                 | Splashback        | <b>~</b>   |
|                                                                                     | Additional edging | <b>~</b>   |

| H3/10/319         |            |
|-------------------|------------|
| Spectra Seal      | Dark Brown |
| Colorfill         | CF435      |
| Upstand           | <b>~</b>   |
| Splashback        | <b>~</b>   |
| Additional edging | ¥          |
|                   |            |

| Mali Wenge        |            |
|-------------------|------------|
| H3058 ST22        |            |
| Spectra Seal      | Dark Brown |
| Colorfill         | CF290      |
| Upstand           | ¥          |
| Splashback        | <b>~</b>   |
| Additional edging | <b>V</b>   |

|                    | Egg<br>Wo         |
|--------------------|-------------------|
|                    | 205               |
| no Pine            | 410               |
| ) ST36             | 410               |
| ra Seal Dark Brown | 205               |
| ill CF261          | 410               |
| nd 🗸               | <b>Spl</b><br>300 |
| hback 🗸            | Ups               |

| Egger Contemporary Range | Price code | Price (RRP) |
|--------------------------|------------|-------------|
| Worktops                 |            |             |
| 2050 x 600 x 40mm        | 40.12.54   | £75.34      |
| 4100 x 600 x 40mm        | 40.50.28   | £136.74     |
| 4100 x 670 x 40mm        | 40.03.421  | £207.17     |
| 2050 x 920 x 40mm        | 40.91.77   | £128.66     |
| 4100 x 920 x 40mm        | 40.83.441  | £240.63     |
| Splashback               |            |             |
| 3000 x 1200 x 8mm        | 40.90.131  | £218.49     |
| Upstand                  |            |             |
| 3000 x 120 x 18mm        | 40.14.42   | £40.69      |
|                          |            |             |

### Axiom

# Axiom® by Formica Group 40mm Worktops

Axiom<sup>®</sup> by Formica Group, one of the UK and Ireland's leading kitchen worktop and accessories range. Offering a great choice of designs, textures and materials to help you create the dream kitchen your customer will enjoy for years to come.