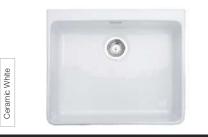

emand. Our individually handcrafted ceramic sinks have a fireclay finish with a hardwearing, non-porous surface that provides excellent resistance to household chemicals and detergents. So, whether your kitchen is traditional or contemporary, thanks to the wide number of styles available you're sure to find one that feels perfectly at home.







| Lagan                | Single bowl      |
|----------------------|------------------|
| Ceramic              | Inset/Undermount |
| Price (RRP)          | £183.74          |
| Price code           | 40.42.011        |
| Reversible           |                  |
| Main bowl depth      | 250mm            |
| Minimum cabinet size | 600mm            |
| External dimensions  | 595 x 455mm      |

#### SUPPLIED WITH WASTE AND CHROME FINISH OVERFLOW



| Bailey               | Single bowl      |
|----------------------|------------------|
| Ceramic              | Inset/Undermount |
| Price (RRP)          | £232.74          |
| Price code           | 40.56.931        |
| Non Reversible       |                  |
| Main bowl depth      | 220mm            |
| Minimum cabinet size | 600mm            |
| External dimensions  | 595 x 475mm      |
|                      |                  |

SUPPLIED WITH WASTE AND CHROME FINISH OVERFLOW



| Caldew               | Double bowl      |
|----------------------|------------------|
| Ceramic              | Inset/Undermount |
| Price (RRP)          | £393.73          |
| Price code           | 40.32.632        |
| Non Reversible       |                  |
| Main bowl depth      | 220mm            |