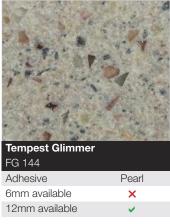

### TANJEM

| <b>Taurus Black</b><br>Satin | Price Band A |
|------------------------------|--------------|
| Spectra Seal                 | Black        |
| Colorfill                    | CF145        |
| Upstand                      | ¥            |
| Splashback                   | <b>~</b>     |
| Sheet laminate               |              |