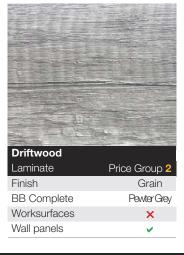

|  |
| Wall panels         | <ul> <li>Image: A set of the set of the</li></ul> |  |



| Grey Paladina |                      |
|---------------|----------------------|
| Laminate      | Price Group 3        |
| Finish        | Glaze                |
| BB Complete   | Pewter Grey          |
| Worksurfaces  | ×                    |
| Wall panels   | <ul> <li></li> </ul> |



**15 Year Guarantee** Nuance products are guaranteed for 15 years. Please refer to the latest Bushboard Nuance brochure for full details.













| Laminate     | Price Group 2        |
|--------------|----------------------|
| Finish       | Riven                |
| BB Complete  | Silver Grey          |
| Worksurfaces | <b>~</b>             |
| Wall panels  | <ul> <li></li> </ul> |











Nuance Prices can be found on page 76







### BUSHBOARD NUANCE BATHROOM SURFACES

# B nuance



| Alabastel    |