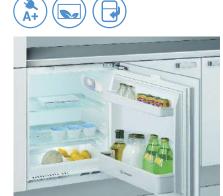

| Black             |                      |
|-------------------|----------------------|
| U999 ST89         |                      |
| Spectra Seal      | Black                |
| Colorfill         | CF145                |
| Upstand           | <b>~</b>             |
| Splashback        | <ul> <li></li> </ul> |
| Additional edging | <ul> <li></li> </ul> |
|                   |                      |