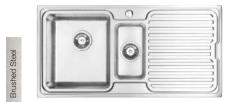

IPS |                 |



| Mite                          | One & half bowl |
|-------------------------------|-----------------|
| Stainless Steel               | Inset           |
| Price (RRP)                   | £222.87         |
| Price code                    | 40.27.331       |
| LH main bowl only             |                 |
| Main bowl depth               | 200mm           |
| Half bowl depth               | 124mm           |
| Minimum cabinet size          | 600mm           |
| External dimensions           | 625 x 520mm     |
| SUPPLIED WITH WASTE, HYGIENIC |                 |

blackheath

Brushed Steel



| Inset   |
|---------|
| 168.50  |
| .01.101 |
|         |
| 212mm   |
| 600mm   |
| 500mm   |
|         |

### SUPPLIED WITH WASTE, HYGIENIC OVERFLOW AND FITTING CLIPS



| Clyde                                                       | 1.5 bowl     |
|-------------------------------------------------------------|--------------|
| Stainless Steel                                             | Inset        |
| Price (RRP)                                                 | £204.79      |
| Price code                                                  | 40.88.221    |
| LH or RH drainer options                                    |              |
| Main bowl depth                                             | 202mm        |
| Half bowl depth                                             | 120mm        |
| Minimum cabinet size                                        | 600mm        |
| External dimensions                                         | 1000 x 500mm |
| SUPPLI