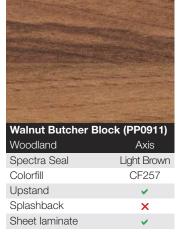

carlet Oak (PP63 | -          |
|-------------------|------------|
| Puregrain         | Axis       |
| Spectra Seal      | Dark Brown |
| Colorfill         | CF261      |
| Upstand           | <b>~</b>   |
| Splashback        | ×          |
| Sheet laminate    | <b>v</b>   |

| Wenge Butcher B                     |                                            |
|-------------------------------------|--------------------------------------------|
| Lumber                              | <b>lock (PP6965)</b><br>Axis<br>Dark Brown |
|                                     | Axis                                       |
| Lumber<br>Spectra Seal              | Axis<br>Dark Brown                         |
| Lumber<br>Spectra Seal<br>Colorfill | Axis<br>Dark Brown                         |



Axiom







| the second se