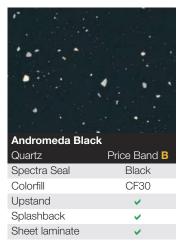

### TANJEM

| <b>Taurus Black</b><br>Satin | Price Band A |
|------------------------------|--------------|
| Spectra Seal                 | Black        |
| Colorfill                    | CF145        |
| Upstand                      | ¥            |
| Splashback                   | <b>~</b>     |
| Sheet laminate               |              |