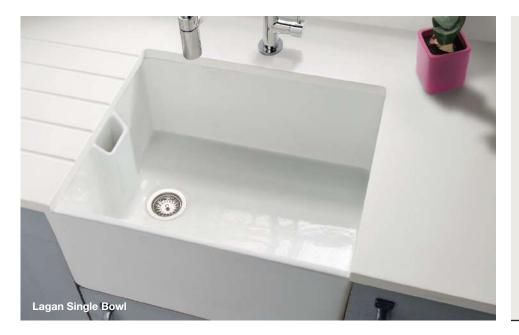

ice (RRP)          | £232.74          |
| Price code           | 40.56.931        |
| Non Reversible       |                  |
| Main bowl depth      | 220mm            |
| Minimum cabinet size | 600mm            |
| External dimensions  | 595 x 475mm      |
|                      |                  |

SUPPLIED WITH WASTE AND CHROME FINISH OVERFLOW



| Caldew               | Double bowl      |
|----------------------|------------------|
| Ceramic              | Inset/Undermount |
| Price (RRP)          | £393.73          |
| Price code           | 40.32.632        |
| Non Reversible       |                  |
| Main bowl depth      | 220mm            |
| Minimum cabinet size | 800mm            |
| External dimensions  | 800 x 500mm      |

SUPPLIED WITH WASTE AND CHROME FINISH OVERFLOW





For the latest copy of the River Sinks and Taps collection brochure call **0121 561 4245** or email your request to us at **sales@blackheathproducts.co.uk** 





| SUPPLIED WITH WASTE AND<br>CHROME FINISH OVERFLOW |             |
|---------------------------------------------------|-------------|
| External dimensions                               | 545 x 440mm |
| Minimum cabinet size                              | 600mm       |
| Half bowl depth                                   | 120mm       |
| Main bowl depth                                   | 176mm       |
| LH main bowl only                                 |             |
| Price code                                        | 40.18.551   |



| Ashburn              | Single bowl  |
|----------------------|--------------|
| Cera