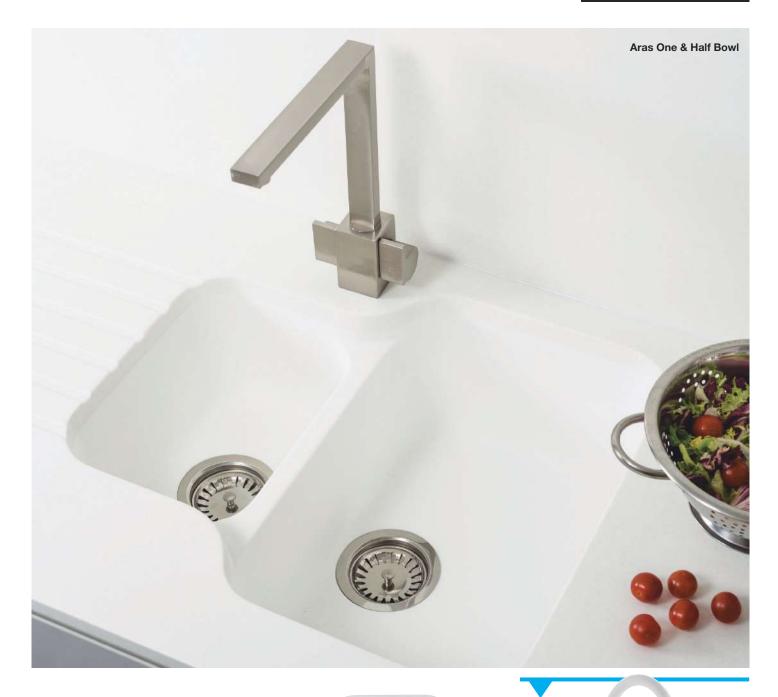

0     |
| Price code              | 40.84.021   |
| External dimensions     | 385 x 457mm |
| Main bowl depth         | 173mm       |
| 3.5 INCH STRAINER WASTE |             |
| Price (RRP)             | £12.41      |
| Price code              | 40.44.70    |
| EXCLUDES WASTE          |             |



Bright White

| Hari                    | Single bowl |
|-------------------------|-------------|
| Solid Surface           | Undermount  |
| Price (RRP)             | £191.88     |
| Price code              | 40.31.511   |
| External dimensions     | 457 x 454mm |
| Main bowl depth         | 173mm       |
| 3.5 INCH STRAINER WASTE |             |
| Price (RRP)             | £12.41      |
| Price code              | 40.44.70    |
|                         |             |

EXCLUDES WASTE







| Amur                    | Single bowl |
|-------------------------|-------------|
| Solid Surface           | Undermount  |
| Price (RRP)             | £110.07     |
| Price code              | 40.40.66    |
| External dimensions     | 202 x 348mm |
| Main bowl depth         | 140mm       |
| 3.5 INCH STRAINER WASTE |             |
| Price (RRP)             | £12.41      |
| Price code              | 40.44.70    |
|                         | ie.         |

EXCLUDES WASTE



| Sakarya                                      | Single bowl |
|----------------------------------------------|-------------|
| Solid Surface                                | Undermount  |
| Price (RRP)                                  | £258.99     |
| Price code                                   | 40.04.551   |