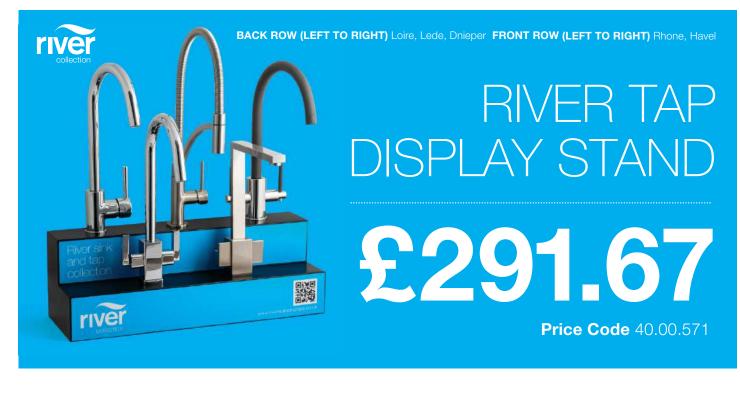

| £47.25   |
| Price code             | 40.53.82 |
| Black glass            |          |
| Toughened safety glass |          |



 Folding Drainer Mat

 Drainer Mat
 £59.06

 Price code
 40.44.53

 Folding drainer mat
 Works with all models



| Waste Tidy |          |
|------------|----------|
| Waste Tidy | £8.58    |
| Price code | 40.51.50 |
| Chrome     |          |
|            |          |



£9.19

40.15.50

1.0 Bowl Plumbing Kit

UKH039

Plumbing Kit

Twin adapter inlets

Suits all singular bowls

Price code

| 1.5 Bowl Plumbing Kit  |          |
|------------------------|----------|
| UKH040                 |          |
| Plumbing Kit           | £12.25   |
| Price code             | 40.53.70 |
| Twin adapter inlets    |          |
| Suits all double bowls |          |





### McAlpine Plumbing Kits



| ASC10 Single Bowl Kit |          |
|-----------------------|----------|
| Price (RRP)           | £8.95    |
| Price code            | 35.28.50 |
|                       |          |









£12.92

35.04.80

WM11 Single Bowl Kit

Two Discharge Hoses

Price (RRP)

Price code

| £19.19   |
|----------|
| 35.74.21 |
|          |

| -   |  |
|-----|--|
|     |  |
| ( ) |  |
|     |  |

| SK1 Bowl and a Half Kit |          |
|-------------------------|----------|
| One Discharge Hose      |          |
| Price (RRP)             | £16.82   |
| Price code              | 35.39.01 |
|                         |          |

| SK1A Bowl and a Half Kit |          |
|--------------------------|----------|
| Two Discharge Hoses      |          |
| Price (RRP)