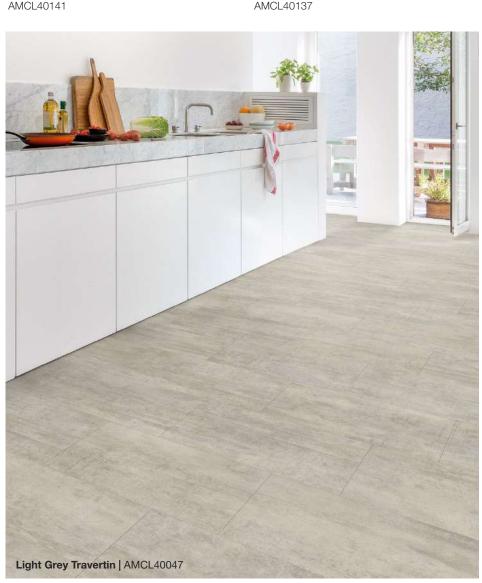

4.5mm               |
| Pack coverage       | 2.105m <sup>2</sup> |



# Quick-Step® Livyn Ambient Click





Marble Carrara White AMCL40136



Accessories We have a range of innovative installation and finishing accessories to complete your Quick-Step<sup>®</sup> Livyn floor. See page 167

| Livyn Ambient Click |                    |
|---------------------|--------------------|
| Plank length        | 1300mm             |
| Plank width         | 320mm              |
| Plank thickness     | 4.5mm              |
| Pack coverage       | 2.08m <sup>2</sup> |



Cream Travertin AMCL40046



Grey Slate AMCL40034



Light Grey Travertin AMCL40047



Black Slate AMCL40035







Minimal Taupe AMCL40141



Vibrant Sand AMCL40137



Vibrant Medium Grey AMCL40138





Minimal Medium Grey AMCL40140



t. 0121 561 4245 f. 0800 634 0113 e. sales@blackheathproducts.co.uk www.blackheathproducts.co.uk

# Quick-Step® Livyn Click Prices and Accessories

In order to ensure a quality, quick and easy fit, we have shown here a range of accessories for tasks during installation, finishing and maintenance of your Quick-Step<sup>®</sup> Livyn Click floor.



Quick-Step Livyn underlay



Quick-Step Livyn sunheat underlay



Quick-Step Livyn glue



Quick-Step Livyn installation kit

| Price code | Price (RRP)                                                                                                                                                                        |
|------------|----------------------------------------------------------------------------------------------------------------