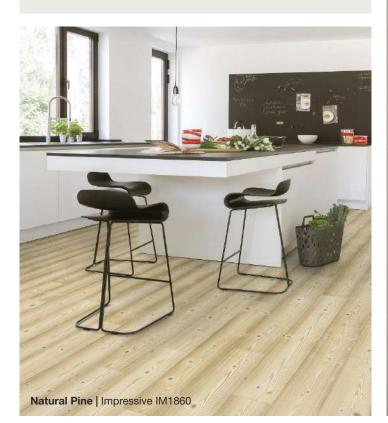

ou don't have an account with us please call **0121 561 4245** and we will send you an account application form.

blackheath

# Flooring and Accessories

# It's easy to trip up when faced with flooring decisions.

Blackheath Products range of flooring options offers you great choice and value.

Our flooring accessories will help you make light work of installation, finishing and maintenance.





152

# Quick-Step® Impressive

Quick-Step<sup>®</sup> Impressive a whole new gereration of laminate floors. Water-resistant floors that look and feel more natural than ever before. Impressive comes in a wide range of 16 designs at a plank thickness of 8mm.

A 12mm plank thickness is also available in the Impressive Ultra range, contact us for further details.

### Prices can be found on page 158









blackheath





White Planks Impressive IM1859



Soft Oak Light Impressive IM1854



Concrete Wood Light Grey Impressive IM1861







Saw Cut Oak Beige Impressive IM1857



White Varnished Oak Impressive IM3105



Classic Oak Beige Impressive IM1847





Sandblasted Oak Natural Impressive IM1853



Natural Pine Impressive IM1860









### Accessories We have a range

of innovative installation and finishing accessories to complete your Quick-Step® laminate floor.

See page 158

| Impressive 8mm  |                     |
|-----------------|---------------------|
| Plank length    | 1380mm              |
| Plank width     | 190mm               |
| Plank thickness | 8mm                 |
| Pack coverage   | 1.835m <sup>2</sup> |



**Classic Oak Natural** Impressive IM1848



Soft