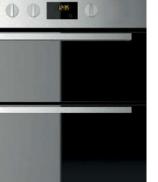

| Black             |                      |
|-------------------|----------------------|
| U999 ST89         |                      |
| Spectra Seal      | Black                |
| Colorfill         | CF145                |
| Upstand           | <b>~</b>             |
| Splashback        | <ul> <li></li> </ul> |
| Additional edging | <ul> <li></li> </ul> |
|                   |                      |