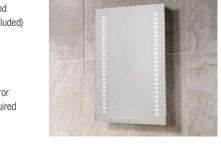

as required





| Product                      | Code    | Sensio Code | Price Code | Price (RRP) |
|------------------------------|---------|-------------|------------|-------------|
| Dimmable LED Mirror - 500mm  | BPL1110 | SE30726C0   | 40.63.531  | £225.60     |
| Dimmable LED Mirror - 900mm  | BPL1111 | SE30736C0   | 40.11.861  | £280.18     |
| Dimmable LED Mirror - 1200mm | BPL1112 | SE30746C0   | 40.96.802  | £347.81     |

## Isla

## Battery Powered LED Mirror

- · H: 500mm x W: 390mm x D: 30mm
- · This mirror is battery powered and requires 8 x AA batteries (not included)
- Also suitable for use with rechargeable batteries
- · Rocker switch to activate lights · A great option for retro-fitting
- · Anyone can easily install the mirror as no wiring or electrician is required





| Isla       |         |             |            |             |
|------------|---------|-------------|------------|-------------|
| Product    | Code    | Sensio Code | Price Code | Price (RRP) |
| LED Mirror | BPL1108 | SE30466C0   | 40.73.05   | £83.94      |

### Luna

Reagan

Product

LED Mirror

Round Diffused LED Mirror



- · Diameter: 600mm x D: 30mm
- · Mirror is fully illuminated which provides a stunning atmospheric glow
- · Integrated demister pad will ensure that the mirror stays perfectly clear
- · infrared switch ensure that the mirror face stays clear of finger marks



| Luna       |         |             |            | NEW         |
|------------|---------|-------------|------------|-------------|
| Product    | Code    | Sensio Code | Price Code | Price (RRP) |
| LED