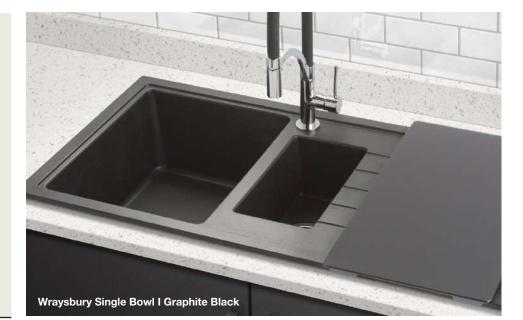

bury                     | One & half bowl |  |
|-------------------------------|-----------------|--|
| Granite                       | Inset           |  |
| Price (RRP)                   | £188.85         |  |
| Price code                    | 40.13.311       |  |
| Reversible                    |                 |  |
| Main bowl depth               | 205mm           |  |
| Half bowl depth               | 146mm           |  |
| Minimum cabinet size          | 600mm           |  |
| External dimensions           | 1000 x 500mm    |  |
| SUPPLIED WITH WASTE, HYGIENIC |                 |  |

OVERFLOW AND FITTING CLIPS

blackheath



For the latest copy of the River Sinks and Taps collection brochure call **0121 561 4245** or email your request to us at **sales@blackheathproducts.co.uk** 





### Granite Undermount / Inset Sinks

Brilliantly hygienic and easy to clean, our super smooth granite undermount / inset sinks are available in a range of sizes and contemporary colours. Ideal for both quartz and solid surface worktops, the sinks are manufactured principally with natural quartz for toughness, colourfastness, and resistance to heat and stains.





| Ouse                 | Single bowl       |
|----------------------|-------------------|
| Granite              | Inset /Undermount |
| Price (RRP)          | £188.99           |
| Price code           | 40.93.311         |
| Non Reversible       |                   |
| Main bowl depth      | 209mm             |
| Minimum cabinet size | 600mm             |
| External dimensions  | 533 x 457mm       |
|