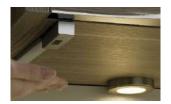

| BPL1054 | SE101190    | 40.58.00   | £1.42       |
| 500mm Lead                        | BPL1055 | SE101290    | 40.80.10   | £1.79       |

# Lighting Controls

### Cannon

In Cabinet / Swipe Switch

- · Three functions
- · Dimming, Swipe and In Cabinet
- $\cdot\,$  Surface mounted or recessed
- · 5cm detection range





| Cannon            |         |             |            |             |
|-------------------|---------|-------------|------------|-------------|
| Product           | Code    | Sensio Code | Price Code | Price (RRP) |
| In Cabinet Switch | BPL1092 | SE40516.1   | 40.80.01   | £16.80      |

### Moda

- Dimming Sensor Switch
- · Three functions
- Dimming, Swipe and In Cabinet
- · Dimming, Swipe and in Cat
- Surface mounted
- 5cm detection range





### Moda

| Product                 | Code    | Sensio Code | Price Code | Price (RRP) |
|-------------------------|---------|-------------|------------|-------------|
| Dimming On / Off Switch | BPL1093 | SE40520C    | 40.40.11   | £18.40      |

### **Drivers**

- · Required to power low voltage LED lighting
- Each driver's mains cable is 1.5m
  1. Each driver can run a number of lights.
- I. Each driver can run a number of lights. Simply divide the wattage of the driver by the wattage of a single light and this will tell you exactly how many lights can be run by the driver.

Example: 15W driver with 3W lights  $-15 \div 3 = 5$  lights

2. Sensio drivers are available in various wattages. Simply work out the best option dependent on the number of lights you have.

Note: Drivers have