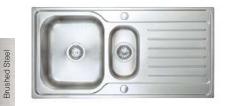

-|
| Stainless Steel      | Inset       |
| Price (RRP)          | £126.77     |
| Price code           | 40.60.67    |
| Reversible           |             |
| Main bowl depth      | 200mm       |
| Minimum cabinet size | 450mm       |
| External dimensions  | 800 x 500mm |

# SUPPLIED WITH WASTE, HYGIENIC OVERFLOW AND FITTING CLIPS



| Eden                 | Single bowl  |
|----------------------|--------------|
| Stainless Steel      | Inset        |
| Price (RRP)          | £131.18      |
| Price code           | 40.17.87     |
| Reversible           |              |
| Main bowl depth      | 200mm        |
| Minimum cabinet size | 600mm        |
| External dimensions  | 1000 x 500mm |
|                      |              |

# SUPPLIED WITH WASTE, HYGIENIC OVERFLOW AND FITTING CLIPS



| Medway                                                      | One & half bowl |  |
|-------------------------------------------------------------|-----------------|--|
| Stainless Steel                                             | Inset           |  |
| Price (RRP)                                                 | £136.16         |  |
| Price code                                                  | 40.07.18        |  |
| Reversible                                                  |                 |  |
| Main bowl depth                                             | 200mm           |  |
| Half bowl depth                                             | 143mm           |  |
| Minimum cabinet size                                        | 600mm           |  |
| External dimensions