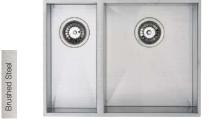

|

SUPPLIED WITH WASTE AN HYGIENIC OVERFLOW



| Тау                                          | Single bowl      |
|----------------------------------------------|------------------|
| Stainless Steel                              | Inset/Undermount |
| Price (RRP)                                  | £293.98          |
| Price code                                   | 40.93.671        |
| Non reversible                               |                  |
| Main bowl depth                              | 200mm            |
| Minimum cabinet size                         | 800mm            |
| Bowl dimensions                              | 730 x 430mm      |
| Waste disposal compatible                    |                  |
| SUPPLIED WITH WASTE AND<br>OVERFLOW FITTINGS |                  |



| Bann                                         | One & half bowl  |
|----------------------------------------------|------------------|
| Stainless Steel                              | Inset/Undermount |
| Price (RRP)                                  | £379.73          |
| Price code                                   | 40.48.722        |
| LH or RH options                             |                  |
| Main bowl depth                              | 200mm            |
| Minimum cabinet size                         | 600mm            |
| Bowl dimensions                              | 580 x 430mm      |
| Waste disposal compatible                    |                  |
| SUPPLIED WITH WASTE AND<br>HYGIENIC OVERFLOW |                  |





# **Stainless Steel Undermount Sinks**

under