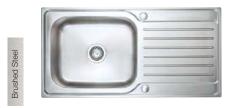

|                 |  |
| Main bowl depth                     | 155mm           |  |
| Half bowl depth                     | 80mm            |  |
| Minimum cabinet size                | 600mm           |  |
| External dimensions                 | 965 x 500mm     |  |
| SUPPLIED BOXED, WITH WASTE FITTINGS |                 |  |

AND CHROME SINGLE LEVER MIXER TAP





| Don                  | Single bowl |
|----------------------|-------------|
| Stainless Steel      | Inset       |
| Price (RRP)          | £126.77     |
| Price code           | 40.60.67    |
| Reversible           |             |
| Main bowl depth      | 200mm       |
| Minimum cabinet size | 450mm       |
| External dimensions  | 800 x 500mm |

# SUPPLIED WITH WASTE, HYGIENIC OVERFLOW AND FITTING CLIPS



| Eden                 | Single bowl  |
|----------------------|--------------|
| Stainless Steel      | Inset        |
| Price (RRP)          | £131.18      |
| Price code           | 40.17.87     |
| Reversible           |              |
| Main bowl depth      | 200mm        |
| Minimum cabinet size | 600mm        |
| External dimensions  | 1000 x 500mm |
|                      |              |

# SUPPLIED WITH WASTE, HYGIENIC OVERFLOW AND FITTING CLIPS



| Medway                                                      | One & half bowl |  |
|-------------------------------------------------------------|-----------------|--|
| Stainless Steel                                             | Inset           |  |
| Price (RRP)                                                 | £136.16