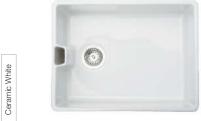

--------|-----------------|
| Granite              | Undermount Only |
| Price (RRP)          | £233.40         |
| Price code           | 40.40.041       |
| Non Reversible       |                 |
| Main bowl depth      | 220mm           |
| Minimum cabinet size | 800mm           |
| External dimensions  | 744 x 434mm     |

#### SUPPLIED WITH WASTE, HYGIENIC OVERFLOW AND FITTING CLIPS





#### **Ceramic Sinks**

Always in fashion, forever in demand. Our individually handcrafted ceramic sinks have a fireclay finish with a hardwearing, non-porous surface that provides excellent resistance to household chemicals and detergents. So, whether your kitchen is traditional or contemporary, thanks to the wide number of styles available you're sure to find one that feels perfectly at home.







| Lagan                | Single bowl      |
|----------------------|------------------|
| Ceramic              | Inset/Undermount |
| Price (RRP)          | £183.74          |
| Price code           | 40.42.011        |
| Reversible           |                  |
| Main bowl depth      | 250mm            |
| Minimum cabinet size | 600mm            |
| External dimensions  | 595 x 455mm      |

#### SUPPLIED WITH WASTE AND CHROME FINISH OVERFLOW



| Bailey               | Single bowl      |
|----------------------|------------------|
| Ceramic              | Inset/Undermount |
| Price (RRP)          | £232.74          |
| Price code           | 40.56.931        |
| Non Reversible       |                  |
| Main bowl depth      | 220mm            |
| Minimum cabinet size | 600mm