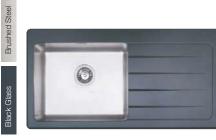

Main bowl depth                                             | 206mm           |
| Half bowl depth                                             | 120mm           |
| Minimum cabinet size                                        | 600mm           |
| External dimensions                                         | 1000 x 520mm    |
| SUPPLIED WITH WASTE, HYGIENIC<br>OVERFLOW AND FITTING CLIPS |                 |



# Stainless Steel / Glass Inset Sinks

The perfect combination of style and function, these highly durable inset sinks are manufactured from 304 grade stainless steel and finished with toughened black safety glass on top. Capable of withstanding both heavy knocks and extremely high temperatures, the sleek lines and smooth contours provide an instant talking point in your kitchen.







| Fender                     | Single bowl  |
|----------------------------|--------------|
| Stainless Steel with Glass | Inset        |
| Price (RRP)                | £418.76      |
| Price code                 | 40.62.152    |
| LH or RH drainer options   |              |
| Main bowl depth            | 195mm        |
| Minimum cabinet size       | 600mm        |
| External dimensions        | 1000 x 520mm |
|                            |              |

### SUPPLIED WITH WASTE, HYGIENIC OVERFLOW AND FITTING CLIPS



| Dane                          | One & half bowl |
|-------------------------------|-----------------|
| Stainless Steel with Glass    | Inset           |
| Price (RRP)                   | £446.76         |
| Price code                    | 40.00.862       |
| LH or RH dr