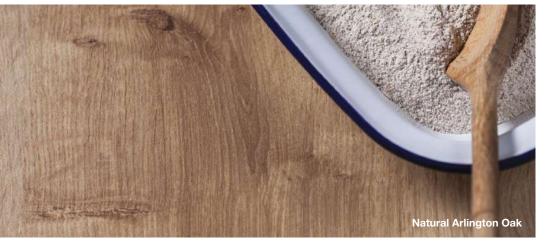

|
|-------------------|----------------------|
| F040 ST82         |                      |
| Spectra Seal      | Dark Grey            |
| Colorfill         | CF319                |
| Upstand           | <b>~</b>             |
| Splashback        | <ul> <li></li> </ul> |
| Additional edging | <b>~</b>             |
|                   |                      |

| Black             |                      |
|-------------------|----------------------|
| U999 ST89         |                      |
| Spectra Seal      | Black                |
| Colorfill         | CF145                |
| Upstand           | <b>~</b>             |
| Splashback        | <ul> <li></li> </ul> |
| Additional edging | <ul> <li></li> </ul> |
|                   |                      |





















| A REAL PROPERTY AND A REAL | CONTRACTOR OF THE OWNER OF THE OWNER