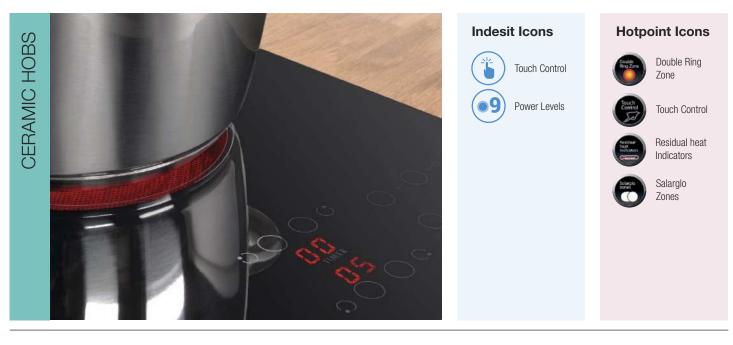

28.85

   Price code
   35.57.343

#### MD 554 IX H Built-in Microwave with Grill

Black Glass with anti-fingerprint Stainless Steel







Hotpoint

- · Multiwave Technology
- Electronic Mono Dial Control
- · Dynamic Crisp
- · 3 Automatic Programmes
- Child Lock
- · Power: 1000 Watts
- · Grill Power: 800 Watts
- · Capacity: 31 Litres

| Price (RRP) | £451.92   |
|-------------|-----------|
| Price code  | 35.57.392 |

Hotpoint

### MN 314 IX H Built-in Microwave Oven with Grill





- Multiwave Technology
- Electronic Control
- · 5 Automatic Programmes
- Plate Warming Function
- · Easy-Clean Enamel Interior
- · Grill Power: 1600 Watts
- · Microwave power: 750 Watts
- Capacity: 22 Litres
- · Depth: 320mm

| Price (RRP) | £308.64   |
|-------------|-----------|
| Price code  | 35.26.002 |



RI 161 C **60cm Ceramic Hob** Black Glass / Frameless





### ť

- · 4 Radiant Cooking Zones
- · Touch Control
- · 9 Power Levels
- · Child Lock
- · Timer

HR 612 CH 60cm Ceramic Hob Black Glass / Frameless







- · 9 Power Levels
- · Touch Control
- · Double Ring Zone
- · Child Lock
- · Residual Heat Indicators



| Price (RRP) | £326.92   |
|-------------|-----------|
| Price code  | 35.05.212 |



- · 9 Power Levels
- Touch Control
- · Oval Double Zone
- · Double Ring Zone
- · 4 Individual Timers
- · Bevelled Edging
- · Residual Heat Indicators













#### VIA 640 O C 60cm Induction Hob Black Glass / Frameless



### (İ) INDESIT

- · 4 Induction Cooking Zones
- · Maxi Cooking
- · Touch Control
- · 9 Power Levels
- Timer
- · 4 Residual Heat Indicators
- Child Lock

Price (RRP)