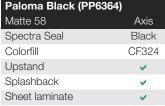

density chipboard manufactured to EN312 part 3 P2 grade.
- · The front edge is sealed against moisture ingress with an injected hot melt wax.
- The rear edge of the worktop is sealed against moisture ingress with an injected hot melt wax.
- Worktop and 1.8m edging strip packaged in heavy duty polythene wrap to help avoid transit damage.





FIRAGOLD













Platinum Graphite (PP7681)

Linea

Dark Grey

CF20

~

/

Axis

Platinum Etchings

Spectra Seal

Colorfill

Upstand

Matte 58

Splashback

Sheet laminate



Axiom

Worktop prices also include one free cut<sup>†</sup> across the width if required, making transportation easier.

Please allow for a 25mm spoilage when specifying the exact position of the cut.

<sup>†</sup> Only available on Crystal and Matte textures worksurfaces









Samples

Axiom<sup>®</sup> laminate swatches can be requested via our 24 hour fax line 0191 258 2719, by calling 0191 259 3478 or alternatively email your request to samples.uk@formica.com

s.co.uk



| Midnight Stone (PP6280) |