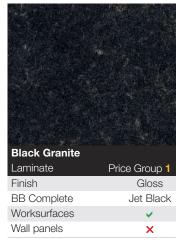

uxury stones to subtle neutrals and weathered timbers, you can create long-lasting style.



## Wall Panel Availability

2420 x 1200 x 11mm Postformed Panel 2420 x 1200 x 11mm T&G Panel 2420 x 600 x 11mm T&G Panel 2420 x 160 x 11mm Finishing Panel 2420 x 580 x 11mm Feature Panel

Acrylic Wall Panel Availability 2420 x 1200 x 11mm

## Worksurface Availability

3000 x 360 x 28mm 3000 x 600 x 28mm

Compact Vanity Worksurface Availability 3000 x 360 x 12mm



### BUSHBOARD NUANCE BATHROOM SURFACES

# **BB** nuance



| Black Quartz |                      |
|--------------|----------------------|
| Laminate     | Price Group 3        |
| Finish       | Gloss                |
| BB Complete  | Jet Black            |
| Worksurfaces | <b>~</b>             |
| Wall panels  | <ul> <li></li> </ul> |





| Larrinitato        |