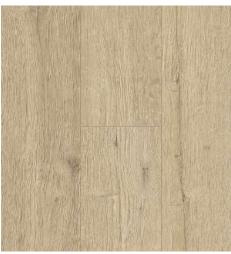

# Tandem 30mm Curved Edge Worktops

**Natural Blocked Beech** 

#### Tandem 30mm Curved Edge Worktops Exclusive to Blackheath Products

The slimline 30mm thickness is in tune with the current kitchen design trend for thinner worktops, with the leading edge of TC30 worktops and both long edges of TC30 breakfast bars\* have classic, gently curved edges

TC30 is the lowest cost range from the Tandem Collection and a great cost effective option with 15 stunning laminates to choose from: includes worktops, breakfast bars, upstands and splashbacks.