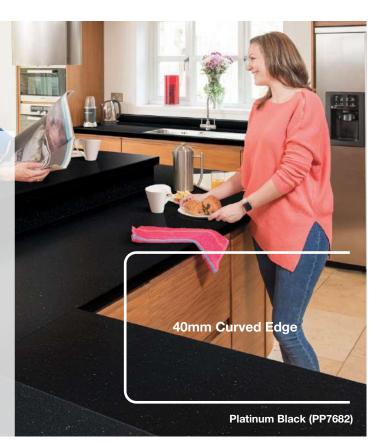

inate   | <b>~</b> |
|                  |          |

#### Specification

- The Axiom<sup>®</sup> HPL surface is manufactured by Formica to BS/EN438 and is inherently heat, impact, moisture, UV and wear resistant.
- A choice of profiles, each with a wrap-under laminate to the front edge producing a drip barrier, plus a 10mm water proof adhesive barrier which runs the length of the worktop to act as an additional moisture barrier.
- The substrate is a high density chipboard manufactured to EN312 part 3 P2 grade.
- · The front edge is sealed against moisture ingress with an injected hot melt wax.
- The rear edge of the worktop is sealed against moisture ingress with an injected hot melt wax.
- Worktop and 1.8m edging strip packaged in heavy duty polythene wrap to help avoid transit damage.





FIRAGOLD













Platinum Graphite (PP7681)

Linea

Dark Grey

CF20

~

/

Axis

Platinum Etchings

Spectra Seal

Colorfill

Upstand

Matte 58

Splashback

Sheet laminate



Axiom

Worktop prices also include one free cut<sup>†</sup> across the width if required, making transportation easier.

Please allow for a 25mm spoilage when specifying the exact position of the cut.

<sup>†</sup> Only available on Crystal and Matte textures worksurfaces









Samples

Axiom<sup>®</sup> laminate swatches can be requested via our 24 hour fax line 0191 258 2719, by calling 0191 259 3478 or alternatively email your request to samples.uk@formica.com

s.co.uk



| Midnight Stone (PP6280) |