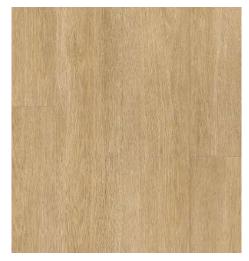

| CARL COTTON  |
|--------------|
|              |
| Price Band A |
| Cream        |
| CF205        |
| <b>~</b>     |
| <b>~</b>     |
| <b>~</b>     |
|              |

| Pearl White    |              |
|----------------|--------------|
| Satin          | Price Band A |
| Spectra Seal   | White        |
| Colorfill      | CF70         |
| Upstand        | <b>~</b>     |
| Splashback     | ×            |
| Sheet laminate | <b>~</b>     |