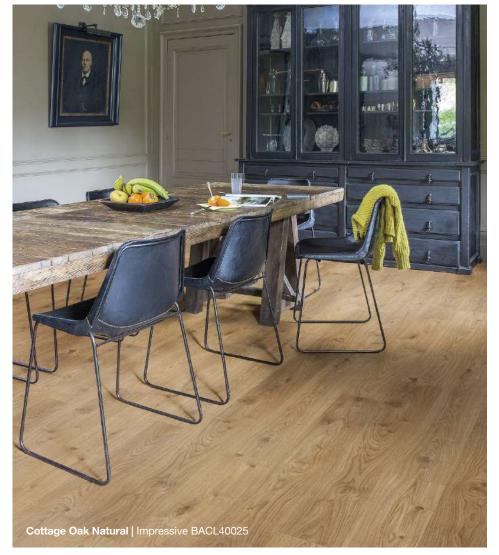

|            |             |

# Quick-Step® Livyn Balance Click

Quick-Step® offers two new Livyn collections, each with unique designs: Balance, which comes in planks, and Ambient which has a tile format. Each of these floors radiates its own mood thanks to the real life details, beautiful surface structure and fascinating colour variations. The collection boasts twenty different looks.

### Prices can be found on page 167















Canyon Oak Light with Saw Cuts BACL40128



Velvet Oak Light BACL40157



QUICK-STEP

Canyon Oak Beige BACL40038



Silk Oak Light BACL40052



Canyon Oak Grey with Saw Cuts BACL40030



Velvet Oak Beige BACL40158





Canyon Oak Light Brown with Saw Cuts BACL40031



Victorian Oak Natural BACL40156



Drift Oak Beige BACL40018





Cottage Oak Natural BACL40025



Vintage Chestnut Natural BACL40029







Select Oak Light BACL40032



Canyon Oak Natural BACL40039



Silk Oak Warm Natural BACL40130









Classic Oak Natural BACL40023



Select Oak Natural BACL40033



Canyon Oak Brown BACL40127



Velvet Oak Light BACL40159



Canyon Oak Dark Brown with Saw Cuts BACL40059



Silk Oak Dark Grey BACL40060



For more information please refer to the latest version of the Quick-Step® Livyn flooring retail brochure.







Velvet Oak Brown BACL40160



Cottage Oak Dark Brown BACL40027



Accessories

We have a range of innovative installation and finishing accessories to complete your Quick-Step® Livyn floor.

See page 167

| Livyn Balance Click |                     |
|---------------------|---------------------|
|