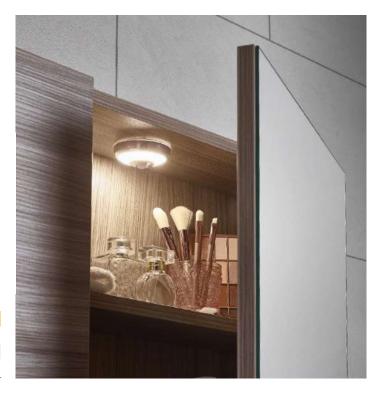

.001

### Magnum

SensioPod

Bluetooth Pull Up Socket

Product

LED Rechargeable Battery Light



- · LED Technology for long service life
- · Cost effective solution (no electrical installation required)
- · Ideal for wardrobes and kitchen cabinets
- Integrated PIR sensor
- · Integrated USB charger
- · Diffused cover
- · Rapid battery charge time (<2 hours)



| Magnum                          |         |             |            | NEW         |
|---------------------------------|---------|-------------|------------|-------------|
| Product                         | Code    | Sensio Code | Price Code | Price (RRP) |
| Cabinet Light - Stainless Steel | BPL1144 | SE3300N0    | 40.62.31   | £22.10      |
| Cabinet Light - Chrome          | BPL1145 | SE3301N0    | 40.77.31   | £22.95      |



### The Widest Choice

Whichever wood or stone design you're thinking of, Quick-Step<sup>®</sup> nas it. Choose from the unique designs contained in fourteen different ranges.

6



0

### Super-easy to lay

Thanks to the fantastic Uniclic system, you can lay Quick-Step<sup>®</sup> floor in one click and it's always perfect.

### Wear and scratch resistant

The protective layer is highly resistant to wear. Scratch guard, the latest Quick-Step<sup>®</sup> innovation, now provides an even more scratch resistant top layer

### 25 Year warranty

Quick-Step<sup>®</sup> provides no less than a 25 year warranty on wear and a lifetime warranty on the Uniclic and Unilink system.



Quick-Step® Livyn Ambient Click | Black Slate

## Quick-Step<sup>®</sup> Concept Display Stands

Various display sta