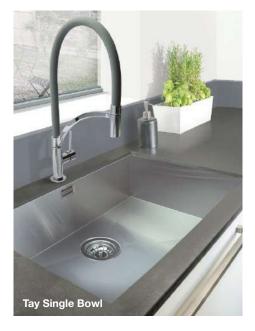

E AND<br>OVERFLOW FITTINGS |                  |



| Bann                                         | One & half bowl  |
|----------------------------------------------|------------------|
| Stainless Steel                              | Inset/Undermount |
| Price (RRP)                                  | £379.73          |
| Price code                                   | 40.48.722        |
| LH or RH options                             |                  |
| Main bowl depth                              | 200mm            |
| Minimum cabinet size                         | 600mm            |
| Bowl dimensions                              | 580 x 430mm      |
| Waste disposal compatible                    |                  |
| SUPPLIED WITH WASTE AND<br>HYGIENIC OVERFLOW |                  |





# **Stainless Steel Undermount Sinks**

undermount sinks are made from 304 grade stainless steel. Covering both single and one and a half bowl styles, this popular option enables you to create the bespoke kitchen you desire without sacrificing the practicality



Brushed Stee



Brushed Steel

| Trent                   | One & half bowl |
|-------------------------|-----------------|
| Stainless Steel         | Undermount      |
| Price (RRP)             | £129.62         |
| Price code              | 40.77.77        |
| Reversible              |                 |
| Main bowl depth         | 185mm           |
| Half bowl depth         | 110mm           |
| Minimum cabinet size    | 600mm           |
| Bowl dimensions         | 594 x 460mm     |
| SUPPLIED WITH WASTE AND |