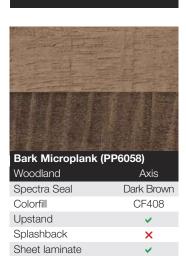

26





| Scarlet Oak (PP63 | -          |
|-------------------|------------|
| Puregrain         | Axis       |
| Spectra Seal      | Dark Brown |
| Colorfill         | CF261      |
| Upstand           | <b>~</b>   |
| Splashback        | ×          |
| Sheet laminate    | <b>v</b>   |

| Wenge Butcher B                     |                                            |
|-------------------------------------|--------------------------------------------|
| Lumber                              | <b>lock (PP6965)</b><br>Axis<br>Dark Brown |
|                                     | Axis                                       |
| Lumber<br>Spectra Seal              | Axis<br>Dark Brown                         |
| Lumber<br>Spectra Seal<br>Colorfill | Axis<br>Dark Brown                         |



Axiom







| the second se