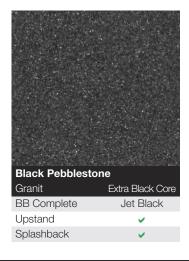

### TANJEM

| <b>Taurus Black</b><br>Satin | Price Band A |
|------------------------------|--------------|
| Spectra Seal                 | Black        |
| Colorfill                    | CF145        |
| Upstand                      | ¥            |
| Splashback                   | <b>~</b>     |
| Sheet laminate               |              |