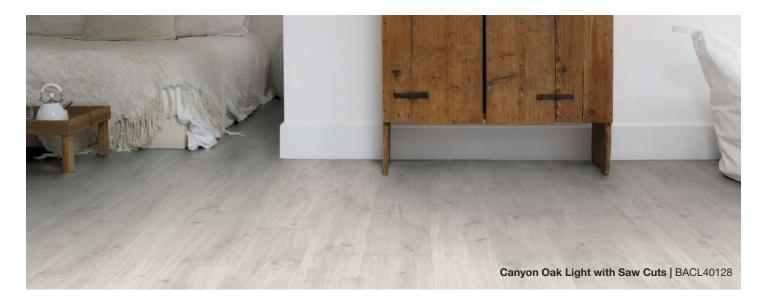

37      |
| Quick-step cleaning kit                                         | 35.33.41   | £22.05      |
| Quick-step cleanmop head                                        | 35.00.50   | £7.70       |
| Quick-step cleaner 750ml                                        | 35.79.40   | £7.64       |
|                                                                 |            |             |

# Quick-Step® Livyn Balance Click

Quick-Step® offers two new Livyn collections, each with unique designs: Balance, which comes in planks, and Ambient which has a tile format. Each of these floors radiates its own mood thanks to the real life details, beautiful surface structure and fascinating colour variations. The collection boasts twenty different looks.

### Prices can be found on page 167















Canyon Oak Light with Saw Cuts BACL40128



Velvet Oak Light BACL40157



QUICK-STEP

Canyon Oak Beige BACL40038



Silk Oak Light BACL40052



Canyon Oak Grey with Saw Cuts BACL40030



Velvet Oak Beige BACL40158





Canyon Oak Light Brown with Saw Cuts BACL40031



Victorian Oak Natural BACL40156



Drift Oak Beige BACL40018





Cottage Oak Natural BACL40025



Vintage Chestnut Natural BACL40029







Select Oak Light BACL40032



Canyon Oak Natural BACL40039



Silk Oak Warm Natural BACL40130









Classic Oak Natural BACL40023



Select Oak Natural BACL40033



Canyon Oak Brown BACL40127



Velvet Oak Light BACL40159



Canyon Oak Dark Brown with Saw Cuts BACL40059



Silk Oak Dark Grey BACL40060



For more information please refer to the latest version of the Quick-Step® Li