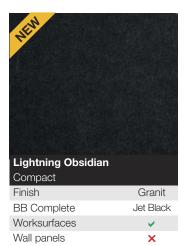

|
| Wall panels  |               |



х

1200mm only



Original Capital Brick I Designer

| White Lightning Fossil |               |
|------------------------|---------------|
| Designer               | Price Group 3 |
| Finish                 | Roccia        |
| BB Complete            | Silver Grey   |
| Worksurfaces           | ×             |
| Wall panels            | <i>.</i>      |



# I sizes.

Prices shown are subject to VAT at the current rate. For conditions of sale please refer to the last page of this brochure.

Price Group 3

Shell

Silver Grey

×

1200mm only

Worksurfaces

Wall panels

# BB nuance

Urban Stone I Compact



E.

Nuance vanity décors offer a range of worksurfaces in a compact 12mm depth.

Compact Vanity Worksurface Availability 3000 x 360 x 12mm











|                                           | D: 1       | D: (DDD)    |
|-------------------------------------------|------------|-------------|
| Nuance Range                              | Price code | Price (RRP) |
| Price Group 1                             | 40 70 504  | 0000.05     |
| 2420 x 1200 x 11mm PF panel               | 40.73.521  | £208.95     |
| 2420 x 580 x 11mm feature panel           | 40.92.07   | £117.15     |
| 2420 x 160 x 11mm finishing panel         | 40.41.53   | £58.57      |
| 2420 x 1200 x 11mm T&G panel              | 40.73.521  | £208.95     |
| 2420 x 600 x 11mm T&G panel               | 40.34.46   | £107.38     |
| 3050 x 360 x 28mm worksurface             | 40.24.54   | £75.70      |
| 3050 x 600 x 28mm worksurface             | 40.19.85   | £