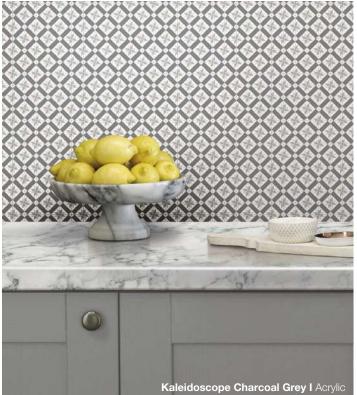

lowing pages you will find design upon design brought to life in the inspirational collection of sensational statement splashbacks.

# Vista collection

Our range of double sided MDF statement splashbacks have been perfectly paired to provide a '2-in-1' solution, combining designs with similar colour tones to allow flexibility of décor choice right up to the moment of installation.

All of the acrylic statement splashbacks shown on page 90 are only one-sided.

## **Vista Availability**

MDF splashbacks:3000mm x 600mm x 9mmAcrylic splashbacks:3000mm x 600mm x 4mm

Casablanca Grey I 2-in-1 MDF

blackheath



vista





MDF





Side 1

Side 2





BB Complete

Olive Green

BB Complete

blackheath

Slate Grey

# 🖴 vista

# Bushboard Acrylic Splashbacks





BB Complete Silver Grey













| Vista Double Sided MDF Splashbacks            | Price code | Price (RRP) |
|-----------------------------------------------|------------|-------------|
| 3000 x 600 x 9mm                              |            |             |
| Casablanca Multi / Vintage Taupe              | 40.56.89   | £164.42     |
| Casablanca Grey / Vintage Grey                | 40.56.89   | £164.42     |
| Honeycomb / Blocked Hex Dove                  | 40.56.89   | £164.42     |
| Blocked Hex Midnight / Roulette Curves Taupe  | 40.56.89   | £164.42     |
| Roulette Curves White / Herringbone Whitewash | 40.56.89   | £164.42     |
| Herringbone Natural / London Brick            | 40.56.89   | £164.42     |
| Summer Palm / Golden Grove                    | 40.56.89   | £164.42     |
| Vista Acrylic Splashbacks