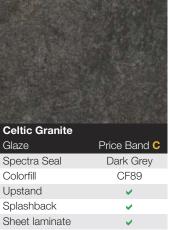

<b>C</b>              |
|                                    | Price Band <b>C</b><br>Dark Grey |
| Glaze                              |                                  |
| Glaze<br>Spectra Seal              | Dark Grey                        |
| Glaze<br>Spectra Seal<br>Colorfill | Dark Grey                        |

Price Band C

Dark Grey

CF290

~

~

Price Band A

Light Grey

CF47

V

Natural Limestone

Stone

Colorfill

Upstand

Spectra Seal

Splashback

Sheet laminate



| Stone Spark    |              |
|----------------|--------------|
| Quartz         | Price Band C |
| Spectra Seal   | Clear        |
| Colorfill      | CF256        |
| Upstand        | <b>~</b>     |
| Splashback     | <b>~</b>     |
| Sheet laminate | <b>~</b>     |
|                |              |











| <b>Grey Shuttered C</b> | oncrete      |
|-------------------------|--------------|
| Stone                   | Price Band 🗛 |
| Spectra Seal            | Light Grey   |
| Colorfill               | CF259        |
| Upstand                 | <b>~</b>     |
| Splashback              | <b>v</b>     |
|                         | •            |



| t. 0121 561 4245 f. 0800 634 0113 e. sales@blackheathproducts.co.uk www.blackh |
|--------------------------------------------------------------------------------|
|--------------------------------------------------------------------------------|





4

Sheet laminate





| Italian Granite                    |                       |
|------------------------------------|-----------------------|
| <b>Italian Granite</b><br>Glaze    | Price Ban