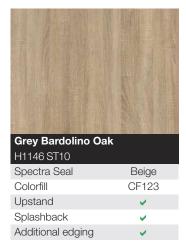

|                      |
|-------------------|----------------------|
| F040 ST82         |                      |
| Spectra Seal      | Dark Grey            |
| Colorfill         | CF319                |
| Upstand           | <b>~</b>             |
| Splashback        | <ul> <li></li> </ul> |
| Additional edging | <b>~</b>             |
|                   |                      |

| Black             |                      |
|-------------------|----------------------|
| U999 ST89         |                      |
| Spectra Seal      | Black                |
| Colorfill         | CF145                |
| Upstand           | <b>~</b>             |
| Splashback        | <ul> <li></li> </ul> |
| Additional edging | <ul> <li></li> </ul> |
|                   |                      |





















| A REAL PROPERTY AND A REAL | CONTRACTOR OF THE OWNER OF THE OWNER