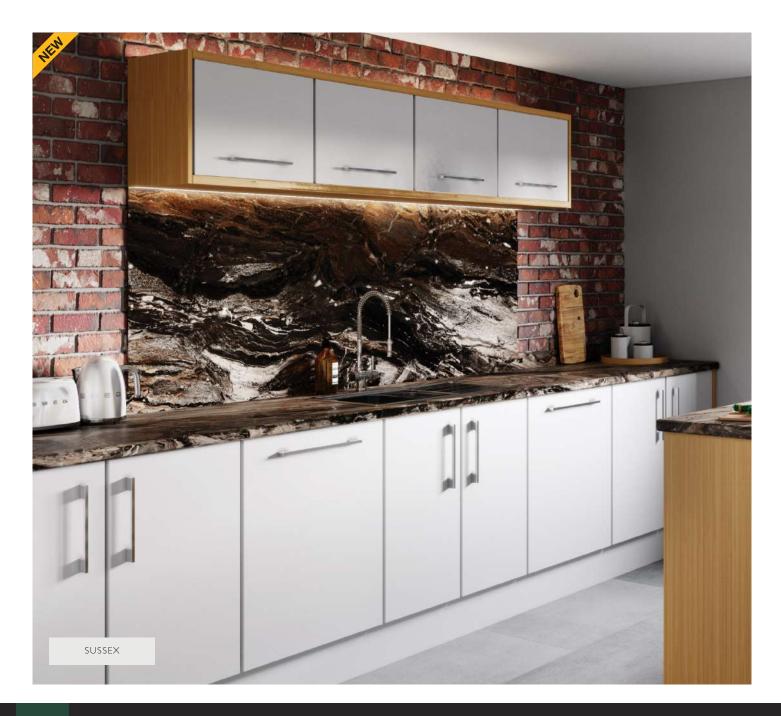

# Curved Edge Worktops

# A new worksurface is the crowning glory of any kitchen.

At Blackheath Products we have hundreds to choose from as well as several different edge profiles and countless upstands, splashbacks and accessories.

So, if you are looking for a durable, everyday worktop we have an enormous variety to suit all tastes and budgets.

We stock well-known brands such as Egger, Axiom, as well as our exclusive Tandem, and Spectra ranges.