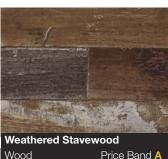

|
| Sheet laminate  | <ul> <li>Image: A second s</li></ul> |



| Spectra Seal   | White    |
|----------------|----------|
| Colorfill      | CF69     |
| Upstand        | <b>~</b> |
| Splashback     | <b>~</b> |
| Sheet laminate | <b>~</b> |

|                           | · . · · ·    |
|---------------------------|--------------|
|                           |              |
|                           |              |
| Andromeda Burg            |              |
| Quartz                    | Drice Dand C |
| Quuitz                    | Price Band C |
| Spectra Seal              | Clear        |
|                           |              |
| Spectra Seal              | Clear        |
| Spectra Seal<br>Colorfill | Clear        |



| Wood           | Price Band 🗛 |
|----------------|--------------|
| Spectra Seal   | Dark Brown   |
| Colorfill      | CF291        |
| Upstand        | <b>~</b>     |
| Splashback     | <b>~</b>     |
| Sheet laminate | <b>~</b>     |



| Natural Elm    |