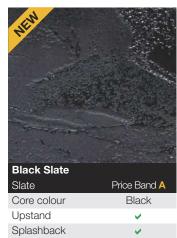

|              |



More Spectra Slim-Edge over the page...





All Slim-Edge décors are 12mm thick









**Grey Shuttered Concrete** 











| Matt        | Price Band B