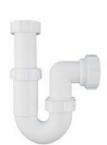

de             | 40.53.82 |
| Black glass            |          |
| Toughened safety glass |          |



 Folding Drainer Mat

 Drainer Mat
 £59.06

 Price code
 40.44.53

 Folding drainer mat
 Works with all models



| Waste Tidy |          |
|------------|----------|
| Waste Tidy | £8.58    |
| Price code | 40.51.50 |
| Chrome     |          |
|            |          |



£9.19

40.15.50

1.0 Bowl Plumbing Kit

UKH039

Plumbing Kit

Twin adapter inlets

Suits all singular bowls

Price code

| 1.5 Bowl Plumbing Kit  |          |
|------------------------|----------|
| UKH040                 |          |
| Plumbing Kit           | £12.25   |
| Price code             | 40.53.70 |
| Twin adapter inlets    |          |
| Suits all double bowls |          |





### McAlpine Plumbing Kits



| ASC10 Single Bowl Kit |          |
|-----------------------|----------|
| Price (RRP)           | £8.95    |
| Price code            | 35.28.50 |
|                       |          |









£12.92

35.04.80

WM11 Single Bowl Kit

Two Discharge Hoses

Price (RRP)

Price code

| £19.19   |
|----------|
| 35.74.21 |
|          |

| -   |  |
|-----|--|
|     |  |
| ( ) |  |
|     |  |

| SK1 Bowl and a Half Kit |          |
|-------------------------|----------|
| One Discharge Hose      |          |
| Price (RRP)             | £16.82   |
| Price code              | 35.39.01 |
|                         |          |

| SK1A Bowl and a Half Kit |          |
|--------------------------|----------|
| Two Discharge Hoses      |          |
| Price (RRP)              | £18.31   |
| Price code