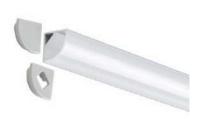

| Product                       | Code    | Sensio Code | Price Code | Price (RRP) |
|-------------------------------|---------|-------------|------------|-------------|
| 6W Driver with 4 Port - 24V   | BPL1094 | SE40553     | 40.07.80   | £14.50      |
| 15W Driver with 6 Port - 24V  | BPL1095 | SE40555     | 40.25.11   | £19.20      |
| 30W Driver with 12 Port - 24V | BPL1096 | SE40556     | 40.48.81   | £31.40      |
| 60W Driver with 12 Port - 24V | BPL1097 | SE40557.1   | 40.07.92   | £49.50      |

# Aluminium Profiles

## Beam

## Angled Aluminium Profile

- Mounting brackets and end caps
- supplied with each profile

  Angled to spread evenly diffused light
- · 16mm x 16mm
- · 10mm inner channel
- · Silver finished end caps
- $\cdot \,$  Opal PC cover to diffuse the LED points



| Beam                            |         |             |            |             |
|---------------------------------|---------|-------------|------------|-------------|
| Product                         | Code    | Sensio Code | Price Code | Price (RRP) |
| 1000mm - Angled Profile         | BPL1088 | SE982120    | 40.28.50   | £9.70       |
| 2200mm - Angled Profile         | BPL1089 | SE982220    | 40.63.21   | £20.60      |
| Additional End Cap Set          | BPL1090 | SE983050    | 40.84.00   | £0.80       |
| Additional Mounting Bracket Set | BPL1091 | SE984050    | 40.84.00   | £0.80       |

## Linia

### Recessed Aluminium Profile

- $\cdot\,$  Mounting brackets and end caps supplied with each profile
- $\cdot\,$  Angled to spread evenly diffused light
- · 16mm x 16mm
- · 10m