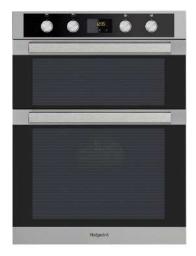

| Black             |                      |
|-------------------|----------------------|
| U999 ST89         |                      |
| Spectra Seal      | Black                |
| Colorfill         | CF145                |
| Upstand           | <b>~</b>             |
| Splashback        | <ul> <li></li> </ul> |
| Additional edging | <ul> <li></li> </ul> |
|                   |                      |