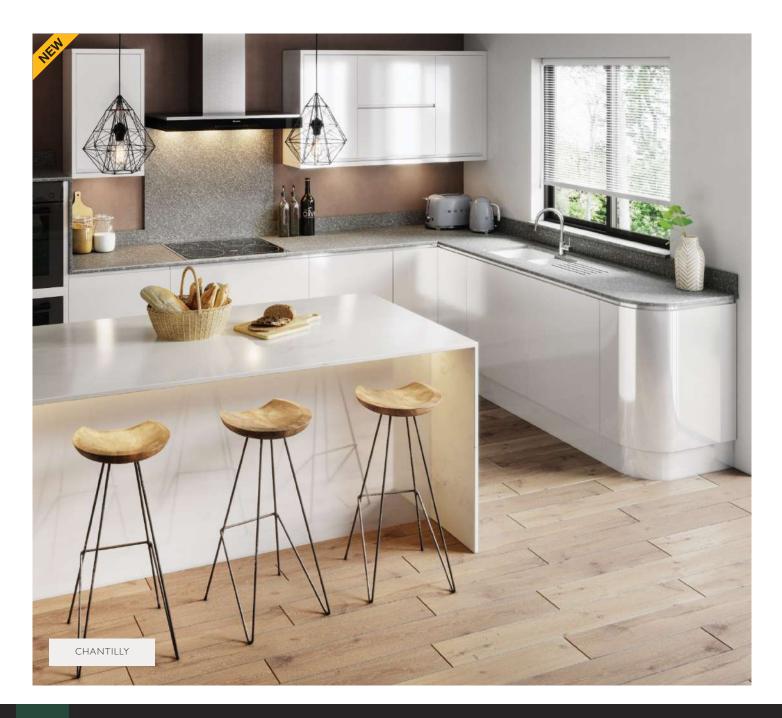

# Curved Edge Worktops

# A new worksurface is the crowning glory of any kitchen.

At Blackheath Products we have hundreds to choose from as well as several different edge profiles and countless upstands, splashbacks and accessories.

So, if you are looking for a durable, everyday worktop we have an enormous variety to suit all tastes and budgets.

We stock well-known brands such as Egger, Axiom, as well as our exclusive Tandem, and Spectra ranges.