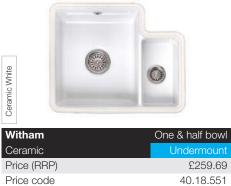

|
| Minimum cabinet size | 600mm            |
| External dimensions  | 595 x 475mm      |
|                      |                  |

SUPPLIED WITH WASTE AND CHROME FINISH OVERFLOW



| Caldew               | Double bowl      |
|----------------------|------------------|
| Ceramic              | Inset/Undermount |
| Price (RRP)          | £393.73          |
| Price code           | 40.32.632        |
| Non Reversible       |                  |
| Main bowl depth      | 220mm            |
| Minimum cabinet size | 800mm            |
| External dimensions  | 800 x 500mm      |

SUPPLIED WITH WASTE AND CHROME FINISH OVERFLOW





For the latest copy of the River Sinks and Taps collection brochure call **0121 561 4245** or email your request to us at **sales@blackheathproducts.co.uk** 





| SUPPLIED WITH WASTE AND<br>CHROME FINISH OVERFLOW |             |
|---------------------------------------------------|-------------|
| External dimensions                               | 545 x 440mm |
| Minimum cabinet size                              | 600mm       |
| Half bowl depth                                   | 120mm       |
| Main bowl depth                                   | 176mm       |
| LH main bowl only                                 |             |
| Price code                                        | 40.18.551   |



| Ashburn              | Single bowl  |
|----------------------|--------------|
| Ceramic              | Inset        |
| Price (RRP)          | £208.25      |
| Price code           | 40.59.421    |
| Reversible           |              |
| Main bowl