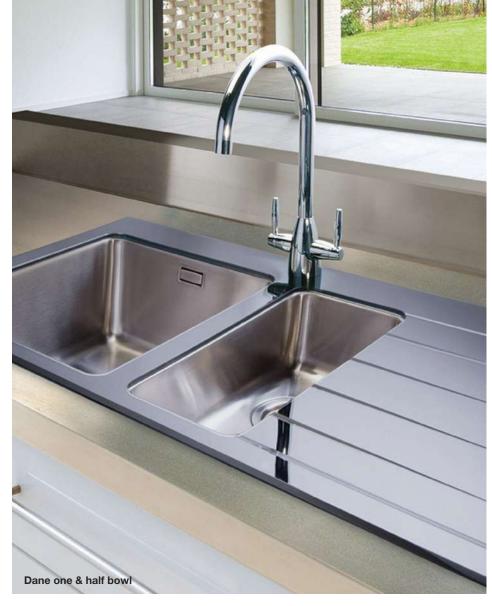

| 195mm        |
| Minimum cabinet size       | 600mm        |
| External dimensions        | 1000 x 520mm |
|                            |              |

### SUPPLIED WITH WASTE, HYGIENIC OVERFLOW AND FITTING CLIPS



| Dane                          | One & half bowl |
|-------------------------------|-----------------|
| Stainless Steel with Glass    | Inset           |
| Price (RRP)                   | £446.76         |
| Price code                    | 40.00.862       |
| LH or RH drainer options      |                 |
| Main bowl depth               | 190mm           |
| Half bowl depth               | 120mm           |
| Minimum cabinet size          | 600mm           |
| External dimensions           | 1000 x 520mm    |
| SUPPLIED WITH WASTE, HYGIENIC |                 |







# NEW Stainless Steel Undermount / Inset Sinks

Finished and fabricated by hand to ensure accuracy and quality, this range of bowls is manufactured from 1mm medical grade 304 brushed steel. Reflecting the exacting standards found across the River collection, the underside of the sink is finished with a special sound and heat reducing coating.



Brushed Steel







| Aire                      | Half bowl        |
|---------------------------|------------------|
| Stainless Steel           | Inset/Undermount |
| Price (RRP)               | £159.24          |
| Price code                | 40.55.59         |
| Non reversible            |                  |
| Main bowl depth           | 140mm            |
| Minimum cabinet size      | 250mm            |
| Bowl dimensions           | 210