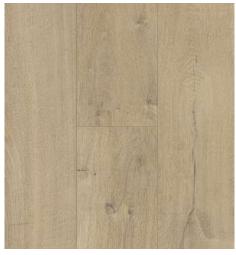

# Tandem 30mm Curved Edge Worktops

**Natural Blocked Beech** 

#### Tandem 30mm Curved Edge Worktops Exclusive to Blackheath Products

The slimline 30mm thickness is in tune with the current kitchen design trend for thinner worktops, with the leading edge of TC30 worktops and both long edges of TC30 breakfast bars\* have classic, gently curved edges

TC30 is the lowest cost range from the Tandem Collection and a great cost effective option with 15 stunning laminates to choose from: includes worktops, breakfast bars, upstands and splashbacks.