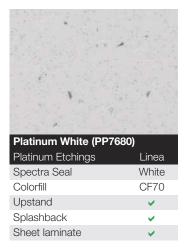

| CARL COTTON  |
|--------------|
|              |
| Price Band A |
| Cream        |
| CF205        |
| <b>~</b>     |
| <b>~</b>     |
| <b>~</b>     |
|              |

| Pearl White    |              |
|----------------|--------------|
| Satin          | Price Band A |
| Spectra Seal   | White        |
| Colorfill      | CF70         |
| Upstand        | <b>~</b>     |
| Splashback     | ×            |
| Sheet laminate | <b>~</b>     |