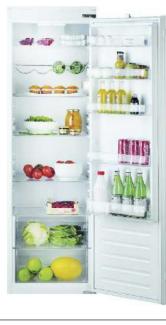

| Black             |                      |
|-------------------|----------------------|
| U999 ST89         |                      |
| Spectra Seal      | Black                |
| Colorfill         | CF145                |
| Upstand           | <b>~</b>             |
| Splashback        | <ul> <li></li> </ul> |
| Additional edging | <ul> <li></li> </ul> |
|                   |                      |