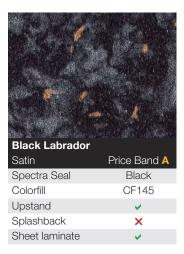

ading edge of TC30 worktops and both long edges of TC30 breakfast bars\* have classic, gently curved edges

TC30 is the lowest cost range from the Tandem Collection and a great cost effective option with 15 stunning laminates to choose from: includes worktops, breakfast bars, upstands and splashbacks.

#### Tandem Curved Edge Availability

| Worktop:       | 3000 x 600 x 30mm |
|----------------|-------------------|
| Breakfast Bar: | 3000 x 900 x 30mm |
| Upstand:       | 3000 x 100 x 18mm |
| Splashback:    | 3000 x 1200 x 8mm |

\*Breakfast bars are sometimes called island units or peninsula units. All these descriptions refer to the same product.



For a copy of our **NEW** Tandem collection brochure call **0121 561 4245** or email your request to **sales@blackheathproducts.co.uk** 







30mm Curved Edge

#### TANDEM 30MM CURVED EDGE WORKTOPS

Slimline Curved Edge The 30mm thickness of TC30 is in tune with the current kitchen design trend for thinner worktops.

The leading edge of TC30 worktops and both long edges of TC30 breakfast bars\* have classic, gently

TC30 is the lowest cost range from the Tandem Collection.

Seamless Look

curved edges.

Low Cost

### TANJEM

| <b>Taurus Black</b><br>Satin | Price Band A |
|------------------------------|--------------|
| Spectra Seal                 | Black        |
| Colorfill                    | CF145        |
| Upstand                      | ¥            |
| Splashback                   | <b>~</b>     |
| Sheet laminate               |              |



| Matt           |