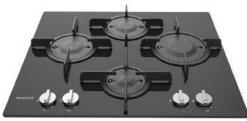

| Black             |                      |
|-------------------|----------------------|
| U999 ST89         |                      |
| Spectra Seal      | Black                |
| Colorfill         | CF145                |
| Upstand           | <b>~</b>             |
| Splashback        | <ul> <li></li> </ul> |
| Additional edging | <ul> <li></li> </ul> |
|                   |                      |