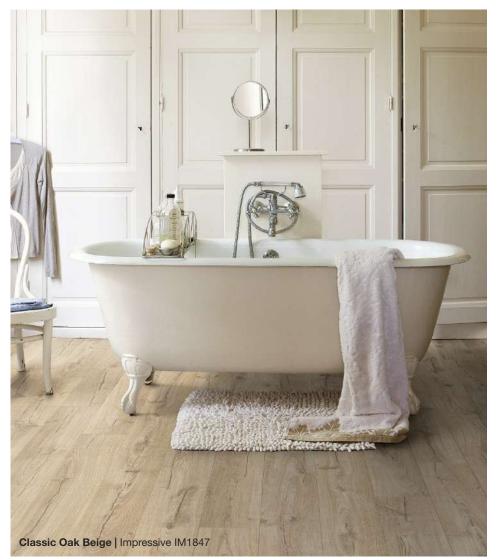

ffers you great choice and value.

Our flooring accessories will help you make light work of installation, finishing and maintenance.





152

# Quick-Step® Impressive

Quick-Step<sup>®</sup> Impressive a whole new gereration of laminate floors. Water-resistant floors that look and feel more natural than ever before. Impressive comes in a wide range of 16 designs at a plank thickness of 8mm.

A 12mm plank thickness is also available in the Impressive Ultra range, contact us for further details.

### Prices can be found on page 158









blackheath





White Planks Impressive IM1859



Soft Oak Light Impressive IM1854



Concrete Wood Light Grey Impressive IM1861







Saw Cut Oak Beige Impressive IM1857



White Varnished Oak Impressive IM3105



Classic Oak Beige Impressive IM1847





Sandblasted Oak Natural Impressive IM1853



Natural Pine Impressive IM1860









### Accessories We have a range

of innovative installation and finishing accessories to complete your Quick-Step® laminate floor.

See page 158

| Impressive 8mm  |                     |
|-----------------|---------------------|
| Plank length    | 1380mm              |
| Plank width     | 190mm               |
| Plank thickness | 8mm                 |
| Pack coverage   | 1.835m <sup>2</sup> |



**Classic Oak Natural** Impressive IM1848



Soft Oak Natural Impressive IM1855



Natural Varnished Oak Impressive IM3106

# HYDROSEAL WATER-**REPELLENT COATING**



Our new Impressive range comes complete with a HydroSeal water-repellent coating on the bevels, making it the





Scraped Oak Grey Brown Impre