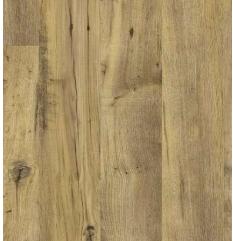

# Tandem 30mm Curved Edge Worktops

**Natural Blocked Beech** 

#### Tandem 30mm Curved Edge Worktops Exclusive to Blackheath Products

The slimline 30mm thickness is in tune with the current kitchen design trend for thinner worktops, with the leading edge of TC30 worktops and both long edges of TC30 breakfast bars\* have classic, gently curved edges

TC30 is the lowest cost range from the Tandem Collection and a great cost effective option with 15 stunning laminates to choose from: includes worktops, breakfast bars, upstands and splashbacks.