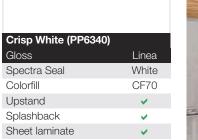

| CARL COTTON  |
|--------------|
|              |
| Price Band A |
| Cream        |
| CF205        |
| <b>~</b>     |
| <b>~</b>     |
| <b>~</b>     |
|              |

| Pearl White    |              |
|----------------|--------------|
| Satin          | Price Band A |
| Spectra Seal   | White        |
| Colorfill      | CF70         |
| Upstand        | <b>~</b>     |
| Splashback     | ×            |
| Sheet laminate | <b>~</b>     |