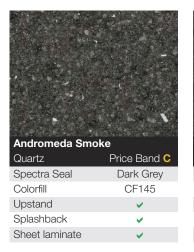

### TANJEM

| <b>Taurus Black</b><br>Satin | Price Band A |
|------------------------------|--------------|
| Spectra Seal                 | Black        |
| Colorfill                    | CF145        |
| Upstand                      | ¥            |
| Splashback                   | <b>~</b>     |
| Sheet laminate               |              |