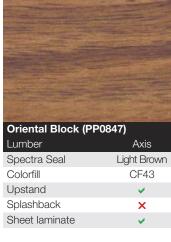

rlet Oak (PP63 | -          |
|-------------------|------------|
| Puregrain         | Axis       |
| Spectra Seal      | Dark Brown |
| Colorfill         | CF261      |
| Upstand           | <b>~</b>   |
| Splashback        | ×          |
| Sheet laminate    | <b>v</b>   |

| Wenge Butcher B                     |                                            |
|-------------------------------------|--------------------------------------------|
| Lumber                              | <b>lock (PP6965)</b><br>Axis<br>Dark Brown |
|                                     | Axis                                       |
| Lumber<br>Spectra Seal              | Axis<br>Dark Brown                         |
| Lumber<br>Spectra Seal<br>Colorfill | Axis<br>Dark Brown                         |



Axiom







| the second se