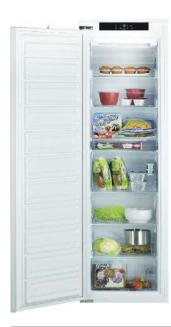

| Black             |                      |
|-------------------|----------------------|
| U999 ST89         |                      |
| Spectra Seal      | Black                |
| Colorfill         | CF145                |
| Upstand           | <b>~</b>             |
| Splashback        | <ul> <li></li> </ul> |
| Additional edging | <ul> <li></li> </ul> |
|                   |                      |