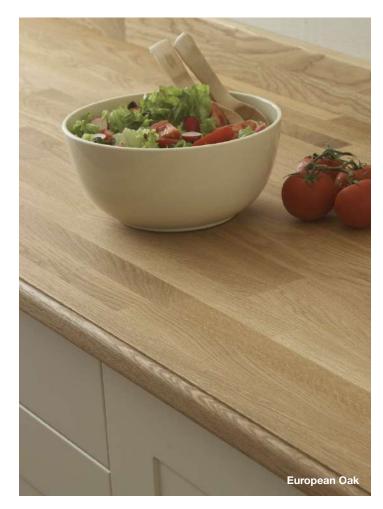

f wood is manufactured from a sustainable source, assured by our source of supply FSC accreditation.
- The work surfaces are un-oiled and pre-sanded to a 180 grit for a finer finish
- The profile is a square cut design that can be left for a contemporary look or shaped to your own design.
- Staves are hand selected into complementary colour and grain patterns to create a beautiful and unique surface.
- Wrapped in polythene and heavy duty cardboard for extra protection during transportation.
- Proven natural antibacterial properties, unlike many synthetic surfaces and is completely non-toxic.





We recommend preserving oil to maintain your Spectra Solid-Wood work surfaces. The oil not only makes your surface resistant to water damage but gives it a richer, darker finish.

blackheath









Solid-Wood





| Spectra Solid-Wood Range   | Price code | Price (RRP) |
|----------------------------|------------|-------------|
| Worktops: Rustic Oak       |            |             |
| 3000 x 650 x 30mm          | 40.99.621  | £211.64     |
| 3000 x 900 x 30mm          | 40.91.271  | £286.98     |
| 3000 x 650 x 40mm          | 40.61.661  | £276.94     |
| 3000 x 900 x 40mm          | 40.44.622  | £377.39     |
| Worktops: Rustic Beech     |            |             |
| 3000 x 650 x 30mm          | 40.76.49   | £157.78     |
| 3000 x 900 x 30mm          | 40.98.621  | £211.48     |
| 3000 x 650 x 40mm          | 40.95.221  | £204.32     |
| 3000 x 900 x 40mm          | 40.55.561  | £275.91     |
| Worktops: European Oak     |            |             |
| 2000 x 650 x 40mm