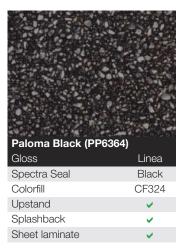

|  |













Paloma Dark Grey (PP6366)

Honed Linea Spectra Seal Dark Grey Colorfill CF318 Upstand Splashback V Sheet laminate

| t. 0121 561 4245 f. 0800 634 011 | 3 e. sales@blackheathproducts.co.uk | www.blackheathproducts |
|----------------------------------|-------------------------------------|------------------------|
|----------------------------------|-------------------------------------|------------------------|





### Axiom<sup>®</sup> Feature Splashbacks

can be found on pages 25-26





| and the second                     |                          |
|------------------------------------|--------------------------|
| LA RA                              |                          |
|                                    | -                        |
| A STATE