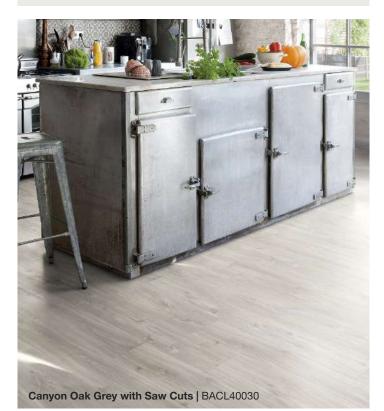

2   | £39.37      |
| Quick-step cleaning kit                                         | 35.33.41   | £22.05      |
| Quick-step cleanmop head                                        | 35.00.50   | £7.70       |
| Quick-step cleaner 750ml                                        | 35.79.40   | £7.64       |
|                                                                 |            |             |

# Quick-Step® Livyn Balance Click

Quick-Step® offers two new Livyn collections, each with unique designs: Balance, which comes in planks, and Ambient which has a tile format. Each of these floors radiates its own mood thanks to the real life details, beautiful surface structure and fascinating colour variations. The collection boasts twenty different looks.

### Prices can be found on page 167















Canyon Oak Light with Saw Cuts BACL40128



Velvet Oak Light BACL40157



QUICK-STEP

Canyon Oak Beige BACL40038



Silk Oak Light BACL40052



Canyon Oak Grey with Saw Cuts BACL40030



Velvet Oak Beige BACL40158





Canyon Oak Light Brown with Saw Cuts BACL40031



Victorian Oak Natural BACL40156



Drift Oak Beige BACL40018





Cottage Oak Natural BACL40025



Vintage Chestnut Natural BACL40029







Select Oak Light BACL40032



Canyon Oak Natural BACL40039



Silk Oak Warm Natural BACL40130









Classic Oak Natural BACL40023



Select Oak Natural BACL40033



Canyon Oak Brown BACL40127



Velvet Oak Light BACL40159



Canyon Oak Dark Brown with Saw Cuts BACL40059



Silk Oak Dark Grey BACL40060



For more information please refer to the latest version of the Quic