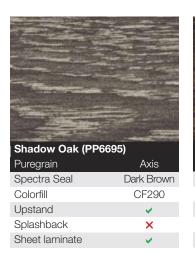

|
| Splashback     | <ul> <li>Image: A set of the set of the</li></ul> |

blackheath

Sheet laminate





Axiom<sup>®</sup> Prices can be found on page 26





| Scarlet Oak (PP63 | -          |
|-------------------|------------|
| Puregrain         | Axis       |
| Spectra Seal      | Dark Brown |
| Colorfill         | CF261      |
| Upstand           | <b>~</b>   |
| Splashback        | ×          |
| Sheet laminate    | <b>v</b>   |

| Wenge Butcher B                     |                                            |
|-------------------------------------|--------------------------------------------|
| Lumber                              | <b>lock (PP6965)</b><br>Axis<br>Dark Brown |
|                                     | Axis                                       |
| Lumber<br>Spectra Seal              | Axis<br>Dark Brown                         |
| Lumber<br>Spectra Seal<br>Colorfill | Axis<br>Dark Brown                         |



Axio