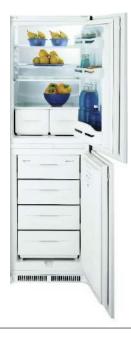

| Black             |                      |
|-------------------|----------------------|
| U999 ST89         |                      |
| Spectra Seal      | Black                |
| Colorfill         | CF145                |
| Upstand           | <b>~</b>             |
| Splashback        | <ul> <li></li> </ul> |
| Additional edging | <ul> <li></li> </ul> |
|                   |                      |