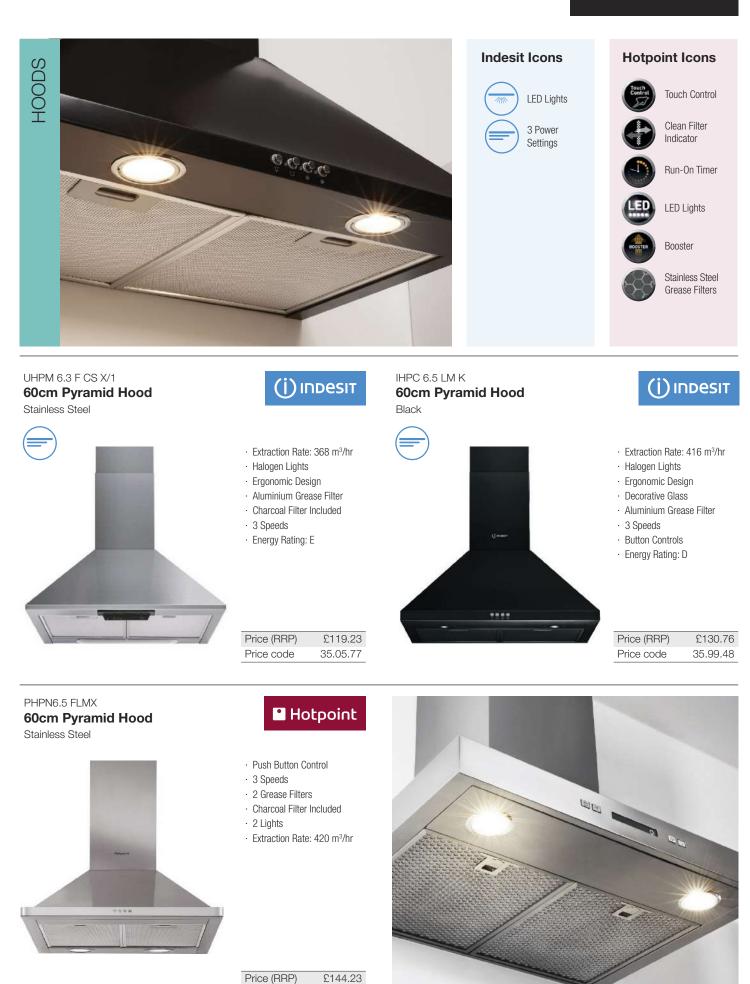

as on Glass Hob Black Glass



- · 1 Rapid Burner
- · 2 Semi-Rapid Burners
- · 1 Auxiliary Burner

PR 752 W/I(BK)

75cm Gas On Glass Hob

| Enamelled Pan Supports |             |           |
|------------------------|-------------|-----------|
| Flame Failure Device   | Price (RRP) | £269.23   |
| · LPG Convertible      | Price code  | 35.00.571 |

FTGHG 641 D/H (BK) Direct Flame 60cm Gas On Glass Hob Black Glass



- · 4 Gas Burners: 1 Rapid,
- 2 Semi-Rapid,
- 1 Standard
- · Direct Flame Technology
- Cast Iron Pan Supports
- · Auto Ignition



blackheath

Hotpoint

Price (RRP) Price code £451.92 35.57.392





- · 1 High Power Flame
- · 1 Rapid Burner
- · 2 Semi-Rapid Burners
- · 1 Auxiliary Burner
- $\cdot\,$  Enamelled Pan Supports
- · Flame Failure Device
- · LPG Convertible





130



35.57.39

Price code



Prices shown are subject to VAT at the current rate. For conditions of sale please refer to the last page of this brochure.







| IHGC 6.4 AM X<br>60cm Curved Glass Hood<br>Stainless Steel