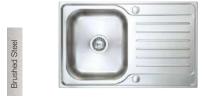

OME SINGLE LEVER MIXER TAP



| SINK AND MIXER TAP PACK             |                 |  |
|-------------------------------------|-----------------|--|
| Mersey                              | One & half bowl |  |
| Stainless Steel                     | Inset           |  |
| Price (RRP)                         | £109.36         |  |
| Price code                          | 40.26.56        |  |
| Reversible                          |                 |  |
| Main bowl depth                     | 155mm           |  |
| Half bowl depth                     | 80mm            |  |
| Minimum cabinet size                | 600mm           |  |
| External dimensions                 | 965 x 500mm     |  |
| SUPPLIED BOXED, WITH WASTE FITTINGS |                 |  |

AND CHROME SINGLE LEVER MIXER TAP





| Don                  | Single bowl |
|----------------------|-------------|
| Stainless Steel      | Inset       |
| Price (RRP)          | £126.77     |
| Price code           | 40.60.67    |
| Reversible           |             |
| Main bowl depth      | 200mm       |
| Minimum cabinet size | 450mm       |
| External dimensions  | 800 x 500mm |

# SUPPLIED WITH WASTE, HYGIENIC OVERFLOW AND FITTING CLIPS



| Eden                 | Single bowl  |
|----------------------|--------------|
| Stainless Steel      | Inset        |
| Price (RRP)          | £131.18      |
| Price code           | 40.17.87     |
| Reversible           |              |
| Main bowl depth      | 200mm        |
| Minimum cabinet size | 600mm        |
| External dimensions  | 1000 x 500mm |
|                      |