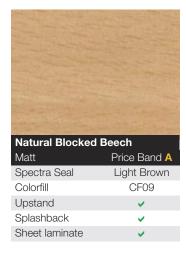

|
| Sheet laminate | <ul> <li>Image: A second s</li></ul> |





| CARL COTTON  |
|--------------|
|              |
| Price Band A |
| Cream        |
| CF205        |
| <b>~</b>     |
| <b>~</b>     |
| <b>~</b>     |
|              |



| Pearl White    |              |
|----------------|--------------|
| Satin          | Price Band A |
| Spectra Seal   | White        |
| Colorfill      | CF70         |
| Upstand        | <b>~</b>     |
| Splashback     | ×            |
| Sheet laminate | <b>~</b>     |





|                                              | -