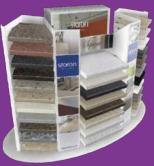

#### **Worksurface Display Options**

In conjunction with various manufacturers, Blackheath Products have produced this attractive range of point of sale display stands and other marketing materials. Please note stand dimensions are shown below as width x height x depth.

> Spectra Curved Edge Worktop Display Stand 600 x 1580 x 600mm

£200.00

'Pay-back' criteria:

Purchase 40 or more Spectra of the display purchase for full reimbursement of stands cost.

Spectra Curved-Edge I Stone Spark