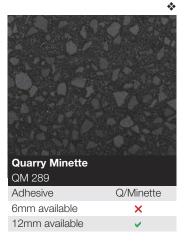

|



| Quarry Oyster  |          |
|----------------|----------|
| TO 310         |          |
| Adhesive       | Pearl    |
| 6mm available  | ×        |
| 12mm available | <b>~</b> |
|                |          |













Each Staron installation will have a **15-Year Limited Warranty**, provided it is fabricated and installed by a certified Staron installer. Subject to terms and conditions.

For more information contact the Blackheath Products sales office on **0121 561 4245** or email **sales@blackheathproducts.co.uk** 

Solid Surfaces

\*Darker colours in the Staron range are more delicate than lighter colours and require a greater level of care. These colours will not be covered by the 15-year warranty for use in domestic kitchens.

# staron



Approved Fabricators Please contact the sales office on 0121 561 4245 or email sales@blackheathproducts.co.uk for a local approved fabricator.









| Tempest Silvercloud<br>FS 122 |                      |
|-------------------------------|---------