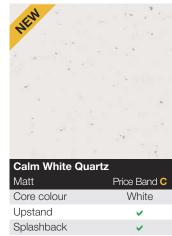

|



V

Upstand

Splashback

| NEW          | 1.                    |
|--------------|-----------------------|
|              |                       |
|              |                       |
|              | <ul> <li>•</li> </ul> |
|              |                       |
| * ·          |                       |
| Storm Quartz |                       |
| Matt         | Price Band C          |
| Core colour  | Dark Grey             |
| Upstand      | ✓                     |
| Splashback   | <b>v</b>              |
|              |                       |

A



| 3050 x 950 x 12mm Breakfast Bar         44           Splashbacks – Price Band A         4           3050 x 650 x 12mm         44           3050 x 950 x 12mm         44           Upstand – Price Band A         44           3050 x 950 x 12mm         44           Upstand – Price Band A         44           3050 x 95 x 12mm         44           3050 x 650 x 12mm         44 | 0.58.471<br>0.60.523<br>0.58.471<br>0.60.523<br>40.50.93 | £291.42<br>£541.77<br>£291.42<br>£541.77 |
|-------------------------------------------------------------------------------------------------------------------------------------------------------------------------------------------------------------------------------------------------------------------------------------------------------------------------------