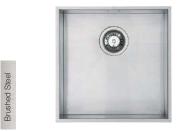

this range of bowls is manufactured from 1mm medical grade 304 brushed steel. Reflecting the exacting standards found across the River collection, the underside of the sink is finished with a special sound and heat reducing coating.



Brushed Steel







| Aire                      | Half bowl        |
|---------------------------|------------------|
| Stainless Steel           | Inset/Undermount |
| Price (RRP)               | £159.24          |
| Price code                | 40.55.59         |
| Non reversible            |                  |
| Main bowl depth           | 140mm            |
| Minimum cabinet size      | 250mm            |
| Bowl dimensions           | 210 x 430mm      |
| Waste disposal compatible |                  |

SUPPLIED COMPLETE WITH WASTE AND HYGIENIC OVERFLOW



| Ure                       | Single bowl      |
|---------------------------|------------------|
| Stainless Steel           | Inset/Undermount |
| Price (RRP)               | £232.73          |
| Price code                | 40.46.931        |
| Non reversible            |                  |
| Main bowl depth           | 200mm            |
| Minimum cabinet size      | 450mm            |
| Bowl dimensions           | 430 x 430mm      |
| Waste disposal compatible |                  |
|                           |                  |

HYGIENIC OVERFLOW



| Dee                       | Single bowl      |
|---------------------------|------------------|
| Stainless Steel           | Inset/Undermount |
| Price (RRP)               | £257.24          |
| Price code                | 40.43.451