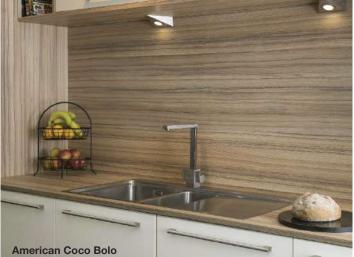

|  |  |
| Spectra Seal       | Clear                |  |  |
| Colorfill          | CF026                |  |  |
| Upstand            | <b>~</b>             |  |  |
| Splashback         | <ul> <li></li> </ul> |  |  |
| Sheet laminate     | <b>~</b>             |  |  |







| Natural Oak       |              |
|-------------------|--------------|
| Natural Oak       |              |
| Wood              | Price Band 🗛 |
|                   | Lists Days   |
| Spectra Seal      | Light Brown  |
| Colorfill         | CF123        |
|                   |              |
| Upstand           |              |
|                   |              |
| Splashback        | ✓            |
| Sheet laminate    | <b>1</b>     |
| on loor lanninato | •            |
|                   |              |



| Spectra Square-Edge Range                   | Price code          | Price (RRP) |
|---------------------------------------------|---------------------|-------------|
| Worktops: Price Band A – Matt / Satin / Sto | one / Wood/Nature   |             |
| 4050 x 650 x 22mm                           | 40.47.921           | £216.24     |
| 4050 x 900 x 22mm                           | 40.43.202           | £337.23     |
| 2020 x 900 x 22mm                           | 40.43.211           | £187.24     |
| 4050 x 650 x 40mm                           | 40.47.141           | £236.24     |
| 4050 x 900 x 40mm                           | 40.99.902           | £349.98     |
| 2020 x 900 x 40mm                           | 40.43.811           | £197.24     |
| 4050 x 360 x 22mm