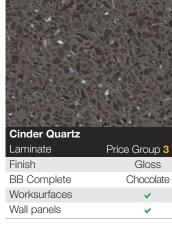

|  |
| Wall panels         | <ul> <li>Image: A set of the set of the</li></ul> |  |



| Grey Paladina |                      |
|---------------|----------------------|
| Laminate      | Price Group 3        |
| Finish        | Glaze                |
| BB Complete   | Pewter Grey          |
| Worksurfaces  | ×                    |
| Wall panels   | <ul> <li></li> </ul> |



**15 Year Guarantee** Nuance products are guaranteed for 15 years. Please refer to the latest Bushboard Nuance brochure for full details.













| Laminate     | Price Group 2        |
|--------------|----------------------|
| Finish       | Riven                |
| BB Complete  | Silver Grey          |
| Worksurfaces | <b>~</b>             |
| Wall panels  | <ul> <li></li> </ul> |











Nuance Prices can be found on page 76







### BUSHBOARD NUANCE BATHROOM SURFACES

# B nuance



| Alabastel    |