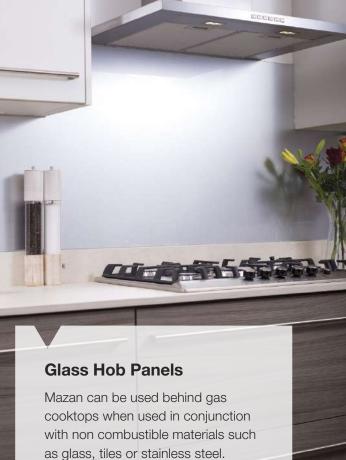

|





Mazan Warranty

Mazan has a 10 year limited warranty. Please contact our sales office for full warranty details.









Mazan Prices can be found on page 70





| French Taupe |       |
|--------------|-------|
| Solid Colour |       |
| Finish       | Solid |
| Price Group  | 1     |
| Wall Panels  | ~     |





blackheath

| Whipped Cream |