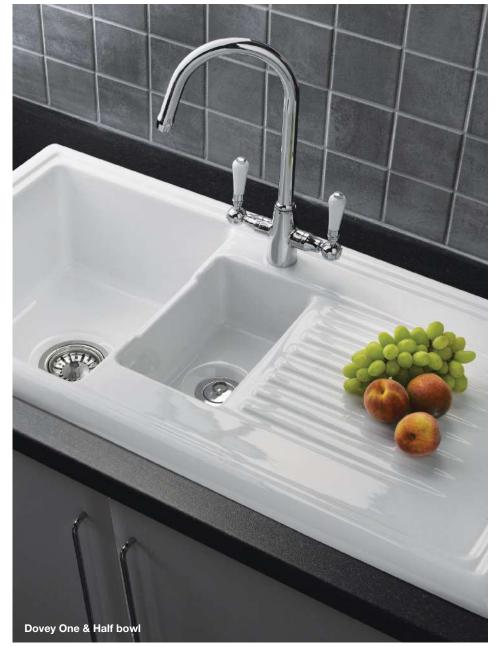

s                               | 545 x 440mm |
| Minimum cabinet size                              | 600mm       |
| Half bowl depth                                   | 120mm       |
| Main bowl depth                                   | 176mm       |
| LH main bowl only                                 |             |
| Price code                                        | 40.18.551   |



| Ashburn              | Single bowl  |
|----------------------|--------------|
| Ceramic              | Inset        |
| Price (RRP)          | £208.25      |
| Price code           | 40.59.421    |
| Reversible           |              |
| Main bowl depth      | 235mm        |
| Minimum cabinet size | 600mm        |
| External dimensions  | 1015 x 525mm |

SUPPLIED WITH WASTE AND CHROME FINISH OVERFLOW





| Webburn                                           | One & half bowl |
|---------------------------------------------------|-----------------|
| Ceramic                                           | Inset           |
| Price (RRP)                                       | £218.04         |
| Price code                                        | 40.38.031       |
| Reversible                                        |                 |
| Main bowl depth                                   | 223mm           |
| Half bowl depth                                   | 165mm           |
| Minimum cabinet size                              | 600mm           |
| External dimensions                               | 1010 x 525mm    |
| SUPPLIED WITH WASTE AND<br>CHROME FINISH OVERFLOW |                 |



|