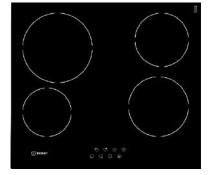

| Black             |                      |
|-------------------|----------------------|
| U999 ST89         |                      |
| Spectra Seal      | Black                |
| Colorfill         | CF145                |
| Upstand           | <b>~</b>             |
| Splashback        | <ul> <li></li> </ul> |
| Additional edging | <ul> <li></li> </ul> |
|                   |                      |