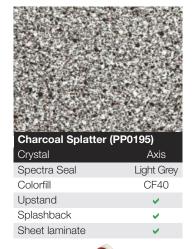

ensity chipboard manufactured to EN312 part 3 P2 grade.
- · The front edge is sealed against moisture ingress with an injected hot melt wax.
- The rear edge of the worktop is sealed against moisture ingress with an injected hot melt wax.
- Worktop and 1.8m edging strip packaged in heavy duty polythene wrap to help avoid transit damage.





FIRAGOLD













Platinum Graphite (PP7681)

Linea

Dark Grey

CF20

~

/

Axis

Platinum Etchings

Spectra Seal

Colorfill

Upstand

Matte 58

Splashback

Sheet laminate



Axiom

Worktop prices also include one free cut<sup>†</sup> across the width if required, making transportation easier.

Please allow for a 25mm spoilage when specifying the exact position of the cut.

<sup>†</sup> Only available on Crystal and Matte textures worksurfaces









Samples

Axiom<sup>®</sup> laminate swatches can be requested via our 24 hour fax line 0191 258 2719, by calling 0191 259 3478 or alternatively email your request to samples.uk@formica.com

s.co.uk



| Midnight Stone (PP6280) |