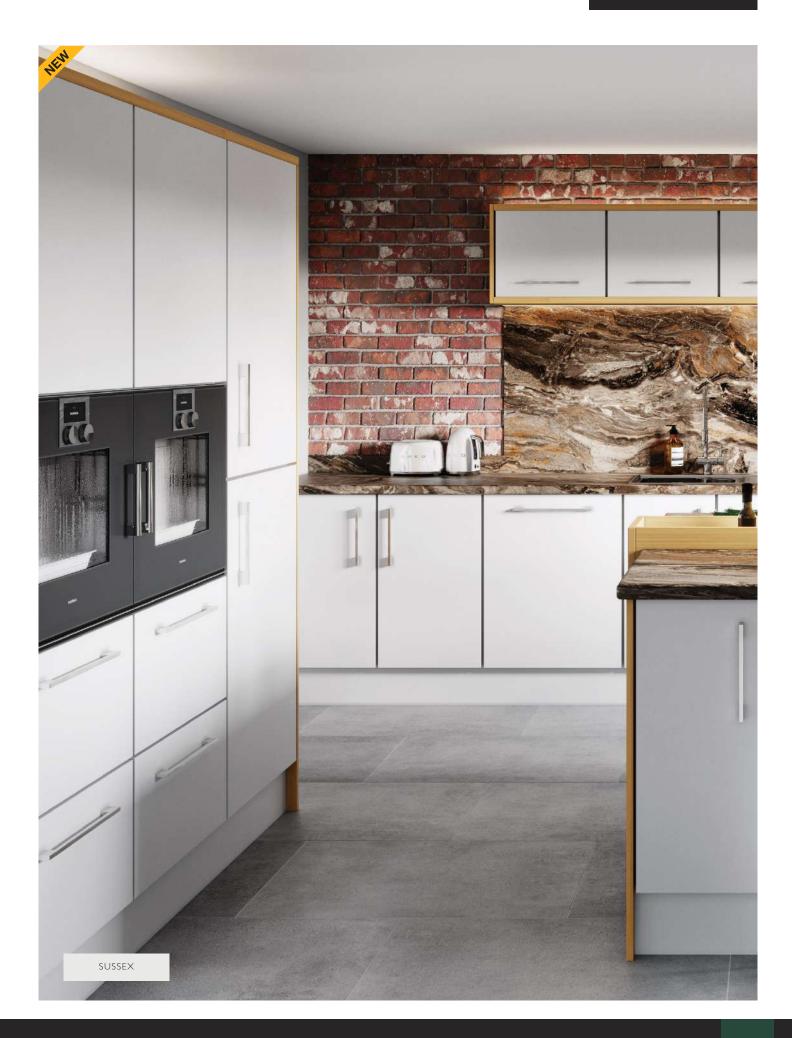

# Curved Edge Worktops

# A new worksurface is the crowning glory of any kitchen.

At Blackheath Products we have hundreds to choose from as well as several different edge profiles and countless upstands, splashbacks and accessories.

So, if you are looking for a durable, everyday worktop we have an enormous variety to suit all tastes and budgets.

We stock well-known brands such as Egger, Axiom, as well as our exclusive Tandem, and Spectra ranges.