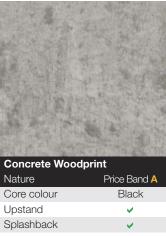

|              |



More Spectra Slim-Edge over the page...





All Slim-Edge décors are 12mm thick









**Grey Shuttered Concrete** 











| Matt        | Price Band B