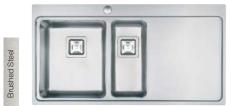

| Inset       |
| Price (RRP)              | £259.86     |
| Price code               | 40.29.551   |
| LH or RH drainer options |             |
| Main bowl depth          | 206mm       |
| Minimum cabinet size     | 450mm       |
| External dimensions      | 800 x 520mm |

### SUPPLIED WITH WASTE, HYGIENIC OVERFLOW AND FITTING CLIPS



| Ock                      | Single bowl  |
|--------------------------|--------------|
| Stainless Steel          | Inset        |
| Price (RRP)              | £282.67      |
| Price code               | 40.06.961    |
| LH or RH drainer options |              |
| Main bowl depth          | 216mm        |
| Minimum cabinet size     | 600mm        |
| External dimensions      | 1000 x 520mm |

SUPPLIED WITH WASTE, HYGIENIC OVERFLOW AND FITTING CLIPS





| Slea                                                        | One & half bowl |
|-------------------------------------------------------------|-----------------|
| Stainless Steel                                             | Inset           |
| Price (RRP)                                                 | £309.58         |
| Price code                                                  | 40.57.581       |
| LH or RH drainer options                                    |                 |
| Main bowl depth                                             | 206mm           |
| Half bowl depth                                             | 120mm           |
| Minimum cabinet size                                        | 600mm           |
| External dimensions