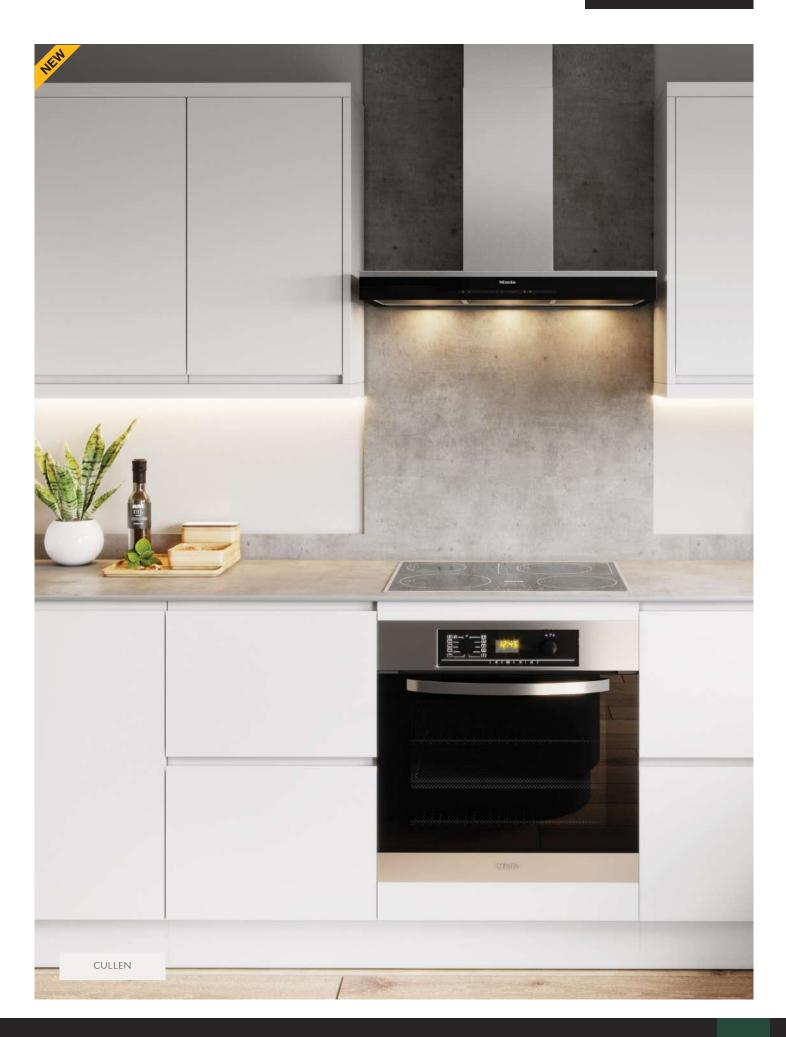

@blackheathproducts.co.uk





18mm MDF slab door with matching edging. Laminated supergloss surface with a matching matt colour reverse. Laminated and edged with PUR adhesive system giving the highest heat and moisture resistance available.





88







18mm MDF slab door with matching edging. Laminated supermatt surface with a matching matt colour reverse. Laminated and edged with PUR adhesive system giving the highest heat and moisture resistance available.







90





91



22mm MDF J profile handle door. Polyester painted high gloss finish.









# CONTEMPORARY SUPERMATT



22mm MFC J profile handle door. Laminated PET Supermatt foil with fingerprint free finish. Laminated and edged with a PUR adhesive system giving the highest heat and moisture resistance available.





94







Classic five-piece Vinyl Shaker design with a traditional recessed centre panel. 22mm thick door with a 120mm wide frame and a 6mm centre panel finished with a 2mm chamfered edge all with an ultra-modern, ultra-strong and ultra-sustainable MDF core.







OPENHOUSE HERITAGE – OAKGRAIN

# **Display Discount**

Display discounts are available. Please see your local Blackheath area sales manager for further details. If you don't have an account with us please call **0121 561 4245** and we will send you an account application form.

# TRADEBULLETIN

Check out our promotional offers in our Trade Bulletin, available every quarter.



River Collection I Tay Stainless Steel Sink with Vechte Mixer Tap



# Sinks and Taps

# Everything but the kitchen sink? Not at Blackheath Products.

We off