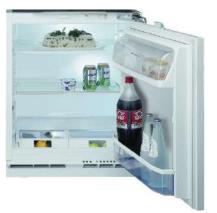

| Black             |                      |
|-------------------|----------------------|
| U999 ST89         |                      |
| Spectra Seal      | Black                |
| Colorfill         | CF145                |
| Upstand           | <b>~</b>             |
| Splashback        | <ul> <li></li> </ul> |
| Additional edging | <ul> <li></li> </ul> |
|                   |                      |