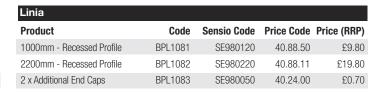

--------------|---------|-------------|------------|-------------|
| Product                         | Code    | Sensio Code | Price Code | Price (RRP) |
| 1000mm - Angled Profile         | BPL1088 | SE982120    | 40.28.50   | £9.70       |
| 2200mm - Angled Profile         | BPL1089 | SE982220    | 40.63.21   | £20.60      |
| Additional End Cap Set          | BPL1090 | SE983050    | 40.84.00   | £0.80       |
| Additional Mounting Bracket Set | BPL1091 | SE984050    | 40.84.00   | £0.80       |

## Linia

### Recessed Aluminium Profile

- $\cdot\,$  Mounting brackets and end caps supplied with each profile
- $\cdot\,$  Angled to spread evenly diffused light
- · 16mm x 16mm
- · 10mm inner channel
- $\cdot\,$  Silver finished end caps
- $\cdot \,$  Opal PC cover to diffuse the LED points



### Fino

Surface Mounted Aluminium Profile

- End caps and mounting brackets
   supplied with each profile
- Perfect for use inside cabinets, larders or wardrobes
- · Streamlined finish
- · Flexible and easy to install
- · Streamlined finish



| Fino                                |         |             |            |             |
|-------------------------------------|---------|-------------|------------|-------------|
| Product                             | Code    | Sensio Code | Price Code | Price (RRP) |
| 1000mm - Surface Mounted Profile    | BPL1084 | SE981120    | 40.46.50   | £9.40       |
| 2200mm - Surface Mounted Profile    | BPL1085 | SE981220    | 40.26.01   | £17.70      |
| 2 x Additional End Caps             | BPL1086 | SE982050    | 40.24.00   | £0.70       |
| 2 x