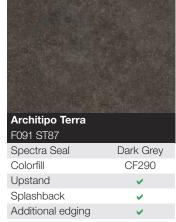

### TANJEM

| <b>Taurus Black</b><br>Satin | Price Band A |
|------------------------------|--------------|
| Spectra Seal                 | Black        |
| Colorfill                    | CF145        |
| Upstand                      | ¥            |
| Splashback                   | <b>~</b>     |
| Sheet laminate               |              |