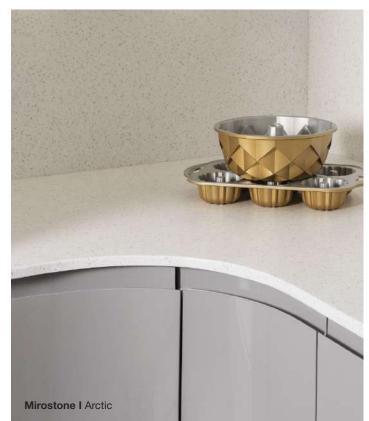

| 40.56.70   | £12.75      |
| Aluminium Heat Reflective Tape – 45m x 50mm | 40.06.90   | £15.99      |
| Denatured Alcohol – 250ml                   | 40.01.50   | £8.50       |
| Denatured Alcohol – 1 Litre                 | 40.34.60   | £10.71      |
| Spare Mixer Tip – 50ml Cartridge            | 40.15.00   | £0.85       |
| Spare Mixer Tip – 250ml Cartridge           | 40.20.10   | £1.70       |
| Care and Maintenance Kit                    | 40.03.51   | £25.50      |
| Installation Kit                            | 40.55.03   | £50.92      |
| Jointing Lamellos - Clear Plastic           | 40.95.00   | £0.99       |
| Solid Surface Sink Fixings (pack of 20)     | 40.30.30   | £5.05       |
| Worktop Support Bar 1200mm                  | 40.45.03   | £50.90      |



**>** blackheath

# mirostone



# staron

# Staron Solid Surfacing



Staron offer a sophisticated solid surface range, suitable for both residential and commercial use.

An environmentally safe blend of natural minerals, acrylic polymer and pigments, Staron is a visually striking and hygienically safe surface on which to prepare food. Perfect for kitchens and certified NSF-51 food-safe, Staron is 100% waterproof, which also makes it ideal for any wet areas around the home.

The all round versatility of Staron makes it the ideal material for those seeking to create their own style. Its homogenous composition means that colours and decors are solid throughout the material and not just skin deep!

This opens the way for exciting profiles, motifs and drainer grooves to be incorporated into