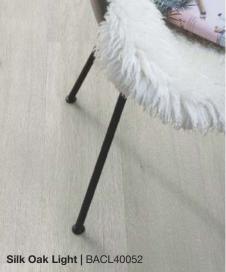

£39.37      |
| Quick-step cleaning kit                                         | 35.33.41   | £22.05      |
| Quick-step cleanmop head                                        | 35.00.50   | £7.70       |
| Quick-step cleaner 750ml                                        | 35.79.40   | £7.64       |
|                                                                 |            |             |

# Quick-Step® Livyn Balance Click

Quick-Step® offers two new Livyn collections, each with unique designs: Balance, which comes in planks, and Ambient which has a tile format. Each of these floors radiates its own mood thanks to the real life details, beautiful surface structure and fascinating colour variations. The collection boasts twenty different looks.

### Prices can be found on page 167















Canyon Oak Light with Saw Cuts BACL40128



Velvet Oak Light BACL40157



QUICK-STEP

Canyon Oak Beige BACL40038



Silk Oak Light BACL40052



Canyon Oak Grey with Saw Cuts BACL40030



Velvet Oak Beige BACL40158





Canyon Oak Light Brown with Saw Cuts BACL40031



Victorian Oak Natural BACL40156



Drift Oak Beige BACL40018





Cottage Oak Natural BACL40025



Vintage Chestnut Natural BACL40029







Select Oak Light BACL40032



Canyon Oak Natural BACL40039



Silk Oak Warm Natural BACL40130









Classic Oak Natural BACL40023



Select Oak Natural BACL40033



Canyon Oak Brown BACL40127



Velvet Oak Light BACL40159



Canyon Oak Dark Brown with Saw Cuts BACL40059



Silk Oak Dark Grey BACL40060



For more information please refer to the latest version of the Quick-Step