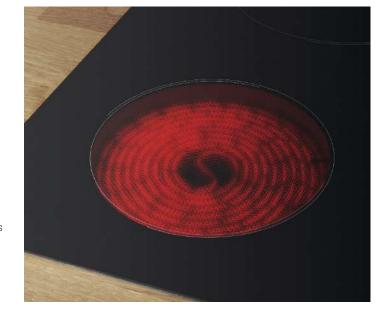

- Plate Warming Function
- · Easy-Clean Enamel Interior
- · Grill Power: 1600 Watts
- · Microwave power: 750 Watts
- Capacity: 22 Litres
- · Depth: 320mm

| Price (RRP) | £308.64   |
|-------------|-----------|
| Price code  | 35.26.002 |



RI 161 C **60cm Ceramic Hob** Black Glass / Frameless





### ť

- · 4 Radiant Cooking Zones
- · Touch Control
- · 9 Power Levels
- · Child Lock
- · Timer

HR 612 CH 60cm Ceramic Hob Black Glass / Frameless







- · 9 Power Levels
- · Touch Control
- · Double Ring Zone
- · Child Lock
- · Residual Heat Indicators



| Price (RRP) | £326.92   |
|-------------|-----------|
| Price code  | 35.05.212 |



- · 9 Power Levels
- Touch Control
- · Oval Double Zone
- · Double Ring Zone
- · 4 Individual Timers
- · Bevelled Edging
- · Residual Heat Indicators













#### VIA 640 O C 60cm Induction Hob Black Glass / Frameless



### (İ) INDESIT

- · 4 Induction Cooking Zones
- · Maxi Cooking
- · Touch Control
- · 9 Power Levels
- Timer
- · 4 Residual Heat Indicators
- Child Lock

Price (RRP)

Price code

#### CIA 640 C **60cm Induction Hob** Black Glass / Frameless



### Hotpoint



- · Touch Control
- · 4 x Boosters
- · 4 Individual Timers
- 4 Zone On Indicator Lights Child Lock

| Price (RRP) | £317.31   |
|-------------|-----------|
| Price code  | 35.52.602 |

#### CID 740 B **70cm Induction Hob** Black Glass





£298.08

35.57.391



- $\cdot\,$  Touch Control
- $\cdot$  4 x Boosters
- · 4 Individual Timers
- Direct Zone Control
- · 4 Zone On Indicator Lights
- Child Lock
  Bevelled Edging

 Price (RRP)
 £346.15

 Price code
 35.00.5