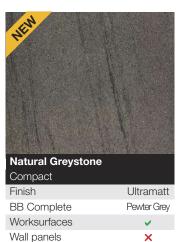

|
| Wall panels  |               |



х

1200mm only



Original Capital Brick I Designer

| White Lightning Fossil |               |
|------------------------|---------------|
| Designer               | Price Group 3 |
| Finish                 | Roccia        |
| BB Complete            | Silver Grey   |
| Worksurfaces           | ×             |
| Wall panels            | <i>.</i>      |



# I sizes.

Prices shown are subject to VAT at the current rate. For conditions of sale please refer to the last page of this brochure.

Price Group 3

Shell

Silver Grey

×

1200mm only

Worksurfaces

Wall panels

# BB nuance

Urban Stone I Compact



E.

Nuance vanity décors offer a range of worksurfaces in a compact 12mm depth.

Compact Vanity Worksurface Availability 3000 x 360 x 12mm











|                                           | D: 1       | D: (DDD)    |
|-------------------------------------------|------------|-------------|
| Nuance Range                              | Price code | Price (RRP) |
| Price Group 1                             | 40 70 504  | 0000.05     |
| 2420 x 1200 x 11mm PF panel               | 40.73.521  | £208.95     |
| 2420 x 580 x 11mm feature panel           | 40.92.07   | £117.15     |
| 2420 x 160 x 11mm finishing panel         | 40.41.53   | £58.57      |
| 2420 x 1200 x 11mm T&G panel              | 40.73.521  | £208.95     |
| 2420 x 600 x 11mm T&G panel               | 40.34.46   | £107.38     |
| 3050 x 360 x 28mm worksurface             | 40.24.54   | £75.70      |
| 3050 x 600 x 28mm worksurface             | 40.19.85   | £98.1