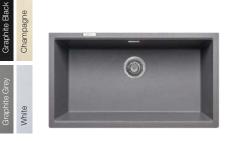

---------|
| Granite                                                     | Inset /Undermount |
| Price (RRP)                                                 | £224.43           |
| Price code                                                  | 40.66.431         |
| L/H only                                                    |                   |
| Main bowl depth                                             | 200mm             |
| Half bowl depth                                             | 140mm             |
| Minimum cabinet size                                        | 600mm             |
| External dimensions                                         | 555 x 460mm       |
| SUPPLIED WITH WASTE, HYGIENIC<br>OVERFLOW AND FITTING CLIPS |                   |

Severn One & Half Bowl I White



| Thames               | Single bowl     |
|----------------------|-----------------|
| Granite              | Undermount Only |
| Price (RRP)          | £233.40         |
| Price code           | 40.40.041       |
| Non Reversible       |                 |
| Main bowl depth      | 220mm           |
| Minimum cabinet size | 800mm           |
| External dimensions  | 744 x 434mm     |

#### SUPPLIED WITH WASTE, HYGIENIC OVERFLOW AND FITTING CLIPS





#### **Ceramic Sinks**

Always in fashion, forever in demand. Our individually handcrafted ceramic sinks have a fireclay finish with a hardwearing, non-porous surface that provides excellent resistance to household chemicals and detergents. So, whether your kitchen is traditional or contemporary, thanks to the wide number of styles available