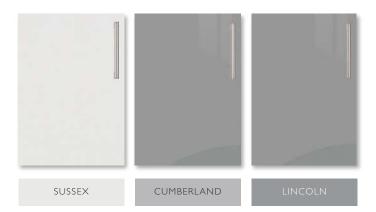

| Price Band A |
|--------------|
| Black        |
| CF145        |
| <b>~</b>     |
| <b>~</b>     |
| <b>~</b>     |
|              |

| Black Sirius   |              |
|----------------|--------------|
| Sirius         | Price Band C |
| Spectra Seal   | Black        |
| Colorfill      | CF145        |
| Upstand        | <b>~</b>     |
| Splashback     | <b>~</b>     |
| Sheet laminate | <b>~</b>     |