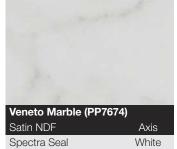

|
| Sheet laminate        | <ul> <li>Image: A second s</li></ul> |



| Imperial White (PP | 6281)      |
|--------------------|------------|
| Lustre             | Axis       |
| Spectra Seal       | Light Grey |
| Colorfill          | CF08       |
| Upstand            | <b>~</b>   |
| Splashback         | <b>~</b>   |
| Sheet laminate     | <b>~</b>   |
|                    |            |



| Veneto Marble (PP7674) |