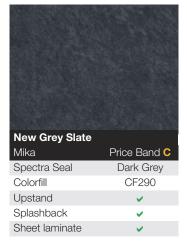

nd <b>C</b>              |
|                                    | Price Band <b>C</b><br>Dark Grey |
| Glaze                              |                                  |
| Glaze<br>Spectra Seal              | Dark Grey                        |
| Glaze<br>Spectra Seal<br>Colorfill | Dark Grey                        |

Price Band C

Dark Grey

CF290

~

~

Price Band A

Light Grey

CF47

V

Natural Limestone

Stone

Colorfill

Upstand

Spectra Seal

Splashback

Sheet laminate



| Stone Spark    |              |
|----------------|--------------|
| Quartz         | Price Band C |
| Spectra Seal   | Clear        |
| Colorfill      | CF256        |
| Upstand        | <b>~</b>     |
| Splashback     | <b>~</b>     |
| Sheet laminate | <b>~</b>     |
|                |              |











| <b>Grey Shuttered C</b> | oncrete      |
|-------------------------|--------------|
| Stone                   | Price Band 🗛 |
| Spectra Seal            | Light Grey   |
| Colorfill               | CF259        |
| Upstand                 | <b>~</b>     |
| Splashback              | <b>v</b>     |
|                         | •            |



| t. 0121 561 4245 f. 0800 634 0113 e. sales@blackheathproducts.co.uk www.blackh |
|--------------------------------------------------------------------------------|
|--------------------------------------------------------------------------------|





4

Sheet laminate





| Italian Granite                    |                       |
|------------------------------------|-----------------------|
| <b>Italian Granite</b><br>Glaze    | Price B