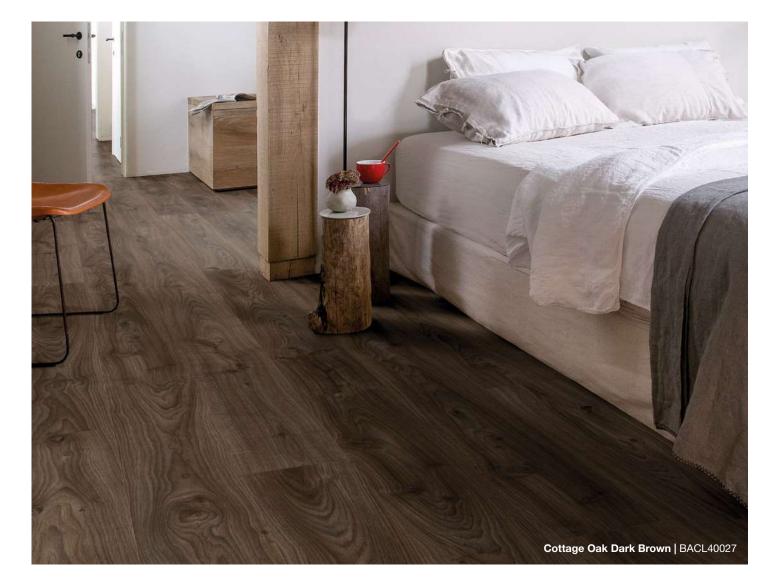

assic Oak Natural BACL40023



Select Oak Natural BACL40033



Canyon Oak Brown BACL40127



Velvet Oak Light BACL40159



Canyon Oak Dark Brown with Saw Cuts BACL40059



Silk Oak Dark Grey BACL40060



For more information please refer to the latest version of the Quick-Step® Livyn flooring retail brochure.







Velvet Oak Brown BACL40160



Cottage Oak Dark Brown BACL40027



Accessories

We have a range of innovative installation and finishing accessories to complete your Quick-Step® Livyn floor.

See page 167

| Livyn Balance Click |                     |
|---------------------|---------------------|
| Plank length        | 1251mm              |
| Plank width         | 187mm               |
| Plank thickness     | 4.5mm               |
| Pack coverage       | 2.105m <sup>2</sup> |



# Quick-Step® Livyn Ambient Click





Marble Carrara White AMCL40136



Accessories We have a range of innovative installation and finishing accessories to complete your Quick-Step<sup>®</sup> Livyn floor. See page 167

| Livyn Ambient Click |                    |
|---------------------|--------------------|
| Plank length        | 1300mm             |
| Plank width         | 320mm              |
| Plank thickness     | 4.5mm              |
| Pack coverage       | 2.08m <sup>2</sup> |



Cream Travertin AMCL40046



Grey Slate AMCL40034



Light Grey Travertin AMCL40047



Black Slate AMCL40035







Minimal Taupe AMCL40141



Vibrant Sand AMCL40137



Vibrant Medium Grey AMCL40138





Minimal Medium Grey AMCL40140



t. 0121 561 4245 f. 0800 634 0113 e. sales@blackheathproducts.co.uk