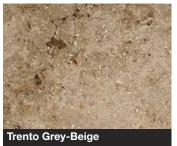

00 x 670 x 40mm 4100 x 920 x 40mm 3000 x 120 x 18mm 3000 x 1200 x 8mm



Egger<sup>®</sup> Prices can be found on page 18

| Premium White     | 38mm     |
|-------------------|----------|
| W1000 ST89        |          |
| Spectra Seal      | White    |
| Colorfill         | CF081    |
| Upstand           | <b>~</b> |
| Splashback        | <b>~</b> |
| Additional edging | <b>~</b> |





40mm Curved Edge

Pegasus Anthracite

#### EGGER





Splashback

Additional edging



V

~

| Cashmere          |            |
|-------------------|------------|
| U702 ST89         |            |
| Spectra Seal      | Light Grey |
| Colorfill         | CF213      |
| Upstand           | <b>~</b>   |
| Splashback        | <b>~</b>   |
| Additional edging | <b>~</b>   |





More Egger® over the page...



| F133 ST82    |