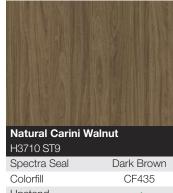

--------------------------------------|-------------------|------------|
| Colorfill CF086<br>Upstand<br>Splashback                                            | H1486 ST36        |            |
| Upstand v<br>Splashback v                                                           | Spectra Seal      | Light Grey |
| Splashback 🗸                                                                        | Colorfill         | CF086      |
| 1                                                                                   | Upstand           | <b>~</b>   |
| Additional edging 🗸                                                                 | Splashback        | <b>~</b>   |
|                                                                                     | Additional edging | <b>~</b>   |



| H3/10/319         |            |
|-------------------|------------|
| Spectra Seal      | Dark Brown |
| Colorfill         | CF435      |
| Upstand           | <b>~</b>   |
| Splashback        | <b>~</b>   |
| Additional edging | ¥          |
|                   |            |

| Mali Wenge        |            |
|-------------------|------------|
| H3058 ST22        |            |
| Spectra Seal      | Dark Brown |
| Colorfill         | CF290      |
| Upstand           | ¥          |
| Splashback        | <b>~</b>   |
| Additional edging | <b>V</b>   |



|                    | Egg<br>Wo         |
|--------------------|-------------------|
|                    | 205               |
| no Pine            | 410               |
| ) ST36             | 410               |
| ra Seal Dark Brow