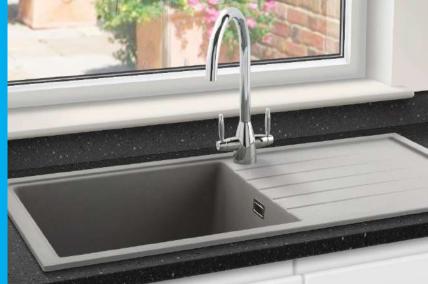

| Single bowl |
|----------------------|-------------|
| Stainless Steel      | Undermount  |
| Price (RRP)          | £174.97     |
| Price code           | 40.89.401   |
| Large deep bowl      |             |
| Main bowl depth      | 200mm       |
| Minimum cabinet size | 600mm       |
| Bowl dimensions      | 530 x 450mm |
|                      |             |

SUPPLIED WITH WASTE AND HYGIENIC OVERFLOW

120



# **Granite Inset Sinks**

Create a real statement of intent with our granite inset sinks. Available in a range of five stylish tones, every sink is primarily manufactured with natural quartz for optimal durability, colourfastness and resistance to heat and stains.

They also include exceptional anti-bacterial properties, providing you with both style and safety in the kitchen.







| Winster              | Single bowl |
|----------------------|-------------|
| Granite              | Inset       |
| Price (RRP)          | £178.88     |
| Price code           | 40.33.701   |
| Reversible           |             |
| Main bowl depth      | 205mm       |
| Minimum cabinet size | 450mm       |
| External dimensions  | 860 x 500mm |

### SUPPLIED WITH WASTE, HYGIENIC OVERFLOW AND FITTING CLIPS



| Lymington            | Single bowl  |
|----------------------|--------------|
| Granite              | Inset        |
| Price (RRP)          | £188.85      |
| Price code           | 40.13.311    |
| Reversible           |              |
| Main bowl depth      | 220mm        |
| Minimum cabinet size | 600mm        |
| External dimensions  | 1000 x 500mm |

SUPPLIED WITH WAS