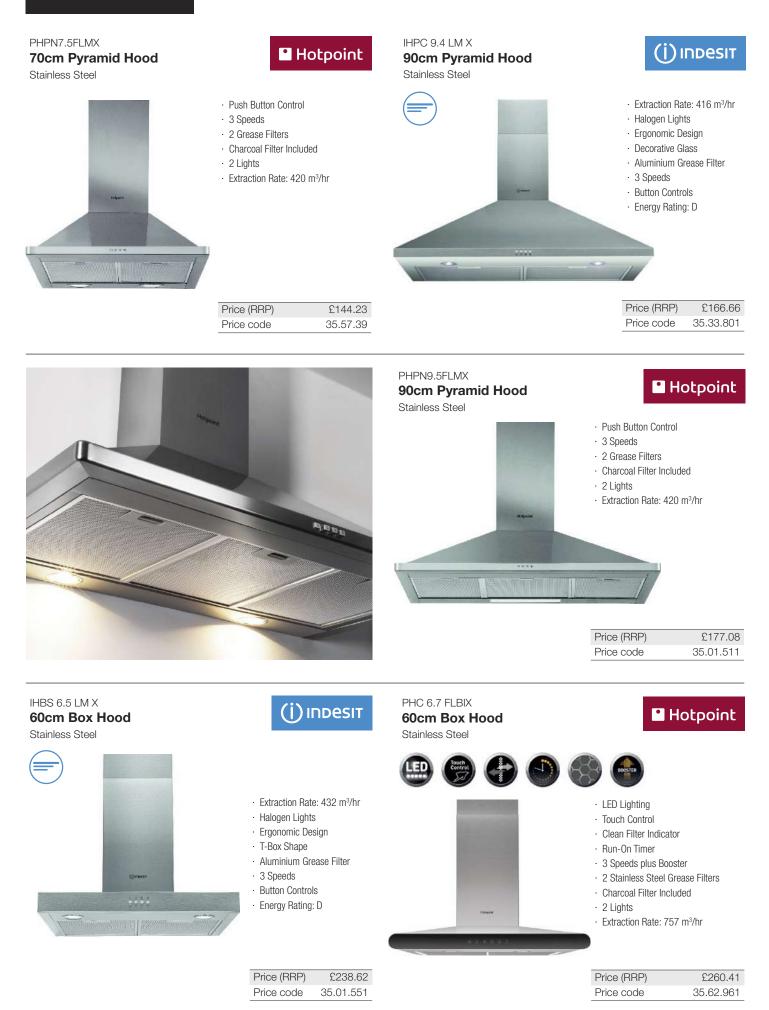

ass



- · 1 Rapid Burner
- · 2 Semi-Rapid Burners
- · 1 Auxiliary Burner

PR 752 W/I(BK)

75cm Gas On Glass Hob

| Enamelled Pan Supports |             |           |
|------------------------|-------------|-----------|
| Flame Failure Device   | Price (RRP) | £269.23   |
| · LPG Convertible      | Price code  | 35.00.571 |

FTGHG 641 D/H (BK) Direct Flame 60cm Gas On Glass Hob Black Glass



- · 4 Gas Burners: 1 Rapid,
- 2 Semi-Rapid,
- 1 Standard
- · Direct Flame Technology
- Cast Iron Pan Supports
- · Auto Ignition



blackheath

Hotpoint

Price (RRP) Price code £451.92 35.57.392





- · 1 High Power Flame
- · 1 Rapid Burner
- · 2 Semi-Rapid Burners
- · 1 Auxiliary Burner
- $\cdot\,$  Enamelled Pan Supports
- · Flame Failure Device
- · LPG Convertible





130



35.57.39

Price code



Prices shown are subject to VAT at the current rate. For conditions of sale please refer to the last page of this brochure.







| IHGC 6.4 AM X<br>60cm Curved Glass Hood<br>Stainless Steel