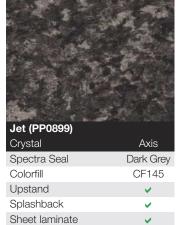

|  |













Paloma Dark Grey (PP6366)

Honed Linea Spectra Seal Dark Grey Colorfill CF318 Upstand Splashback V Sheet laminate

| t. 0121 561 4245 f. 0800 634 011 | 3 e. sales@blackheathproducts.co.uk | www.blackheathproducts |
|----------------------------------|-------------------------------------|------------------------|
|----------------------------------|-------------------------------------|------------------------|





### Axiom<sup>®</sup> Feature Splashbacks

can be found on pages 25-26





| and the second                     |                          |
|------------------------------------|--------------------------|
| LA RA                              |                          |
|                                    | -                        |
| A STATE