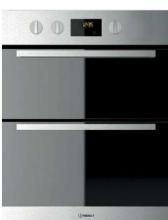

| Black             |                      |
|-------------------|----------------------|
| U999 ST89         |                      |
| Spectra Seal      | Black                |
| Colorfill         | CF145                |
| Upstand           | <b>~</b>             |
| Splashback        | <ul> <li></li> </ul> |
| Additional edging | <ul> <li></li> </ul> |
|                   |                      |