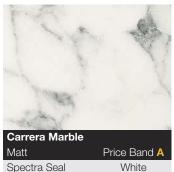

|
| Sheet laminate  | <ul> <li>Image: A second s</li></ul> |



| Spectra Seal   | White    |
|----------------|----------|
| Colorfill      | CF69     |
| Upstand        | <b>~</b> |
| Splashback     | <b>~</b> |
| Sheet laminate | <b>~</b> |

|                           | · . · · ·    |
|---------------------------|--------------|
|                           |              |
|                           |              |
| Andromeda Burg            |              |
| Quartz                    | Drice Dand C |
| Quuitz                    | Price Band C |
| Spectra Seal              | Clear        |
|                           |              |
| Spectra Seal              | Clear        |
| Spectra Seal<br>Colorfill | Clear        |



| Wood           | Price Band 🗛 |
|----------------|--------------|
| Spectra Seal   | Dark Brown   |
| Colorfill