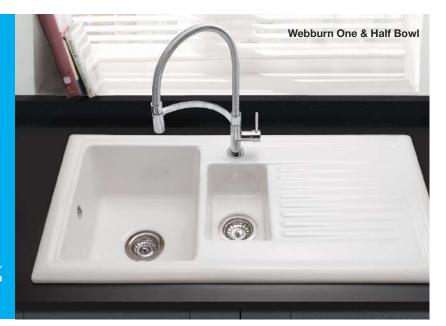

------------|-----------------|
| Granite              | Undermount Only |
| Price (RRP)          | £233.40         |
| Price code           | 40.40.041       |
| Non Reversible       |                 |
| Main bowl depth      | 220mm           |
| Minimum cabinet size | 800mm           |
| External dimensions  | 744 x 434mm     |

#### SUPPLIED WITH WASTE, HYGIENIC OVERFLOW AND FITTING CLIPS





#### **Ceramic Sinks**

Always in fashion, forever in demand. Our individually handcrafted ceramic sinks have a fireclay finish with a hardwearing, non-porous surface that provides excellent resistance to household chemicals and detergents. So, whether your kitchen is traditional or contemporary, thanks to the wide number of styles available you're sure to find one that feels perfectly at home.







| Lagan                | Single bowl      |
|----------------------|------------------|
| Ceramic              | Inset/Undermount |
| Price (RRP)          | £183.74          |
| Price code           | 40.42.011        |
| Reversible           |                  |
| Main bowl depth      | 250mm            |
| Minimum cabinet size | 600mm            |
| External dimensions  | 595 x 455mm      |

#### SUPPLIED WITH WASTE AND CHROME FINISH OVERFLOW



| Bailey               | Single bowl      |
|----------------------|------------------|
| Ceramic              | Inset/Undermount |
| Price (RRP)          | £232.74          |
| Price code           | 40.56.931        |
| Non Reversible       |                  |
| Main bowl depth      | 220mm            |
| Minimum cabinet size | 600mm