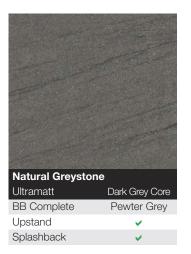

### TANJEM

| <b>Taurus Black</b><br>Satin | Price Band A |
|------------------------------|--------------|
| Spectra Seal                 | Black        |
| Colorfill                    | CF145        |
| Upstand                      | ¥            |
| Splashback                   | <b>~</b>     |
| Sheet laminate               |              |