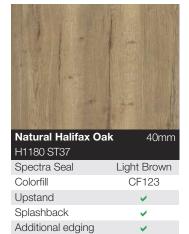

|



Ceramic Anthracite





| Tobacco Gladstone | <b>e Oak</b> 40mr