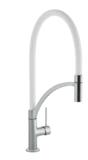

ck        | £162.78   |
| Price code            | 40.76.79  |
| Brushed Steel / Black | £172.79   |
| Price code            | 40.76.301 |
| Height                | 479mm     |
| Reach                 | 230mm     |
| Spout height          | 202mm     |
| Operating pressure    | 0.7 bar   |

| H               |
|-----------------|
| one Pull Out    |
| gle lever mixer |
|                 |

| Garone Pull Out      |           |
|----------------------|-----------|
| Single lever mixer   |           |
| Chrome / Grey        | £162.78   |
| Price code           | 40.76.79  |
| Brushed Steel / Grey | £172.79   |
| Price code           | 40.76.301 |
| Height               | 479mm     |
| Reach                | 230mm     |
| Spout height         | 202mm     |
| Operating pressure   | 0.7 bar   |



| Mures Pull Out        |           |
|-----------------------|-----------|
| Single lever mixer    |           |
| Chrome / White        | £162.78   |
| Price code            | 40.76.79  |
| Brushed Steel / White | £172.79   |
| Price code            | 40.76.301 |
| Height                | 479mm     |
| Reach                 | 230mm     |
| Spout height          | 202mm     |
|                       |           |





| n lever mixer      |          |
|--------------------|----------|
| ome / Black        | £122.85  |
| e code             | 40.17.37 |
| shed Steel / Black | £129.94  |
| e code             | 40.69.77 |
| ght                | 375mm    |
| ch                 | 225mm    |

t. 0121 561 4245 f. 0800 634 0113 e. sales@blackheathproducts.co.uk www.blackheathproducts.co.uk



##