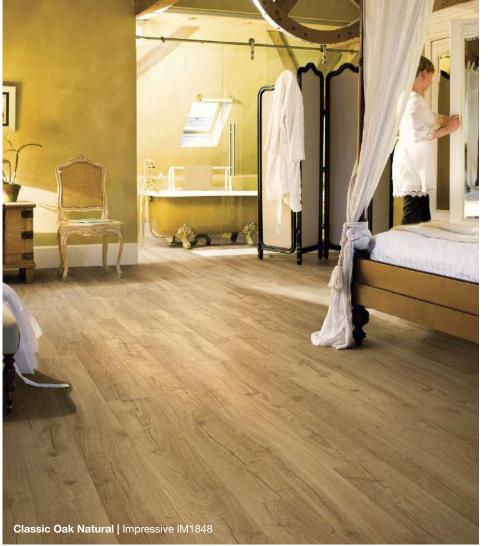

work of installation, finishing and maintenance.





152

# Quick-Step® Impressive

Quick-Step<sup>®</sup> Impressive a whole new gereration of laminate floors. Water-resistant floors that look and feel more natural than ever before. Impressive comes in a wide range of 16 designs at a plank thickness of 8mm.

A 12mm plank thickness is also available in the Impressive Ultra range, contact us for further details.

### Prices can be found on page 158









blackheath





White Planks Impressive IM1859



Soft Oak Light Impressive IM1854



Concrete Wood Light Grey Impressive IM1861







Saw Cut Oak Beige Impressive IM1857



White Varnished Oak Impressive IM3105



Classic Oak Beige Impressive IM1847





Sandblasted Oak Natural Impressive IM1853



Natural Pine Impressive IM1860









### Accessories We have a range

of innovative installation and finishing accessories to complete your Quick-Step® laminate floor.

See page 158

| Impressive 8mm  |                     |
|-----------------|---------------------|
| Plank length    | 1380mm              |
| Plank width     | 190mm               |
| Plank thickness | 8mm                 |
| Pack coverage   | 1.835m <sup>2</sup> |



**Classic Oak Natural** Impressive IM1848



Soft Oak Natural Impressive IM1855



Natural Varnished Oak Impressive IM3106

# HYDROSEAL WATER-**REPELLENT COATING**



Our new Impressive range comes complete with a HydroSeal water-repellent coating on the bevels, making it the





Scraped Oak Grey Brown Impressive IM1850



Soft Oak Medium Impressive IM1856



Saw Cut Oak Grey Impressive IM18