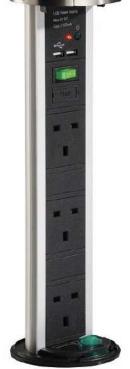

ror | BPL1109 | SE30696C0.1 | 40.15.69   | £160.85     |

## SCINSIO<sup>®</sup> furniture lighting solutions

# Pull Up Sockets

### SensioPod

Bluetooth Pull up Socket with 2 x USB



- Multi-functional product: power, Bluetooth audio and USB
- $\cdot\,$  Two USB ports integrated to charge USB devices
- $\cdot\,$  Slim profile with aluminium casing
- · IP54 rated with in-built water channels
- · Quick-release catch for secure closing
- Neon green control switch to stop appliance being left on to save energy



Code

BPL1143



NEW

£167.64

SensioPod+ Pull Up Socket with 2 x USB



- Die cast metal top in choice of 3 finishes: Chrome, Black Nickel and Stainless Steel
- $\cdot\,$  Two USB ports integrated to charge USB devices
- $\cdot\,$  Maximum allowance across both ports is 2100mA





| SensioPod+                       |         |             |            |             |
|----------------------------------|---------|-------------|------------|-------------|
| Product                          | Code    | Sensio Code | Price Code | Price (RRP) |
| Pull Up Socket - Chrome          | BPL1116 | SE80050CH   | 40.23.07   | £117.20     |
| Pull Up Socket - Black Nickel    | BPL1117 | SE80050GM   | 40.23.07   | £117.20     |
| Pull Up Socket - Stainless Steel | BPL1118 | SE80050SS   | 40.23.07   | £117.20     |

# Rechargeable Battery Cabinet Light

SE890920

Sensio Code Price Code Price (RRP)

40.85.001

### Magnum

SensioPod

Bluetooth Pull Up Socket

Product

LED Rechargeable Battery Light



- · LED Technology for long service life
- · Cost effective solution (no electrica