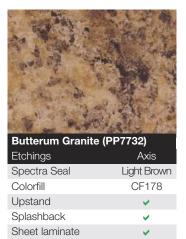

---|
| LA RA                              |                          |
|                                    | -                        |
| A STATE                            |                          |
| Carlos and                         | 10 A. 19 A. 19           |
|                                    | ALC: NO. OF ALC: NO. OF  |
|                                    |                          |
| Jamocha Granite                    |                          |
| Jamocha Granite<br>Gloss           | <b>(PP7734)</b><br>Linea |
|                                    |                          |
| Gloss                              | Linea                    |
| Gloss<br>Spectra Seal              | Linea<br>Dark Brown      |
| Gloss<br>Spectra Seal<br>Colorfill | Linea<br>Dark Brown      |





| Butterum Granite (P | P7732)      |
|---------------------|-------------|
| Gloss               | Linea       |
| Spectra Seal        | Light Brown |
| Colorfill           | CF178       |
| Upstand             | ¥           |
| Splashback          | <b>~</b>    |
| Sheet laminate      | <b>~</b>    |





Splashback

Sheet laminate





| Terra Grafite (PP7675) |            |  |
|------------------------|------------|--|
| Satin NDF              | Axis       |  |
| Spectra Seal           | Dark Brown |  |
| Colorfill              | CF13       |  |
| Upstand                | <b>~</b>   |  |
| Splashback             | <b>~</b>   |  |
| Sheet laminate         | <b>~</b>   |  |



| Etching        | Axis                 |
|----------------|----------------------|
| Spectra Seal   | Cream