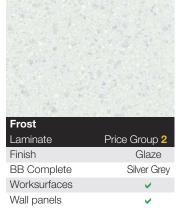

### TANJEM

| <b>Taurus Black</b><br>Satin | Price Band A |
|------------------------------|--------------|
| Spectra Seal                 | Black        |
| Colorfill                    | CF145        |
| Upstand                      | ¥            |
| Splashback                   | <b>~</b>     |
| Sheet laminate               |              |