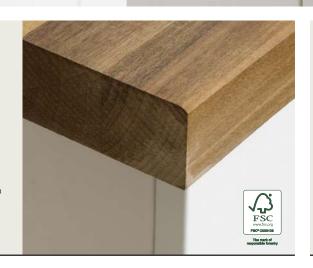

ber surfaces look better the longer you have them.

For Spectra Solid-Wood size availability, please refer to the price grid on the opposite page.

European Walnut

### Specification

- Each species of wood is manufactured from a sustainable source, assured by our source of supply FSC accreditation.
- The work surfaces are un-oiled and pre-sanded to a 180 grit for a finer finish
- The profile is a square cut design that can be left for a contemporary look or shaped to your own design.
- Staves are hand selected into complementary colour and grain patterns to create a beautiful and unique surface.
- Wrapped in polythene and heavy duty cardboard for extra protection during transportation.
- Proven natural antibacterial properties, unlike many synthetic surfaces and is completely non-toxic.





We recommend preserving oil to maintain your Spectra Solid-Wood work surfaces. The oil not only makes your surface resistant to water damage but gives it a richer, darker finish.

blackheath









Solid-Wood





| Spectra Solid-Wood Range   | Price code | Price (RRP) |
|----------------------------|------------|-------------|
| Worktops: Rustic Oak       |            |             |
| 3000 x 650 x 30mm          | 40.99.621  | £211.64     |
| 3000 x 900 x 30mm          | 40.91.271  | £286.98     |
| 3000 x 650 x 40mm          | 40.61.661  | £276.94     |
| 3000 x 900 x 40mm          | 40.44.622  | £377.39     |
| Worktops: Rustic Beech     |            |             |
| 3000 x 650 x 30mm          | 40.76.49   | £157.78     |
| 3000 x 900 x 30mm          | 40.98.621  | £211.48     |