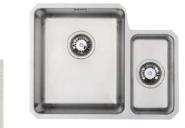

60mm     |
| SUPPLIED WITH WASTE AND |                 |





| Derwent                                      | One & half bowl |
|----------------------------------------------|-----------------|
| Stainless Steel                              | Undermount      |
| Price (RRP)                                  | £152.94         |
| Price code                                   | 40.77.19        |
| LH or RH options                             |                 |
| Main bowl depth                              | 185mm           |
| Half bowl depth                              | 110mm           |
| Minimum cabinet size                         | 600mm           |
| Bowl dimensions                              | 594 x 460mm     |
| SUPPLIED WITH WASTE AND<br>HYGIENIC OVERFLOW |                 |



| Colne                                        | One & half bowl |
|----------------------------------------------|-----------------|
| Stainless Steel                              | Undermount      |
| Price (RRP)                                  | £239.58         |
| Price code                                   | 40.57.341       |
| LH or RH options                             |                 |
| Main bowl depth                              | 190mm           |
| Half bowl depth                              | 120mm           |
| Minimum cabinet size                         | 600mm           |
| Bowl dimensions                              | 580 x 450mm     |
| SUPPLIED WITH WASTE AND<br>HYGIENIC OVERFLOW |                 |

| Brett                   | One & half bowl |
|-------------