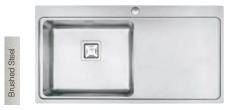

Inset         |
| Price (RRP)          | £68.67        |
| Price code           | 40.02.14      |
| Round drainer        |               |
| Drainer depth        | 50mm          |
| Minimum cabinet size | 500mm         |
| External diameter    | 440mm         |
|                      |               |

### SUPPLIED WITH WASTE AND FITTING CLIPS



| Tyne                     | Single bowl |
|--------------------------|-------------|
| Stainless Steel          | Inset       |
| Price (RRP)              | £259.86     |
| Price code               | 40.29.551   |
| LH or RH drainer options |             |
| Main bowl depth          | 206mm       |
| Minimum cabinet size     | 450mm       |
| External dimensions      | 800 x 520mm |

### SUPPLIED WITH WASTE, HYGIENIC OVERFLOW AND FITTING CLIPS



| Ock                      | Single bowl  |
|--------------------------|--------------|
| Stainless Steel          | Inset        |
| Price (RRP)              | £282.67      |
| Price code               | 40.06.961    |
| LH or RH drainer options |              |
| Main bowl depth          | 216mm        |
| Minimum cabinet size     | 600mm        |
| External dimensions      | 1000 x 520mm |

SUPPLIED WITH WASTE, HYGIENIC OVERFLOW AND FITTING CLIPS





| Slea                                                        | One & half bowl |
|-------------------------------------------------------------|-----------------|
| Stainless Steel                                             | Inset           |
| Price (RRP)                                                 | £309.58         |
| Price cod