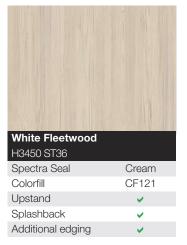

e     |                      |
|-------------------|----------------------|
| F040 ST82         |                      |
| Spectra Seal      | Dark Grey            |
| Colorfill         | CF319                |
| Upstand           | <b>~</b>             |
| Splashback        | <ul> <li></li> </ul> |
| Additional edging | <b>~</b>             |
|                   |                      |

| Black             |                      |
|-------------------|----------------------|
| U999 ST89         |                      |
| Spectra Seal      | Black                |
| Colorfill         | CF145                |
| Upstand           | <b>~</b>             |
| Splashback        | <ul> <li></li> </ul> |
| Additional edging | <ul> <li></li> </ul> |
|                   |                      |





















| A REAL PROPERTY AND A REAL | CONTRACTOR OF THE OWNER OF THE OWNER