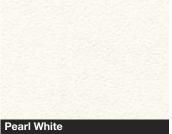

| CARL COTTON  |
|--------------|
|              |
| Price Band A |
| Cream        |
| CF205        |
| <b>~</b>     |
| <b>~</b>     |
| <b>~</b>     |
|              |

| Pearl White    |              |
|----------------|--------------|
| Satin          | Price Band A |
| Spectra Seal   | White        |
| Colorfill      | CF70         |
| Upstand        | <b>~</b>     |
| Splashback     | ×            |
| Sheet laminate | <b>~</b>     |