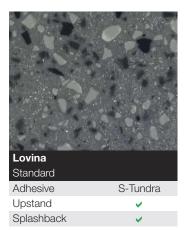

### TANJEM

| <b>Taurus Black</b><br>Satin | Price Band A |
|------------------------------|--------------|
| Spectra Seal                 | Black        |
| Colorfill                    | CF145        |
| Upstand                      | ¥            |
| Splashback                   | <b>~</b>     |
| Sheet laminate               |              |