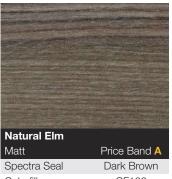

|
| Splashback     | <b>~</b> |
| Sheet laminate | <b>~</b> |

|                           | · . · · ·    |
|---------------------------|--------------|
|                           |              |
|                           |              |
| Andromeda Burg            |              |
| Quartz                    | Drice Dand C |
| Quuitz                    | Price Band C |
| Spectra Seal              | Clear        |
|                           |              |
| Spectra Seal              | Clear        |
| Spectra Seal<br>Colorfill | Clear        |



| Wood           | Price Band 🗛 |
|----------------|--------------|
| Spectra Seal   | Dark Brown   |
| Colorfill      | CF291        |
| Upstand        | <b>~</b>     |
| Splashback     | <b>~</b>     |
| Sheet laminate | <b>~</b>     |



| Natural Elm    |