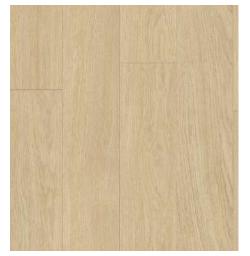

### TANJEM

| <b>Taurus Black</b><br>Satin | Price Band A |
|------------------------------|--------------|
| Spectra Seal                 | Black        |
| Colorfill                    | CF145        |
| Upstand                      | ¥            |
| Splashback                   | <b>~</b>     |
| Sheet laminate               |              |