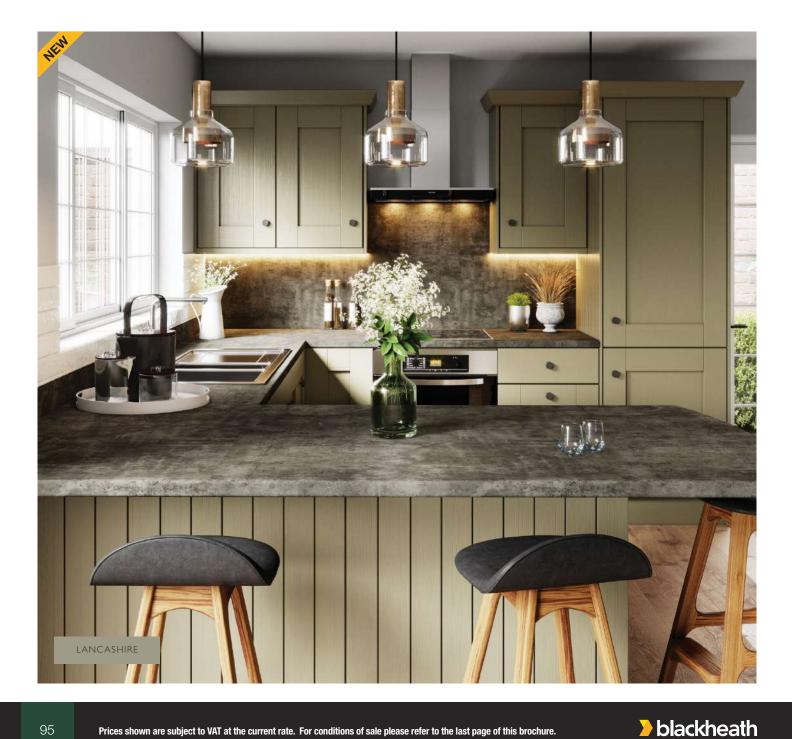

18mm MDF slab door with matching edging. Laminated supermatt surface with a matching matt colour reverse. Laminated and edged with PUR adhesive system giving the highest heat and moisture resistance available.







90





91



22mm MDF J profile handle door. Polyester painted high gloss finish.









# CONTEMPORARY SUPERMATT



22mm MFC J profile handle door. Laminated PET Supermatt foil with fingerprint free finish. Laminated and edged with a PUR adhesive system giving the highest heat and moisture resistance available.





94







Classic five-piece Vinyl Shaker design with a traditional recessed centre panel. 22mm thick door with a 120mm wide frame and a 6mm centre panel finished with a 2mm chamfered edge all with an ultra-modern, ultra-strong and ultra-sustainable MDF core.







OPENHOUSE HERITAGE – OAKGRAIN

# **Display Discount**

Display discounts are available. Please see your local Blackheath area sales manager for further details. If you don't have an account with us please call **0121 561 4245** and we will send you an account application form.

# TRADEBULLETIN

Check out our promotional offers in our Trade Bulletin, available every quarter.



River Collection I Tay Stainless Steel Sink with Vechte Mixer Tap



# Sinks and Taps

# Everything but the kitchen sink? Not at Blackheath Products.

We offer sinks, taps and accessories from our exclusive River range giving you an unrivalled collection to suit every budget.

There's never been so much choice and there's never been a better place to choose from.





# River Sink and Tap Collection

# Introduc