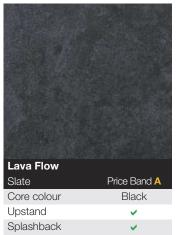

95 x 12mm  |



For a copy of our latest Spectra Slim-Edge brochure call 0121 561 4245 or email your request to sales@blackheathproducts.co.uk

### Why choose Spectra Slim-Edge?

- Stunning appearance of natural stone or marble without the heavy price tag.
- Impressive impact and abrasion resistance thanks to its solid construction.
- **Completely waterproof,** enabling you to integrate with stylish drainer grooves and sleek undermounted sinks.
- Hygienic design ensures liquids can be easily wiped away without any surface absorption, greatly reducing the growth of bacteria.
- Quicker and easier to install than real stone or marble products, Slim-Edge doesn't require any time-consuming surveys and can be installed with regular woodworking tools.



12mm Slim-Edge

White Italian Marble









### **Authentic Textures**



### Slate

Highlighted by an embossed matt finish, Slate offers a deeply textured finish.

#### Nature

This texture provides a subtle satin feel, suggesting the raw sensation of natural stone.

### Matt

Providing a cool and smooth texture, matt evokes the feel of fully finished marble.

### Wood

Providing a wood grain texture within a matt surface, this option ingeniously creates the effect of natural wood.







| 1994 - California |              |
|-------------------------------------------------------------------------------------------------------------------------------------------------------------------------------------------------------------------------------------------------------------------------------------------------------------------