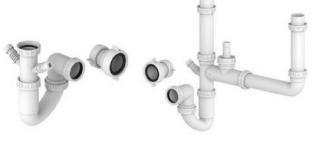

water storage to maintain temperature and minimise running costs
- Touchscreen digital interactive control

- Supplied carbon filter (requires changing every six months)
- Height: 335mm
- Depth: 210mm
- Width: 210mm



### **River Collection Accessories**



| Chopping Board         |          |
|------------------------|----------|
| Black Glass            |          |
| Chopping Board         | £47.25   |
| Price code             | 40.53.82 |
| Black glass            |          |
| Toughened safety glass |          |



 Folding Drainer Mat

 Drainer Mat
 £59.06

 Price code
 40.44.53

 Folding drainer mat
 Works with all models



| Waste Tidy |          |
|------------|----------|
| Waste Tidy | £8.58    |
| Price code | 40.51.50 |
| Chrome     |          |
|            |          |



£9.19

40.15.50

1.0 Bowl Plumbing Kit

UKH039

Plumbing Kit

Twin adapter inlets

Suits all singular bowls

Price code

| 1.5 Bowl Plumbing Kit  |          |
|------------------------|----------|
| UKH040                 |          |
| Plumbing Kit           | £12.25   |
| Price code             | 40.53.70 |
| Twin adapter inlets    |          |
| Suits all double bowls |          |





### McAlpine Plumbing Kits



| ASC10 Single Bowl Kit |          |
|-----------------------|----------|
| Price (RRP)           | £8.95    |
| Price code            | 35.28.50 |
|                       |          |









£12.92

35.04.80

WM11 Single Bowl Kit

Two Discharge Hoses

Price (RRP)

Price code

| £19.19   |
|----------|
| 35.74.21 |
|          |

| -   |  |
|-----|--|
|     |  |
| ( ) |  |