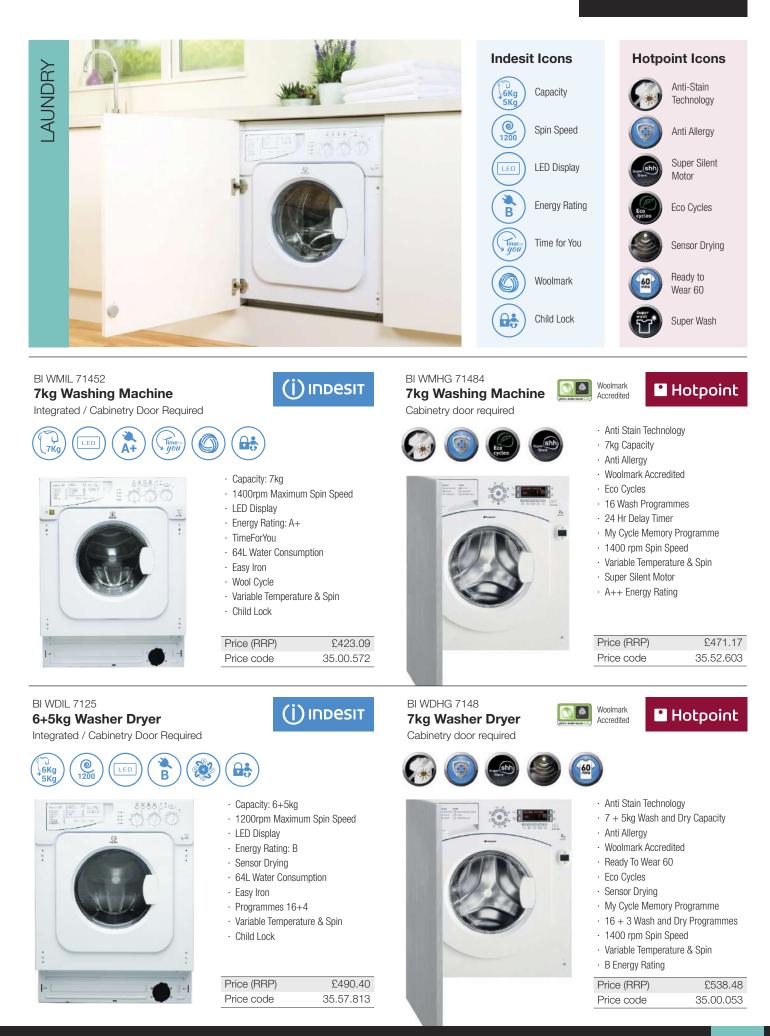

| Black             |                      |
|-------------------|----------------------|
| U999 ST89         |                      |
| Spectra Seal      | Black                |
| Colorfill         | CF145                |
| Upstand           | <b>~</b>             |
| Splashback        | <ul> <li></li> </ul> |
| Additional edging | <ul> <li></li> </ul> |
|                   |                      |