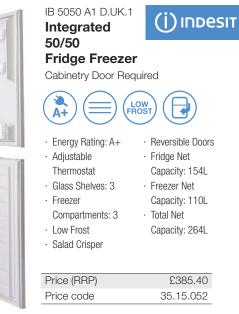

| Black             |                      |
|-------------------|----------------------|
| U999 ST89         |                      |
| Spectra Seal      | Black                |
| Colorfill         | CF145                |
| Upstand           | <b>~</b>             |
| Splashback        | <ul> <li></li> </ul> |
| Additional edging | <ul> <li></li> </ul> |
|                   |                      |