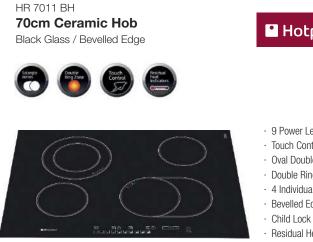

| Black             |                      |
|-------------------|----------------------|
| U999 ST89         |                      |
| Spectra Seal      | Black                |
| Colorfill         | CF145                |
| Upstand           | <b>~</b>             |
| Splashback        | <ul> <li></li> </ul> |
| Additional edging | <ul> <li></li> </ul> |
|                   |                      |