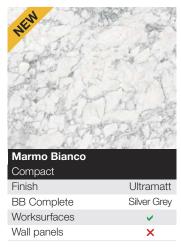

|
| Wall panels  |               |



х

1200mm only



Original Capital Brick I Designer

| White Lightning Fossil |               |
|------------------------|---------------|
| Designer               | Price Group 3 |
| Finish                 | Roccia        |
| BB Complete            | Silver Grey   |
| Worksurfaces           | ×             |
| Wall panels            | <i>.</i>      |



# I sizes.

Prices shown are subject to VAT at the current rate. For conditions of sale please refer to the last page of this brochure.

Price Group 3

Shell

Silver Grey

×

1200mm only

Worksurfaces

Wall panels

# BB nuance

Urban Stone I Compact



E.

Nuance vanity décors offer a range of worksurfaces in a compact 12mm depth.

Compact Vanity Worksurface Availability 3000 x 360 x 12mm











|                                           | D: 1       | D: (DDD)    |
|-------------------------------------------|------------|-------------|
| Nuance Range                              | Price code | Price (RRP) |
| Price Group 1                             | 40 70 504  | 0000.05     |
| 2420 x 1200 x 11mm PF panel               | 40.73.521  | £208.95     |
| 2420 x 580 x 11mm feature panel           | 40.92.07   | £117.15     |
| 2420 x 160 x 11mm finishing panel         | 40.41.53   | £58.57      |
| 2420 x 1200 x 11mm T&G panel              | 40.73.521  | £208.95     |
| 2420 x 600 x 11mm T&G panel               | 40.34.46   | £107.38     |
| 3050 x 360 x 28mm worksurface             | 40.24.54   | £75.70      |
| 3050 x 600 x 28mm worksurface             | 40.19.85   | £98.18