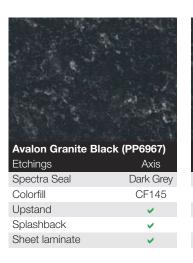

### TANJEM

| <b>Taurus Black</b><br>Satin | Price Band A |
|------------------------------|--------------|
| Spectra Seal                 | Black        |
| Colorfill                    | CF145        |
| Upstand                      | ¥            |
| Splashback                   | <b>~</b>     |
| Sheet laminate               |              |