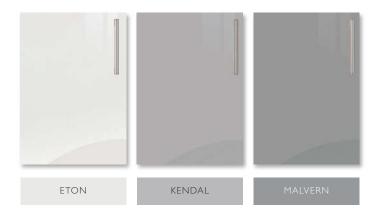

| Price Band A |
|--------------|
| Black        |
| CF145        |
| <b>~</b>     |
| <b>~</b>     |
| <b>~</b>     |
|              |

| Black Sirius   |              |
|----------------|--------------|
| Sirius         | Price Band C |
| Spectra Seal   | Black        |
| Colorfill      | CF145        |
| Upstand        | <b>~</b>     |
| Splashback     | <b>~</b>     |
| Sheet laminate | <b>~</b>     |