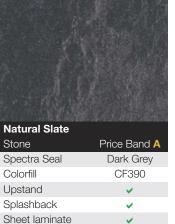

# Through thick and thin

Whether you favour the understated beauty of 22mm or the raw power of 40mm, you'll find a Square-Edge surface to suit. As ever, a combination of both thicknesses is also an option.

#### **Beautifully versatile**

Designed for maximum versatility, Spectra Square-Edge can also be used for shelves and cabinet framing to bring further co-ordination into your kitchen and utility room.



m Square-Edge

40mm Square-Edge

**Carrera Marble** 

## Square-Edge





Jet Black Flow

Spectra Seal

Splashback

Sheet laminate

**Grey Shuttered Concrete** 

Price Band A

Black

CF30

V

V

Price Band A

Light Grey

Nature

Colorfill

Upstand

Stone

Spectra Seal



More Spectra Square Edge

over the page...



Natural Limestone

Stone

Spectra Seal

0

Price Band A

Light Grey







| Opectia Seal   | Light Grey