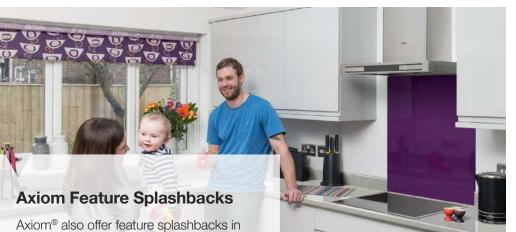

|  |
| Sheet laminate          | <ul> <li>Image: A second s</li></ul> |  |



Diamond Black (PP2253) Gloss splashback only

Chalk Black (PP6341) Softmat splashback only







Cassis Splashback (PP6903)

Earth (PP5342) Gloss splashback only



3030 x 600mm and 3030 x 1210mm x 6mm panels. The following exciting colours are

all available exclusively as splashbacks.







#### **Axiom Feature Splashbacks (continued)**



| Axiom <sup>®</sup> by Formica Range          | Price code            | Price (RRP)   |
|----------------------------------------------|-----------------------|---------------|
| Worktops: Crystal / Matte/ Lumber / Wood     | and                   |               |
| 3000 x 600 x 40mm                            | 40.05.05              | £84.17        |
| 4000 x 600 x 40mm                            | 40.91.09              | £150.32       |
| 4100