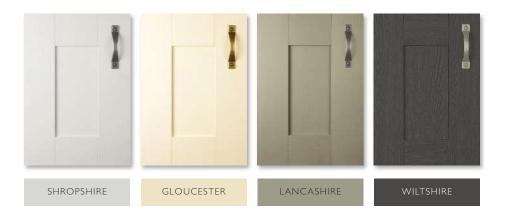

ckheathproducts.co.uk





18mm MDF slab door with matching edging. Laminated supergloss surface with a matching matt colour reverse. Laminated and edged with PUR adhesive system giving the highest heat and moisture resistance available.





88







18mm MDF slab door with matching edging. Laminated supermatt surface with a matching matt colour reverse. Laminated and edged with PUR adhesive system giving the highest heat and moisture resistance available.







90





91



22mm MDF J profile handle door. Polyester painted high gloss finish.









# CONTEMPORARY SUPERMATT



22mm MFC J profile handle door. Laminated PET Supermatt foil with fingerprint free finish. Laminated and edged with a PUR adhesive system giving the highest heat and moisture resistance available.





94







Classic five-piece Vinyl Shaker design with a traditional recessed centre panel. 22mm thick door with a 120mm wide frame and a 6mm centre panel finished with a 2mm chamfered edge all with an ultra-modern, ultra-strong and ultra-sustainable MDF core.







OPENHOUSE HERITAGE – OAKGRAIN

# **Display Discount**

Display discounts are available. Please see your local Blackheath area sales manager for further details. If you don't have an account with us please call **0121 561 4245** and we will send you an account application form.

# TRADEBULLETIN

Check out our promotional offers in our Trade Bulletin, available every quarter.



River Collection I Tay Stainless Steel Sink with Vechte Mixer Tap



# Sinks and Taps

# Everything but the kitchen sink? Not at Blackheath Products.

We offer s