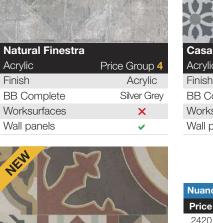

.00      |

# **Introducing the New Nuance Acrylic Panel range**

The new acrylic range is the perfect balance of style and convenience, available in seven beautiful designs.

These stunning acrylic panels are 4mm thick and offer a sleek, reflective, gloss finish reminiscent of sheet glass.

# **Nuance Acrylic Panel Availability**

2420 x 1200 x 4mm

\* Carrara Marble Slab acrylic panels are available in 2 formats giving four ways to install for a book-matched design (please refer to Nuance retail brochure).



| Vintage Grey |                      |
|--------------|----------------------|
| Acrylic      | Price Group 4        |
| Finish       | Acrylic              |
| BB Complete  | Silver Grey          |
| Worksurfaces | ×                    |
| Wall panels  | <ul> <li></li> </ul> |









| euclasianca ency |                      |
|------------------|----------------------|
| Acrylic          | Price Group 4        |
| Finish           | Acrylic              |
| BB Complete      | Basalt Grey          |
| Worksurfaces     | ×                    |
| Wall panels      | <ul> <li></li> </ul> |



| Acrylic      | Price Group 4        |
|--------------|----------------------|
| Finish       | Acrylic              |
| BB Complete  | Silver Grey          |
| Worksurfaces | ×                    |
| Wall panels  | <ul> <li></li> </ul> |



| Hexagon Marble |               |  |
|----------------|---------------|--|
| Acrylic        | Price Group 4 |  |
| Finish         | Acrylic       |  |
| BB Complete    | Silver Grey   |  |
| Worksurfaces   | ×             |  |
| Wall panel