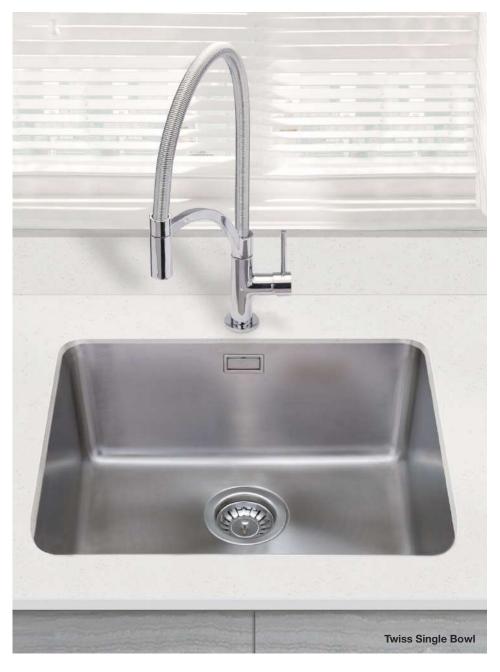

20mm           |
| Minimum cabinet size                         | 600mm           |
| Bowl dimensions                              | 580 x 450mm     |
| SUPPLIED WITH WASTE AND<br>HYGIENIC OVERFLOW |                 |

| Brett                   | One & half bowl |
|-------------------------|-----------------|
| Stainless Steel         | Undermount      |
| Price (RRP)             | £266.51         |
| Price code              | 40.19.951       |
| LH or RH options        |                 |
| Main bowl depth         | 180mm           |
| Half bowl depth         | 120mm           |
| Minimum cabinet size    | 600mm           |
| Bowl dimensions         | 600 x 450mm     |
| SUPPLIED WITH WASTE AND |                 |



Trent One & Half bowl



Brushed Steel

Brushed Steel

Brushed Steel







| Esk                  | Half bowl   |
|----------------------|-------------|
| Stainless Steel      | Undermount  |
| Price (RRP)          | £78.07      |
| Price code           | 40.48.64    |
| Large deep bowl      |             |
| Main bowl depth      | 120mm       |
| Minimum cabinet size | 200mm       |
| Bowl dimensions      | 234 x 450mm |
|                      |             |

### SUPPLIED WITH WASTE AND OVERFLOW FITTINGS



| Weaver               | Single bowl |
|----------------------|-------------|
| Stainless Steel      | Undermount  |
| Price (RRP)          | £148.06     |
| Price code           | 40.48.88    |
| Compact single bowl  |             |
| Main bowl depth      | 190mm       |
| Minimum cabinet size | 400mm       |
| Bowl dimensions      | 390 x 450mm |
|