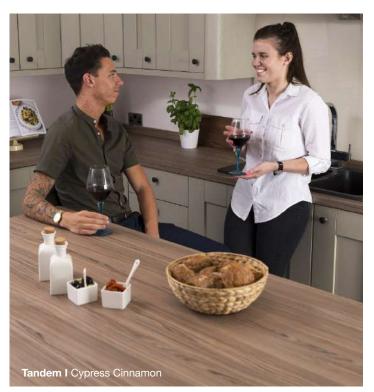

| tin / Wood |             |
| 3000 x 1200 x 8mm                             | 40.32.59   | £158.71     |
| Upstand: Price Band A – Glaze / Matt / Satin  | /Wood      |             |
| 3000 x 100 x 18mm                             | 40.32.92   | £48.71      |
| Worktops: Price Band B – Gloss / Quartz       |            |             |
| 3000 x 600 x 30mm                             | 40.04.43   | £57.34      |
| 3000 x 900 x 30mm                             | 40.00.58   | £141.67     |
| Splashback: Price Band B – Gloss / Quartz     |            |             |
| 3000 x 1200 x 8mm                             | 40.80.201  | £170.14     |
| Upstand: Price Band B – Gloss / Quartz        |            |             |
| 3000 x 100 x 18mm                             | 40.06.33   | £55.99      |





For the Egger Contemporary Range refer to page 15



For the Axiom Range refer to page 19



## TANJEM 40mm

| Tandem 40mm Range                                      | Price code | Price (RRP) |  |
|--------------------------------------------------------|------------|-------------|--|
| Worktops: Price Band A – Glaze / Matt / Satin / Wood   |            |             |  |
| 3000 x 600 x 40mm                                      | 40.14.64   | £77.34      |  |
| 3000 x 900 x 40mm                                      | 40.06.401  | £174.33     |  |
| Splashback: Price Band A – Glaze / Matt / Satin / Wood |            |             |  |
| 3000 x 1200 x 8mm                                      | 40.32.59   | £158.71     |  |
| Upstand: Price Band A – Glaze / Matt / Satin / Wood    |