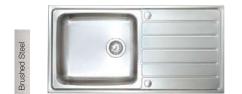

| 200mm           |  |
| Half bowl depth                                             | 143mm           |  |
| Minimum cabinet size                                        | 600mm           |  |
| External dimensions                                         | 1000 x 500mm    |  |
| SUPPLIED WITH WASTE, HYGIENIC<br>OVERFLOW AND FITTING CLIPS |                 |  |





| Yarrow               | Double bowl  |
|----------------------|--------------|
| Stainless Steel      | Inset        |
| Price (RRP)          | £168.50      |
| Price code           | 40.01.101    |
| Reversible           |              |
| Double bowl depths   | 200mm        |
| Minimum cabinet size | 800mm        |
| External dimensions  | 1160 x 500mm |

SUPPLIED WITH WASTE, HYGIENIC OVERFLOW AND FITTING CLIPS



| Medlock              | Single bowl  |
|----------------------|--------------|
| Stainless Steel      | Inset        |
| Price (RRP)          | £108.52      |
| Price code           | 40.11.56     |
| Reversible           |              |
| Main bowl depth      | 185mm        |
| Minimum cabinet size | 600mm        |
| External dimensions  | 1000 x 500mm |

SUPPLIED WITH WASTE, HYGIENIC OVERFLOW AND FITTING CLIPS



| Clun                                                        | One & half bowl |
|-------------------------------------------------------------|-----------------|
| Stainless Steel                                             | Inset           |
| Price (RRP)                                                 | £118.16         |
| Price code