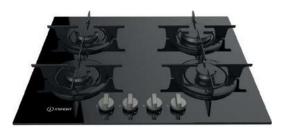

| Black             |                      |
|-------------------|----------------------|
| U999 ST89         |                      |
| Spectra Seal      | Black                |
| Colorfill         | CF145                |
| Upstand           | <b>~</b>             |
| Splashback        | <ul> <li></li> </ul> |
| Additional edging | <ul> <li></li> </ul> |
|                   |                      |