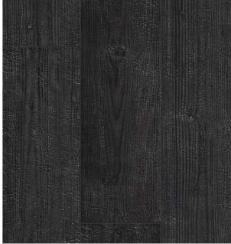

# Tandem 30mm Curved Edge Worktops

**Natural Blocked Beech** 

#### Tandem 30mm Curved Edge Worktops Exclusive to Blackheath Products

The slimline 30mm thickness is in tune with the current kitchen design trend for thinner worktops, with the leading edge of TC30 worktops and both long edges of TC30 breakfast bars\* have classic, gently curved edges