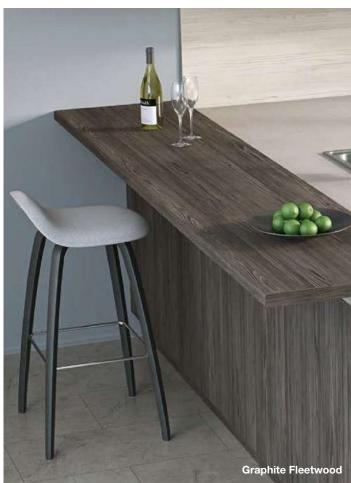

|
|-------------------|----------------------|
| F040 ST82         |                      |
| Spectra Seal      | Dark Grey            |
| Colorfill         | CF319                |
| Upstand           | <b>~</b>             |
| Splashback        | <ul> <li></li> </ul> |
| Additional edging | <b>~</b>             |
|                   |                      |

| Black             |                      |
|-------------------|----------------------|
| U999 ST89         |                      |
| Spectra Seal      | Black                |
| Colorfill         | CF145                |
| Upstand           | <b>~</b>             |
| Splashback        | <ul> <li></li> </ul> |
| Additional edging | <ul> <li></li> </ul> |
|                   |                      |





















| A REAL PROPERTY AND A REAL | CONTRACTOR OF THE OWNER OF THE OWNER