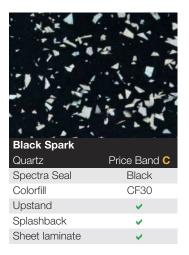

brochure call **0121 561 4245** or email your request to **sales@blackheathproducts.co.uk** 

#### SPECTRA 40MM CURVED-EDGE WORKTOPS

### Curved-Edge

Contemporary laminate surfaces

| 10 T                 |               |
|----------------------|---------------|
|                      | 11 A A A      |
| 1.1                  |               |
| *****                |               |
|                      | 1.            |
|                      | •             |
| Andromeda Black      | ĸ             |
| Quartz               | Price Band C  |
| Spectra Seel         |               |
| Spectra Seal         | Black         |
| Colorfill            | Black<br>CF30 |
|                      |               |
| Colorfill            |               |
| Colorfill<br>Upstand |               |



| Black Slate                        |                       |
|------------------------------------|-----------------------|
| Black Slate<br>Gloss               | Price Band B          |
|                                    | Price Band B<br>Black |
| Gloss                              |                       |
| Gloss<br>Spectra Seal              | Black                 |
| Gloss<br>Spectra Seal<br>Colorfill | Black                 |

| Price Band A |
|--------------|
| Black        |
| CF145        |
| <b>~</b>     |
| <b>~</b>     |
| <b>~</b>     |
|              |



| Black Sirius   |              |
|----------------|--------------|
| Sirius         | Price Band C |
| Spectra Seal   | Black        |
| Colorfill      | CF145        |
| Upstand        | <b>~</b>     |
| Splashback