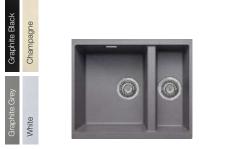

able in a range of sizes and contemporary colours. Ideal for both quartz and solid surface worktops, the sinks are manufactured principally with natural quartz for toughness, colourfastness, and resistance to heat and stains.





| Ouse                 | Single bowl       |
|----------------------|-------------------|
| Granite              | Inset /Undermount |
| Price (RRP)          | £188.99           |
| Price code           | 40.93.311         |
| Non Reversible       |                   |
| Main bowl depth      | 209mm             |
| Minimum cabinet size | 600mm             |
| External dimensions  | 533 x 457mm       |
|                      |                   |

#### SUPPLIED WITH WASTE, HYGIENIC OVERFLOW AND FITTING CLIPS



River Collection Taps can be found on pages 114-117



| Severn                                                      | One & half bowl   |
|-------------------------------------------------------------|-------------------|
| Granite                                                     | Inset /Undermount |
| Price (RRP)                                                 | £224.43           |
| Price code                                                  | 40.66.431         |
| L/H only                                                    |                   |
| Main bowl depth                                             | 200mm             |
| Half bowl depth                                             | 140mm             |
| Minimum cabinet size                                        | 600mm             |
| External dimensions