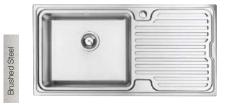

| 600mm           |
| External dimensions                                         | 1000 x 500mm    |
| SUPPLIED WITH WASTE, HYGIENIC<br>OVERFLOW AND FITTING CLIPS |                 |



| Mite                          | One & half bowl |
|-------------------------------|-----------------|
| Stainless Steel               | Inset           |
| Price (RRP)                   | £222.87         |
| Price code                    | 40.27.331       |
| LH main bowl only             |                 |
| Main bowl depth               | 200mm           |
| Half bowl depth               | 124mm           |
| Minimum cabinet size          | 600mm           |
| External dimensions           | 625 x 520mm     |
| SUPPLIED WITH WASTE, HYGIENIC |                 |

blackheath

Brushed Steel



| Inset   |
|---------|
| 168.50  |
| .01.101 |
|         |
| 212mm   |
| 600mm   |
| 500mm   |
|         |

### SUPPLIED WITH WASTE, HYGIENIC OVERFLOW AND FITTING CLIPS



| Clyde                                                       | 1.5 bowl     |
|-------------------------------------------------------------|--------------|
| Stainless Steel                                             | Inset        |
| Price (RRP)                                                 | £204.79      |
| Price code                                                  | 40.88.221    |
| LH or RH drainer options                                    |              |
| Main bowl depth                                             | 202mm        |
| Half bowl depth                                             | 120mm