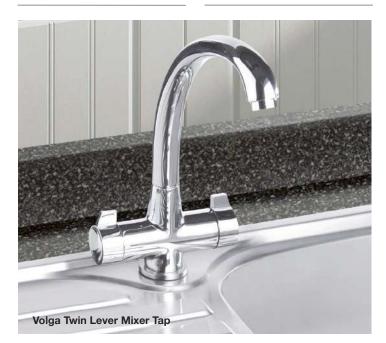

| 261mm    |
| Operating pressure | 0.3 bar  |
|                    |          |



| <b>Moselle</b><br>Twin lever mixer |          |
|------------------------------------|----------|
| Chrome                             | £75.18   |
| Price code                         | 40.11.54 |
| Height                             | 346mm    |
| Reach                              | 202mm    |
| Spout height                       | 214mm    |
| Operating pressure                 | 0.3 bar  |



| Volga              |          |
|--------------------|----------|
| Twin lever mixer   |          |
| Chrome             | £67.81   |
| Price code         | 40.96.04 |
| Height             | 271mm    |
| Reach              | 224mm    |
| Spout height       | 223mm    |
| Operating pressure | 0.3 bar  |



A useful guide to water pressure

When choosing a tap you need to consider the water pressure available in your home. Cold water will be at mains pressure so is not usually a problem<sup>\*</sup>, the pressure at which your hot water comes out the tap is vital and you must note those designs which require a high pressure to perform well.

Water pressure is measured in the unit bar (also termed 'head') which is the distance from a presumed water tank to the tap in height  $\div 10$  (1 bar = 10 metres head of water).

If you have a pressurised water heater system then you will have a minimum amount of pressure (normally 1.8 bar), which is more than adequate to provide good flow through most taps.

If you have an un-pressurised system then you will need to calculate the head of hot water a