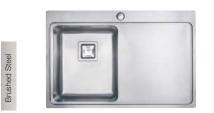

s Steel      | Inset      |
| Price (RRP)          | £93.80     |
| Price code           | 40.82.65   |
| Round bowl           |            |
| Main bowl depth      | 185mm      |
| Minimum cabinet size | 500mm      |
| External diameter    | 440mm      |
|                      |            |

SUPPLIED WITH WASTE, OVERFLOW AND FITTING CLIPS



| Avon                 | Round drainer |
|----------------------|---------------|
| Stainless Steel      | Inset         |
| Price (RRP)          | £68.67        |
| Price code           | 40.02.14      |
| Round drainer        |               |
| Drainer depth        | 50mm          |
| Minimum cabinet size | 500mm         |
| External diameter    | 440mm         |
|                      |               |

### SUPPLIED WITH WASTE AND FITTING CLIPS



| Tyne                     | Single bowl |
|--------------------------|-------------|
| Stainless Steel          | Inset       |
| Price (RRP)              | £259.86     |
| Price code               | 40.29.551   |
| LH or RH drainer options |             |
| Main bowl depth          | 206mm       |
| Minimum cabinet size     | 450mm       |
| External dimensions      | 800 x 520mm |

### SUPPLIED WITH WASTE, HYGIENIC OVERFLOW AND FITTING CLIPS



| Ock                      | Single bowl  |
|--------------------------|--------------|
| Stainless Steel          | Inset        |
| Price (RRP)              | £282.67      |
| Price code               | 40.06.961    |
| LH or RH drainer options |              |
| Main bowl depth          | 216mm        |
| Minimum cabinet size     | 600mm