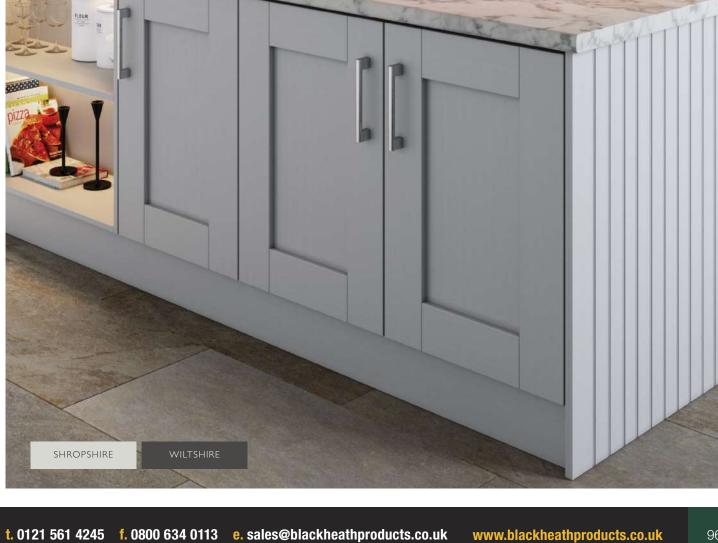

mm MDF slab door with matching edging. Laminated supermatt surface with a matching matt colour reverse. Laminated and edged with PUR adhesive system giving the highest heat and moisture resistance available.







90





91



22mm MDF J profile handle door. Polyester painted high gloss finish.









# CONTEMPORARY SUPERMATT



22mm MFC J profile handle door. Laminated PET Supermatt foil with fingerprint free finish. Laminated and edged with a PUR adhesive system giving the highest heat and moisture resistance available.





94







Classic five-piece Vinyl Shaker design with a traditional recessed centre panel. 22mm thick door with a 120mm wide frame and a 6mm centre panel finished with a 2mm chamfered edge all with an ultra-modern, ultra-strong and ultra-sustainable MDF core.







OPENHOUSE HERITAGE – OAKGRAIN

# **Display Discount**

Display discounts are available. Please see your local Blackheath area sales manager for further details. If you don't have an account with us please call **0121 561 4245** and we will send you an account application form.

# TRADEBULLETIN

Check out our promotional offers in our Trade Bulletin, available every quarter.



River Collection I Tay Stainless Steel Sink with Vechte Mixer Tap



# Sinks and Taps

# Everything but the kitchen sink? Not at Blackheath Products.

We offer sinks, taps and accessories from our exclusive River range giving you an unrivalled collection to suit every budget.

There's never been so much choice and there's never been a better place to choose from.





# River Sink and Tap Collection

# Introducin