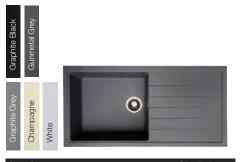

**Granite Inset Sinks**

Create a real statement of intent with our granite inset sinks. Available in a range of five stylish tones, every sink is primarily manufactured with natural quartz for optimal durability, colourfastness and resistance to heat and stains.

They also include exceptional anti-bacterial properties, providing you with both style and safety in the kitchen.







| Winster              | Single bowl |
|----------------------|-------------|
| Granite              | Inset       |
| Price (RRP)          | £178.88     |
| Price code           | 40.33.701   |
| Reversible           |             |
| Main bowl depth      | 205mm       |
| Minimum cabinet size | 450mm       |
| External dimensions  | 860 x 500mm |

### SUPPLIED WITH WASTE, HYGIENIC OVERFLOW AND FITTING CLIPS



| Lymington            | Single bowl  |
|----------------------|--------------|
| Granite              | Inset        |
| Price (RRP)          | £188.85      |
| Price code           | 40.13.311    |
| Reversible           |              |
| Main bowl depth      | 220mm        |
| Minimum cabinet size | 600mm        |
| External dimensions  | 1000 x 500mm |

SUPPLIED WITH WASTE, HYGIENIC OVERFLOW AND FITTING CLIPS





| Wraysbury                     | One & half bowl |  |
|-------------------------------|-----------------|--|
| Granite                       | Inset           |  |
| Price (RRP)                   | £188.85         |  |
| Price code                    | 40.13.311       |  |
| Reversible                    |                 |  |
| Main bowl depth               | 205mm