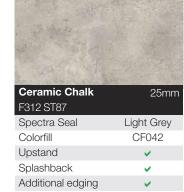

|
| Splashback        | <ul> <li>Image: A set of the set of the</li></ul>  |
| Additional edging | <ul> <li>Image: A second s</li></ul> |







25mm Square Edge

40mm Square Edge

Natural Halifax Oak

Prices shown are subject to VAT at the current rate. For conditions of sale please refer to the last page of this brochure.

## blackheath



| Cosmic Grey  | 40mm      |
|--------------|-----------|
| F181 ST30    |           |
| Spectra Seal | Dark Grey |
| Colorfill    | CF020     |
| Upstand      | <b>~</b>  |
| Splashback   |           |
|              | •         |

| Pegasus Anthraci  | te 25mm   |
|-------------------|-----------|
| F081 ST82         |           |
| Spectra Seal      | Dark Grey |
| Colorfill         | CF089     |
| Upstand           | <b>~</b>  |
| Splashback        | <b>v</b>  |
| opiasi iback      | ×         |
| Additional edging | ¥         |

EGGER



**Ceramic Anthracite** 

F311 ST87

Colorfill

U