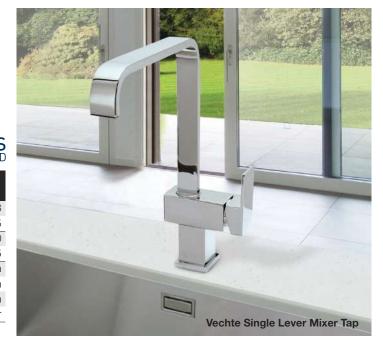

0.3 bar  |



| Havel              |          |
|--------------------|----------|
| Twin lever mixer   |          |
| Chrome             | £127.03  |
| Price code         | 40.22.67 |
| Brushed Steel      | £139.98  |
| Price Code         | 40.99.38 |
| Height             | 290mm    |
| Reach              | 204.5mm  |
| Spout height       | 266mm    |
| Operating pressure | 0.5 bar  |



| Regen              |          |
|--------------------|----------|
| Twin lever mixer   |          |
| Chrome             | £85.53   |
| Price code         | 40.23.15 |
| Brushed Steel      | £98.50   |
| Price Code         | 40.01.95 |
| Height             | 375mm    |
| Reach              | 225mm    |
| Spout height       | 246mm    |
| Operating pressure | 0.3 bar  |
|                    |          |



# river



| Rega               |          |
|--------------------|----------|
| Twin lever mixer   |          |
| Chrome             | £80.49   |
| Price code         | 40.92.84 |
| Height             | 375mm    |
| Reach              | 225mm    |
| Spout height       | 246mm    |
| Operating pressure | 0.3 bar  |
|                    |          |



| Rhone              |          |
|--------------------|----------|
| Twin lever mixer   |          |
| Chrome             | £116.66  |
| Price code         | 40.99.96 |
| Height             | 385mm    |
| Reach              | 189mm    |
| Spout height       | 261mm    |
| Operating pressure | 0.3 bar  |
|                    |          |



| <b>Moselle</b><br>Twin lever mixer |          |
|------------------------------------|----------|
|