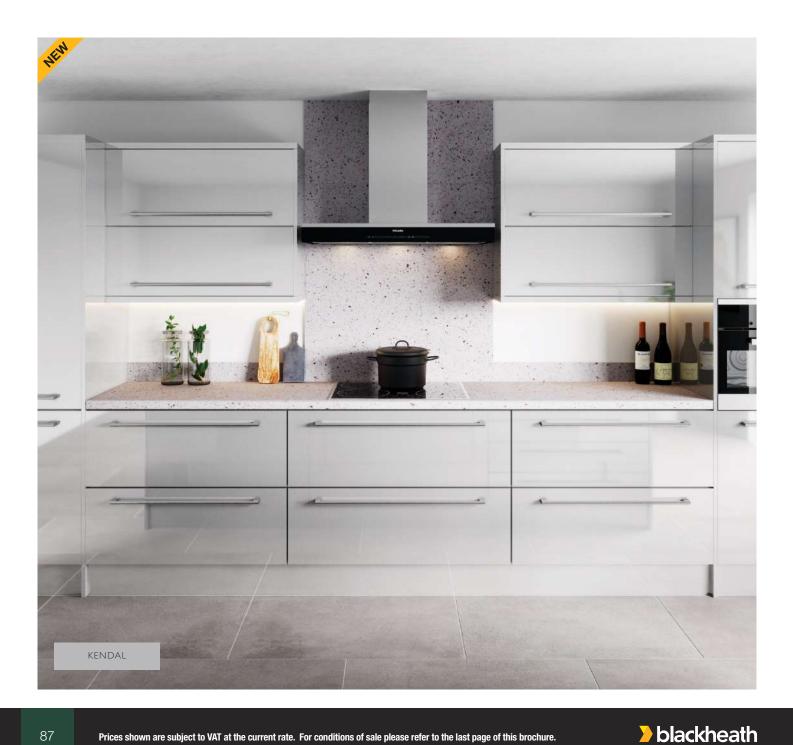

| Price Band A |
|--------------|
| Black        |
| CF145        |
| <b>~</b>     |
| <b>~</b>     |
| <b>~</b>     |
|              |

| Black Sirius   |              |
|----------------|--------------|
| Sirius         | Price Band C |
| Spectra Seal   | Black        |
| Colorfill      | CF145        |
| Upstand        | <b>~</b>     |
| Splashback     | <b>~</b>     |
| Sheet laminate | <b>~</b>     |