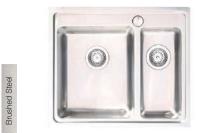

-----------------------------------------|-----------------|
| Stainless Steel                                             | Inset           |
| Price (RRP)                                                 | £118.16         |
| Price code                                                  | 40.98.07        |
| Reversible                                                  |                 |
| Main bowl depth                                             | 185mm           |
| Half bowl depth                                             | 120mm           |
| Minimum cabinet size                                        | 600mm           |
| External dimensions                                         | 1000 x 500mm    |
| SUPPLIED WITH WASTE, HYGIENIC<br>OVERFLOW AND FITTING CLIPS |                 |



| Mite                          | One & half bowl |
|-------------------------------|-----------------|
| Stainless Steel               | Inset           |
| Price (RRP)                   | £222.87         |
| Price code                    | 40.27.331       |
| LH main bowl only             |                 |
| Main bowl depth               | 200mm           |
| Half bowl depth               | 124mm           |
| Minimum cabinet size          | 600mm           |
| External dimensions           | 625 x 520mm     |
| SUPPLIED WITH WASTE, HYGIENIC |                 |

blackheath

Brushed Steel



| Inset   |
|---------|
| 168.50  |
| .01.101 |
|         |
| 212mm   |
| 600mm   |
| 500mm   |
|         |

### SUPPLIED WITH WASTE, HYGIENIC OVERFLOW AND FITTING CLIPS



| Clyde