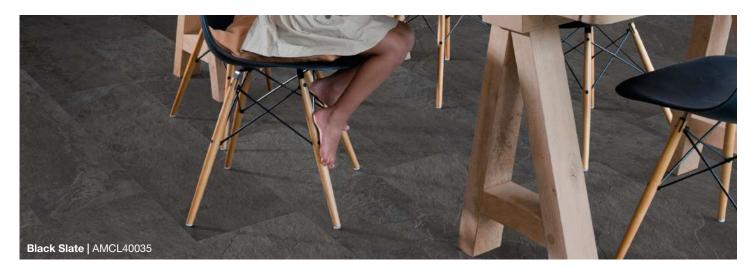

Oak Natural BACL40033



Canyon Oak Brown BACL40127



Velvet Oak Light BACL40159



Canyon Oak Dark Brown with Saw Cuts BACL40059



Silk Oak Dark Grey BACL40060



For more information please refer to the latest version of the Quick-Step® Livyn flooring retail brochure.







Velvet Oak Brown BACL40160



Cottage Oak Dark Brown BACL40027



Accessories

We have a range of innovative installation and finishing accessories to complete your Quick-Step® Livyn floor.

See page 167

| Livyn Balance Click |                     |
|---------------------|---------------------|
| Plank length        | 1251mm              |
| Plank width         | 187mm               |
| Plank thickness     | 4.5mm               |
| Pack coverage       | 2.105m <sup>2</sup> |



# Quick-Step® Livyn Ambient Click





Marble Carrara White AMCL40136



Accessories We have a range of innovative installation and finishing accessories to complete your Quick-Step<sup>®</sup> Livyn floor. See page 167

| Livyn Ambient Click |                    |
|---------------------|--------------------|
| Plank length        | 1300mm             |
| Plank width         | 320mm              |
| Plank thickness     | 4.5mm              |
| Pack coverage       | 2.08m <sup>2</sup> |



Cream Travertin AMCL40046



Grey Slate AMCL40034



Light Grey Travertin AMCL40047



Black Slate AMCL40035







Minimal Taupe AMCL40141



Vibrant Sand AMCL40137



Vibrant Medium Grey AMCL40138





Minimal Medium Grey AMCL40140



t. 0121 561 4245 f. 0800 634 0113 e. sales@blackheathproducts.co.uk www.blackheathproducts.co.uk

# Quic