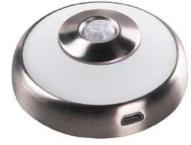

oduct                          | Code    | Sensio Code | Price Code | Price (RRP) |
| Pull Up Socket - Chrome          | BPL1116 | SE80050CH   | 40.23.07   | £117.20     |
| Pull Up Socket - Black Nickel    | BPL1117 | SE80050GM   | 40.23.07   | £117.20     |
| Pull Up Socket - Stainless Steel | BPL1118 | SE80050SS   | 40.23.07   | £117.20     |

# Rechargeable Battery Cabinet Light

SE890920

Sensio Code Price Code Price (RRP)

40.85.001

### Magnum

SensioPod

Bluetooth Pull Up Socket

Product

LED Rechargeable Battery Light



- · LED Technology for long service life
- · Cost effective solution (no electrical installation required)
- · Ideal for wardrobes and kitchen cabinets
- Integrated PIR sensor
- · Integrated USB charger
- · Diffused cover
- · Rapid battery charge time (<2 hours)



| Magnum                          |         |             |            | NEW         |
|---------------------------------|---------|-------------|------------|-------------|
| Product                         | Code    | Sensio Code | Price Code | Price (RRP) |
| Cabinet Light - Stainless Steel | BPL1144 | SE3300N0    | 40.62.31   | £22.10      |
| Cabinet Light - Chrome          | BPL1145 | SE3301N0    | 40.77.31   | £22.95      |



### The Widest Choice

Whichever wood or stone design you're thinking of, Quick-Step<sup>®</sup> nas it. Choose from the unique designs contained in fourteen different ranges.

6



0

### Super-easy to lay

Thanks to the fantastic Uniclic system, you can lay Quick-Step<sup>®</sup> floor in one click and it's always perfect.

### Wear and scratch resistant