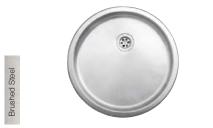

| 202mm        |
| Half bowl depth                                             | 120mm        |
| Minimum cabinet size                                        | 600mm        |
| External dimensions                                         | 1000 x 500mm |
| SUPPLIED WITH WASTE, HYGIENIC<br>OVERFLOW AND FITTING CLIPS |              |



rive

| Nene                 | Round bowl |
|----------------------|------------|
| Stainless Steel      | Inset      |
| Price (RRP)          | £93.80     |
| Price code           | 40.82.65   |
| Round bowl           |            |
| Main bowl depth      | 185mm      |
| Minimum cabinet size | 500mm      |
| External diameter    | 440mm      |
|                      |            |

SUPPLIED WITH WASTE, OVERFLOW AND FITTING CLIPS



| Avon                 | Round drainer |
|----------------------|---------------|
| Stainless Steel      | Inset         |
| Price (RRP)          | £68.67        |
| Price code           | 40.02.14      |
| Round drainer        |               |
| Drainer depth        | 50mm          |
| Minimum cabinet size | 500mm         |
| External diameter    | 440mm         |
|                      |               |

### SUPPLIED WITH WASTE AND FITTING CLIPS



| Tyne                     | Single bowl |
|--------------------------|-------------|
| Stainless Steel          | Inset       |
| Price (RRP)              | £259.86     |
| Price code               | 40.29.551   |
| LH or RH drainer options |             |
| Main bowl depth          | 206mm       |
| Minimum cabinet size     | 450mm