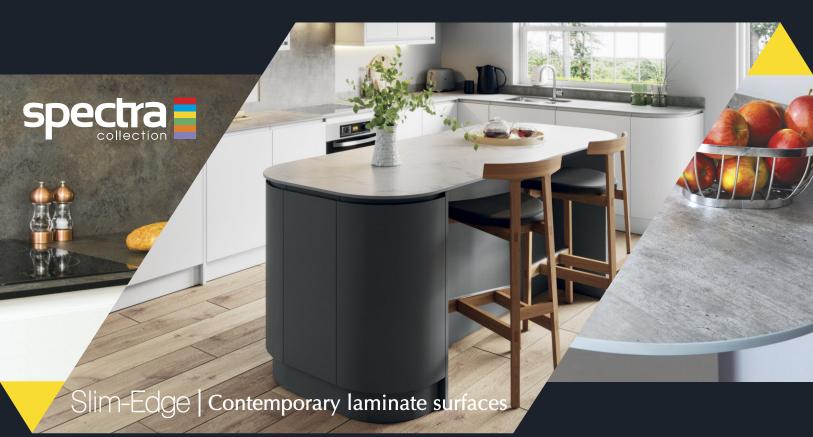

# Curved Edge Worktops

# A new worksurface is the crowning glory of any kitchen.

At Blackheath Products we have hundreds to choose from as well as several different edge profiles and countless upstands, splashbacks and accessories.

So, if you are looking for a durable, everyday worktop we have an enormous variety to suit all tastes and budgets.

We stock well-known brands such as Egger, Axiom, as well as our exclusive Tandem, and Spectra ranges.