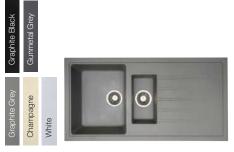

|
|----------------------|-------------|
| Granite              | Inset       |
| Price (RRP)          | £178.88     |
| Price code           | 40.33.701   |
| Reversible           |             |
| Main bowl depth      | 205mm       |
| Minimum cabinet size | 450mm       |
| External dimensions  | 860 x 500mm |

### SUPPLIED WITH WASTE, HYGIENIC OVERFLOW AND FITTING CLIPS



| Lymington            | Single bowl  |
|----------------------|--------------|
| Granite              | Inset        |
| Price (RRP)          | £188.85      |
| Price code           | 40.13.311    |
| Reversible           |              |
| Main bowl depth      | 220mm        |
| Minimum cabinet size | 600mm        |
| External dimensions  | 1000 x 500mm |

SUPPLIED WITH WASTE, HYGIENIC OVERFLOW AND FITTING CLIPS





| Wraysbury                     | One & half bowl |  |
|-------------------------------|-----------------|--|
| Granite                       | Inset           |  |
| Price (RRP)                   | £188.85         |  |
| Price code                    | 40.13.311       |  |
| Reversible                    |                 |  |
| Main bowl depth               | 205mm           |  |
| Half bowl depth               | 146mm           |  |
| Minimum cabinet size          | 600mm           |  |
| External dimensions           | 1000 x 500mm    |  |
| SUPPLIED WITH WASTE, HYGIENIC |                 |  |

OVERFLOW AND FITTING CLIPS

blackheath



For the latest copy of the River Sinks and Taps collection brochure call **0121 561 4245** or email your request to us at **sales@blackheathproducts.c