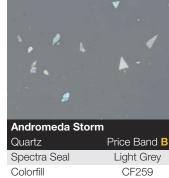

rough thick and thin

Whether you favour the understated beauty of 22mm or the raw power of 40mm, you'll find a Square-Edge surface to suit. As ever, a combination of both thicknesses is also an option.

#### **Beautifully versatile**

Designed for maximum versatility, Spectra Square-Edge can also be used for shelves and cabinet framing to bring further co-ordination into your kitchen and utility room.



m Square-Edge

40mm Square-Edge

**Carrera Marble** 

## Square-Edge





Jet Black Flow

Spectra Seal

Splashback

Sheet laminate

**Grey Shuttered Concrete** 

Price Band A

Black

CF30

V

V

Price Band A

Light Grey

Nature

Colorfill

Upstand

Stone

Spectra Seal



More Spectra Square Edge

over the page...



Natural Limestone

Stone

Spectra Seal

0

Price Band A

Light Grey







| Opectia Seal   | Light Grey