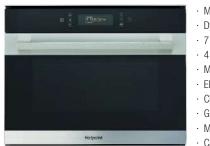

| Black             |                      |
|-------------------|----------------------|
| U999 ST89         |                      |
| Spectra Seal      | Black                |
| Colorfill         | CF145                |
| Upstand           | <b>~</b>             |
| Splashback        | <ul> <li></li> </ul> |
| Additional edging | <ul> <li></li> </ul> |
|                   |                      |

| A REAL PROPERTY AND A REAL | CONTRACTOR OF THE OWNER OF THE OWNER                                                                                                                                                                                                                                                                                                                                                                                                                                                                                                                                                                                                                                                                                                                                                                                                                                                                                                                                                                                                                                                                                                                                                                                                                                                                                                                                                                                                                                                                                                                                                                                                                                                                                                                                                                                                                                                                                                                                                                                                                                                                                                 |  |
|--------------------------------------------------------------------------------------------------------------------------------------------------------------------------------------------------------------------------------------------------------------------------------------------------------------------------------------------------------------------------------------------------------------------------------------------------------------------------------------------------------------------------------------------------------------------------------------------------------------------------------------------------------------------------------------------------------------------------------------------------------------------------------------------------------------------------------------------------------------------------------------------------------------------------------------------------------------------------------------------------------------------------------------------------------------------------------------------------------------------------------------------------------------------------------------------------------------------------------------------------------------------------------------------------------------------------------------------------------------------------------------------------------------------------------------------------------------------------------------------------------------------------------------------------------------------------------------------------------------------------------------------------------------------------------------------------------------------------------------------------------------------------------------------------------------------------------------------------------------------------------------------------------------------------------------------------------------------------------------------------------------------------------------------------------------------------------------------------------------------------------|--------------------------------------------------------------------------------------------------------------------------------------------------------------------------------------------------------------------------------------------------------------------------------------------------------------------------------------------------------------------------------------------------------------------------------------------------------------------------------------------------------------------------------------------------------------------------------------------------------------------------------------------------------------------------------------------------------------------------------------------------------------------------------------------------------------------------------------------------------------------------------------------------------------------------------------------------------------------------------------------------------------------------------------------------------------------------------------------------------------------------------------------------------------------------------------------------------------------------------------------------------------------------------------------------------------------------------------------------------------------------------------------------------------------------------------------------------------------------------------------------------------------------------------------------------------------------------------------------------------------------------------------------------------------------------------------------------------------------------------------------------------------------------------------------------------------------------------------------------------------------------------------------------------------------------------------------------------------------------------------------------------------------------------------------------------------------------------------------------------------------------------|--|
| Truffle Riverside Oak                                                                                                                                                                                                                                                                                                                                                                                                                                                                                                                                                                                                                                                                                                                                                                                                                                                                                                                                                                                                                                                                                                                                                                                                                                                                                                                                                                                                                                                                                                                                                                                                                                                                                                                                                                                                                                                                                                                                                                                                                                                                                                          |                                                                                                                                                                                                                                                                                                                                                                                                                                                                                                                                                                                                                                                                                                                                                                                                                                                                                                                                                                                                                                                                                                                                                                                                                                                                                                                                                                                                                                                                                                                                                                                                                                                                                                                                                                                                                                                                                                                                                                                                                                                                                                                                      |  |
| H1399 ST10                                                                                                                                                                                                                                                                                                                                                                                                                                                                                                                                                                                                                                                                                                                                                                                                                                                                                                                                                                                                                                                                                                                                                                                                                                                                                                                                                                                                                                                                                                                                                                                                                                                                                                                                                                                                                                                                                                                                                                                                                                                                                                                     |                                                                                                                                                                                                                                                                                                                                                                                                                                                                                                                                                                                                                                                                                                                                                                                                                                                                                                                                                                                                                                                                                                                                                                                                                                                                                                                                                                                                                                                                                                                                                                                                                                                                                                                                                                                                                                                                                                                                                                                                                                                                                                                                      |  |
| Spectra Seal                                                                                                                                                                                                                                                                                                                                                                                                                                                                                                                                                                                                                                                                                                                                                                                                                                                                                                                                                                                                                                                                                                                                                                                                                                                                                                                                                                                                                                                                                                                                                                                                                                                                                                                                                                                                                                                                                                                                                                                                                                                                                                                   | Beige                                                                                                                                                                                                                                                                                                                                                                                                                                                                                                                                                                                                                                                                                                                                                                                                                                                                                                                                                                                                                                                                                                                                                                                                                                                                                                                                                                                                                                                                                                                                                                                                                                                                                                                                                                                                                                                                                                                                                                                                                                                                                                                                |  |
| Colorfill                                                                                                                                                                                                                                                                                                                                                                                                                                                                                                                                                                                                                                                                                                                                                                                                                                                                                                                                                                                                                                                                                                                                                                                                                                                                                                                                                                                                                                                                                                                                                                                                                                                                                                                                                                                                                                                                                                                                                                                                                                                                                                                      | CF036                                                                                                                                                                                                                                                                                                                                                                                                                                                                                                                                                                                                                                                                                                                                                                                                                                                                                                                                                                                                                                                                                                                                                                                                                                                                                                                                                                                                                                                                                                                                                                                                                                                                                                                                                                                                                                                                                                                                                                                                                                                                                                                                |  |
| Upstand                                                                                                                                                                                                                                                                                                                                                                                                                                                                                                                                                                                                                                                                                                                                                                                                                                                                                                                                                                                                                                                                                                                                                                                                                                                                                                                                                                                                                                                                                                                                                                                                                                                                                                                                                                                                                                                                                                                                                                                                                                                                                                                        | <ul> <li>Image: A second s</li></ul> |  |
| Splashback                                                                                                                                                                                                                                                                                                                                                                                                                                                                                                                                                                                                                                                                                                                                                                                                                                                                                                                                                                                                                                                                                                                                                                                                                                                                                                                                                                                                                                                                                                                                                                                                                                                                                                                                                                                                                                                                                                                                                                                                                                                                                                                     | <ul> <li>Image: A set of the set of the</li></ul>  |  |
| Additional edging                                                                                                                                                                                                                                                                                                                                                                                                                                                                                                                                                                                                                                                                                                                                                                                                                                                                                                                                                                                                                                                                                                                                                                                                                                                                                                                                                                                                                                                                                                                                                                                                                                                                                                                                                                                                                                                                                                                                                                                                                                                                                                              | <ul> <li>Image: A second s</li></ul> |  |

Graphite Fleetwood

Light Grey

CF086

~

V

4

H3452 ST36 Spectra Seal

Colorfill