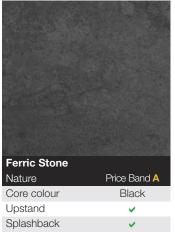

x 12mm  |



For a copy of our latest Spectra Slim-Edge brochure call 0121 561 4245 or email your request to sales@blackheathproducts.co.uk

### Why choose Spectra Slim-Edge?

- Stunning appearance of natural stone or marble without the heavy price tag.
- Impressive impact and abrasion resistance thanks to its solid construction.
- **Completely waterproof,** enabling you to integrate with stylish drainer grooves and sleek undermounted sinks.
- Hygienic design ensures liquids can be easily wiped away without any surface absorption, greatly reducing the growth of bacteria.
- Quicker and easier to install than real stone or marble products, Slim-Edge doesn't require any time-consuming surveys and can be installed with regular woodworking tools.



12mm Slim-Edge

White Italian Marble









### **Authentic Textures**



### Slate

Highlighted by an embossed matt finish, Slate offers a deeply textured finish.

#### Nature

This texture provides a subtle satin feel, suggesting the raw sensation of natural stone.

### Matt

Providing a cool and smooth texture, matt evokes the feel of fully finished marble.

### Wood

Providing a wood grain texture within a matt surface, this option ingeniously creates the effect of natural wood.







| 1994 - California |              |
|---------------------------------------------------------------------------------------------------------------------------------------------------------------------------------------------------------------------------------------------------------------------------------------------------------------------