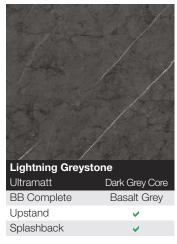

### TANJEM

| <b>Taurus Black</b><br>Satin | Price Band A |
|------------------------------|--------------|
| Spectra Seal                 | Black        |
| Colorfill                    | CF145        |
| Upstand                      | ¥            |
| Splashback                   | <b>~</b>     |
| Sheet laminate               |              |