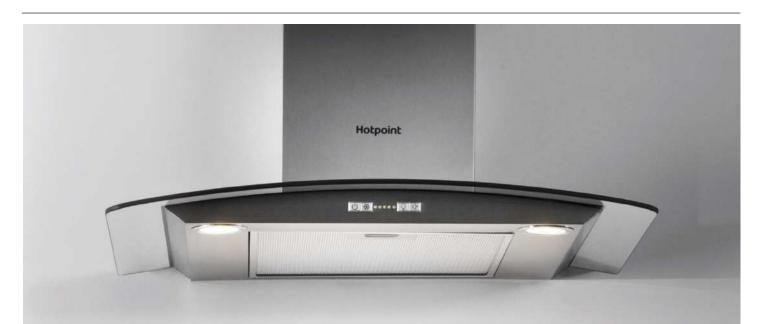

| Price (RRP)         £218.74           Price code         35.81.241                                                                                                                                                                       |                                                           | Price (RRP)         £239.58           Price code         35.37.551                                                                                                                                                                       |



133



HOODS

### blackheath

134





#### IL A1.UK.1

#### **Integrated Built Under** Larder Fridge

Cabinetry Door Required



### (i) Indesit

· Energy Rating: A+

· Salad Crisper

Price (RRP)

Price code

· Reversible Doors

· A+ Energy Rating

· Glass Shelves:1

· Reversible Doors

· Adjustable Thermostat

· Total Net Capacity: 129L

IF A1.UK.1 **Integrated Built Under** Fridge with Ice Box Cabinetry Door Required





### · Energy Rating: A+

· Adjustable Thermostat

(i) Indesit

- · Salad Crisper
- · Glass Shelves:1
- · Reversible Doors
- Fridge With Ice Box
- · Fridge Net Capacity: 111L
- · Freezer Net Capacity: 18L
- · Total Net Capacity: 129L

£354.14 Price (RRP) Price code 35.91.032

(i) indesit

HL A1.UK.1 Integrated Built Under Larder Fridge Cabinetry door required







£