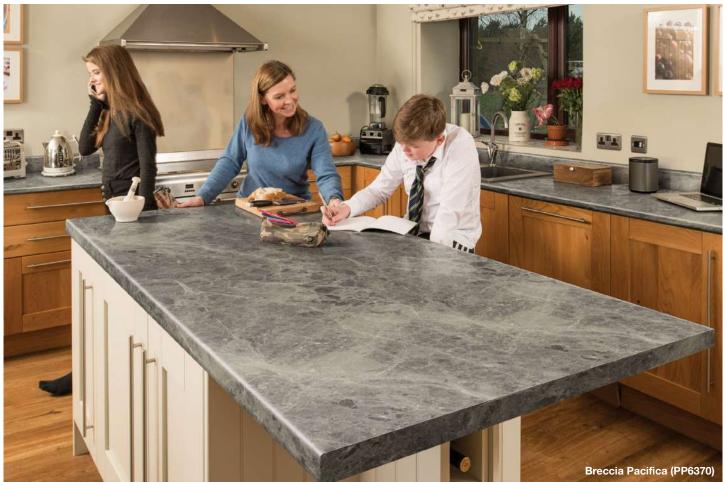

-----|
| LA RA                              |                          |
|                                    | -                        |
| A STATE                            |                          |
| Carlos and                         | 10 A. 19 A. 19           |
|                                    | ALC: NO. OF ALC: NO. OF  |
|                                    |                          |
| Jamocha Granite                    |                          |
| Jamocha Granite<br>Gloss           | <b>(PP7734)</b><br>Linea |
|                                    |                          |
| Gloss                              | Linea                    |
| Gloss<br>Spectra Seal              | Linea<br>Dark Brown      |
| Gloss<br>Spectra Seal<br>Colorfill | Linea<br>Dark Brown      |





| Butterum Granite (P | P7732)      |
|---------------------|-------------|
| Gloss               | Linea       |
| Spectra Seal        | Light Brown |
| Colorfill           | CF178       |
| Upstand             | ¥           |
| Splashback          | <b>~</b>    |
| Sheet laminate      | <b>~</b>    |





Splashback

Sheet laminate





| Terra Grafite (PP7675) |            |  |
|------------------------|------------|--|
| Satin NDF              | Axis       |  |
| Spectra Seal           | Dark Brown |  |
| Colorfill              | CF13       |  |
| Upstand                | <b>~</b>   |  |
| Splashback             | <b>~</b>   |  |
| Sheet laminate         | <b>~</b>   |  |



| Etching        | Axis                 |
|----------------|----------------------|
| Spectra Seal   | Cream