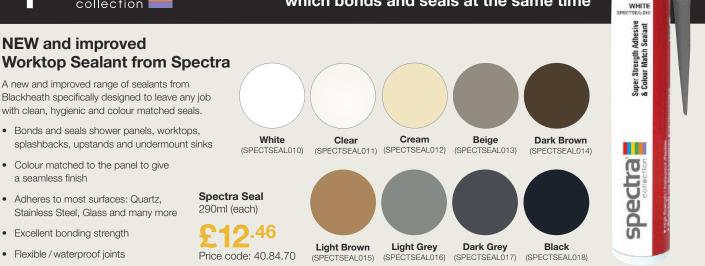

### TANJEM

| <b>Taurus Black</b><br>Satin | Price Band A |
|------------------------------|--------------|
| Spectra Seal                 | Black        |
| Colorfill                    | CF145        |
| Upstand                      | ¥            |
| Splashback                   | <b>~</b>     |
| Sheet laminate               |              |

| Matt           |                                                                                                                                                                                                                                                                                                                                                                                                                                                                                                                                                                                                                                                                                                                                                                                                                                                                                                                                                                                                                                                                                                                                                                                                                                                                                                                                                                                                                                                                                                                                                                                                                                                                                                                                                                                                                                                                                                                                                                                                                                                                                                                                      |
|----------------|--------------------------------------------------------------------------------------------------------------------------------------------------------------------------------------------------------------------------------------------------------------------------------------------------------------------------------------------------------------------------------------------------------------------------------------------------------------------------------------------------------------------------------------------------------------------------------------------------------------------------------------------------------------------------------------------------------------------------------------------------------------------------------------------------------------------------------------------------------------------------------------------------------------------------------------------------------------------------------------------------------------------------------------------------------------------------------------------------------------------------------------------------------------------------------------------------------------------------------------------------------------------------------------------------------------------------------------------------------------------------------------------------------------------------------------------------------------------------------------------------------------------------------------------------------------------------------------------------------------------------------------------------------------------------------------------------------------------------------------------------------------------------------------------------------------------------------------------------------------------------------------------------------------------------------------------------------------------------------------------------------------------------------------------------------------------------------------------------------------------------------------|
| Spectra Seal   | Dark Grey                                                                                                                                                                                                                                                                                                                                                                                                                                                                                                                                                                                                                                                                                                                                                                                                                                                                                                                                                                                                                                                                                                                                                                                                                                                                                                                                                                                                                                                                                                                                                                                                                                                                                                                                                                                                                                                                                                                                                                                                                                                                                                                            |
| Colorfill      | CF232                                                                                                                                                                                                                                                                                                                                                                                                                                                                                                                                                                                                                                                                                                                                                                                                                                                                                                                                                                                                                                                                                                                                                                                                                                                                                                                                                                                                                                                                                                                                                                                                                                                                                                                                                                                                                                                                                                                                                                                                                                                                                                                                |
| Upstand        | <b>~</b>                                                                                                                                                                                                                                                                                                                                                                                                                                                                                                                                                                                                                                                                                                                                                                                                                                                                                                                                                                                                                                                                                                                                                                                                                                                                                                                                                                                                                                                                                                                                                                                                                                                                                                                                                                                                                                                                                                                                                                                                                                                                                                                             |
| Splashback     | ×                                                                                                                                                                                                                                                                                                                                                                                                                                                                                                                                                                                                                                                                                                                                                                                                                                                                                                                                                                                                                                                                                                                                                                                                                                                                                                                                                                                                                                                                                                                                                                                                                                                                                                                                                                                                                                                                                                                                                                                                                                                                                                                                    |
| Sheet laminate | <ul> <li>Image: A second s</li></ul> |
|                |                                                                                                                                                                                                                                                                                                                                                                                                                                                                                                                                                                                                                                                                                                                                                                                                                                                                                                                                                                                                                                                                                                                                                                                                                                                                                                                                                                                                                                                                                                                                                                                                                                                                                                                                                                                                                                                                                                                                                                                                                                                                                                                                      |

| Grey Dust      | EL PERIO LE CONTRACE AUTOR MANAGER                                                                                                                                                                                                                                                                                                                                                                                                                                                                                                                                                                                                                                                                                                                                                                                                                                                                                                                                                                                                                                                                                                                                                                                                                                                                                                                                                                                                                                                                                                                                                                                                                                                                                                                                                                                                                                                                                                                                                                                                                                                                                                   |
|----------------|--------------------------------------------------------------------------------------------------------------------------------------------------------------------------------------------------------------------------------------------------------------------------------------------------------------------------------------------------------------------------------------------------------------------------------------------------------------------------------------------------------------------------------------------------------------------------------------------------------------------------------------------------------------------------------------------------------------------------------------------------------------------------------------------------------------------------------------------------------------------------------------------------------------------------------------------------------------------------------------------------------------------------------------------------------------------------------------------------------------------------------------------------------------------------------------------------------------------------------------------------------------------------------------------------------------------------------------------------------------------------------------------------------------------------------------------------------------------------------------------------------------------------------------------------------------------------------------------------------------------------------------------------------------------------------------------------------------------------------------------------------------------------------------------------------------------------------------------------------------------------------------------------------------------------------------------------------------------------------------------------------------------------------------------------------------------------------------------------------------------------------------|
| Matt           | Price Band A                                                                                                                                                                                                                                                                                                                                                                                                                                                                                                                                                                                                                                                                                                                                                                                                                                                                                                                                                                                                                                                                                                                                                                                                                                                                                                                                                                                                                                                                                                                                                                                                                                                                                                                                                                                                                                                                                                                                                                                                                                                                                                                         |
| Spectra Seal   | Light Grey                                                                                                                                                                                                                                                                                                                                                                                                                                                                                                                                                                                                                                                                                                                                                                                                                                                                                                                                                                                                                                                                                                                                                                                                                                                                                                                                                                                                                                                                                                                                                                                                                                                                                                                                                                                                                                                                                                                                                                                                                                                                                                                           |
| Colorfill      | CF59                                                                                                                                                                                                                                                                                                                                                                                                                                                                                                                                                                                                                                                                                                                                                                                                                                                                                                                                                                                                                                                                                                                                                                                                                                                                                                                                                                                                                                                                                                                                                                                                                                                                                                                                                                                                                                                                                                                                                                                                                                                                                                                                 |
| Upstand        | <ul> <li>Image: A second s</li></ul> |
| Splashback     | ✓                                                                                                                                                                                                                                                                                                                                                                                                                                                                                                                                                                                                                                                                                                                                                                                                                                                                                                                                                                                                                                                                                                                                                                                                                                                                                                                                                                                                                                                                                                                                                                                                                                                                                                                                                                                                                                                                                                                                                                                                                                                                                                                                    |
| Sheet laminate | <b>~</b>                                                                                                                                                                                                                                                                                                                                                                                                                                                                                                                                                                                                                                                                                                                                                                                                                                                                                                                                                                                                                                                                                                                                                                                                                                                                                                                                                                                                                                                                                                                                                                                                                                                                                                                                                                                                                                                                                                                                                                                                                                                                                                                             |

| Granite        |                                                                                                                                                                                                                                                                                                                                                                                                                                                                                                                                                                                                                                                                                                                                                                                                                                                                                                                                                                                                                                                                                                                                                                                                                                                                                                                                                                                                                                                                                                                                                                                                                                                                                                                                                                                                                                                                                                                                                                                                                                                                                                                                      |
|----------------|--------------------------------------------------------------------------------------------------------------------------------------------------------------------------------------------------------------------------------------------------------------------------------------------------------------------------------------------------------------------------------------------------------------------------------------------------------------------------------------------------------------------------------------------------------------------------------------------------------------------------------------------------------------------------------------------------------------------------------------------------------------------------------------------------------------------------------------------------------------------------------------------------------------------------------------------------------------------------------------------------------------------------------------------------------------------------------------------------------------------------------------------------------------------------------------------------------------------------------------------------------------------------------------------------------------------------------------------------------------------------------------------------------------------------------------------------------------------------------------------------------------------------------------------------------------------------------------------------------------------------------------------------------------------------------------------------------------------------------------------------------------------------------------------------------------------------------------------------------------------------------------------------------------------------------------------------------------------------------------------------------------------------------------------------------------------------------------------------------------------------------------|
| Satin          | Price Band A                                                                                                                                                                                                                                                                                                                                                                                                                                                                                                                                                                                                                                                                                                                                                                                                                                                                                                                                                                                                                                                                                                                                                                                                                                                                                                                                                                                                                                                                                                                                                                                                                                                                                                                                                                                                                                                                                                                                                                                                                                                                                                                         |
| Spectra Seal   | Cream                                                                                                                                                                                                                                                                                                                                                                                                                                                                                                                                                                                                                                                                                                                                                                                                                                                                                                                                                                                                                                                                                                                                                                                                                                                                                                                                                                                                                                                                                                                                                                                                                                                                                                                                                                                                                                                                                                                                                                                                                                                                                                                                |
| Colorfill      | CF36                                                                                                                                                                                                                                                                                                                                                                                                                                                                                                                                                                                                                                                                                                                                                                                                                                                                                                                                                                                                                                                                                                                                                                                                                                                                                                                                                                                                                                                                                                                                                                                                                                                                                                                                                                                                                                                                                                                                                                                                                                                                                                                                 |
| Upstand        | <ul> <li>Image: A second s</li></ul> |
| Splashback     | ×                                                                                                                                                                                                                                                                                                                                                                                                                                                                                                                                                                                                                                                                                                                                                                                                                                                                                                                                                                                                                                                                                                                                                                                                                                                                                                                                                                                                                                                                                                                                                                                                                                                                                                                                                                                                                                                                                                                                                                                                                                                                                                                                    |
| Sheet laminate | <ul> <li>Image: A second s</li></ul> |

| CARL COTTON  |
|--------------|
|              |
| Price Band A |
| Cream        |
| CF205        |
| <b>~</b>     |
| <b>~</b>     |
| <b>~</b>     |
|              |

| Pearl White    |              |
|----------------|--------------|
| Satin          | Price Band A |
| Spectra Seal   | White        |
| Colorfill      | CF70         |
| Upstand        | <b>~</b>     |
| Splashback     | ×            |
| Sheet laminate | <b>~</b>     |