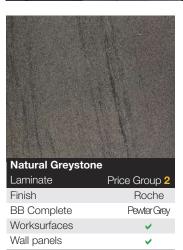

|  |
| Wall panels         | <ul> <li>Image: A set of the set of the</li></ul> |  |



| Grey Paladina |                      |
|---------------|----------------------|
| Laminate      | Price Group 3        |
| Finish        | Glaze                |
| BB Complete   | Pewter Grey          |
| Worksurfaces  | ×                    |
| Wall panels   | <ul> <li></li> </ul> |



**15 Year Guarantee** Nuance products are guaranteed for 15 years. Please refer to the latest Bushboard Nuance brochure for full details.













| Laminate     | Price Group 2        |
|--------------|----------------------|
| Finish       | Riven                |
| BB Complete  | Silver Grey          |
| Worksurfaces | <b>~</b>             |
| Wall panels  | <ul> <li></li> </ul> |











Nuance Prices can be found on page 76







### BUSHBOARD NUANCE BATHROOM SURFACES

# B nuance



| Alabastel    |