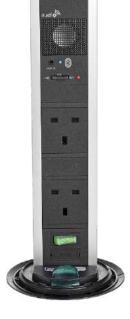

| Marfil Pomice (PP7673) |                                                                                                                                                                                                                                                                                                                                                                                                                                                                                                                                                                                                                                                                                                                                                                                                                                                                                                                                                                                                                                                                                                                                                                                                                                                                                                                                                                                                                                                                                                                                                                                                                                                                                                                                                                                                                                                                                                                                                                                                                                                                                                                                      |
|------------------------|--------------------------------------------------------------------------------------------------------------------------------------------------------------------------------------------------------------------------------------------------------------------------------------------------------------------------------------------------------------------------------------------------------------------------------------------------------------------------------------------------------------------------------------------------------------------------------------------------------------------------------------------------------------------------------------------------------------------------------------------------------------------------------------------------------------------------------------------------------------------------------------------------------------------------------------------------------------------------------------------------------------------------------------------------------------------------------------------------------------------------------------------------------------------------------------------------------------------------------------------------------------------------------------------------------------------------------------------------------------------------------------------------------------------------------------------------------------------------------------------------------------------------------------------------------------------------------------------------------------------------------------------------------------------------------------------------------------------------------------------------------------------------------------------------------------------------------------------------------------------------------------------------------------------------------------------------------------------------------------------------------------------------------------------------------------------------------------------------------------------------------------|
| Satin NDF              | Axis                                                                                                                                                                                                                                                                                                                                                                                                                                                                                                                                                                                                                                                                                                                                                                                                                                                                                                                                                                                                                                                                                                                                                                                                                                                                                                                                                                                                                                                                                                                                                                                                                                                                                                                                                                                                                                                                                                                                                                                                                                                                                                                                 |
| Spectra Seal           | Beige                                                                                                                                                                                                                                                                                                                                                                                                                                                                                                                                                                                                                                                                                                                                                                                                                                                                                                                                                                                                                                                                                                                                                                                                                                                                                                                                                                                                                                                                                                                                                                                                                                                                                                                                                                                                                                                                                                                                                                                                                                                                                                                                |
| Colorfill              | CF93                                                                                                                                                                                                                                                                                                                                                                                                                                                                                                                                                                                                                                                                                                                                                                                                                                                                                                                                                                                                                                                                                                                                                                                                                                                                                                                                                                                                                                                                                                                                                                                                                                                                                                                                                                                                                                                                                                                                                                                                                                                                                                                                 |
| Upstand                | ¥                                                                                                                                                                                                                                                                                                                                                                                                                                                                                                                                                                                                                                                                                                                                                                                                                                                                                                                                                                                                                                                                                                                                                                                                                                                                                                                                                                                                                                                                                                                                                                                                                                                                                                                                                                                                                                                                                                                                                                                                                                                                                                                                    |
| Splashback             | <b>~</b>                                                                                                                                                                                                                                                                                                                                                                                                                                                                                                                                                                                                                                                                                                                                                                                                                                                                                                                                                                                                                                                                                                                                                                                                                                                                                                                                                                                                                                                                                                                                                                                                                                                                                                                                                                                                                                                                                                                                                                                                                                                                                                                             |
| Sheet laminate         | <ul> <li>Image: A second s</li></ul> |
|                        |                                                                                                                                                                                                                                                                                                                                                                                                                                                                                                                                                                                                                                                                                                                                                                                                                                                                                                                                                                                                                                                                                                                                                                                                                                                                                                                                                                                                                                                                                                                                                                                                                                                                                                                                                                                                                                                                                                                                                                                                                                                                                                                                      |