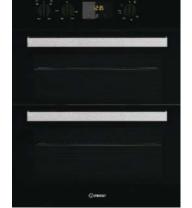

| Black             |                      |
|-------------------|----------------------|
| U999 ST89         |                      |
| Spectra Seal      | Black                |
| Colorfill         | CF145                |
| Upstand           | <b>~</b>             |
| Splashback        | <ul> <li></li> </ul> |
| Additional edging | <ul> <li></li> </ul> |
|                   |                      |