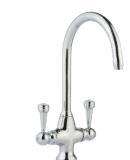

ou will have a minimum amount of pressure (normally 1.8 bar), which is more than adequate to provide good flow through most taps.

If you have an un-pressurised system then you will need to calculate the head of hot water available to you before looking at our recommended minimum operating pressure and making your selection; – taking into consideration the route, any bends or diversions in the pipework could reduce the pressure. If needed, contact your plumber for professional advice.

Pumps to boost water pressure can be purchased from all good DIY and plumbing retailers, should your tap of choice require a greater pressure than your system offers.

\* If you live on a higher floor or your water supply comes from a private supply then check the minimum hot/cold water supply suitability.



| Sevron             |          |
|--------------------|----------|
| Twin lever mixer   |          |
| Chrome             | £112.68  |
| Price code         | 40.16.76 |
| Brushed Steel      | £122.70  |
| Price Code         | 40.26.37 |
| Height             | 347mm    |
| Reach              | 190mm    |
| Spout height       | 226mm    |
| Operating pressure | 0.5 bar  |



| Vologne            |          |
|--------------------|----------|
| Twin lever mixer   |          |
| Chrome             | £112.68  |
| Price code         | 40.16.76 |
| Brushed Steel      | £122.70  |
| Price Code         | 40.26.37 |
| Height             | 347mm    |
| Reach              | 190mm    |
| Spout height       | 226mm    |
| Operating pressure | 0.5 bar  |



**Dnieper Twin Lever Mixer Tap** 



| Seine