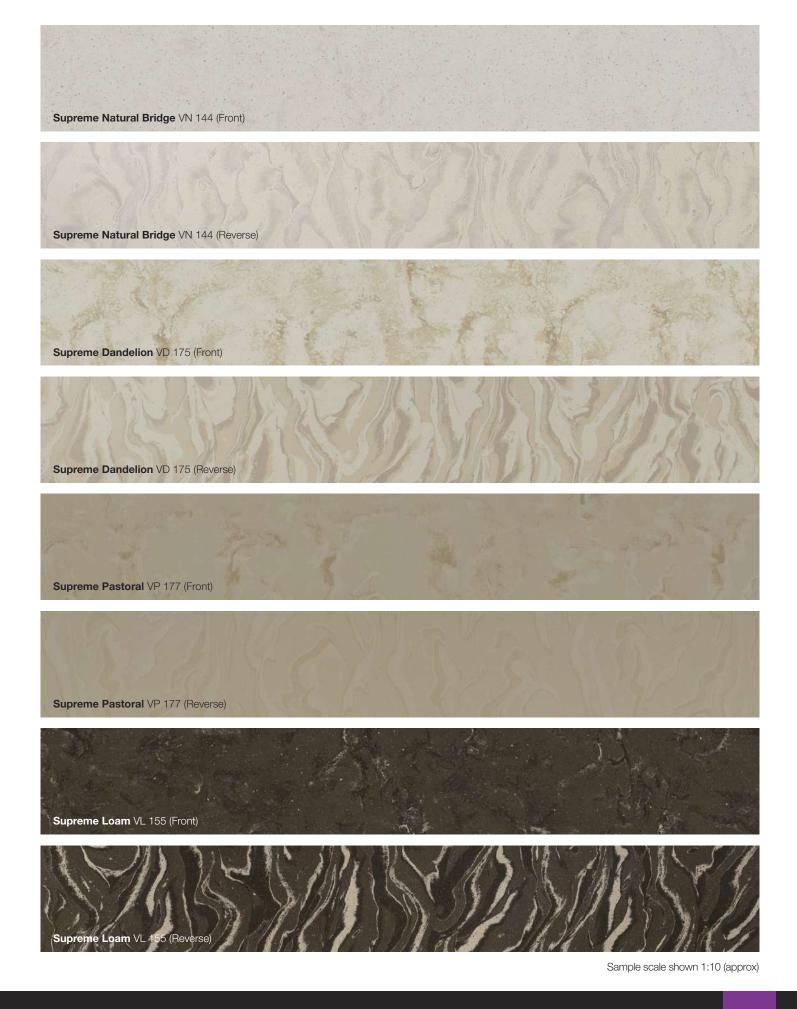

lable   | ×            |
| 12mm available  | <b>~</b>     |



12mm available









## For a range of River solid surface sinks and bowls Turn to pages 111-113

\*Darker colours in the Staron range are more delicate than lighter colours and require a greater level of care. These colours will not be covered by the 15-year warranty for use in domestic kitchens.



These larger Supreme décor images will help your selection by displaying the variation of the pattern over a 3680mm length.

Supreme Delphi VD 111 (Front)

Supreme Delphi VD 111 (Reverse)

Supreme Cloudbank VC 118 (Front)

Supreme Cloudbank VC 118 (Reverse)

Supreme Dawn VD 126 (Front)

Supreme Dawn VD 126 (Reverse)

Supreme Magnolia VM 143 (Front)

Supreme Magnolia VM 143 (Reverse)



### STARON SOLID SURFACING

# storon®

64



## **Display Discount**

Display discounts are available. Please see your local Blackheath area sales manager for further details. If you don't have an account with us please call **0121 561 4245** and we will send you an account application form.

## **TRADEBULLETIN**

A CONTRACTOR

Check out our promotional offers in our Trade Bulletin, available every quarter.

**Mazan Display Stand** 520 x 390mm



Free of charge Delivery by area sales manager onl





£100.00

### 'Pay-back' criteria:

Purchase any 20 or more Nuance panels/surfaces within 6 months of the display purchase for full reimbursement of stands cost.

NEW Nuance Designer I Original Capital Brick & New England



# Wall Panelling

Transform an ordinary kitchen or bathroom into a haven of luxury with our range of sophisticate