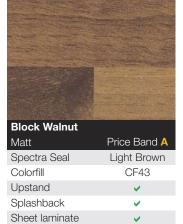

|



For the Spectra 40mm Curved-Edge range Turn to page 11



| American Coco Bolo |                      |  |  |
|--------------------|----------------------|--|--|
| Wood               | Price Band A         |  |  |
| Spectra Seal       | Clear                |  |  |
| Colorfill          | CF026                |  |  |
| Upstand            | <b>~</b>             |  |  |
| Splashback         | <ul> <li></li> </ul> |  |  |
| Sheet laminate     | <b>~</b>             |  |  |







| Natural Oak       |              |
|-------------------|--------------|
| Natural Oak       |              |
| Wood              | Price Band 🗛 |
|                   | Lists Days   |
| Spectra Seal      | Light Brown  |
| Colorfill         | CF123        |
|                   |              |
| Upstand           |              |
|                   |              |
| Splashback        | ✓            |
| Sheet laminate    | <b>1</b>     |
| on loor lanninato | •            |
|                   |              |



| Spectra Square-Edge Range                   | Price code          | Price (RRP) |
|---------------------------------------------|---------------------|-------------|
| Worktops: Price Band A – Matt / Satin / Sto | one / Wood/Nature   |             |
| 4050 x 650 x 22mm