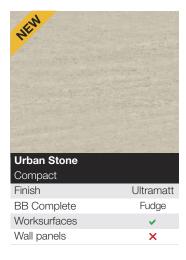

|
| Wall panels  |               |



х

1200mm only



Original Capital Brick I Designer

| White Lightning Fossil |               |
|------------------------|---------------|
| Designer               | Price Group 3 |
| Finish                 | Roccia        |
| BB Complete            | Silver Grey   |
| Worksurfaces           | ×             |
| Wall panels            | <i>.</i>      |



# I sizes.

Prices shown are subject to VAT at the current rate. For conditions of sale please refer to the last page of this brochure.

Price Group 3

Shell

Silver Grey

×

1200mm only

Worksurfaces

Wall panels

# BB nuance

Urban Stone I Compact



E.

Nuance vanity décors offer a range of worksurfaces in a compact 12mm depth.

Compact Vanity Worksurface Availability 3000 x 360 x 12mm











|                                           | D: 1       | D: (DDD)    |
|-------------------------------------------|------------|-------------|
| Nuance Range                              | Price code | Price (RRP) |
| Price Group 1                             | 40 70 504  | 0000.05     |
| 2420 x 1200 x 11mm PF panel               | 40.73.521  | £208.95     |
| 2420 x 580 x 11mm feature panel           | 40.92.07   | £117.15     |
| 2420 x 160 x 11mm finishing panel         | 40.41.53   | £58.57      |
| 2420 x 1200 x 11mm T&G panel              | 40.73.521  | £208.95     |
| 2420 x 600 x 11mm T&G panel               | 40.34.46   | £107.38     |
| 3050 x 360 x 28mm worksurface             | 40.24.54   | £75.70      |
| 3050 x 600 x 28mm worksurface             | 40.19.85   | £98