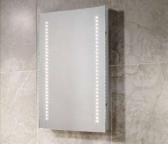

irror stays perfectly clear
- · infrared switch ensure that the mirror face stays clear of finger marks



| Luna       |         |             |            | NEW         |
|------------|---------|-------------|------------|-------------|
| Product    | Code    | Sensio Code | Price Code | Price (RRP) |
| LED Mirror | BPL1142 | SE30783C0   | 40.05.421  | £207.50     |

| Kai |        |
|-----|--------|
| ED  | Mirror |

- · H: 700mm x W: 500mm x D: 30mm
- · Integrated infrared sensor means the lights can be switched on/off with the swipe of a hand
- · Full sized integrated demister pad ensures the mirror remains clear in steam filled bathrooms
- Features a shaver socket suitable for electric shavers and toothbrushes.
- · The mirror is rotation ready so can be hung portrait or landscape





| Isla                |         |             |            |             |
|---------------------|---------|-------------|------------|-------------|
| Product             | Code    | Sensio Code | Price Code | Price (RRP) |
| Slimline LED Mirror | BPL1109 | SE30696C0.1 | 40.15.69   | £160.85     |

## SCINSIO<sup>®</sup> furniture lighting solutions

# Pull Up Sockets

### SensioPod

Bluetooth Pull up Socket with 2 x USB



- Multi-functional product: power, Bluetooth audio and USB
- $\cdot\,$  Two USB ports integrated to charge USB devices
- $\cdot\,$  Slim profile with aluminium casing
- · IP54 rated with in-built water channels
- · Quick-release catch for secure closing
- Neon green control switch to stop appliance being left on to save energy



Code

BPL1143



NEW

£167.64

Sensio