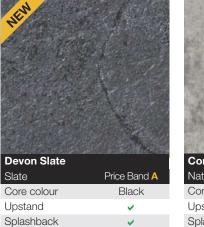

|              |



More Spectra Slim-Edge over the page...





All Slim-Edge décors are 12mm thick









**Grey Shuttered Concrete** 











| Matt        | Price Band B