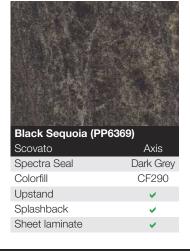

|  |













Paloma Dark Grey (PP6366)

Honed Linea Spectra Seal Dark Grey Colorfill CF318 Upstand Splashback V Sheet laminate

| t. 0121 561 4245 f. 0800 634 011 | 3 e. sales@blackheathproducts.co.uk | www.blackheathproducts |
|----------------------------------|-------------------------------------|------------------------|
|----------------------------------|-------------------------------------|------------------------|





### Axiom<sup>®</sup> Feature Splashbacks

can be found on pages 25-26





| and the second                     |                          |
|------------------------------------|--------------------------|
| LA RA                              |                          |
|                                    | -                        |
| A STATE