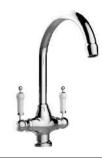

r diversions in the pipework could reduce the pressure. If needed, contact your plumber for professional advice.

Pumps to boost water pressure can be purchased from all good DIY and plumbing retailers, should your tap of choice require a greater pressure than your system offers.

\* If you live on a higher floor or your water supply comes from a private supply then check the minimum hot/cold water supply suitability.



| Sevron             |          |
|--------------------|----------|
| Twin lever mixer   |          |
| Chrome             | £112.68  |
| Price code         | 40.16.76 |
| Brushed Steel      | £122.70  |
| Price Code         | 40.26.37 |
| Height             | 347mm    |
| Reach              | 190mm    |
| Spout height       | 226mm    |
| Operating pressure | 0.5 bar  |



| Vologne            |          |
|--------------------|----------|
| Twin lever mixer   |          |
| Chrome             | £112.68  |
| Price code         | 40.16.76 |
| Brushed Steel      | £122.70  |
| Price Code         | 40.26.37 |
| Height             | 347mm    |
| Reach              | 190mm    |
| Spout height       | 226mm    |
| Operating pressure | 0.5 bar  |



**Dnieper Twin Lever Mixer Tap** 



| Seine                 |          |
|-----------------------|----------|
| Twin lever mixer      |          |
| Chrome / Black        | £129.94  |
| Price code            | 40.69.77 |
| Brushed Steel / Black | £139.38  |
| Price code            | 40.36.38 |
| Height                | 378mm    |
| Reach                 | 225mm    |
| Spout height          | 250mm    |
| Operating pr