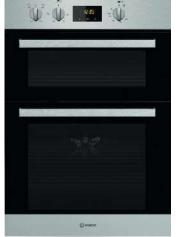

| Black             |                      |
|-------------------|----------------------|
| U999 ST89         |                      |
| Spectra Seal      | Black                |
| Colorfill         | CF145                |
| Upstand           | <b>~</b>             |
| Splashback        | <ul> <li></li> </ul> |
| Additional edging | <ul> <li></li> </ul> |
|                   |                      |