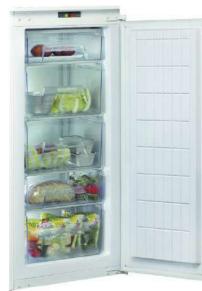

| Black             |                      |
|-------------------|----------------------|
| U999 ST89         |                      |
| Spectra Seal      | Black                |
| Colorfill         | CF145                |
| Upstand           | <b>~</b>             |
| Splashback        | <ul> <li></li> </ul> |
| Additional edging | <ul> <li></li> </ul> |
|                   |                      |