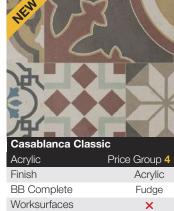

|
| Wall panels          | <b>~</b>                                                                                                                                                                                                                                                                                                                                                                                                                                                                                                                                                                                                                                                                                            |





Wall panels

| Nuance Acylic Range        | Price code | Price (RRP) |
|----------------------------|------------|-------------|
| Price Group 4              |            |             |
| 2420 x 1200 x 4mm PF panel | 40.61.262  | £436.94     |
| Accessories – White        |            |             |
| 2450mm internal corner     | 40.71.31   | £21.95      |
| 2450mm external corner     | 40.39.41   | £24.88      |
| 2450mm straight joint      | 40.40.21   | £20.07      |
| 2450mm end cap             | 40.56.90   | £16.09      |
| Accessories – Aluminium    |            |             |
| 2450mm internal corner     | 40.03.91   | £32.17      |
| 2450mm external corner     | 40.49.12   | £36.56      |
| 2450mm straight joint      | 40.65.71   | £29.27      |
| 2450mm end cap             |