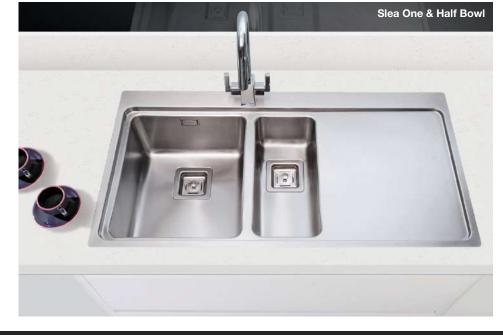

| Inset       |
| Price (RRP)              | £259.86     |
| Price code               | 40.29.551   |
| LH or RH drainer options |             |
| Main bowl depth          | 206mm       |
| Minimum cabinet size     | 450mm       |
| External dimensions      | 800 x 520mm |

### SUPPLIED WITH WASTE, HYGIENIC OVERFLOW AND FITTING CLIPS



| Ock                      | Single bowl  |
|--------------------------|--------------|
| Stainless Steel          | Inset        |
| Price (RRP)              | £282.67      |
| Price code               | 40.06.961    |
| LH or RH drainer options |              |
| Main bowl depth          | 216mm        |
| Minimum cabinet size     | 600mm        |
| External dimensions      | 1000 x 520mm |

SUPPLIED WITH WASTE, HYGIENIC OVERFLOW AND FITTING CLIPS





| Slea                                                        | One & half bowl |
|-------------------------------------------------------------|-----------------|
| Stainless Steel                                             | Inset           |
| Price (RRP)                                                 | £309.58         |
| Price code                                                  | 40.57.581       |
| LH or RH drainer options                                    |                 |
| Main bowl depth                                             | 206mm           |
| Half bowl depth                                             | 120mm           |
| Minimum cabinet size                                        | 600mm           |
| External dimensions