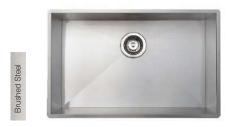

| Minimum cabinet size      | 450mm            |
| Bowl dimensions           | 430 x 430mm      |
| Waste disposal compatible |                  |
|                           |                  |

HYGIENIC OVERFLOW



| Dee                       | Single bowl      |
|---------------------------|------------------|
| Stainless Steel           | Inset/Undermount |
| Price (RRP)               | £257.24          |
| Price code                | 40.43.451        |
| Non reversible            |                  |
| Main bowl depth           | 200mm            |
| Minimum cabinet size      | 600mm            |
| Bowl dimensions           | 530 x 430mm      |
| Waste disposal compatible |                  |
|                           |                  |

SUPPLIED WITH WASTE AN HYGIENIC OVERFLOW



| Тау                                          | Single bowl      |
|----------------------------------------------|------------------|
| Stainless Steel                              | Inset/Undermount |
| Price (RRP)                                  | £293.98          |
| Price code                                   | 40.93.671        |
| Non reversible                               |                  |
| Main bowl depth                              | 200mm            |
| Minimum cabinet size                         | 800mm            |
| Bowl dimensions                              | 730 x 430mm      |
| Waste disposal compatible                    |                  |
| SUPPLIED WITH WASTE AND<br>OVERFLOW FITTINGS |                  |



| Bann