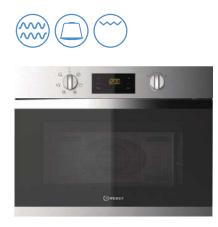

| Black             |                      |
|-------------------|----------------------|
| U999 ST89         |                      |
| Spectra Seal      | Black                |
| Colorfill         | CF145                |
| Upstand           | <b>~</b>             |
| Splashback        | <ul> <li></li> </ul> |
| Additional edging | <ul> <li></li> </ul> |
|                   |                      |

| A REAL PROPERTY AND A REAL | CONTRACTOR OF THE OWNER OF THE OWNER                                                                                                                                                                                                                                                                                                                                                                                                                                                                                                                                                                                                                                                                                                                                                                                                                                                                                                                                                                                                                                                                                                                                                                                                                                                                                                                                                                                                                                                                                                                                                                                                                                                                                                                                                                                                                                                                                                                                                                                                                                                                                                 |  |
|--------------------------------------------------------------------------------------------------------------------------------------------------------------------------------------------------------------------------------------------------------------------------------------------------------------------------------------------------------------------------------------------------------------------------------------------------------------------------------------------------------------------------------------------------------------------------------------------------------------------------------------------------------------------------------------------------------------------------------------------------------------------------------------------------------------------------------------------------------------------------------------------------------------------------------------------------------------------------------------------------------------------------------------------------------------------------------------------------------------------------------------------------------------------------------------------------------------------------------------------------------------------------------------------------------------------------------------------------------------------------------------------------------------------------------------------------------------------------------------------------------------------------------------------------------------------------------------------------------------------------------------------------------------------------------------------------------------------------------------------------------------------------------------------------------------------------------------------------------------------------------------------------------------------------------------------------------------------------------------------------------------------------------------------------------------------------------------------------------------------------------|--------------------------------------------------------------------------------------------------------------------------------------------------------------------------------------------------------------------------------------------------------------------------------------------------------------------------------------------------------------------------------------------------------------------------------------------------------------------------------------------------------------------------------------------------------------------------------------------------------------------------------------------------------------------------------------------------------------------------------------------------------------------------------------------------------------------------------------------------------------------------------------------------------------------------------------------------------------------------------------------------------------------------------------------------------------------------------------------------------------------------------------------------------------------------------------------------------------------------------------------------------------------------------------------------------------------------------------------------------------------------------------------------------------------------------------------------------------------------------------------------------------------------------------------------------------------------------------------------------------------------------------------------------------------------------------------------------------------------------------------------------------------------------------------------------------------------------------------------------------------------------------------------------------------------------------------------------------------------------------------------------------------------------------------------------------------------------------------------------------------------------------|--|
| Truffle Riverside Oak                                                                                                                                                                                                                                                                                                                                                                                                                                                                                                                                                                                                                                                                                                                                                                                                                                                                                                                                                                                                                                                                                                                                                                                                                                                                                                                                                                                                                                                                                                                                                                                                                                                                                                                                                                                                                                                                                                                                                                                                                                                                                                          |                                                                                                                                                                                                                                                                                                                                                                                                                                                                                                                                                                                                                                                                                                                                                                                                                                                                                                                                                                                                                                                                                                                                                                                                                                                                                                                                                                                                                                                                                                                                                                                                                                                                                                                                                                                                                                                                                                                                                                                                                                                                                                                                      |  |
| H1399 ST10                                                                                                                                                                                                                                                                                                                                                                                                                                                                                                                                                                                                                                                                                                                                                                                                                                                                                                                                                                                                                                                                                                                                                                                                                                                                                                                                                                                                                                                                                                                                                                                                                                                                                                                                                                                                                                                                                                                                                                                                                                                                                                                     |                                                                                                                                                                                                                                                                                                                                                                                                                                                                                                                                                                                                                                                                                                                                                                                                                                                                                                                                                                                                                                                                                                                                                                                                                                                                                                                                                                                                                                                                                                                                                                                                                                                                                                                                                                                                                                                                                                                                                                                                                                                                                                                                      |  |
| Spectra Seal                                                                                                                                                                                                                                                                                                                                                                                                                                                                                                                                                                                                                                                                                                                                                                                                                                                                                                                                                                                                                                                                                                                                                                                                                                                                                                                                                                                                                                                                                                                                                                                                                                                                                                                                                                                                                                                                                                                                                                                                                                                                                                                   | Beige                                                                                                                                                                                                                                                                                                                                                                                                                                                                                                                                                                                                                                                                                                                                                                                                                                                                                                                                                                                                                                                                                                                                                                                                                                                                                                                                                                                                                                                                                                                                                                                                                                                                                                                                                                                                                                                                                                                                                                                                                                                                                                                                |  |
| Colorfill                                                                                                                                                                                                                                                                                                                                                                                                                                                                                                                                                                                                                                                                                                                                                                                                                                                                                                                                                                                                                                                                                                                                                                                                                                                                                                                                                                                                                                                                                                                                                                                                                                                                                                                                                                                                                                                                                                                                                                                                                                                                                                                      | CF036                                                                                                                                                                                                                                                                                                                                                                                                                                                                                                                                                                                                                                                                                                                                                                                                                                                                                                                                                                                                                                                                                                                                                                                                                                                                                                                                                                                                                                                                                                                                                                                                                                                                                                                                                                                                                                                                                                                                                                                                                                                                                                                                |  |
| Upstand                                                                                                                                                                                                                                                                                                                                                                                                                                                                                                                                                                                                                                                                                                                                                                                                                                                                                                                                                                                                                                                                                                                                                                                                                                                                                                                                                                                                                                                                                                                                                                                                                                                                                                                                                                                                                                                                                                                                                                                                                                                                                                                        | <ul> <li>Image: A second s</li></ul> |  |
| Splashback                                                                                                                                                                                                                                                                                                                                                                                                                                                                                                                                                                                                                                                                                                                                                                                                                                                                                                                                                                                                                                                                                                                                                                                                                                                                                                                                                                                                                                                                                                                                                                                                                                                                                                                                                                                                                                                                                                                                                                                                                                                                                                                     | <ul> <li>Image: A set of the set of the</li></ul>  |  |
| Additional edging                                                                                                                                                                                                                                                                                                                                                                                                                                                                                                                                                                                                                                                                                                                                                                                                                                                                                                                                                                                                                                                                                                                                                                                                                                                                                                                                                                                                                                                                                                                                                                                                                                                                                                                                                                                                                                                                                                                                                                                                                                                                                                              | <ul> <li>Image: A second s</li></ul> |  |

Graphite Fleetwood

Light Grey

CF086

~

V

4

H3452 ST36 Spectra Seal

Colorfill