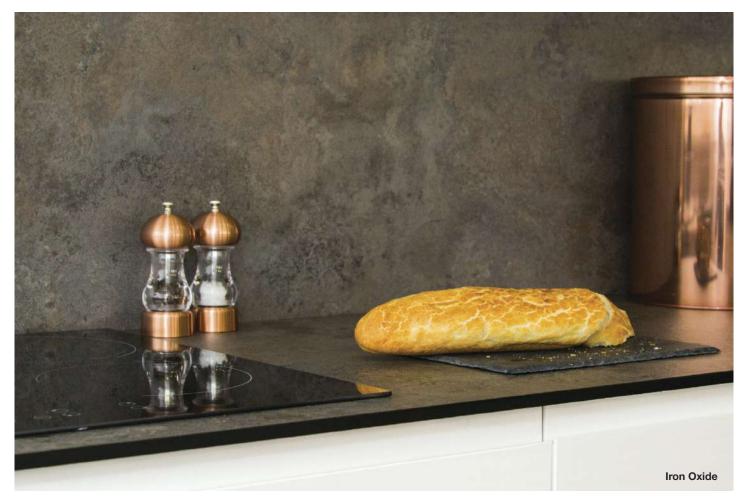

- Hygienic design ensures liquids can be easily wiped away without any surface absorption, greatly reducing the growth of bacteria.
- Quicker and easier to install than real stone or marble products, Slim-Edge doesn't require any time-consuming surveys and can be installed with regular woodworking tools.



12mm Slim-Edge

White Italian Marble









### **Authentic Textures**



### Slate

Highlighted by an embossed matt finish, Slate offers a deeply textured finish.

#### Nature

This texture provides a subtle satin feel, suggesting the raw sensation of natural stone.

### Matt

Providing a cool and smooth texture, matt evokes the feel of fully finished marble.

### Wood

Providing a wood grain texture within a matt surface, this option ingeniously creates the effect of natural wood.







| 1994 - California |              |
|------------------------------------------------------------------------------------------------------------------------------------------------------------------------------------------------------------------------------------------------------------------------------------------------------------------------------------------------------------------------------------------------------------------------------------------------------------------------------------------------------------------------------------------------------------------------------------------------------------------------------------------------------------------------------------------------------------------------------------------------------------------------------------