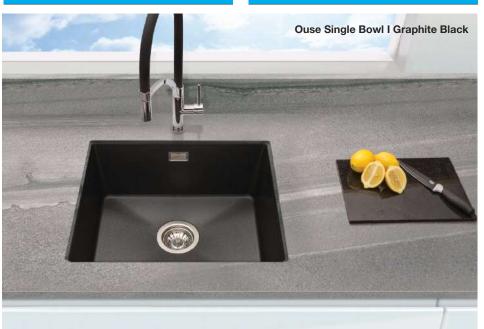

| 140mm             |
| Minimum cabinet size                                        | 600mm             |
| External dimensions                                         | 555 x 460mm       |
| SUPPLIED WITH WASTE, HYGIENIC<br>OVERFLOW AND FITTING CLIPS |                   |

Severn One & Half Bowl I White



| Thames               | Single bowl     |
|----------------------|-----------------|
| Granite              | Undermount Only |
| Price (RRP)          | £233.40         |
| Price code           | 40.40.041       |
| Non Reversible       |                 |
| Main bowl depth      | 220mm           |
| Minimum cabinet size | 800mm           |
| External dimensions  | 744 x 434mm     |

#### SUPPLIED WITH WASTE, HYGIENIC OVERFLOW AND FITTING CLIPS





#### **Ceramic Sinks**

Always in fashion, forever in demand. Our individually handcrafted ceramic sinks have a fireclay finish with a hardwearing, non-porous surface that provides excellent resistance to household chemicals and detergents. So, whether your kitchen is traditional or contemporary, thanks to the wide number of styles available you're sure to find one that feels perfectly at home.







| Lagan                | Single bowl      |
|----------------------|------------------|
| Ceramic              | Inset/Undermount |
| Price (RRP)          | £183.74          |
| Price code           | 40.42.011        |
| Reversible           |                  |
| Main bowl depth      | 250mm            |
| Minimum cabinet size | 600mm            |
| External dimensions  | 595 x 455mm