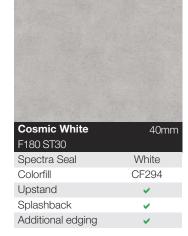

### TANJEM

| <b>Taurus Black</b><br>Satin | Price Band A |
|------------------------------|--------------|
| Spectra Seal                 | Black        |
| Colorfill                    | CF145        |
| Upstand                      | ¥            |
| Splashback                   | <b>~</b>     |
| Sheet laminate               |              |