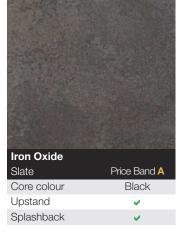

gienic design ensures liquids can be easily wiped away without any surface absorption, greatly reducing the growth of bacteria.
- Quicker and easier to install than real stone or marble products, Slim-Edge doesn't require any time-consuming surveys and can be installed with regular woodworking tools.



12mm Slim-Edge

White Italian Marble









### **Authentic Textures**



### Slate

Highlighted by an embossed matt finish, Slate offers a deeply textured finish.

#### Nature

This texture provides a subtle satin feel, suggesting the raw sensation of natural stone.

### Matt

Providing a cool and smooth texture, matt evokes the feel of fully finished marble.

### Wood

Providing a wood grain texture within a matt surface, this option ingeniously creates the effect of natural wood.







| 1994 - California |              |
|----------------------------------------------------------------------------------------------------------------------------------------------------------------------------------------------------------------------------------------------------------------------------------------------------------------------------------------------------------------------------------------------------------------------------------------------------------------------------------------------------------------------------------------------------------------------------------------------------------------------------------------------------------------------------------------------------------------------------------------------------------------------------------------