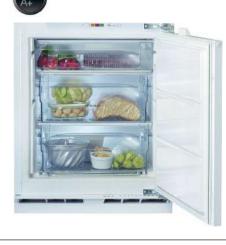

| Black             |                      |
|-------------------|----------------------|
| U999 ST89         |                      |
| Spectra Seal      | Black                |
| Colorfill         | CF145                |
| Upstand           | <b>~</b>             |
| Splashback        | <ul> <li></li> </ul> |
| Additional edging | <ul> <li></li> </ul> |
|                   |                      |