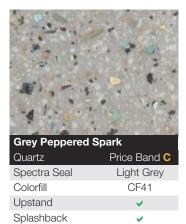

| Clear        |
| Colorfill      | CF256        |
| Upstand        | <b>~</b>     |
| Splashback     | <b>~</b>     |
| Sheet laminate | <b>~</b>     |
|                |              |











| <b>Grey Shuttered C</b> | oncrete      |
|-------------------------|--------------|
| Stone                   | Price Band 🗛 |
| Spectra Seal            | Light Grey   |
| Colorfill               | CF259        |
| Upstand                 | <b>~</b>     |
| Splashback              | <b>v</b>     |
|                         | •            |



| t. 0121 561 4245 f. 0800 634 0113 e. sales@blackheathproducts.co.uk www.blackh |
|--------------------------------------------------------------------------------|
|--------------------------------------------------------------------------------|





4

Sheet laminate





| Italian Granite                    |                       |
|------------------------------------|-----------------------|
| <b>Italian Granite</b><br>Glaze    | Price Band <b>C</b>   |
|                                    | Price Band C<br>Clear |
| Glaze                              |                       |
| Glaze<br>Spectra Seal              | Clear                 |
| Glaze<br>Spectra Seal<br>Colorfill | Clear                 |





Cream

CF44

V

| 1 1 1 1 1 1 1 1 1 1 1 1 1 1 1 1 1 1 1 |                                            |
|---------------------------------------|--------------------------------------------|
|                                       |                                            |
|                                       | 100 1 1 1