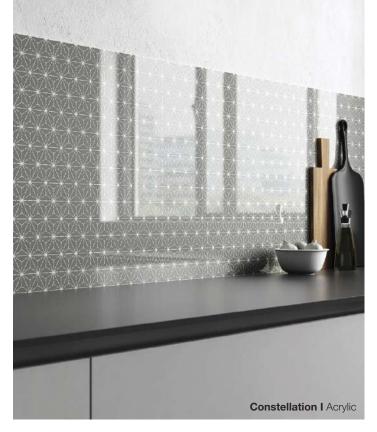

ollowing pages you will find design upon design brought to life in the inspirational collection of sensational statement splashbacks.

# Vista collection

Our range of double sided MDF statement splashbacks have been perfectly paired to provide a '2-in-1' solution, combining designs with similar colour tones to allow flexibility of décor choice right up to the moment of installation.

All of the acrylic statement splashbacks shown on page 90 are only one-sided.

## **Vista Availability**

MDF splashbacks:3000mm x 600mm x 9mmAcrylic splashbacks:3000mm x 600mm x 4mm

Casablanca Grey I 2-in-1 MDF

blackheath



vista





MDF





Side 1

Side 2





BB Complete

Olive Green

BB Complete

blackheath

Slate Grey

# 🖴 vista

# Bushboard Acrylic Splashbacks





BB Complete Silver Grey













| Vista Double Sided MDF Splashbacks            | Price code | Price (RRP) |
|-----------------------------------------------|------------|-------------|
| 3000 x 600 x 9mm                              |            |             |
| Casablanca Multi / Vintage Taupe              | 40.56.89   | £164.42     |
| Casablanca Grey / Vintage Grey                | 40.56.89   | £164.42     |
| Honeycomb / Blocked Hex Dove                  | 40.56.89   | £164.42     |
| Blocked Hex Midnight / Roulette Curves Taupe  | 40.56.89   | £164.42     |
| Roulette Curves White / Herringbone Whitewash | 40.56.89   | £164.42     |
| Herringbone Natural / London Brick            | 40.56.89   | £164.42     |
| Summer Palm / Golden Grove                    | 40.56.89   | £164.42     |
| Vista Acrylic Splashback