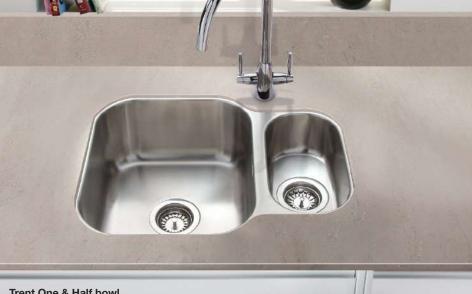

| 190mm           |
| Half bowl depth                              | 120mm           |
| Minimum cabinet size                         | 600mm           |
| Bowl dimensions                              | 580 x 450mm     |
| SUPPLIED WITH WASTE AND<br>HYGIENIC OVERFLOW |                 |

| Brett                   | One & half bowl |
|-------------------------|-----------------|
| Stainless Steel         | Undermount      |
| Price (RRP)             | £266.51         |
| Price code              | 40.19.951       |
| LH or RH options        |                 |
| Main bowl depth         | 180mm           |
| Half bowl depth         | 120mm           |
| Minimum cabinet size    | 600mm           |
| Bowl dimensions         | 600 x 450mm     |
| SUPPLIED WITH WASTE AND |                 |



Trent One & Half bowl



Brushed Steel

Brushed Steel

Brushed Steel







| Esk                  | Half bowl   |
|----------------------|-------------|
| Stainless Steel      | Undermount  |
| Price (RRP)          | £78.07      |
| Price code           | 40.48.64    |
| Large deep bowl      |             |
| Main bowl depth      | 120mm       |
| Minimum cabinet size | 200mm       |
| Bowl dimensions      | 234 x 450mm |
|                      |             |

### SUPPLIED WITH WASTE AND OVERFLOW FITTINGS



| Weaver               | Single bowl |
|----------------------|-------------|
| Stainless Steel      | Undermount  |
| Price (RRP)          | £148.06     |
| Price code           | 40.48.88    |
| Compact single bowl  |             |
| Main bowl depth      | 190mm       |
| Minimum