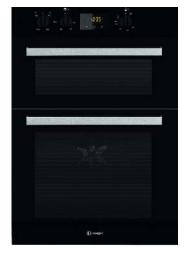

| Butterum Granite (P | P7732)      |
|---------------------|-------------|
| Gloss               | Linea       |
| Spectra Seal        | Light Brown |
| Colorfill           | CF178       |
| Upstand             | ¥           |
| Splashback          | <b>~</b>    |
| Sheet laminate      | <b>~</b>    |

Splashback

Sheet laminate

| Terra Grafite (PP7675) |            |  |
|------------------------|------------|--|
| Satin NDF              | Axis       |  |
| Spectra Seal           | Dark Brown |  |
| Colorfill              | CF13       |  |
| Upstand                | <b>~</b>   |  |
| Splashback             | <b>~</b>   |  |
| Sheet laminate         | <b>~</b>   |  |

| Etching        | Axis                 |
|----------------|----------------------|
| Spectra Seal   | Cream                |
| Colorfill      | CF96                 |
| Upstand        | <b>~</b>             |
| Splashback     | <ul> <li></li> </ul> |
| Sheet laminate | <b>~</b>             |
|                |                      |

| Luotio         | 7 000                                                                                                                                                                                                                                                                                                                                                                                                                                                                                                                                                                                                                                                                                                                                                                                                                                                                                                                                                                                                                                                                                                                                                                                                                                                                                                                                                                                                                                                                                                                                                                                                                                                                                                                                                                                                                                                                                                                                                                                                                                                                                                                                |
|----------------|--------------------------------------------------------------------------------------------------------------------------------------------------------------------------------------------------------------------------------------------------------------------------------------------------------------------------------------------------------------------------------------------------------------------------------------------------------------------------------------------------------------------------------------------------------------------------------------------------------------------------------------------------------------------------------------------------------------------------------------------------------------------------------------------------------------------------------------------------------------------------------------------------------------------------------------------------------------------------------------------------------------------------------------------------------------------------------------------------------------------------------------------------------------------------------------------------------------------------------------------------------------------------------------------------------------------------------------------------------------------------------------------------------------------------------------------------------------------------------------------------------------------------------------------------------------------------------------------------------------------------------------------------------------------------------------------------------------------------------------------------------------------------------------------------------------------------------------------------------------------------------------------------------------------------------------------------------------------------------------------------------------------------------------------------------------------------------------------------------------------------------------|
| Spectra Seal   | Beige                                                                                                                                                                                                                                                                                                                                                                                                                                                                                                                                                                                                                                                                                                                                                                                                                                                                                                                                                                                                                                                                                                                                                                                                                                                                                                                                                                                                                                                                                                                                                                                                                                                                                                                                                                                                                                                                                                                                                                                                                                                                                                                                |
| Colorfill      | CF53                                                                                                                                                                                                                                                                                                                                                                                                                                                                                                                                                                                                                                                                                                                                                                                                                                                                                                                                                                                                                                                                                                                                                                                                                                                                                                                                                                                                                                                                                                                                                                                                                                                                                                                                                                                                                                                                                                                                                                                                                                                                                                                                 |
| Upstand        | <ul> <li>Image: A second s</li></ul> |
| Splashback     | <b>~</b>                                                                                                                                                                                                                                                                                                                                                                                                                                                                                                                                                                                                                                                                                                                                                                                                                                                                                                                                                                                                                                                                                                                                                                                                                                                                                                                                                                                                                                                                                                                                                                                                                                                                                                                                                                                                                                                                                                                                                                                                                                                                                                                             |
| Sheet laminate | <ul> <li>Image: A second s</li></ul> |
|                |                                                                                                                                                                                                                                                                                                                                                                                                                                                                                                                                                                                                                                                                                                                                                                                                                                                                                                                                                                                                                                                                                                                                                                                                                                                                                                                                                                                                                                                                                                                                                                                                                                                                                                                                                                                                                                                                                                                                                                                                                                                                                                                                      |

| Marfil Pomice (PP7673) |                                                                                                                                                                                                                                                                                                                                                                                                                                                                                                                                                                                                                                                                                                                                                                                                                                                                                                                                                                                                                                                                                                                                                                                                                                                                                                                                                                                                                                                                                                                                                                                                                                                                                                                                                                                                                                                                                                                                                                                                                                                                                                                                      |
|------------------------|--------------------------------------------------------------------------------------------------------------------------------------------------------------------------------------------------------------------------------------------------------------------------------------------------------------------------------------------------------------------------------------------------------------------------------------------------------------------------------------------------------------------------------------------------------------------------------------------------------------------------------------------------------------------------------------------------------------------------------------------------------------------------------------------------------------------------------------------------------------------------------------------------------------------------------------------------------------------------------------------------------------------------------------------------------------------------------------------------------------------------------------------------------------------------------------------------------------------------------------------------------------------------------------------------------------------------------------------------------------------------------------------------------------------------------------------------------------------------------------------------------------------------------------------------------------------------------------------------------------------------------------------------------------------------------------------------------------------------------------------------------------------------------------------------------------------------------------------------------------------------------------------------------------------------------------------------------------------------------------------------------------------------------------------------------------------------------------------------------------------------------------|
| Satin NDF              | Axis                                                                                                                                                                                                                                                                                                                                                                                                                                                                                                                                                                                                                                                                                                                                                                                                                                                                                                                                                                                                                                                                                                                                                                                                                                                                                                                                                                                                                                                                                                                                                                                                                                                                                                                                                                                                                                                                                                                                                                                                                                                                                                                                 |
| Spectra Seal           | Beige                                                                                                                                                                                                                                                                                                                                                                                                                                                                                                                                                                                                                                                                                                                                                                                                                                                                                                                                                                                                                                                                                                                                                                                                                                                                                                                                                                                                                                                                                                                                                                                                                                                                                                                                                                                                                                                                                                                                                                                                                                                                                                                                |
| Colorfill              | CF93                                                                                                                                                                                                                                                                                                                                                                                                                                                                                                                                                                                                                                                                                                                                                                                                                                                                                                                                                                                                                                                                                                                                                                                                                                                                                                                                                                                                                                                                                                                                                                                                                                                                                                                                                                                                                                                                                                                                                                                                                                                                                                                                 |
| Upstand                | ¥                                                                                                                                                                                                                                                                                                                                                                                                                                                                                                                                                                                                                                                                                                                                                                                                                                                                                                                                                                                                                                                                                                                                                                                                                                                                                                                                                                                                                                                                                                                                                                                                                                                                                                                                                                                                                                                                                                                                                                                                                                                                                                                                    |
| Splashback             | <b>~</b>                                                                                                                                                                                                                                                                                                                                                                                                                                                                                                                                                                                                                                                                                                                                                                                                                                                                                                                                                                                                                                                                                                                                                                                                                                                                                                                                                                                                                                                                                                                                                                                                                                                                                                                                                                                                                                                                                                                                                                                                                                                                                                                             |
| Sheet laminate         | <ul> <li>Image: A second s</li></ul> |
|                        |                                                                                                                                                                                                                                                                                                                                                                                                                                                                                                                                                                                                                                                                                                                                                                                                                                                                                                                                                                                                                                                                                                                                                                                                                                                                                                                                                                                                                                                                                                                                                                                                                                                                                                                                                                                                                                                                                                                                                                                                                                                                                                                                      |

| 1 1 1 1 1 1 1 1 1 1 1 1 1 1 1 1 1 1 1     |                                          |
|-------------------------------------------|------------------------------------------|
| and the second of the second              | 1. 1. 1. 1. 1. 1. 1. 1. 1. 1. 1. 1. 1. 1 |
| and the said of the said of               |                                          |
| The second second second                  | 1. 1. 1. 1. 1. 1. 1. 1. 1. 1. 1. 1. 1. 1 |
| is all the second                         | 1                                        |
| A STATE OF A STATE OF A                   | a second                                 |
| at the second second second               | S Contraction                            |
| AND A REAL PROPERTY OF A REAL PROPERTY OF |                                          |
|                                           |                                          |
| Paloma Cream (PP636                       | 58)                                      |
| Paloma Cream (PP636<br>Matte 58           | 68)<br>Axis                              |
|                                           |                                          |
| Matte 58                                  | Axis                                     |
| Matte 58<br>Spectra Seal                  | Axis<br>Cream                            |

Sheet laminate

| Paloma White (PP6 | 365) |
|-------------------|------|
| Matte 58          | Axis |
|                   |      |

Ахіом

| Matte 58       | Axis                                                                                                                                                                                                                                                                                                                                                                                                                                                                                                                                                                                                                                                                                                                                                                                                                                                                                                                                                                                                                                                                                                                                                                                                                                                                                                                                                                                                                                                                                                                                                                                                                                                                                                                                                                                                                                                                                                                                                                                                                                                                                                                                 |
|----------------|--------------------------------------------------------------------------------------------------------------------------------------------------------------------------------------------------------------------------------------------------------------------------------------------------------------------------------------------------------------------------------------------------------------------------------------------------------------------------------------------------------------------------------------------------------------------------------------------------------------------------------------------------------------------------------------------------------------------------------------------------------------------------------------------------------------------------------------------------------------------------------------------------------------------------------------------------------------------------------------------------------------------------------------------------------------------------------------------------------------------------------------------------------------------------------------------------------------------------------------------------------------------------------------------------------------------------------------------------------------------------------------------------------------------------------------------------------------------------------------------------------------------------------------------------------------------------------------------------------------------------------------------------------------------------------------------------------------------------------------------------------------------------------------------------------------------------------------------------------------------------------------------------------------------------------------------------------------------------------------------------------------------------------------------------------------------------------------------------------------------------------------|
| Spectra Seal   | Light Grey                                                                                                                                                                                                                                                                                                                                                                                                                                                                                                                                                                                                                                                                                                                                                                                                                                                                                                                                                                                                                                                                                                                                                                                                                                                                                                                                                                                                                                                                                                                                                                                                                                                                                                                                                                                                                                                                                                                                                                                                                                                                                                                           |
| Colorfill      | CF53                                                                                                                                                                                                                                                                                                                                                                                                                                                                                                                                                                                                                                                                                                                                                                                                                                                                                                                                                                                                                                                                                                                                                                                                                                                                                                                                                                                                                                                                                                                                                                                                                                                                                                                                                                                                                                                                                                                                                                                                                                                                                                                                 |
| Upstand        | <ul> <li>Image: A second s</li></ul> |
| Splashback     | <ul> <li>Image: A set of the set of the</li></ul>  |
| Sheet laminate | <ul> <li>Image: A second s</li></ul> |

t. 0121 561 4245 f. 0800 634 0113 e. sales@blackheathproducts.co.uk www.bla

#### Axiom<sup>®</sup> Guarantee

Axiom® worktops include a lifetime guarantee to cover defective materials and/or manufacture, excluding gloss worktops.

Please refer to the Axiom® warranty statement for full details.

| the second second second second second |                    |
|----------------------------------------|--------------------|
|                                        |                    |
|                                        |                    |
|                                        |                    |
|                                        |                    |
|                                        |                    |
|                                        |                    |
|                                        |                    |
|                                        |                    |
|                                        |                    |
|                                        |                    |
|                                        |                    |
|                                        |                    |
|                                        |                    |
| Xenon (PP0193)                         |                    |
| Xenon (PP0193)<br>Matte 58             | Axis               |
|                                        | Axis<br>Light Grey |
| Matte 58                               | -                  |
| Matte 58<br>Spectra Seal               | Light Grey         |
| Matte 58<br>Spectra Seal<br>Colorfill  | Light Grey         |