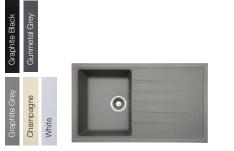

ngle bowl |
|----------------------|-------------|
| Stainless Steel      | Undermount  |
| Price (RRP)          | £174.97     |
| Price code           | 40.89.401   |
| Large deep bowl      |             |
| Main bowl depth      | 200mm       |
| Minimum cabinet size | 600mm       |
| Bowl dimensions      | 530 x 450mm |
|                      |             |

SUPPLIED WITH WASTE AND HYGIENIC OVERFLOW

120



# **Granite Inset Sinks**

Create a real statement of intent with our granite inset sinks. Available in a range of five stylish tones, every sink is primarily manufactured with natural quartz for optimal durability, colourfastness and resistance to heat and stains.

They also include exceptional anti-bacterial properties, providing you with both style and safety in the kitchen.







| Winster              | Single bowl |
|----------------------|-------------|
| Granite              | Inset       |
| Price (RRP)          | £178.88     |
| Price code           | 40.33.701   |
| Reversible           |             |
| Main bowl depth      | 205mm       |
| Minimum cabinet size | 450mm       |
| External dimensions  | 860 x 500mm |

### SUPPLIED WITH WASTE, HYGIENIC OVERFLOW AND FITTING CLIPS



| Lymington            | Single bowl  |
|----------------------|--------------|
| Granite              | Inset        |
| Price (RRP)          | £188.85      |
| Price code           | 40.13.311    |
| Reversible           |              |
| Main bowl depth      | 220mm        |
| Minimum cabinet size | 600mm        |
| External dimensions  | 1000 x 500mm |

SUPPLIED WITH WASTE,