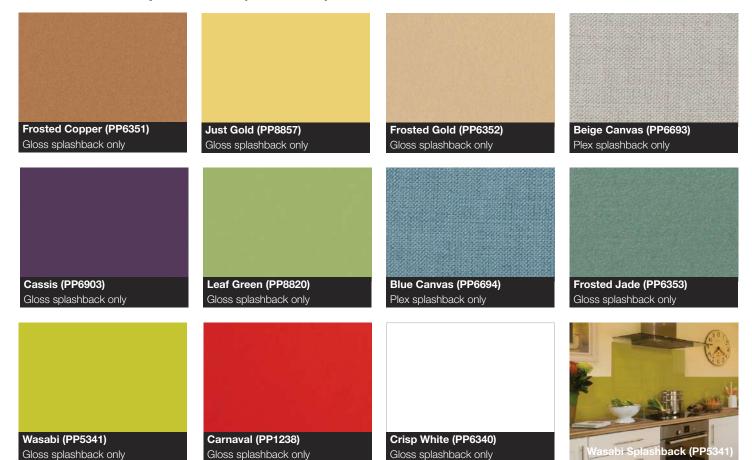

TC30 is the lowest cost range from the Tandem Collection and a great cost effective option with 15 stunning laminates to choose from: includes worktops, breakfast bars, upstands and splashbacks.

#### Tandem Curved Edge Availability

| Worktop:       | 3000 x 600 x 30mm |
|----------------|-------------------|
| Breakfast Bar: | 3000 x 900 x 30mm |
| Upstand:       | 3000 x 100 x 18mm |
| Splashback:    | 3000 x 1200 x 8mm |

### TANJEM

| <b>Taurus Black</b><br>Satin | Price Band A |
|------------------------------|--------------|
| Spectra Seal                 | Black        |
| Colorfill                    | CF145        |
| Upstand                      | ¥            |
| Splashback                   | <b>~</b>     |
| Sheet laminate               |              |