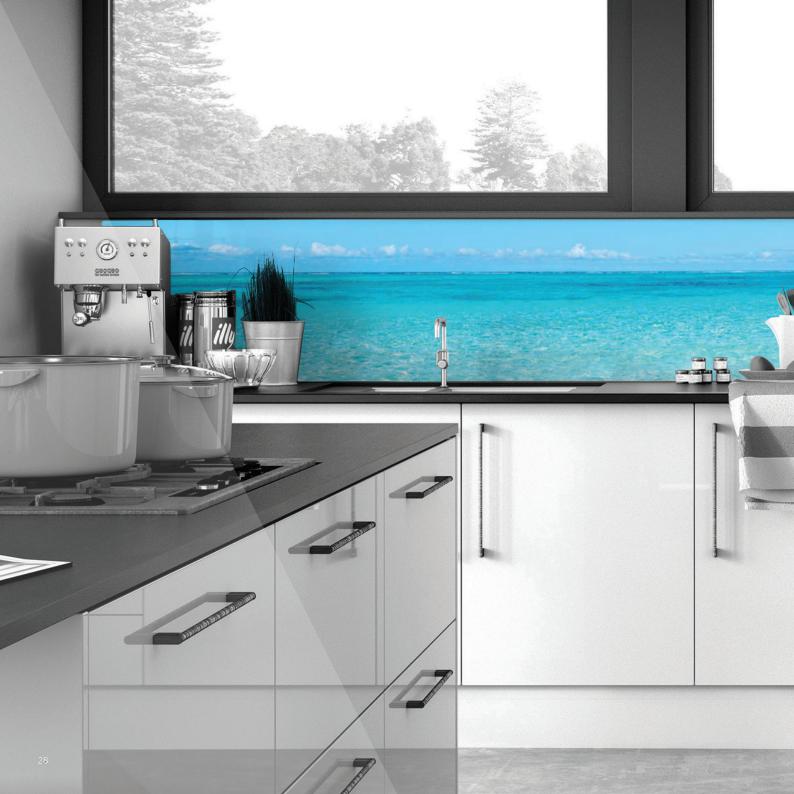

# Picture perfect

Turning bathrooms into forest views, kitchens into coastal scenes and reception areas into underwater worlds is all in a day's work with our stunning digital print range. A perfect way to turn your splashbacks and wall panels into an instant talking point, all you need is a high-resolution photographic or graphic pattern.

Got a burning question? Just call us on 0121 561 4245 for advice on choosing the perfect picture.