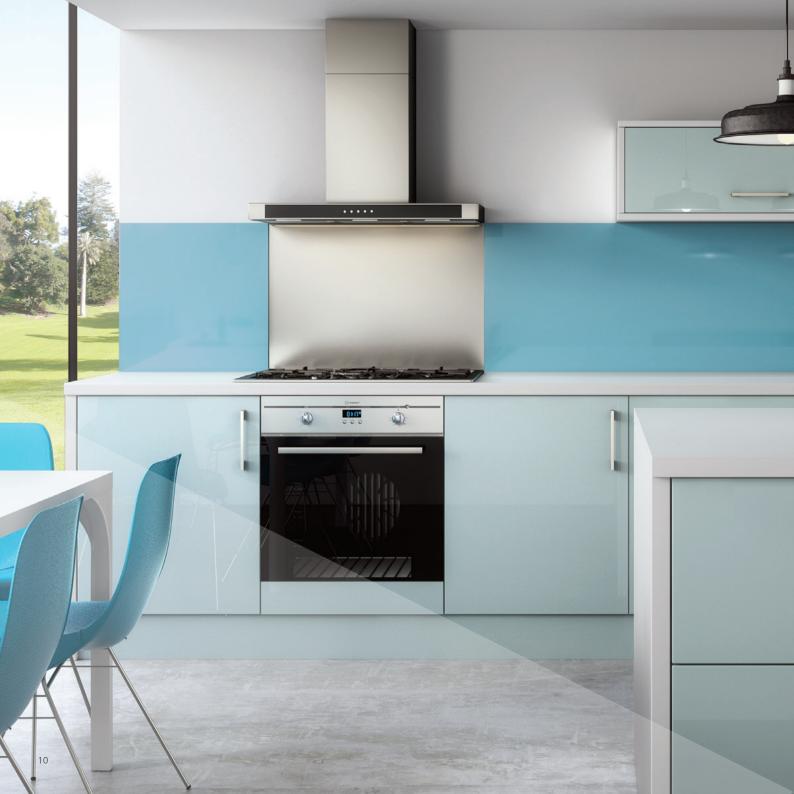

# The right ingredients

Life's too short for bland food and blander décor. It's why the heart of your home is the ideal place for Mazan acrylic glass. With 22 vibrant colours to choose from in a wide range of panel sizes, bringing your kitchen to life with a feature wall or splashback couldn't be easier. And your kitchen will be more hygienic thanks to the easily cleanable, stain resistant and 100% waterproof surface of Mazan.

# Cooking with gas

Mazan panels, unlike traditional glass, can be cut on-site without the need for specialist tools, making installation quick and easy. If you have a gas hob, we also offer a full range of traditional glass hob panels colour-matched to any option in the Mazan range that are cut to standard sizes, ready to be installed.