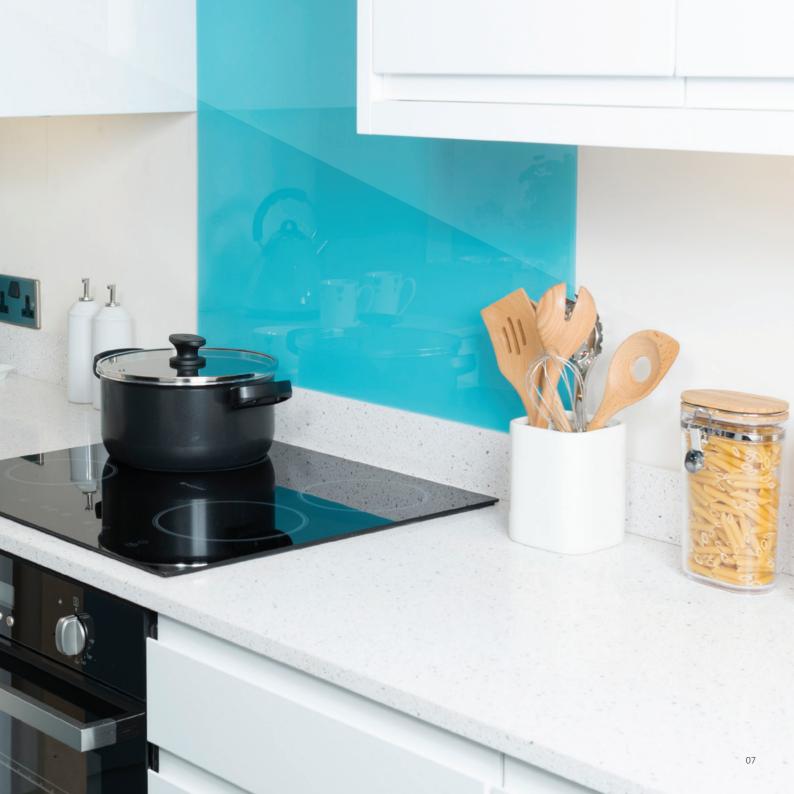

# The right ingredients

Life's too short for bland food and blander décor. It's why the heart of your home is the ideal place for Mazan acrylic glass. With 22 vibrant colours to choose from in a wide range of panel sizes, bringing your kitchen to life with a feature wall or splashback couldn't be easier. And your kitchen will be more hygienic thanks to the easily cleanable, stain resistant and 100% waterproof surface of Mazan.

# Cooking with gas

Mazan panels, unlike traditional glass, can be cut on-site without the need for specialist tools, making installation quick and easy. If you have a gas hob, we also offer a full range of traditional glass hob panels colour-matched to any option in the Mazan range that are cut to standard sizes, ready to be installed.