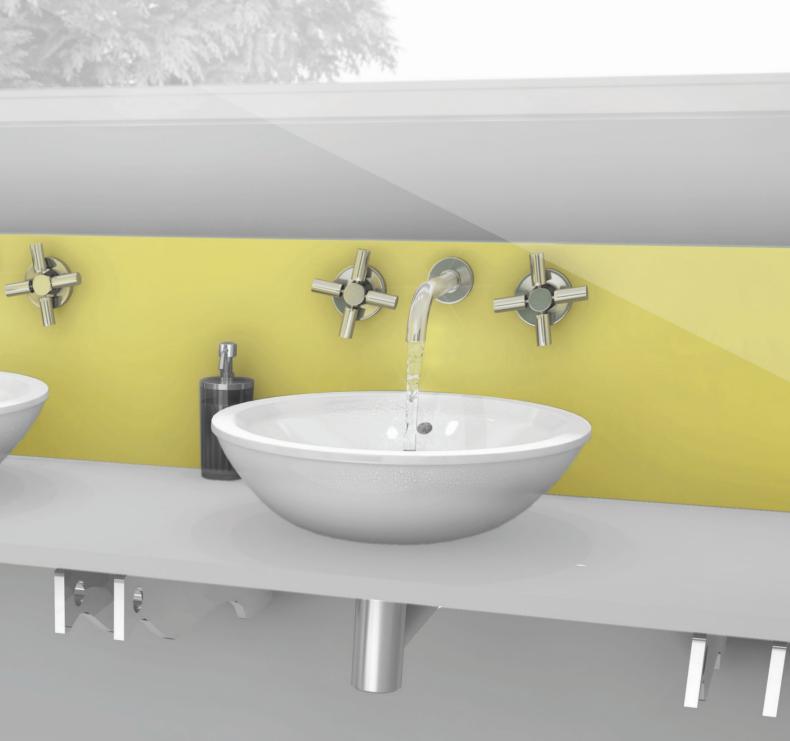

# Mass appeal

In commercial washroom environments with high foot traffic, having durable, waterproof and easily cleanable surfaces is essential in maintaining hygiene standards. Mazan more than meets the challenge, whether being used for splashbacks, wash hand basin units, modesty screens or wall plumbing panels.