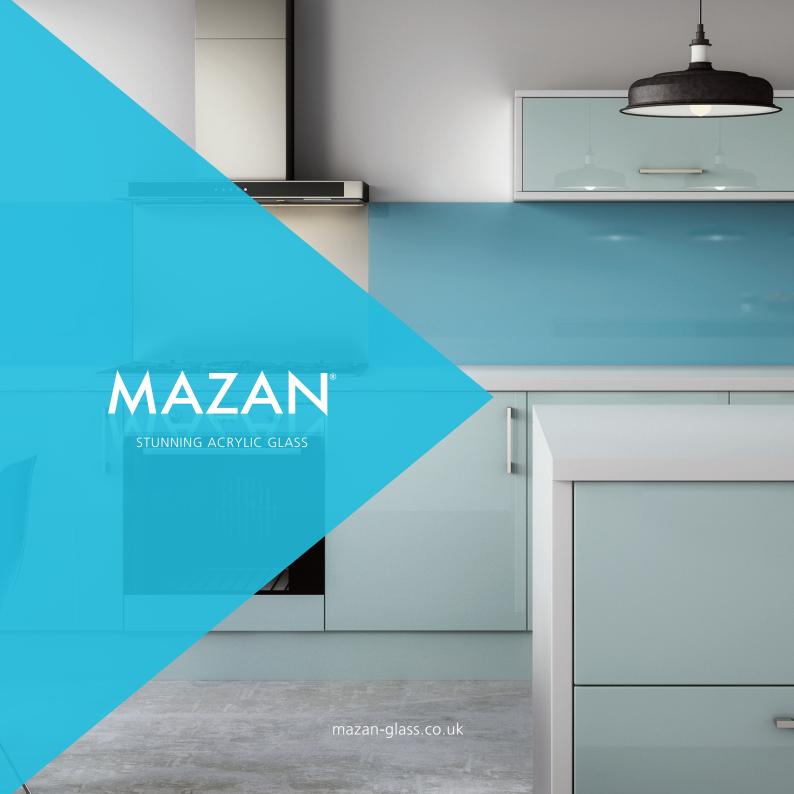

#### STUNNING ACRYLIC GLASS

### Dazzling by design

Stunningly reflective and beautifully practical, Mazan acrylic glass provides an innovative and cost-effective alternative to traditional glass and ceramic tiles.

Equally at home in both domestic and commercial buildings, Mazan is quick to shape on-site, easy to install and effortless to maintain, while the bold colour options available ensure every kitchen, bathroom and interior space delivers an outstanding look.

# Beautifully tough Daringly different Endlessly versatile

A modern and affordable alternative to ceramic tiles and traditional glass, Mazan acrylic glass panels bring interior spaces alive through the playful use of light and colour. Available in a diverse range of standard solid and metallic colours, Mazan panels are easy to install, maintain and personalise, making them an increasingly popular option with homeowners, architects and installers alike.