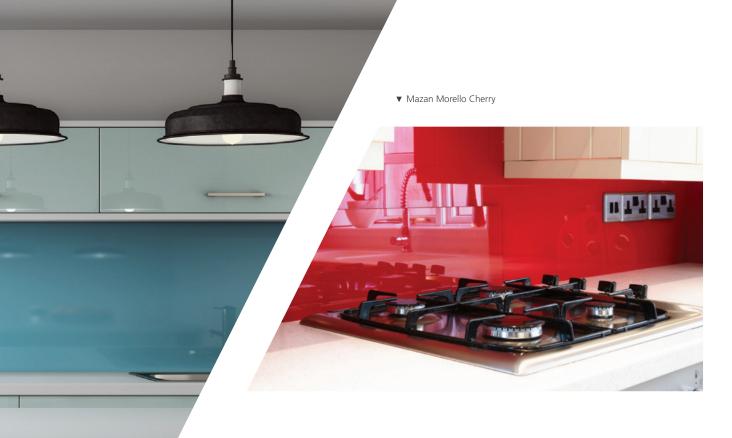

# Cooking with gas

Mazan panels, unlike traditional glass, can be cut on-site without the need for specialist tools, making installation quick and easy. If you have a gas hob, we also offer a full range of traditional glass hob panels colour-matched to any option in the Mazan range that are cut to standard sizes, ready to be installed.