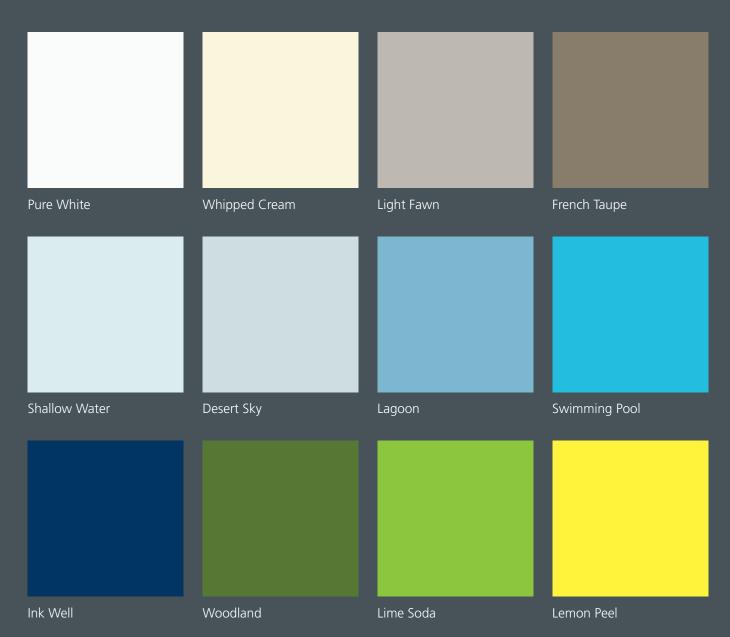

## **RAL Colours**

From shining metallics to bold primaries, we're able to colour match to any RAL tone. Below are just some of the most popular options available. For a full list head to www.mazan-glass.co.uk

Please note, because of limitations of printing, this chart should only be used as a guide.