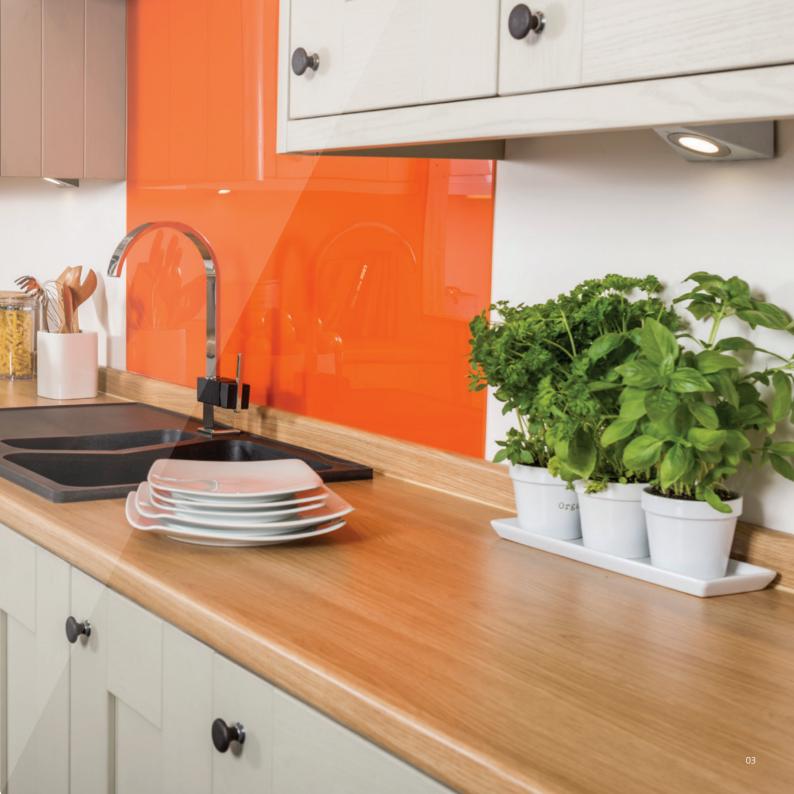

# The right ingredients

Life's too short for bland food and blander décor. It's why the heart of your home is the ideal place for Mazan acrylic glass. With 22 vibrant colours to choose from in a wide range of panel sizes, bringing your kitchen to life with a feature wall or splashback couldn't be easier. And your kitchen will be more hygienic thanks to the easily cleanable, stain resistant and 100% waterproof surface of Mazan.

# Cooking with gas

Mazan panels, unlike traditional glass, can be cut on-site without the need for specialist tools, making installation quick and easy. If you have a gas hob, we also offer a full range of traditional glass hob panels colour-matched to any option in the Mazan range that are cut to standard sizes, ready to be installed.