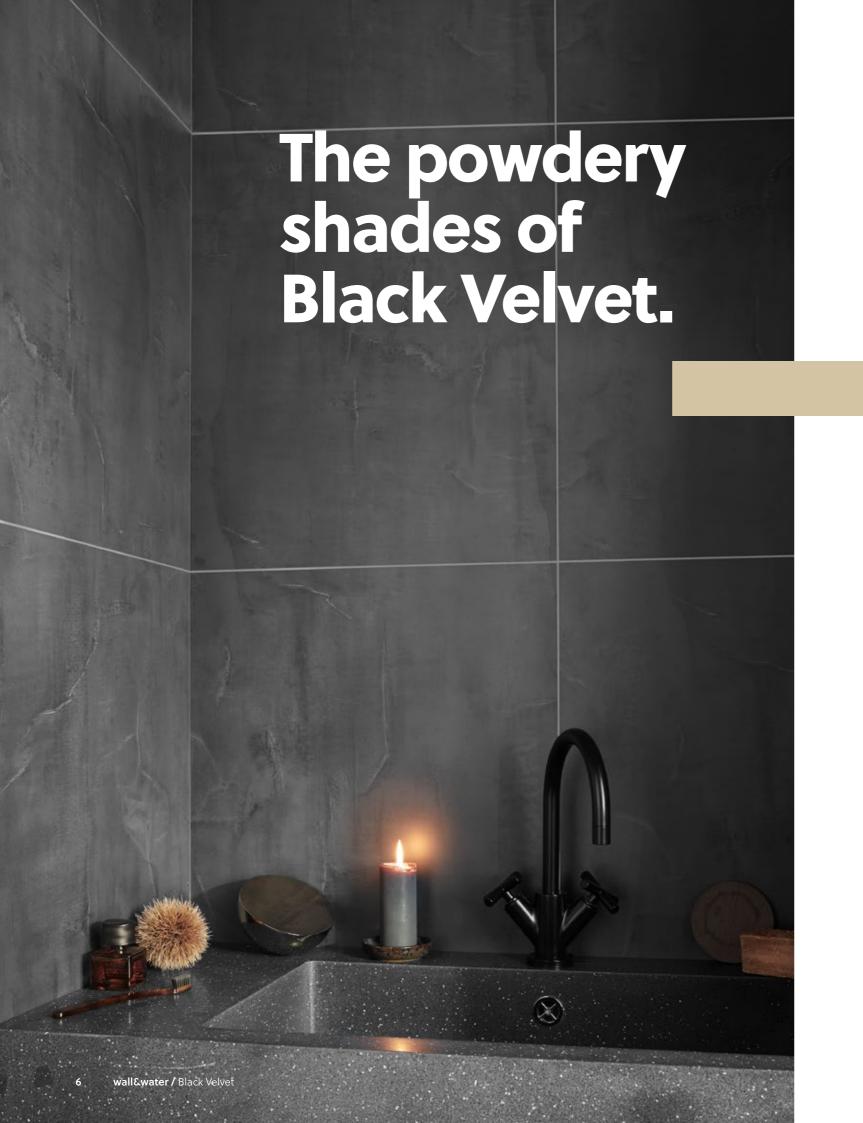

## 600 x 600mm

Black Velvet (Satin) 62001740

Brooklyn Concrete (Brushed)

62001739

Santorini Marble (Satin) 62001744

Natural Slate (Brushed) 62002030

Cement (Satin)

62000446