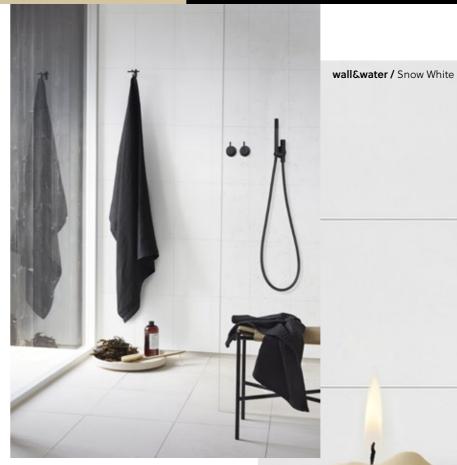

# wall&water / Cement Our designs are inspired by nature.

wall&water / Snow White

Clean, crisp lines with a pared-down black and white design.