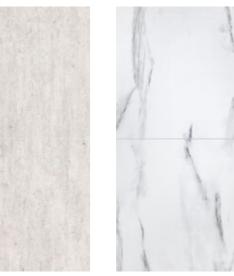

# wall&water / Cement Our designs are inspired by nature.

wall&water / Snow White

Clean, crisp lines with a pared-down black and white design.