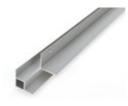

600 x 10mm



## 600 x 600mm



Black Velvet (Satin) 62001740



Brooklyn Concrete (Brushed)

62001739

Santorini Marble (Satin) 62001744



Natural Slate (Brushed) 62002030



Cement (Satin)

62000446

White Marble (Satin)

# 600 x 300mm



Santorini Marble (Satin) 62001745



Concrete (Satin) 1960-7963

# 600 x 150mm



62000447

Snow White (Gloss)

62002176

Snow White (Gloss) 62002183

# **ALL OVER**



Federa (Brushed) 62001828



Snow White (Gloss) 62002202

# **HERRINGBONE**



62002685



Natural Slate (Brushed) 62002677

# The difference is in the details.

BerryAlloc wall&water panels can be easily installed with our collection of accessories.

#### Base Profile

Available in Aluminium or white 2.4m long



#### External Corner Profile

Available in Aluminium or white 2.4m long



End Profile -U shaped Available in Aluminium or white 2.4m long



HydroLoc Hidden Internal Corner Profile 2.35m long



30mm Screws for Panels & Profiles 200 screws per pack



10mm Screws for HydroLoc hidden Profiles 100 screws per pack



wall&water Adhesive



wall&water Sealant Available in Light Grey or white



wall&water Wipes



# Go for walls and enjoy ...



## Lifetime warranty

Just relax, because we promise you a lifetime warranty for every BerryAlloc wall panel in your home.



## Easy installation

Glued or interlocking, our wall panels combine ease of installation with ease of maintenance. Whether it's your first time or your daily occupation.



## Waterproof

Our wall&water panels are waterproof and will look perfect in your bathroom. Splash around all you want. You ca