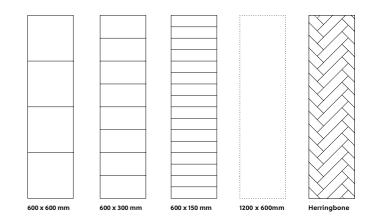

# Tile sizes

Each panel measures 2400 x 600 x 10mm

## 600 x 600mm

Black Velvet (Satin) 62001740

Brooklyn Concrete (Brushed)

62001739

Santorini Marble (Satin) 62001744

Natural Slate (Brushed) 62002030

Cement (Satin)

62000446

# 600 x 300mm

Santorini Marble (Satin) 62001745

Concrete (Satin) 1960-7963

# 600 x 150mm

62000447

Snow White (Gloss)

62002176

Snow White (Gloss) 62002183

# **ALL OVER**

Federa (Brushed) 62001828

Snow White (Gloss) 62002202

# **HERRINGBONE**

62002685

Natural Slate (Brushed) 62002677