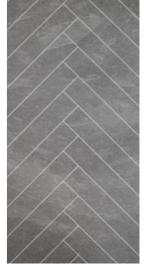

in some beauty from outside. Every single day.





wall&water / Santorini Marble

# wall&water / Cement Our designs are inspired by nature.









wall&water / Snow White

Clean, crisp lines with a pared-down black and white design.



# Pick your style.

# Tile sizes

Each panel measures 2400 x 600 x 10mm



## 600 x 600mm



Black Velvet (Satin) 62001740



Brooklyn Concrete (Brushed)

62001739

Santorini Marble (Satin) 62001744



Natural Slate (Brushed) 62002030



Cement (Satin)

62000446

White Marble (Satin)

# 600 x 300mm



Santorini Marble (Satin) 62001745



Concrete (Satin) 1960-7963

# 600 x 150mm



62000447

Snow White (Gloss)

62002176

Snow White (Gloss) 62002183

# **ALL OVER**



Federa (Brushed) 62001828



Snow White (Gloss) 62002202

# **HERRINGBONE**



62002685



Natural Slate (Brushed) 62002677

# The difference is in the details.

BerryAlloc wall&water panels can be easily installed with our collection of accessories.

#### Base Profile

Available in Aluminium or white 2.4m long



#### External Corner Profile

Available in Aluminium or white 2.4m long



End Profile -U shaped Available in Aluminium or white 2.4m long



HydroLoc Hidden Internal Corner Profile 2.35m long



30mm Screws for Panels & Profiles 200 screws per pack



10mm Screws for HydroLoc hidden Profiles 100 screws per pack



wall&water Adhesive



wall&water Sealant Available in Light Grey or white



wall&water Wipes



# Go for walls and enjoy ...



## Lifetime warranty

Just relax, because we promise you a lifetime warranty for every BerryAlloc wall panel in your home.