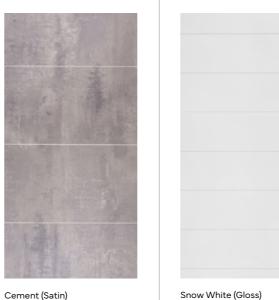

# wall&water / Cement Our designs are inspired by nature.

wall&water / Snow White

Clean, crisp lines with a pared-down black and white design.