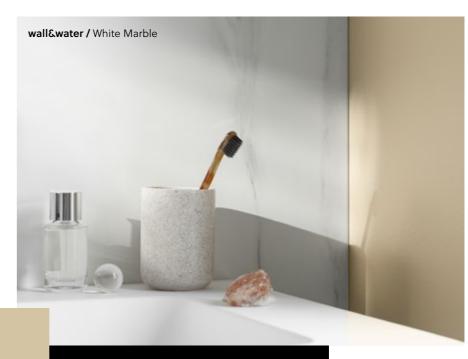

# Nothing beats the feeling of home.

Home is what you make it. That's why our collection of wall panels has a design for all kinds of people and all kinds of lifestyles. Because we've all made life our own.

Choose from an impressive range of natural-looking decors, surprising designs and different tile sizes to give your space a new look and feel.

So if you're on the lookout for a versatile, durable, and easy way to renew your bathroom interior...Look no further.

# walls.



wall&water / Federa



Bring in some beauty from outside. Every single day.





wall&water / Santorini Marble

# wall&water / Cement Our designs are inspired by nature.









wall&water / Snow White

Clean, crisp lines with a pared-down black and white design.



# Pick your style.

# Tile sizes

Each panel measures 2400 x 600 x 10mm



## 600 x 600mm



Black Velvet (Satin) 62001740



Brooklyn Concrete (Brushed)

62001739

Santorini Marble (Satin) 62001744



Natural Slate (Brushed) 62002030



Cement (Satin)

62000446

White Marble (Satin)

# 600 x 300mm



Santorini Marble (Satin) 62001745



Concrete (Satin) 1960-7963

# 600 x 150mm



62000447

Snow White (Gloss)

62002176

Snow White (Gloss) 62002183

# **ALL OVER**



Federa (Brushed) 62001828



Snow White (Gloss) 62002202

# **HERRINGBONE**



62002685



Natural Slate (Brushed) 62002677

# The difference is in the details.

BerryAlloc wall&water panels can be easily installed with our collection