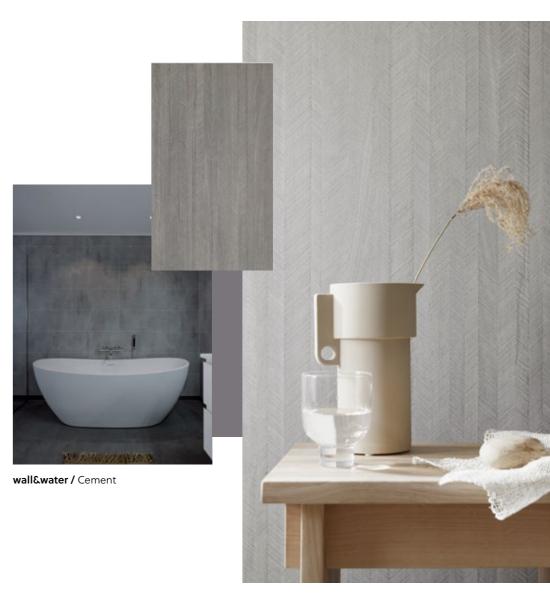

# wall&water / Cement Our designs are inspired by nature.

wall&water / Snow White

Clean, crisp lines with a pared-down black and white design.