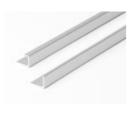

#### External Corner Profile

Available in Aluminium or white 2.4m long

End Profile -U shaped Available in Aluminium or white 2.4m long

HydroLoc Hidden Internal Corner Profile 2.35m long

30mm Screws for Panels & Profiles 200 screws per pack