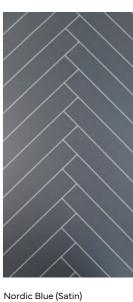

ra



Bring in some beauty from outside. Every single day.





wall&water / Santorini Marble

# wall&water / Cement Our designs are inspired by nature.









wall&water / Snow White

Clean, crisp lines with a pared-down black and white design.



# Pick your style.

# Tile sizes

Each panel measures 2400 x 600 x 10mm



## 600 x 600mm



Black Velvet (Satin) 62001740



Brooklyn Concrete (Brushed)

62001739

Santorini Marble (Satin) 62001744



Natural Slate (Brushed) 62002030



Cement (Satin)

62000446

White Marble (Satin)

# 600 x 300mm



Santorini Marble (Satin) 62001745



Concrete (Satin) 1960-7963

# 600 x 150mm



62000447

Snow White (Gloss)

62002176

Snow White (Gloss) 62002183

# **ALL OVER**



Federa (Brushed) 62001828



Snow White (Gloss) 62002202

# **HERRINGBONE**



62002685



Natural Slate (Brushed) 62002677

# The difference is in the details.

BerryAlloc wall&water panels can be easily installed with our collection of accessories.

#### Base Profile

Available in Aluminium or white 2.4m long



#### External Corner Profile

Available in Aluminium or white 2.4m long



End Profile -U shaped Available in Aluminium or white 2.4m long



HydroLoc Hidden Internal Corner Profile 2.35m long



30mm Screws for Panels & Profiles 200 screws per pack



10mm Screws for HydroLoc hidden Profiles 100 screws per pack



wall&water Adhesive



wall&water Sealant Available in Light Grey or white



wall&water Wipes



# Go for walls and enjoy ...



## Lifetime warranty

Just relax, because we promise you a lifetime warranty for every BerryAlloc wall panel in yo