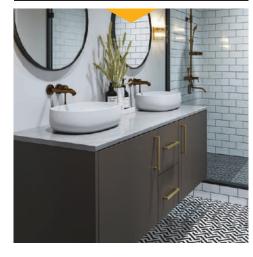

# Solid Surface Materials

At Blackheath we offer two types of solid surface materials for you to choose from – Mirostone and Staron.

mirostone<sup>®</sup> Storon<sup>®</sup> Solid Surfaces

### Mirostone and Staron are a blend of acrylic polymer, natural minerals and pigments.

Both of these products offer amazing stone effects for all types of interior and exterior applications. The colour of each décor permeates the full thickness of each panel, allowing drainer grooves or other carving of the surface without any loss of colour or performance.