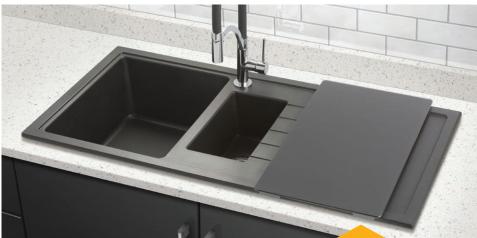

# Solid Surface Materials

At Blackheath we offer two types of solid surface materials for you to choose from – Mirostone and Staron.

mirostone<sup>®</sup> Storon<sup>®</sup> Solid Surfaces

They are both 100% waterproof, hygienic and non-toxic: perfect for both food preparation areas and all other living spaces. Mirostone and Staron can achieve imperceptible seams – creating the sculptured look of a single piece of material and preventing the growth of bacteria in unsightly joints. We also stock a wide range of sinks and bowls that can be inconspicuously fitted into Mirostone and Staron surfaces.