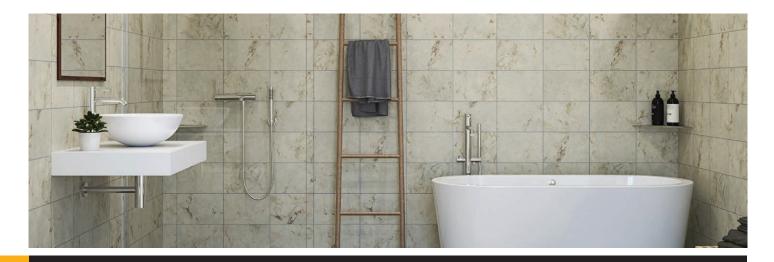

# Solid Surface Materials

At Blackheath we offer two types of solid surface materials for you to choose from – Mirostone and Staron.

mirostone<sup>®</sup> Storon<sup>®</sup> Solid Surfaces

### Mirostone and Staron are a blend of acrylic polymer, natural minerals and pigments.

Both of these products offer amazing stone effects for all types of interior and exterior applications. The colour of each décor permeates the full thickness of each panel, allowing drainer grooves or other carving of the surface without any loss of colour or performance.

They are both 100% waterproof, hygienic and non-toxic: perfect for both food preparation areas and all other living spaces. Mirostone and Staron can achieve imperceptible seams – creating the sculptured look of a single piece of material and preventing the growth of bacteria in unsightly joints. We also stock a wide range of sinks and bowls that can be inconspicuously fitted into Mirostone and Staron surfaces.