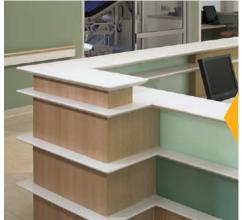

# Solid Surface Materials

At Blackheath we offer two types of solid surface materials for you to choose from – Mirostone and Staron.

mirostone<sup>®</sup> Storon<sup>®</sup> Solid Surfaces

### Mirostone and Staron are a blend of acrylic polymer, natural minerals and pigments.

Both of these products offer amazing stone effects for all types of interior and exterior applications. The colour of each décor permeates the full thickness of each panel, allowing drainer grooves or other carving of the surface without any loss of colour or performance.

They are both 100% waterproof, hygienic and non-toxic: perfect for both food preparation areas and all other living spaces. Mirostone and Staron can achieve imperceptible seams – creating the sculptured look of a single piece of material and preventing the growth of bacteria in unsightly joints. We also stock a wide range of sinks and bowls that can be inconspicuously fitted into Mirostone and Staron surfaces.