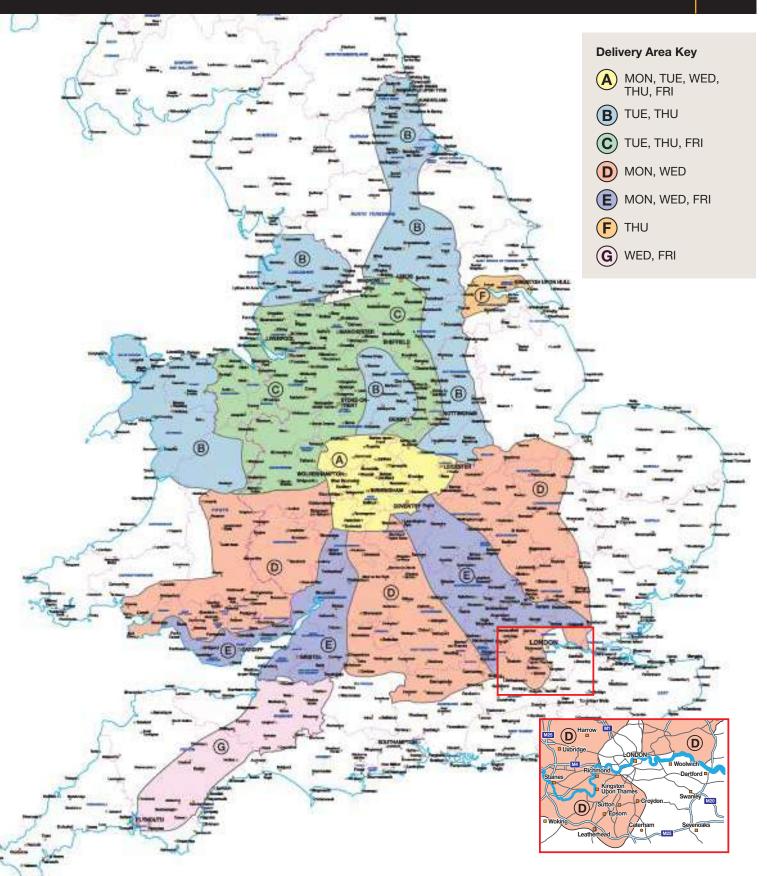

### Delivery Details

### Blackheath Products' own fleet make daily deliveries from a centrally based distribution centre that carries over £7M of stock, ready for immediate dispatch.

| Location                           | Mon | Tue | Wed | Thu                                                                                                                                                                                                                                                                                                                                                                                                                                                                                                                                                                                                                                                                                                                                                                                                                                                                                                                                                                                                                                                                                                                                                                                                                                                                                                                                                                                                                                                                                                                                                                                                                                                                                                                                                                                                                                                                                                                                                                                                                                                                                                                                  | Fri |
|------------------------------------|-----|-----|-----|--------------------------------------------------------------------------------------------------------------------------------------------------------------------------------------------------------------------------------------------------------------------------------------------------------------------------------------------------------------------------------------------------------------------------------------------------------------------------------------------------------------------------------------------------------------------------------------------------------------------------------------------------------------------------------------------------------------------------------------------------------------------------------------------------------------------------------------------------------------------------------------------------------------------------------------------------------------------------------------------------------------------------------------------------------------------------------------------------------------------------------------------------------------------------------------------------------------------------------------------------------------------------------------------------------------------------------------------------------------------------------------------------------------------------------------------------------------------------------------------------------------------------------------------------------------------------------------------------------------------------------------------------------------------------------------------------------------------------------------------------------------------------------------------------------------------------------------------------------------------------------------------------------------------------------------------------------------------------------------------------------------------------------------------------------------------------------------------------------------------------------------|-----|
| Bedfordshire                       | 1   |     | 1   |                                                                                                                                                                                                                                                                                                                                                                                                                                                                                                                                                                                                                                                                                                                                                                                                                                                                                                                                                                                                                                                                                                                                                                                                                                                                                                                                                                                                                                                                                                                                                                                                                                                                                                                                                                                                                                                                                                                                                                                                                                                                                                                                      |     |
| Berkshire                          | 1   |     | 1   |                                                                                                                                                                                                                                                                                                                                                                                                                                                                                                                                                                                                                                                                                                                                                                                                                                                                                                                                                                                                                                                                                                                                                                                                                                                                                                                                                                                                                                                                                                                                                                                                                                                                                                                                                                                                                                                                                                                                                                                                                                                                                                                                      |     |
| Bristol / North Somerset           | 1   |     | 1   |                                                                                                                                                                                                                                                                                                                                                                                                                                                                                                                                                                                                                                                                                                                                                                                                                                                                                                                                                                                                                                                                                                                                                                                                                                                                                                                                                                                                                                                                                                                                                                                                                                                                                                                                                                                                                                                                                                                                                                                                                                                                                                                                      | 1   |
| Buckinghamshire                    | 1   |     | 1   |                                                                                                                                                                                                                                                                                                                                                                                                                                                                                                                                                                                                                                                                                                                                                                                                                                                                                                                                                                                                                                                                                                                                                                                                                                                                                                                                                                                                                                                                                                                                                                                                                                                                                                                                                                                                                                                                                                                                                                                                                                                                                                                                      | 1   |
| Cambridgeshire                     | 1   |     | 1   |                                                                                                                                                                                                                                                                                                                                                                                                                                                                                                                                                                                                                                                                                                                                                                                                                                                                                                                                                                                                                                                                                                                                                                                                                                                                                                                                                                                                                                                                                                                                                                                                                                                                                                                                                                                                                                                                                                                                                                                                                                                                                                                                      | 1   |
| Cheshire                           |     | 1   |     | 1                                                                                                                                                                                                                                                                                                                                                                                                                                                                                                                                                                                                                                                                                                                                                                                                                                                                                                                                                                                                                                                                                                                                                                                                                                                                                                                                                                                                                                                                                                                                                                                                                                                                                                                                                                                                                                                                                                                                                                                                                                                                                                                                    | 1   |
| Derbyshire (Central & South)       |     | 1   |     | 1                                                                                                                                                                                                                                                                                                                                                                                                                                                                                                                                                                                                                                                                                                                                                                                                                                                                                                                                                                                                                                                                                                                                                                                                                                                                                                                                                                                                                                                                                                                                                                                                                                                                                                                                                                                                                                                                                                                                                                                                                                                                                                                                    | 1   |
| Derbyshire (North)                 |     | 1   |     | 1                                                                                                                                                                                                                                                                                                                                                                                                                                                                                                                                                                                                                                                                                                                                                                                                                                                                                                                                                                                                                                                                                                                                                                                                                                                                                                                                                                                                                                                                                                                                                                                                                                                                                                                                                                                                                                                                                                                                                                                                                                                                                                                                    | 1   |
| Devon / South Somerset             |     |     | 1   |                                                                                                                                                                                                                                                                                                                                                                                                                                                                                                                                                                                                                                                                                                                                                                                                                                                                                                                                                                                                                                                                                                                                                                                                                                                                                                                                                                                                                                                                                                                                                                                                                                                                                                                                                                                                                                                                                                                                                                                                                                                                                                                                      | 1   |
| Essex (West only)                  | 1   |     | 1   |                                                                                                                                                                                                                                                                                                                                                                                                                                                                                                                                                                                                                                                                                                                                                                                                                                                                                                                                                                                                                                                                                                                                                                                                                                                                                                                                                                                                                                                                                                                                                                                                                                                                                                                                                                                                                                                                                                                                                                                                                                                                                                                                      | 1   |
| Gloucestershire                    | 1   |     | 1   |                                                                                                                                                                                                                                                                                                                                                                                                                                                                                                                                                                                                                                                                                                                                                                                                                                                                                                                                                                                                                                                                                                                                                                                                                                                                                                                                                                                                                                                                                                                                                                                                                                                                                                                                                                                                                                                                                                                                                                                                                                                                                                                                      | 1   |
| Greater Manchester                 |     | 1   |     | 1                                                                                                                                                                                                                                                                                                                                                                                                                                                                                                                                                                                                                                                                                                                                                                                                                                                                                                                                                                                                                                                                                                                                                                                                                                                                                                                                                                                                                                                                                                                                                                                                                                                                                                                                                                                                                                                                                                                                                                                                                                                                                                                                    | 1   |
| Herefordshire                      | 1   |     | 1   |                                                                                                                                                                                                                                                                                                                                                                                                                                                                                                                                                                                                                                                                                                                                                                                                                                                                                                                                                                                                                                                                                                                                                                                                                                                                                                                                                                                                                                                                                                                                                                                                                                                                                                                                                                                                                                                                                                                                                                                                                                                                                                                                      |     |
| Hertfordshire                      | 1   |     | 1   |                                                                                                                                                                                                                                                                                                                                                                                                                                                                                                                                                                                                                                                                                                                                                                                                                                                                                                                                                                                                                                                                                                                                                                                                                                                                                                                                                                                                                                                                                                                                                                                                                                                                                                                                                                                                                                                                                                                                                                                                                                                                                                                                      | 1   |
| Lancashire                         |     | 1   |     | 1                                                                                                                                                                                                                                                                                                                                                                                                                                                                                                                                                                                                                                                                                                                                                                                                                                                                                                                                                                                                                                                                                                                                                                                                                                                                                                                                                                                                                                                                                                                                                                                                                                                                                                                                                                                                                                                                                                                                                                                                                                                                                                                                    |     |
| Leicester (Central)                | 1   | 1   | 1   | 1                                                                                                                                                                                                                                                                                                                                                                                                                                                                                                                                                                                                                                                                                                                                                                                                                                                                                                                                                                                                                                                                                                                                                                                                                                                                                                                                                                                                                                                                                                                                                                                                                                                                                                                                                                                                                                                                                                                                                                                                                                                                                                                                    | 1   |
| Leicestershire                     |     | 1   |     | 1                                                                                                                                                                                                                                                                                                                                                                                                                                                                                                                                                                                                                                                                                                                                                                                                                                                                                                                                                                                                                                                                                                                                                                                                                                                                                                                                                                                                                                                                                                                                                                                                                                                                                                                                                                                                                                                                                                                                                                                                                                                                                                                                    |     |
| London (Central & East)            | 1   |     | 1   |                                                                                                                                                                                                                                                                                                                                                                                                                                                                                                                                                                                                                                                                                                                                                                                                                                                                                                                                                                                                                                                                                                                                                                                                                                                                                                                                                                                                                                                                                                                                                                                                                                                                                                                                                                                                                                                                                                                                                                                                                                                                                                                                      |     |
| Merseyside                         |     | 1   |     | 1                                                                                                                                                                                                                                                                                                                                                                                                                                                                                                                                                                                                                                                                                                                                                                                                                                                                                                                                                                                                                                                                                                                                                                                                                                                                                                                                                                                                                                                                                                                                                                                                                                                                                                                                                                                                                                                                                                                                                                                                                                                                                                                                    | 1   |
| North East                         |     | 1   |     | 1                                                                                                                                                                                                                                                                                                                                                                                                                                                                                                                                                                                                                                                                                                                                                                                                                                                                                                                                                                                                                                                                                                                                                                                                                                                                                                                                                                                                                                                                                                                                                                                                                                                                                                                                                                                                                                                                                                                                                                                                                                                                                                                                    |     |
| Northamptonshire                   | 1   |     | 1   |                                                                                                                                                                                                                                                                                                                                                                                                                                                                                                                                                                                                                                                                                                                                                                                                                                                                                                                                                                                                                                                                                                                                                                                                                                                                                                                                                                                                                                                                                                                                                                                                                                                                                                                                                                                                                                                                                                                                                                                                                                                                                                                                      | 1   |
| Nottinghamshire (Central & South)  |     | 1   |     | 1                                                                                                                                                                                                                                                                                                                                                                                                                                                                                                                                                                                                                                                                                                                                                                                                                                                                                                                                                                                                                                                                                                                                                                                                                                                                                                                                                                                                                                                                                                                                                                                                                                                                                                                                                                                                                                                                                                                                                                                                                                                                                                                                    | 1   |
| Nottinghamshire (North)            |     | 1   |     | <ul> <li>Image: A second s</li></ul> |     |
| Oxfordshire                        | 1   |     | 1   |                                                                                                                                                                                                                                                                                                                                                                                                                                                                                                                                                                                                                                                                                                                                                                                                                                                                                                                                                                                                                                                                                                                                                                                                                                                                                                                                                                                                                                                                                                                                                                                                                                                                                                                                                                                                                                                                                                                                                                                                                                                                                                                                      | 1   |
| Shropshire                         |     | 1   |     | <ul> <li>Image: A second s</li></ul> | 1   |
| South West                         | 1   |     | 1   |                                                                                                                                                                                                                                                                                                                                                                                                                                                                                                                                                                                                                                                                                                                                                                                                                                                                                                                                                                                                                                                                                                                                                                                                                                                                                                                                                                                                                                                                                                                                                                                                                                                                                                                                                                                                                                                                                                                                                                                                                                                                                                                                      |     |
| Staffordshire                      |     | 1   |     | <ul> <li>Image: A second s</li></ul> | 1   |
| Wales (Mid)                        |     | 1   |     | 1                                                                                                                                                                                                                                                                                                                                                                                                                                                                                                                                                                                                                                                                                                                                                                                                                                                                                                                                                                                                                                                                                                                                                                                                                                                                                                                                                                                                                                                                                                                                                                                                                                                                                                                                                                                                                                                                                                                                                                                                                                                                                                                                    |     |
| Wales (North)                      |     | 1   |     | <ul> <li>Image: A second s</li></ul> |     |
| Wales (South)                      | 1   |     | 1   |                                                                                                                                                                                                                                                                                                                                                                                                                                                                                                                                                                                                                                                                                                                                                                                                                                                                                                                                                                                                                                                                                                                                                                                                                                                                                                                                                                                                                                                                                                                                                                                                                                                                                                                                                                                                                                                                                                                                                                                                                                                                                                                                      |     |
| Warwickshire (Coventry & Nuneaton) | 1   | 1   | 1   | <ul> <li>Image: A second s</li></ul> | 1   |
| Warwickshire (South)               | 1   |     | 1   |                                                                                                                                                                                                                                                                                                                                                                                                                                                                                                                                                                                                                                                                                                                                                                                                                                                                                                                                                                                                                                                                                                                                                                                                                                                                                                                                                                                                                                                                                                                                                                                                                                                                                                                                                                                                                                                                                                                                                                                                                                                                                                                                      | 1   |
| West Midlands                      | 1   | 1   | 1   | <ul> <li>Image: A second s</li></ul> | 1   |
| Worcestershire                     | 1   |     | 1   |                                                                                                                                                                                                                                                                                                                                                                                                                                                                                                                                                                                                                                                                                                                                                                                                                                                                                                                                                                                                                                                                                                                                                                                                                                                                                                                                                                                                                                                                                                                                                                                                                                                                                                                                                                                                                                                                                                                                                                                                                                                                                                                                      | 1   |
| Yorkshire (South)                  |     | 1   |     | 1                                                                                                                                                                                                                                                                                                                                                                                                                                                                                                                                                                                                                                                                                                                                                                                                                                                                                                                                                                                                                                                                                                                                                                                                                                                                                                                                                                                                                                                                                                                                                                                                                                                                                                                                                                                                                                                                                                                                                                                                                                                                                                                                    |     |

Delivery available on this day.