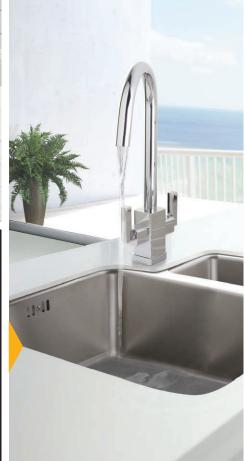

They are both 100% waterproof, hygienic and non-toxic: perfect for both food preparation areas and all other living spaces. Mirostone and Staron can achieve imperceptible seams – creating the sculptured look of a single piece of material and preventing the growth of bacteria in unsightly joints. We also stock a wide range of sinks and bowls that can be inconspicuously fitted into Mirostone and Staron surfaces.