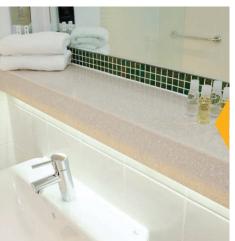

# Solid Surface Materials

At Blackheath we offer two types of solid surface materials for you to choose from – Mirostone and Staron.

mirostone<sup>®</sup> Storon<sup>®</sup> Solid Surfaces

### Mirostone and Staron are a blend of acrylic polymer, natural minerals and pigments.

Both of these products offer amazing stone effects for all types of interior and exterior applications. The colour of each décor permeates the full thickness of each panel, allowing drainer grooves or other carving of the surface without any loss of colour or performance.

They are both 100% waterproof, hygienic and non-toxic: perfect for both food preparation areas and all other living spaces. Mirostone and Staron can achieve imperceptible seams – creating the sculptured look of a single piece of material and preventing the growth of bacteria in unsightly joints. We also stock a wide range of sinks and bowls that can be inconspicuously fitted into Mirostone and Staron surfaces.