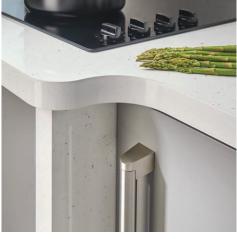

# Solid Surface Materials

At Blackheath we offer two types of solid surface materials for you to choose from – Mirostone and Staron.

mirostone<sup>®</sup> Storon<sup>®</sup> Solid Surfaces

### Mirostone and Staron are a blend of acrylic polymer, natural minerals and pigments.

Both of these products offer amazing stone effects for all types of interior and exterior applications. The colour of each décor permeates the full thickness of each panel, allowing drainer grooves or other carving of the surface without any loss of colour or performance.