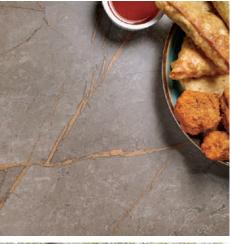

# Solid Surface Materials

At Blackheath we offer two types of solid surface materials for you to choose from – Mirostone and Staron.

mirostone<sup>®</sup> Storon<sup>®</sup> Solid Surfaces

### Mirostone and Staron are a blend of acrylic polymer, natural minerals and pigments.

Both of these products offer amazing stone effects for all types of interior and exterior applications. The colour of each décor permeates the full thickness of each panel, allowing drainer grooves or other carving of the surface without any loss of colour or performance.