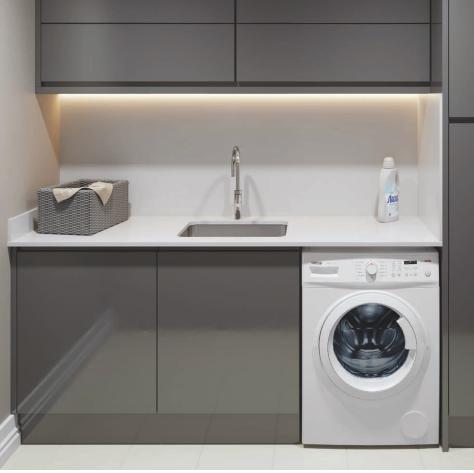

# Solid Surface Materials

At Blackheath we offer two types of solid surface materials for you to choose from – Mirostone and Staron.

mirostone<sup>®</sup> Storon<sup>®</sup> Solid Surfaces

### Mirostone and Staron are a blend of acrylic polymer, natural minerals and pigments.

Both of these products offer amazing stone effects for all types of interior and exterior applications. The colour of each décor permeates the full thickness of each panel, allowing drainer grooves or other carving of the surface without any loss of colour or performance.

They are both 100% waterproof, hygienic and non-toxic: perfect for both food preparation areas and all other living spaces. Mirostone and Staron can achieve imperceptible seams – creating the sculptured look of a single piece of material and preventing the growth of bacteria in unsightly joints. We also stock a wide range of sinks and bowls that can be inconspicuously fitted into Mirostone and Staron surfaces.