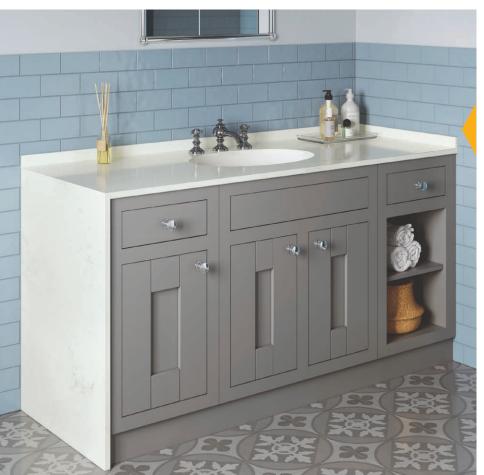

# Solid Surface Materials

At Blackheath we offer two types of solid surface materials for you to choose from – Mirostone and Staron.

mirostone<sup>®</sup> Storon<sup>®</sup> Solid Surfaces

### Mirostone and Staron are a blend of acrylic polymer, natural minerals and pigments.

Both of these products offer amazing stone effects for all types of interior and exterior applications. The colour of each décor permeates the full thickness of each panel, allowing drainer grooves or other carving of the surface without any loss of colour or performance.

They are both 100% waterproof, hygienic and non-toxic: perfect for both food preparation areas and all other living spaces. Mirostone and Staron can achieve imperceptible seams – creating the sculptured look of a single piece of material and preventing the growth of bacteria in unsightly joints. We also stock a wide range of sinks and bowls that can be inconspicuously fitted into Mirostone and Staron surfaces.