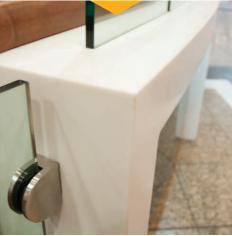

They are both 100% waterproof, hygienic and non-toxic: perfect for both food preparation areas and all other living spaces. Mirostone and Staron can achieve imperceptible seams – creating the sculptured look of a single piece of material and preventing the growth of bacteria in unsightly joints. We also stock a wide range of sinks and bowls that can be inconspicuously fitted into Mirostone and Staron surfaces.