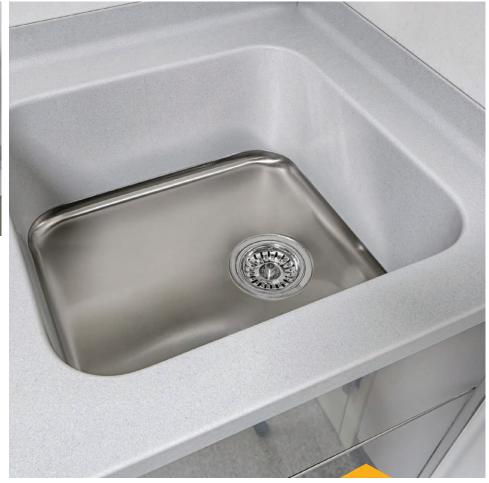

They are both 100% waterproof, hygienic and non-toxic: perfect for both food preparation areas and all other living spaces. Mirostone and Staron can achieve imperceptible seams – creating the sculptured look of a single piece of material and preventing the growth of bacteria in unsightly joints. We also stock a wide range of sinks and bowls that can be inconspicuously fitted into Mirostone and Staron surfaces.