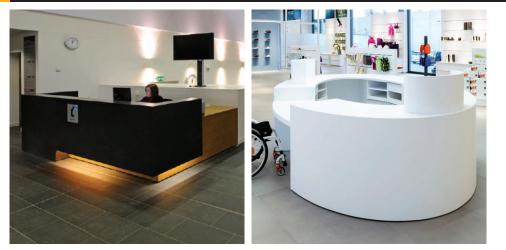

# Solid Surface Materials

At Blackheath we offer two types of solid surface materials for you to choose from – Mirostone and Staron.

mirostone<sup>®</sup> Storon<sup>®</sup> Solid Surfaces

### Mirostone and Staron are a blend of acrylic polymer, natural minerals and pigments.

Both of these products offer amazing stone effects for all types of interior and exterior applications. The colour of each décor permeates the full thickness of each panel, allowing drainer grooves or other carving of the surface without any loss of colour or performance.

They are both 100% waterproof, hygienic and non-toxic: perfect for both food preparation areas and all other living spaces. Mirostone and Staron can achieve imperceptible seams – creating the sculptured look of a single piece of material and preventing the growth of bacteria in unsightly joints. We also stock a wide range of sinks and bowls that can be inconspicuously fitted into Mirostone and Staron surfaces.

Whilst Mirostone can be installed on site with little to no fabrication required, Staron takes some more preparation. All Staron fit outs are templated and the fabrication is carried out by an approved fabricator. Please ensure you follow the fabrication instructions for both these products.