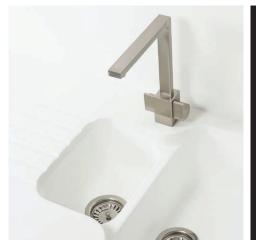

# Solid Surface Materials

At Blackheath we offer two types of solid surface materials for you to choose from – Mirostone and Staron.

mirostone<sup>®</sup> Storon<sup>®</sup> Solid Surfaces

#### Staron

We are proud to be the exclusive UK and Ireland distributor for Staron Solid Surfaces.