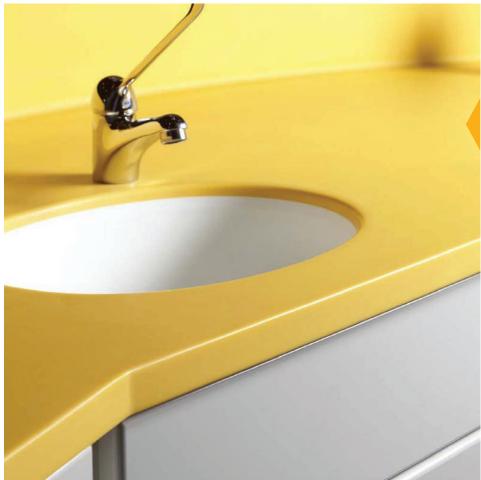

# Solid Surface Materials

At Blackheath we offer two types of solid surface materials for you to choose from – Mirostone and Staron.

mirostone<sup>®</sup> Storon<sup>®</sup> Solid Surfaces

#### Mirostone

Mirostone is a 20mm thick solid surfacing material and does not need to have any core material or built up edges. It is ready to be installed with minimal additional fabrication and is 100% waterproof.

### Mirostone

Mirostone is supplied as a range of durable 20mm thick standard worksurface sizes that are ideal for kitchens, bathrooms or bedrooms, with no need for templating. Its colourful designs create the look of natural stone with a naturally flowing appearance that is hygienic and easy to clean.