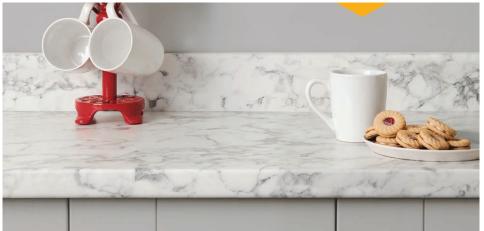

# Solid Surface Materials

At Blackheath we offer two types of solid surface materials for you to choose from – Mirostone and Staron.

mirostone<sup>®</sup> Storon<sup>®</sup> Solid Surfaces

### Mirostone and Staron are a blend of acrylic polymer, natural minerals and pigments.

Both of these products offer amazing stone effects for all types of interior and exterior applications. The colour of each décor permeates the full thickness of each panel, allowing drainer grooves or other carving of the surface without any loss of colour or performance.

They are both 100% waterproof, hygienic and non-toxic: perfect for both food preparation areas and all other living spaces. Mirostone and Staron can achieve imperceptible seams – creating the sculptured look of a single piece of material and preventing the growth of bacteria in unsightly joints. We also stock a wide range of sinks and bowls that can be inconspicuously fitted into Mirostone and Staron surfaces.