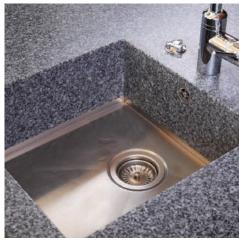

They are both 100% waterproof, hygienic and non-toxic: perfect for both food preparation areas and all other living spaces. Mirostone and Staron can achieve imperceptible seams – creating the sculptured look of a single piece of material and preventing the growth of bacteria in unsightly joints. We also stock a wide range of sinks and bowls that can be inconspicuously fitted into Mirostone and Staron surfaces.