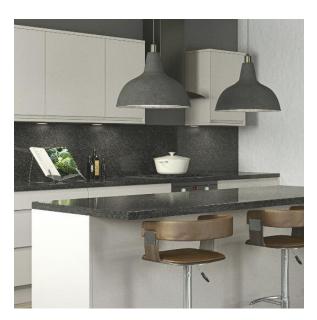

#### 2. Breakfast bar and island units

Available in both 665mm and 900mm widths, these are often the social hub of the kitchen and the surface where most food is prepared. They are available in all of the 40 Spectra Curved-Edge décors.

Why not use a contrasting décor for your island unit as we have done in this image.

See pages 10-13 for more details.