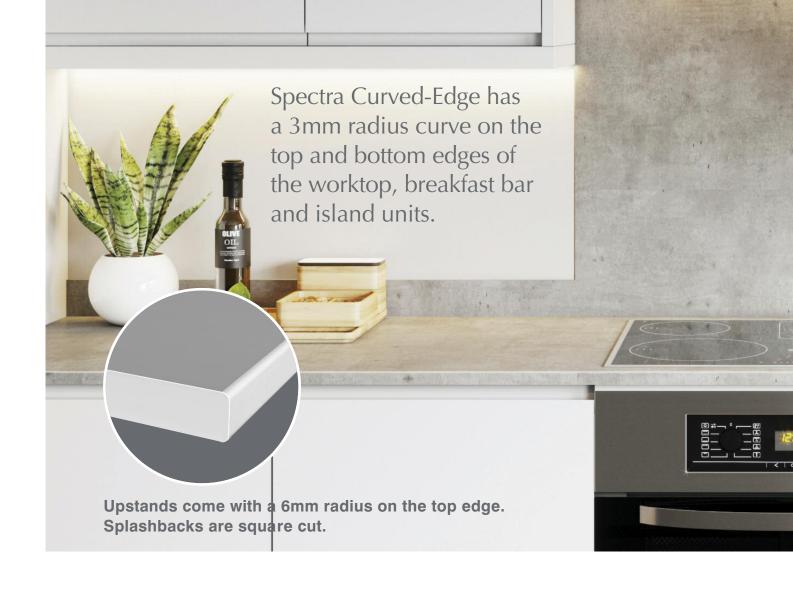

### Safe Surfaces

Designed for maximum safety, Spectra Curved-Edge has fewer sharp edges to cause painful bumps for young children running around the kitchen.

#### 3. Upstands

Easy to install and maintain, upstands are a very cost-effective way of protecting your walls from impact and splashes. They are available in all of the 40 Spectra Curved Edge décors. See pages 14-15 for more details.

#### 4. Splashbacks

A cost effective and easy to clean alternative to traditional tiles, without any unsightly grout lines. Because they are available in all of the 40 Spectra Curved-Edge décors, splashbacks can create a stylishly seamless look with an identical décor and texture to your worktops and upstands. Splashbacks can also be used as a distinctive feature wall either in your kitchen or anywhere else in your home.

#### **Upstands**

Featuring a curved top edge, Spectra Curved-Edge upstands provide a seamlessly hygienic barrier between the wall and the worktop.

Splashback dimensions: 3000 x 1210 x 8mm

Upstand dimensions: 3600 x 100 x 18mm