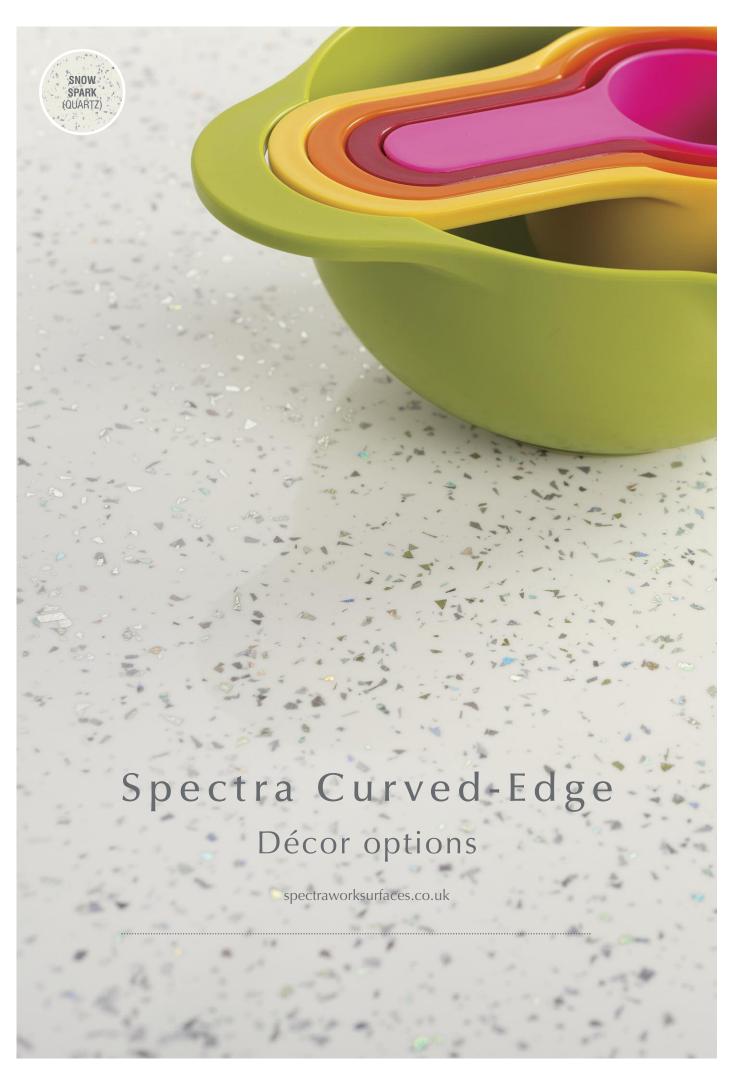

What will it be? Wood or stone, Classic or abstract? All Spectra Curved-Edge surfaces are available with a collection of 40 stunning décors to choose from.

It's why all Spectra Curved-Edge surfaces are made of hygienic, durable materials that work perfectly with everything in your kitchen and utility room.

A choice of 40 stylish décors and 6 textures are available including dazzling stones, realistic woods and original abstract designs.

#### Quartz<sup>†</sup>

A gloss surface with multi-coloured metallic elements freely distributed within the décor to give a dazzling visual effect.