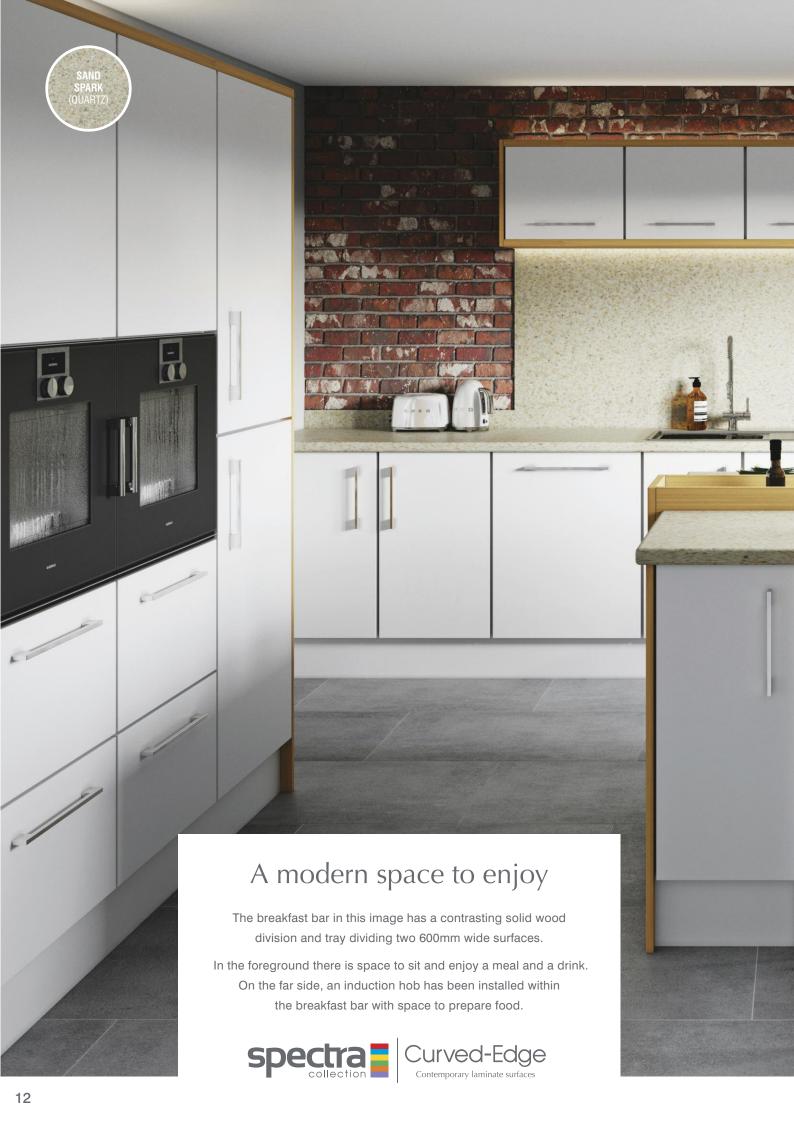

#### 2. Breakfast bar and island units

Available in both 665mm and 900mm widths, these are often the social hub of the kitchen and the surface where most food is prepared. They are available in all of the 40 Spectra Curved-Edge décors.

Why not use a contrasting décor for your island unit as we have done in this image.

See pages 10-13 for more details.

### Breakfast Bars and Island Units

spectraworksurfaces.co.uk

With the addition of a Spectra Curved-Edge breakfast bar or island unit, you will be creating a social hub in your kitchen.

You'll have more room to prepare food, share meals and simply relax with friends and family.

Available in the same 40 décors and 6 textures as all the other Spectra Curved-Edge surfaces.

The two long edges of the breakfast bars and island units have smooth curved edges to give a seamless look and to reduce the risk of young children hurting themselves by running into a sharp edge.

And thanks to the choice of dimensions available, wasteful offcuts and joints are kept to a minimum.

Breakfast bar and island unit dimensions:

3600 x 665 x 40mm

1800 x 665 x 40mm

3600 x 900 x 40mm

1800 x 900 x 40mm