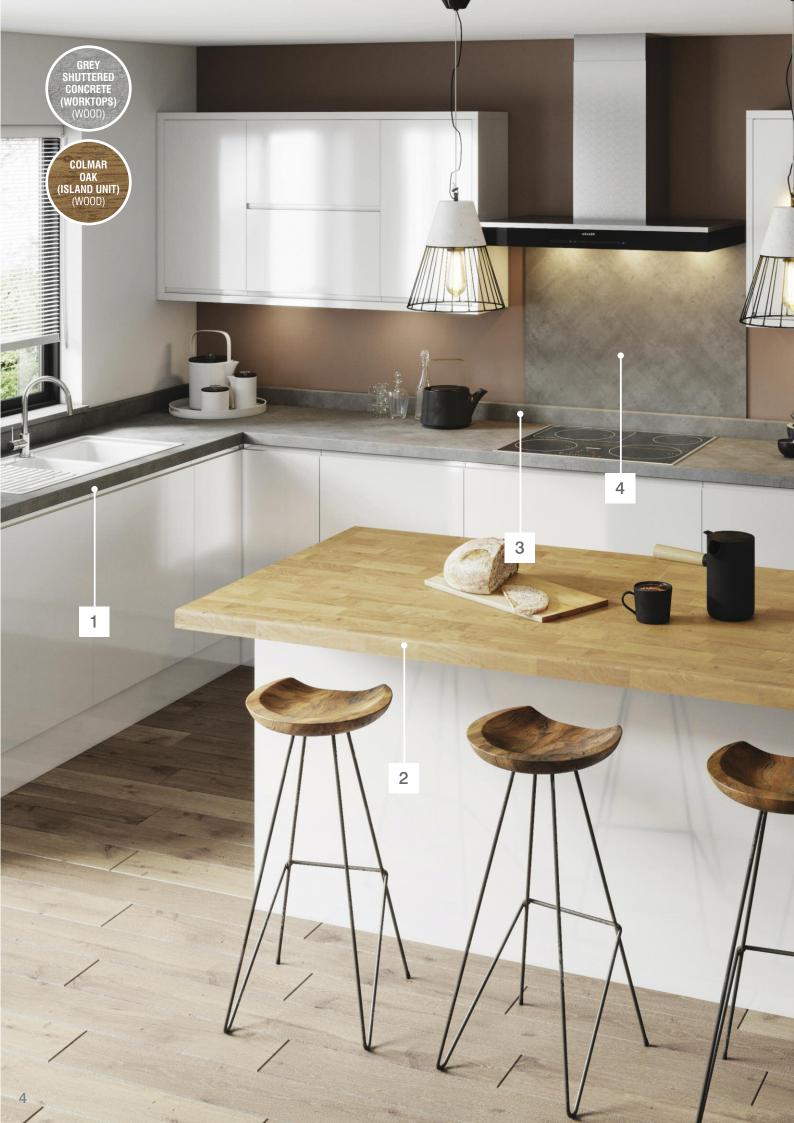

#### 1. Worktops

Sinks, drainers, taps and hobs can all be fitted into the worktop, whilst ovens, dishwashers and other appliances can be fitted below. As worktops take up the biggest surface area in your kitchen, you need to be sure you have the right colour choice. That's why 40 décors are available for you to choose from. See pages 6-9 for more details.

#### 2. Breakfast bar and island units

Available in both 665mm and 900mm widths, these are often the social hub of the kitchen and the surface where most food is prepared. They are available in all of the 40 Spectra Curved-Edge décors.

Why not use a contrasting décor for your island unit as we have done in this image.

See pages 10-13 for more details.

#### 3. Upstands

Easy to install and maintain, upstands are a very cost-effective way of protecting your walls from impact and splashes. They are available in all of the 40 Spectra Curved Edge décors. See pages 14-15 for more details.

#### 4. Splashbacks

A cost effective and easy to clean alternative to traditional tiles, without any unsightly grout lines. Because they are available in all of the 40 Spectra Curved-Edge décors, splashbacks can create a stylishly seamless look with an identical décor and texture to your worktops and upstands. Splashbacks can also be used as a distinctive feature wall either in your kitchen or anywhere else in your home.