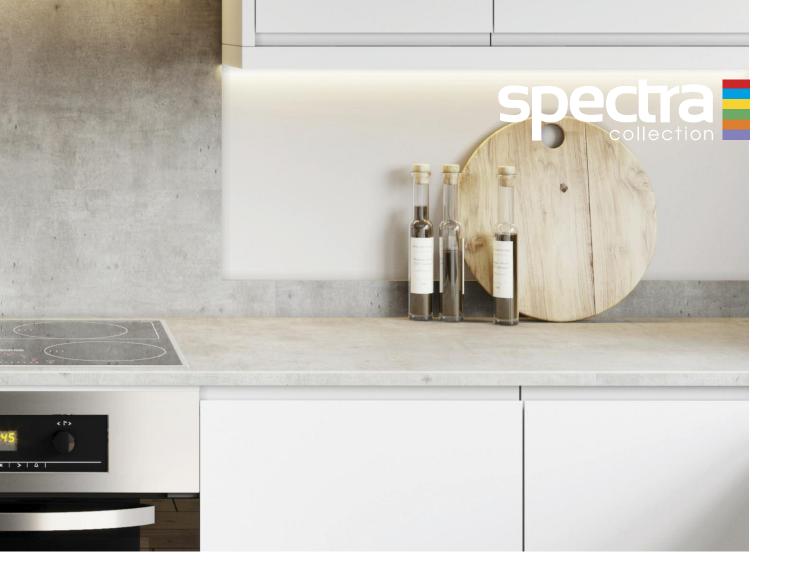

#### 1. Worktops

Sinks, drainers, taps and hobs can all be fitted into the worktop, whilst ovens, dishwashers and other appliances can be fitted below. As worktops take up the biggest surface area in your kitchen, you need to be sure you have the right colour choice. That's why 40 décors are available for you to choose from. See pages 6-9 for more details.

### Worktops

spectraworksurfaces.co.uk

Worktops used in the kitchen or utility room need to be versatile.

They have to be hard wearing yet look great.

They must also accommodate hobs and drainers from above, while enabling ovens, dishwashers and other appliances to work uninterrupted below.

It's why all Spectra Curved-Edge surfaces are made of hygienic, durable materials that work perfectly with everything in your kitchen and utility room.

A choice of 40 stylish décors and 6 textures are available including dazzling stones, realistic woods and original abstract designs.

Each worktop has one long curved edge to give seamless protection.

Worktop dimensions:

3600 x 600 x 40mm 1800 x 600 x 40mm