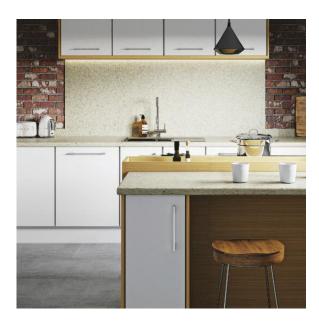

#### 2. Breakfast bar and island units

Available in both 665mm and 900mm widths, these are often the social hub of the kitchen and the surface where most food is prepared. They are available in all of the 40 Spectra Curved-Edge décors.

Why not use a contrasting décor for your island unit as we have done in this image.

See pages 10-13 for more details.