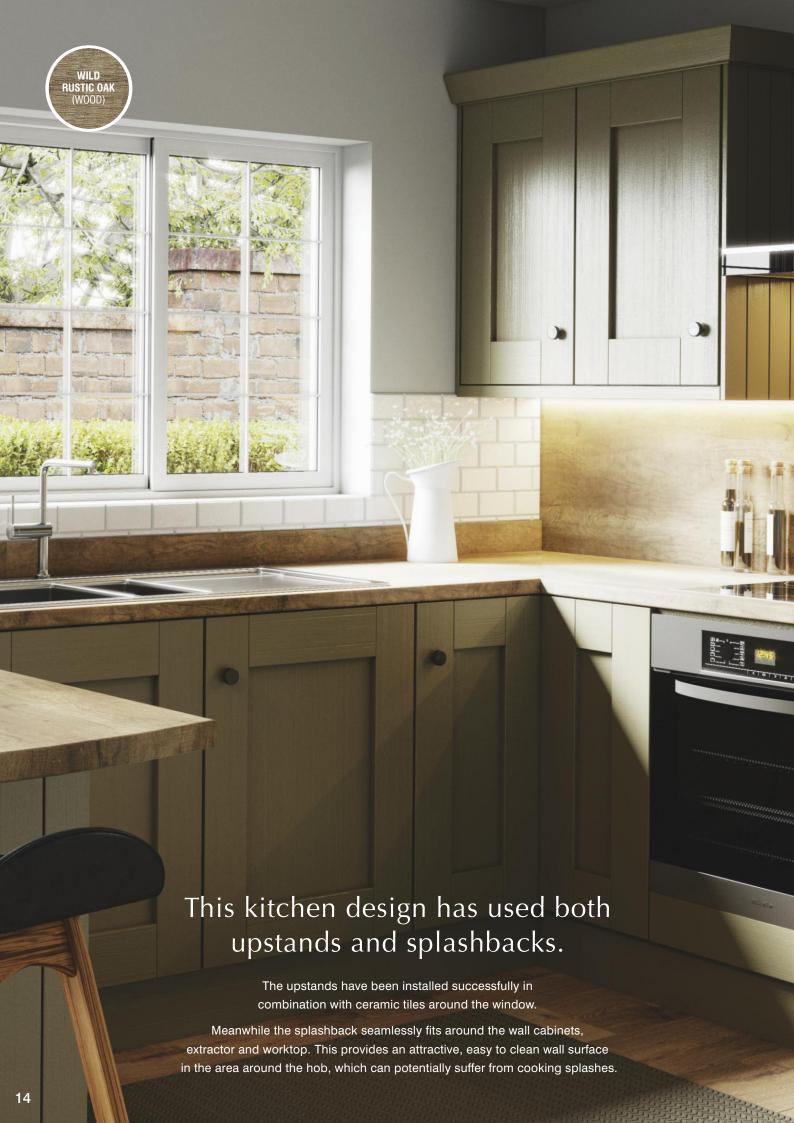

#### 3. Upstands

Easy to install and maintain, upstands are a very cost-effective way of protecting your walls from impact and splashes. They are available in all of the 40 Spectra Curved Edge décors. See pages 14-15 for more details.

#### 4. Splashbacks

A cost effective and easy to clean alternative to traditional tiles, without any unsightly grout lines. Because they are available in all of the 40 Spectra Curved-Edge décors, splashbacks can create a stylishly seamless look with an identical décor and texture to your worktops and upstands. Splashbacks can also be used as a distinctive feature wall either in your kitchen or anywhere else in your home.