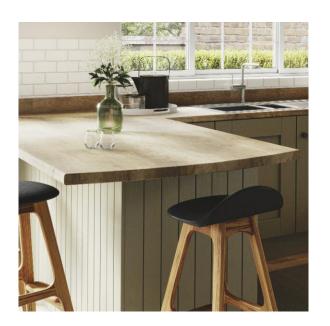

#### 2. Breakfast bar and island units

Available in both 665mm and 900mm widths, these are often the social hub of the kitchen and the surface where most food is prepared. They are available in all of the 40 Spectra Curved-Edge décors.

Why not use a contrasting décor for your island unit as we have done in this image.

See pages 10-13 for more details.