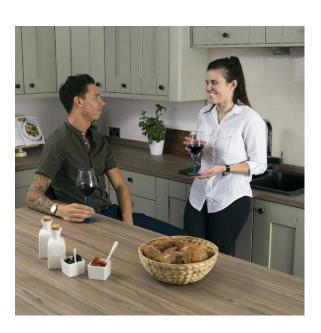

### Breakfast Bars and Island Units

spectraworksurfaces.co.uk

With the addition of a Spectra Curved-Edge breakfast bar or island unit, you will be creating a social hub in your kitchen.

You'll have more room to prepare food, share meals and simply relax with friends and family.

Available in the same 40 décors and 6 textures as all the other Spectra Curved-Edge surfaces.

The two long edges of the breakfast bars and island units have smooth curved edges to give a seamless look and to reduce the risk of young children hurting themselves by running into a sharp edge.

And thanks to the choice of dimensions available, wasteful offcuts and joints are kept to a minimum.

Breakfast bar and island unit dimensions:

3600 x 665 x 40mm

1800 x 665 x 40mm

3600 x 900 x 40mm

1800 x 900 x 40mm