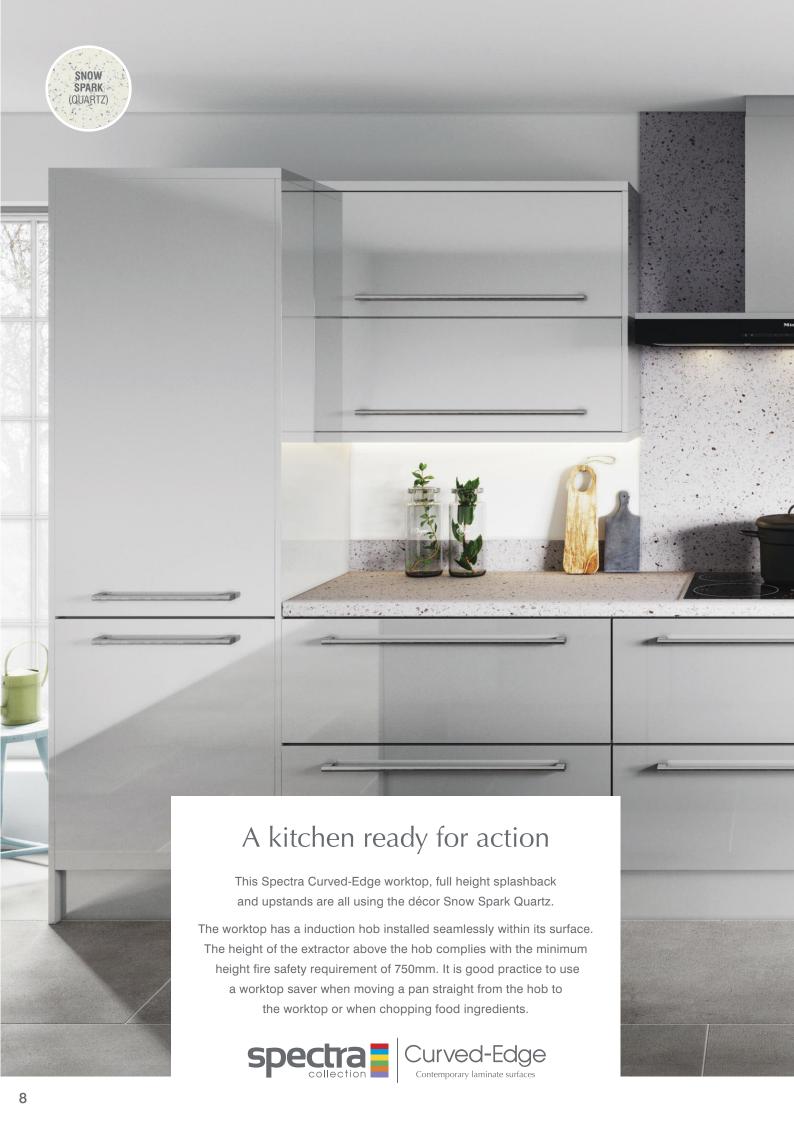

#### 1. Worktops

Sinks, drainers, taps and hobs can all be fitted into the worktop, whilst ovens, dishwashers and other appliances can be fitted below. As worktops take up the biggest surface area in your kitchen, you need to be sure you have the right colour choice. That's why 40 décors are available for you to choose from. See pages 6-9 for more details.

### Worktops

spectraworksurfaces.co.uk

Worktops used in the kitchen or utility room need to be versatile.

They have to be hard wearing yet look great.

They must also accommodate hobs and drainers from above, while enabling ovens, dishwashers and other appliances to work uninterrupted below.

It's why all Spectra Curved-Edge surfaces are made of hygienic, durable materials that work perfectly with everything in your kitchen and utility room.

A choice of 40 stylish décors and 6 textures are available including dazzling stones, realistic woods and original abstract designs.