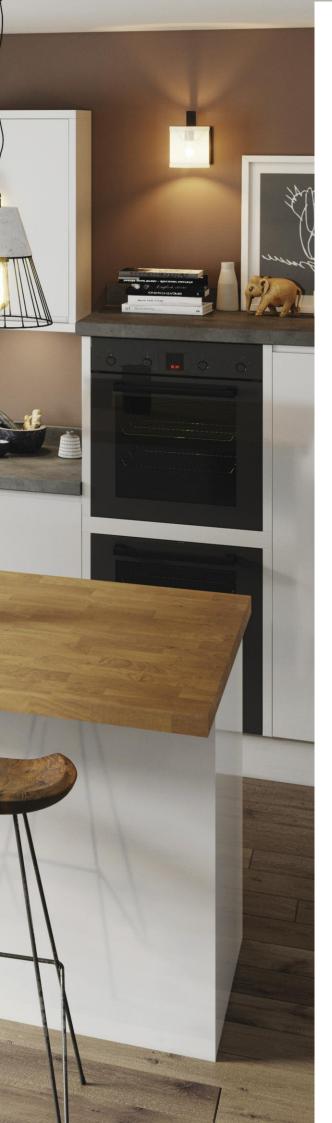

#### 2. Breakfast bar and island units

Available in both 665mm and 900mm widths, these are often the social hub of the kitchen and the surface where most food is prepared. They are available in all of the 40 Spectra Curved-Edge décors.

Why not use a contrasting décor for your island unit as we have done in this image.

See pages 10-13 for more details.