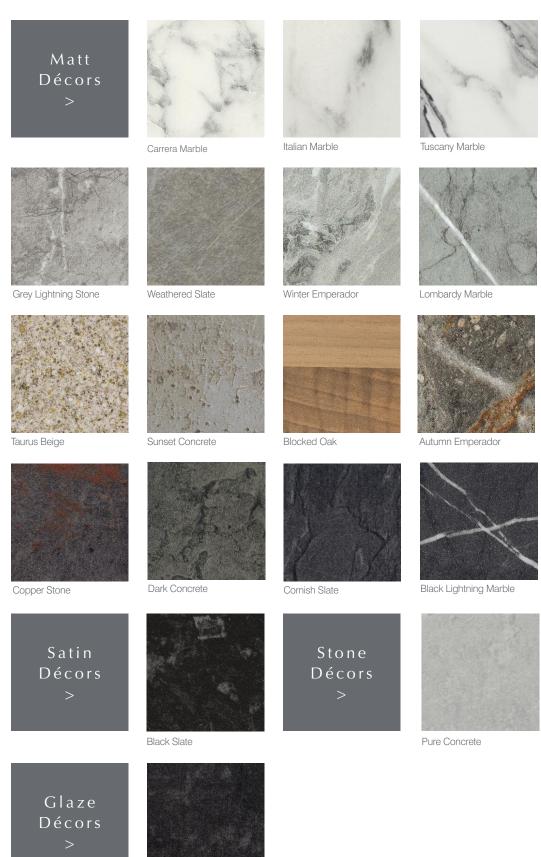

What will it be? Wood or stone, Classic or abstract? All Spectra Curved-Edge surfaces are available with a collection of 40 stunning décors to choose from.

#### 1. Worktops

Sinks, drainers, taps and hobs can all be fitted into the worktop, whilst ovens, dishwashers and other appliances can be fitted below. As worktops take up the biggest surface area in your kitchen, you need to be sure you have the right colour choice. That's why 40 décors are available for you to choose from. See pages 6-9 for more details.

It's why all Spectra Curved-Edge surfaces are made of hygienic, durable materials that work perfectly with everything in your kitchen and utility room.

A choice of 40 stylish décors and 6 textures are available including dazzling stones, realistic woods and original abstract designs.

Each décor has an authentic texture to create a greater sense of realism. It's not just the look, it's the feel that matters too.

### Authentic textures

spectraworksurfaces.co.uk

Here is a description of each of our six distinctive textures. On our swatch pages each décor is listed with its texture to help you choose.