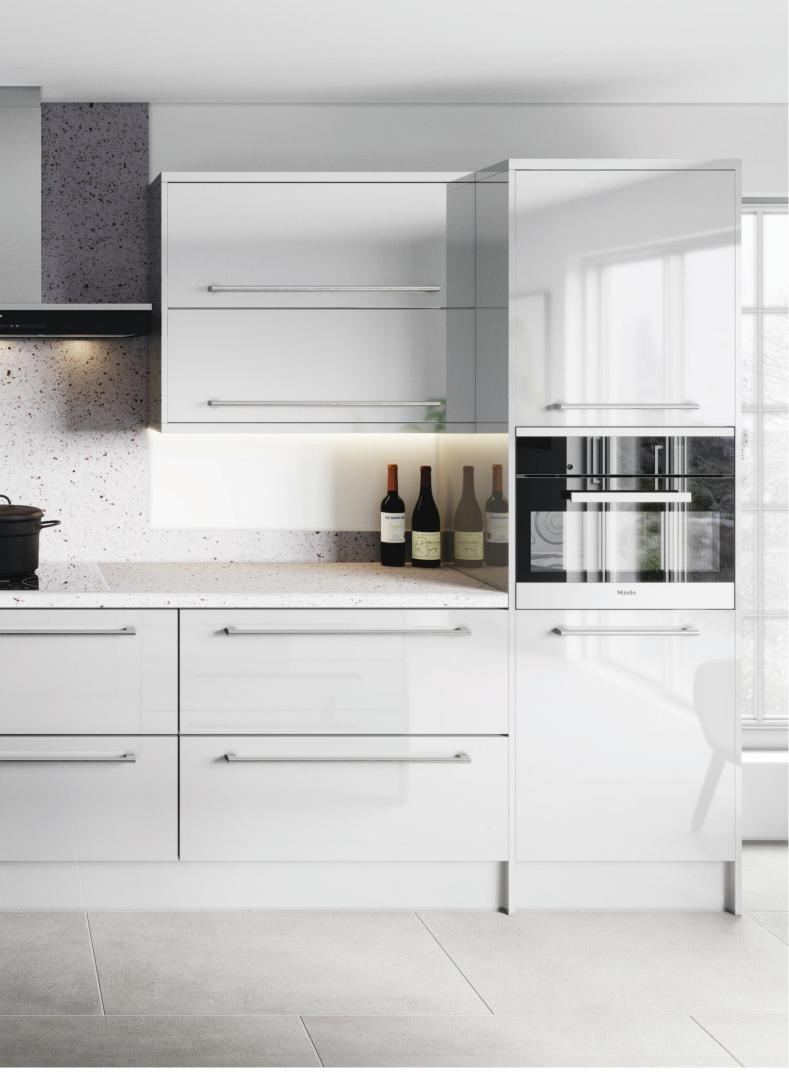

#### 1. Worktops

Sinks, drainers, taps and hobs can all be fitted into the worktop, whilst ovens, dishwashers and other appliances can be fitted below. As worktops take up the biggest surface area in your kitchen, you need to be sure you have the right colour choice. That's why 40 décors are available for you to choose from. See pages 6-9 for more details.

### Worktops

spectraworksurfaces.co.uk

Worktops used in the kitchen or utility room need to be versatile.

They have to be hard wearing yet look great.

They must also accommodate hobs and drainers from above, while enabling ovens, dishwashers and other appliances to work uninterrupted below.

It's why all Spectra Curved-Edge surfaces are made of hygienic, durable materials that work perfectly with everything in your kitchen and utility room.

A choice of 40 stylish décors and 6 textures are available including dazzling stones, realistic woods and original abstract designs.

Each worktop has one long curved edge to give seamless protection.

Worktop dimensions:

3600 x 600 x 40mm 1800 x 600 x 40mm