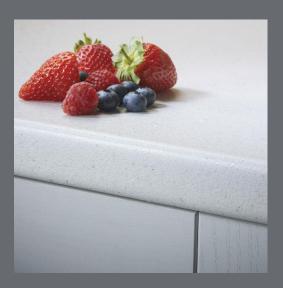

### Worktops

spectraworksurfaces.co.uk

Worktops used in the kitchen or utility room need to be versatile.

They have to be hard wearing yet look great.

They must also accommodate hobs and drainers from above, while enabling ovens, dishwashers and other appliances to work uninterrupted below.

Each worktop has one long curved edge to give seamless protection.

Worktop dimensions:

3600 x 600 x 40mm 1800 x 600 x 40mm