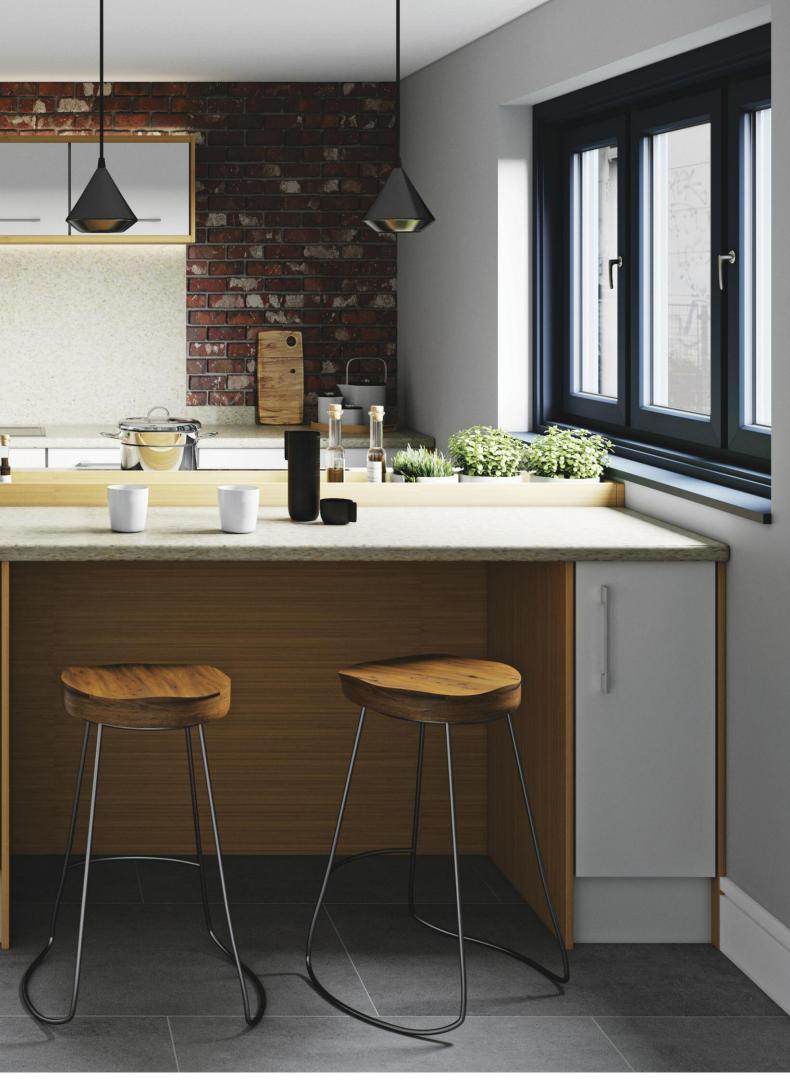

#### 2. Breakfast bar and island units

Available in both 665mm and 900mm widths, these are often the social hub of the kitchen and the surface where most food is prepared. They are available in all of the 40 Spectra Curved-Edge décors.

Why not use a contrasting décor for your island unit as we have done in this image.

See pages 10-13 for more details.